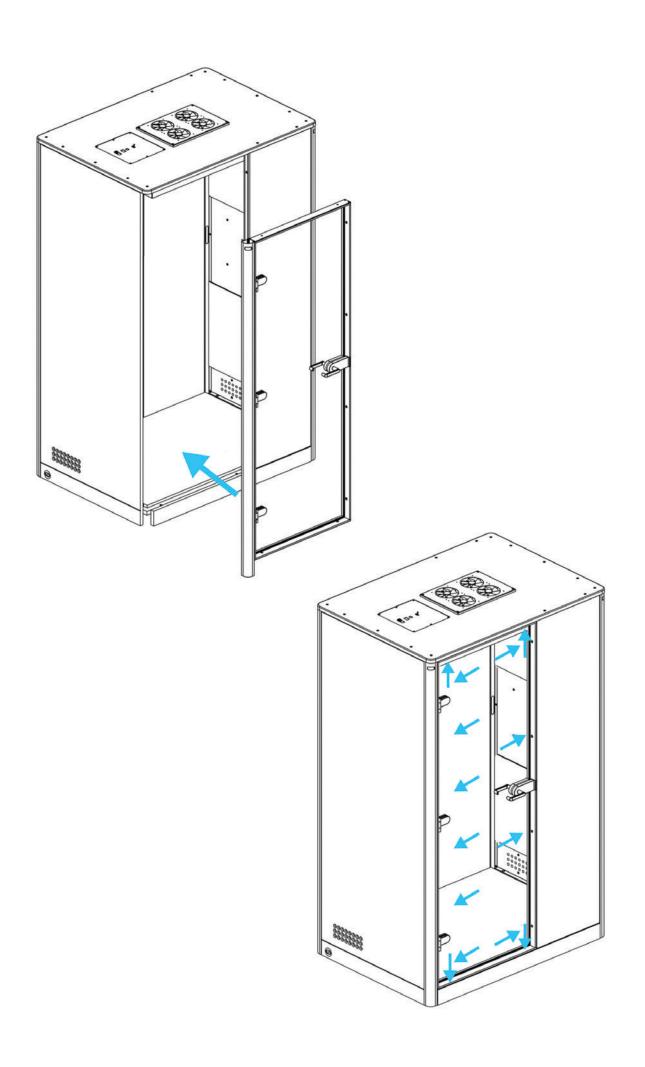

# **Apod X Zoom**

100x140x227

Manual



# **COMPONENTS APOD**

#### **MAIN COMPONENT**





## **TABLE/MEDIA WALL COMPONENT**



#### **FASTENERS**



#### **TOOLS AND MANPOWER**









Allen key 1mm



Allen key 4mm



Allen key 4mm



level tool



power tool



ool screwdriver 2mm



wrench 12mm

#### **CHANGE OUTER SOCKET**



















### **STAP 2** PLAATSING RECHTER PANEEL









































# **MEDIA WALL INSTALLATION**



















































# SENSOR ACTIVATION



Light and fans constand on mode.

Light and fans off

Light and fans on motion sensor mode.

## **CAUTIONS**



Do not move the Apod when it is plugged in.



Do not plug any appliances more than 220-230 VAC.



Do not plug any appliaces more than 10 Amper







Make sure that the Apod is not plugged in before you open the access cover on top.



The ventilation and lights work at the same time, make sure the lights are on when you are in.



Do not block the ventilation grill.



Keep the door closed at all times.



Do not smoke inside.



Keep fire away.



Do not use utility knife o open packages and boxes.



#### Markant Nederland B.V.

Elzenkade 1 3992 AD Houten **T** 030 693 69 69

**E** info@markantoffice.com

markantoffice.com