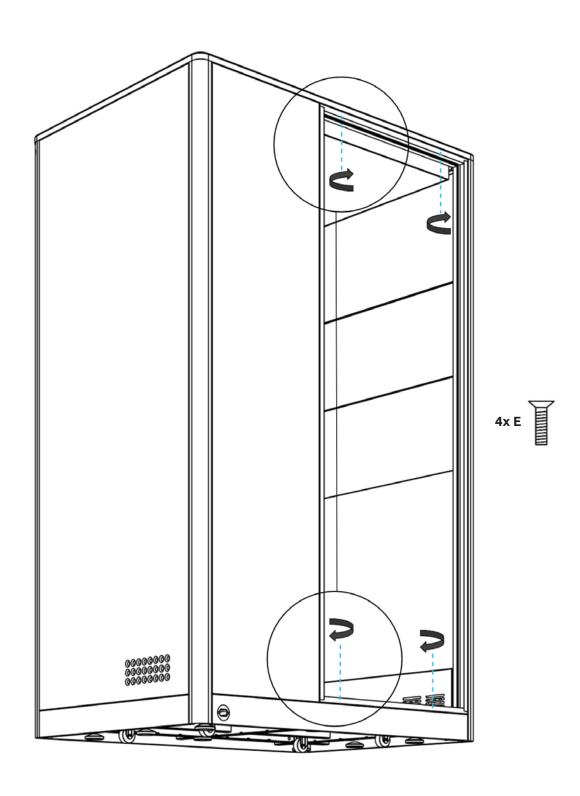

# **Apod X Zoom**

100x140x227

Manual



# **COMPONENTS APOD**

#### **MAIN COMPONENT**





## **TABLE/MEDIA WALL COMPONENT**



#### **FASTENERS**



#### **TOOLS AND MANPOWER**









Allen key 1mm



Allen key 4mm



Allen key 4mm



level tool



power tool



ool screwdriver 2mm



wrench 12mm

#### **CHANGE OUTER SOCKET**



















### **STAP 2** PLAATSING RECHTER PANEEL









































# **MEDIA WALL INSTALLATION**



















































# SENSOR ACTIVATION



Light and fans constand on mode.

Light and fans off

Light and fans on motion sensor mode.

## **CAUTIONS**



Do not move the Apod when it is plugged in.



Do not plug any appliances more than 220-230 VAC.



Do not plug any appliaces more than 10 Amper







Make sure that the Apod is not plugged in before you open the access cover on top.



The ventilation and lights work at the same time, make sure the lights are on when you are in.



Do not block the ventilation grill.



Keep the door closed at all times.



Do not smoke inside.



Keep fire away.



Do not use utility knife o open packages and boxes.



#### Markant Nederland B.V.

Elzenkade 1 3992 AD Houten *