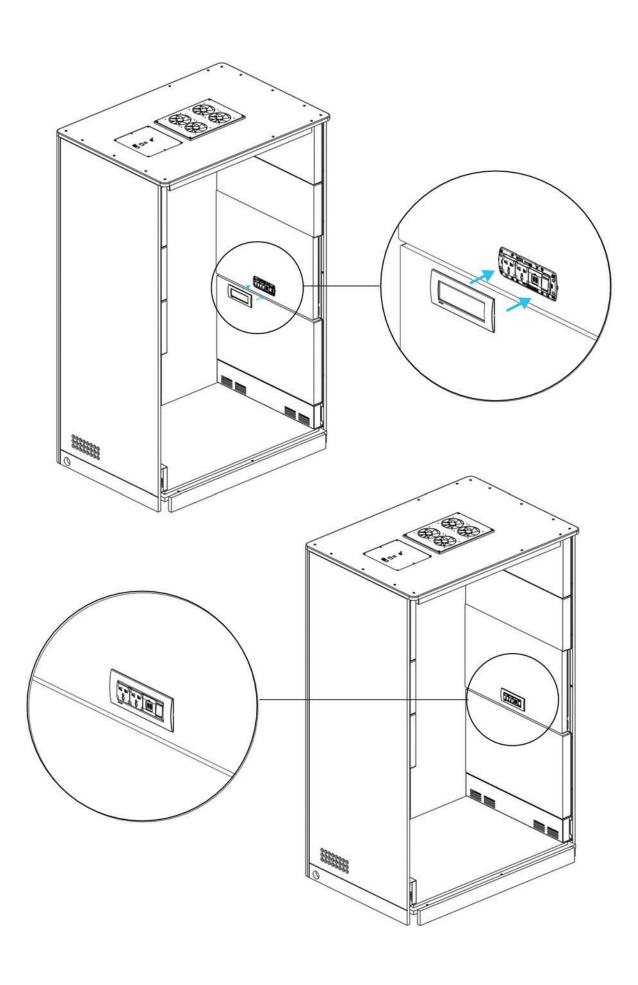

# **Apod X Zoom**

100x140x227

Manual



# **COMPONENTS APOD**

#### **MAIN COMPONENT**





## **TABLE/MEDIA WALL COMPONENT**



#### **FASTENERS**



#### **TOOLS AND MANPOWER**









Allen key 1mm



Allen key 4mm



Allen key 4mm



level tool



power tool



ool screwdriver 2mm



wrench 12mm

#### **CHANGE OUTER SOCKET**



















### **STAP 2** PLAATSING RECHTER PANEEL









































# **MEDIA WALL INSTALLATION**



















































# SENSOR ACTIVATION



Light and fans constand on mode.

Light and fans off

Light and fans on motion sensor mode.

## **CAUTIONS**



Do not move the Apod when it is plugged in.



Do not plug any appliances more than 220-230 VAC.



Do not plug any appliaces more than 10 Amper







Make sure that the Apod is not plugged in before you open the access cover on top.



The ventilation and lights work at the same time, make sure the lights are on when you are in.



Do not block the ventilation grill.



Keep the door closed at all times.



Do not smoke inside.



Keep fire away.



Do not use utility knife o open packages and boxes.



#### Markant Nederland B.V.

Elzenkade 1 3992 AD Houten **T** 030 693 69 69

**E** info@markantoffice.com

markantoffi