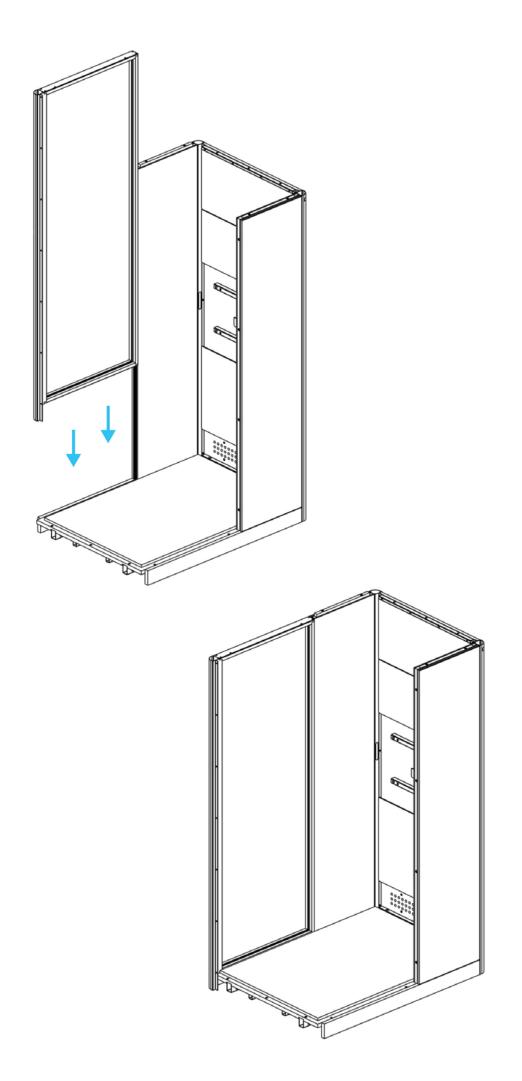

# **Apod X Zoom**

100x140x227

Manual



# **COMPONENTS APOD**

#### **MAIN COMPONENT**





## **TABLE/MEDIA WALL COMPONENT**



#### **FASTENERS**



#### **TOOLS AND MANPOWER**









Allen key 1mm



Allen key 4mm



Allen key 4mm



level tool



power tool



ool screwdriver 2mm



wrench 12mm

#### **CHANGE OUTER SOCKET**



















### **STAP 2** PLAATSING RECHTER PANEEL









































# **MEDIA WALL INSTALLATION**



















































# SENSOR ACTIVATION



Light and fans constand on mode.

Light and fans off

Light and fans on motion sensor mode.

## **CAUTIONS**



Do not move the Apod when it is plugged in.



Do not plug any appliances more than 220-230 VAC.



Do not plug any appliaces more than 10 Amper







Make sure that the Apod is not plugged in before you open the access cover on top.



The ventilation and lights work at the same time, make sure the lights are on when you are in.



Do not block the ventilation grill.



Keep the door closed at all times.



Do not smoke inside.



Keep fire away.



Do not use utility knife o open packages and boxes.



#### Markant Nederland B.V.

Elzenkade