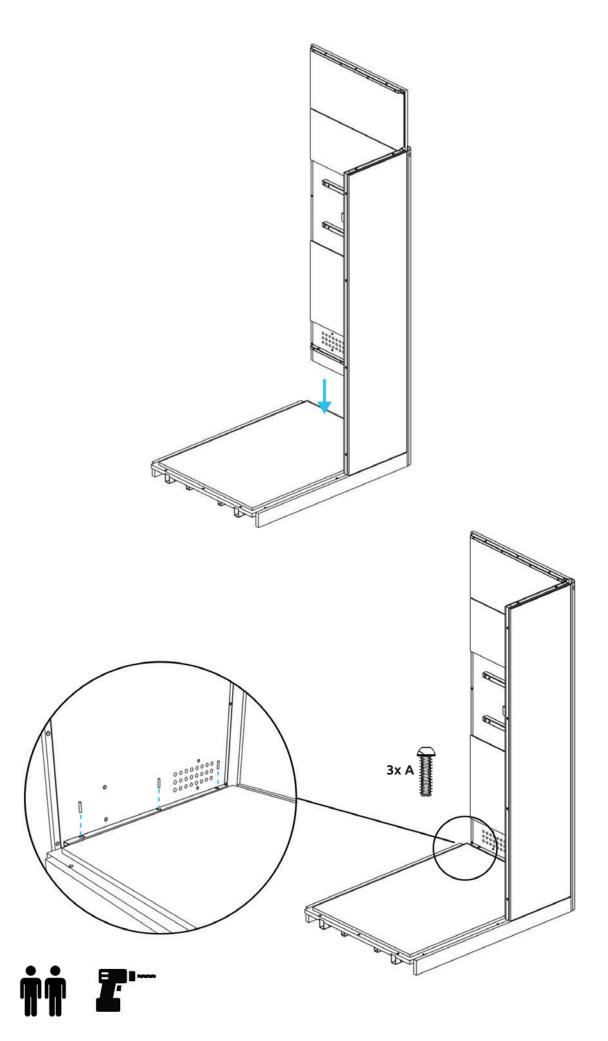

### **STAP 2** PLAATSING RECHTER PANEEL

#### **TOOLS AND MANPOWER**

Allen key 1mm

Allen key 4mm

Allen key 4mm

level tool

power tool

ool screwdriver 2mm

wrench 12mm