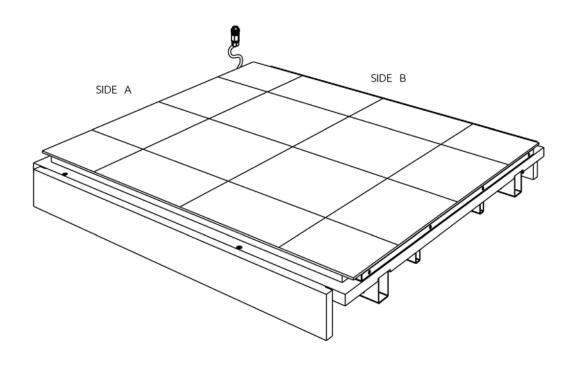

# **Apod X Zoom**

100x140x227

Manual



# **COMPONENTS APOD**

#### **MAIN COMPONENT**





## **TABLE/MEDIA WALL COMPONENT**



#### **FASTENERS**



#### **TOOLS AND MANPOWER**









Allen key 1mm



Allen key 4mm



Allen key 4mm



level tool



power tool



ool screwdriver 2mm



wrench 12mm

#### **CHANGE OUTER SOCKET**



















### **STAP 2** PLAATSING RECHTER PANEEL









































# **MEDIA WALL INSTALLATION**



















































# SENSOR ACTIVATION



Light and fans constand on mode.

Light and fans off

Light and fans on motion sensor mode.

## **CAUTIONS**



Do not move the Apod when it is plugged in.



Do not plug any appliances more than 220-230 VAC.



Do not plug any appliaces more than 10 Amper







Make sure that the Apod is not plugged in before you open the access cover on top.



The ventilation and lights work at the same time, make sure the lights are on when you are in.



Do not block the ventilation grill.



Keep the door closed at all times.



Do not smoke inside.



Keep fire away.



Do not use utility knife o open