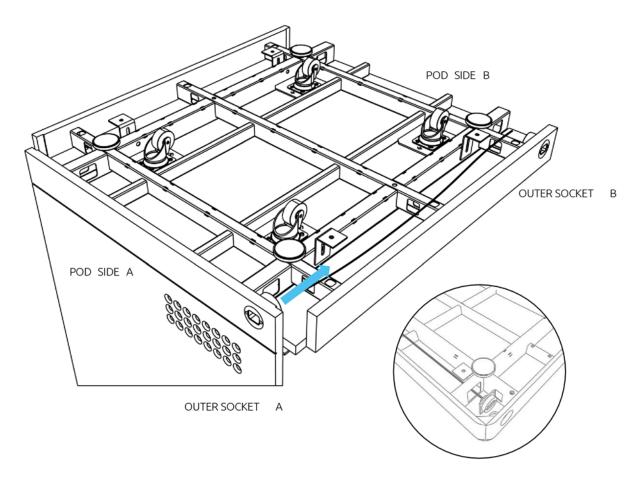

# **Apod X Zoom**

100x140x227

Manual



# **COMPONENTS APOD**

#### **MAIN COMPONENT**





## **TABLE/MEDIA WALL COMPONENT**



#### **FASTENERS**



#### **TOOLS AND MANPOWER**









Allen key 1mm



Allen key 4mm



Allen key 4mm



level tool



power tool



ool screwdriver 2mm



wrench 12mm

#### **CHANGE OUTER SOCKET**



















### **STAP 2** PLAATSING RECHTER PANEEL









































# **MEDIA WALL INSTALLATION**



















































# SENSOR ACTIVATION



Light and fans constand on mode.

Light and fans off

Light and fans on motion sensor mode.

## **CAUTIONS**



Do not move the Apod when it is plugged in.



Do not plug any appliances more than 220-230 VAC.



Do not plug any appliaces more than 10 Amper







Make sure that the Apod is not plugged in before you open the access cover on top.



The ventilation and lights work at the same time, make sure the lights are on when you are in.



Do not block the ventilation grill.



Keep the door closed at all times.



Do not smoke inside.



Keep fire away.



Do not use utility knife o open pac