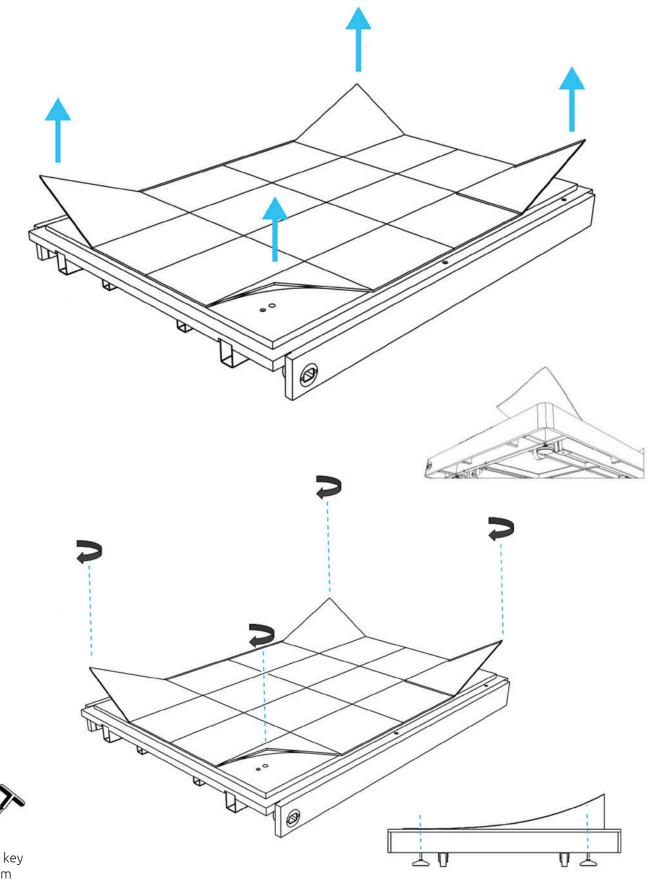

# **Apod X Zoom**

100x140x227

Manual



# **COMPONENTS APOD**

#### **MAIN COMPONENT**





## **TABLE/MEDIA WALL COMPONENT**



#### **FASTENERS**



#### **TOOLS AND MANPOWER**









Allen key 1mm



Allen key 4mm



Allen key 4mm



level tool



power tool



ool screwdriver 2mm



wrench 12mm

#### **CHANGE OUTER SOCKET**



















### **STAP 2** PLAATSING RECHTER PANEEL









































# **MEDIA WALL INSTALLATION**



















































# SENSOR ACTIVATION



Light and fans constand on mode.

Light and fans off

Light and fans on motion sensor mode.

## **CAUTIONS**



Do not move the Apod when it is plugged in.



Do not plug any appliances more than 220-230 VAC.



Do not plug any appliaces more than 10 Amper







Make sure that the Apod is not plugged in before you open the access cover on top.



The ventilation and lights work at the same time, make sure the lights are on when you are in.



Do not block the ventilation grill.



Keep the door closed at all times.



Do not smoke inside.



Keep fire away.



Do not use utility knife o open packages and