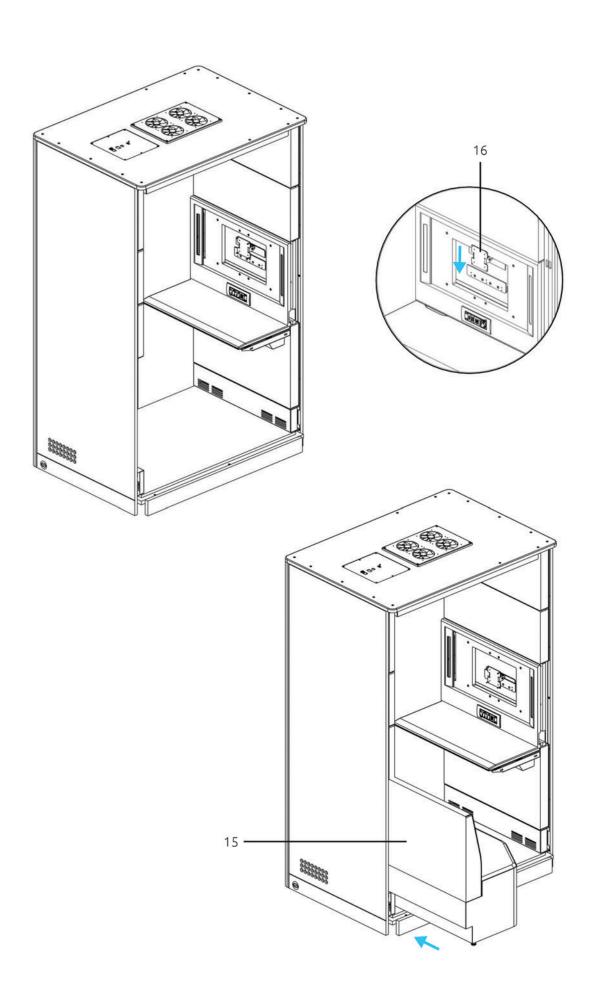

# **Apod X Zoom**

100x140x227

Manual



# **COMPONENTS APOD**

#### **MAIN COMPONENT**





## **TABLE/MEDIA WALL COMPONENT**



#### **FASTENERS**



#### **TOOLS AND MANPOWER**









Allen key 1mm



Allen key 4mm



Allen key 4mm



level tool



power tool



ool screwdriver 2mm



wrench 12mm

#### **CHANGE OUTER SOCKET**



















### **STAP 2** PLAATSING RECHTER PANEEL









































# **MEDIA WALL INSTALLATION**



















































# SENSOR ACTIVATION



Light and fans constand on mode.

Light and fans off

Light and fans on motion sensor mode.

## **CAUTIONS**



Do not move the Apod when it is plugged in.



Do not plug any appliances more than 220-230 VAC.



Do not plug any appliaces more than 10 Amper







Make sure that the Apod is not plugged in before you open the access cover on top.



The ventilation and lights work at the same time, make sure the lights are on when you are in.



Do not block the ventilation grill.



Keep the door closed at all times.



Do not smoke inside.



Keep fire away.



Do not use utility knife o open packages and boxes.



#### Markant Nederland B.V.

Elzenkade 1 3992 AD Houten **T** 030 693 69 69

**E** info@markantoffice.com

mar