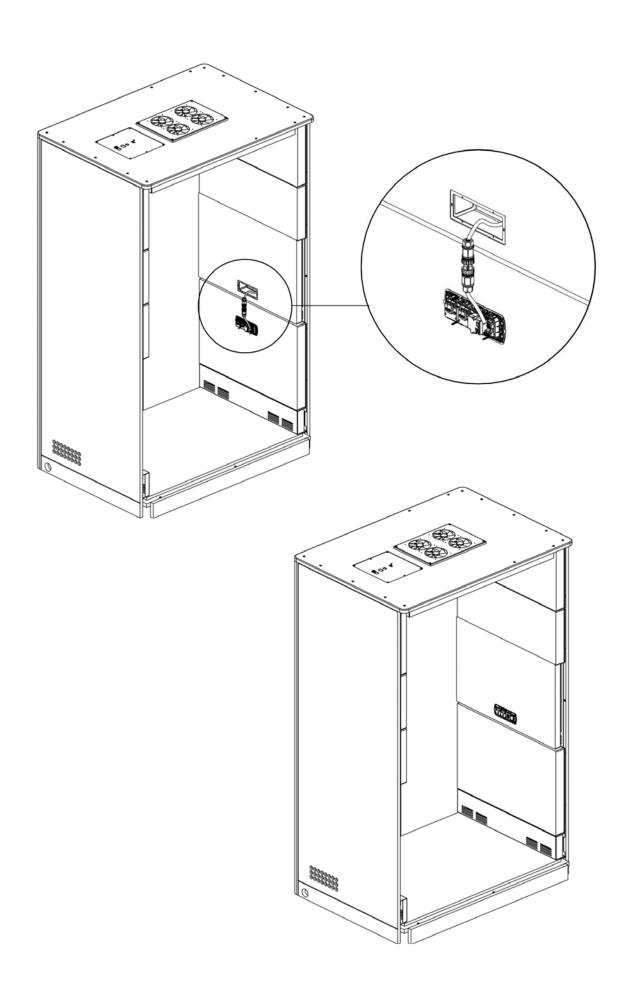

# **Apod X Zoom**

100x140x227

Manual



# **COMPONENTS APOD**

#### **MAIN COMPONENT**





## **TABLE/MEDIA WALL COMPONENT**



#### **FASTENERS**



#### **TOOLS AND MANPOWER**









Allen key 1mm



Allen key 4mm



Allen key 4mm



level tool



power tool



ool screwdriver 2mm



wrench 12mm

#### **CHANGE OUTER SOCKET**



















### **STAP 2** PLAATSING RECHTER PANEEL









































# **MEDIA WALL INSTALLATION**



















































# SENSOR ACTIVATION



Light and fans constand on mode.

Light and fans off

Light and fans on motion sensor mode.

## **CAUTIONS**



Do not move the Apod when it is plugged in.



Do not plug any appliances more than 220-230 VAC.



Do not plug any appliaces more than 10 Amper







Make sure that the Apod is not plugged in before you open the access cover on top.



The ventilation and lights work at the same time, make sure the lights are on when you are in.



Do not block the ventilation grill.



Keep the door closed at all times.



Do not smoke inside.



Keep fire away.



Do not use utility knife o open packages and boxes.



#### Markant Nederland B.V.

Elzenkade 1 3992 AD Houten **T** 030 693 69 69

**E** info@markantoffice.com

markantof