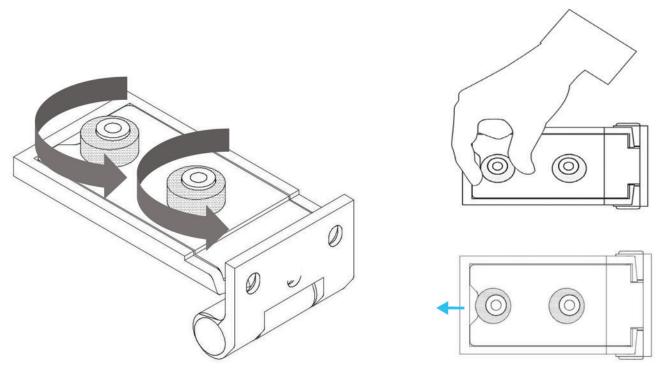

# **Apod X Zoom**

100x140x227

Manual



# **COMPONENTS APOD**

#### **MAIN COMPONENT**





## **TABLE/MEDIA WALL COMPONENT**



#### **FASTENERS**



#### **TOOLS AND MANPOWER**









Allen key 1mm



Allen key 4mm



Allen key 4mm



level tool



power tool



ool screwdriver 2mm



wrench 12mm

#### **CHANGE OUTER SOCKET**



















### **STAP 2** PLAATSING RECHTER PANEEL









































# **MEDIA WALL INSTALLATION**



















































# SENSOR ACTIVATION



Light and fans constand on mode.

Light and fans off

Light and fans on motion sensor mode.

## **CAUTIONS**



Do not move the Apod when it is plugged in.



Do not plug any appliances more than 220-230 VAC.



Do not plug any appliaces more than 10 Amper







Make sure that the Apod is not plugged in before you open the access cover on top.



The ventilation and lights work at the same time, make sure the lights are on when you are in.



Do not block the ventilation grill.



Keep the door closed at all times.



Do not smoke inside.



Keep fire away.



Do not use utility knife o open packages and boxes.



#### Markant Nederland B.V.

Elzenkade 1 3992 AD Houten **T** 030 693 69 69

**E** info@markantoffice.com

markantoffice.com