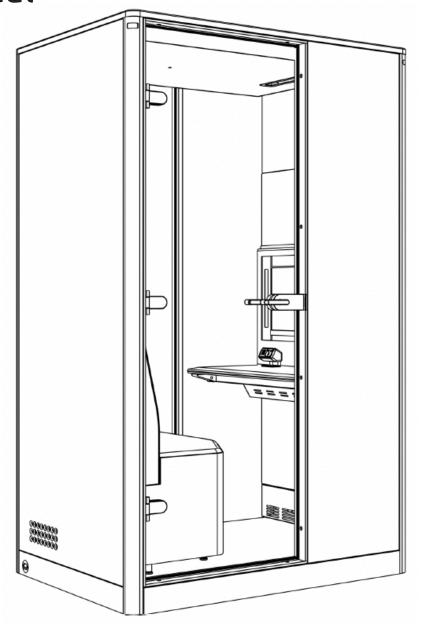

# **Apod X Zoom**

100x140x227

Manual



# **COMPONENTS APOD**

#### **MAIN COMPONENT**





## **TABLE/MEDIA WALL COMPONENT**



#### **FASTENERS**



#### **TOOLS AND MANPOWER**









Allen key 1mm



Allen key 4mm



Allen key 4mm



level tool



power tool



ool screwdriver 2mm



wrench 12mm

#### **CHANGE OUTER SOCKET**



















### **STAP 2** PLAATSING RECHTER PANEEL









































# **MEDIA WALL INSTALLATION**



















































# SENSOR ACTIVATION



Light and fans constand on mode.

Light and fans off

Light and fans on motion sensor mode.

## **CAUTIONS**



Do not move the Apod when it is plugged in.



Do not plug any appliances more than 220-230 VAC.



Do not plug any appliaces more than 10 Amper







Make sure that the Apod is not plugged