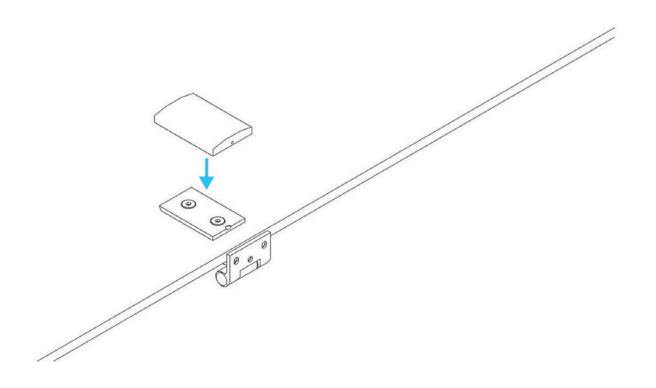

# **Apod X Zoom**

100x140x227

Manual



# **COMPONENTS APOD**

#### **MAIN COMPONENT**





## **TABLE/MEDIA WALL COMPONENT**



#### **FASTENERS**



#### **TOOLS AND MANPOWER**









Allen key 1mm



Allen key 4mm



Allen key 4mm



level tool



power tool



ool screwdriver 2mm



wrench 12mm

#### **CHANGE OUTER SOCKET**



















### **STAP 2** PLAATSING RECHTER PANEEL









































# **MEDIA WALL INSTALLATION**



















































# SENSOR ACTIVATION



Light and fans constand on mode.

Light and fans off

Light and fans on motion sensor mode.

## **CAUTIONS**



Do not move the Apod when it is plugged in.



Do not plug any appliances more than 220-230 VAC.



Do not plug any appliaces more than 10 Amper







Make sure that the Apod is not plugged in before you open the access cover on top.



The ventilation and lights work at the same time, make sure the lights are on when you are in.



Do not block the ventilation grill.



Keep the door closed at all times.



Do not smoke inside.



Keep fire away.



Do not use utility knife o open packages and boxes.



#### Markant Nederland B.V.

Elzenkade 1 3992 AD Houten **T** 030 693 69 69

**E** info@markantoffice.com

markantoffice.com