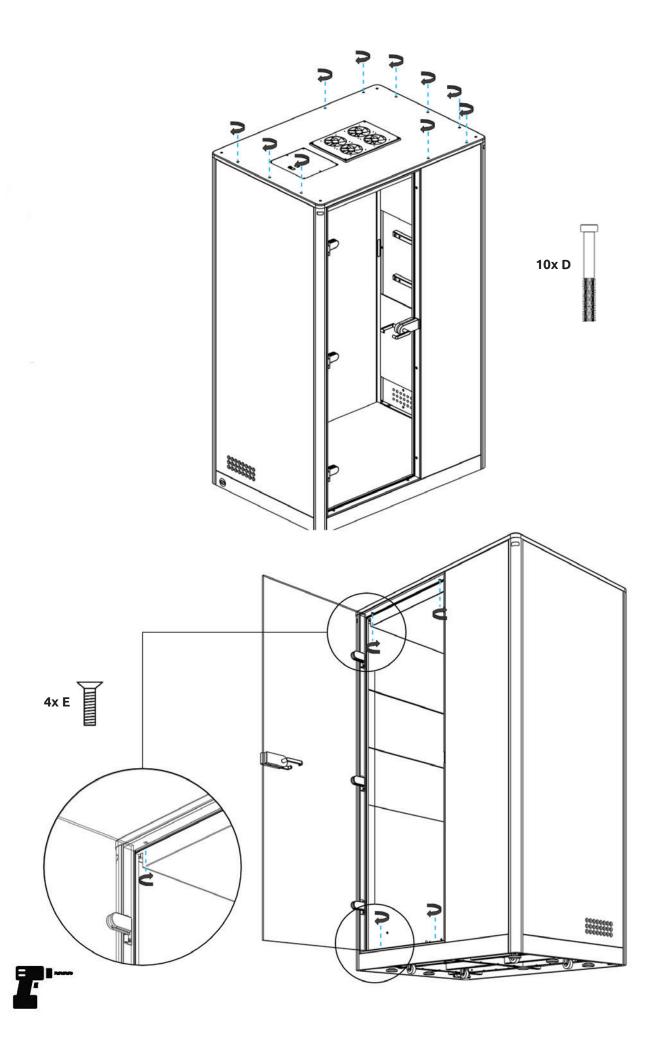

# **Apod X Zoom**

100x140x227

Manual



# **COMPONENTS APOD**

#### **MAIN COMPONENT**





## **TABLE/MEDIA WALL COMPONENT**



#### **FASTENERS**



#### **TOOLS AND MANPOWER**









Allen key 1mm



Allen key 4mm



Allen key 4mm



level tool



power tool



ool screwdriver 2mm



wrench 12mm

#### **CHANGE OUTER SOCKET**



















### **STAP 2** PLAATSING RECHTER PANEEL









































# **MEDIA WALL INSTALLATION**



















































# SENSOR ACTIVATION



Light and fans constand on mode.

Light and fans off

Light and fans on motion sensor mode.

## **CAUTIONS**



Do not move the Apod when it is plugged in.



Do not plug any appliances more than 220-230 VAC.



Do not plug any appliaces more than 10 Amper







Make sure that the Apod is not plugged in before you open the access cover on top.



The ventilation and lights work at the same time, make sure the lights are on when you are in.



Do not block the ventilation grill.



Keep the door closed at all times.



Do not smoke inside.



Keep fire away.



Do not use utility knife o open packages and boxes.



#### Markant Nederland B.V.

Elzenkade 1 3992 AD Houten