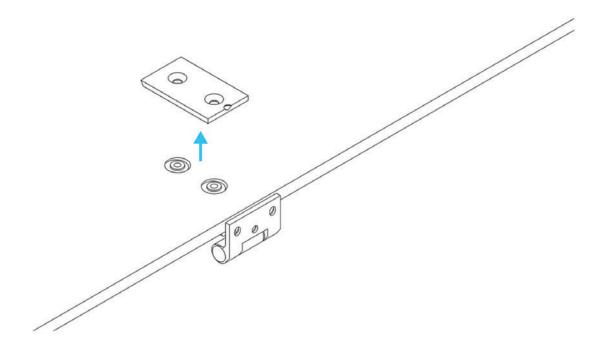

# **Apod X Zoom**

100x140x227

Manual



# **COMPONENTS APOD**

#### **MAIN COMPONENT**





## **TABLE/MEDIA WALL COMPONENT**



#### **FASTENERS**



#### **TOOLS AND MANPOWER**









Allen key 1mm



Allen key 4mm



Allen key 4mm



level tool



power tool



ool screwdriver 2mm



wrench 12mm

#### **CHANGE OUTER SOCKET**



















### **STAP 2** PLAATSING RECHTER PANEEL









































# **MEDIA WALL INSTALLATION**



















































# SENSOR ACTIVATION



Light and fans constand on mode.

Light and fans off

Light and fans on motion sensor mode.

## **CAUTIONS**



Do not move the Apod when it is plugged in.



Do not plug any appliances more than 220-230 VAC.



Do not plug any appliaces more than 10 Amper







Make sure that the Apod is not plugged in before you open the access cover on top.



The ventilation and lights work at the same time, make sure the lights are on when you are in.



Do not block the ventilation grill.



Keep the door closed at all times.



Do not smoke inside.



Keep fire away.



Do not use utility knife o open packages and boxes.



#### Markant Nederland B.V.

Elzenkade 1 3992 AD Houten **T** 030 693 69 69

**E** info@markantoffice.com

markantoffice.com