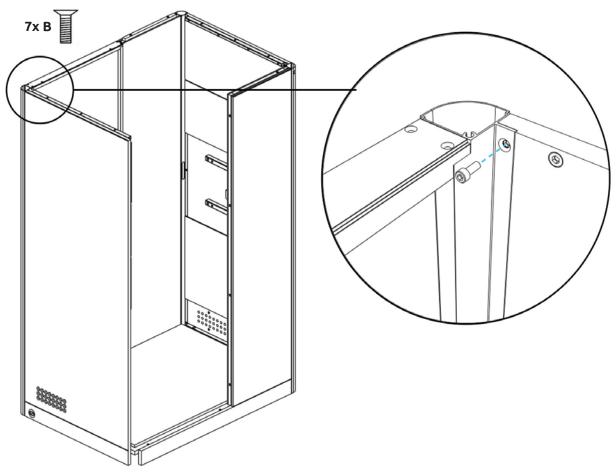

# **Apod X Zoom**

100x140x227

Manual



# **COMPONENTS APOD**

#### **MAIN COMPONENT**





## **TABLE/MEDIA WALL COMPONENT**



#### **FASTENERS**



#### **TOOLS AND MANPOWER**









Allen key 1mm



Allen key 4mm



Allen key 4mm



level tool



power tool



ool screwdriver 2mm



wrench 12mm

#### **CHANGE OUTER SOCKET**



















### **STAP 2** PLAATSING RECHTER PANEEL









































# **MEDIA WALL INSTALLATION**



















































# SENSOR ACTIVATION



Light and fans constand on mode.

Light and fans off

Light and fans on motion sensor mode.

## **CAUTIONS**



Do not move the Apod when it is plugged in.



Do not plug any appliances more than 220-230 VAC.



Do not plug any appliaces more than 10 Amper







Make sure that the Apod is not plugged in before you open the access cover on top.



The ventilation and lights work at the same time, make sure the lights are on when you are in.



Do not block the ventilation grill.



Keep the door closed at all times.



Do not smoke inside.



Keep fire away.



Do not use utility knife o open packages and boxes.



#### Markant Nederland B.V.

Elzenkade 1 3992