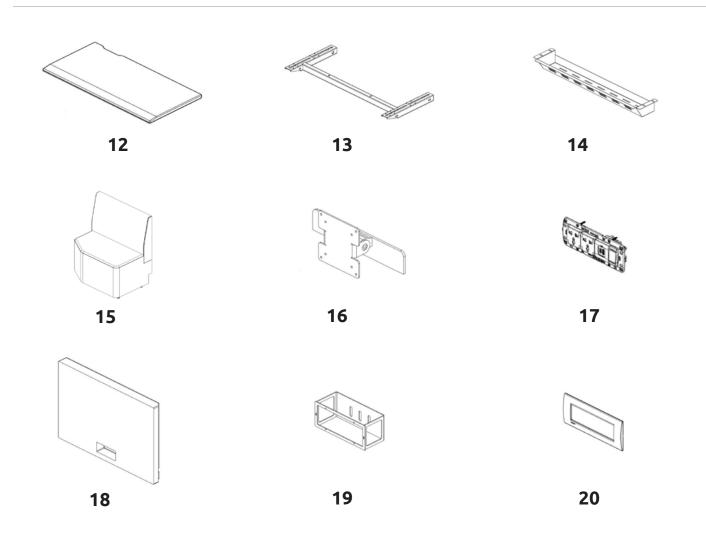

# **Apod X Zoom**

100x140x227

Manual



# **COMPONENTS APOD**

#### **MAIN COMPONENT**





## **TABLE/MEDIA WALL COMPONENT**



#### **FASTENERS**



#### **TOOLS AND MANPOWER**









Allen key 1mm



Allen key 4mm



Allen key 4mm



level tool



power tool



ool screwdriver 2mm



wrench 12mm

#### **CHANGE OUTER SOCKET**



















### **STAP 2** PLAATSING RECHTER PANEEL









































# **MEDIA WALL INSTALLATION**



















































# SENSOR ACTIVATION



Light and fans constand on mode.

Light and fans off

Light and fans on motion sensor mode.

## **CAUTIONS**



Do not move the Apod when it is plugged in.



Do not plug any appliances more than 220-230 VAC.



Do not plug any appliaces more than 10 Amper







Make sure that the Apod is not plugged in before you open the access cover on top.



The ventilation and lights work at the sa