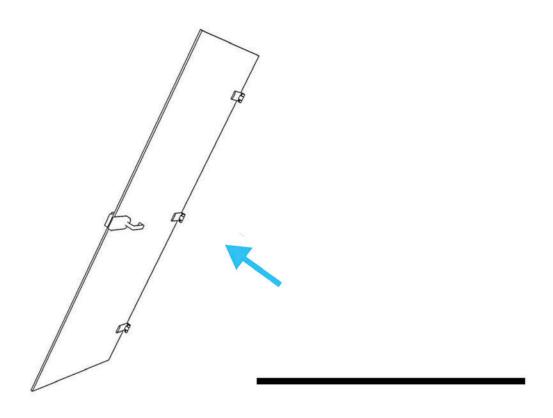

# **Apod X Zoom**

100x140x227

Manual



# **COMPONENTS APOD**

#### **MAIN COMPONENT**





## **TABLE/MEDIA WALL COMPONENT**



#### **FASTENERS**



#### **TOOLS AND MANPOWER**









Allen key 1mm



Allen key 4mm



Allen key 4mm



level tool



power tool



ool screwdriver 2mm



wrench 12mm

#### **CHANGE OUTER SOCKET**



















### **STAP 2** PLAATSING RECHTER PANEEL









































# **MEDIA WALL INSTALLATION**



















































# SENSOR ACTIVATION



Light and fans constand on mode.

Light and fans off

Light and fans on motion sensor mode.

## **CAUTIONS**



Do not move the Apod when it is plugged in.



Do not plug any appliances more than 220-230 VAC.



Do not plug any appliaces more than 10 Amper







Make sure that the Apod is not plugged in before you open the access cover on top.



The ventilation and lights work at the same time, make sure the lights are on when you are in.



Do not block the ventilation grill.



Keep the door closed at all times.



Do not smoke inside.



Keep fire away.



Do not use utility knife o open packages and boxes.



#### Markant Nederland B.V.

Elzenkade 1 3992 AD Houten **T** 030 693 69 69

**E** info@markantoffice.com

markantoffice.com