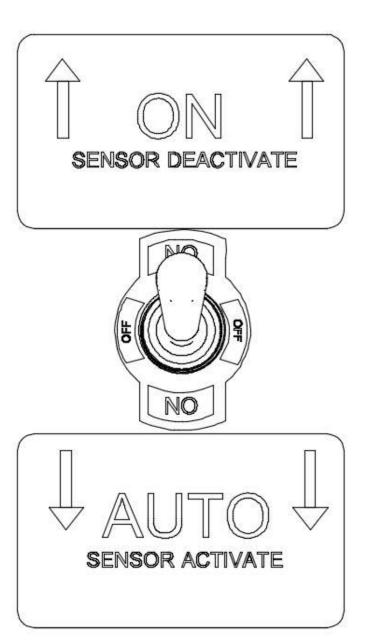

# SENSOR ACTIVATION

Light and fans constand on mode.

Light and fans off

Light and fans on motion sensor mode.