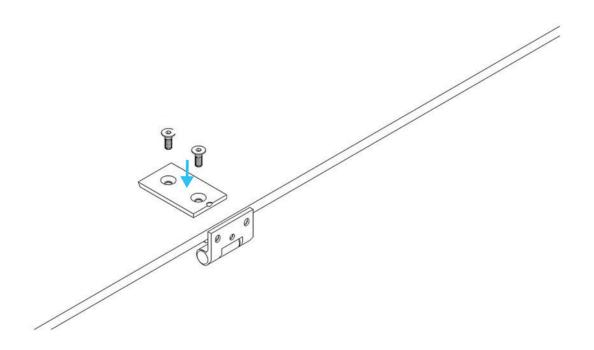

# **Apod X Zoom**

100x140x227

Manual



# **COMPONENTS APOD**

#### **MAIN COMPONENT**





## **TABLE/MEDIA WALL COMPONENT**



#### **FASTENERS**



#### **TOOLS AND MANPOWER**









Allen key 1mm



Allen key 4mm



Allen key 4mm



level tool



power tool



ool screwdriver 2mm



wrench 12mm

#### **CHANGE OUTER SOCKET**



















### **STAP 2** PLAATSING RECHTER PANEEL









































# **MEDIA WALL INSTALLATION**



















































# SENSOR ACTIVATION



Light and fans constand on mode.

Light and fans off

Light and fans on motion sensor mode.

## **CAUTIONS**



Do not move the Apod when it is plugged in.



Do not plug any appliances more than 220-230 VAC.



Do not plug any appliaces more than 10 Amper







Make sure that the Apod is not plugged in before you open the access cover on top.



The ventilation and lights work at the same time, make sure the lights are on when you are in.



Do not block the ventilation grill.



Keep the door closed at all times.



Do not smoke inside.



Keep fire away.



Do not use utility knife o open packages and boxes.



#### Markant Nederland B.V.

Elzenkade 1 3992 AD Houten **T** 030 693 69 69

**E** info@markantoffice.com

markantoffice.com