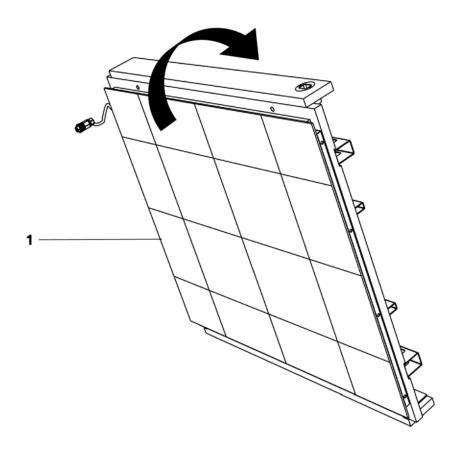

# **Apod X Zoom**

100x140x227

Manual



# **COMPONENTS APOD**

#### **MAIN COMPONENT**





## **TABLE/MEDIA WALL COMPONENT**



#### **FASTENERS**



#### **TOOLS AND MANPOWER**









Allen key 1mm



Allen key 4mm



Allen key 4mm



level tool



power tool



ool screwdriver 2mm



wrench 12mm

#### **CHANGE OUTER SOCKET**



















### **STAP 2** PLAATSING RECHTER PANEEL









































# **MEDIA WALL INSTALLATION**



















































# SENSOR ACTIVATION



Light and fans constand on mode.

Light and fans off

Light and fans on motion sensor mode.

## **CAUTIONS**



Do not move the Apod when it is plugged in.



Do not plug any appliances more than 220-230 VAC.



Do not plug any appliaces more than 10 Amper







Make sure that the Apod is not plugged in before you open the access cover on top.



The ventilation and lights work at the same time, make sure the lights are on when you are in.



Do not block the ventilation grill.



Keep the door closed at all times.



Do not smoke inside.



Keep fire away.



Do not use utility knife o op