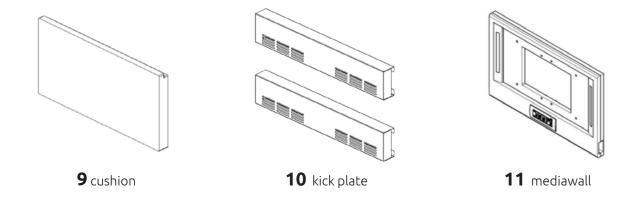

# **Apod X Zoom**

100x140x227

Manual



# **COMPONENTS APOD**

#### **MAIN COMPONENT**





## **TABLE/MEDIA WALL COMPONENT**



#### **FASTENERS**



#### **TOOLS AND MANPOWER**









Allen key 1mm



Allen key 4mm



Allen key 4mm



level tool



power tool



ool screwdriver 2mm



wrench 12mm

#### **CHANGE OUTER SOCKET**



















### **STAP 2** PLAATSING RECHTER PANEEL









































# **MEDIA WALL INSTALLATION**



















































# SENSOR ACTIVATION



Light and fans constand on mode.

Light and fans off

Light and fans on motion sensor mode.

## **CAUTIONS**



Do not move the Apod when it is plugged in.



Do not plug any appliances more than 220-230 VAC.



Do not plug any appliaces more than 10 Amper







Make sure that the Apod is not plugged in before you open the access cover on top.



The