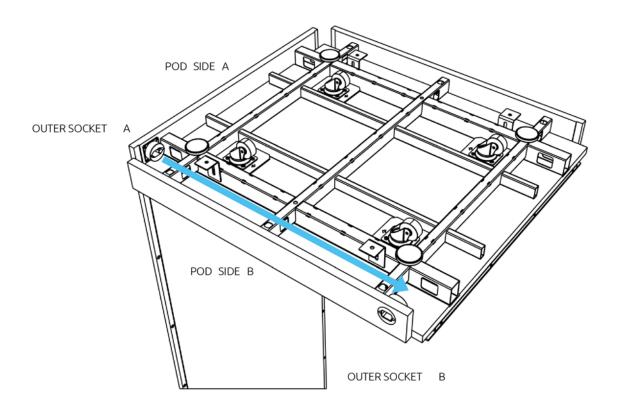

# **Apod X Zoom**

100x140x227

Manual



# **COMPONENTS APOD**

#### **MAIN COMPONENT**





## **TABLE/MEDIA WALL COMPONENT**



#### **FASTENERS**



#### **TOOLS AND MANPOWER**









Allen key 1mm



Allen key 4mm



Allen key 4mm



level tool



power tool



ool screwdriver 2mm



wrench 12mm

#### **CHANGE OUTER SOCKET**



















### **STAP 2** PLAATSING RECHTER PANEEL









































# **MEDIA WALL INSTALLATION**



















































# SENSOR ACTIVATION



Light and fans constand on mode.

Light and fans off

Light and fans on motion sensor mode.

## **CAUTIONS**



Do not move the Apod when it is plugged in.



Do not plug any appliances more than 220-230 VAC.



Do not plug any appliaces more than 10 Amper







Make sure that the Apod is not plugged in before you open the access cover on top.



The ventilation and lights work at the same time, make sure the lights are on when you are in.



Do not block the ventilation grill.



Keep the door closed at all times.



Do not smoke inside.



Keep fire away.



Do not use utility knife o open p