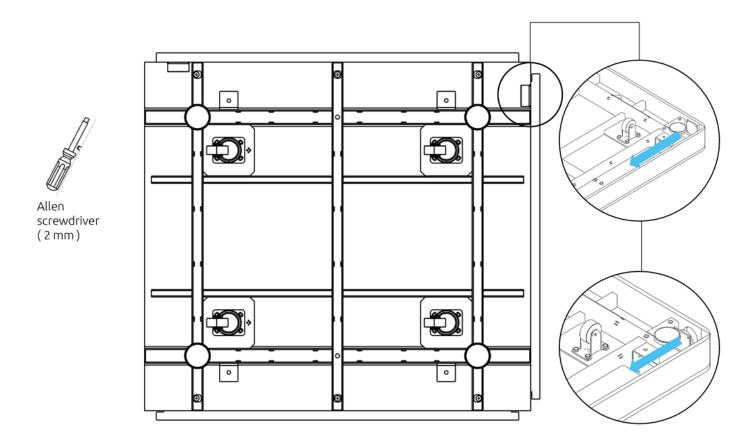

# **Apod X Zoom**

100x140x227

Manual



# **COMPONENTS APOD**

#### **MAIN COMPONENT**





## **TABLE/MEDIA WALL COMPONENT**



#### **FASTENERS**



#### **TOOLS AND MANPOWER**









Allen key 1mm



Allen key 4mm



Allen key 4mm



level tool



power tool



ool screwdriver 2mm



wrench 12mm

#### **CHANGE OUTER SOCKET**



















### **STAP 2** PLAATSING RECHTER PANEEL









































# **MEDIA WALL INSTALLATION**



















































# SENSOR ACTIVATION



Light and fans constand on mode.

Light and fans off

Light and fans on motion sensor mode.

## **CAUTIONS**



Do not move the Apod when it is plugged in.



Do not plug any appliances more than 220-230 VAC.



Do not plug any appliaces more than 10 Amper







Make sure that the Apod is not plugged in before you open the access cover on top.



The ventilation and lights work at the same time, make sure the lights are on when you are in.



Do not block the ventilation grill.



Keep the door closed at all times.



Do not smoke inside.



Keep fire away.



Do not use utility knife o open packages