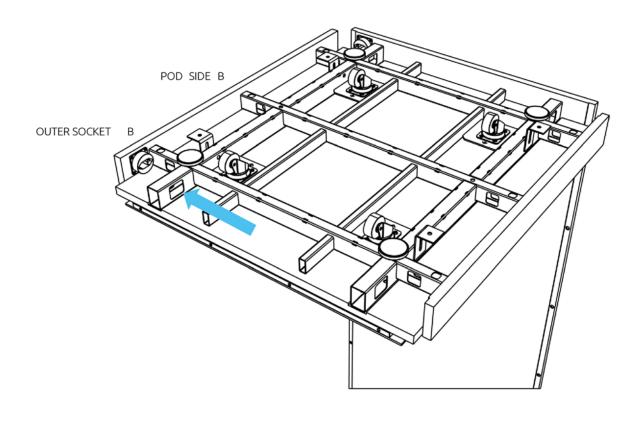

# **Apod X Zoom**

100x140x227

Manual



# **COMPONENTS APOD**

#### **MAIN COMPONENT**





## **TABLE/MEDIA WALL COMPONENT**



#### **FASTENERS**



#### **TOOLS AND MANPOWER**









Allen key 1mm



Allen key 4mm



Allen key 4mm



level tool



power tool



ool screwdriver 2mm



wrench 12mm

#### **CHANGE OUTER SOCKET**



















### **STAP 2** PLAATSING RECHTER PANEEL









































# **MEDIA WALL INSTALLATION**



















































# SENSOR ACTIVATION



Light and fans constand on mode.

Light and fans off

Light and fans on motion sensor mode.

## **CAUTIONS**



Do not move the Apod when it is plugged in.



Do not plug any appliances more than 220-230 VAC.



Do not plug any appliaces more than 10 Amper







Make sure that the Apod is not plugged in before you open the access cover on top.



The ventilation and lights work at the same time, make sure the lights are on when you are in.



Do not block the ventilation grill.



Keep the door closed at all times.



Do not smoke inside.



Keep fire away.



Do not use utility knife o open packa