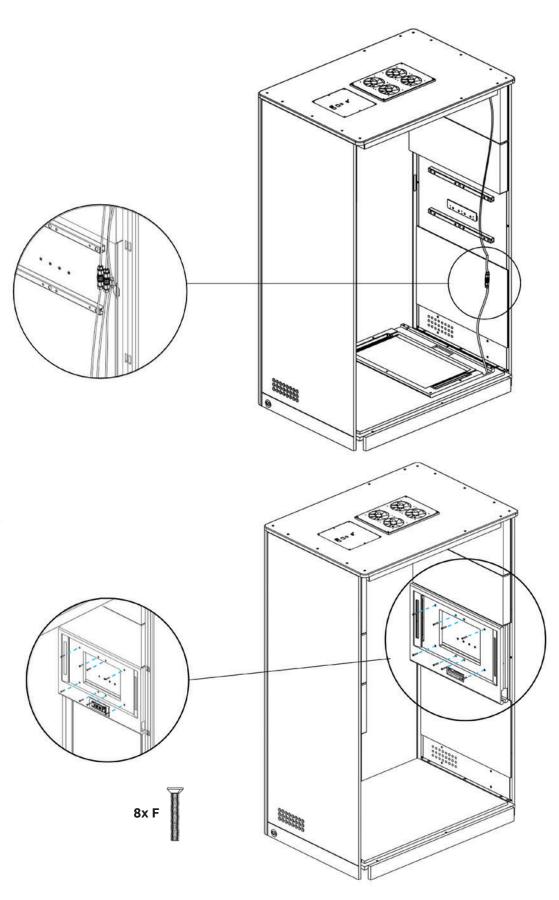

# **Apod X Zoom**

100x140x227

Manual



# **COMPONENTS APOD**

#### **MAIN COMPONENT**





## **TABLE/MEDIA WALL COMPONENT**



#### **FASTENERS**



#### **TOOLS AND MANPOWER**









Allen key 1mm



Allen key 4mm



Allen key 4mm



level tool



power tool



ool screwdriver 2mm



wrench 12mm

#### **CHANGE OUTER SOCKET**



















### **STAP 2** PLAATSING RECHTER PANEEL









































# **MEDIA WALL INSTALLATION**



















































# SENSOR ACTIVATION



Light and fans constand on mode.

Light and fans off

Light and fans on motion sensor mode.

## **CAUTIONS**



Do not move the Apod when it is plugged in.



Do not plug any appliances more than 220-230 VAC.



Do not plug any appliaces more than 10 Amper







Make sure that the Apod is not plugged in before you open the access cover on top.



The ventilation and lights work at the same time, make sure the lights are on when you are in.



Do not block the ventilation grill.



Keep the door closed at all times.



Do not smoke inside.



Keep fire away.



Do not use utility knife o open packages and boxes.



#### Markant Nederland B.V.

Elzenkade 1 3992 AD Houten **T** 030