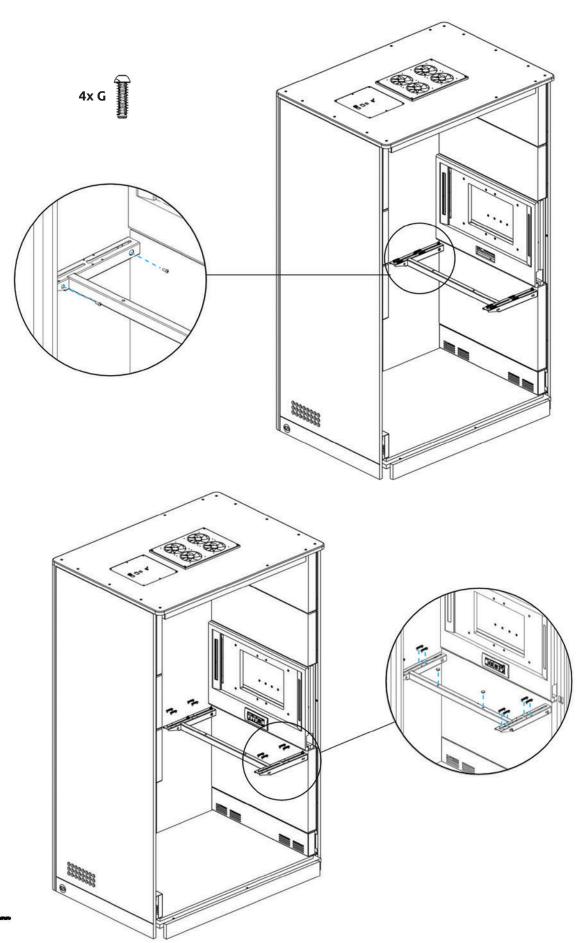

# **Apod X Zoom**

100x140x227

Manual



# **COMPONENTS APOD**

#### **MAIN COMPONENT**





## **TABLE/MEDIA WALL COMPONENT**



#### **FASTENERS**



#### **TOOLS AND MANPOWER**









Allen key 1mm



Allen key 4mm



Allen key 4mm



level tool



power tool



ool screwdriver 2mm



wrench 12mm

#### **CHANGE OUTER SOCKET**



















### **STAP 2** PLAATSING RECHTER PANEEL









































# **MEDIA WALL INSTALLATION**



















































# SENSOR ACTIVATION



Light and fans constand on mode.

Light and fans off

Light and fans on motion sensor mode.

## **CAUTIONS**



Do not move the Apod when it is plugged in.



Do not plug any appliances more than 220-230 VAC.



Do not plug any appliaces more than 10 Amper







Make sure that the Apod is not plugged in before you open the access cover on top.



The ventilation and lights work at the same time, make sure the lights are on when you are in.



Do not block the ventilation grill.



Keep the door closed at all times.



Do not smoke inside.



Keep fire away.



Do not use utility knife o open packages and boxes.



#### Markant Nederland B.V.

Elzenkade 1 3992 AD Houten **T** 030 693 69 69

**E** info@markantoffice.co