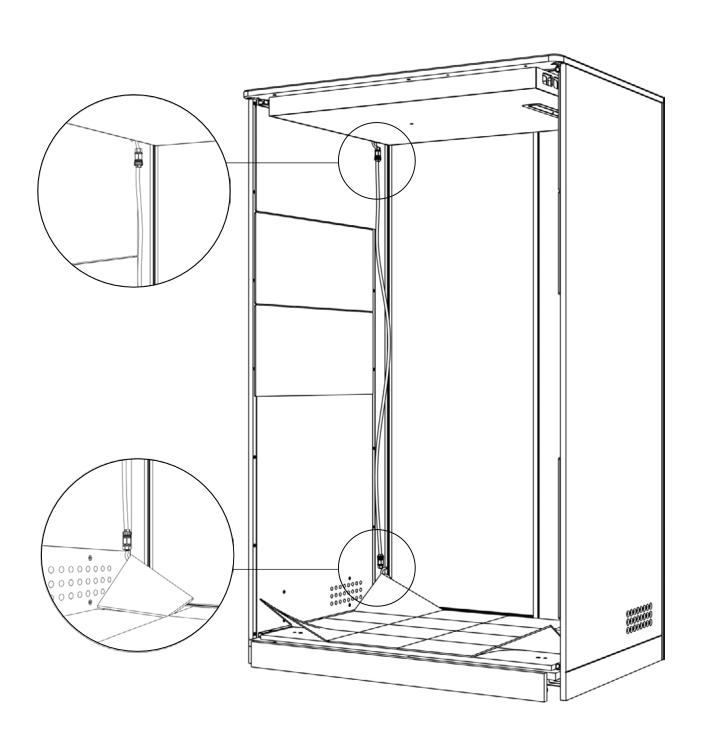

# **Apod X Zoom**

100x140x227

Manual



# **COMPONENTS APOD**

#### **MAIN COMPONENT**





## **TABLE/MEDIA WALL COMPONENT**



#### **FASTENERS**



#### **TOOLS AND MANPOWER**









Allen key 1mm



Allen key 4mm



Allen key 4mm



level tool



power tool



ool screwdriver 2mm



wrench 12mm

#### **CHANGE OUTER SOCKET**



















### **STAP 2** PLAATSING RECHTER PANEEL









































# **MEDIA WALL INSTALLATION**



















































# SENSOR ACTIVATION



Light and fans constand on mode.

Light and fans off

Light and fans on motion sensor mode.

## **CAUTIONS**



Do not move the Apod when it is plugged in.



Do not plug any appliances more than 220-230 VAC.



Do not plug any appliaces more than 10 Amper







Make sure that the Apod is not plugged in before you open the access cover on top.



The ventilation and lights work at the same time, make sure the lights are on when you are in.



Do not block the ventilation grill.



Keep the door closed at all times.



Do not smoke inside.



Keep fire away.



Do not use utility knife o open packages and boxes.



#### Markant Nederland B.V.

Elzenkade 1 3992 AD Houten **T**