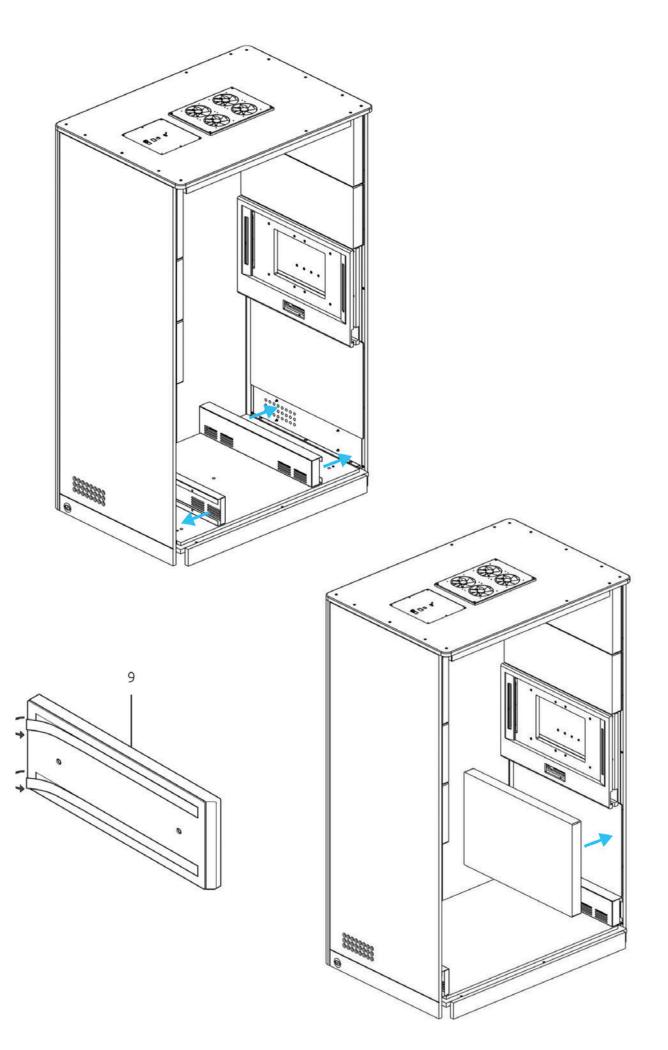

# **Apod X Zoom**

100x140x227

Manual



# **COMPONENTS APOD**

#### **MAIN COMPONENT**





## **TABLE/MEDIA WALL COMPONENT**



#### **FASTENERS**



#### **TOOLS AND MANPOWER**









Allen key 1mm



Allen key 4mm



Allen key 4mm



level tool



power tool



ool screwdriver 2mm



wrench 12mm

#### **CHANGE OUTER SOCKET**



















### **STAP 2** PLAATSING RECHTER PANEEL









































# **MEDIA WALL INSTALLATION**



















































# SENSOR ACTIVATION



Light and fans constand on mode.

Light and fans off

Light and fans on motion sensor mode.

## **CAUTIONS**



Do not move the Apod when it is plugged in.



Do not plug any appliances more than 220-230 VAC.



Do not plug any appliaces more than 10 Amper







Make sure that the Apod is not plugged in before you open the access cover on top.



The ventilation and lights work at the same time, make sure the lights are on when you are in.



Do not block the ventilation grill.



Keep the door closed at all times.



Do not smoke inside.



Keep fire away.



Do not use utility knife o open packages and boxes.



#### Markant Nederland B.V.

Elzenkade 1 3992 AD Houten **T** 030 693 6