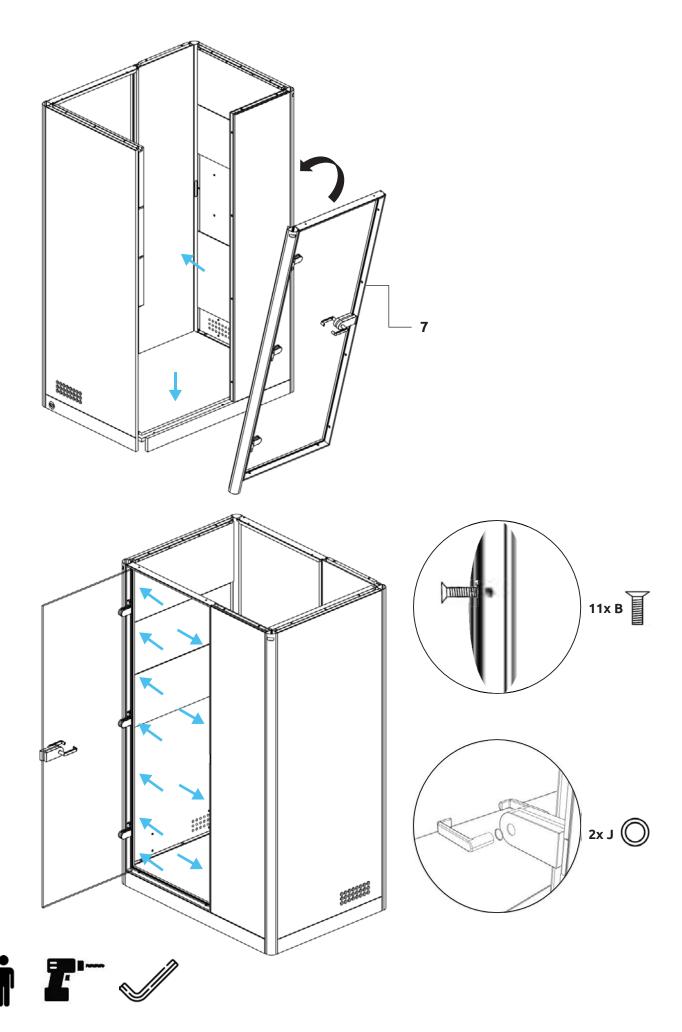

# **Apod X Zoom**

100x140x227

Manual



# **COMPONENTS APOD**

#### **MAIN COMPONENT**





## **TABLE/MEDIA WALL COMPONENT**



#### **FASTENERS**



#### **TOOLS AND MANPOWER**









Allen key 1mm



Allen key 4mm



Allen key 4mm



level tool



power tool



ool screwdriver 2mm



wrench 12mm

#### **CHANGE OUTER SOCKET**



















### **STAP 2** PLAATSING RECHTER PANEEL









































# **MEDIA WALL INSTALLATION**



















































# SENSOR ACTIVATION



Light and fans constand on mode.

Light and fans off

Light and fans on motion sensor mode.

## **CAUTIONS**



Do not move the Apod when it is plugged in.



Do not plug any appliances more than 220-230 VAC.



Do not plug any appliaces more than 10 Amper







Make sure that the Apod is not plugged in before you open the access cover on top.



The ventilation and lights work at the same time, make sure the lights are on when you are in.



Do not block the ventilation grill.



Keep the door closed at all times.



Do not smoke inside.



Keep fire away.



Do not use utility knife o open packages and boxes.



#### Markant Nederland B.V.

Elzenkade 1 3992 AD Ho