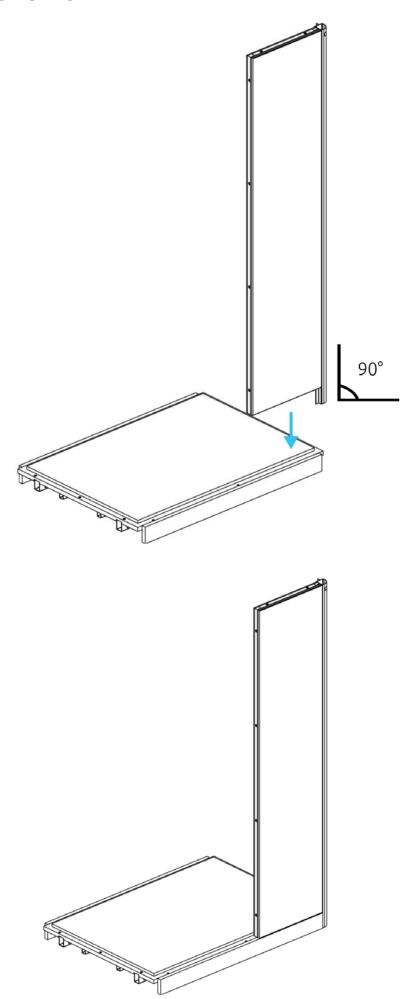

# **Apod X Zoom**

100x140x227

Manual



# **COMPONENTS APOD**

#### **MAIN COMPONENT**





## **TABLE/MEDIA WALL COMPONENT**



#### **FASTENERS**



#### **TOOLS AND MANPOWER**









Allen key 1mm



Allen key 4mm



Allen key 4mm



level tool



power tool



ool screwdriver 2mm



wrench 12mm

#### **CHANGE OUTER SOCKET**



















### **STAP 2** PLAATSING RECHTER PANEEL









































# **MEDIA WALL INSTALLATION**



















































# SENSOR ACTIVATION



Light and fans constand on mode.

Light and fans off

Light and fans on motion sensor mode.

## **CAUTIONS**



Do not move the Apod when it is plugged in.



Do not plug any appliances more than 220-230 VAC.



Do not plug any appliaces more than 10 Amper







Make sure that the Apod is not plugged in before you open the access cover on top.



The ventilation and lights work at the same time, make sure the lights are on when you are in.



Do not block the ventilation grill.



Keep the door closed at all times.



Do not smoke inside.



Keep fire away.



Do not use utility knife o open packages and boxes.



#### Markant Nederland B.V.

Elze