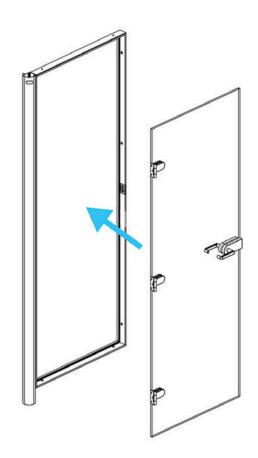

# **Apod X Zoom**

100x140x227

Manual



# **COMPONENTS APOD**

#### **MAIN COMPONENT**





## **TABLE/MEDIA WALL COMPONENT**



#### **FASTENERS**



#### **TOOLS AND MANPOWER**









Allen key 1mm



Allen key 4mm



Allen key 4mm



level tool



power tool



ool screwdriver 2mm



wrench 12mm

#### **CHANGE OUTER SOCKET**



















### **STAP 2** PLAATSING RECHTER PANEEL









































# **MEDIA WALL INSTALLATION**



















































# SENSOR ACTIVATION



Light and fans constand on mode.

Light and fans off

Light and fans on motion sensor mode.

## **CAUTIONS**



Do not move the Apod when it is plugged in.



Do not plug any appliances more than 220-230 VAC.



Do not plug any appliaces more than 10 Amper







Make sure that the Apod is not plugged in before you open the access cover on top.



The ventilation and lights work at the same time, make sure the lights are on when you are in.



Do not block the ventilation grill.



Keep the door closed at all times.



Do not smoke inside.



Keep fire away.



Do not use utility knife o open packages and boxes.



#### Markant Nederland B.V.

Elzenkade 1 3992 AD Houten **T** 030 693 69 69

**E** info@markantoffice.com

markantoffice.com