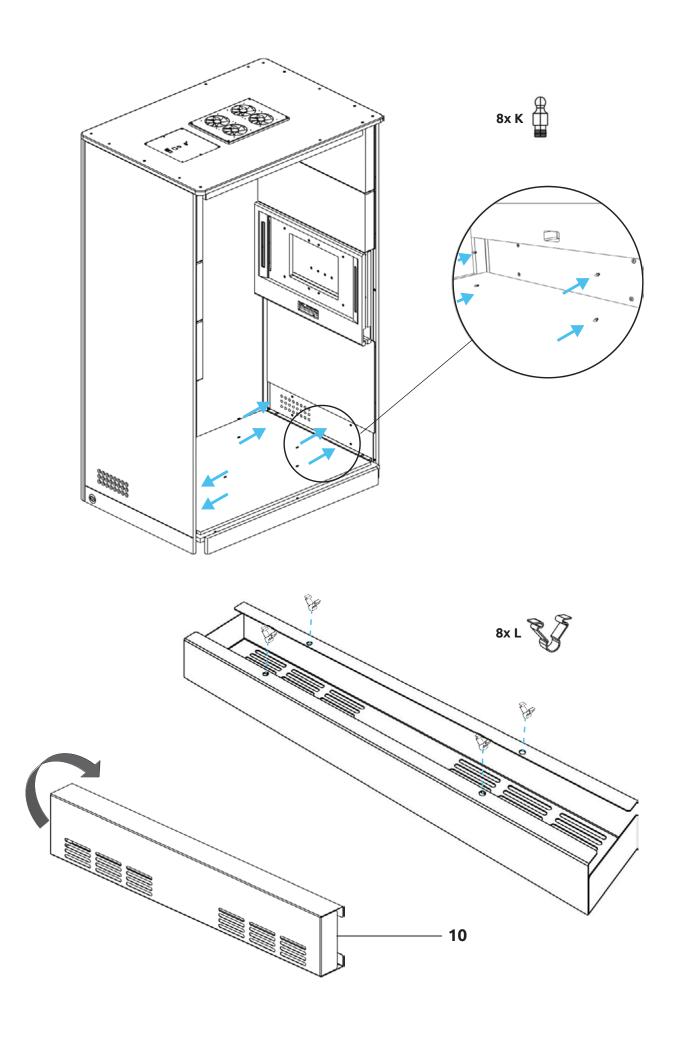

# **Apod X Zoom**

100x140x227

Manual



# **COMPONENTS APOD**

#### **MAIN COMPONENT**





## **TABLE/MEDIA WALL COMPONENT**



#### **FASTENERS**



#### **TOOLS AND MANPOWER**









Allen key 1mm



Allen key 4mm



Allen key 4mm



level tool



power tool



ool screwdriver 2mm



wrench 12mm

#### **CHANGE OUTER SOCKET**



















### **STAP 2** PLAATSING RECHTER PANEEL









































# **MEDIA WALL INSTALLATION**



















































# SENSOR ACTIVATION



Light and fans constand on mode.

Light and fans off

Light and fans on motion sensor mode.

## **CAUTIONS**



Do not move the Apod when it is plugged in.



Do not plug any appliances more than 220-230 VAC.



Do not plug any appliaces more than 10 Amper







Make sure that the Apod is not plugged in before you open the access cover on top.



The ventilation and lights work at the same time, make sure the lights are on when you are in.



Do not block the ventilation grill.



Keep the door closed at all times.



Do not smoke inside.



Keep fire away.



Do not use utility knife o open packages and boxes.



#### Markant Nederland B.V.

Elzenkade 1 3992 AD Houten **T** 030 693