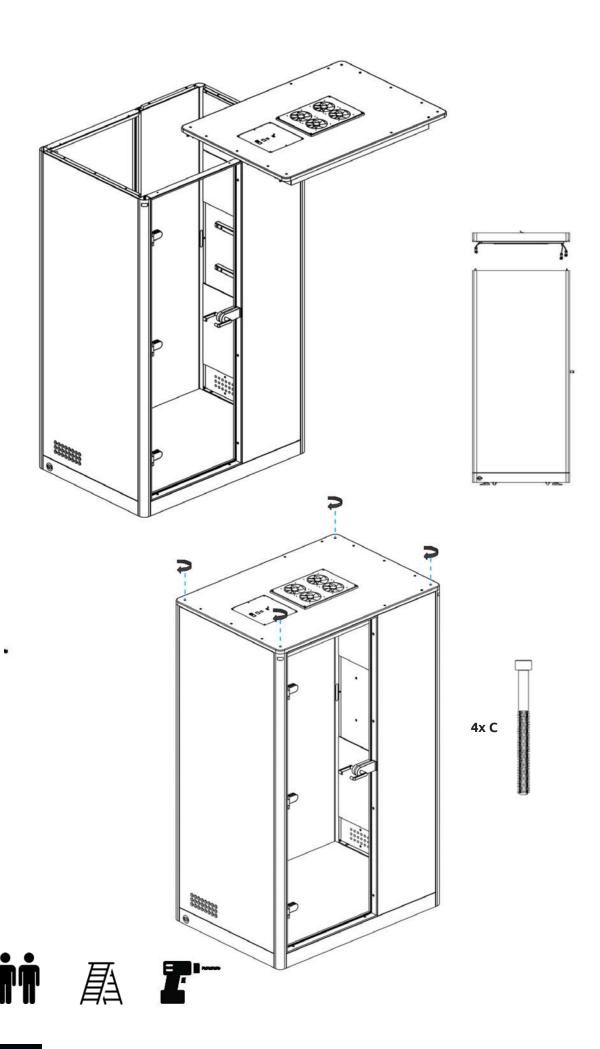

# **Apod X Zoom**

100x140x227

Manual



# **COMPONENTS APOD**

#### **MAIN COMPONENT**





## **TABLE/MEDIA WALL COMPONENT**



#### **FASTENERS**



#### **TOOLS AND MANPOWER**









Allen key 1mm



Allen key 4mm



Allen key 4mm



level tool



power tool



ool screwdriver 2mm



wrench 12mm

#### **CHANGE OUTER SOCKET**



















### **STAP 2** PLAATSING RECHTER PANEEL









































# **MEDIA WALL INSTALLATION**



















































# SENSOR ACTIVATION



Light and fans constand on mode.

Light and fans off

Light and fans on motion sensor mode.

## **CAUTIONS**



Do not move the Apod when it is plugged in.



Do not plug any appliances more than 220-230 VAC.



Do not plug any appliaces more than 10 Amper







Make sure that the Apod is not plugged in before you open the access cover on top.



The ventilation and lights work at the same time, make sure the lights are on when you are in.



Do not block the ventilation grill.



Keep the door closed at all times.



Do not smoke inside.



Keep fire away.



Do not use utility knife o open packages and boxes.



#### Markant Nederland B.V.

Elzenkade 1 3992 AD Hout