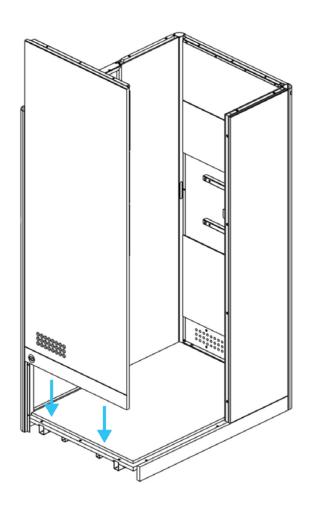

# **Apod X Zoom**

100x140x227

Manual



# **COMPONENTS APOD**

#### **MAIN COMPONENT**





## **TABLE/MEDIA WALL COMPONENT**



#### **FASTENERS**



#### **TOOLS AND MANPOWER**









Allen key 1mm



Allen key 4mm



Allen key 4mm



level tool



power tool



ool screwdriver 2mm



wrench 12mm

#### **CHANGE OUTER SOCKET**



















### **STAP 2** PLAATSING RECHTER PANEEL









































# **MEDIA WALL INSTALLATION**



















































# SENSOR ACTIVATION



Light and fans constand on mode.

Light and fans off

Light and fans on motion sensor mode.

## **CAUTIONS**



Do not move the Apod when it is plugged in.



Do not plug any appliances more than 220-230 VAC.



Do not plug any appliaces more than 10 Amper







Make sure that the Apod is not plugged in before you open the access cover on top.



The ventilation and lights work at the same time, make sure the lights are on when you are in.



Do not block the ventilation grill.



Keep the door closed at all times.



Do not smoke inside.



Keep fire away.



Do not use utility knife o open packages and boxes.



#### Markant Nederland B.V.

Elzenkade 1 39