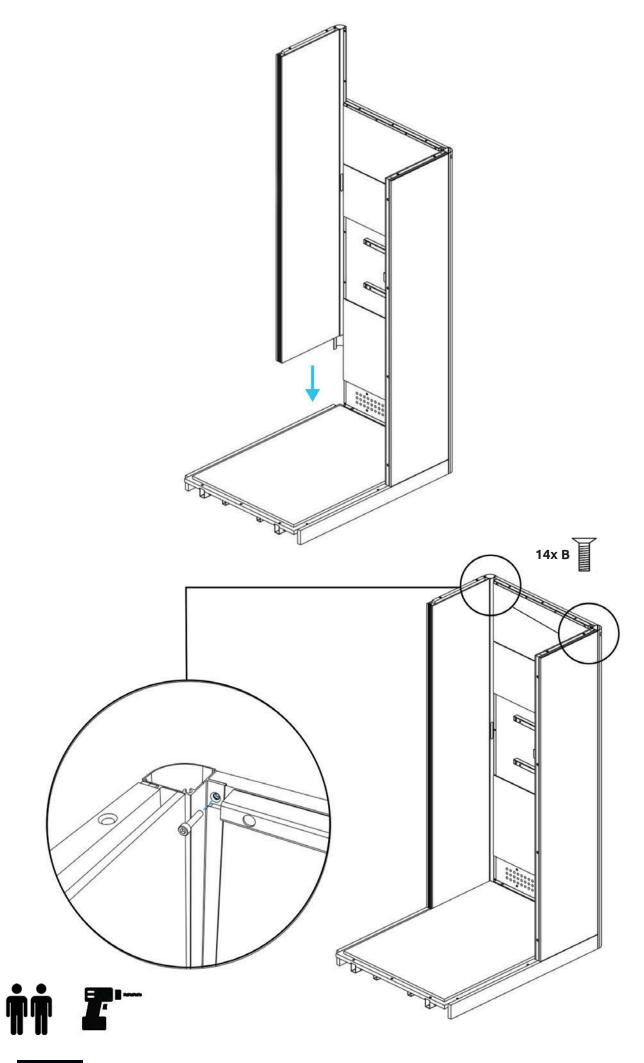

# **Apod X Zoom**

100x140x227

Manual



# **COMPONENTS APOD**

#### **MAIN COMPONENT**





## **TABLE/MEDIA WALL COMPONENT**



#### **FASTENERS**



#### **TOOLS AND MANPOWER**









Allen key 1mm



Allen key 4mm



Allen key 4mm



level tool



power tool



ool screwdriver 2mm



wrench 12mm

#### **CHANGE OUTER SOCKET**



















### **STAP 2** PLAATSING RECHTER PANEEL









































# **MEDIA WALL INSTALLATION**



















































# SENSOR ACTIVATION



Light and fans constand on mode.

Light and fans off

Light and fans on motion sensor mode.

## **CAUTIONS**



Do not move the Apod when it is plugged in.



Do not plug any appliances more than 220-230 VAC.



Do not plug any appliaces more than 10 Amper







Make sure that the Apod is not plugged in before you open the access cover on top.



The ventilation and lights work at the same time, make sure the lights are on when you are in.



Do not block the ventilation grill.



Keep the door closed at all times.



Do not smoke inside.



Keep fire away.



Do not use utility knife o open packages and boxes.



#### Markant Nederland B.V.

Elzenkad