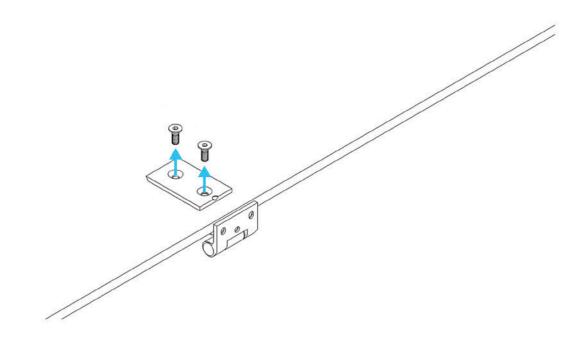

# **Apod X Zoom**

100x140x227

Manual



# **COMPONENTS APOD**

#### **MAIN COMPONENT**





## **TABLE/MEDIA WALL COMPONENT**



#### **FASTENERS**



#### **TOOLS AND MANPOWER**









Allen key 1mm



Allen key 4mm



Allen key 4mm



level tool



power tool



ool screwdriver 2mm



wrench 12mm

#### **CHANGE OUTER SOCKET**



















### **STAP 2** PLAATSING RECHTER PANEEL









































# **MEDIA WALL INSTALLATION**



















































# SENSOR ACTIVATION



Light and fans constand on mode.

Light and fans off

Light and fans on motion sensor mode.

## **CAUTIONS**



Do not move the Apod when it is plugged in.



Do not plug any appliances more than 220-230 VAC.



Do not plug any appliaces more than 10 Amper







Make sure that the Apod is not plugged in before you open the access cover on top.



The ventilation and lights work at the same time, make sure the lights are on when you are in.



Do not block the ventilation grill.



Keep the door closed at all times.



Do not smoke inside.



Keep fire away.



Do not use utility knife o open packages and boxes.



#### Markant Nederland B.V.

Elzenkade 1 3992 AD Houten **T** 030 693 69 69

**E** info@markantoffice.com

markantoffice.com