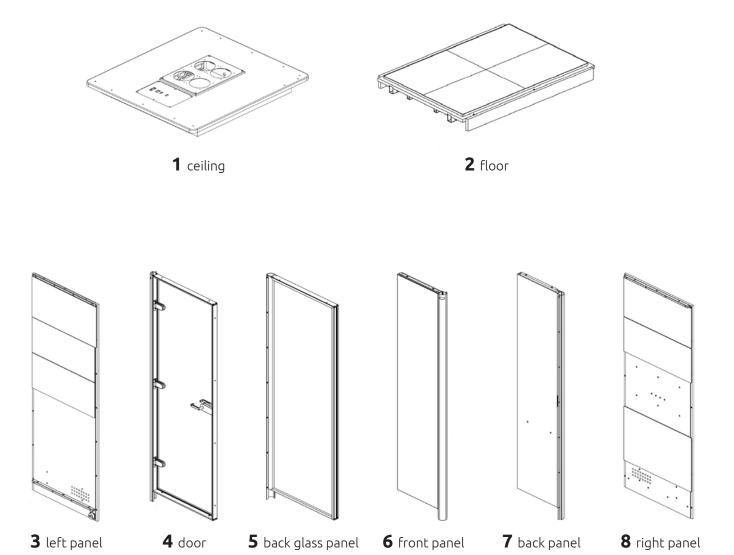

# **Apod X Zoom**

100x140x227

Manual



# **COMPONENTS APOD**

#### **MAIN COMPONENT**





## **TABLE/MEDIA WALL COMPONENT**



#### **FASTENERS**



#### **TOOLS AND MANPOWER**









Allen key 1mm



Allen key 4mm



Allen key 4mm



level tool



power tool



ool screwdriver 2mm



wrench 12mm

#### **CHANGE OUTER SOCKET**



















### **STAP 2** PLAATSING RECHTER PANEEL









































# **MEDIA WALL INSTALLATION**



















































# SENSOR ACTIVATION



Light and fans constand on mode.

Light and fans off

Light and fans on motion sensor mode.

## **CAUTIONS**



Do not move the Apod when it is plugged in.



Do not plug any appliances more than 220-230 VAC.



Do not plug any appliaces more than 10 Amper







Make sure that the Apod is not plugged in before you open the access cover on top.



Th