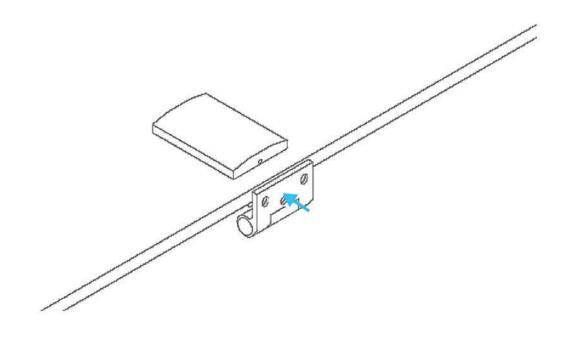

# **Apod X Zoom**

100x140x227

Manual



# **COMPONENTS APOD**

#### **MAIN COMPONENT**





## **TABLE/MEDIA WALL COMPONENT**



#### **FASTENERS**



#### **TOOLS AND MANPOWER**









Allen key 1mm



Allen key 4mm



Allen key 4mm



level tool



power tool



ool screwdriver 2mm



wrench 12mm

#### **CHANGE OUTER SOCKET**



















### **STAP 2** PLAATSING RECHTER PANEEL









































# **MEDIA WALL INSTALLATION**



















































# SENSOR ACTIVATION



Light and fans constand on mode.

Light and fans off

Light and fans on motion sensor mode.

## **CAUTIONS**



Do not move the Apod when it is plugged in.



Do not plug any appliances more than 220-230 VAC.



Do not plug any appliaces more than 10 Amper







Make sure that the Apod is not plugged in before you open the access cover on top.



The ventilation and lights work at the same time, make sure the lights are on when you are in.



Do not block the ventilation grill.



Keep the door closed at all times.



Do not smoke inside.



Keep fire away.



Do not use utility knife o open packages and boxes.



#### Markant Nederland B.V.

Elzenkade 1 3992 AD Houten **T** 030 693 69 69

**E** info@markantoffice.com

markantoffice.com