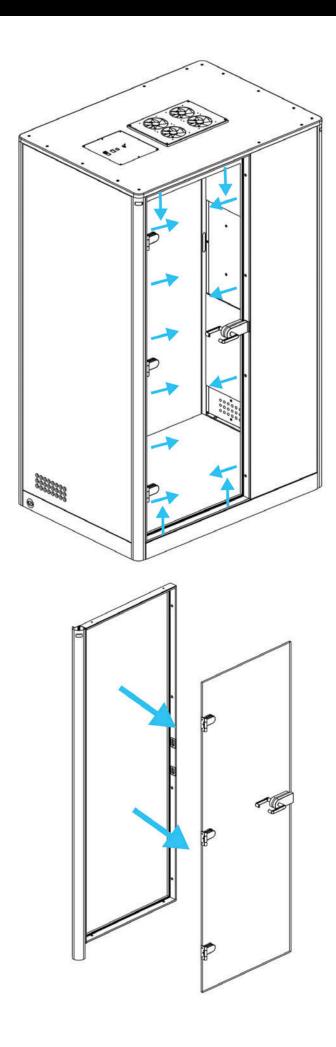

# **Apod X Zoom**

100x140x227

Manual



# **COMPONENTS APOD**

#### **MAIN COMPONENT**





## **TABLE/MEDIA WALL COMPONENT**



#### **FASTENERS**



#### **TOOLS AND MANPOWER**









Allen key 1mm



Allen key 4mm



Allen key 4mm



level tool



power tool



ool screwdriver 2mm



wrench 12mm

#### **CHANGE OUTER SOCKET**



















### **STAP 2** PLAATSING RECHTER PANEEL









































# **MEDIA WALL INSTALLATION**



















































# SENSOR ACTIVATION



Light and fans constand on mode.

Light and fans off

Light and fans on motion sensor mode.

## **CAUTIONS**



Do not move the Apod when it is plugged in.



Do not plug any appliances more than 220-230 VAC.



Do not plug any appliaces more than 10 Amper







Make sure that the Apod is not plugged in before you open the access cover on top.



The ventilation and lights work at the same time, make sure the lights are on when you are in.



Do not block the ventilation grill.



Keep the door closed at all times.



Do not smoke inside.



Keep fire away.



Do not use utility knife o open packages and boxes.



#### Markant Nederland B.V.

Elzenkade 1 3992 AD Houten **T** 030 693 69 69

**E** info@markantoffice.com

markantoffice