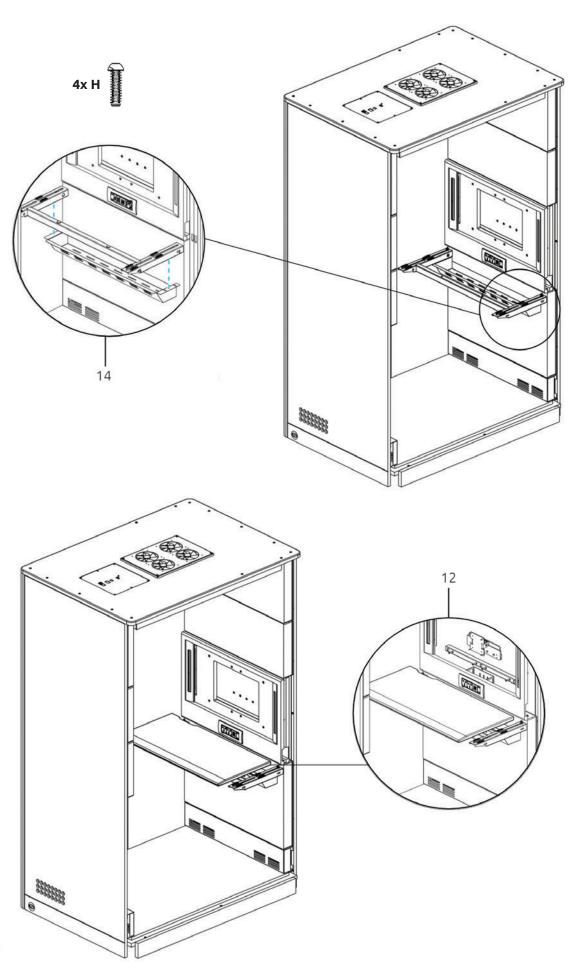

# **Apod X Zoom**

100x140x227

Manual



# **COMPONENTS APOD**

#### **MAIN COMPONENT**





## **TABLE/MEDIA WALL COMPONENT**



#### **FASTENERS**



#### **TOOLS AND MANPOWER**









Allen key 1mm



Allen key 4mm



Allen key 4mm



level tool



power tool



ool screwdriver 2mm



wrench 12mm

#### **CHANGE OUTER SOCKET**



















### **STAP 2** PLAATSING RECHTER PANEEL









































# **MEDIA WALL INSTALLATION**



















































# SENSOR ACTIVATION



Light and fans constand on mode.

Light and fans off

Light and fans on motion sensor mode.

## **CAUTIONS**



Do not move the Apod when it is plugged in.



Do not plug any appliances more than 220-230 VAC.



Do not plug any appliaces more than 10 Amper







Make sure that the Apod is not plugged in before you open the access cover on top.



The ventilation and lights work at the same time, make sure the lights are on when you are in.



Do not block the ventilation grill.



Keep the door closed at all times.



Do not smoke inside.



Keep fire away.



Do not use utility knife o open packages and boxes.



#### Markant Nederland B.V.

Elzenkade 1 3992 AD Houten **T** 030 693 69 69

**E** info@markantoffice.com