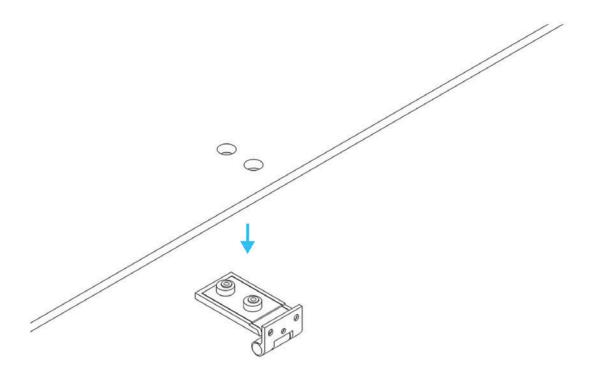

# **Apod X Zoom**

100x140x227

Manual



# **COMPONENTS APOD**

#### **MAIN COMPONENT**





## **TABLE/MEDIA WALL COMPONENT**



#### **FASTENERS**



#### **TOOLS AND MANPOWER**









Allen key 1mm



Allen key 4mm



Allen key 4mm



level tool



power tool



ool screwdriver 2mm



wrench 12mm

#### **CHANGE OUTER SOCKET**



















### **STAP 2** PLAATSING RECHTER PANEEL









































# **MEDIA WALL INSTALLATION**



















































# SENSOR ACTIVATION



Light and fans constand on mode.

Light and fans off

Light and fans on motion sensor mode.

## **CAUTIONS**



Do not move the Apod when it is plugged in.



Do not plug any appliances more than 220-230 VAC.



Do not plug any appliaces more than 10 Amper







Make sure that the Apod is not plugged in before you open the access cover on top.



The ventilation and lights work at the same time, make sure the lights are on when you are in.



Do not block the ventilation grill.



Keep the door closed at all times.



Do not smoke inside.



Keep fire away.



Do not use utility knife o open packages and boxes.



#### Markant Nederland B.V.

Elzenkade 1 3992 AD Houten **T** 030 693 69 69

**E** info@markantoffice.com

markantoffice.com