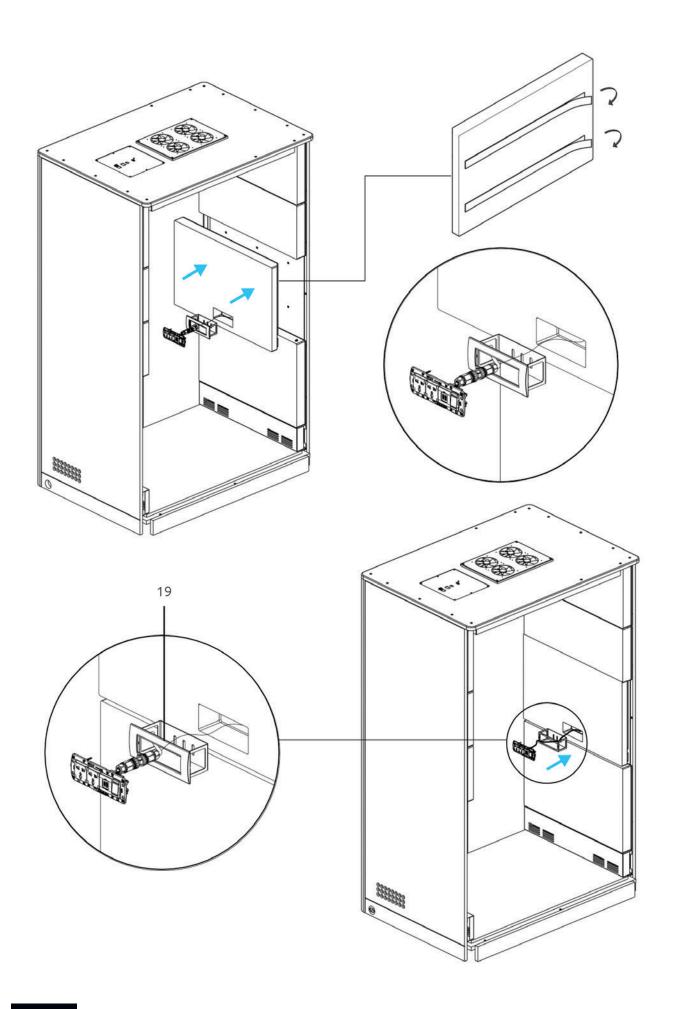

# **Apod X Zoom**

100x140x227

Manual



# **COMPONENTS APOD**

#### **MAIN COMPONENT**





## **TABLE/MEDIA WALL COMPONENT**



#### **FASTENERS**



#### **TOOLS AND MANPOWER**









Allen key 1mm



Allen key 4mm



Allen key 4mm



level tool



power tool



ool screwdriver 2mm



wrench 12mm

#### **CHANGE OUTER SOCKET**



















### **STAP 2** PLAATSING RECHTER PANEEL









































# **MEDIA WALL INSTALLATION**



















































# SENSOR ACTIVATION



Light and fans constand on mode.

Light and fans off

Light and fans on motion sensor mode.

## **CAUTIONS**



Do not move the Apod when it is plugged in.



Do not plug any appliances more than 220-230 VAC.



Do not plug any appliaces more than 10 Amper







Make sure that the Apod is not plugged in before you open the access cover on top.



The ventilation and lights work at the same time, make sure the lights are on when you are in.



Do not block the ventilation grill.



Keep the door closed at all times.



Do not smoke inside.



Keep fire away.



Do not use utility knife o open packages and boxes.



#### Markant Nederland B.V.

Elzenkade 1 3992 AD Houten **T** 030 693 69 69

**E** info@markantoffice.com

markant