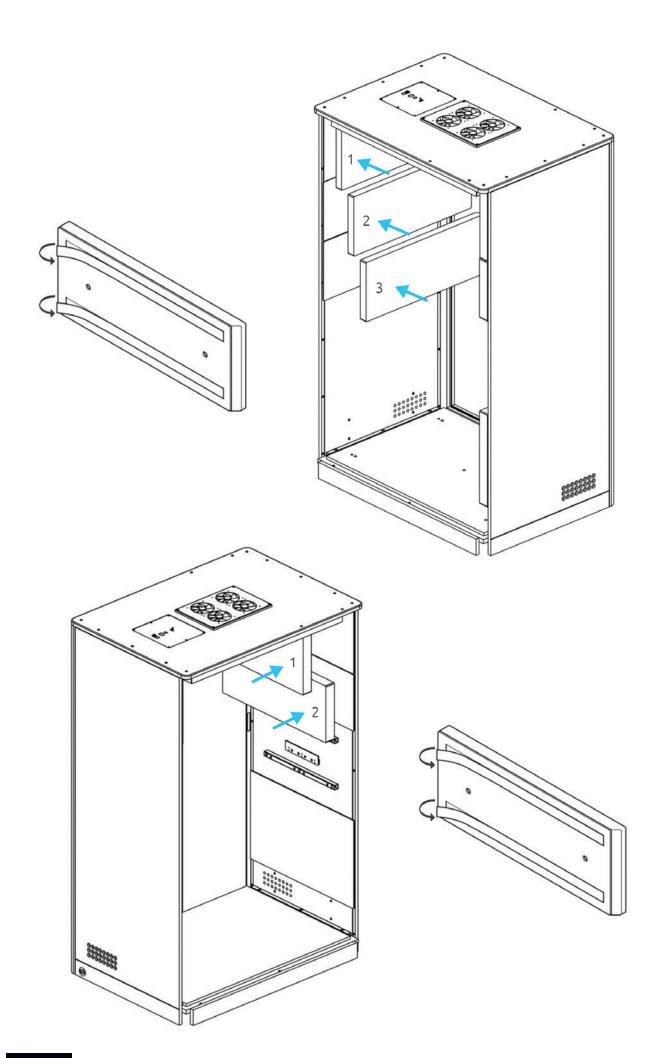

# **Apod X Zoom**

100x140x227

Manual



# **COMPONENTS APOD**

#### **MAIN COMPONENT**





## **TABLE/MEDIA WALL COMPONENT**



#### **FASTENERS**



#### **TOOLS AND MANPOWER**









Allen key 1mm



Allen key 4mm



Allen key 4mm



level tool



power tool



ool screwdriver 2mm



wrench 12mm

#### **CHANGE OUTER SOCKET**



















### **STAP 2** PLAATSING RECHTER PANEEL









































# **MEDIA WALL INSTALLATION**



















































# SENSOR ACTIVATION



Light and fans constand on mode.

Light and fans off

Light and fans on motion sensor mode.

## **CAUTIONS**



Do not move the Apod when it is plugged in.



Do not plug any appliances more than 220-230 VAC.



Do not plug any appliaces more than 10 Amper







Make sure that the Apod is not plugged in before you open the access cover on top.



The ventilation and lights work at the same time, make sure the lights are on when you are in.



Do not block the ventilation grill.



Keep the door closed at all times.



Do not smoke inside.



Keep fire away.



Do not use utility knife o open packages and boxes.



#### Markant Nederland B.V.

Elzenkade 1 3992 AD Houten **T** 0