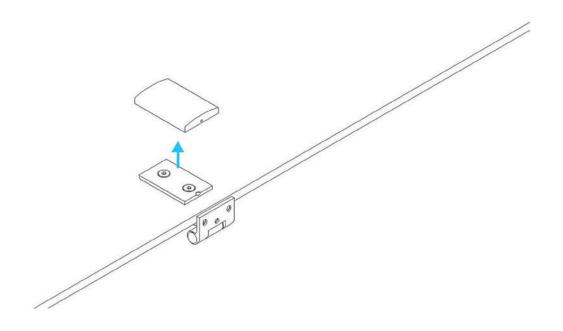

# **Apod X Zoom**

100x140x227

Manual



# **COMPONENTS APOD**

#### **MAIN COMPONENT**





## **TABLE/MEDIA WALL COMPONENT**



#### **FASTENERS**



#### **TOOLS AND MANPOWER**









Allen key 1mm



Allen key 4mm



Allen key 4mm



level tool



power tool



ool screwdriver 2mm



wrench 12mm

#### **CHANGE OUTER SOCKET**



















### **STAP 2** PLAATSING RECHTER PANEEL









































# **MEDIA WALL INSTALLATION**



















































# SENSOR ACTIVATION



Light and fans constand on mode.

Light and fans off

Light and fans on motion sensor mode.

## **CAUTIONS**



Do not move the Apod when it is plugged in.



Do not plug any appliances more than 220-230 VAC.



Do not plug any appliaces more than 10 Amper







Make sure that the Apod is not plugged in before you open the access cover on top.



The ventilation and lights work at the same time, make sure the lights are on when you are in.



Do not block the ventilation grill.



Keep the door closed at all times.



Do not smoke inside.



Keep fire away.



Do not use utility knife o open packages and boxes.



#### Markant Nederland B.V.

Elzenkade 1 3992 AD Houten **T** 030 693 69 69

**E** info@markantoffice.com

markantoffice.com