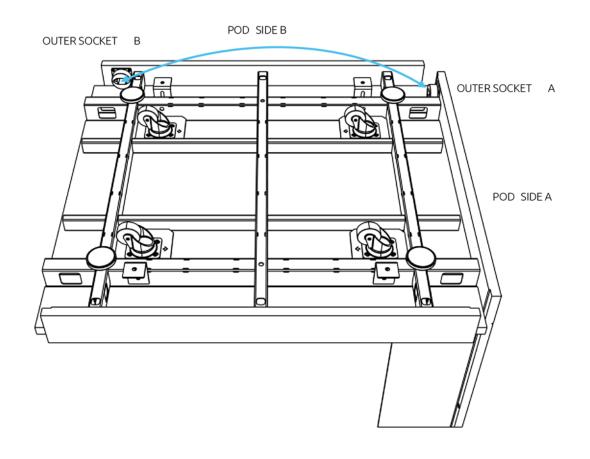

# **Apod X Zoom**

100x140x227

Manual



# **COMPONENTS APOD**

#### **MAIN COMPONENT**





## **TABLE/MEDIA WALL COMPONENT**



#### **FASTENERS**



#### **TOOLS AND MANPOWER**









Allen key 1mm



Allen key 4mm



Allen key 4mm



level tool



power tool



ool screwdriver 2mm



wrench 12mm

#### **CHANGE OUTER SOCKET**



















### **STAP 2** PLAATSING RECHTER PANEEL









































# **MEDIA WALL INSTALLATION**



















































# SENSOR ACTIVATION



Light and fans constand on mode.

Light and fans off

Light and fans on motion sensor mode.

## **CAUTIONS**



Do not move the Apod when it is plugged in.



Do not plug any appliances more than 220-230 VAC.



Do not plug any appliaces more than 10 Amper







Make sure that the Apod is not plugged in before you open the access cover on top.



The ventilation and lights work at the same time, make sure the lights are on when you are in.



Do not block the ventilation grill.



Keep the door closed at all times.



Do not smoke inside.



Keep fire away.



Do not use utility knife o open packages an