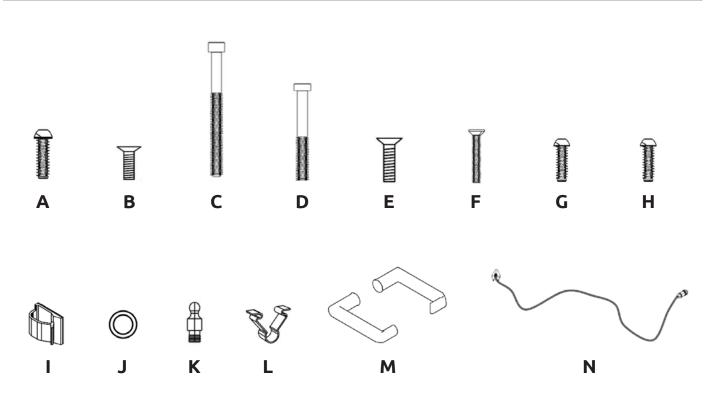

# **Apod X Zoom**

100x140x227

Manual



# **COMPONENTS APOD**

#### **MAIN COMPONENT**





## **TABLE/MEDIA WALL COMPONENT**



#### **FASTENERS**



#### **TOOLS AND MANPOWER**









Allen key 1mm



Allen key 4mm



Allen key 4mm



level tool



power tool



ool screwdriver 2mm



wrench 12mm

#### **CHANGE OUTER SOCKET**



















### **STAP 2** PLAATSING RECHTER PANEEL









































# **MEDIA WALL INSTALLATION**



















































# SENSOR ACTIVATION



Light and fans constand on mode.

Light and fans off

Light and fans on motion sensor mode.

## **CAUTIONS**



Do not move the Apod when it is plugged in.



Do not plug any appliances more than 220-230 VAC.



Do not plug any appliaces more than 10 Amper







Make sure that the Apod is not plugged in before you open the access cover on top.



The ventilation and lights work at the same time, make sure the