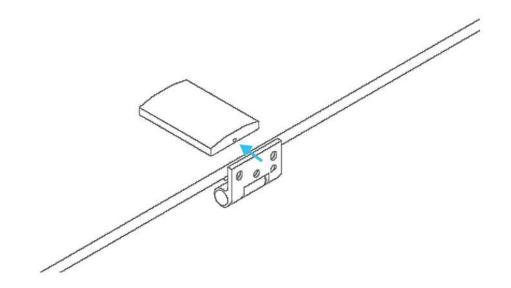

heitg is 2,50m or less, make sure the electric switch on top is on and select the setting of the sensor as wanted before installation of the roof.



Always use approved materials during installation.

## **COMPONENTS APOD**

#### **MAIN COMPONENT**







#### **FASTENERS**



## **TOOLS AND MANPOWER**





ladder



Allen key 1mm



Allen key 4mm



4mm



Allen key



level tool





power tool screwdriver



wrench

## COMPONENTS HEIGHT ADJUSTBLE TABLE

#### **MAIN COMPONENT**



#### **FASTENERS**



## **TOOLS AND MANPOWER**



## INSTRUCTIONS

#### **CHANGE OUTER SOCKET**

























































## **HEIGHT ADJUSTABLE TABLE INSTALLATION**

























# SOCKET INSTALLATION OPTION



## **CHANGE HEIGHT ADJUSTABLE MECHANISM**











































## SENSOR ACTIVATION



Light and fans constand on mode.

Light and fans off

Light and fans on motion sensor mode.

## **CAUTIONS**



Do not move the Apod when it is plugged in.



Do not plug any appliances more than 220-230 VAC.



Do not plug any appliaces more than 10 Amper







Make sure that the Apod is not plugged in before you open the access cover on top.



The ventilation and lights work at the same time, make sure the lights are on when you are in.



Do not block the ventilation grill.



Keep the door closed at all times.



Do not smoke inside.



Keep fire away.



Do not use utility knife o open packages and boxes.



## Markant Nederland B.V.

Elzenkade 1 3992 AD Houten **T** 030 693 69 69

**E** info@markantoffice.com

markantoffice.com