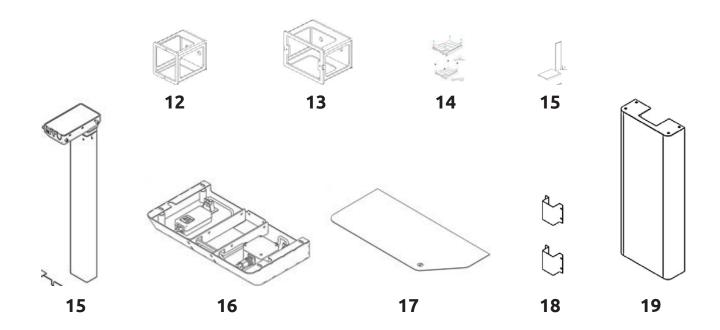

# **Apod X Small**

110x100x227cm





Use level tool at each step, from the beginning till the end.



Decide on the side of the power connection before assemblyy and activate the left/right side accordingly.



If the veilding heitg is 2,50m or less, make sure the electric switch on top is on and select the setting of the sensor as wanted before installation of the roof.



Always use approved materials during installation.

## **COMPONENTS APOD**

#### **MAIN COMPONENT**







#### **FASTENERS**



## **TOOLS AND MANPOWER**





ladder



Allen key 1mm



Allen key 4mm



4mm



Allen key



level tool





power tool screwdriver



wrench

## COMPONENTS HEIGHT ADJUSTBLE TABLE

#### **MAIN COMPONENT**



#### **FASTENERS**



## **TOOLS AND MANPOWER**



## INSTRUCTIONS

#### **CHANGE OUTER SOCKET**

























































## **HEIGHT ADJUSTABLE TABLE INSTALLATION**

























# SOCKET INSTALLATION OPTION



## **CHANGE HEIGHT ADJUSTABLE MECHANISM**











































## SENSOR ACTIVATION



Light and fans constand on mode.

Light and fans off

Light and fans on motion sensor mode.

## **CAUTIONS**



Do not move the Apod when it is plugged in.



Do not plug any appliances more than 220-230 VAC.



Do not plug any appliaces more than 10 Amper







Make sure that the Apod is not plugged in before you open the access cover on top.



The ventilation and lights work at the same time, make sure the lights are on when y