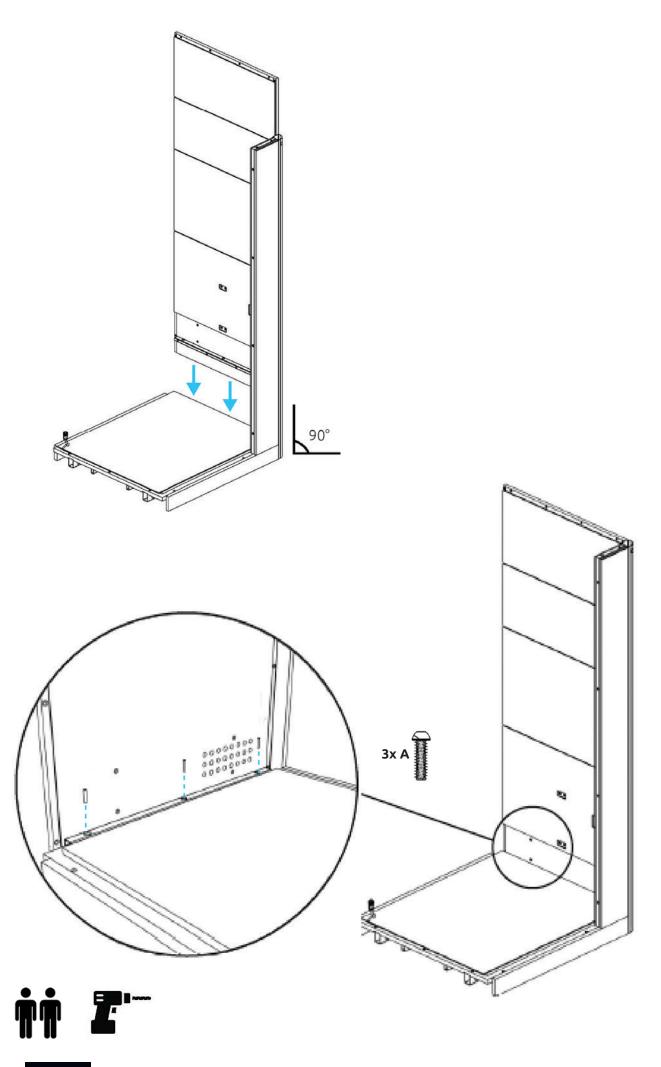

se level tool at each step, from the beginning till the end.



Decide on the side of the power connection before assemblyy and activate the left/right side accordingly.



If the veilding heitg is 2,50m or less, make sure the electric switch on top is on and select the setting of the sensor as wanted before installation of the roof.



Always use approved materials during installation.

## **COMPONENTS APOD**

#### **MAIN COMPONENT**







#### **FASTENERS**



## **TOOLS AND MANPOWER**





ladder



Allen key 1mm



Allen key 4mm



4mm



Allen key



level tool





power tool screwdriver



wrench

## COMPONENTS HEIGHT ADJUSTBLE TABLE

#### **MAIN COMPONENT**



#### **FASTENERS**



## **TOOLS AND MANPOWER**



## INSTRUCTIONS

#### **CHANGE OUTER SOCKET**

























































## **HEIGHT ADJUSTABLE TABLE INSTALLATION**

























# SOCKET INSTALLATION OPTION



## **CHANGE HEIGHT ADJUSTABLE MECHANISM**











































## SENSOR ACTIVATION



Light and fans constand on mode.

Light and fans off

Light and fans on motion sensor mode.

## **CAUTIONS**



Do not move the Apod when it is plugged in.



Do not plug any appliances more than 220-230 VAC.



Do not plug any appliaces more than 10 Amper







Make sure that the Apod is not plugged in before you open the access cover on top.



The ventilation and lights work at the same time, make sure the lights are on when you are in.



Do not block the ventilation grill.



Keep the door closed at all times.



Do not smoke inside.



Keep fire