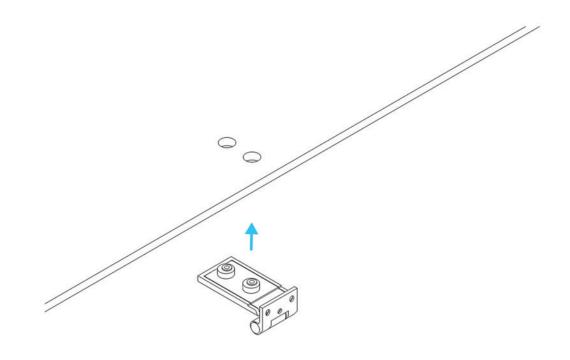

m or less, make sure the electric switch on top is on and select the setting of the sensor as wanted before installation of the roof.



Always use approved materials during installation.

## **COMPONENTS APOD**

#### **MAIN COMPONENT**







#### **FASTENERS**



## **TOOLS AND MANPOWER**





ladder



Allen key 1mm



Allen key 4mm



4mm



Allen key



level tool





power tool screwdriver



wrench

## COMPONENTS HEIGHT ADJUSTBLE TABLE

#### **MAIN COMPONENT**



#### **FASTENERS**



## **TOOLS AND MANPOWER**



## INSTRUCTIONS

#### **CHANGE OUTER SOCKET**

























































## **HEIGHT ADJUSTABLE TABLE INSTALLATION**

























# SOCKET INSTALLATION OPTION



## **CHANGE HEIGHT ADJUSTABLE MECHANISM**











































## SENSOR ACTIVATION



Light and fans constand on mode.

Light and fans off

Light and fans on motion sensor mode.

## **CAUTIONS**



Do not move the Apod when it is plugged in.



Do not plug any appliances more than 220-230 VAC.



Do not plug any appliaces more than 10 Amper







Make sure that the Apod is not plugged in before you open the access cover on top.



The ventilation and lights work at the same time, make sure the lights are on when you are in.



Do not block the ventilation grill.



Keep the door closed at all times.



Do not smoke inside.



Keep fire away.



Do not use utility knife o open packages and boxes.



## Markant Nederland B.V.

Elzenkade 1 3992 AD Houten **T** 030 693 69 69

**E** info@markantoffice.com

markantoffice.com