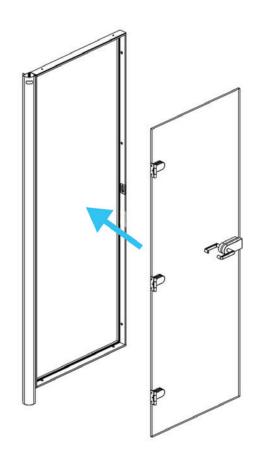

ake sure the electric switch on top is on and select the setting of the sensor as wanted before installation of the roof.



Always use approved materials during installation.

## **COMPONENTS APOD**

#### **MAIN COMPONENT**







#### **FASTENERS**



## **TOOLS AND MANPOWER**





ladder



Allen key 1mm



Allen key 4mm



4mm



Allen key



level tool





power tool screwdriver



wrench

## COMPONENTS HEIGHT ADJUSTBLE TABLE

#### **MAIN COMPONENT**



#### **FASTENERS**



## **TOOLS AND MANPOWER**



## INSTRUCTIONS

#### **CHANGE OUTER SOCKET**

























































## **HEIGHT ADJUSTABLE TABLE INSTALLATION**

























# SOCKET INSTALLATION OPTION



## **CHANGE HEIGHT ADJUSTABLE MECHANISM**











































## SENSOR ACTIVATION



Light and fans constand on mode.

Light and fans off

Light and fans on motion sensor mode.

## **CAUTIONS**



Do not move the Apod when it is plugged in.



Do not plug any appliances more than 220-230 VAC.



Do not plug any appliaces more than 10 Amper







Make sure that the Apod is not plugged in before you open the access cover on top.



The ventilation and lights work at the same time, make sure the lights are on when you are in.



Do not block the ventilation grill.



Keep the door closed at all times.



Do not smoke inside.



Keep fire away.



Do not use utility knife o open packages and boxes.



## Markant Nederland B.V.

Elzenkade 1 3992 AD Houten **T** 030 693 69 69

**E** info@markantoffice.com

markantoffice.com