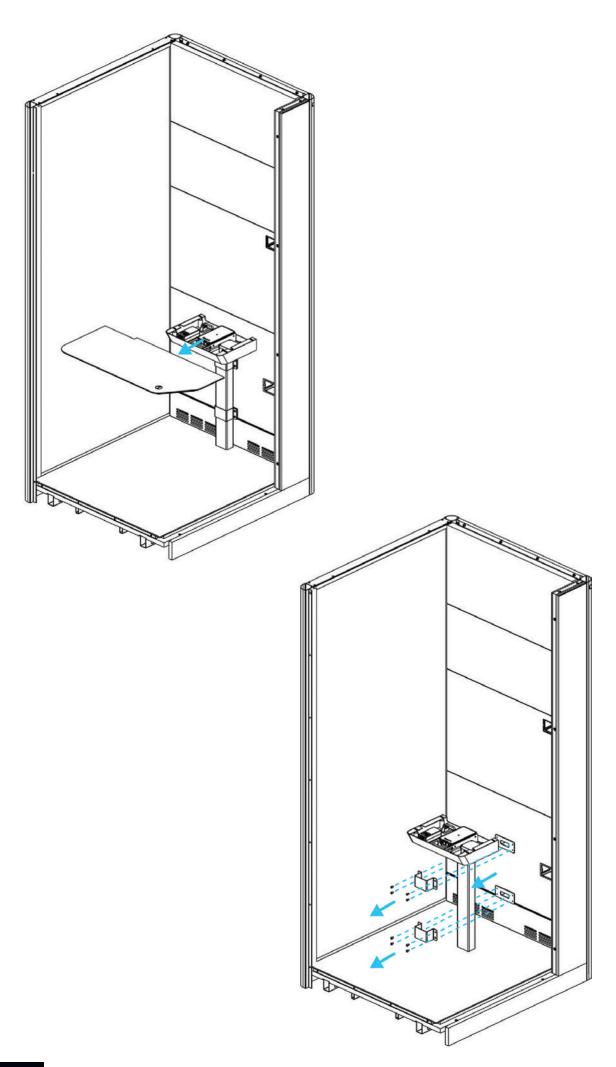

e veilding heitg is 2,50m or less, make sure the electric switch on top is on and select the setting of the sensor as wanted before installation of the roof.



Always use approved materials during installation.

## **COMPONENTS APOD**

#### **MAIN COMPONENT**







#### **FASTENERS**



## **TOOLS AND MANPOWER**





ladder



Allen key 1mm



Allen key 4mm



4mm



Allen key



level tool





power tool screwdriver



wrench

## COMPONENTS HEIGHT ADJUSTBLE TABLE

#### **MAIN COMPONENT**



#### **FASTENERS**



## **TOOLS AND MANPOWER**



## INSTRUCTIONS

#### **CHANGE OUTER SOCKET**

























































## **HEIGHT ADJUSTABLE TABLE INSTALLATION**

























# SOCKET INSTALLATION OPTION



## **CHANGE HEIGHT ADJUSTABLE MECHANISM**











































## SENSOR ACTIVATION



Light and fans constand on mode.

Light and fans off

Light and fans on motion sensor mode.

## **CAUTIONS**



Do not move the Apod when it is plugged in.



Do not plug any appliances more than 220-230 VAC.



Do not plug any appliaces more than 10 Amper







Make sure that the Apod is not plugged in before you open the access cover on top.



The ventilation and lights work at the same time, make sure the lights are on when you are in.



Do not block the ventilation grill.



Keep the door closed at all times.



Do not smoke inside.



Keep fire away.



Do not use utility knife o open packages and boxes.



## Markant Nederland B.V.

Elzenkade 1 3992 AD Houten **T** 030 693 69 69

**E** info@markantoffice.com

markanto