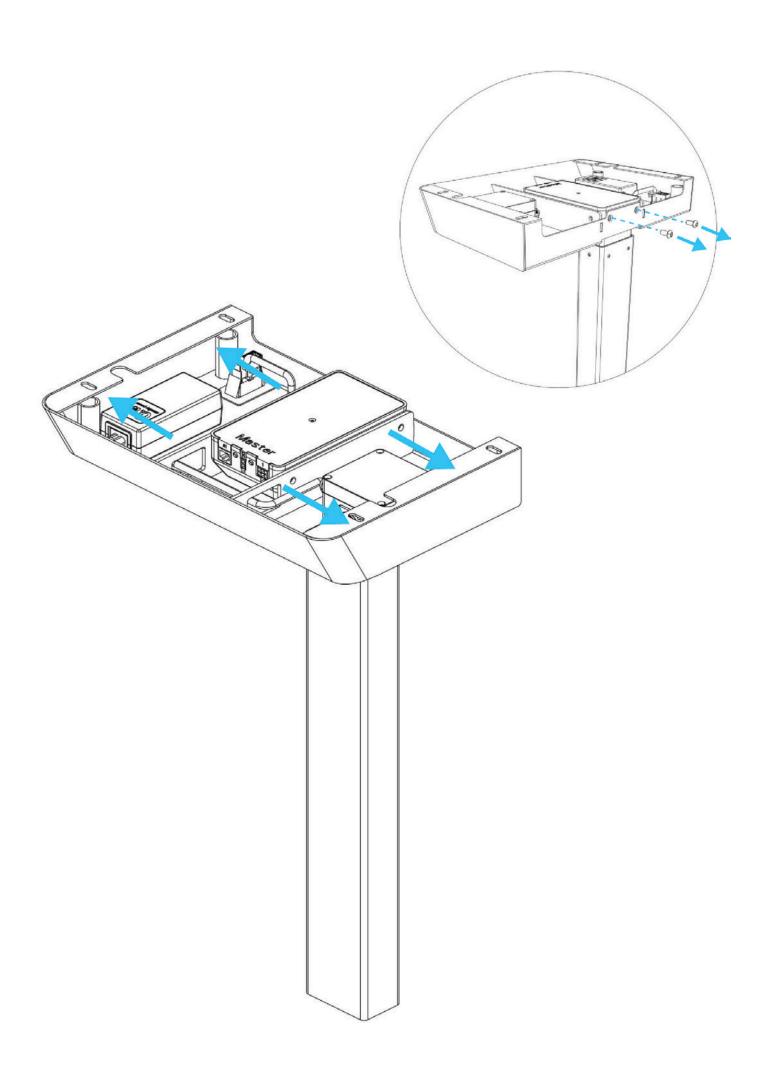

veilding heitg is 2,50m or less, make sure the electric switch on top is on and select the setting of the sensor as wanted before installation of the roof.



Always use approved materials during installation.

## **COMPONENTS APOD**

#### **MAIN COMPONENT**







#### **FASTENERS**



## **TOOLS AND MANPOWER**





ladder



Allen key 1mm



Allen key 4mm



4mm



Allen key



level tool





power tool screwdriver



wrench

## COMPONENTS HEIGHT ADJUSTBLE TABLE

#### **MAIN COMPONENT**



#### **FASTENERS**



## **TOOLS AND MANPOWER**



## INSTRUCTIONS

#### **CHANGE OUTER SOCKET**

























































## **HEIGHT ADJUSTABLE TABLE INSTALLATION**

























# SOCKET INSTALLATION OPTION



## **CHANGE HEIGHT ADJUSTABLE MECHANISM**











































## SENSOR ACTIVATION



Light and fans constand on mode.

Light and fans off

Light and fans on motion sensor mode.

## **CAUTIONS**



Do not move the Apod when it is plugged in.



Do not plug any appliances more than 220-230 VAC.



Do not plug any appliaces more than 10 Amper







Make sure that the Apod is not plugged in before you open the access cover on top.



The ventilation and lights work at the same time, make sure the lights are on when you are in.



Do not block the ventilation grill.



Keep the door closed at all times.



Do not smoke inside.



Keep fire away.



Do not use utility knife o open packages and boxes.



## Markant Nederland B.V.

Elzenkade 1 3992 AD Houten **T** 030 693 69 69

**E** info@markantoffice.com

markantoff