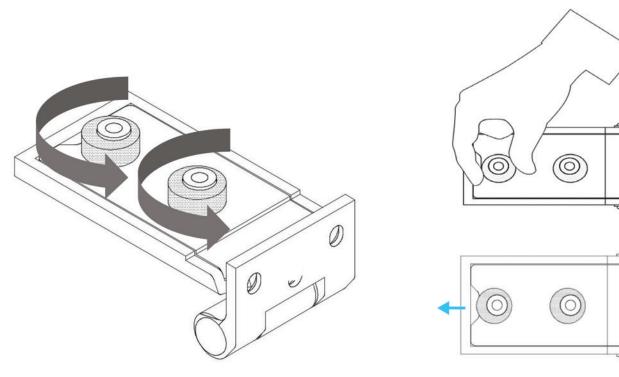

2,50m or less, make sure the electric switch on top is on and select the setting of the sensor as wanted before installation of the roof.



Always use approved materials during installation.

## **COMPONENTS APOD**

#### **MAIN COMPONENT**







#### **FASTENERS**



## **TOOLS AND MANPOWER**





ladder



Allen key 1mm



Allen key 4mm



4mm



Allen key



level tool





power tool screwdriver



wrench

## COMPONENTS HEIGHT ADJUSTBLE TABLE

#### **MAIN COMPONENT**



#### **FASTENERS**



## **TOOLS AND MANPOWER**



## INSTRUCTIONS

#### **CHANGE OUTER SOCKET**

























































## **HEIGHT ADJUSTABLE TABLE INSTALLATION**

























# SOCKET INSTALLATION OPTION



## **CHANGE HEIGHT ADJUSTABLE MECHANISM**











































## SENSOR ACTIVATION



Light and fans constand on mode.

Light and fans off

Light and fans on motion sensor mode.

## **CAUTIONS**



Do not move the Apod when it is plugged in.



Do not plug any appliances more than 220-230 VAC.



Do not plug any appliaces more than 10 Amper







Make sure that the Apod is not plugged in before you open the access cover on top.



The ventilation and lights work at the same time, make sure the lights are on when you are in.



Do not block the ventilation grill.



Keep the door closed at all times.



Do not smoke inside.



Keep fire away.



Do not use utility knife o open packages and boxes.



## Markant Nederland B.V.

Elzenkade 1 3992 AD Houten **T** 030 693 69 69

**E** info@markantoffice.com

markantoffice.com