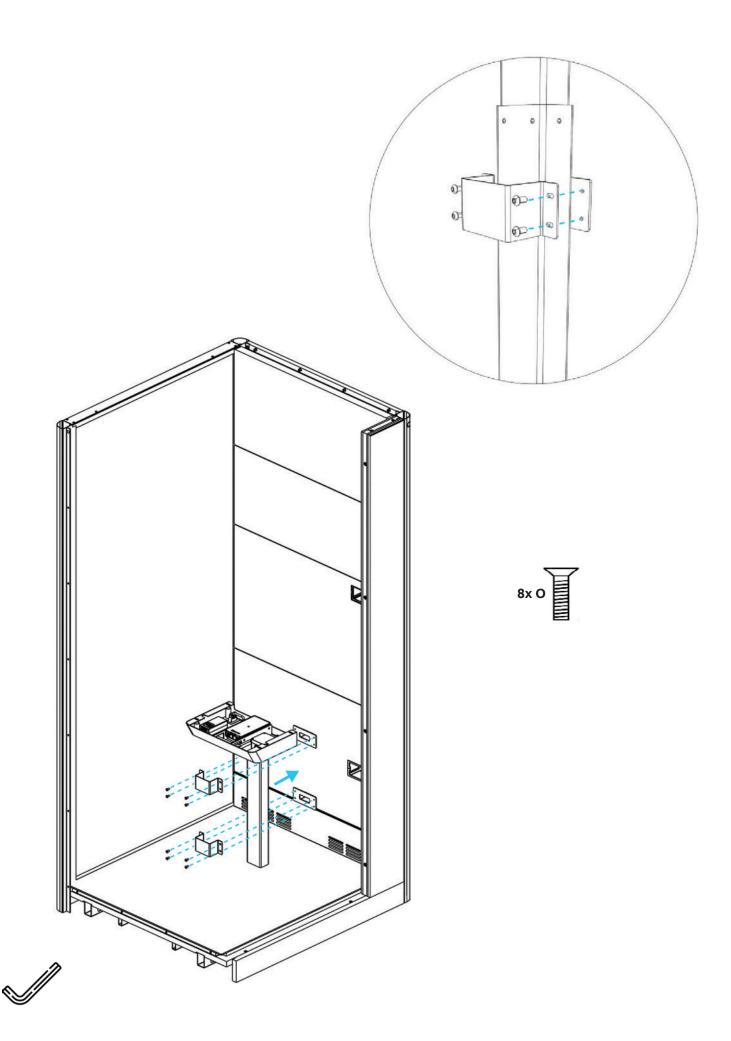

e of the power connection before assemblyy and activate the left/right side accordingly.



If the veilding heitg is 2,50m or less, make sure the electric switch on top is on and select the setting of the sensor as wanted before installation of the roof.



Always use approved materials during installation.

## **COMPONENTS APOD**

#### **MAIN COMPONENT**







#### **FASTENERS**



## **TOOLS AND MANPOWER**





ladder



Allen key 1mm



Allen key 4mm



4mm



Allen key



level tool





power tool screwdriver



wrench

## COMPONENTS HEIGHT ADJUSTBLE TABLE

#### **MAIN COMPONENT**



#### **FASTENERS**



## **TOOLS AND MANPOWER**



## INSTRUCTIONS

#### **CHANGE OUTER SOCKET**

























































## **HEIGHT ADJUSTABLE TABLE INSTALLATION**

























# SOCKET INSTALLATION OPTION



## **CHANGE HEIGHT ADJUSTABLE MECHANISM**











































## SENSOR ACTIVATION



Light and fans constand on mode.

Light and fans off

Light and fans on motion sensor mode.

## **CAUTIONS**



Do not move the Apod when it is plugged in.



Do not plug any appliances more than 220-230 VAC.



Do not plug any appliaces more than 10 Amper







Make sure that the Apod is not plugged in before you open the access cover on top.



The ventilation and lights work at the same time, make sure the lights are on when you are in.



Do not block the ventilation grill.



Keep the door closed at all times.



Do not smoke inside.



Keep fire away.



Do not use utility knife o open packages and boxes.



## Markant Neder