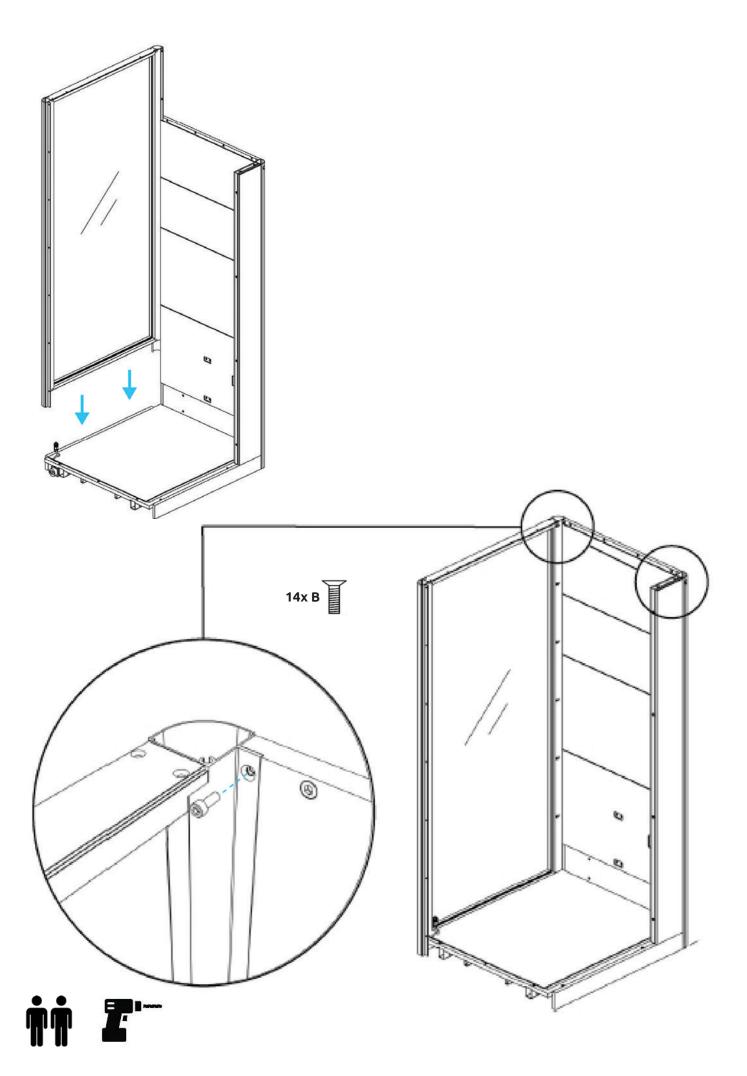

level tool at each step, from the beginning till the end.



Decide on the side of the power connection before assemblyy and activate the left/right side accordingly.



If the veilding heitg is 2,50m or less, make sure the electric switch on top is on and select the setting of the sensor as wanted before installation of the roof.



Always use approved materials during installation.

## **COMPONENTS APOD**

#### **MAIN COMPONENT**







#### **FASTENERS**



## **TOOLS AND MANPOWER**





ladder



Allen key 1mm



Allen key 4mm



4mm



Allen key



level tool





power tool screwdriver



wrench

## COMPONENTS HEIGHT ADJUSTBLE TABLE

#### **MAIN COMPONENT**



#### **FASTENERS**



## **TOOLS AND MANPOWER**



## INSTRUCTIONS

#### **CHANGE OUTER SOCKET**

























































## **HEIGHT ADJUSTABLE TABLE INSTALLATION**

























# SOCKET INSTALLATION OPTION



## **CHANGE HEIGHT ADJUSTABLE MECHANISM**











































## SENSOR ACTIVATION



Light and fans constand on mode.

Light and fans off

Light and fans on motion sensor mode.

## **CAUTIONS**



Do not move the Apod when it is plugged in.



Do not plug any appliances more than 220-230 VAC.



Do not plug any appliaces more than 10 Amper







Make sure that the Apod is not plugged in before you open the access cover on top.



The ventilation and lights work at the same time, make sure the lights are on when you are in.



Do not block the ventilation grill.



Keep the door closed at all times.



Do not smoke inside.



Keep fire a