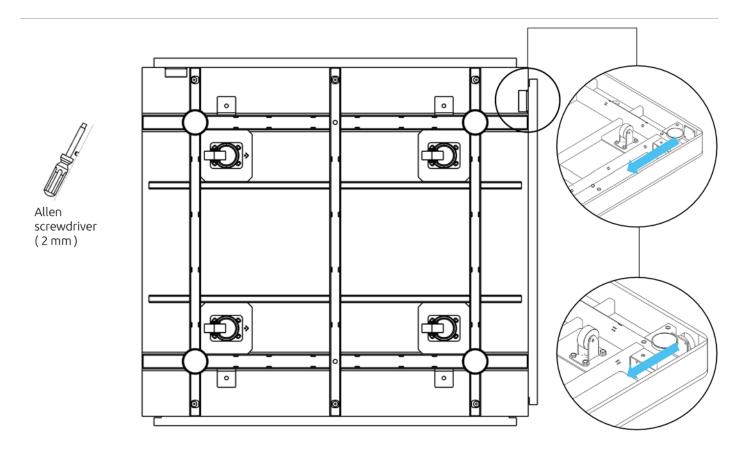

## **HEIGHT ADJUSTABLE TABLE INSTALLATION**

## **TOOLS AND MANPOWER**

ladder

Allen key 1mm

Allen key 4mm

4mm

Allen key

level tool

power tool screwdriver