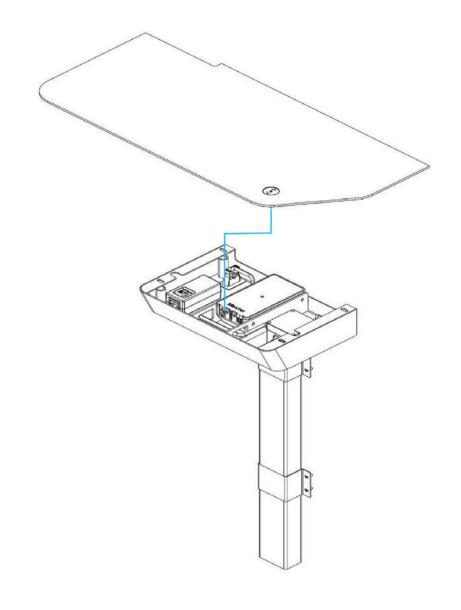

ower connection before assemblyy and activate the left/right side accordingly.



If the veilding heitg is 2,50m or less, make sure the electric switch on top is on and select the setting of the sensor as wanted before installation of the roof.



Always use approved materials during installation.

## **COMPONENTS APOD**

#### **MAIN COMPONENT**







#### **FASTENERS**



## **TOOLS AND MANPOWER**





ladder



Allen key 1mm



Allen key 4mm



4mm



Allen key



level tool





power tool screwdriver



wrench

## COMPONENTS HEIGHT ADJUSTBLE TABLE

#### **MAIN COMPONENT**



#### **FASTENERS**



## **TOOLS AND MANPOWER**



## INSTRUCTIONS

#### **CHANGE OUTER SOCKET**

























































## **HEIGHT ADJUSTABLE TABLE INSTALLATION**

























# SOCKET INSTALLATION OPTION



## **CHANGE HEIGHT ADJUSTABLE MECHANISM**











































## SENSOR ACTIVATION



Light and fans constand on mode.

Light and fans off

Light and fans on motion sensor mode.

## **CAUTIONS**



Do not move the Apod when it is plugged in.



Do not plug any appliances more than 220-230 VAC.



Do not plug any appliaces more than 10 Amper







Make sure that the Apod is not plugged in before you open the access cover on top.



The ventilation and lights work at the same time, make sure the lights are on when you are in.



Do not block the ventilation grill.



Keep the door closed at all times.



Do not smoke inside.



Keep fire away.



Do not use utility knife o open packages and boxes.



## Markant Nederland B.V.