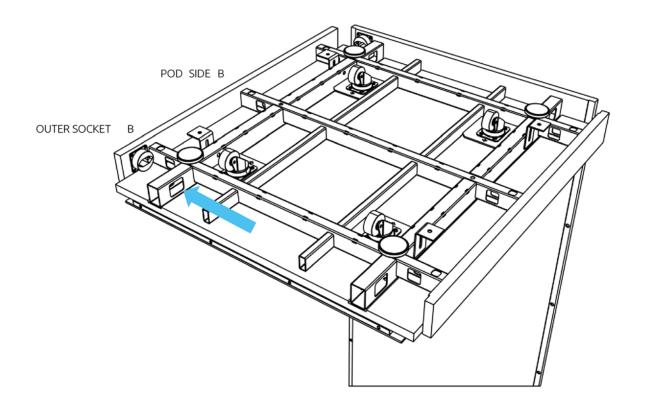

100x227cm





Use level tool at each step, from the beginning till the end.



Decide on the side of the power connection before assemblyy and activate the left/right side accordingly.



If the veilding heitg is 2,50m or less, make sure the electric switch on top is on and select the setting of the sensor as wanted before installation of the roof.



Always use approved materials during installation.

## **COMPONENTS APOD**

#### **MAIN COMPONENT**







#### **FASTENERS**



## **TOOLS AND MANPOWER**





ladder



Allen key 1mm



Allen key 4mm



4mm



Allen key



level tool





power tool screwdriver



wrench

## COMPONENTS HEIGHT ADJUSTBLE TABLE

#### **MAIN COMPONENT**



#### **FASTENERS**



## **TOOLS AND MANPOWER**



## INSTRUCTIONS

#### **CHANGE OUTER SOCKET**

























































## **HEIGHT ADJUSTABLE TABLE INSTALLATION**

























# SOCKET INSTALLATION OPTION



## **CHANGE HEIGHT ADJUSTABLE MECHANISM**











































## SENSOR ACTIVATION



Light and fans constand on mode.

Light and fans off

Light and fans on motion sensor mode.

## **CAUTIONS**



Do not move the Apod when it is plugged in.



Do not plug any appliances more than 220-230 VAC.



Do not plug any appliaces more than 10 Amper







Make sure that the Apod is not plugged in before you open the access cover on top.



The ventilation and lights work at the same time, make sure the lights are on when you are in.



Do not block the ventilation grill.



Keep the door closed at all times.



Do not smoke insi