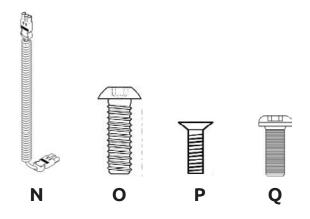

# **Apod X Small**

110x100x227cm





Use level tool at each step, from the beginning till the end.



Decide on the side of the power connection before assemblyy and activate the left/right side accordingly.



If the veilding heitg is 2,50m or less, make sure the electric switch on top is on and select the setting of the sensor as wanted before installation of the roof.



Always use approved materials during installation.

## **COMPONENTS APOD**

#### **MAIN COMPONENT**







#### **FASTENERS**



## **TOOLS AND MANPOWER**





ladder



Allen key 1mm



Allen key 4mm



4mm



Allen key



level tool





power tool screwdriver



wrench

## COMPONENTS HEIGHT ADJUSTBLE TABLE

#### **MAIN COMPONENT**



#### **FASTENERS**



## **TOOLS AND MANPOWER**



## INSTRUCTIONS

#### **CHANGE OUTER SOCKET**

























































## **HEIGHT ADJUSTABLE TABLE INSTALLATION**

























# SOCKET INSTALLATION OPTION



## **CHANGE HEIGHT ADJUSTABLE MECHANISM**











































## SENSOR ACTIVATION



Light and fans constand on mode.

Light and fans off

Light and fans on motion sensor mode.

## **CAUTIONS**



Do not move the Apod when it is plugged in.



Do not plug any appliances more than 220-230 VAC.



Do not plug any appliaces more than 10 Amper







Make sure that the Apod is not plugged in before you open the access cover on top.



The ventilation and lights work at the same time, make sure the lights are on when you are in.



Do not b