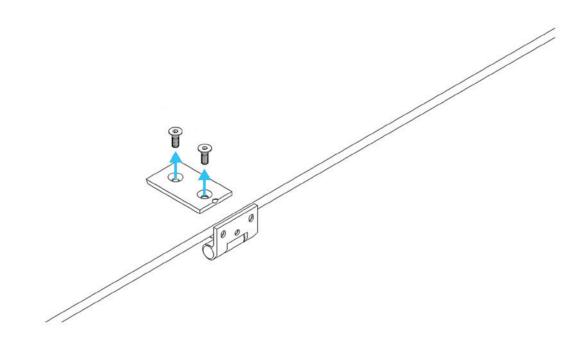

tg is 2,50m or less, make sure the electric switch on top is on and select the setting of the sensor as wanted before installation of the roof.



Always use approved materials during installation.

## **COMPONENTS APOD**

#### **MAIN COMPONENT**







#### **FASTENERS**



## **TOOLS AND MANPOWER**





ladder



Allen key 1mm



Allen key 4mm



4mm



Allen key



level tool





power tool screwdriver



wrench

## COMPONENTS HEIGHT ADJUSTBLE TABLE

#### **MAIN COMPONENT**



#### **FASTENERS**



## **TOOLS AND MANPOWER**



## INSTRUCTIONS

#### **CHANGE OUTER SOCKET**

























































## **HEIGHT ADJUSTABLE TABLE INSTALLATION**

























# SOCKET INSTALLATION OPTION



## **CHANGE HEIGHT ADJUSTABLE MECHANISM**











































## SENSOR ACTIVATION



Light and fans constand on mode.

Light and fans off

Light and fans on motion sensor mode.

## **CAUTIONS**



Do not move the Apod when it is plugged in.



Do not plug any appliances more than 220-230 VAC.



Do not plug any appliaces more than 10 Amper







Make sure that the Apod is not plugged in before you open the access cover on top.



The ventilation and lights work at the same time, make sure the lights are on when you are in.



Do not block the ventilation grill.



Keep the door closed at all times.



Do not smoke inside.



Keep fire away.



Do not use utility knife o open packages and boxes.



## Markant Nederland B.V.

Elzenkade 1 3992 AD Houten **T** 030 693 69 69

**E** info@markantoffice.com

markantoffice.com