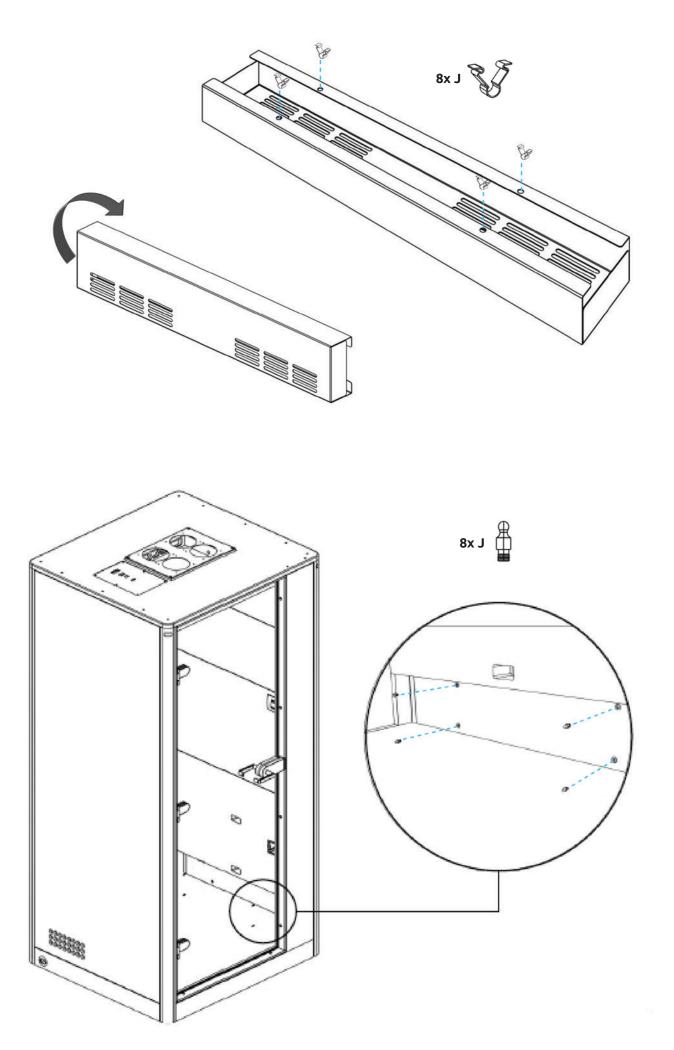

from the beginning till the end.



Decide on the side of the power connection before assemblyy and activate the left/right side accordingly.



If the veilding heitg is 2,50m or less, make sure the electric switch on top is on and select the setting of the sensor as wanted before installation of the roof.



Always use approved materials during installation.

## **COMPONENTS APOD**

#### **MAIN COMPONENT**







#### **FASTENERS**



## **TOOLS AND MANPOWER**





ladder



Allen key 1mm



Allen key 4mm



4mm



Allen key



level tool





power tool screwdriver



wrench

## COMPONENTS HEIGHT ADJUSTBLE TABLE

#### **MAIN COMPONENT**



#### **FASTENERS**



## **TOOLS AND MANPOWER**



## INSTRUCTIONS

#### **CHANGE OUTER SOCKET**

























































## **HEIGHT ADJUSTABLE TABLE INSTALLATION**

























# SOCKET INSTALLATION OPTION



## **CHANGE HEIGHT ADJUSTABLE MECHANISM**











































## SENSOR ACTIVATION



Light and fans constand on mode.

Light and fans off

Light and fans on motion sensor mode.

## **CAUTIONS**



Do not move the Apod when it is plugged in.



Do not plug any appliances more than 220-230 VAC.



Do not plug any appliaces more than 10 Amper







Make sure that the Apod is not plugged in before you open the access cover on top.



The ventilation and lights work at the same time, make sure the lights are on when you are in.



Do not block the ventilation grill.



Keep the door closed at all times.



Do not smoke inside.



Keep fire away.



Do not use utility