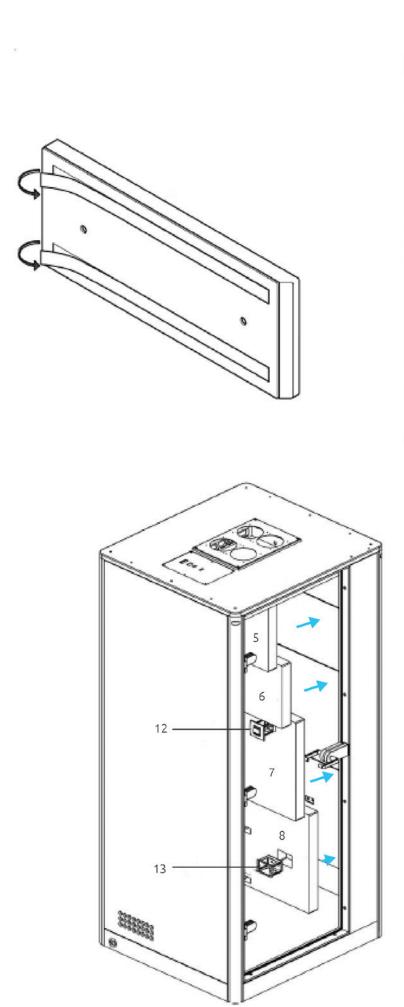

step, from the beginning till the end.



Decide on the side of the power connection before assemblyy and activate the left/right side accordingly.



If the veilding heitg is 2,50m or less, make sure the electric switch on top is on and select the setting of the sensor as wanted before installation of the roof.



Always use approved materials during installation.

## **COMPONENTS APOD**

#### **MAIN COMPONENT**







#### **FASTENERS**



## **TOOLS AND MANPOWER**





ladder



Allen key 1mm



Allen key 4mm



4mm



Allen key



level tool





power tool screwdriver



wrench

## COMPONENTS HEIGHT ADJUSTBLE TABLE

#### **MAIN COMPONENT**



#### **FASTENERS**



## **TOOLS AND MANPOWER**



## INSTRUCTIONS

#### **CHANGE OUTER SOCKET**

























































## **HEIGHT ADJUSTABLE TABLE INSTALLATION**

























# SOCKET INSTALLATION OPTION



## **CHANGE HEIGHT ADJUSTABLE MECHANISM**











































## SENSOR ACTIVATION



Light and fans constand on mode.

Light and fans off

Light and fans on motion sensor mode.

## **CAUTIONS**



Do not move the Apod when it is plugged in.



Do not plug any appliances more than 220-230 VAC.



Do not plug any appliaces more than 10 Amper







Make sure that the Apod is not plugged in before you open the access cover on top.



The ventilation and lights work at the same time, make sure the lights are on when you are in.



Do not block the ventilation grill.



Keep the door closed at all times.



Do not smoke inside.



Keep fire away.



Do not use u