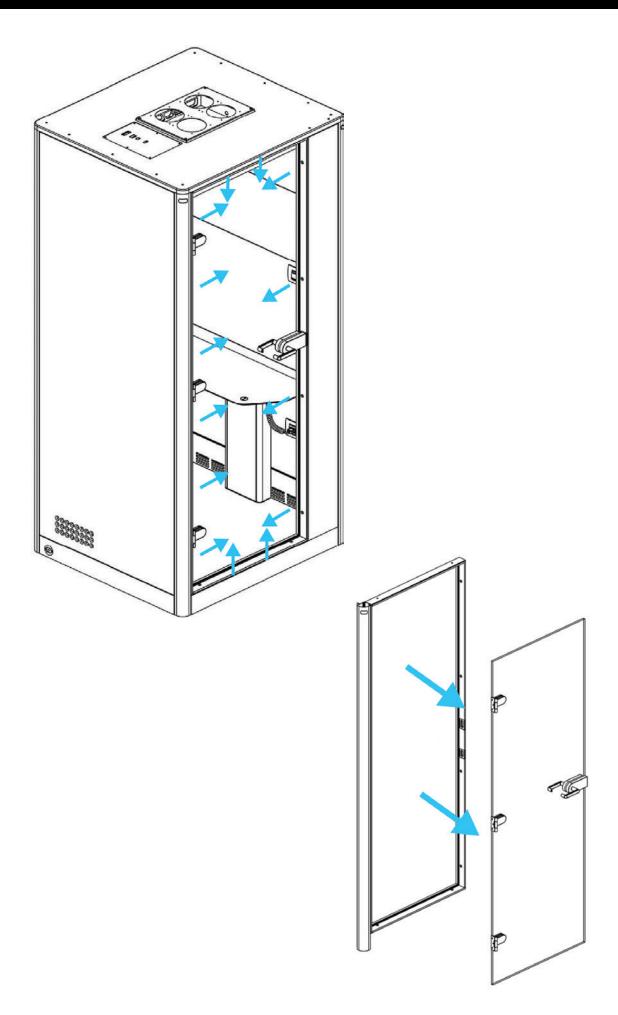

ding heitg is 2,50m or less, make sure the electric switch on top is on and select the setting of the sensor as wanted before installation of the roof.



Always use approved materials during installation.

## **COMPONENTS APOD**

#### **MAIN COMPONENT**







#### **FASTENERS**



## **TOOLS AND MANPOWER**





ladder



Allen key 1mm



Allen key 4mm



4mm



Allen key



level tool





power tool screwdriver



wrench

## COMPONENTS HEIGHT ADJUSTBLE TABLE

#### **MAIN COMPONENT**



#### **FASTENERS**



## **TOOLS AND MANPOWER**



## INSTRUCTIONS

#### **CHANGE OUTER SOCKET**

























































## **HEIGHT ADJUSTABLE TABLE INSTALLATION**

























# SOCKET INSTALLATION OPTION



## **CHANGE HEIGHT ADJUSTABLE MECHANISM**











































## SENSOR ACTIVATION



Light and fans constand on mode.

Light and fans off

Light and fans on motion sensor mode.

## **CAUTIONS**



Do not move the Apod when it is plugged in.



Do not plug any appliances more than 220-230 VAC.



Do not plug any appliaces more than 10 Amper







Make sure that the Apod is not plugged in before you open the access cover on top.



The ventilation and lights work at the same time, make sure the lights are on when you are in.



Do not block the ventilation grill.



Keep the door closed at all times.



Do not smoke inside.



Keep fire away.



Do not use utility knife o open packages and boxes.



## Markant Nederland B.V.

Elzenkade 1 3992 AD Houten **T** 030 693 69 69

**E** info@markantoffice.com

markantoffice.