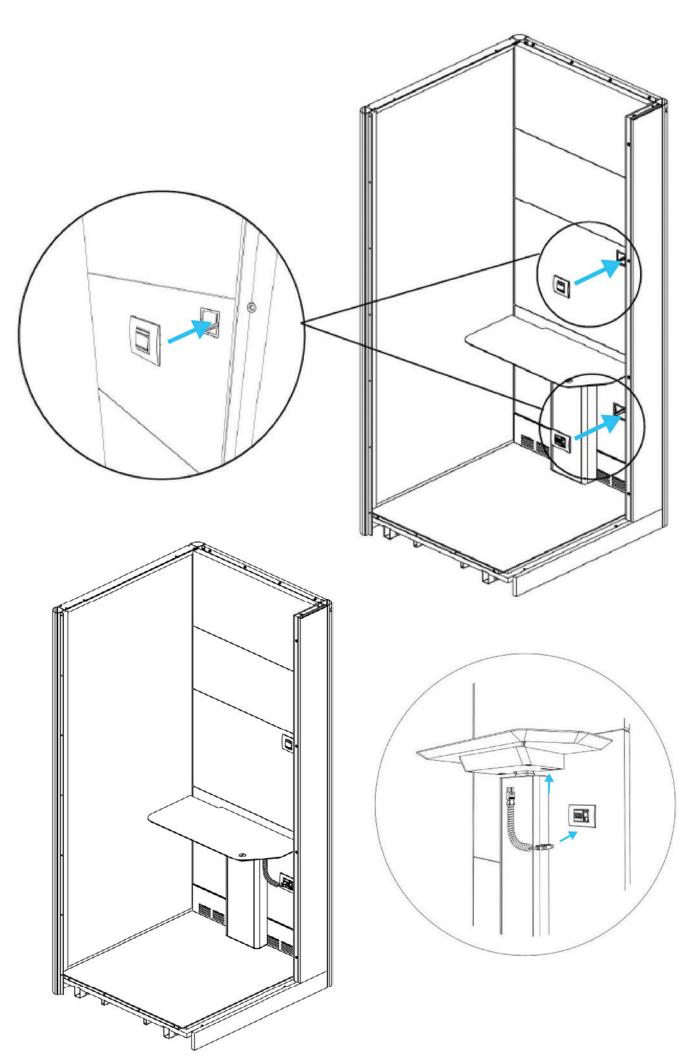

nection before assemblyy and activate the left/right side accordingly.



If the veilding heitg is 2,50m or less, make sure the electric switch on top is on and select the setting of the sensor as wanted before installation of the roof.



Always use approved materials during installation.

## **COMPONENTS APOD**

#### **MAIN COMPONENT**







#### **FASTENERS**



## **TOOLS AND MANPOWER**





ladder



Allen key 1mm



Allen key 4mm



4mm



Allen key



level tool





power tool screwdriver



wrench

## COMPONENTS HEIGHT ADJUSTBLE TABLE

#### **MAIN COMPONENT**



#### **FASTENERS**



## **TOOLS AND MANPOWER**



## INSTRUCTIONS

#### **CHANGE OUTER SOCKET**

























































## **HEIGHT ADJUSTABLE TABLE INSTALLATION**

























# SOCKET INSTALLATION OPTION



## **CHANGE HEIGHT ADJUSTABLE MECHANISM**











































## SENSOR ACTIVATION



Light and fans constand on mode.

Light and fans off

Light and fans on motion sensor mode.

## **CAUTIONS**



Do not move the Apod when it is plugged in.



Do not plug any appliances more than 220-230 VAC.



Do not plug any appliaces more than 10 Amper







Make sure that the Apod is not plugged in before you open the access cover on top.



The ventilation and lights work at the same time, make sure the lights are on when you are in.



Do not block the ventilation grill.



Keep the door closed at all times.



Do not smoke inside.



Keep fire away.



Do not use utility knife o open packages and boxes.



## Markant Nederland B.V.

Elzenka