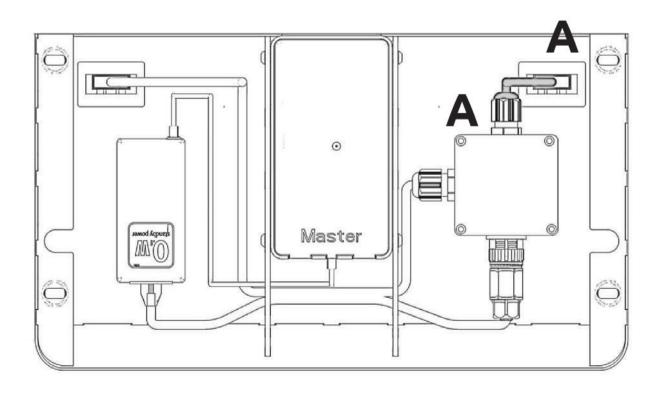

of the power connection before assemblyy and activate the left/right side accordingly.



If the veilding heitg is 2,50m or less, make sure the electric switch on top is on and select the setting of the sensor as wanted before installation of the roof.



Always use approved materials during installation.

## **COMPONENTS APOD**

#### **MAIN COMPONENT**







#### **FASTENERS**



## **TOOLS AND MANPOWER**





ladder



Allen key 1mm



Allen key 4mm



4mm



Allen key



level tool





power tool screwdriver



wrench

## COMPONENTS HEIGHT ADJUSTBLE TABLE

#### **MAIN COMPONENT**



#### **FASTENERS**



## **TOOLS AND MANPOWER**



## INSTRUCTIONS

#### **CHANGE OUTER SOCKET**

























































## **HEIGHT ADJUSTABLE TABLE INSTALLATION**

























# SOCKET INSTALLATION OPTION



## **CHANGE HEIGHT ADJUSTABLE MECHANISM**











































## SENSOR ACTIVATION



Light and fans constand on mode.

Light and fans off

Light and fans on motion sensor mode.

## **CAUTIONS**



Do not move the Apod when it is plugged in.



Do not plug any appliances more than 220-230 VAC.



Do not plug any appliaces more than 10 Amper







Make sure that the Apod is not plugged in before you open the access cover on top.



The ventilation and lights work at the same time, make sure the lights are on when you are in.



Do not block the ventilation grill.



Keep the door closed at all times.



Do not smoke inside.



Keep fire away.



Do not use utility knife o open packages and boxes.



## Markant Nederla