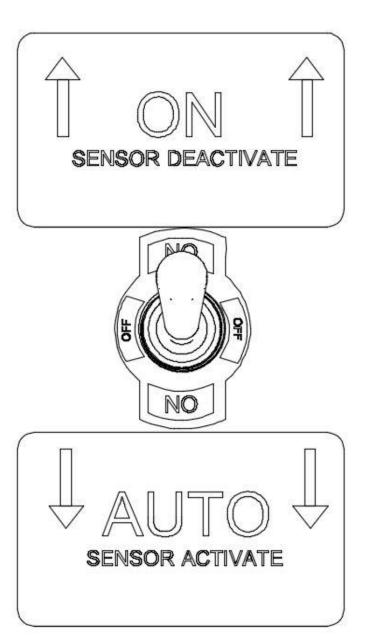

## SENSOR ACTIVATION

Light and fans constand on mode.

Light and fans off

Light and fans on motion sensor mode.