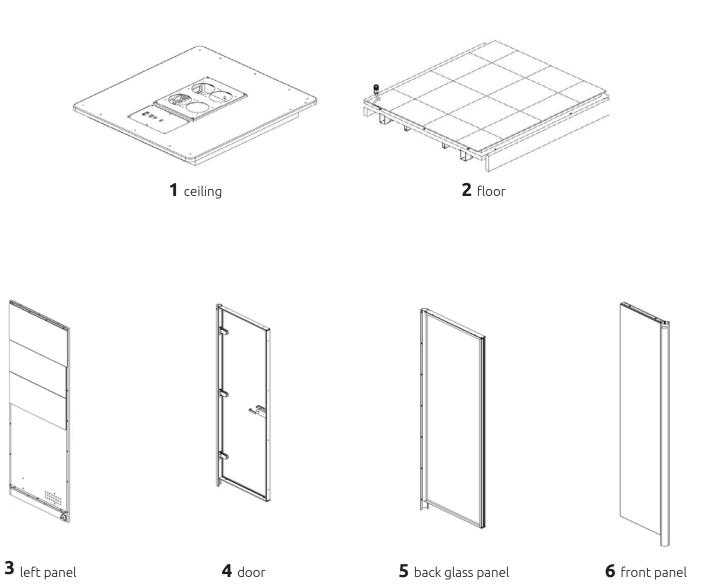

# **Apod X Small**

110x100x227cm





Use level tool at each step, from the beginning till the end.



Decide on the side of the power connection before assemblyy and activate the left/right side accordingly.



If the veilding heitg is 2,50m or less, make sure the electric switch on top is on and select the setting of the sensor as wanted before installation of the roof.



Always use approved materials during installation.

## **COMPONENTS APOD**

#### **MAIN COMPONENT**







#### **FASTENERS**



## **TOOLS AND MANPOWER**





ladder



Allen key 1mm



Allen key 4mm



4mm



Allen key



level tool





power tool screwdriver



wrench

## COMPONENTS HEIGHT ADJUSTBLE TABLE

#### **MAIN COMPONENT**



#### **FASTENERS**



## **TOOLS AND MANPOWER**



## INSTRUCTIONS

#### **CHANGE OUTER SOCKET**

























































## **HEIGHT ADJUSTABLE TABLE INSTALLATION**

























# SOCKET INSTALLATION OPTION



## **CHANGE HEIGHT ADJUSTABLE MECHANISM**











































## SENSOR ACTIVATION



Light and fans constand on mode.

Light and fans off

Light and fans on motion sensor mode.

## **CAUTIONS**



Do not move the Apod when it is plugged in.



Do not plug any appliances more than 22