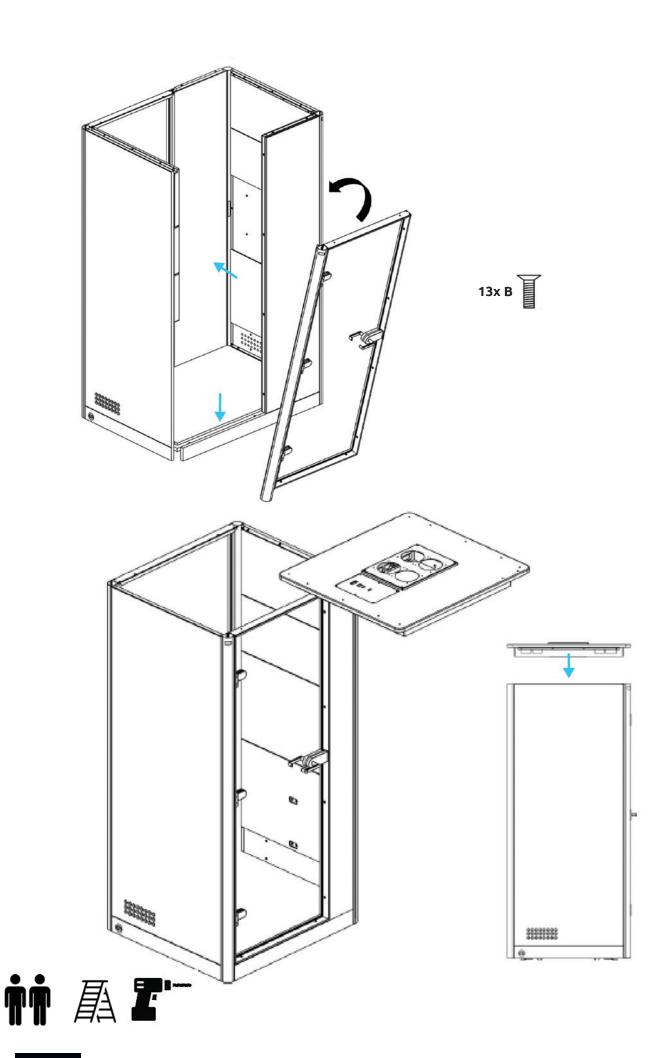

tool at each step, from the beginning till the end.



Decide on the side of the power connection before assemblyy and activate the left/right side accordingly.



If the veilding heitg is 2,50m or less, make sure the electric switch on top is on and select the setting of the sensor as wanted before installation of the roof.



Always use approved materials during installation.

## **COMPONENTS APOD**

#### **MAIN COMPONENT**







#### **FASTENERS**



## **TOOLS AND MANPOWER**





ladder



Allen key 1mm



Allen key 4mm



4mm



Allen key



level tool





power tool screwdriver



wrench

## COMPONENTS HEIGHT ADJUSTBLE TABLE

#### **MAIN COMPONENT**



#### **FASTENERS**



## **TOOLS AND MANPOWER**



## INSTRUCTIONS

#### **CHANGE OUTER SOCKET**

























































## **HEIGHT ADJUSTABLE TABLE INSTALLATION**

























# SOCKET INSTALLATION OPTION



## **CHANGE HEIGHT ADJUSTABLE MECHANISM**











































## SENSOR ACTIVATION



Light and fans constand on mode.

Light and fans off

Light and fans on motion sensor mode.

## **CAUTIONS**



Do not move the Apod when it is plugged in.



Do not plug any appliances more than 220-230 VAC.



Do not plug any appliaces more than 10 Amper







Make sure that the Apod is not plugged in before you open the access cover on top.



The ventilation and lights work at the same time, make sure the lights are on when you are in.



Do not block the ventilation grill.



Keep the door closed at all times.



Do not smoke inside.



Keep fire away.