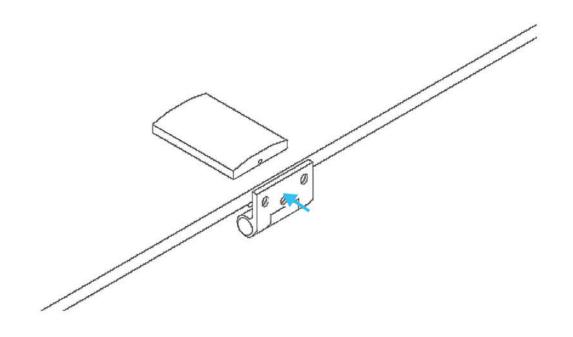

s, make sure the electric switch on top is on and select the setting of the sensor as wanted before installation of the roof.



Always use approved materials during installation.

## **COMPONENTS APOD**

#### **MAIN COMPONENT**







#### **FASTENERS**



## **TOOLS AND MANPOWER**





ladder



Allen key 1mm



Allen key 4mm



4mm



Allen key



level tool





power tool screwdriver



wrench

## COMPONENTS HEIGHT ADJUSTBLE TABLE

#### **MAIN COMPONENT**



#### **FASTENERS**



## **TOOLS AND MANPOWER**



## INSTRUCTIONS

#### **CHANGE OUTER SOCKET**

























































## **HEIGHT ADJUSTABLE TABLE INSTALLATION**

























# SOCKET INSTALLATION OPTION



## **CHANGE HEIGHT ADJUSTABLE MECHANISM**











































## SENSOR ACTIVATION



Light and fans constand on mode.

Light and fans off

Light and fans on motion sensor mode.

## **CAUTIONS**



Do not move the Apod when it is plugged in.



Do not plug any appliances more than 220-230 VAC.



Do not plug any appliaces more than 10 Amper







Make sure that the Apod is not plugged in before you open the access cover on top.



The ventilation and lights work at the same time, make sure the lights are on when you are in.



Do not block the ventilation grill.



Keep the door closed at all times.



Do not smoke inside.



Keep fire away.



Do not use utility knife o open packages and boxes.



## Markant Nederland B.V.

Elzenkade 1 3992 AD Houten **T** 030 693 69 69

**E** info@markantoffice.com

markantoffice.com