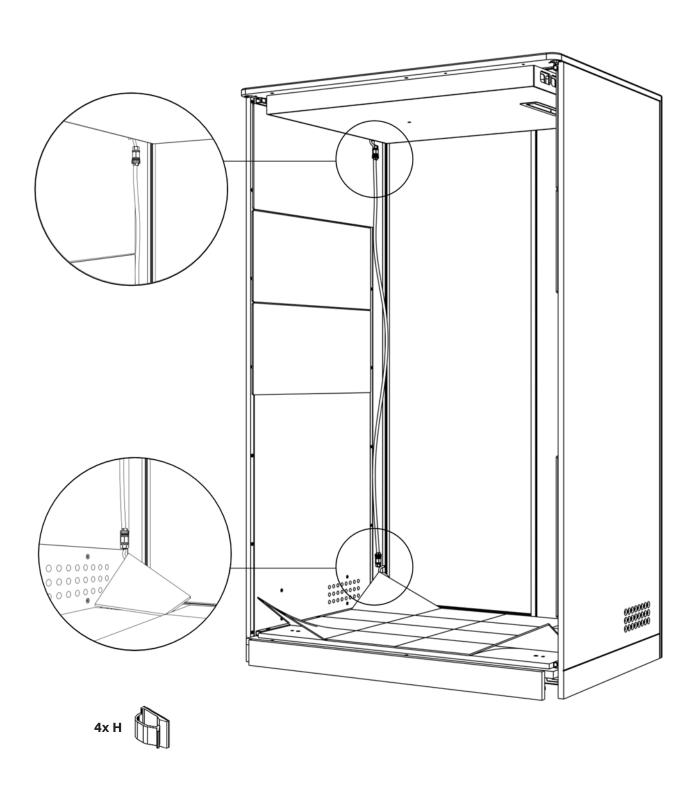

h step, from the beginning till the end.



Decide on the side of the power connection before assemblyy and activate the left/right side accordingly.



If the veilding heitg is 2,50m or less, make sure the electric switch on top is on and select the setting of the sensor as wanted before installation of the roof.



Always use approved materials during installation.

## **COMPONENTS APOD**

#### **MAIN COMPONENT**







#### **FASTENERS**



## **TOOLS AND MANPOWER**





ladder



Allen key 1mm



Allen key 4mm



4mm



Allen key



level tool





power tool screwdriver



wrench

## COMPONENTS HEIGHT ADJUSTBLE TABLE

#### **MAIN COMPONENT**



#### **FASTENERS**



## **TOOLS AND MANPOWER**



## INSTRUCTIONS

#### **CHANGE OUTER SOCKET**

























































## **HEIGHT ADJUSTABLE TABLE INSTALLATION**

























# SOCKET INSTALLATION OPTION



## **CHANGE HEIGHT ADJUSTABLE MECHANISM**











































## SENSOR ACTIVATION



Light and fans constand on mode.

Light and fans off

Light and fans on motion sensor mode.

## **CAUTIONS**



Do not move the Apod when it is plugged in.



Do not plug any appliances more than 220-230 VAC.



Do not plug any appliaces more than 10 Amper







Make sure that the Apod is not plugged in before you open the access cover on top.



The ventilation and lights work at the same time, make sure the lights are on when you are in.



Do not block the ventilation grill.



Keep the door closed at all times.



Do not smoke inside.



Keep fire away.



Do not use