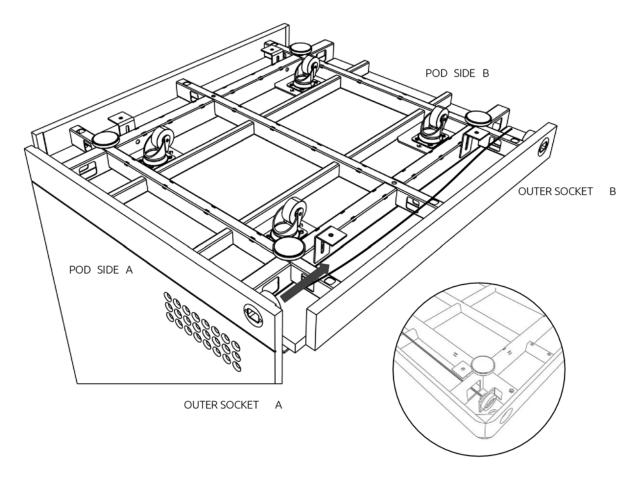

0x100x227cm





Use level tool at each step, from the beginning till the end.



Decide on the side of the power connection before assemblyy and activate the left/right side accordingly.



If the veilding heitg is 2,50m or less, make sure the electric switch on top is on and select the setting of the sensor as wanted before installation of the roof.



Always use approved materials during installation.

## **COMPONENTS APOD**

#### **MAIN COMPONENT**







#### **FASTENERS**



## **TOOLS AND MANPOWER**





ladder



Allen key 1mm



Allen key 4mm



4mm



Allen key



level tool





power tool screwdriver



wrench

## COMPONENTS HEIGHT ADJUSTBLE TABLE

#### **MAIN COMPONENT**



#### **FASTENERS**



## **TOOLS AND MANPOWER**



## INSTRUCTIONS

#### **CHANGE OUTER SOCKET**

























































## **HEIGHT ADJUSTABLE TABLE INSTALLATION**

























# SOCKET INSTALLATION OPTION



## **CHANGE HEIGHT ADJUSTABLE MECHANISM**











































## SENSOR ACTIVATION



Light and fans constand on mode.

Light and fans off

Light and fans on motion sensor mode.

## **CAUTIONS**



Do not move the Apod when it is plugged in.



Do not plug any appliances more than 220-230 VAC.



Do not plug any appliaces more than 10 Amper







Make sure that the Apod is not plugged in before you open the access cover on top.



The ventilation and lights work at the same time, make sure the lights are on when you are in.



Do not block the ventilation grill.



Keep the door closed at all times.



Do not smoke in