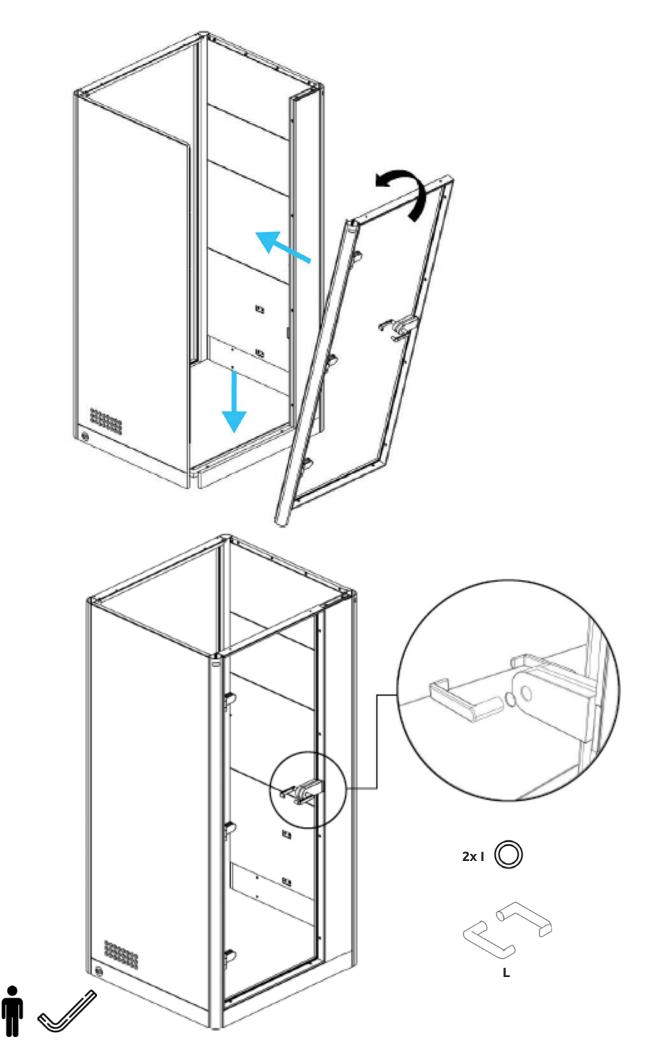

el tool at each step, from the beginning till the end.



Decide on the side of the power connection before assemblyy and activate the left/right side accordingly.



If the veilding heitg is 2,50m or less, make sure the electric switch on top is on and select the setting of the sensor as wanted before installation of the roof.



Always use approved materials during installation.

## **COMPONENTS APOD**

#### **MAIN COMPONENT**







#### **FASTENERS**



## **TOOLS AND MANPOWER**





ladder



Allen key 1mm



Allen key 4mm



4mm



Allen key



level tool





power tool screwdriver



wrench

## COMPONENTS HEIGHT ADJUSTBLE TABLE

#### **MAIN COMPONENT**



#### **FASTENERS**



## **TOOLS AND MANPOWER**



## INSTRUCTIONS

#### **CHANGE OUTER SOCKET**

























































## **HEIGHT ADJUSTABLE TABLE INSTALLATION**

























# SOCKET INSTALLATION OPTION



## **CHANGE HEIGHT ADJUSTABLE MECHANISM**











































## SENSOR ACTIVATION



Light and fans constand on mode.

Light and fans off

Light and fans on motion sensor mode.

## **CAUTIONS**



Do not move the Apod when it is plugged in.



Do not plug any appliances more than 220-230 VAC.



Do not plug any appliaces more than 10 Amper







Make sure that the Apod is not plugged in before you open the access cover on top.



The ventilation and lights work at the same time, make sure the lights are on when you are in.



Do not block the ventilation grill.



Keep the door closed at all times.



Do not smoke inside.



Keep fire away.