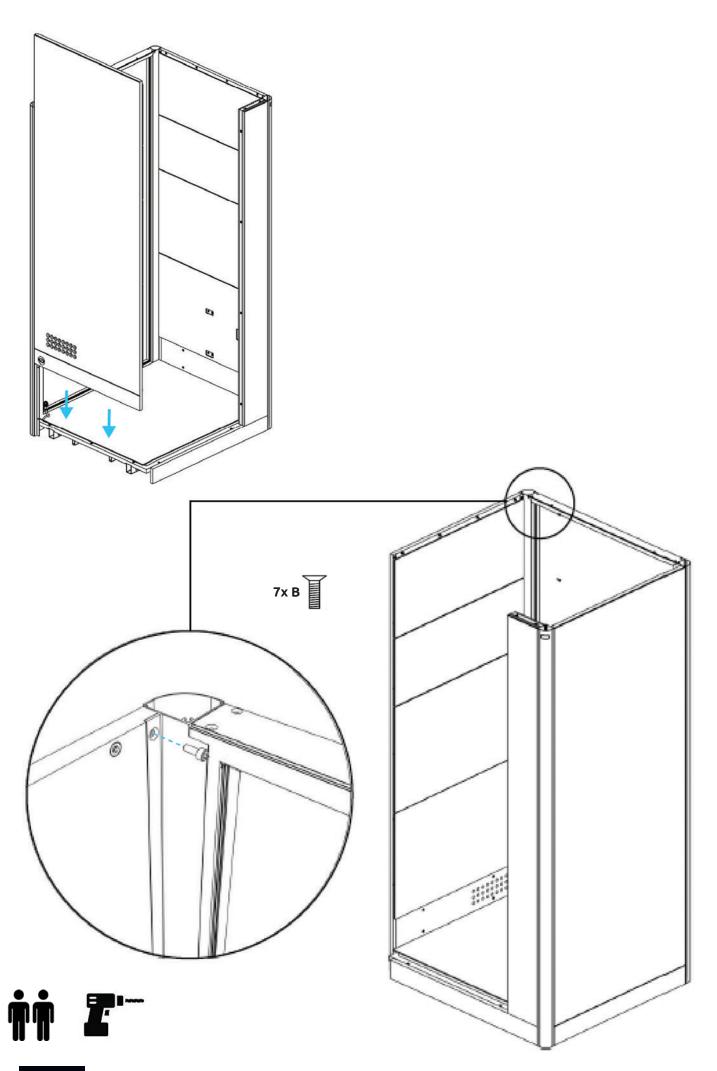

evel tool at each step, from the beginning till the end.



Decide on the side of the power connection before assemblyy and activate the left/right side accordingly.



If the veilding heitg is 2,50m or less, make sure the electric switch on top is on and select the setting of the sensor as wanted before installation of the roof.



Always use approved materials during installation.

## **COMPONENTS APOD**

#### **MAIN COMPONENT**







#### **FASTENERS**



## **TOOLS AND MANPOWER**





ladder



Allen key 1mm



Allen key 4mm



4mm



Allen key



level tool





power tool screwdriver



wrench

## COMPONENTS HEIGHT ADJUSTBLE TABLE

#### **MAIN COMPONENT**



#### **FASTENERS**



## **TOOLS AND MANPOWER**



## INSTRUCTIONS

#### **CHANGE OUTER SOCKET**

























































## **HEIGHT ADJUSTABLE TABLE INSTALLATION**

























# SOCKET INSTALLATION OPTION



## **CHANGE HEIGHT ADJUSTABLE MECHANISM**











































## SENSOR ACTIVATION



Light and fans constand on mode.

Light and fans off

Light and fans on motion sensor mode.

## **CAUTIONS**



Do not move the Apod when it is plugged in.



Do not plug any appliances more than 220-230 VAC.



Do not plug any appliaces more than 10 Amper







Make sure that the Apod is not plugged in before you open the access cover on top.



The ventilation and lights work at the same time, make sure the lights are on when you are in.



Do not block the ventilation grill.



Keep the door closed at all times.



Do not smoke inside.



Keep fire awa