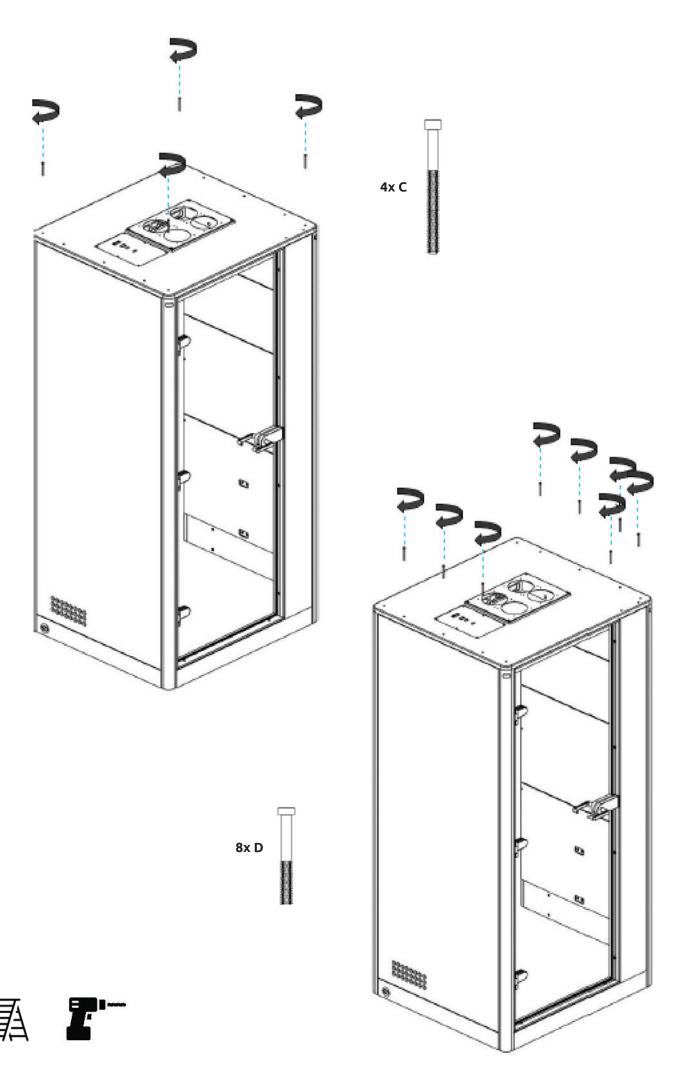

ool at each step, from the beginning till the end.



Decide on the side of the power connection before assemblyy and activate the left/right side accordingly.



If the veilding heitg is 2,50m or less, make sure the electric switch on top is on and select the setting of the sensor as wanted before installation of the roof.



Always use approved materials during installation.

## **COMPONENTS APOD**

#### **MAIN COMPONENT**







#### **FASTENERS**



## **TOOLS AND MANPOWER**





ladder



Allen key 1mm



Allen key 4mm



4mm



Allen key



level tool





power tool screwdriver



wrench

## COMPONENTS HEIGHT ADJUSTBLE TABLE

#### **MAIN COMPONENT**



#### **FASTENERS**



## **TOOLS AND MANPOWER**



## INSTRUCTIONS

#### **CHANGE OUTER SOCKET**

























































## **HEIGHT ADJUSTABLE TABLE INSTALLATION**

























# SOCKET INSTALLATION OPTION



## **CHANGE HEIGHT ADJUSTABLE MECHANISM**











































## SENSOR ACTIVATION



Light and fans constand on mode.

Light and fans off

Light and fans on motion sensor mode.

## **CAUTIONS**



Do not move the Apod when it is plugged in.



Do not plug any appliances more than 220-230 VAC.



Do not plug any appliaces more than 10 Amper







Make sure that the Apod is not plugged in before you open the access cover on top.



The ventilation and lights work at the same time, make sure the lights are on when you are in.



Do not block the ventilation grill.



Keep the door closed at all times.



Do not smoke inside.



Keep fire away.