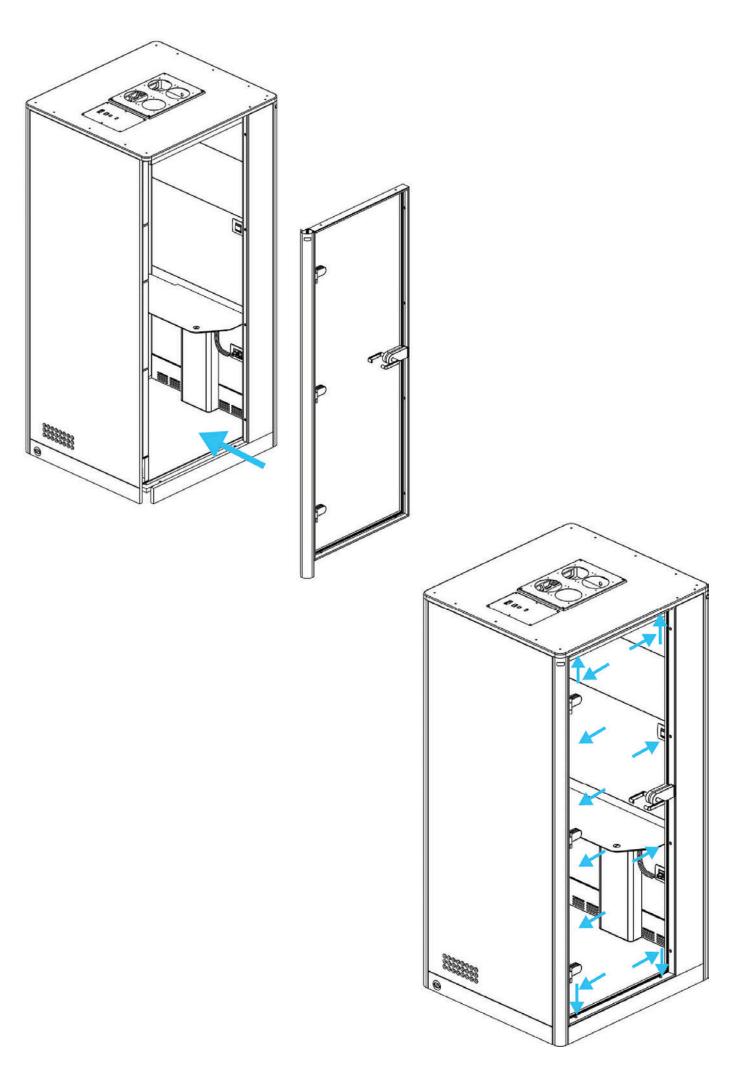

e sure the electric switch on top is on and select the setting of the sensor as wanted before installation of the roof.



Always use approved materials during installation.

## **COMPONENTS APOD**

#### **MAIN COMPONENT**







#### **FASTENERS**



## **TOOLS AND MANPOWER**





ladder



Allen key 1mm



Allen key 4mm



4mm



Allen key



level tool





power tool screwdriver



wrench

## COMPONENTS HEIGHT ADJUSTBLE TABLE

#### **MAIN COMPONENT**



#### **FASTENERS**



## **TOOLS AND MANPOWER**



## INSTRUCTIONS

#### **CHANGE OUTER SOCKET**

























































## **HEIGHT ADJUSTABLE TABLE INSTALLATION**

























# SOCKET INSTALLATION OPTION



## **CHANGE HEIGHT ADJUSTABLE MECHANISM**











































## SENSOR ACTIVATION



Light and fans constand on mode.

Light and fans off

Light and fans on motion sensor mode.

## **CAUTIONS**



Do not move the Apod when it is plugged in.



Do not plug any appliances more than 220-230 VAC.



Do not plug any appliaces more than 10 Amper







Make sure that the Apod is not plugged in before you open the access cover on top.



The ventilation and lights work at the same time, make sure the lights are on when you are in.



Do not block the ventilation grill.



Keep the door closed at all times.



Do not smoke inside.



Keep fire away.



Do not use utility knife o open packages and boxes.



## Markant Nederland B.V.

Elzenkade 1 3992 AD Houten **T** 030 693 69 69

**E** info@markantoffice.com

markantoffice.com