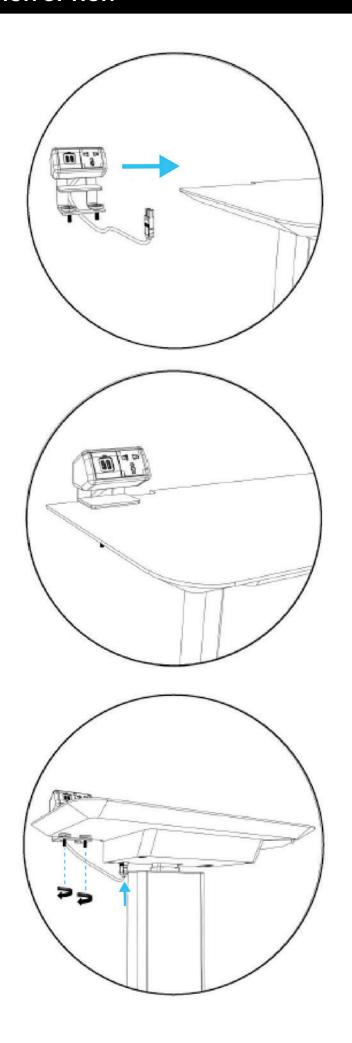

ivate the left/right side accordingly.



If the veilding heitg is 2,50m or less, make sure the electric switch on top is on and select the setting of the sensor as wanted before installation of the roof.



Always use approved materials during installation.

## **COMPONENTS APOD**

#### **MAIN COMPONENT**







#### **FASTENERS**



## **TOOLS AND MANPOWER**





ladder



Allen key 1mm



Allen key 4mm



4mm



Allen key



level tool





power tool screwdriver



wrench

## COMPONENTS HEIGHT ADJUSTBLE TABLE

#### **MAIN COMPONENT**



#### **FASTENERS**



## **TOOLS AND MANPOWER**



## INSTRUCTIONS

#### **CHANGE OUTER SOCKET**

























































## **HEIGHT ADJUSTABLE TABLE INSTALLATION**

























# SOCKET INSTALLATION OPTION



## **CHANGE HEIGHT ADJUSTABLE MECHANISM**











































## SENSOR ACTIVATION



Light and fans constand on mode.

Light and fans off

Light and fans on motion sensor mode.

## **CAUTIONS**



Do not move the Apod when it is plugged in.



Do not plug any appliances more than 220-230 VAC.



Do not plug any appliaces more than 10 Amper







Make sure that the Apod is not plugged in before you open the access cover on top.



The ventilation and lights work at the same time, make sure the lights are on when you are in.



Do not block the ventilation grill.



Keep the door closed at all times.



Do not smoke inside.



Keep fire away.



Do not use utility knife o open packages and boxes.



## Markant Nederland B.V.

Elzenkade 1 3992 AD Houten **T** 030 69