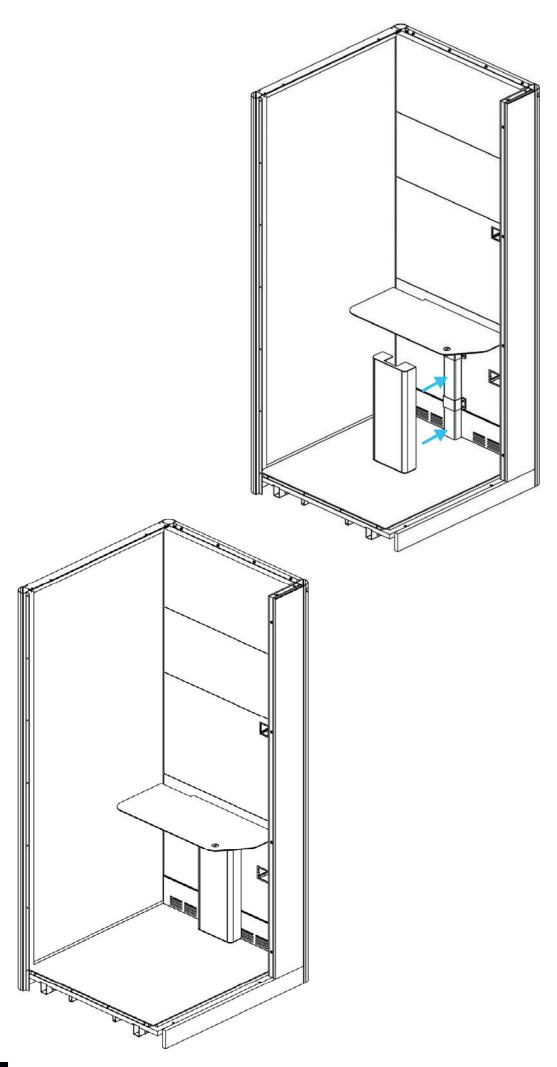

onnection before assemblyy and activate the left/right side accordingly.



If the veilding heitg is 2,50m or less, make sure the electric switch on top is on and select the setting of the sensor as wanted before installation of the roof.



Always use approved materials during installation.

## **COMPONENTS APOD**

#### **MAIN COMPONENT**







#### **FASTENERS**



## **TOOLS AND MANPOWER**





ladder



Allen key 1mm



Allen key 4mm



4mm



Allen key



level tool





power tool screwdriver



wrench

## COMPONENTS HEIGHT ADJUSTBLE TABLE

#### **MAIN COMPONENT**



#### **FASTENERS**



## **TOOLS AND MANPOWER**



## INSTRUCTIONS

#### **CHANGE OUTER SOCKET**

























































## **HEIGHT ADJUSTABLE TABLE INSTALLATION**

























# SOCKET INSTALLATION OPTION



## **CHANGE HEIGHT ADJUSTABLE MECHANISM**











































## SENSOR ACTIVATION



Light and fans constand on mode.

Light and fans off

Light and fans on motion sensor mode.

## **CAUTIONS**



Do not move the Apod when it is plugged in.



Do not plug any appliances more than 220-230 VAC.



Do not plug any appliaces more than 10 Amper







Make sure that the Apod is not plugged in before you open the access cover on top.



The ventilation and lights work at the same time, make sure the lights are on when you are in.



Do not block the ventilation grill.



Keep the door closed at all times.



Do not smoke inside.



Keep fire away.



Do not use utility knife o open packages and boxes.



## Markant Nederland B.V.

Elzen