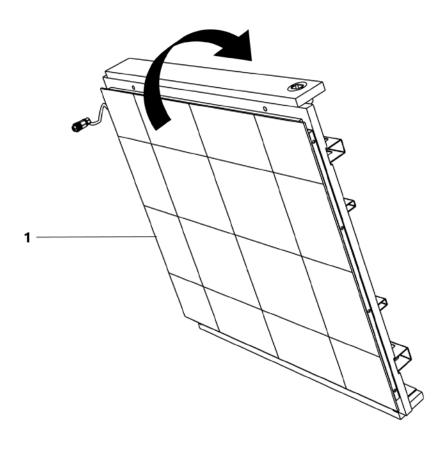

227cm





Use level tool at each step, from the beginning till the end.



Decide on the side of the power connection before assemblyy and activate the left/right side accordingly.



If the veilding heitg is 2,50m or less, make sure the electric switch on top is on and select the setting of the sensor as wanted before installation of the roof.



Always use approved materials during installation.

## **COMPONENTS APOD**

#### **MAIN COMPONENT**







#### **FASTENERS**



## **TOOLS AND MANPOWER**





ladder



Allen key 1mm



Allen key 4mm



4mm



Allen key



level tool





power tool screwdriver



wrench

## COMPONENTS HEIGHT ADJUSTBLE TABLE

#### **MAIN COMPONENT**



#### **FASTENERS**



## **TOOLS AND MANPOWER**



## INSTRUCTIONS

#### **CHANGE OUTER SOCKET**

























































## **HEIGHT ADJUSTABLE TABLE INSTALLATION**

























# SOCKET INSTALLATION OPTION



## **CHANGE HEIGHT ADJUSTABLE MECHANISM**











































## SENSOR ACTIVATION



Light and fans constand on mode.

Light and fans off

Light and fans on motion sensor mode.

## **CAUTIONS**



Do not move the Apod when it is plugged in.



Do not plug any appliances more than 220-230 VAC.



Do not plug any appliaces more than 10 Amper







Make sure that the Apod is not plugged in before you open the access cover on top.



The ventilation and lights work at the same time, make sure the lights are on when you are in.



Do not block the ventilation grill.



Keep the door closed at all times.



Do not smoke inside.