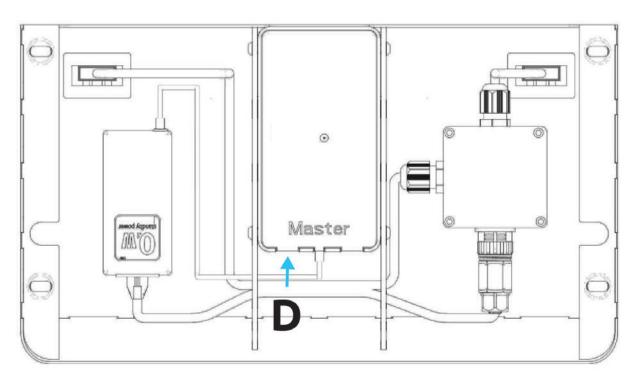

er connection before assemblyy and activate the left/right side accordingly.



If the veilding heitg is 2,50m or less, make sure the electric switch on top is on and select the setting of the sensor as wanted before installation of the roof.



Always use approved materials during installation.

## **COMPONENTS APOD**

#### **MAIN COMPONENT**







#### **FASTENERS**



## **TOOLS AND MANPOWER**





ladder



Allen key 1mm



Allen key 4mm



4mm



Allen key



level tool





power tool screwdriver



wrench

## COMPONENTS HEIGHT ADJUSTBLE TABLE

#### **MAIN COMPONENT**



#### **FASTENERS**



## **TOOLS AND MANPOWER**



## INSTRUCTIONS

#### **CHANGE OUTER SOCKET**

























































## **HEIGHT ADJUSTABLE TABLE INSTALLATION**

























# SOCKET INSTALLATION OPTION



## **CHANGE HEIGHT ADJUSTABLE MECHANISM**











































## SENSOR ACTIVATION



Light and fans constand on mode.

Light and fans off

Light and fans on motion sensor mode.

## **CAUTIONS**



Do not move the Apod when it is plugged in.



Do not plug any appliances more than 220-230 VAC.



Do not plug any appliaces more than 10 Amper







Make sure that the Apod is not plugged in before you open the access cover on top.



The ventilation and lights work at the same time, make sure the lights are on when you are in.



Do not block the ventilation grill.



Keep the door closed at all times.



Do not smoke inside.



Keep fire away.



Do not use utility knife o open packages and boxes.



## Markant Nederland B.V.

E