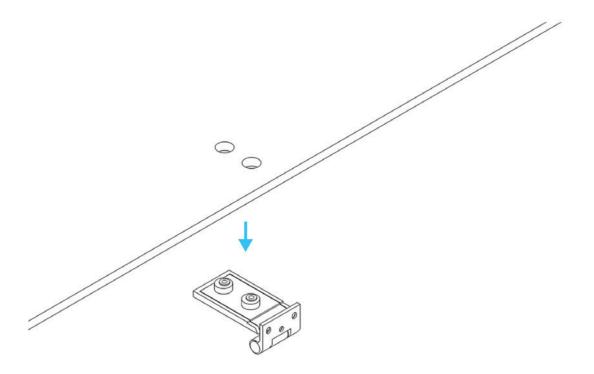

s 2,50m or less, make sure the electric switch on top is on and select the setting of the sensor as wanted before installation of the roof.



Always use approved materials during installation.

## **COMPONENTS APOD**

#### **MAIN COMPONENT**







#### **FASTENERS**



## **TOOLS AND MANPOWER**





ladder



Allen key 1mm



Allen key 4mm



4mm



Allen key



level tool





power tool screwdriver



wrench

## COMPONENTS HEIGHT ADJUSTBLE TABLE

#### **MAIN COMPONENT**



#### **FASTENERS**



## **TOOLS AND MANPOWER**



## INSTRUCTIONS

#### **CHANGE OUTER SOCKET**

























































## **HEIGHT ADJUSTABLE TABLE INSTALLATION**

























# SOCKET INSTALLATION OPTION



## **CHANGE HEIGHT ADJUSTABLE MECHANISM**











































## SENSOR ACTIVATION



Light and fans constand on mode.

Light and fans off

Light and fans on motion sensor mode.

## **CAUTIONS**



Do not move the Apod when it is plugged in.



Do not plug any appliances more than 220-230 VAC.



Do not plug any appliaces more than 10 Amper







Make sure that the Apod is not plugged in before you open the access cover on top.



The ventilation and lights work at the same time, make sure the lights are on when you are in.



Do not block the ventilation grill.



Keep the door closed at all times.



Do not smoke inside.



Keep fire away.



Do not use utility knife o open packages and boxes.



## Markant Nederland B.V.

Elzenkade 1 3992 AD Houten **T** 030 693 69 69

**E** info@markantoffice.com

markantoffice.com