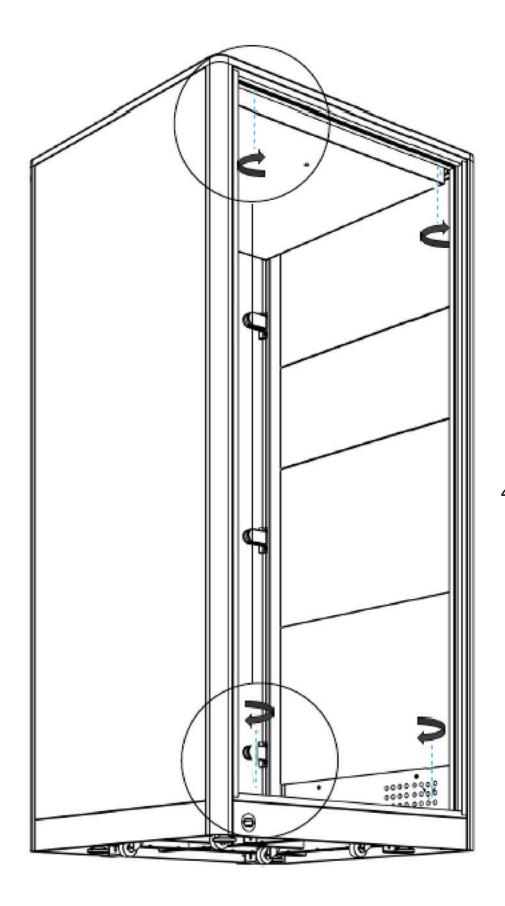

at each step, from the beginning till the end.



Decide on the side of the power connection before assemblyy and activate the left/right side accordingly.



If the veilding heitg is 2,50m or less, make sure the electric switch on top is on and select the setting of the sensor as wanted before installation of the roof.



Always use approved materials during installation.

## **COMPONENTS APOD**

#### **MAIN COMPONENT**







#### **FASTENERS**



## **TOOLS AND MANPOWER**





ladder



Allen key 1mm



Allen key 4mm



4mm



Allen key



level tool





power tool screwdriver



wrench

## COMPONENTS HEIGHT ADJUSTBLE TABLE

#### **MAIN COMPONENT**



#### **FASTENERS**



## **TOOLS AND MANPOWER**



## INSTRUCTIONS

#### **CHANGE OUTER SOCKET**

























































## **HEIGHT ADJUSTABLE TABLE INSTALLATION**

























# SOCKET INSTALLATION OPTION



## **CHANGE HEIGHT ADJUSTABLE MECHANISM**











































## SENSOR ACTIVATION



Light and fans constand on mode.

Light and fans off

Light and fans on motion sensor mode.

## **CAUTIONS**



Do not move the Apod when it is plugged in.



Do not plug any appliances more than 220-230 VAC.



Do not plug any appliaces more than 10 Amper







Make sure that the Apod is not plugged in before you open the access cover on top.



The ventilation and lights work at the same time, make sure the lights are on when you are in.



Do not block the ventilation grill.



Keep the door closed at all times.



Do not smoke inside.



Keep fire away.



Do n