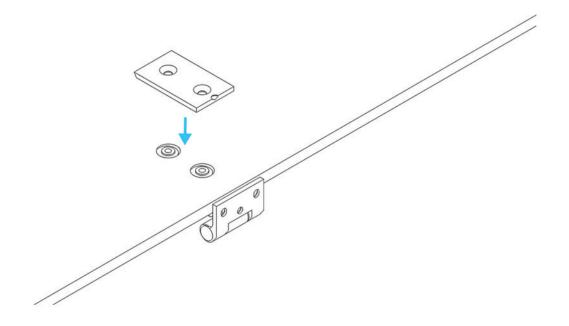

or less, make sure the electric switch on top is on and select the setting of the sensor as wanted before installation of the roof.



Always use approved materials during installation.

## **COMPONENTS APOD**

#### **MAIN COMPONENT**







#### **FASTENERS**



## **TOOLS AND MANPOWER**





ladder



Allen key 1mm



Allen key 4mm



4mm



Allen key



level tool





power tool screwdriver



wrench

## COMPONENTS HEIGHT ADJUSTBLE TABLE

#### **MAIN COMPONENT**



#### **FASTENERS**



## **TOOLS AND MANPOWER**



## INSTRUCTIONS

#### **CHANGE OUTER SOCKET**

























































## **HEIGHT ADJUSTABLE TABLE INSTALLATION**

























# SOCKET INSTALLATION OPTION



## **CHANGE HEIGHT ADJUSTABLE MECHANISM**











































## SENSOR ACTIVATION



Light and fans constand on mode.

Light and fans off

Light and fans on motion sensor mode.

## **CAUTIONS**



Do not move the Apod when it is plugged in.



Do not plug any appliances more than 220-230 VAC.



Do not plug any appliaces more than 10 Amper







Make sure that the Apod is not plugged in before you open the access cover on top.



The ventilation and lights work at the same time, make sure the lights are on when you are in.



Do not block the ventilation grill.



Keep the door closed at all times.



Do not smoke inside.



Keep fire away.



Do not use utility knife o open packages and boxes.



## Markant Nederland B.V.

Elzenkade 1 3992 AD Houten **T** 030 693 69 69

**E** info@markantoffice.com

markantoffice.com