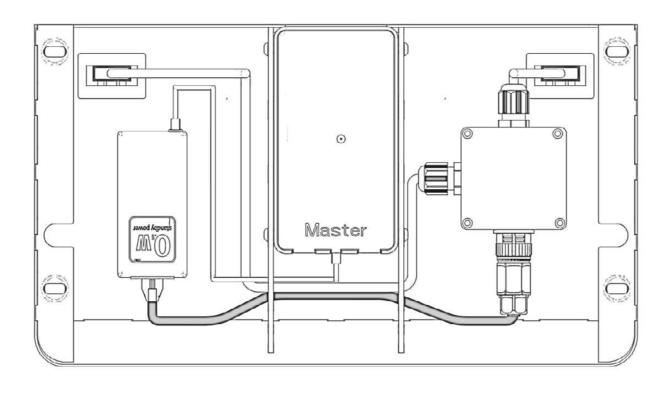

he power connection before assemblyy and activate the left/right side accordingly.



If the veilding heitg is 2,50m or less, make sure the electric switch on top is on and select the setting of the sensor as wanted before installation of the roof.



Always use approved materials during installation.

## **COMPONENTS APOD**

#### **MAIN COMPONENT**







#### **FASTENERS**



## **TOOLS AND MANPOWER**





ladder



Allen key 1mm



Allen key 4mm



4mm



Allen key



level tool





power tool screwdriver



wrench

## COMPONENTS HEIGHT ADJUSTBLE TABLE

#### **MAIN COMPONENT**



#### **FASTENERS**



## **TOOLS AND MANPOWER**



## INSTRUCTIONS

#### **CHANGE OUTER SOCKET**

























































## **HEIGHT ADJUSTABLE TABLE INSTALLATION**

























# SOCKET INSTALLATION OPTION



## **CHANGE HEIGHT ADJUSTABLE MECHANISM**











































## SENSOR ACTIVATION



Light and fans constand on mode.

Light and fans off

Light and fans on motion sensor mode.

## **CAUTIONS**



Do not move the Apod when it is plugged in.



Do not plug any appliances more than 220-230 VAC.



Do not plug any appliaces more than 10 Amper







Make sure that the Apod is not plugged in before you open the access cover on top.



The ventilation and lights work at the same time, make sure the lights are on when you are in.



Do not block the ventilation grill.



Keep the door closed at all times.



Do not smoke inside.



Keep fire away.



Do not use utility knife o open packages and boxes.



## Markant Nederland B