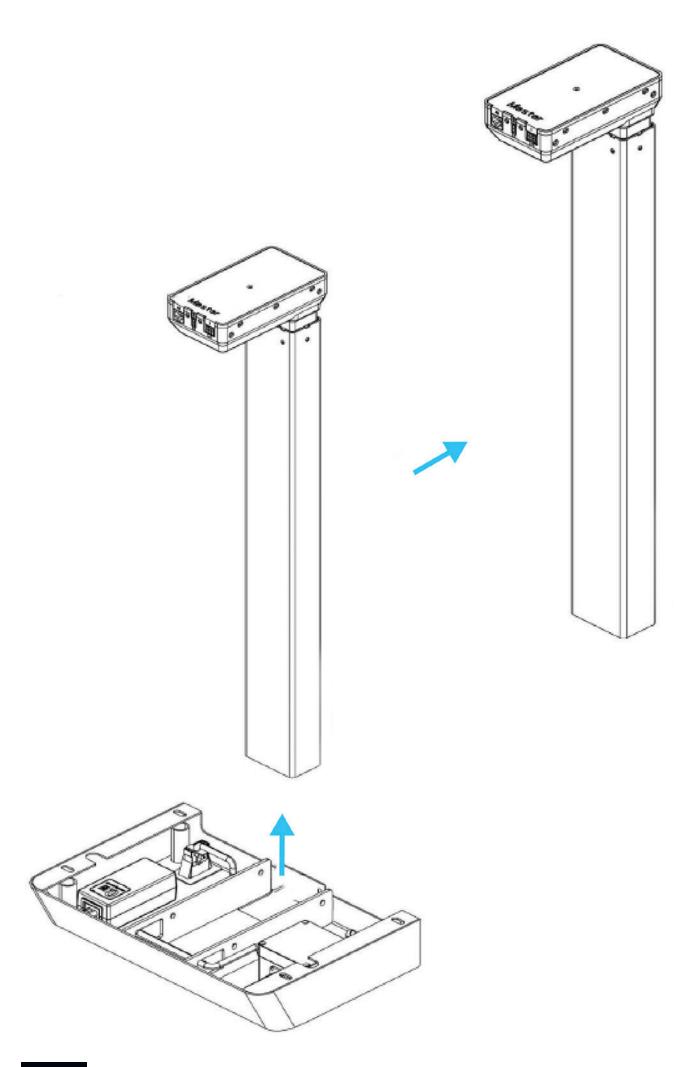

ilding heitg is 2,50m or less, make sure the electric switch on top is on and select the setting of the sensor as wanted before installation of the roof.



Always use approved materials during installation.

## **COMPONENTS APOD**

#### **MAIN COMPONENT**







#### **FASTENERS**



## **TOOLS AND MANPOWER**





ladder



Allen key 1mm



Allen key 4mm



4mm



Allen key



level tool





power tool screwdriver



wrench

## COMPONENTS HEIGHT ADJUSTBLE TABLE

#### **MAIN COMPONENT**



#### **FASTENERS**



## **TOOLS AND MANPOWER**



## INSTRUCTIONS

#### **CHANGE OUTER SOCKET**

























































## **HEIGHT ADJUSTABLE TABLE INSTALLATION**

























# SOCKET INSTALLATION OPTION



## **CHANGE HEIGHT ADJUSTABLE MECHANISM**











































## SENSOR ACTIVATION



Light and fans constand on mode.

Light and fans off

Light and fans on motion sensor mode.

## **CAUTIONS**



Do not move the Apod when it is plugged in.



Do not plug any appliances more than 220-230 VAC.



Do not plug any appliaces more than 10 Amper







Make sure that the Apod is not plugged in before you open the access cover on top.



The ventilation and lights work at the same time, make sure the lights are on when you are in.



Do not block the ventilation grill.



Keep the door closed at all times.



Do not smoke inside.



Keep fire away.



Do not use utility knife o open packages and boxes.



## Markant Nederland B.V.

Elzenkade 1 3992 AD Houten **T** 030 693 69 69

**E** info@markantoffice.com

markantoffic