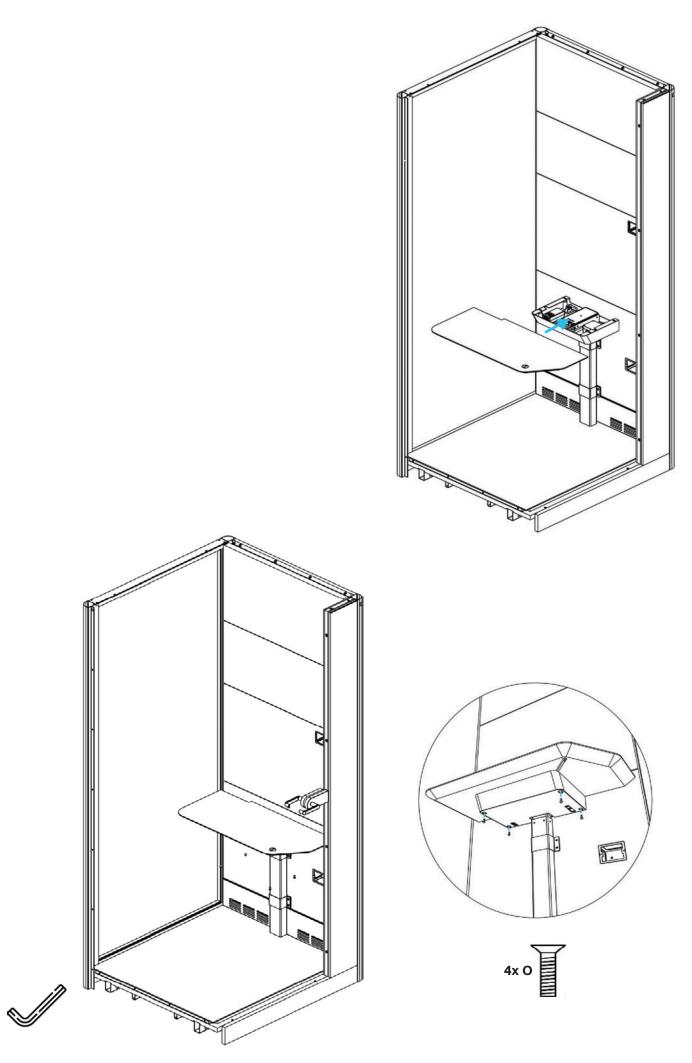

connection before assemblyy and activate the left/right side accordingly.



If the veilding heitg is 2,50m or less, make sure the electric switch on top is on and select the setting of the sensor as wanted before installation of the roof.



Always use approved materials during installation.

## **COMPONENTS APOD**

#### **MAIN COMPONENT**







#### **FASTENERS**



## **TOOLS AND MANPOWER**





ladder



Allen key 1mm



Allen key 4mm



4mm



Allen key



level tool





power tool screwdriver



wrench

## COMPONENTS HEIGHT ADJUSTBLE TABLE

#### **MAIN COMPONENT**



#### **FASTENERS**



## **TOOLS AND MANPOWER**



## INSTRUCTIONS

#### **CHANGE OUTER SOCKET**

























































## **HEIGHT ADJUSTABLE TABLE INSTALLATION**

























# SOCKET INSTALLATION OPTION



## **CHANGE HEIGHT ADJUSTABLE MECHANISM**











































## SENSOR ACTIVATION



Light and fans constand on mode.

Light and fans off

Light and fans on motion sensor mode.

## **CAUTIONS**



Do not move the Apod when it is plugged in.



Do not plug any appliances more than 220-230 VAC.



Do not plug any appliaces more than 10 Amper







Make sure that the Apod is not plugged in before you open the access cover on top.



The ventilation and lights work at the same time, make sure the lights are on when you are in.



Do not block the ventilation grill.



Keep the door closed at all times.



Do not smoke inside.



Keep fire away.



Do not use utility knife o open packages and boxes.



## Markant Nederland B.V.

Elz