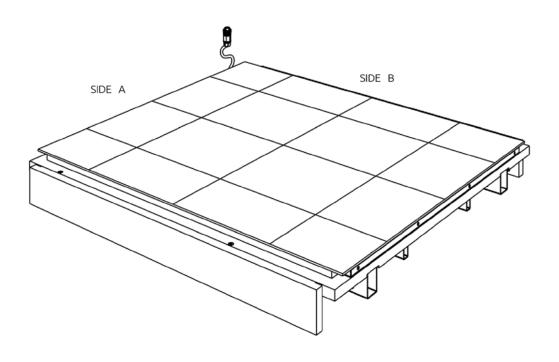

7cm





Use level tool at each step, from the beginning till the end.



Decide on the side of the power connection before assemblyy and activate the left/right side accordingly.



If the veilding heitg is 2,50m or less, make sure the electric switch on top is on and select the setting of the sensor as wanted before installation of the roof.



Always use approved materials during installation.

## **COMPONENTS APOD**

#### **MAIN COMPONENT**







#### **FASTENERS**



## **TOOLS AND MANPOWER**





ladder



Allen key 1mm



Allen key 4mm



4mm



Allen key



level tool





power tool screwdriver



wrench

## COMPONENTS HEIGHT ADJUSTBLE TABLE

#### **MAIN COMPONENT**



#### **FASTENERS**



## **TOOLS AND MANPOWER**



## INSTRUCTIONS

#### **CHANGE OUTER SOCKET**

























































## **HEIGHT ADJUSTABLE TABLE INSTALLATION**

























# SOCKET INSTALLATION OPTION



## **CHANGE HEIGHT ADJUSTABLE MECHANISM**











































## SENSOR ACTIVATION



Light and fans constand on mode.

Light and fans off

Light and fans on motion sensor mode.

## **CAUTIONS**



Do not move the Apod when it is plugged in.



Do not plug any appliances more than 220-230 VAC.



Do not plug any appliaces more than 10 Amper







Make sure that the Apod is not plugged in before you open the access cover on top.



The ventilation and lights work at the same time, make sure the lights are on when you are in.



Do not block the ventilation grill.



Keep the door closed at all times.



Do not smoke inside.