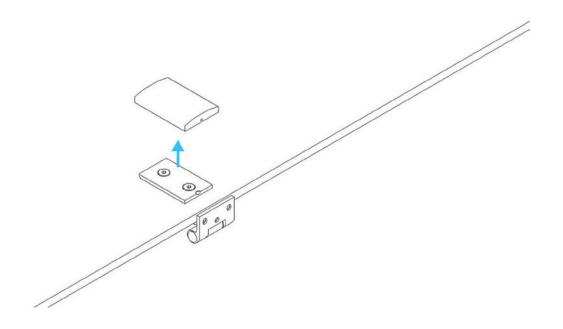

eitg is 2,50m or less, make sure the electric switch on top is on and select the setting of the sensor as wanted before installation of the roof.



Always use approved materials during installation.

## **COMPONENTS APOD**

#### **MAIN COMPONENT**







#### **FASTENERS**



## **TOOLS AND MANPOWER**





ladder



Allen key 1mm



Allen key 4mm



4mm



Allen key



level tool





power tool screwdriver



wrench

## COMPONENTS HEIGHT ADJUSTBLE TABLE

#### **MAIN COMPONENT**



#### **FASTENERS**



## **TOOLS AND MANPOWER**



## INSTRUCTIONS

#### **CHANGE OUTER SOCKET**

























































## **HEIGHT ADJUSTABLE TABLE INSTALLATION**

























# SOCKET INSTALLATION OPTION



## **CHANGE HEIGHT ADJUSTABLE MECHANISM**











































## SENSOR ACTIVATION



Light and fans constand on mode.

Light and fans off

Light and fans on motion sensor mode.

## **CAUTIONS**



Do not move the Apod when it is plugged in.



Do not plug any appliances more than 220-230 VAC.



Do not plug any appliaces more than 10 Amper







Make sure that the Apod is not plugged in before you open the access cover on top.



The ventilation and lights work at the same time, make sure the lights are on when you are in.



Do not block the ventilation grill.



Keep the door closed at all times.



Do not smoke inside.



Keep fire away.



Do not use utility knife o open packages and boxes.



## Markant Nederland B.V.

Elzenkade 1 3992 AD Houten **T** 030 693 69 69

**E** info@markantoffice.com

markantoffice.com