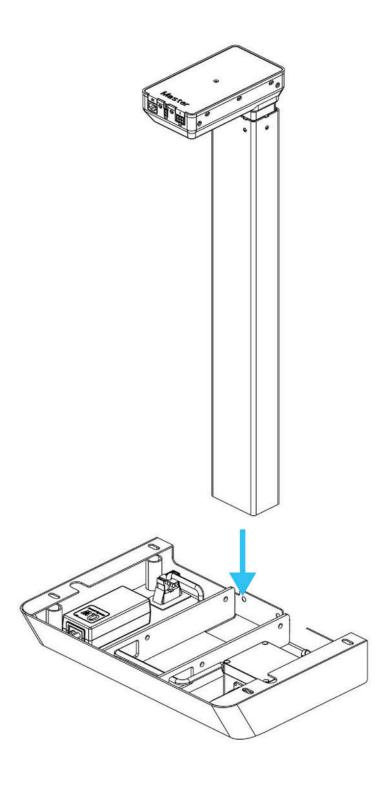

## COMPONENTS HEIGHT ADJUSTBLE TABLE

#### **MAIN COMPONENT**

#### **FASTENERS**

## **HEIGHT ADJUSTABLE TABLE INSTALLATION**