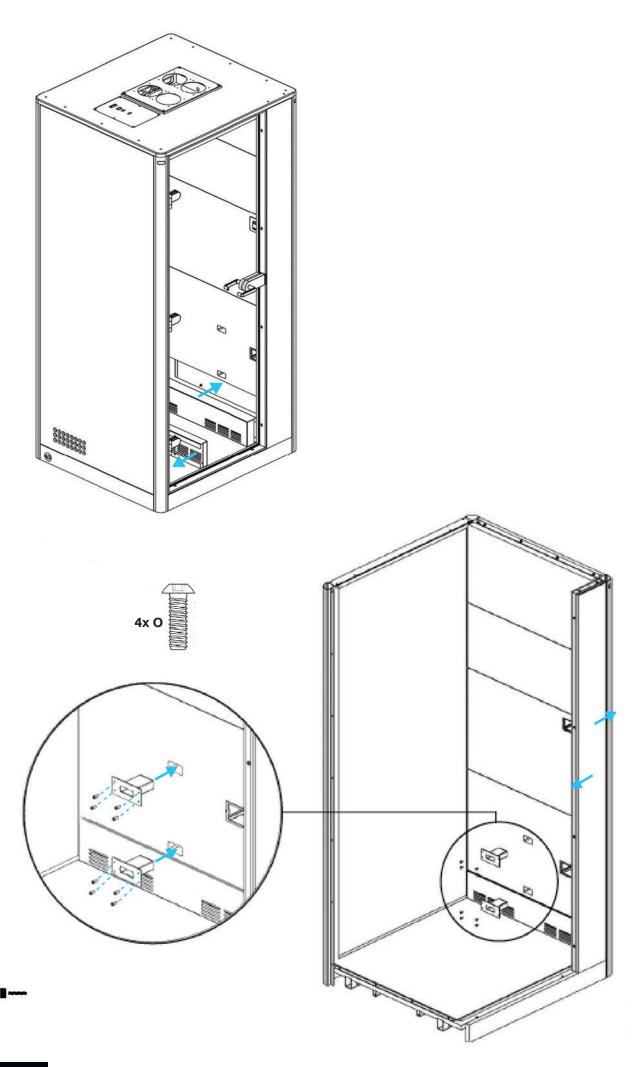

om the beginning till the end.



Decide on the side of the power connection before assemblyy and activate the left/right side accordingly.



If the veilding heitg is 2,50m or less, make sure the electric switch on top is on and select the setting of the sensor as wanted before installation of the roof.



Always use approved materials during installation.

## **COMPONENTS APOD**

#### **MAIN COMPONENT**







#### **FASTENERS**



## **TOOLS AND MANPOWER**





ladder



Allen key 1mm



Allen key 4mm



4mm



Allen key



level tool





power tool screwdriver



wrench

## COMPONENTS HEIGHT ADJUSTBLE TABLE

#### **MAIN COMPONENT**



#### **FASTENERS**



## **TOOLS AND MANPOWER**



## INSTRUCTIONS

#### **CHANGE OUTER SOCKET**

























































## **HEIGHT ADJUSTABLE TABLE INSTALLATION**

























# SOCKET INSTALLATION OPTION



## **CHANGE HEIGHT ADJUSTABLE MECHANISM**











































## SENSOR ACTIVATION



Light and fans constand on mode.

Light and fans off

Light and fans on motion sensor mode.

## **CAUTIONS**



Do not move the Apod when it is plugged in.



Do not plug any appliances more than 220-230 VAC.



Do not plug any appliaces more than 10 Amper







Make sure that the Apod is not plugged in before you open the access cover on top.



The ventilation and lights work at the same time, make sure the lights are on when you are in.



Do not block the ventilation grill.



Keep the door closed at all times.



Do not smoke inside.



Keep fire away.



Do not use utility k