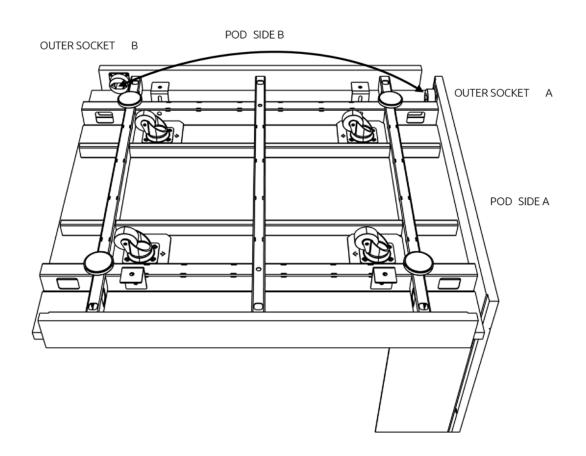

110x100x227cm





Use level tool at each step, from the beginning till the end.



Decide on the side of the power connection before assemblyy and activate the left/right side accordingly.



If the veilding heitg is 2,50m or less, make sure the electric switch on top is on and select the setting of the sensor as wanted before installation of the roof.



Always use approved materials during installation.

## **COMPONENTS APOD**

#### **MAIN COMPONENT**







#### **FASTENERS**



## **TOOLS AND MANPOWER**





ladder



Allen key 1mm



Allen key 4mm



4mm



Allen key



level tool





power tool screwdriver



wrench

## COMPONENTS HEIGHT ADJUSTBLE TABLE

#### **MAIN COMPONENT**



#### **FASTENERS**



## **TOOLS AND MANPOWER**



## INSTRUCTIONS

#### **CHANGE OUTER SOCKET**

























































## **HEIGHT ADJUSTABLE TABLE INSTALLATION**

























# SOCKET INSTALLATION OPTION



## **CHANGE HEIGHT ADJUSTABLE MECHANISM**











































## SENSOR ACTIVATION



Light and fans constand on mode.

Light and fans off

Light and fans on motion sensor mode.

## **CAUTIONS**



Do not move the Apod when it is plugged in.



Do not plug any appliances more than 220-230 VAC.



Do not plug any appliaces more than 10 Amper







Make sure that the Apod is not plugged in before you open the access cover on top.



The ventilation and lights work at the same time, make sure the lights are on when you are in.



Do not block the ventilation grill.



Keep the door closed at all times.



Do not smok