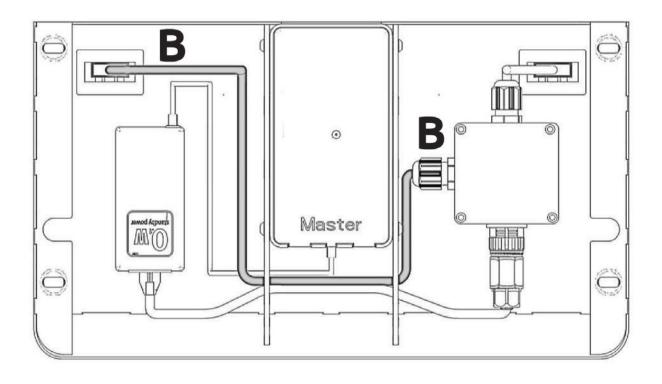

the power connection before assemblyy and activate the left/right side accordingly.



If the veilding heitg is 2,50m or less, make sure the electric switch on top is on and select the setting of the sensor as wanted before installation of the roof.



Always use approved materials during installation.

## **COMPONENTS APOD**

#### **MAIN COMPONENT**







#### **FASTENERS**



## **TOOLS AND MANPOWER**





ladder



Allen key 1mm



Allen key 4mm



4mm



Allen key



level tool





power tool screwdriver



wrench

## COMPONENTS HEIGHT ADJUSTBLE TABLE

#### **MAIN COMPONENT**



#### **FASTENERS**



## **TOOLS AND MANPOWER**



## INSTRUCTIONS

#### **CHANGE OUTER SOCKET**

























































## **HEIGHT ADJUSTABLE TABLE INSTALLATION**

























# SOCKET INSTALLATION OPTION



## **CHANGE HEIGHT ADJUSTABLE MECHANISM**











































## SENSOR ACTIVATION



Light and fans constand on mode.

Light and fans off

Light and fans on motion sensor mode.

## **CAUTIONS**



Do not move the Apod when it is plugged in.



Do not plug any appliances more than 220-230 VAC.



Do not plug any appliaces more than 10 Amper







Make sure that the Apod is not plugged in before you open the access cover on top.



The ventilation and lights work at the same time, make sure the lights are on when you are in.



Do not block the ventilation grill.



Keep the door closed at all times.



Do not smoke inside.



Keep fire away.



Do not use utility knife o open packages and boxes.



## Markant Nederland