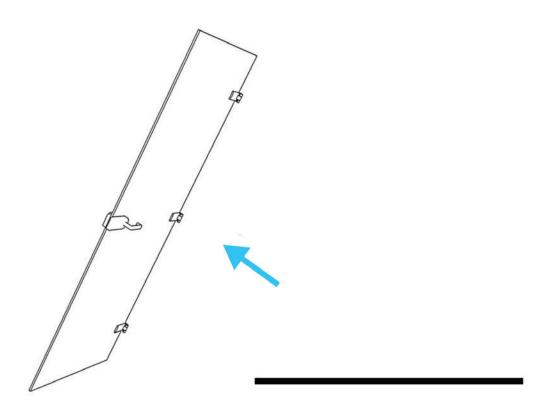

make sure the electric switch on top is on and select the setting of the sensor as wanted before installation of the roof.



Always use approved materials during installation.

## **COMPONENTS APOD**

#### **MAIN COMPONENT**







#### **FASTENERS**



## **TOOLS AND MANPOWER**





ladder



Allen key 1mm



Allen key 4mm



4mm



Allen key



level tool





power tool screwdriver



wrench

## COMPONENTS HEIGHT ADJUSTBLE TABLE

#### **MAIN COMPONENT**



#### **FASTENERS**



## **TOOLS AND MANPOWER**



## INSTRUCTIONS

#### **CHANGE OUTER SOCKET**

























































## **HEIGHT ADJUSTABLE TABLE INSTALLATION**

























# SOCKET INSTALLATION OPTION



## **CHANGE HEIGHT ADJUSTABLE MECHANISM**











































## SENSOR ACTIVATION



Light and fans constand on mode.

Light and fans off

Light and fans on motion sensor mode.

## **CAUTIONS**



Do not move the Apod when it is plugged in.



Do not plug any appliances more than 220-230 VAC.



Do not plug any appliaces more than 10 Amper







Make sure that the Apod is not plugged in before you open the access cover on top.



The ventilation and lights work at the same time, make sure the lights are on when you are in.



Do not block the ventilation grill.



Keep the door closed at all times.



Do not smoke inside.



Keep fire away.



Do not use utility knife o open packages and boxes.



## Markant Nederland B.V.

Elzenkade 1 3992 AD Houten **T** 030 693 69 69

**E** info@markantoffice.com

markantoffice.com