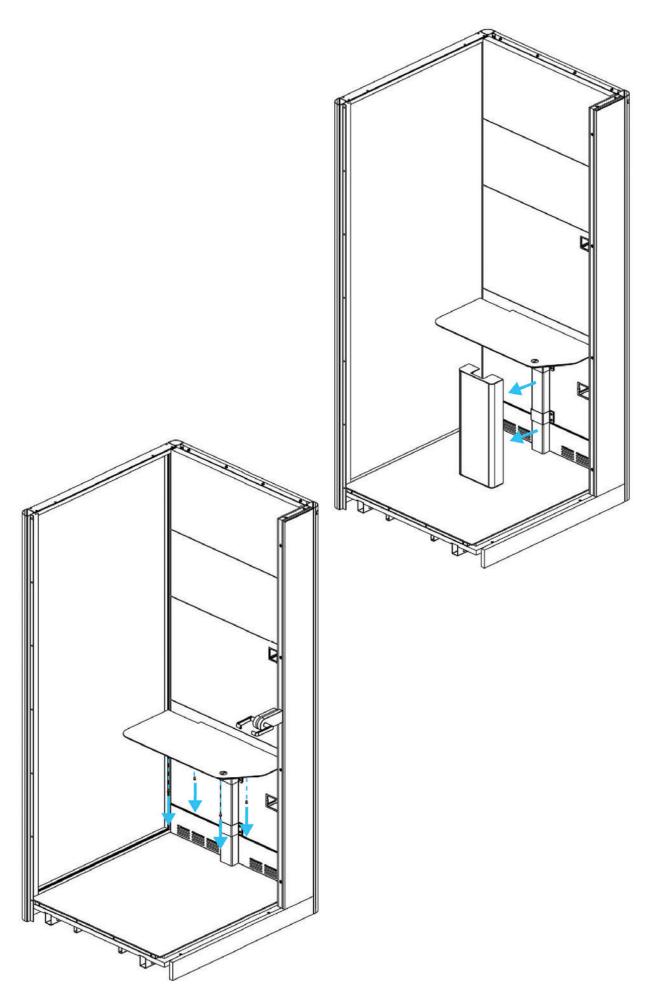

the veilding heitg is 2,50m or less, make sure the electric switch on top is on and select the setting of the sensor as wanted before installation of the roof.



Always use approved materials during installation.

## **COMPONENTS APOD**

#### **MAIN COMPONENT**







#### **FASTENERS**



## **TOOLS AND MANPOWER**





ladder



Allen key 1mm



Allen key 4mm



4mm



Allen key



level tool





power tool screwdriver



wrench

## COMPONENTS HEIGHT ADJUSTBLE TABLE

#### **MAIN COMPONENT**



#### **FASTENERS**



## **TOOLS AND MANPOWER**



## INSTRUCTIONS

#### **CHANGE OUTER SOCKET**

























































## **HEIGHT ADJUSTABLE TABLE INSTALLATION**

























# SOCKET INSTALLATION OPTION



## **CHANGE HEIGHT ADJUSTABLE MECHANISM**











































## SENSOR ACTIVATION



Light and fans constand on mode.

Light and fans off

Light and fans on motion sensor mode.

## **CAUTIONS**



Do not move the Apod when it is plugged in.



Do not plug any appliances more than 220-230 VAC.



Do not plug any appliaces more than 10 Amper







Make sure that the Apod is not plugged in before you open the access cover on top.



The ventilation and lights work at the same time, make sure the lights are on when you are in.



Do not block the ventilation grill.



Keep the door closed at all times.



Do not smoke inside.



Keep fire away.



Do not use utility knife o open packages and boxes.



## Markant Nederland B.V.

Elzenkade 1 3992 AD Houten **T** 030 693 69 69

**E** info@markantoffice.com

markan