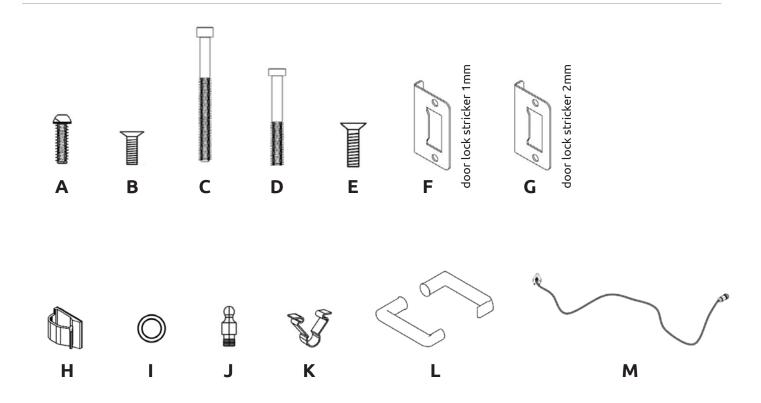

# **Apod X Small**

110x100x227cm





Use level tool at each step, from the beginning till the end.



Decide on the side of the power connection before assemblyy and activate the left/right side accordingly.



If the veilding heitg is 2,50m or less, make sure the electric switch on top is on and select the setting of the sensor as wanted before installation of the roof.



Always use approved materials during installation.

## **COMPONENTS APOD**

#### **MAIN COMPONENT**







#### **FASTENERS**



## **TOOLS AND MANPOWER**





ladder



Allen key 1mm



Allen key 4mm



4mm



Allen key



level tool





power tool screwdriver



wrench

## COMPONENTS HEIGHT ADJUSTBLE TABLE

#### **MAIN COMPONENT**



#### **FASTENERS**



## **TOOLS AND MANPOWER**



## INSTRUCTIONS

#### **CHANGE OUTER SOCKET**

























































## **HEIGHT ADJUSTABLE TABLE INSTALLATION**

























# SOCKET INSTALLATION OPTION



## **CHANGE HEIGHT ADJUSTABLE MECHANISM**











































## SENSOR ACTIVATION



Light and fans constand on mode.

Light and fans off

Light and fans on motion sensor mode.

## **CAUTIONS**



Do not move the Apod when it is plugged in.



Do not plug any appliances more than 220-230 VAC.



Do not plug