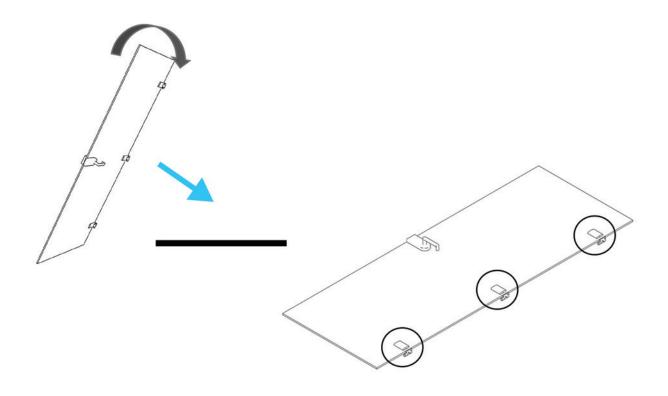

ng heitg is 2,50m or less, make sure the electric switch on top is on and select the setting of the sensor as wanted before installation of the roof.



Always use approved materials during installation.

## **COMPONENTS APOD**

#### **MAIN COMPONENT**







#### **FASTENERS**



## **TOOLS AND MANPOWER**





ladder



Allen key 1mm



Allen key 4mm



4mm



Allen key



level tool





power tool screwdriver



wrench

## COMPONENTS HEIGHT ADJUSTBLE TABLE

#### **MAIN COMPONENT**



#### **FASTENERS**



## **TOOLS AND MANPOWER**



## INSTRUCTIONS

#### **CHANGE OUTER SOCKET**

























































## **HEIGHT ADJUSTABLE TABLE INSTALLATION**

























# SOCKET INSTALLATION OPTION



## **CHANGE HEIGHT ADJUSTABLE MECHANISM**











































## SENSOR ACTIVATION



Light and fans constand on mode.

Light and fans off

Light and fans on motion sensor mode.

## **CAUTIONS**



Do not move the Apod when it is plugged in.



Do not plug any appliances more than 220-230 VAC.



Do not plug any appliaces more than 10 Amper







Make sure that the Apod is not plugged in before you open the access cover on top.



The ventilation and lights work at the same time, make sure the lights are on when you are in.



Do not block the ventilation grill.



Keep the door closed at all times.



Do not smoke inside.



Keep fire away.



Do not use utility knife o open packages and boxes.



## Markant Nederland B.V.

Elzenkade 1 3992 AD Houten **T** 030 693 69 69

**E** info@markantoffice.com

markantoffice.co