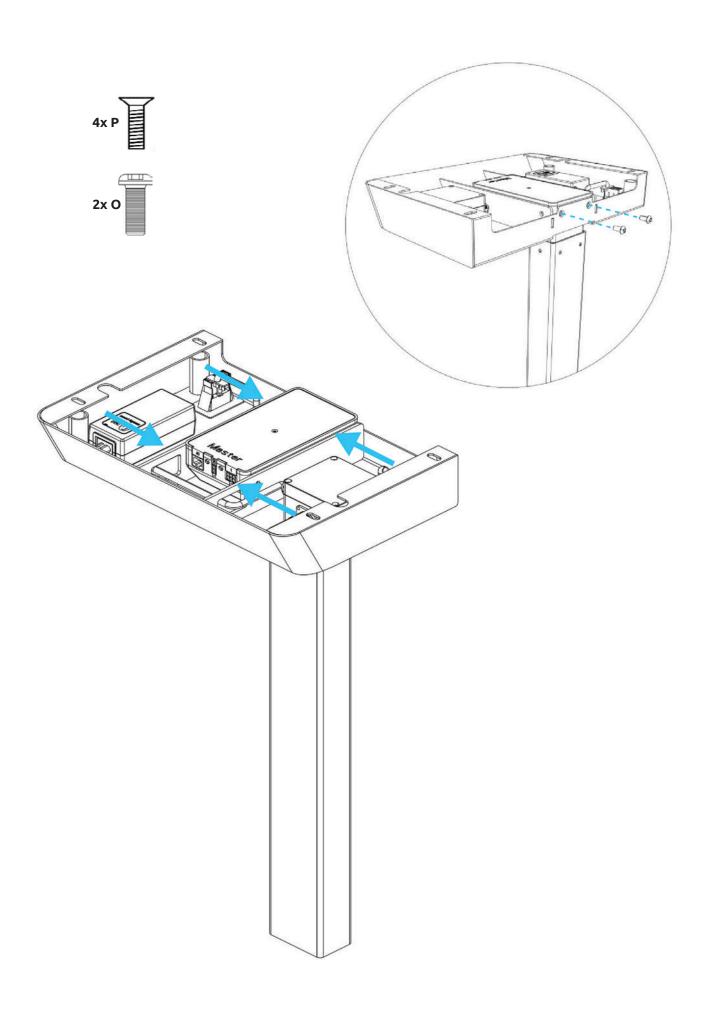

ide of the power connection before assemblyy and activate the left/right side accordingly.



If the veilding heitg is 2,50m or less, make sure the electric switch on top is on and select the setting of the sensor as wanted before installation of the roof.



Always use approved materials during installation.

## **COMPONENTS APOD**

#### **MAIN COMPONENT**







#### **FASTENERS**



## **TOOLS AND MANPOWER**





ladder



Allen key 1mm



Allen key 4mm



4mm



Allen key



level tool





power tool screwdriver



wrench

## COMPONENTS HEIGHT ADJUSTBLE TABLE

#### **MAIN COMPONENT**



#### **FASTENERS**



## **TOOLS AND MANPOWER**



## INSTRUCTIONS

#### **CHANGE OUTER SOCKET**

























































## **HEIGHT ADJUSTABLE TABLE INSTALLATION**

























# SOCKET INSTALLATION OPTION



## **CHANGE HEIGHT ADJUSTABLE MECHANISM**











































## SENSOR ACTIVATION



Light and fans constand on mode.

Light and fans off

Light and fans on motion sensor mode.

## **CAUTIONS**



Do not move the Apod when it is plugged in.



Do not plug any appliances more than 220-230 VAC.



Do not plug any appliaces more than 10 Amper







Make sure that the Apod is not plugged in before you open the access cover on top.



The ventilation and lights work at the same time, make sure the lights are on when you are in.



Do not block the ventilation grill.



Keep the door closed at all times.



Do not smoke inside.



Keep fire away.



Do not use utility knife o open packages and boxes.



## Markant Ned