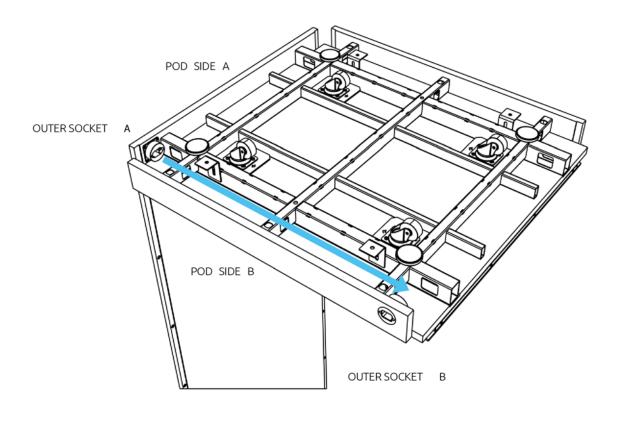

110x100x227cm





Use level tool at each step, from the beginning till the end.



Decide on the side of the power connection before assemblyy and activate the left/right side accordingly.



If the veilding heitg is 2,50m or less, make sure the electric switch on top is on and select the setting of the sensor as wanted before installation of the roof.



Always use approved materials during installation.

## **COMPONENTS APOD**

#### **MAIN COMPONENT**







#### **FASTENERS**



## **TOOLS AND MANPOWER**





ladder



Allen key 1mm



Allen key 4mm



4mm



Allen key



level tool





power tool screwdriver



wrench

## COMPONENTS HEIGHT ADJUSTBLE TABLE

#### **MAIN COMPONENT**



#### **FASTENERS**



## **TOOLS AND MANPOWER**



## INSTRUCTIONS

#### **CHANGE OUTER SOCKET**

























































## **HEIGHT ADJUSTABLE TABLE INSTALLATION**

























# SOCKET INSTALLATION OPTION



## **CHANGE HEIGHT ADJUSTABLE MECHANISM**











































## SENSOR ACTIVATION



Light and fans constand on mode.

Light and fans off

Light and fans on motion sensor mode.

## **CAUTIONS**



Do not move the Apod when it is plugged in.



Do not plug any appliances more than 220-230 VAC.



Do not plug any appliaces more than 10 Amper







Make sure that the Apod is not plugged in before you open the access cover on top.



The ventilation and lights work at the same time, make sure the lights are on when you are in.



Do not block the ventilation grill.



Keep the door closed at all times.



Do not smoke