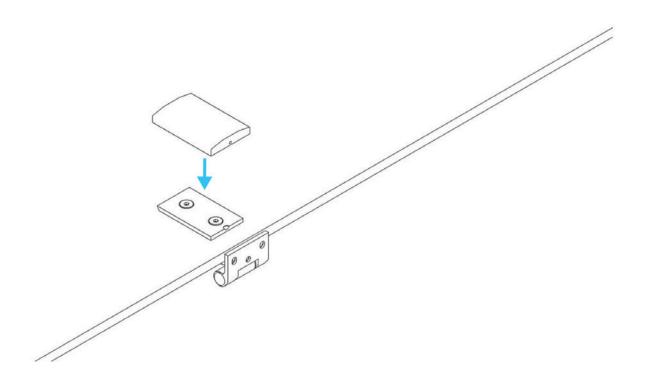

ess, make sure the electric switch on top is on and select the setting of the sensor as wanted before installation of the roof.



Always use approved materials during installation.

## **COMPONENTS APOD**

#### **MAIN COMPONENT**







#### **FASTENERS**



## **TOOLS AND MANPOWER**





ladder



Allen key 1mm



Allen key 4mm



4mm



Allen key



level tool





power tool screwdriver



wrench

## COMPONENTS HEIGHT ADJUSTBLE TABLE

#### **MAIN COMPONENT**



#### **FASTENERS**



## **TOOLS AND MANPOWER**



## INSTRUCTIONS

#### **CHANGE OUTER SOCKET**

























































## **HEIGHT ADJUSTABLE TABLE INSTALLATION**

























# SOCKET INSTALLATION OPTION



## **CHANGE HEIGHT ADJUSTABLE MECHANISM**











































## SENSOR ACTIVATION



Light and fans constand on mode.

Light and fans off

Light and fans on motion sensor mode.

## **CAUTIONS**



Do not move the Apod when it is plugged in.



Do not plug any appliances more than 220-230 VAC.



Do not plug any appliaces more than 10 Amper







Make sure that the Apod is not plugged in before you open the access cover on top.



The ventilation and lights work at the same time, make sure the lights are on when you are in.



Do not block the ventilation grill.



Keep the door closed at all times.



Do not smoke inside.



Keep fire away.



Do not use utility knife o open packages and boxes.



## Markant Nederland B.V.

Elzenkade 1 3992 AD Houten **T** 030 693 69 69

**E** info@markantoffice.com

markantoffice.com