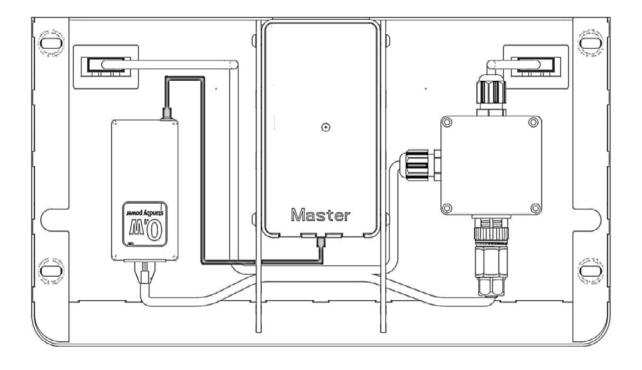

power connection before assemblyy and activate the left/right side accordingly.



If the veilding heitg is 2,50m or less, make sure the electric switch on top is on and select the setting of the sensor as wanted before installation of the roof.



Always use approved materials during installation.

## **COMPONENTS APOD**

#### **MAIN COMPONENT**







#### **FASTENERS**



## **TOOLS AND MANPOWER**





ladder



Allen key 1mm



Allen key 4mm



4mm



Allen key



level tool





power tool screwdriver



wrench

## COMPONENTS HEIGHT ADJUSTBLE TABLE

#### **MAIN COMPONENT**



#### **FASTENERS**



## **TOOLS AND MANPOWER**



## INSTRUCTIONS

#### **CHANGE OUTER SOCKET**

























































## **HEIGHT ADJUSTABLE TABLE INSTALLATION**

























# SOCKET INSTALLATION OPTION



## **CHANGE HEIGHT ADJUSTABLE MECHANISM**











































## SENSOR ACTIVATION



Light and fans constand on mode.

Light and fans off

Light and fans on motion sensor mode.

## **CAUTIONS**



Do not move the Apod when it is plugged in.



Do not plug any appliances more than 220-230 VAC.



Do not plug any appliaces more than 10 Amper







Make sure that the Apod is not plugged in before you open the access cover on top.



The ventilation and lights work at the same time, make sure the lights are on when you are in.



Do not block the ventilation grill.



Keep the door closed at all times.



Do not smoke inside.



Keep fire away.



Do not use utility knife o open packages and boxes.



## Markant Nederland B.V