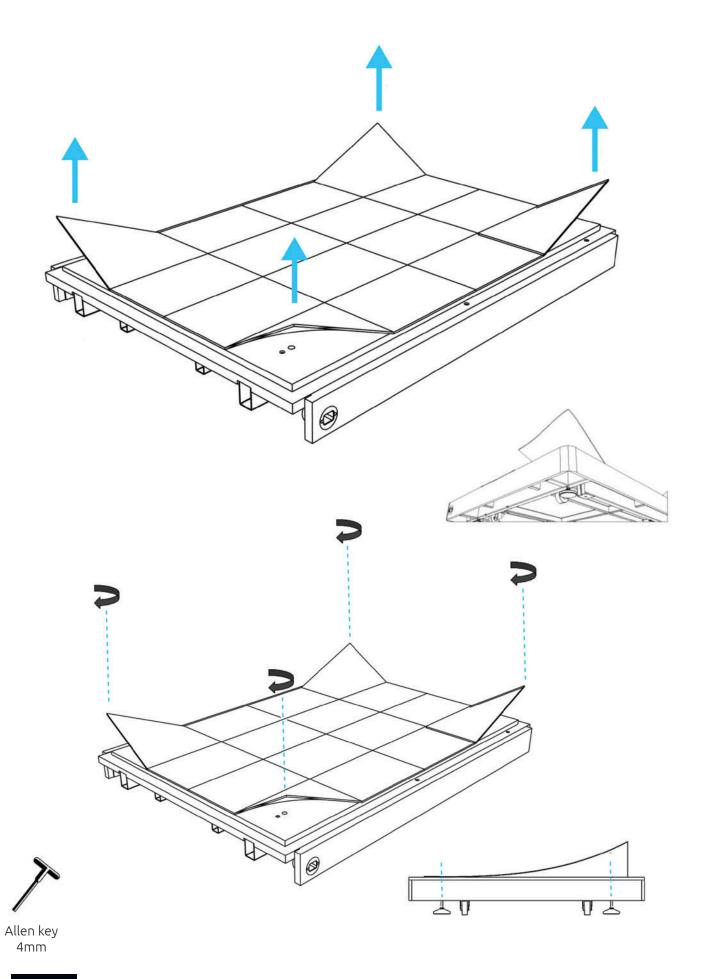

m





Use level tool at each step, from the beginning till the end.



Decide on the side of the power connection before assemblyy and activate the left/right side accordingly.



If the veilding heitg is 2,50m or less, make sure the electric switch on top is on and select the setting of the sensor as wanted before installation of the roof.



Always use approved materials during installation.

## **COMPONENTS APOD**

#### **MAIN COMPONENT**







#### **FASTENERS**



## **TOOLS AND MANPOWER**





ladder



Allen key 1mm



Allen key 4mm



4mm



Allen key



level tool





power tool screwdriver



wrench

## COMPONENTS HEIGHT ADJUSTBLE TABLE

#### **MAIN COMPONENT**



#### **FASTENERS**



## **TOOLS AND MANPOWER**



## INSTRUCTIONS

#### **CHANGE OUTER SOCKET**

























































## **HEIGHT ADJUSTABLE TABLE INSTALLATION**

























# SOCKET INSTALLATION OPTION



## **CHANGE HEIGHT ADJUSTABLE MECHANISM**











































## SENSOR ACTIVATION



Light and fans constand on mode.

Light and fans off

Light and fans on motion sensor mode.

## **CAUTIONS**



Do not move the Apod when it is plugged in.



Do not plug any appliances more than 220-230 VAC.



Do not plug any appliaces more than 10 Amper







Make sure that the Apod is not plugged in before you open the access cover on top.



The ventilation and lights work at the same time, make sure the lights are on when you are in.



Do not block the ventilation grill.



Keep the door closed at all times.



Do not smoke inside.



K