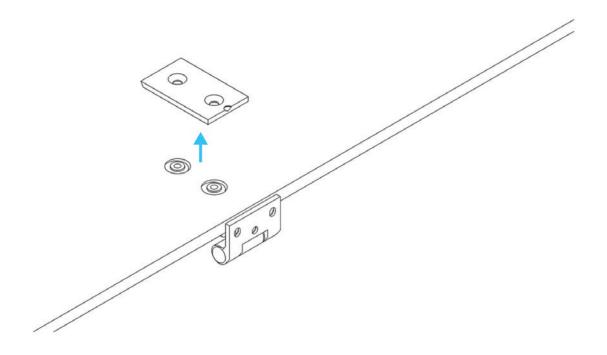

is 2,50m or less, make sure the electric switch on top is on and select the setting of the sensor as wanted before installation of the roof.



Always use approved materials during installation.

## **COMPONENTS APOD**

#### **MAIN COMPONENT**







#### **FASTENERS**



## **TOOLS AND MANPOWER**





ladder



Allen key 1mm



Allen key 4mm



4mm



Allen key



level tool





power tool screwdriver



wrench

## COMPONENTS HEIGHT ADJUSTBLE TABLE

#### **MAIN COMPONENT**



#### **FASTENERS**



## **TOOLS AND MANPOWER**



## INSTRUCTIONS

#### **CHANGE OUTER SOCKET**

























































## **HEIGHT ADJUSTABLE TABLE INSTALLATION**

























# SOCKET INSTALLATION OPTION



## **CHANGE HEIGHT ADJUSTABLE MECHANISM**











































## SENSOR ACTIVATION



Light and fans constand on mode.

Light and fans off

Light and fans on motion sensor mode.

## **CAUTIONS**



Do not move the Apod when it is plugged in.



Do not plug any appliances more than 220-230 VAC.



Do not plug any appliaces more than 10 Amper







Make sure that the Apod is not plugged in before you open the access cover on top.



The ventilation and lights work at the same time, make sure the lights are on when you are in.



Do not block the ventilation grill.



Keep the door closed at all times.



Do not smoke inside.



Keep fire away.



Do not use utility knife o open packages and boxes.



## Markant Nederland B.V.

Elzenkade 1 3992 AD Houten **T** 030 693 69 69

**E** info@markantoffice.com

markantoffice.com