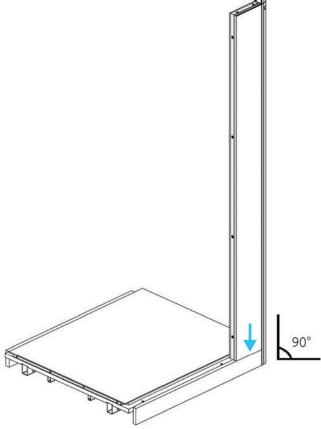

Use level tool at each step, from the beginning till the end.



Decide on the side of the power connection before assemblyy and activate the left/right side accordingly.



If the veilding heitg is 2,50m or less, make sure the electric switch on top is on and select the setting of the sensor as wanted before installation of the roof.



Always use approved materials during installation.

## **COMPONENTS APOD**

#### **MAIN COMPONENT**







#### **FASTENERS**



## **TOOLS AND MANPOWER**





ladder



Allen key 1mm



Allen key 4mm



4mm



Allen key



level tool





power tool screwdriver



wrench

## COMPONENTS HEIGHT ADJUSTBLE TABLE

#### **MAIN COMPONENT**



#### **FASTENERS**



## **TOOLS AND MANPOWER**



## INSTRUCTIONS

#### **CHANGE OUTER SOCKET**

























































## **HEIGHT ADJUSTABLE TABLE INSTALLATION**

























# SOCKET INSTALLATION OPTION



## **CHANGE HEIGHT ADJUSTABLE MECHANISM**











































## SENSOR ACTIVATION



Light and fans constand on mode.

Light and fans off

Light and fans on motion sensor mode.

## **CAUTIONS**



Do not move the Apod when it is plugged in.



Do not plug any appliances more than 220-230 VAC.



Do not plug any appliaces more than 10 Amper







Make sure that the Apod is not plugged in before you open the access cover on top.



The ventilation and lights work at the same time, make sure the lights are on when you are in.



Do not block the ventilation grill.



Keep the door closed at all times.



Do not smoke inside.



Keep