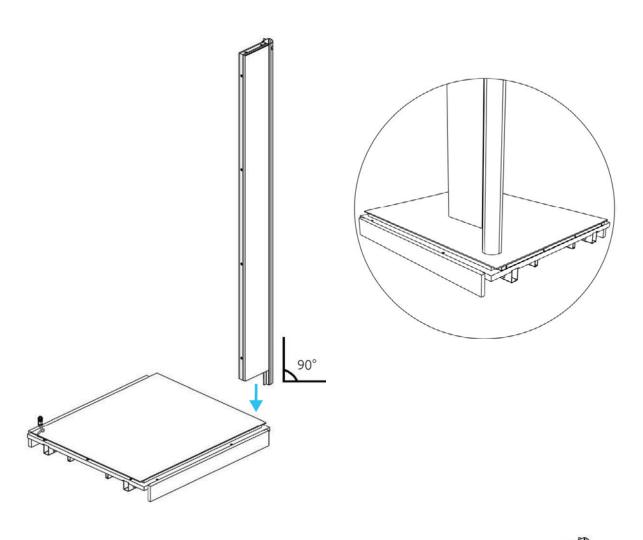

Use level tool at each step, from the beginning till the end.



Decide on the side of the power connection before assemblyy and activate the left/right side accordingly.



If the veilding heitg is 2,50m or less, make sure the electric switch on top is on and select the setting of the sensor as wanted before installation of the roof.



Always use approved materials during installation.

## **COMPONENTS APOD**

#### **MAIN COMPONENT**







#### **FASTENERS**



## **TOOLS AND MANPOWER**





ladder



Allen key 1mm



Allen key 4mm



4mm



Allen key



level tool





power tool screwdriver



wrench

## COMPONENTS HEIGHT ADJUSTBLE TABLE

#### **MAIN COMPONENT**



#### **FASTENERS**



## **TOOLS AND MANPOWER**



## INSTRUCTIONS

#### **CHANGE OUTER SOCKET**

























































## **HEIGHT ADJUSTABLE TABLE INSTALLATION**

























# SOCKET INSTALLATION OPTION



## **CHANGE HEIGHT ADJUSTABLE MECHANISM**











































## SENSOR ACTIVATION



Light and fans constand on mode.

Light and fans off

Light and fans on motion sensor mode.

## **CAUTIONS**



Do not move the Apod when it is plugged in.



Do not plug any appliances more than 220-230 VAC.



Do not plug any appliaces more than 10 Amper







Make sure that the Apod is not plugged in before you open the access cover on top.



The ventilation and lights work at the same time, make sure the lights are on when you are in.



Do not block the ventilation grill.



Keep the door closed at all times.



Do not smoke inside.



Kee