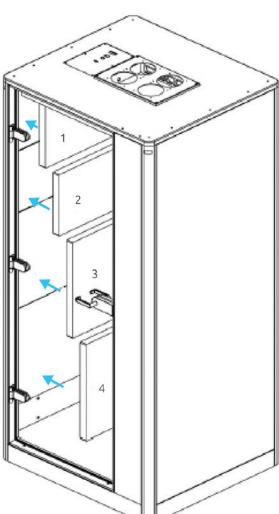

ep, from the beginning till the end.



Decide on the side of the power connection before assemblyy and activate the left/right side accordingly.



If the veilding heitg is 2,50m or less, make sure the electric switch on top is on and select the setting of the sensor as wanted before installation of the roof.



Always use approved materials during installation.

## **COMPONENTS APOD**

#### **MAIN COMPONENT**







#### **FASTENERS**



## **TOOLS AND MANPOWER**





ladder



Allen key 1mm



Allen key 4mm



4mm



Allen key



level tool





power tool screwdriver



wrench

## COMPONENTS HEIGHT ADJUSTBLE TABLE

#### **MAIN COMPONENT**



#### **FASTENERS**



## **TOOLS AND MANPOWER**



## INSTRUCTIONS

#### **CHANGE OUTER SOCKET**

























































## **HEIGHT ADJUSTABLE TABLE INSTALLATION**

























# SOCKET INSTALLATION OPTION



## **CHANGE HEIGHT ADJUSTABLE MECHANISM**











































## SENSOR ACTIVATION



Light and fans constand on mode.

Light and fans off

Light and fans on motion sensor mode.

## **CAUTIONS**



Do not move the Apod when it is plugged in.



Do not plug any appliances more than 220-230 VAC.



Do not plug any appliaces more than 10 Amper







Make sure that the Apod is not plugged in before you open the access cover on top.



The ventilation and lights work at the same time, make sure the lights are on when you are in.



Do not block the ventilation grill.



Keep the door closed at all times.



Do not smoke inside.



Keep fire away.



Do not use uti