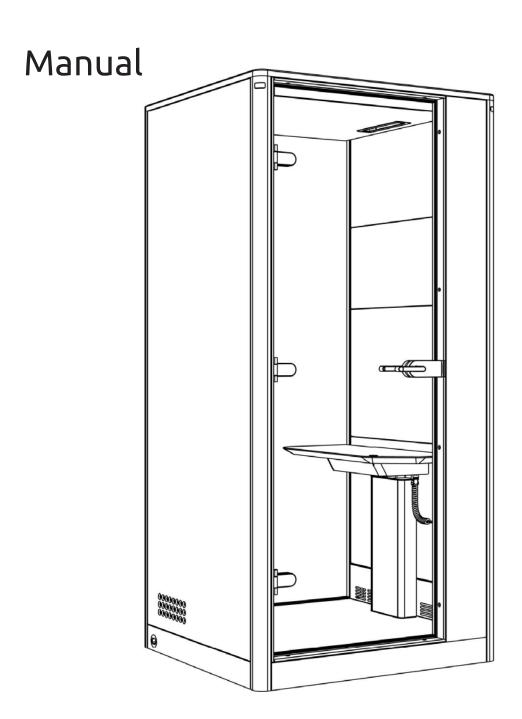

# **Apod X Small**

110x100x227cm

Use level tool at each step, from the beginning till the end.

Decide on the side of the power connection before assemblyy and activate the left/right side accordingly.

If the veilding heitg is 2,50m or less, make sure the electric switch on top is on and select the setting of the sensor as wanted before installation of the roof.