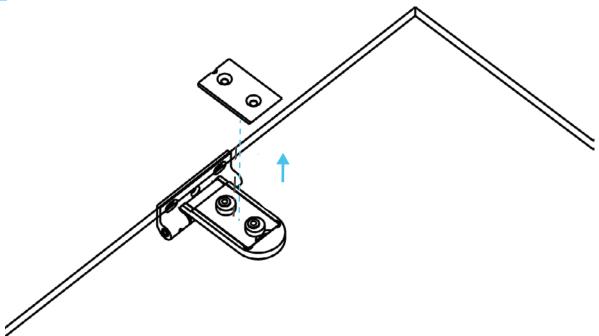

location has to be madeat this level.











power tool



## **21**%%





Hold the glass frame on a higher level of the wall panel, put it against the wall and slide it into the floor.

## 





power tool





















\* Put the piece of foam in the profile after the wiring connection.

**27** Wiring with the same labels to be connected with each other. 28 power tool 4x







power tool















power tool

**g** 6x













**s** 8x



**35** 



**t** 8x













### SCREEN HOLDER ASSEMBLY \*optional













\* Please change the Apod location before Seat and table installation.



### TABLE INSTALLATION

1





**w** 6x



**z** 2x





**x** 2x







allen key



**y** 6x



## 4





**v** 8x





### IN CASE YOU NEED TO ADJUST HINGES

1































#### **SENSOR ACTIVATION**



Light and fans constant on mode



Light and fans off



Light and fans on motion sensor mode