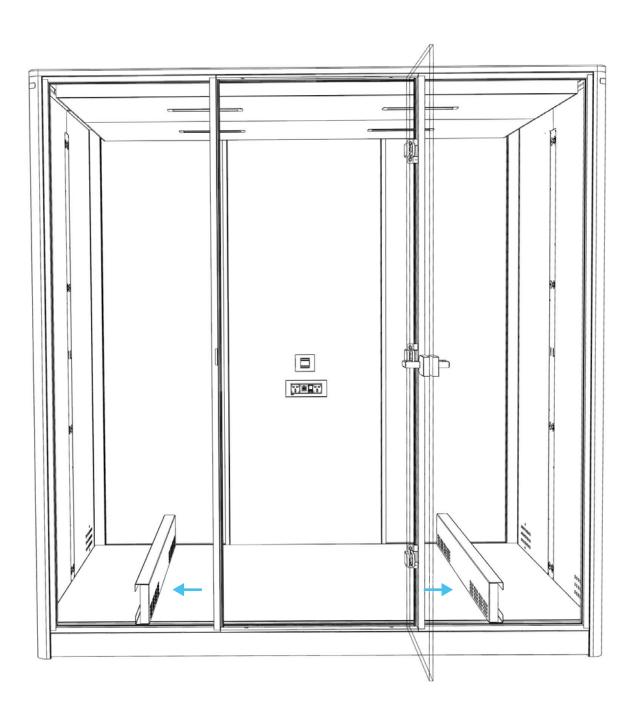

# 15 <sup>°</sup>

Hold the wall panel on a higher level of the glass frame, put it against the frame and slide it into the floor.

## 16 %

Hold the glass frame on a higher level of the wall panel, put it against the wall and slide it into the floor.