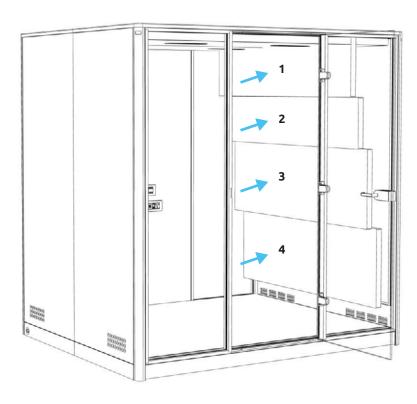

# 15 <sup>°</sup>

Hold the wall panel on a higher level of the glass frame, put it against the frame and slide it into the floor.

## 16 %

Hold the glass frame on a higher level of the wall panel, put it against the wall and slide it into the floor.

## **21**%%

Hold the glass frame on a higher level of the wall panel, put it against the wall and slide it into the floor.