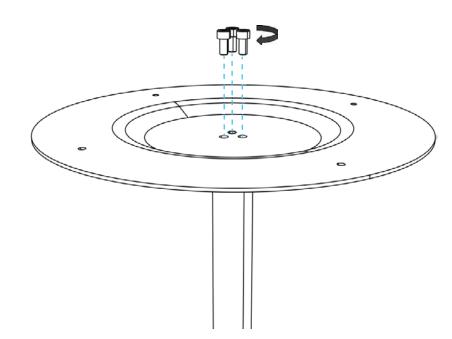

gainst the wall and slide it into the floor.





## \* Decision of the energy location has to be madeat this level.











power tool



## **21**%%





Hold the glass frame on a higher level of the wall panel, put it against the wall and slide it into the floor.

## 





power tool





















\* Put the piece of foam in the profile after the wiring connection.

**27** Wiring with the same labels to be connected with each other. 28 power tool 4x







power tool















power tool

**g** 6x













**s** 8x



**35** 



**t** 8x













### SCREEN HOLDER ASSEMBLY \*optional













\* Please change the Apod location before Seat and table installation.



### TABLE INSTALLATION

1





**w** 6x



**z** 2x





**x** 2x







allen key



**y** 6x



## 4





**v** 8x





### IN CASE YOU NEED TO ADJUST HINGES

1































#### **SENSOR ACTIVATION**



Light and fans constant on mode



Light and fans off



Light and fans on motion sensor mode