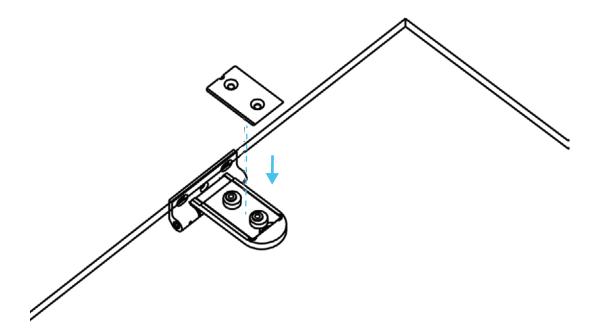

ion has to be madeat this level.











power tool



## **21**%%





Hold the glass frame on a higher level of the wall panel, put it against the wall and slide it into the floor.

## 





power tool





















\* Put the piece of foam in the profile after the wiring connection.

**27** Wiring with the same labels to be connected with each other. 28 power tool 4x







power tool















power tool

**g** 6x













**s** 8x



**35** 



**t** 8x













### SCREEN HOLDER ASSEMBLY \*optional













\* Please change the Apod location before Seat and table installation.



### TABLE INSTALLATION

1





**w** 6x



**z** 2x





**x** 2x







allen key



**y** 6x



## 4





**v** 8x





### IN CASE YOU NEED TO ADJUST HINGES

1































#### **SENSOR ACTIVATION**



Light and fans constant on mode



Light and fans off



Light and fans on motion sensor mode