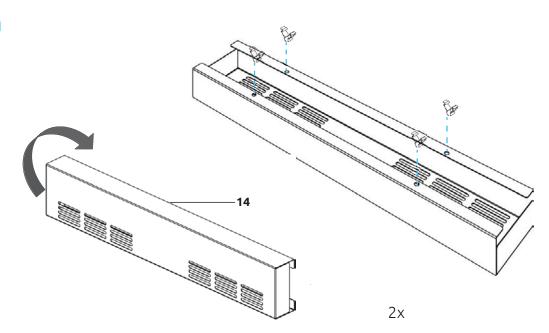

8x

6









2x

2x





















# 15 <sup>°</sup>





Hold the wall panel on a higher level of the glass frame, put it against the frame and slide it into the floor.

## 16 %



Hold the glass frame on a higher level of the wall panel, put it against the wall and slide it into the floor.





## \* Decision of the energy location has to be madeat this level.











power tool



## **21**%%





Hold the glass frame on a higher level of the wall panel, put it against the wall and slide it into the floor.

## 





power tool





















\* Put the piece of foam in the profile after the wiring connection.

**27** Wiring with the same labels to be connected with each other. 28 power tool 4x







power tool















power tool

**g** 6x













**s** 8x



**35** 



**t** 8x













### SCREEN HOLDER ASSEMBLY \*optional













\* Please change the Apod location before Seat and table installation.



### TABLE INSTALLATION

1





**w** 6x



**z** 2x





**x** 2x







allen key



**y** 6x



## 4





**v** 8x





### IN CASE YOU NEED TO ADJUST HINGES

1































#### **SENSOR ACTIVATION**



Light and fans constant on mode



Light and fans off



Light and fans on motion sensor mode