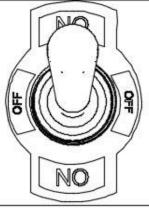

#### **SENSOR ACTIVATION**

Light and fans constant on mode

Light and fans off

Light and fans on motion sensor mode