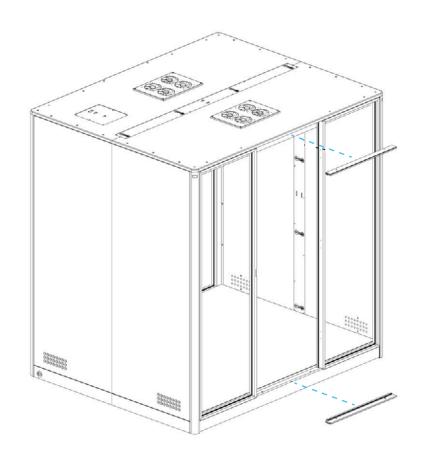

**m** 3x



### APOD INSTALLATION











**m** 8x

6









2x

2x





















# 15 <sup>°</sup>





Hold the wall panel on a higher level of the glass frame, put it against the frame and slide it into the floor.

## 16 %



Hold the glass frame on a higher level of the wall panel, put it against the wall and slide it into the floor.





## \* Decision of the energy location has to be madeat this level.











power tool



## **21**%%





Hold the glass frame on a higher level of the wall panel, put it against the wall and slide it into the floor.

## 





power tool





















\* Put the piece of foam in the profile after the wiring connection.

**27** Wiring with the same labels to be connected with each other. 28 power tool 4x







power tool















power tool

**g** 6x













**s** 8x



**35** 



**t** 8x













### SCREEN HOLDER ASSEMBLY \*optional













\* Please change the Apod location before Seat and table installation.



### TABLE INSTALLATION

1





**w** 6x



**z** 2x





**x** 2x







allen key



**y** 6x



## 4





**v** 8x





### IN CASE YOU NEED TO ADJUST HINGES

1































#### **SENSOR ACTIVATION**



Light and fans constant on mode



Light and fans off



Light and fans on motion sensor mode