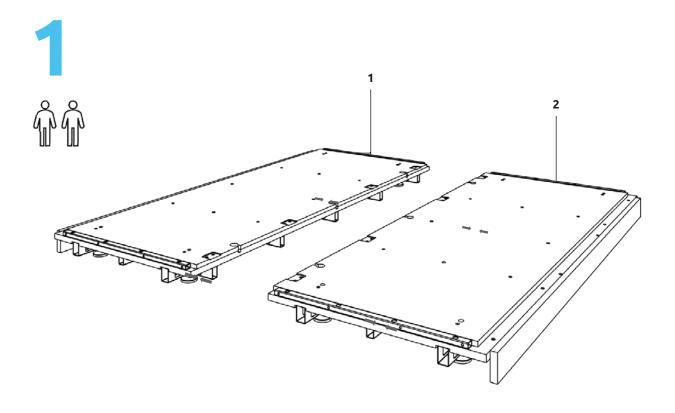

ure the lights are on when you are in.



Do not block the ventilation grill.



Do not use the product if the ventillation grills are blocked.



Keep the door closed at all times.



Do not smoke inside.



Keep fire away.



Do not use utility knife to open packages and boxes.

#### **COMPONENTS APOD**

#### **MAIN COMPONENT**

Package Dimensions / Weight: 107x228x95 mm



#### **FASTENERS**





















#### **TOOLS AND MANPOWER**





2 ladders



power tool



allen key (4mm)



allen key (5mm)



level tool



allen key (1mm)



allen screwdriver (2mm)

<sup>\*</sup>Power tool, allen keys, allen screwdriver, level tol and stairs aire not included

### TABLE INSTALLATION

#### **MAIN COMPONENT**



#### **FASTENERS**



#### **TOOLS AND MANPOWER**



### APOD FLOOR ASSEMBLY













**m** 3x



### APOD INSTALLATION











**m** 8x

6









2x

2x





















# 15 <sup>°</sup>





Hold the wall panel on a higher level of the glass frame, put it against the frame and slide it into the floor.

## 16 %



Hold the glass frame on a higher level of the wall panel, put it against the wall and slide it into the floor.





## \* Decision of the energy location has to be madeat this level.











power tool



## **21**%%





Hold the glass frame on a higher level of the wall panel, put it against the wall and slide it into the floor.

## 





power tool





















\* Put the piece of foam in the profile after the wiring connection.

**27** Wiring with the same labels to be connected with each other. 28 power tool 4x







power t