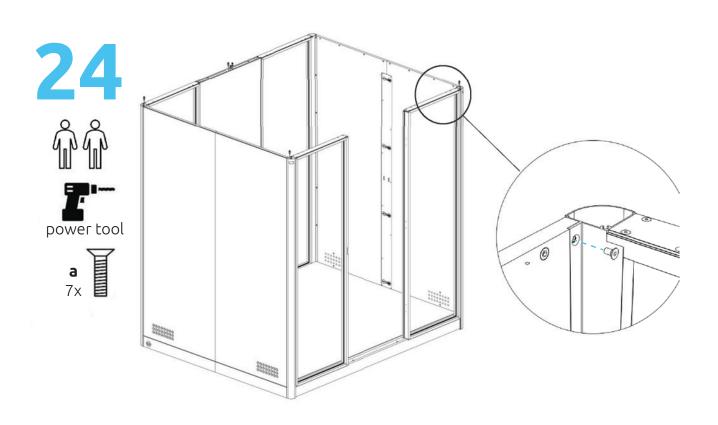

## 

power tool

\* Put the piece of foam in the profile after the wiring connection.

**27** Wiring with the same labels to be connected with each other. 28 power tool 4x

power tool

power tool

**g** 6x

**s** 8x