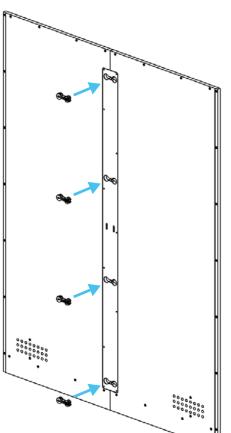

## 

power tool

\* Put the piece of foam in the profile after the wiring connection.

**27** Wiring with the same labels to be connected with each other. 28 power tool 4x

power tool

power tool

**g** 6x

**s** 8x