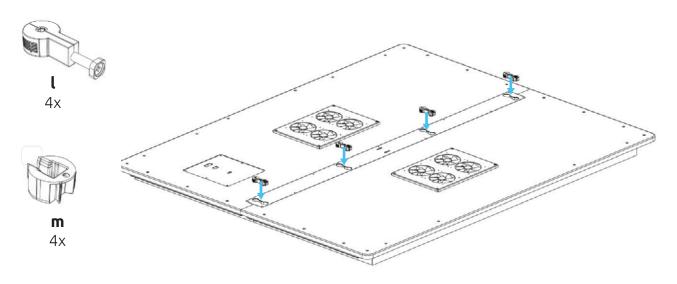

e the product if the ventillation grills are blocked.



Keep the door closed at all times.



Do not smoke inside.



Keep fire away.



Do not use utility knife to open packages and boxes.

#### **COMPONENTS APOD**

#### **MAIN COMPONENT**

Package Dimensions / Weight: 107x228x95 mm



#### **FASTENERS**





















#### **TOOLS AND MANPOWER**





2 ladders



power tool



allen key (4mm)



allen key (5mm)



level tool



allen key (1mm)



allen screwdriver (2mm)

<sup>\*</sup>Power tool, allen keys, allen screwdriver, level tol and stairs aire not included

### TABLE INSTALLATION

#### **MAIN COMPONENT**



#### **FASTENERS**



#### **TOOLS AND MANPOWER**



### APOD FLOOR ASSEMBLY













**m** 3x



### APOD INSTALLATION











**m** 8x

6









2x

2x





















# 15 <sup>°</sup>





Hold the wall panel on a higher level of the glass frame, put it against the frame and slide it into the floor.

## 16 %



Hold the glass frame on a higher level of the wall panel, put it against the wall and slide it into the floor.





## \* Decision of the energy location has to be madeat this level.











power tool



## **21**%%





Hold the glass frame on a higher level of the wall panel, put it against the wall and slide it into the floor.

## 





power tool





















\* Put the piece of foam in the profile after the wiring connection.

**27** Wiring with the same labels to be connected with each other. 28 power tool 4x







power tool















power tool

**g** 6x













**s** 8x



**35** 



**t** 8x