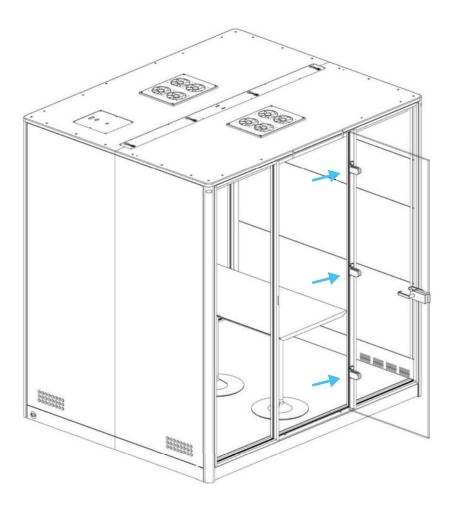

## 16 %

Hold the glass frame on a higher level of the wall panel, put it against the wall and slide it into the floor.

## **21**%%

Hold the glass frame on a higher level of the wall panel, put it against the wall and slide it into the floor.