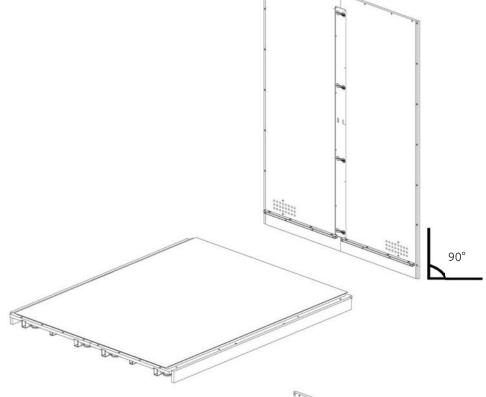

# 15 <sup>°</sup>

Hold the wall panel on a higher level of the glass frame, put it against the frame and slide it into the floor.