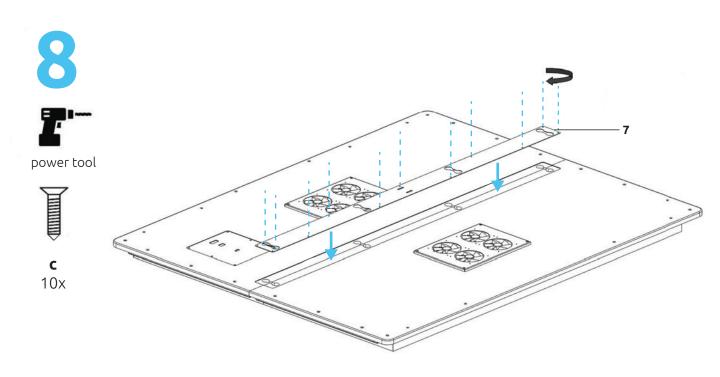

use the product if the ventillation grills are blocked.



Keep the door closed at all times.



Do not smoke inside.



Keep fire away.



Do not use utility knife to open packages and boxes.

#### **COMPONENTS APOD**

#### **MAIN COMPONENT**

Package Dimensions / Weight: 107x228x95 mm



#### **FASTENERS**





















#### **TOOLS AND MANPOWER**





2 ladders



power tool



allen key (4mm)



allen key (5mm)



level tool



allen key (1mm)



allen screwdriver (2mm)

<sup>\*</sup>Power tool, allen keys, allen screwdriver, level tol and stairs aire not included

### TABLE INSTALLATION

#### **MAIN COMPONENT**



#### **FASTENERS**



#### **TOOLS AND MANPOWER**



### APOD FLOOR ASSEMBLY













**m** 3x



### APOD INSTALLATION











**m** 8x

6









2x

2x





















# 15 <sup>°</sup>





Hold the wall panel on a higher level of the glass frame, put it against the frame and slide it into the floor.

## 16 %



Hold the glass frame on a higher level of the wall panel, put it against the wall and slide it into the floor.





## \* Decision of the energy location has to be madeat this level.











power tool



## **21**%%





Hold the glass frame on a higher level of the wall panel, put it against the wall and slide it into the floor.

## 





power tool





















\* Put the piece of foam in the profile after the wiring connection.

**27** Wiring with the same labels to be connected with each other. 28 power tool 4x







power tool















power tool

**g** 6x













**s** 8x



**35** 



**t** 8x