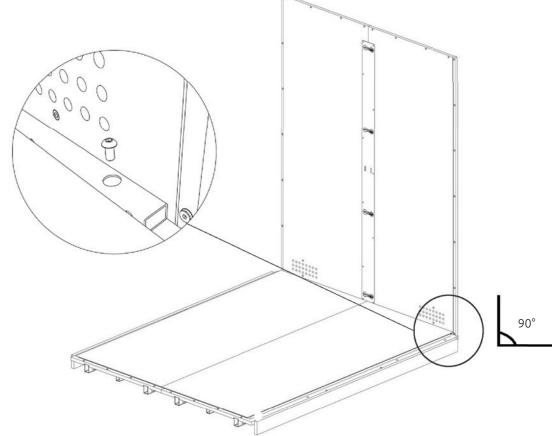

# 15 <sup>°</sup>

Hold the wall panel on a higher level of the glass frame, put it against the frame and slide it into the floor.