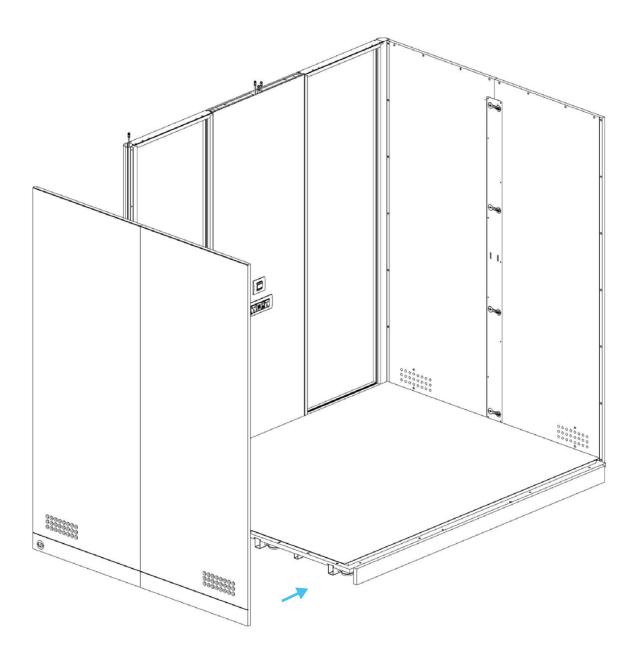

## 16 %

Hold the glass frame on a higher level of the wall panel, put it against the wall and slide it into the floor.