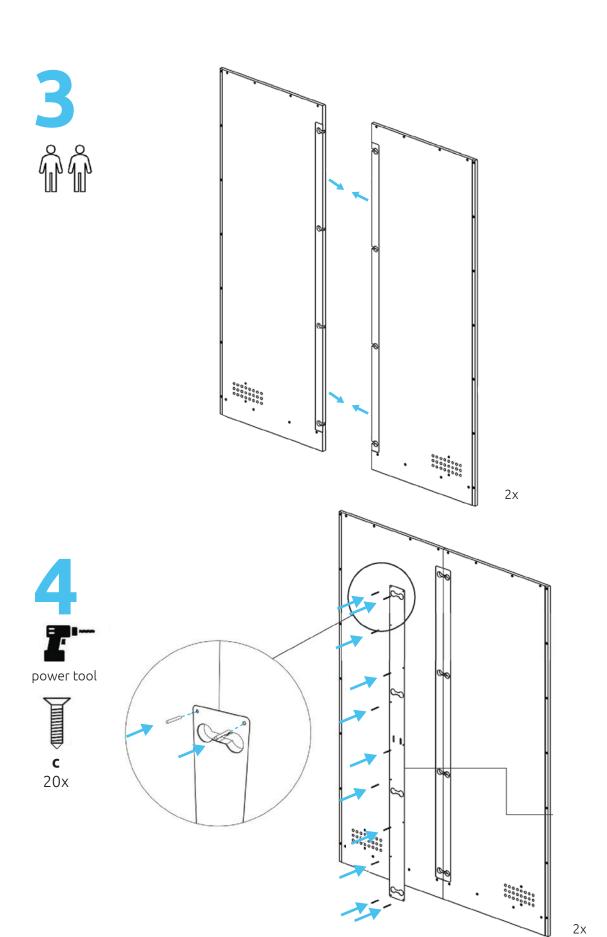

block the ventilation grill.



Do not use the product if the ventillation grills are blocked.



Keep the door closed at all times.



Do not smoke inside.



Keep fire away.



Do not use utility knife to open packages and boxes.

#### **COMPONENTS APOD**

#### **MAIN COMPONENT**

Package Dimensions / Weight: 107x228x95 mm



#### **FASTENERS**





















#### **TOOLS AND MANPOWER**





2 ladders



power tool



allen key (4mm)



allen key (5mm)



level tool



allen key (1mm)



allen screwdriver (2mm)

<sup>\*</sup>Power tool, allen keys, allen screwdriver, level tol and stairs aire not included

### TABLE INSTALLATION

#### **MAIN COMPONENT**



#### **FASTENERS**



#### **TOOLS AND MANPOWER**



### APOD FLOOR ASSEMBLY













**m** 3x



### APOD INSTALLATION











**m** 8x

6









2x

2x





















# 15 <sup>°</sup>





Hold the wall panel on a higher level of the glass frame, put it against the frame and slide it into the floor.

## 16 %



Hold the glass frame on a higher level of the wall panel, put it against the wall and slide it into the floor.





## \* Decision of the energy location has to be madeat this level.











power tool



## **21**%%





Hold the glass frame on a higher level of the wall panel, put it against the wall and slide it into the floor.

## 





power tool





















\* Put the piece of foam in the profile after the wiring connection.

**27** Wiring with the same labels to be connected with each other. 28 power tool 4x







power tool















power tool

**g** 6x