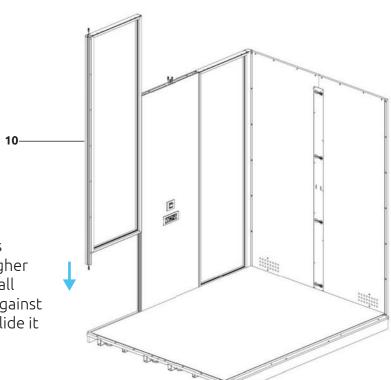

# 15 <sup>°</sup>

Hold the wall panel on a higher level of the glass frame, put it against the frame and slide it into the floor.