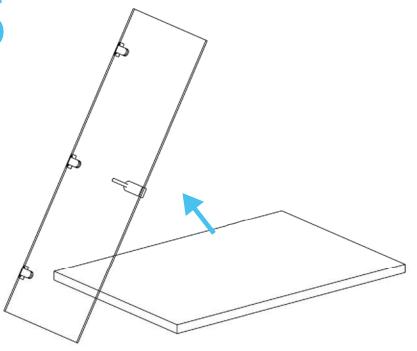

# 15 <sup>°</sup>

Hold the wall panel on a higher level of the glass frame, put it against the frame and slide it into the floor.