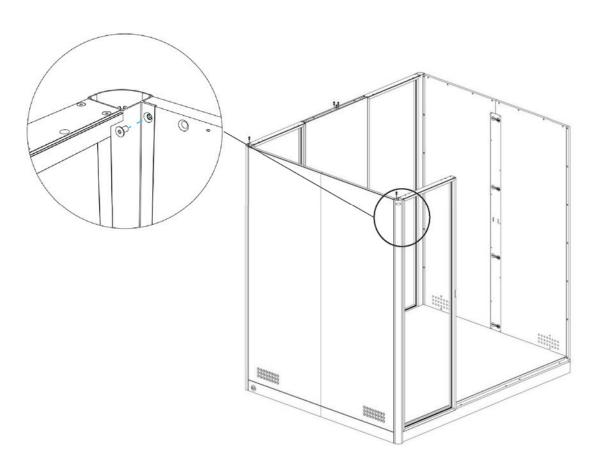

## 16 %

Hold the glass frame on a higher level of the wall panel, put it against the wall and slide it into the floor.