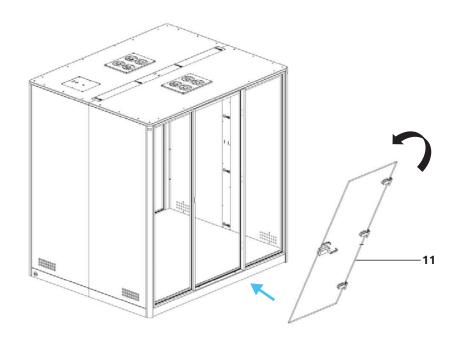

# 15 <sup>°</sup>

Hold the wall panel on a higher level of the glass frame, put it against the frame and slide it into the floor.

## 16 %

Hold the glass frame on a higher level of the wall panel, put it against the wall and slide it into the floor.

## **21**%%

Hold the glass frame on a higher level of the wall panel, put it against the wall and slide it into the floor.