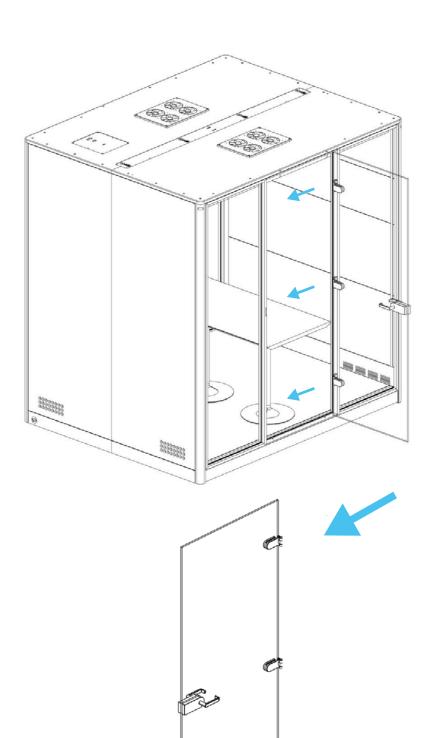

# 15 <sup>°</sup>

Hold the wall panel on a higher level of the glass frame, put it against the frame and slide it into the floor.

## 16 %

Hold the glass frame on a higher level of the wall panel, put it against the wall and slide it into the floor.

## **21**%%

Hold the glass frame on a higher level of the wall panel, put it against the wall and slide it into the floor.