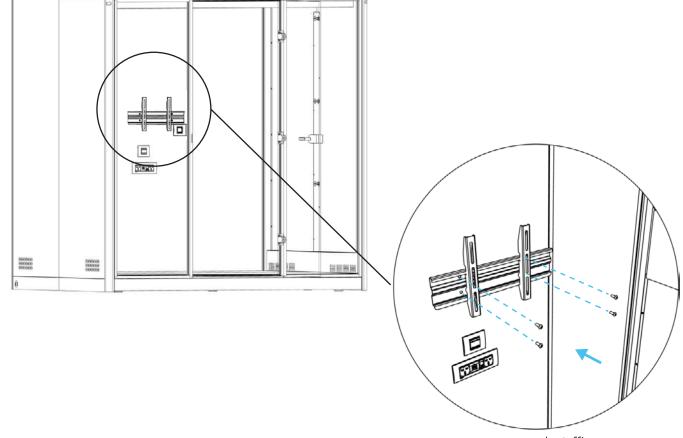

### SCREEN HOLDER ASSEMBLY \*optional

\* Please change the Apod location before Seat and table installation.