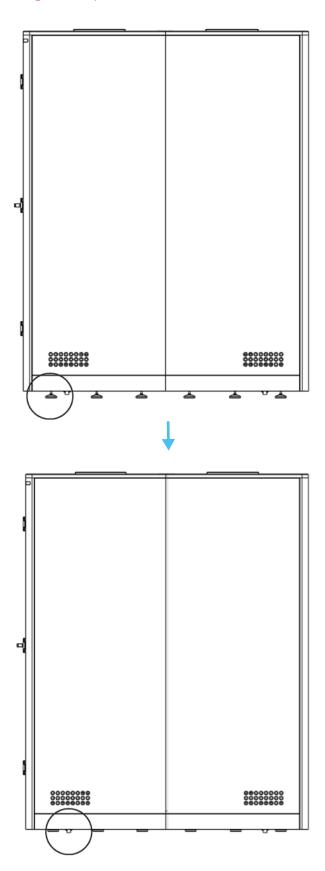

it into the floor.

## 16 %



Hold the glass frame on a higher level of the wall panel, put it against the wall and slide it into the floor.





## \* Decision of the energy location has to be madeat this level.











power tool



## **21**%%





Hold the glass frame on a higher level of the wall panel, put it against the wall and slide it into the floor.

## 





power tool





















\* Put the piece of foam in the profile after the wiring connection.

**27** Wiring with the same labels to be connected with each other. 28 power tool 4x







power tool















power tool

**g** 6x













**s** 8x



**35** 



**t** 8x













### SCREEN HOLDER ASSEMBLY \*optional













\* Please change the Apod location before Seat and table installation.



### TABLE INSTALLATION

1





**w** 6x



**z** 2x





**x** 2x







allen key



**y** 6x



## 4





**v** 8x





### IN CASE YOU NEED TO ADJUST HINGES

1































#### **SENSOR ACTIVATION**



Light and fans constant on mode



Light and fans off



Light and fans on motion sensor mode