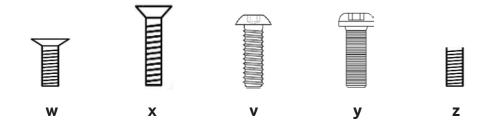

### TABLE INSTALLATION

1

**w** 6x

**z** 2x

**x** 2x

allen key

**y** 6x

## 4

**v** 8x