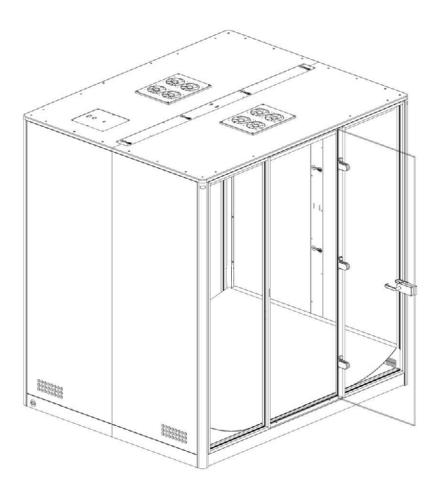

panel on a higher level of the glass frame, put it against the frame and slide it into the floor.

## 16 %



Hold the glass frame on a higher level of the wall panel, put it against the wall and slide it into the floor.





## \* Decision of the energy location has to be madeat this level.











power tool



## **21**%%





Hold the glass frame on a higher level of the wall panel, put it against the wall and slide it into the floor.

## 





power tool





















\* Put the piece of foam in the profile after the wiring connection.

**27** Wiring with the same labels to be connected with each other. 28 power tool 4x







power tool















power tool

**g** 6x













**s** 8x



**35** 



**t** 8x













### SCREEN HOLDER ASSEMBLY \*optional













\* Please change the Apod location before Seat and table installation.



### TABLE INSTALLATION

1





**w** 6x



**z** 2x





**x** 2x







allen key



**y** 6x



## 4





**v** 8x





### IN CASE YOU NEED TO ADJUST HINGES

1































#### **SENSOR ACTIVATION**



Light and fans constant on mode



Light and fans off



Light and fans on motion sensor mode