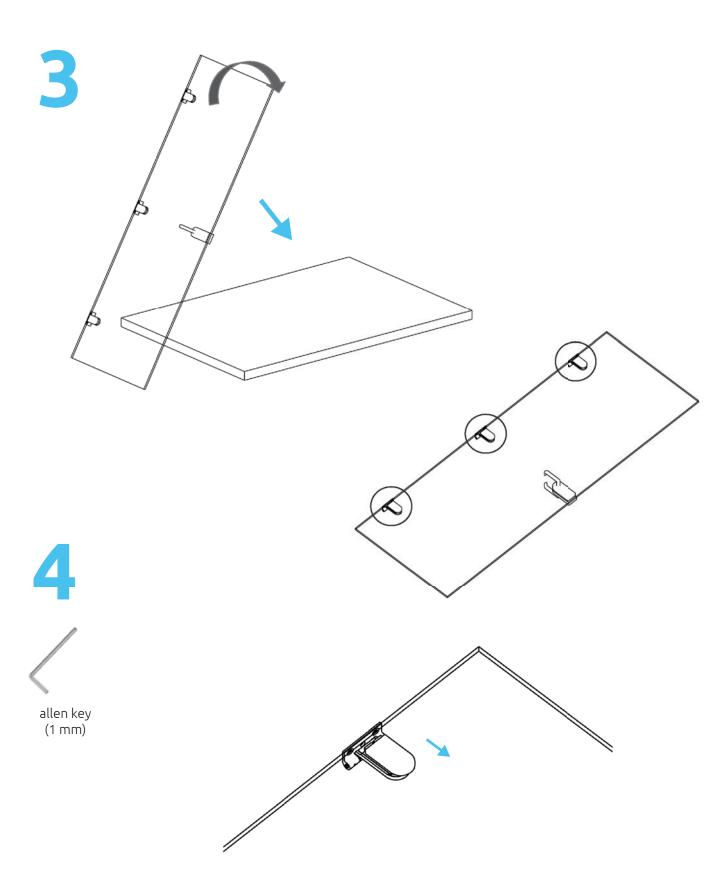

e energy location has to be madeat this level.











power tool



## **21**%%





Hold the glass frame on a higher level of the wall panel, put it against the wall and slide it into the floor.

## 





power tool





















\* Put the piece of foam in the profile after the wiring connection.

**27** Wiring with the same labels to be connected with each other. 28 power tool 4x







power tool















power tool

**g** 6x













**s** 8x



**35** 



**t** 8x













### SCREEN HOLDER ASSEMBLY \*optional













\* Please change the Apod location before Seat and table installation.



### TABLE INSTALLATION

1





**w** 6x



**z** 2x





**x** 2x







allen key



**y** 6x



## 4





**v** 8x





### IN CASE YOU NEED TO ADJUST HINGES

1































#### **SENSOR ACTIVATION**



Light and fans constant on mode



Light and fans off



Light and fans on motion sensor mode