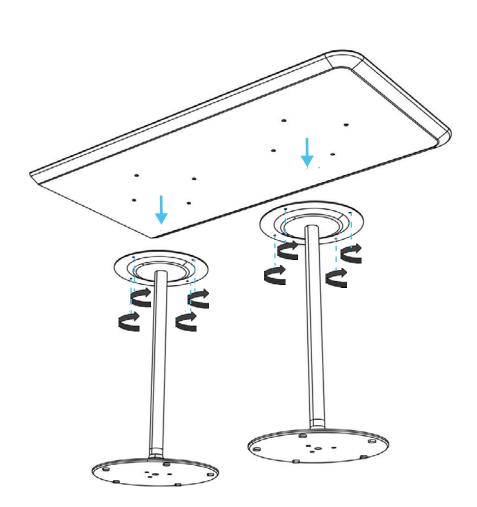

### TABLE INSTALLATION

1

**w** 6x

**z** 2x

**x** 2x

allen key

**y** 6x

## 4

**v** 8x