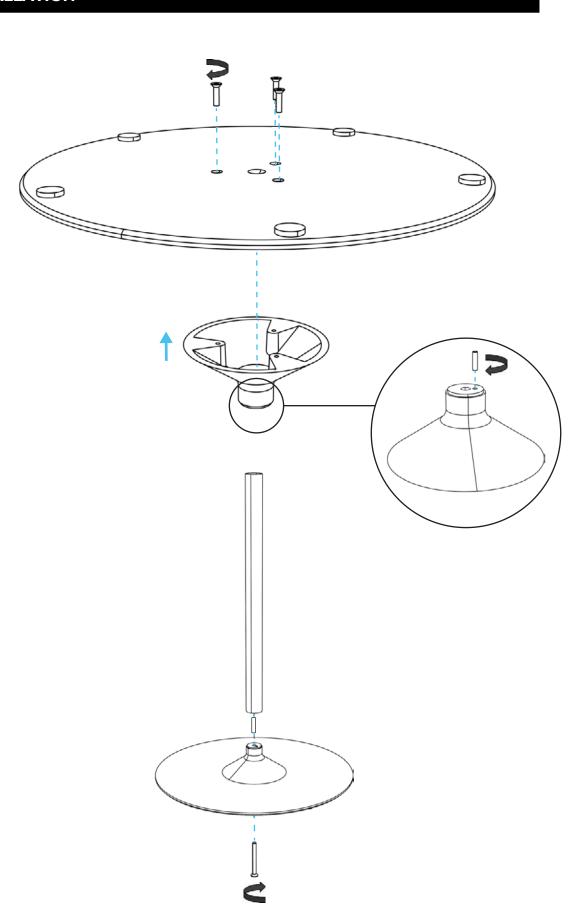

l of the wall panel, put it against the wall and slide it into the floor.





## \* Decision of the energy location has to be madeat this level.











power tool



## **21**%%





Hold the glass frame on a higher level of the wall panel, put it against the wall and slide it into the floor.

## 





power tool





















\* Put the piece of foam in the profile after the wiring connection.

**27** Wiring with the same labels to be connected with each other. 28 power tool 4x







power tool















power tool

**g** 6x













**s** 8x



**35** 



**t** 8x













### SCREEN HOLDER ASSEMBLY \*optional













\* Please change the Apod location before Seat and table installation.



### TABLE INSTALLATION

1





**w** 6x



**z** 2x





**x** 2x







allen key



**y** 6x



## 4





**v** 8x





### IN CASE YOU NEED TO ADJUST HINGES

1































#### **SENSOR ACTIVATION**



Light and fans constant on mode



Light and fans off



Light and fans on motion sensor mode