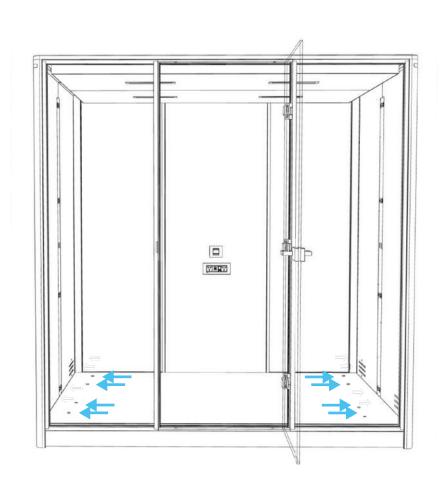

# 15 <sup>°</sup>

Hold the wall panel on a higher level of the glass frame, put it against the frame and slide it into the floor.

## 16 %

Hold the glass frame on a higher level of the wall panel, put it against the wall and slide it into the floor.