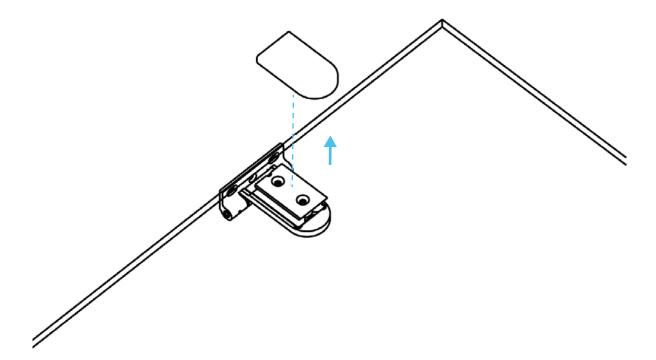

energy location has to be madeat this level.











power tool



## **21**%%





Hold the glass frame on a higher level of the wall panel, put it against the wall and slide it into the floor.

## 





power tool





















\* Put the piece of foam in the profile after the wiring connection.

**27** Wiring with the same labels to be connected with each other. 28 power tool 4x







power tool















power tool

**g** 6x













**s** 8x



**35** 



**t** 8x













### SCREEN HOLDER ASSEMBLY \*optional













\* Please change the Apod location before Seat and table installation.



### TABLE INSTALLATION

1





**w** 6x



**z** 2x





**x** 2x







allen key



**y** 6x



## 4





**v** 8x





### IN CASE YOU NEED TO ADJUST HINGES

1































#### **SENSOR ACTIVATION**



Light and fans constant on mode



Light and fans off



Light and fans on motion sensor mode