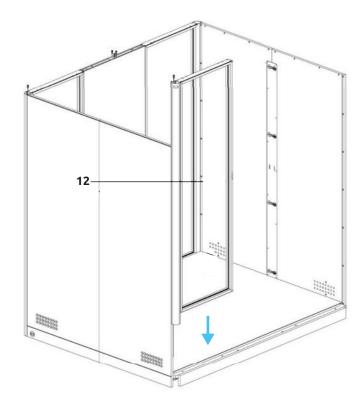

# 15 <sup>°</sup>

Hold the wall panel on a higher level of the glass frame, put it against the frame and slide it into the floor.

## 16 %

Hold the glass frame on a higher level of the wall panel, put it against the wall and slide it into the floor.