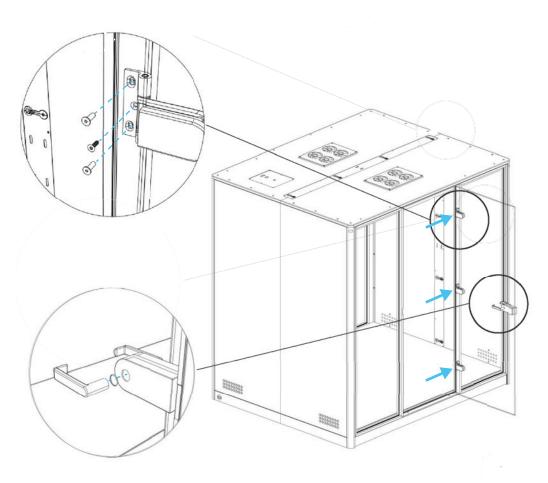

**m** 8x

6









2x

2x





















# 15 <sup>°</sup>





Hold the wall panel on a higher level of the glass frame, put it against the frame and slide it into the floor.

## 16 %



Hold the glass frame on a higher level of the wall panel, put it against the wall and slide it into the floor.





## \* Decision of the energy location has to be madeat this level.











power tool



## **21**%%





Hold the glass frame on a higher level of the wall panel, put it against the wall and slide it into the floor.

## 





power tool





















\* Put the piece of foam in the profile after the wiring connection.

**27** Wiring with the same labels to be connected with each other. 28 power tool 4x







power tool















power tool

**g** 6x













**s** 8x



**35** 



**t** 8x













### SCREEN HOLDER ASSEMBLY \*optional













\* Please change the Apod location before Seat and table installation.



### TABLE INSTALLATION

1





**w** 6x



**z** 2x





**x** 2x







allen key



**y** 6x



## 4





**v** 8x





### IN CASE YOU NEED TO ADJUST HINGES

1































#### **SENSOR ACTIVATION**



Light and fans constant on mode



Light and fans off



Light and fans on motion sensor mode