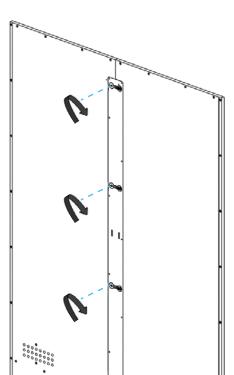

## 

power tool

\* Put the piece of foam in the profile after the wiring connection.

**27** Wiring with the same labels to be connected with each other. 28 power tool 4x

power tool

power tool

**g** 6x

**s** 8x