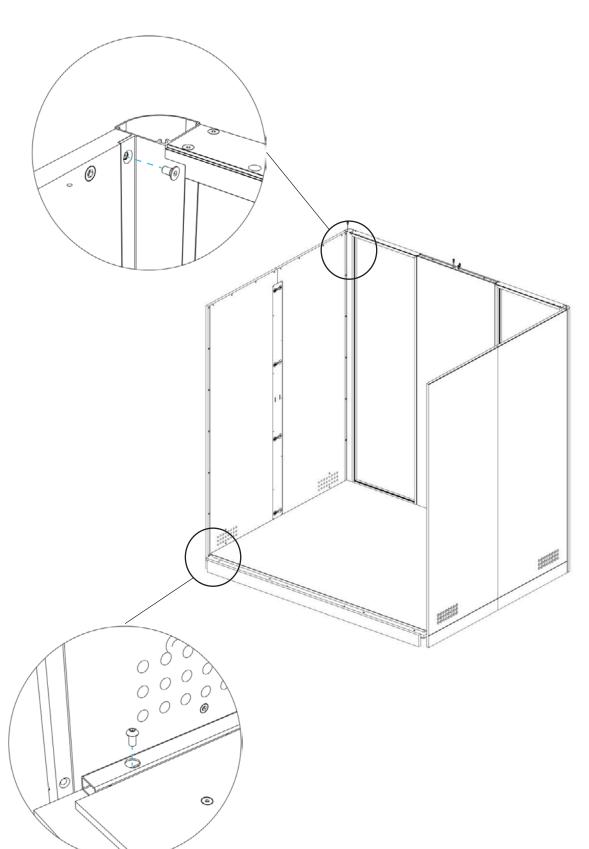

### APOD INSTALLATION

**m** 8x

6

2x

2x

# 15 <sup>°</sup>

Hold the wall panel on a higher level of the glass frame, put it against the frame and slide it into the floor.

## 16 %

Hold the glass frame on a higher level of the wall panel, put it against the wall and slide it into the floor.