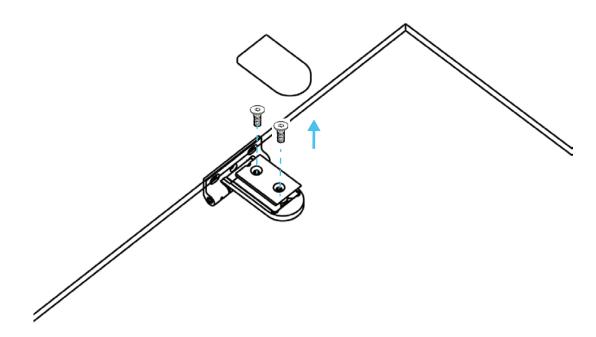

gy location has to be madeat this level.











power tool



## **21**%%





Hold the glass frame on a higher level of the wall panel, put it against the wall and slide it into the floor.

## 





power tool





















\* Put the piece of foam in the profile after the wiring connection.

**27** Wiring with the same labels to be connected with each other. 28 power tool 4x







power tool















power tool

**g** 6x













**s** 8x



**35** 



**t** 8x













### SCREEN HOLDER ASSEMBLY \*optional













\* Please change the Apod location before Seat and table installation.



### TABLE INSTALLATION

1





**w** 6x



**z** 2x





**x** 2x







allen key



**y** 6x



## 4





**v** 8x





### IN CASE YOU NEED TO ADJUST HINGES

1































#### **SENSOR ACTIVATION**



Light and fans constant on mode



Light and fans off



Light and fans on motion sensor mode