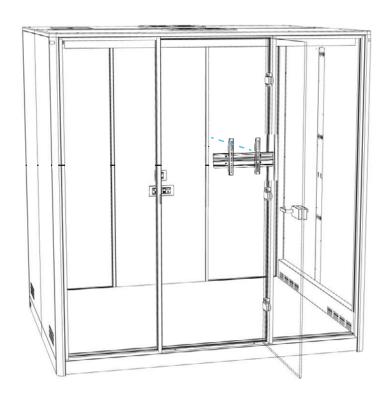

all panel on a higher level of the glass frame, put it against the frame and slide it into the floor.

## 16 %



Hold the glass frame on a higher level of the wall panel, put it against the wall and slide it into the floor.





## \* Decision of the energy location has to be madeat this level.











power tool



## **21**%%





Hold the glass frame on a higher level of the wall panel, put it against the wall and slide it into the floor.

## 





power tool





















\* Put the piece of foam in the profile after the wiring connection.

**27** Wiring with the same labels to be connected with each other. 28 power tool 4x







power tool















power tool

**g** 6x













**s** 8x



**35** 



**t** 8x













### SCREEN HOLDER ASSEMBLY \*optional













\* Please change the Apod location before Seat and table installation.



### TABLE INSTALLATION

1





**w** 6x



**z** 2x





**x** 2x







allen key



**y** 6x



## 4





**v** 8x





### IN CASE YOU NEED TO ADJUST HINGES

1































#### **SENSOR ACTIVATION**



Light and fans constant on mode



Light and fans off



Light and fans on motion sensor mode