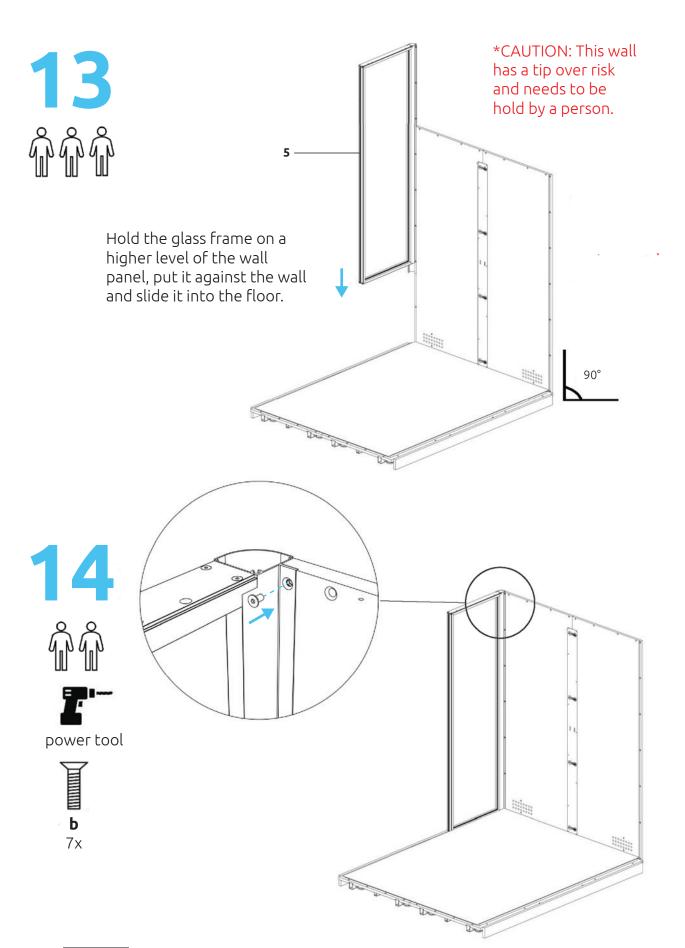

## 16 %

Hold the glass frame on a higher level of the wall panel, put it against the wall and slide it into the floor.