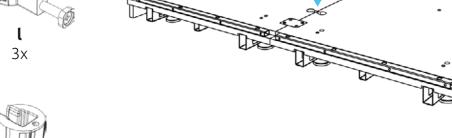

lights are on when you are in.



Do not block the ventilation grill.



Do not use the product if the ventillation grills are blocked.



Keep the door closed at all times.



Do not smoke inside.



Keep fire away.



Do not use utility knife to open packages and boxes.

#### **COMPONENTS APOD**

#### **MAIN COMPONENT**

Package Dimensions / Weight: 107x228x95 mm



#### **FASTENERS**





















#### **TOOLS AND MANPOWER**





2 ladders



power tool



allen key (4mm)



allen key (5mm)



level tool



allen key (1mm)



allen screwdriver (2mm)

<sup>\*</sup>Power tool, allen keys, allen screwdriver, level tol and stairs aire not included

### TABLE INSTALLATION

#### **MAIN COMPONENT**



#### **FASTENERS**



#### **TOOLS AND MANPOWER**



### APOD FLOOR ASSEMBLY













**m** 3x



### APOD INSTALLATION











**m** 8x

6









2x

2x





















# 15 <sup>°</sup>





Hold the wall panel on a higher level of the glass frame, put it against the frame and slide it into the floor.

## 16 %



Hold the glass frame on a higher level of the wall panel, put it against the wall and slide it into the floor.





## \* Decision of the energy location has to be madeat this level.











power tool



## **21**%%





Hold the glass frame on a higher level of the wall panel, put it against the wall and slide it into the floor.

## 





power tool





















\* Put the piece of foam in the profile after the wiring connection.

**27** Wiring with the same labels to be connected with each other. 28 power tool 4x







power tool