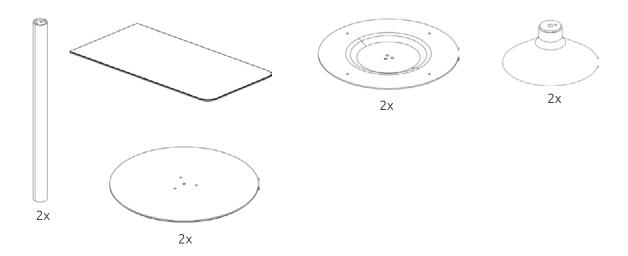

or the manufacturer.



The ventilation and lights work at the same time, make sure the lights are on when you are in.



Do not block the ventilation grill.



Do not use the product if the ventillation grills are blocked.



Keep the door closed at all times.



Do not smoke inside.



Keep fire away.



Do not use utility knife to open packages and boxes.

#### **COMPONENTS APOD**

#### **MAIN COMPONENT**

Package Dimensions / Weight: 107x228x95 mm



#### **FASTENERS**





















#### **TOOLS AND MANPOWER**





2 ladders



power tool



allen key (4mm)



allen key (5mm)



level tool



allen key (1mm)



allen screwdriver (2mm)

<sup>\*</sup>Power tool, allen keys, allen screwdriver, level tol and stairs aire not included

### TABLE INSTALLATION

#### **MAIN COMPONENT**



#### **FASTENERS**



#### **TOOLS AND MANPOWER**



### APOD FLOOR ASSEMBLY













**m** 3x



### APOD INSTALLATION











**m** 8x

6









2x

2x





















# 15 <sup>°</sup>





Hold the wall panel on a higher level of the glass frame, put it against the frame and slide it into the floor.

## 16 %



Hold the glass frame on a higher level of the wall panel, put it against the wall and slide it into the floor.





## \* Decision of the energy location has to be madeat this level.











power tool



## **21**%%





Hold the glass frame on a higher level of the wall panel, put it against the wall and slide it into the floor.

## 





power tool





















\* Put the piece of foam in the profile after the wiring connection.

**27** Wiring with