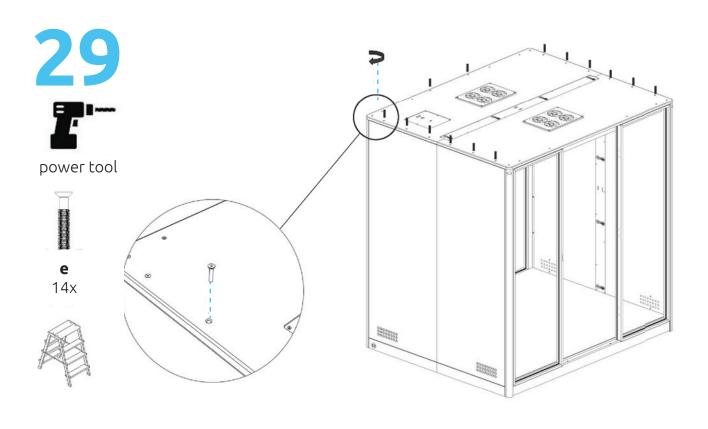

OR ASSEMBLY













**m** 3x



### APOD INSTALLATION











**m** 8x

6









2x

2x





















# 15 <sup>°</sup>





Hold the wall panel on a higher level of the glass frame, put it against the frame and slide it into the floor.

## 16 %



Hold the glass frame on a higher level of the wall panel, put it against the wall and slide it into the floor.





## \* Decision of the energy location has to be madeat this level.











power tool



## **21**%%





Hold the glass frame on a higher level of the wall panel, put it against the wall and slide it into the floor.

## 





power tool





















\* Put the piece of foam in the profile after the wiring connection.

**27** Wiring with the same labels to be connected with each other. 28 power tool 4x







power tool















power tool

**g** 6x













**s** 8x



**35** 



**t** 8x













### SCREEN HOLDER ASSEMBLY \*optional













\* Please change the Apod location before Seat and table installation.



### TABLE INSTALLATION

1





**w** 6x



**z** 2x





**x** 2x







allen key



**y** 6x



## 4





**v** 8x





### IN CASE YOU NEED TO ADJUST HINGES

1































#### **SENSOR ACTIVATION**



Light and fans constant on mode



Light and fans off



Light and fans on motion sensor mode