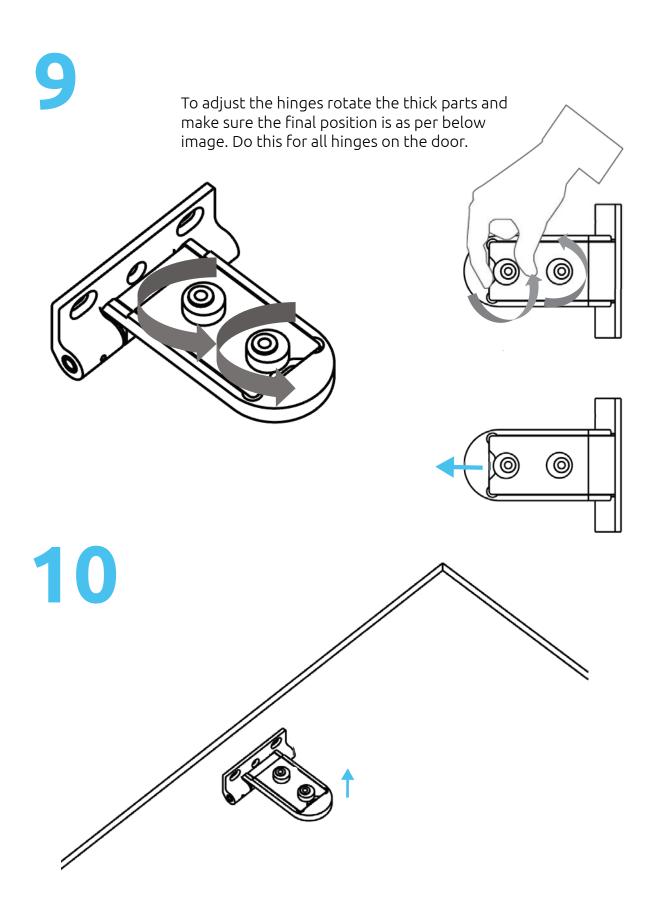

ation has to be madeat this level.











power tool



## **21**%%





Hold the glass frame on a higher level of the wall panel, put it against the wall and slide it into the floor.

## 





power tool





















\* Put the piece of foam in the profile after the wiring connection.

**27** Wiring with the same labels to be connected with each other. 28 power tool 4x







power tool















power tool

**g** 6x













**s** 8x



**35** 



**t** 8x













### SCREEN HOLDER ASSEMBLY \*optional













\* Please change the Apod location before Seat and table installation.



### TABLE INSTALLATION

1





**w** 6x



**z** 2x





**x** 2x







allen key



**y** 6x



## 4





**v** 8x





### IN CASE YOU NEED TO ADJUST HINGES

1































#### **SENSOR ACTIVATION**



Light and fans constant on mode



Light and fans off



Light and fans on motion sensor mode