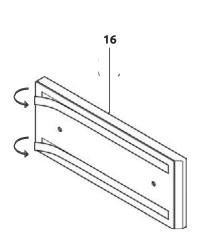

## 16 %

Hold the glass frame on a higher level of the wall panel, put it against the wall and slide it into the floor.