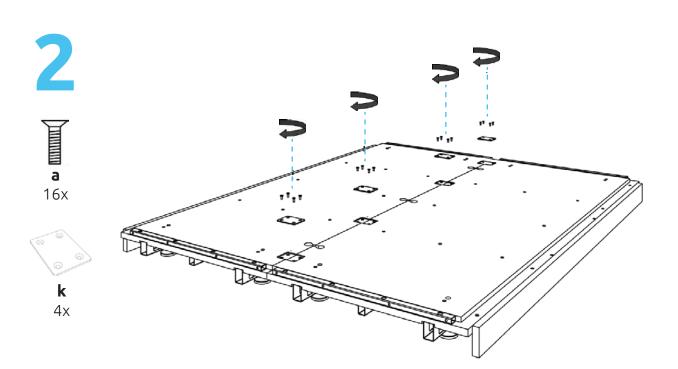

e the lights are on when you are in.



Do not block the ventilation grill.



Do not use the product if the ventillation grills are blocked.



Keep the door closed at all times.



Do not smoke inside.



Keep fire away.



Do not use utility knife to open packages and boxes.

#### **COMPONENTS APOD**

#### **MAIN COMPONENT**

Package Dimensions / Weight: 107x228x95 mm



#### **FASTENERS**





















#### **TOOLS AND MANPOWER**





2 ladders



power tool



allen key (4mm)



allen key (5mm)



level tool



allen key (1mm)



allen screwdriver (2mm)

<sup>\*</sup>Power tool, allen keys, allen screwdriver, level tol and stairs aire not included

### TABLE INSTALLATION

#### **MAIN COMPONENT**



#### **FASTENERS**



#### **TOOLS AND MANPOWER**



### APOD FLOOR ASSEMBLY













**m** 3x



### APOD INSTALLATION











**m** 8x

6









2x

2x





















# 15 <sup>°</sup>





Hold the wall panel on a higher level of the glass frame, put it against the frame and slide it into the floor.

## 16 %



Hold the glass frame on a higher level of the wall panel, put it against the wall and slide it into the floor.





## \* Decision of the energy location has to be madeat this level.











power tool



## **21**%%





Hold the glass frame on a higher level of the wall panel, put it against the wall and slide it into the floor.

## 





power tool





















\* Put the piece of foam in the profile after the wiring connection.

**27** Wiring with the same labels to be connected with each other. 28 power tool 4x







power too