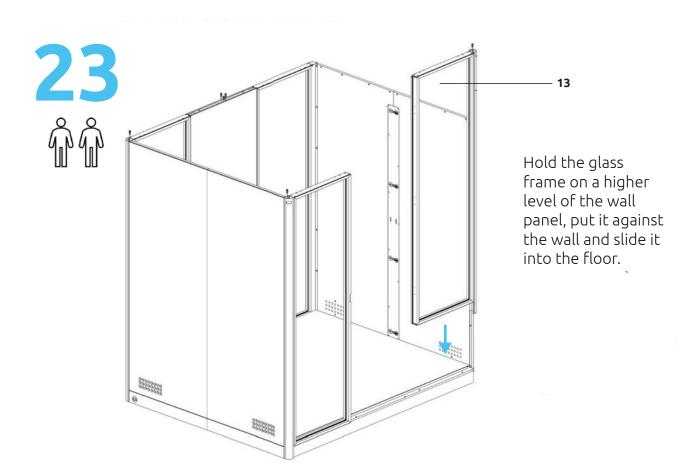

## **21**%%

Hold the glass frame on a higher level of the wall panel, put it against the wall and slide it into the floor.