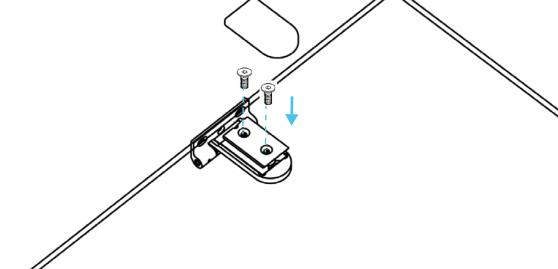

has to be madeat this level.











power tool



## **21**%%





Hold the glass frame on a higher level of the wall panel, put it against the wall and slide it into the floor.

## 





power tool





















\* Put the piece of foam in the profile after the wiring connection.

**27** Wiring with the same labels to be connected with each other. 28 power tool 4x







power tool















power tool

**g** 6x













**s** 8x



**35** 



**t** 8x













### SCREEN HOLDER ASSEMBLY \*optional













\* Please change the Apod location before Seat and table installation.



### TABLE INSTALLATION

1





**w** 6x



**z** 2x





**x** 2x







allen key



**y** 6x



## 4





**v** 8x





### IN CASE YOU NEED TO ADJUST HINGES

1































#### **SENSOR ACTIVATION**



Light and fans constant on mode



Light and fans off



Light and fans on motion sensor mode