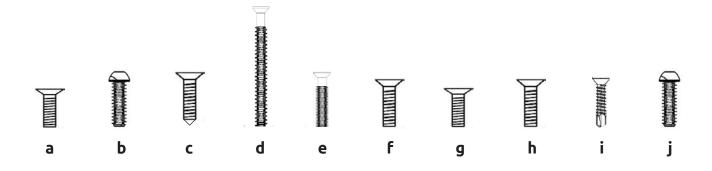

ma is not plugged in before you open the access cover on top.



Do not climb on top of Calma or place any load on the roof of Calma



Do not use the pod if you notice any defects in the electrical equipment or if the pod is not working properly. Disconnect the power cable from the power outlet and contact your dealar or the manufacturer.



The ventilation and lights work at the same time, make sure the lights are on when you are in.



Do not block the ventilation grill.



Do not use the product if the ventillation grills are blocked.



Keep the door closed at all times.



Do not smoke inside.



Keep fire away.



Do not use utility knife to open packages and boxes.

#### **COMPONENTS APOD**

#### **MAIN COMPONENT**

Package Dimensions / Weight: 107x228x95 mm



#### **FASTENERS**





















#### **TOOLS AND MANPOWER**





2 ladders



power tool



allen key (4mm)



allen key (5mm)



level tool



allen key (1mm)



allen screwdriver (2mm)

<sup>\*</sup>Power tool, allen keys, allen screwdriver, level tol and stairs aire not included

### TABLE INSTALLATION

#### **MAIN COMPONENT**



#### **FASTENERS**



#### **TOOLS AND MANPOWER**



### APOD FLOOR ASSEMBLY













**m** 3x



### APOD INSTALLATION











**m** 8x

6









2x

2x





















# 15 <sup>°</sup>





Hold the wall panel on a higher level of the glass frame, put it against the frame and slide it into the floor.

## 16 %



Hold the glass frame on a higher level of the wall panel, put it against the wall and slide it into the floor.





## \* Decision of the energy l