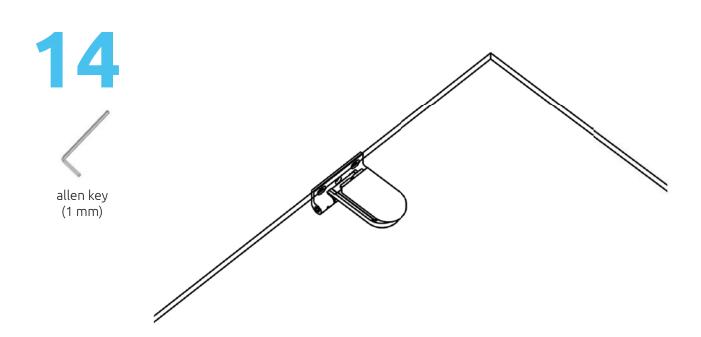

#### **TOOLS AND MANPOWER**

2 ladders

power tool

allen key (4mm)

allen key (5mm)

level tool

allen key (1mm)

allen screwdriver (2mm)