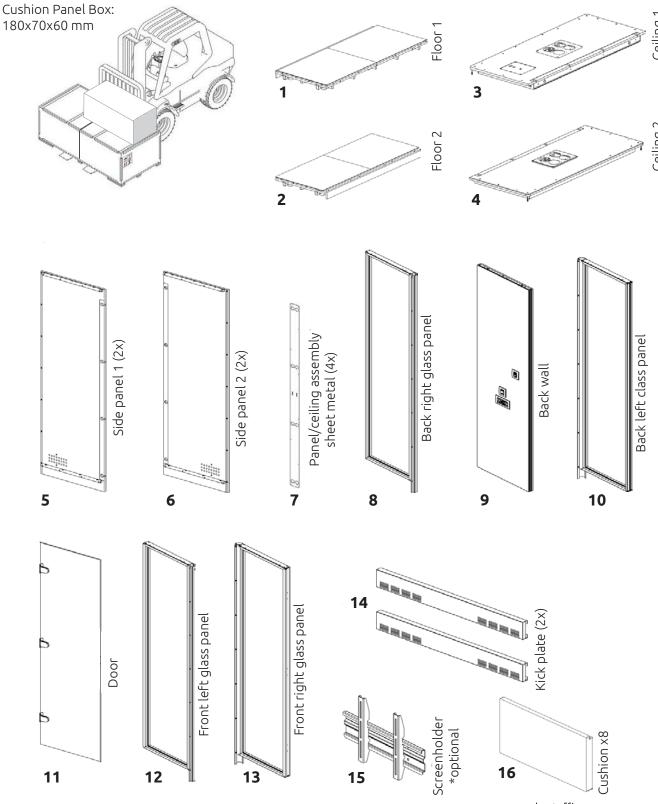

#### **COMPONENTS APOD**

#### **MAIN COMPONENT**

Package Dimensions / Weight: 107x228x95 mm

#### **FASTENERS**