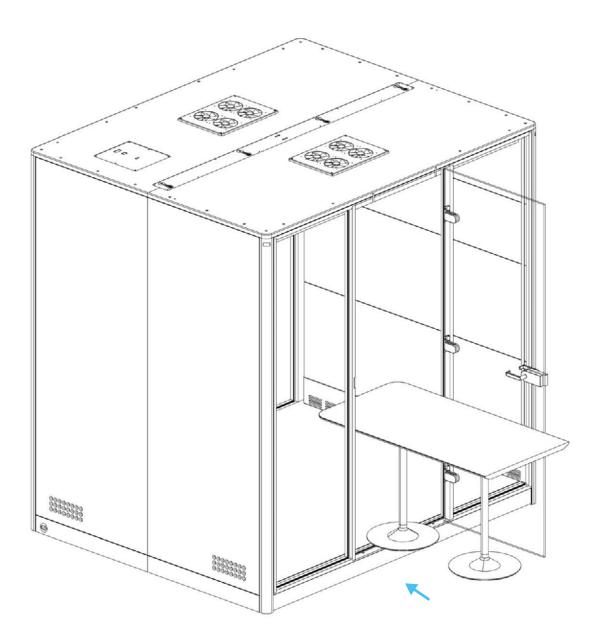

### SCREEN HOLDER ASSEMBLY \*optional

\* Please change the Apod location before Seat and table installation.