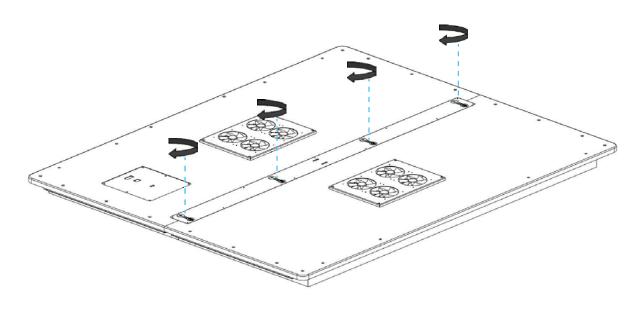

the product if the ventillation grills are blocked.



Keep the door closed at all times.



Do not smoke inside.



Keep fire away.



Do not use utility knife to open packages and boxes.

#### **COMPONENTS APOD**

#### **MAIN COMPONENT**

Package Dimensions / Weight: 107x228x95 mm



#### **FASTENERS**





















#### **TOOLS AND MANPOWER**





2 ladders



power tool



allen key (4mm)



allen key (5mm)



level tool



allen key (1mm)



allen screwdriver (2mm)

<sup>\*</sup>Power tool, allen keys, allen screwdriver, level tol and stairs aire not included

### TABLE INSTALLATION

#### **MAIN COMPONENT**



#### **FASTENERS**



#### **TOOLS AND MANPOWER**



### APOD FLOOR ASSEMBLY













**m** 3x



### APOD INSTALLATION











**m** 8x

6









2x

2x





















# 15 <sup>°</sup>





Hold the wall panel on a higher level of the glass frame, put it against the frame and slide it into the floor.

## 16 %



Hold the glass frame on a higher level of the wall panel, put it against the wall and slide it into the floor.





## \* Decision of the energy location has to be madeat this level.











power tool



## **21**%%





Hold the glass frame on a higher level of the wall panel, put it against the wall and slide it into the floor.

## 





power tool





















\* Put the piece of foam in the profile after the wiring connection.

**27** Wiring with the same labels to be connected with each other. 28 power tool 4x







power tool















power tool

**g** 6x













**s** 8x



**35** 



**t** 8x