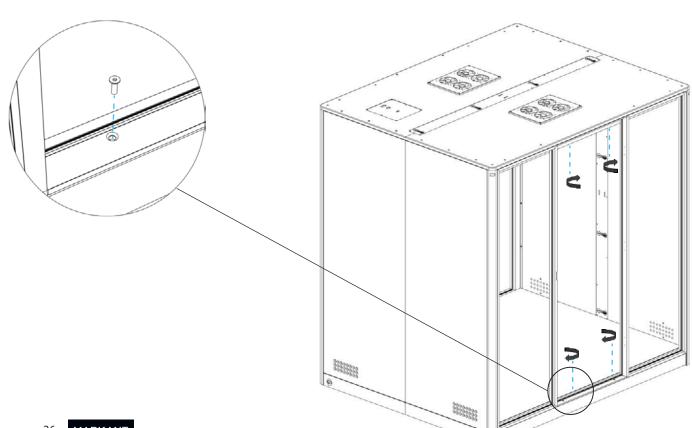

**m** 3x



### APOD INSTALLATION











**m** 8x

6









2x

2x





















# 15 <sup>°</sup>





Hold the wall panel on a higher level of the glass frame, put it against the frame and slide it into the floor.

## 16 %



Hold the glass frame on a higher level of the wall panel, put it against the wall and slide it into the floor.





## \* Decision of the energy location has to be madeat this level.











power tool



## **21**%%





Hold the glass frame on a higher level of the wall panel, put it against the wall and slide it into the floor.

## 





power tool





















\* Put the piece of foam in the profile after the wiring connection.

**27** Wiring with the same labels to be connected with each other. 28 power tool 4x







power tool















power tool

**g** 6x













**s** 8x



**35** 



**t** 8x













### SCREEN HOLDER ASSEMBLY \*optional













\* Please change the Apod location before Seat and table installation.



### TABLE INSTALLATION

1





**w** 6x



**z** 2x





**x** 2x







allen key



**y** 6x



## 4





**v** 8x





### IN CASE YOU NEED TO ADJUST HINGES

1































#### **SENSOR ACTIVATION**



Light and fans constant on mode



Light and fans off



Light and fans on motion sensor mode