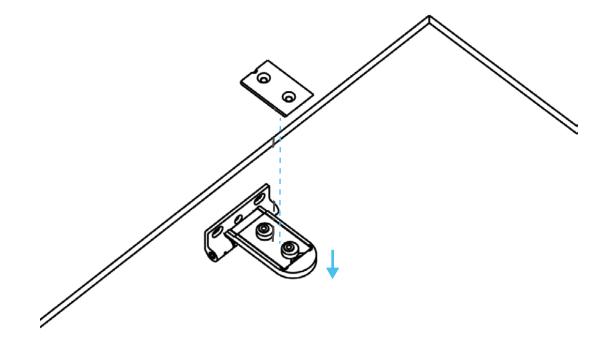

ocation has to be madeat this level.











power tool



## **21**%%





Hold the glass frame on a higher level of the wall panel, put it against the wall and slide it into the floor.

## 





power tool





















\* Put the piece of foam in the profile after the wiring connection.

**27** Wiring with the same labels to be connected with each other. 28 power tool 4x







power tool















power tool

**g** 6x













**s** 8x



**35** 



**t** 8x













### SCREEN HOLDER ASSEMBLY \*optional













\* Please change the Apod location before Seat and table installation.



### TABLE INSTALLATION

1





**w** 6x



**z** 2x





**x** 2x







allen key



**y** 6x



## 4





**v** 8x





### IN CASE YOU NEED TO ADJUST HINGES

1































#### **SENSOR ACTIVATION**



Light and fans constant on mode



Light and fans off



Light and fans on motion sensor mode