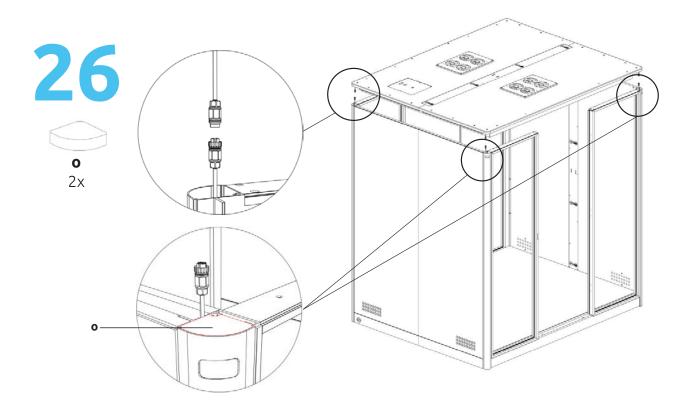

, level tol and stairs aire not included

### TABLE INSTALLATION

#### **MAIN COMPONENT**



#### **FASTENERS**



#### **TOOLS AND MANPOWER**



### APOD FLOOR ASSEMBLY













**m** 3x



### APOD INSTALLATION











**m** 8x

6









2x

2x





















# 15 <sup>°</sup>





Hold the wall panel on a higher level of the glass frame, put it against the frame and slide it into the floor.

## 16 %



Hold the glass frame on a higher level of the wall panel, put it against the wall and slide it into the floor.





## \* Decision of the energy location has to be madeat this level.











power tool



## **21**%%





Hold the glass frame on a higher level of the wall panel, put it against the wall and slide it into the floor.

## 





power tool





















\* Put the piece of foam in the profile after the wiring connection.

**27** Wiring with the same labels to be connected with each other. 28 power tool 4x







power tool















power tool

**g** 6x













**s** 8x



**35** 



**t** 8x













### SCREEN HOLDER ASSEMBLY \*optional













\* Please change the Apod location before Seat and table installation.



### TABLE INSTALLATION

1





**w** 6x



**z** 2x





**x** 2x







allen key



**y** 6x



## 4





**v** 8x





### IN CASE YOU NEED TO ADJUST HINGES

1































#### **SENSOR ACTIVATION**



Light and fans constant on mode



Light and fans off



Light and fans on motion sensor mode