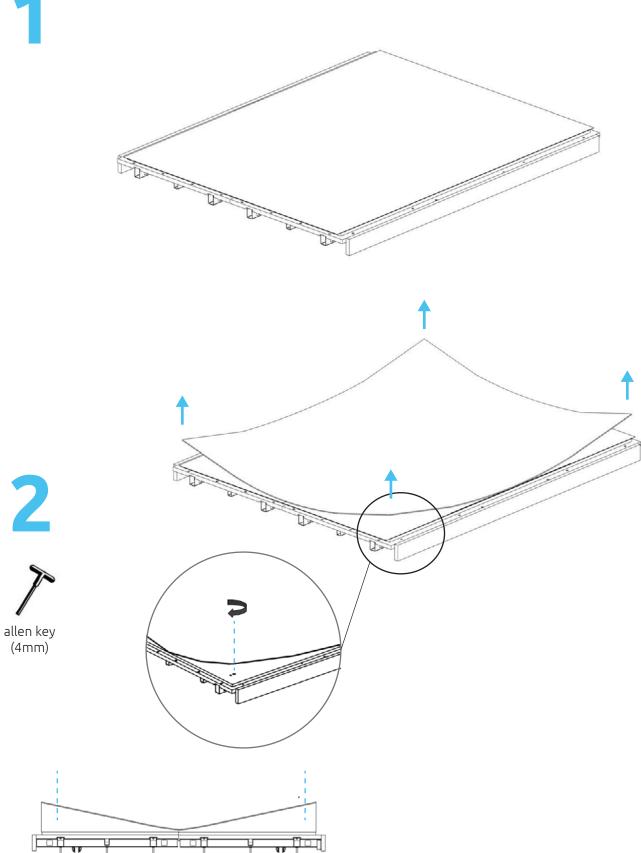

t block the ventilation grill.



Do not use the product if the ventillation grills are blocked.



Keep the door closed at all times.



Do not smoke inside.



Keep fire away.



Do not use utility knife to open packages and boxes.

#### **COMPONENTS APOD**

#### **MAIN COMPONENT**

Package Dimensions / Weight: 107x228x95 mm



#### **FASTENERS**





















#### **TOOLS AND MANPOWER**





2 ladders



power tool



allen key (4mm)



allen key (5mm)



level tool



allen key (1mm)



allen screwdriver (2mm)

<sup>\*</sup>Power tool, allen keys, allen screwdriver, level tol and stairs aire not included

### TABLE INSTALLATION

#### **MAIN COMPONENT**



#### **FASTENERS**



#### **TOOLS AND MANPOWER**



### APOD FLOOR ASSEMBLY













**m** 3x



### APOD INSTALLATION











**m** 8x

6









2x

2x





















# 15 <sup>°</sup>





Hold the wall panel on a higher level of the glass frame, put it against the frame and slide it into the floor.

## 16 %



Hold the glass frame on a higher level of the wall panel, put it against the wall and slide it into the floor.





## \* Decision of the energy location has to be madeat this level.











power tool



## **21**%%





Hold the glass frame on a higher level of the wall panel, put it against the wall and slide it into the floor.

## 





power tool





















\* Put the piece of foam in the profile after the wiring connection.

**27** Wiring with the same labels to be connected with each other. 28 power tool 4x







power tool















power tool

**g** 6x