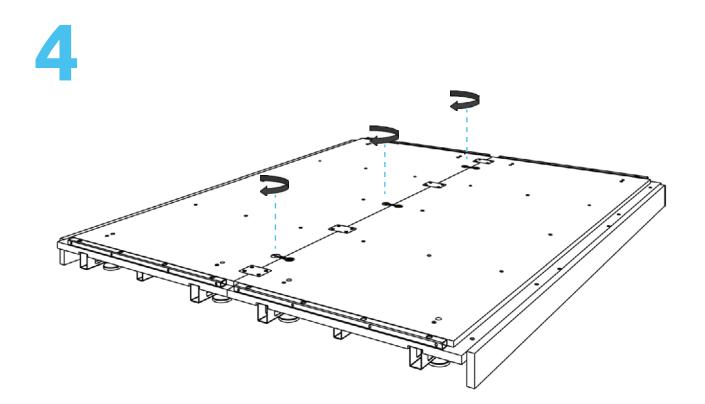

when you are in.



Do not block the ventilation grill.



Do not use the product if the ventillation grills are blocked.



Keep the door closed at all times.



Do not smoke inside.



Keep fire away.



Do not use utility knife to open packages and boxes.

#### **COMPONENTS APOD**

#### **MAIN COMPONENT**

Package Dimensions / Weight: 107x228x95 mm



#### **FASTENERS**





















#### **TOOLS AND MANPOWER**





2 ladders



power tool



allen key (4mm)



allen key (5mm)



level tool



allen key (1mm)



allen screwdriver (2mm)

<sup>\*</sup>Power tool, allen keys, allen screwdriver, level tol and stairs aire not included

### TABLE INSTALLATION

#### **MAIN COMPONENT**



#### **FASTENERS**



#### **TOOLS AND MANPOWER**



### APOD FLOOR ASSEMBLY













**m** 3x



### APOD INSTALLATION











**m** 8x

6









2x

2x





















# 15 <sup>°</sup>





Hold the wall panel on a higher level of the glass frame, put it against the frame and slide it into the floor.

## 16 %



Hold the glass frame on a higher level of the wall panel, put it against the wall and slide it into the floor.





## \* Decision of the energy location has to be madeat this level.











power tool



## **21**%%





Hold the glass frame on a higher level of the wall panel, put it against the wall and slide it into the floor.

## 





power tool





















\* Put the piece of foam in the profile after the wiring connection.

**27** Wiring with the same labels to be connected with each other. 28 power tool 4x







power tool















pow