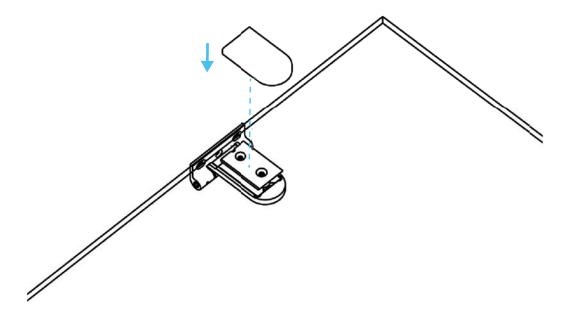

s to be madeat this level.











power tool



## **21**%%





Hold the glass frame on a higher level of the wall panel, put it against the wall and slide it into the floor.

## 





power tool





















\* Put the piece of foam in the profile after the wiring connection.

**27** Wiring with the same labels to be connected with each other. 28 power tool 4x







power tool















power tool

**g** 6x













**s** 8x



**35** 



**t** 8x













### SCREEN HOLDER ASSEMBLY \*optional













\* Please change the Apod location before Seat and table installation.



### TABLE INSTALLATION

1





**w** 6x



**z** 2x





**x** 2x







allen key



**y** 6x



## 4





**v** 8x





### IN CASE YOU NEED TO ADJUST HINGES

1































#### **SENSOR ACTIVATION**



Light and fans constant on mode



Light and fans off



Light and fans on motion sensor mode