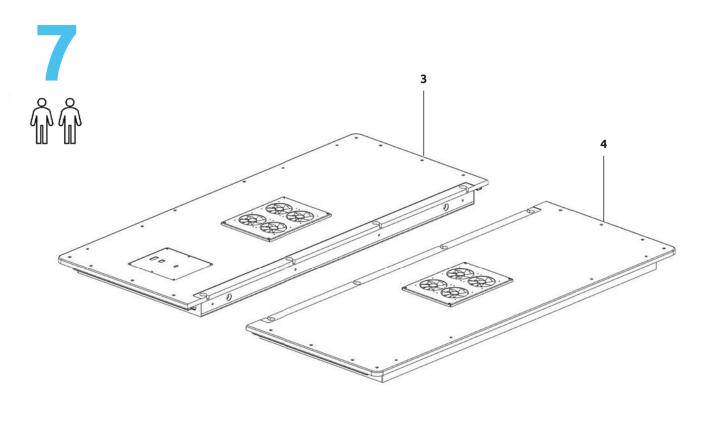

t use the product if the ventillation grills are blocked.



Keep the door closed at all times.



Do not smoke inside.



Keep fire away.



Do not use utility knife to open packages and boxes.

#### **COMPONENTS APOD**

#### **MAIN COMPONENT**

Package Dimensions / Weight: 107x228x95 mm



#### **FASTENERS**





















#### **TOOLS AND MANPOWER**





2 ladders



power tool



allen key (4mm)



allen key (5mm)



level tool



allen key (1mm)



allen screwdriver (2mm)

<sup>\*</sup>Power tool, allen keys, allen screwdriver, level tol and stairs aire not included

### TABLE INSTALLATION

#### **MAIN COMPONENT**



#### **FASTENERS**



#### **TOOLS AND MANPOWER**



### APOD FLOOR ASSEMBLY













**m** 3x



### APOD INSTALLATION











**m** 8x

6









2x

2x





















# 15 <sup>°</sup>





Hold the wall panel on a higher level of the glass frame, put it against the frame and slide it into the floor.

## 16 %



Hold the glass frame on a higher level of the wall panel, put it against the wall and slide it into the floor.





## \* Decision of the energy location has to be madeat this level.











power tool



## **21**%%





Hold the glass frame on a higher level of the wall panel, put it against the wall and slide it into the floor.

## 





power tool





















\* Put the piece of foam in the profile after the wiring connection.

**27** Wiring with the same labels to be connected with each other. 28 power tool 4x







power tool















power tool

**g** 6x













**s** 8x



**35** 



**t** 8x