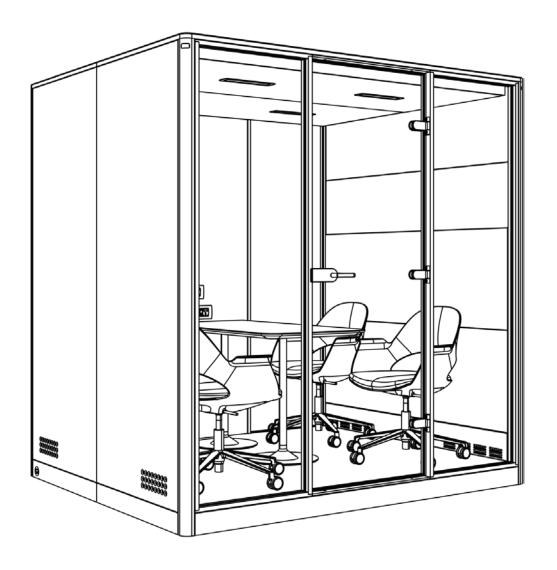

## Apod Double X 180x220x227cm

### Manual

Use level tool at each step, from the beginning till the end.

Decide on the side of the power connection before assembly and activate the left/right side accordingly.

If the ceiling height is 2,50 m or less, make sure the electric switch on top is on and select the setting of the sensor as wanted before installation of the roof.