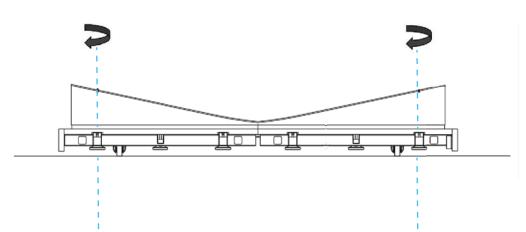

l on a higher level of the glass frame, put it against the frame and slide it into the floor.

## 16 %



Hold the glass frame on a higher level of the wall panel, put it against the wall and slide it into the floor.





## \* Decision of the energy location has to be madeat this level.











power tool



## **21**%%





Hold the glass frame on a higher level of the wall panel, put it against the wall and slide it into the floor.

## 





power tool





















\* Put the piece of foam in the profile after the wiring connection.

**27** Wiring with the same labels to be connected with each other. 28 power tool 4x







power tool















power tool

**g** 6x













**s** 8x



**35** 



**t** 8x













### SCREEN HOLDER ASSEMBLY \*optional













\* Please change the Apod location before Seat and table installation.



### TABLE INSTALLATION

1





**w** 6x



**z** 2x





**x** 2x







allen key



**y** 6x



## 4





**v** 8x





### IN CASE YOU NEED TO ADJUST HINGES

1































#### **SENSOR ACTIVATION**



Light and fans constant on mode



Light and fans off



Light and fans on motion sensor mode