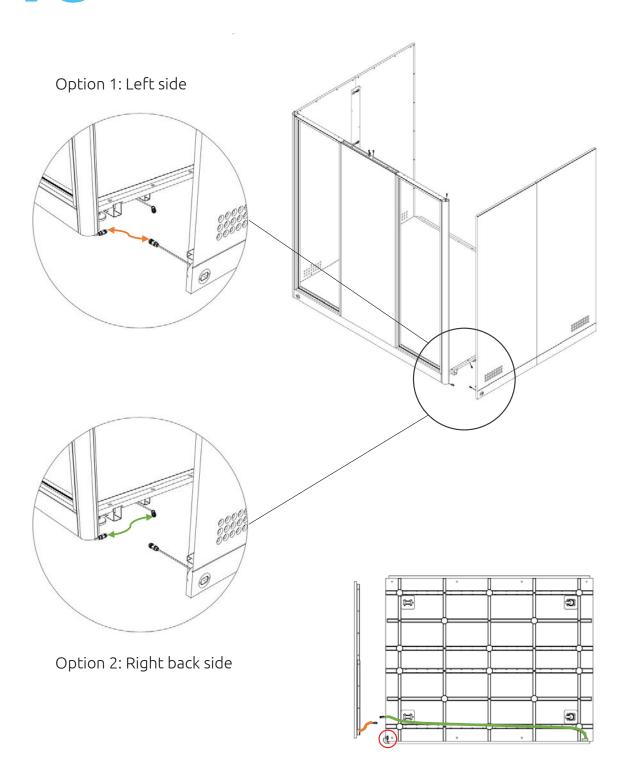

## \* Decision of the energy location has to be madeat this level.

power tool

## 

power tool

\* Put the piece of foam in the profile after the wiring connection.

**27** Wiring with the same labels to be connected with each other. 28 power tool 4x

power tool

power tool

**g** 6x

**s** 8x