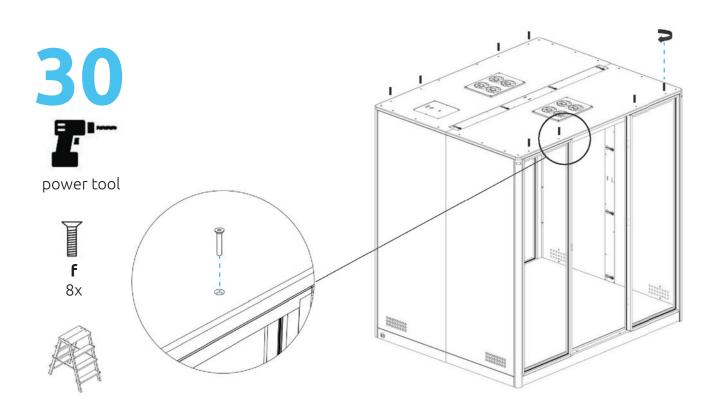

ASSEMBLY













**m** 3x



### APOD INSTALLATION











**m** 8x

6









2x

2x





















# 15 <sup>°</sup>





Hold the wall panel on a higher level of the glass frame, put it against the frame and slide it into the floor.

## 16 %



Hold the glass frame on a higher level of the wall panel, put it against the wall and slide it into the floor.





## \* Decision of the energy location has to be madeat this level.











power tool



## **21**%%





Hold the glass frame on a higher level of the wall panel, put it against the wall and slide it into the floor.

## 





power tool





















\* Put the piece of foam in the profile after the wiring connection.

**27** Wiring with the same labels to be connected with each other. 28 power tool 4x







power tool















power tool

**g** 6x













**s** 8x



**35** 



**t** 8x













### SCREEN HOLDER ASSEMBLY \*optional













\* Please change the Apod location before Seat and table installation.



### TABLE INSTALLATION

1





**w** 6x



**z** 2x





**x** 2x







allen key



**y** 6x



## 4





**v** 8x





### IN CASE YOU NEED TO ADJUST HINGES

1































#### **SENSOR ACTIVATION**



Light and fans constant on mode



Light and fans off



Light and fans on motion sensor mode