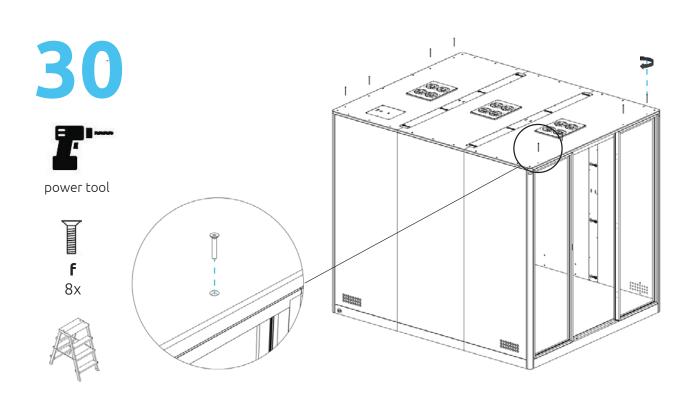

#### **TOOLS AND MANPOWER**

2 ladders

power tool

allen key (4mm)

allen key (5mm)

level tool

allen key (1mm)

allen screwdriver (2mm)

<sup>\*</sup>Power tool, allen keys, allen screwdriver, level tol and stairs aire not included