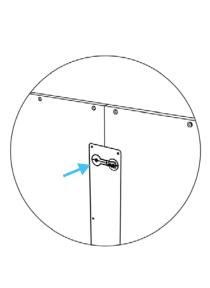

# 15 <sup>°</sup>

Hold the wall panel on a higher level of the glass frame, put it against the frame and slide it into the floor.

# 16 %

Hold the glass frame on a higher level of the wall panel, put it against the wall and slide it into the floor.