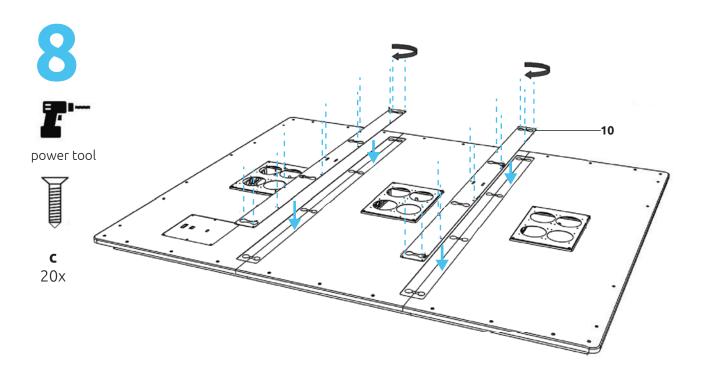

you are in.



Do not block the ventilation grill.



Do not use the product if the ventillation grills are blocked.



Keep the door closed at all times.



Do not smoke inside.



Keep fire away.



Do not use utility knife to open packages and boxes.

### **COMPONENTS APOD**

#### **MAIN COMPONENT**



#### **FASTENERS**





















#### **TOOLS AND MANPOWER**





2 ladders



power tool



allen key (4mm)



allen key (5mm)



level tool



allen key (1mm)



allen screwdriver (2mm)

<sup>\*</sup>Power tool, allen keys, allen screwdriver, level tol and stairs aire not included

### TABLE INSTALLATION

### **MAIN COMPONENT**



### FASTENERS RS



### **TOOLS AND MANPOWER**



### APOD FLOOR ASSEMBLY







### APOD INSTALLATION











**m** 8x





6 0000000



2x

2x

























# 15 <sup>°</sup>



Hold the wall panel on a higher level of the glass frame, put it against the frame and slide it into the floor.



# 16 %



Hold the glass frame on a higher level of the wall panel, put it against the wall and slide it into the floor.





### \* Decision of the energy location has to be madeat this level.







20 <sup>°</sup>













Hold the glass frame on a higher level of the wall panel, put it against the wall and slide it into the floor.













# 24 <sup>°°</sup>



















\* Put the piece of foam in the profile after the wiring connection.











power tool



**h** 4x











## 33

















**s** 16x



## **35**



**t** 16x













### SCREEN HOLDER ASSEMBLY \*optional





### **CHANGE LOCATION