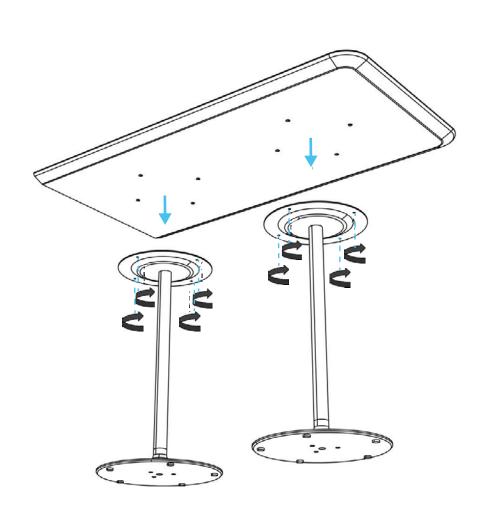

### TABLE INSTALLATION

### **MAIN COMPONENT**

### FASTENERS RS

### **TOOLS AND MANPOWER**