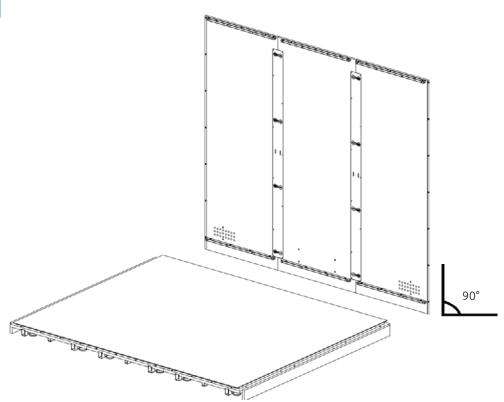

in.



Do not block the ventilation grill.



Do not use the product if the ventillation grills are blocked.



Keep the door closed at all times.



Do not smoke inside.



Keep fire away.



Do not use utility knife to open packages and boxes.

### **COMPONENTS APOD**

#### **MAIN COMPONENT**



#### **FASTENERS**





















#### **TOOLS AND MANPOWER**





2 ladders



power tool



allen key (4mm)



allen key (5mm)



level tool



allen key (1mm)



allen screwdriver (2mm)

<sup>\*</sup>Power tool, allen keys, allen screwdriver, level tol and stairs aire not included

### TABLE INSTALLATION

### **MAIN COMPONENT**



### FASTENERS RS



### **TOOLS AND MANPOWER**



### APOD FLOOR ASSEMBLY







### APOD INSTALLATION











**m** 8x





6 0000000



2x

2x

























# 15 <sup>°</sup>



Hold the wall panel on a higher level of the glass frame, put it against the frame and slide it into the floor.



# 16 %



Hold the glass frame on a higher level of the wall panel, put it against the wall and slide it into the floor.





### \* Decision of the energy location has to be madeat this level.







20 <sup>°</sup>













Hold the glass frame on a higher level of the wall panel, put it against the wall and slide it into the floor.













# 24 <sup>°°</sup>



















\* Put the piece of foam in the profile after the wiring connection.











power tool



**h** 4x











## 33

















**s** 16x



## **35**



**t** 16x













### SCREEN HOLDER ASSEMBLY \*optional





### **CHANGE LOCATION APOD**