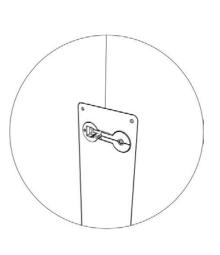

# 15 <sup>°</sup>

Hold the wall panel on a higher level of the glass frame, put it against the frame and slide it into the floor.

# 16 %

Hold the glass frame on a higher level of the wall panel, put it against the wall and slide it into the floor.