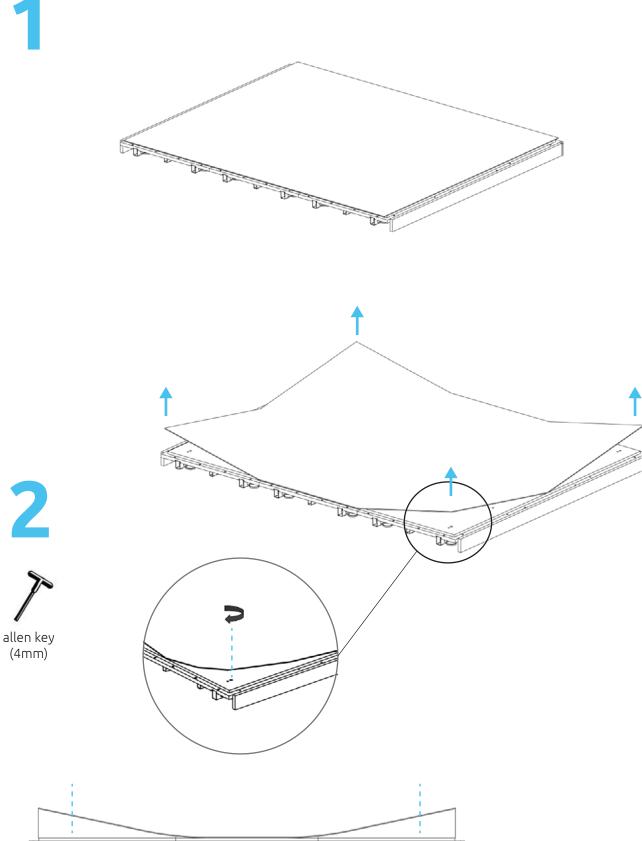

he same time, make sure the lights are on when you are in.



Do not block the ventilation grill.



Do not use the product if the ventillation grills are blocked.



Keep the door closed at all times.



Do not smoke inside.



Keep fire away.



Do not use utility knife to open packages and boxes.

### **COMPONENTS APOD**

#### **MAIN COMPONENT**



#### **FASTENERS**





















#### **TOOLS AND MANPOWER**





2 ladders



power tool



allen key (4mm)



allen key (5mm)



level tool



allen key (1mm)



allen screwdriver (2mm)

<sup>\*</sup>Power tool, allen keys, allen screwdriver, level tol and stairs aire not included

### TABLE INSTALLATION

### **MAIN COMPONENT**



### FASTENERS RS



### **TOOLS AND MANPOWER**



### APOD FLOOR ASSEMBLY







### APOD INSTALLATION











**m** 8x





6 0000000



2x

2x

























# 15 <sup>°</sup>



Hold the wall panel on a higher level of the glass frame, put it against the frame and slide it into the floor.



# 16 %



Hold the glass frame on a higher level of the wall panel, put it against the wall and slide it into the floor.





### \* Decision of the energy location has to be madeat this level.







20 <sup>°</sup>













Hold the glass frame on a higher level of the wall panel, put it against the wall and slide it into the floor.













# 24 <sup>°°</sup>



















\* Put the piece of foam in the profile after the wiring connection.











power tool



**h** 4x











## 33

















**s** 16x



## **35**



**t** 16x













### SCREEN HOLDER