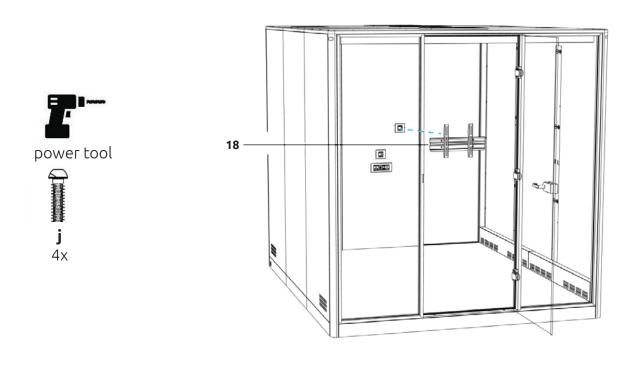

6 0000000



2x

2x

























# 15 <sup>°</sup>



Hold the wall panel on a higher level of the glass frame, put it against the frame and slide it into the floor.



# 16 %



Hold the glass frame on a higher level of the wall panel, put it against the wall and slide it into the floor.





### \* Decision of the energy location has to be madeat this level.







20 <sup>°</sup>













Hold the glass frame on a higher level of the wall panel, put it against the wall and slide it into the floor.













# 24 <sup>°°</sup>



















\* Put the piece of foam in the profile after the wiring connection.











power tool



**h** 4x











## 33

















**s** 16x



## **35**



**t** 16x













### SCREEN HOLDER ASSEMBLY \*optional





### **CHANGE LOCATION APOD**

1





\* Please change the Apod location before Seat and table installation.



### TABLE INSTALLATION

1





**w** 6x



**z** 2x





**x** 2x

















allen key



**v** 8x





### IN CASE YOU NEED TO ADJUST HINGES



allen key (1 mm)





























Light and fans constant on mode



Light and fans off



Light and fans on motion sensor mode