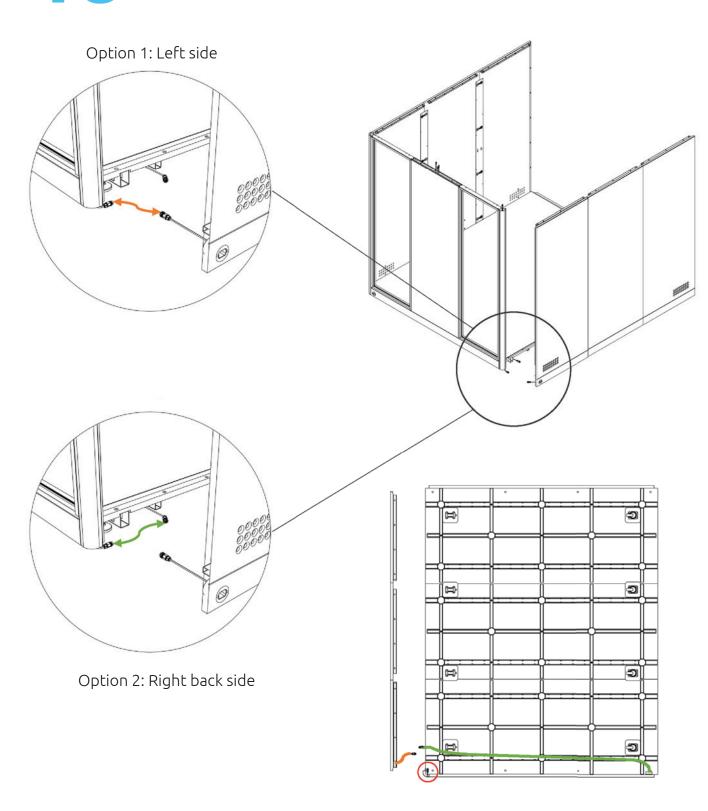

### Manual

Use level tool at each step, from the beginning till the end.

Decide on the side of the power connection before assembly and activate the left/right side accordingly.

If the ceiling height is 2,50 m or less, make sure the electric switch on top is on and select the setting of the sensor as wanted before installation of the roof.

### \* Decision of the energy location has to be madeat this level.

20 <sup>°</sup>

Hold the glass frame on a higher level of the wall panel, put it against the wall and slide it into the floor.