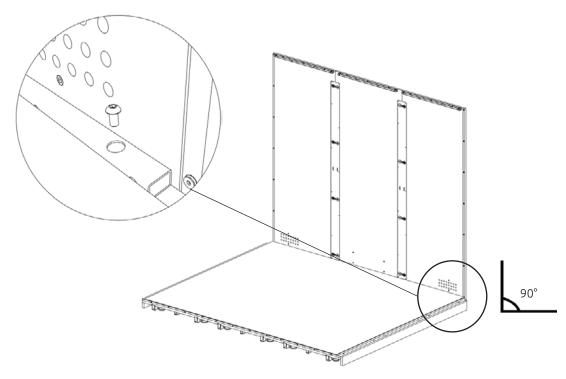

# 15 <sup>°</sup>

Hold the wall panel on a higher level of the glass frame, put it against the frame and slide it into the floor.

# 16 %

Hold the glass frame on a higher level of the wall panel, put it against the wall and slide it into the floor.