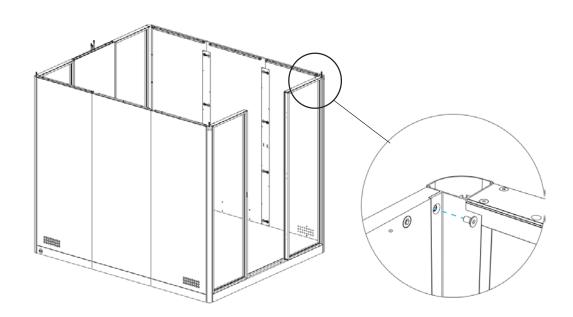

, allen screwdriver, level tol and stairs aire not included

### TABLE INSTALLATION

### **MAIN COMPONENT**



### FASTENERS RS



### **TOOLS AND MANPOWER**



### APOD FLOOR ASSEMBLY







### APOD INSTALLATION











**m** 8x





6 0000000



2x

2x

























# 15 <sup>°</sup>



Hold the wall panel on a higher level of the glass frame, put it against the frame and slide it into the floor.



# 16 %



Hold the glass frame on a higher level of the wall panel, put it against the wall and slide it into the floor.





### \* Decision of the energy location has to be madeat this level.







20 <sup>°</sup>













Hold the glass frame on a higher level of the wall panel, put it against the wall and slide it into the floor.













# 24 <sup>°°</sup>



















\* Put the piece of foam in the profile after the wiring connection.











power tool



**h** 4x











## 33

















**s** 16x



## **35**



**t** 16x













### SCREEN HOLDER ASSEMBLY \*optional





### **CHANGE LOCATION APOD**

1





\* Please change the Apod location before Seat and table installation.



### TABLE INSTALLATION

1





**w** 6x



**z** 2x





**x** 2x

















allen key



**v** 8x





### IN CASE YOU NEED TO ADJUST HINGES



allen key (1 mm)





























Light and fans constant on mode



Light and fans off



Light and fans on motion sensor mode