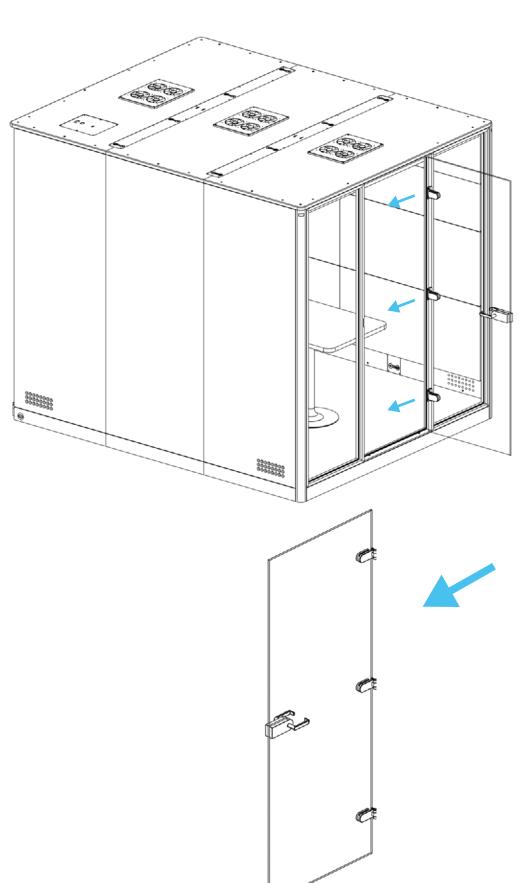

# 15 <sup>°</sup>

Hold the wall panel on a higher level of the glass frame, put it against the frame and slide it into the floor.

# 16 %

Hold the glass frame on a higher level of the wall panel, put it against the wall and slide it into the floor.