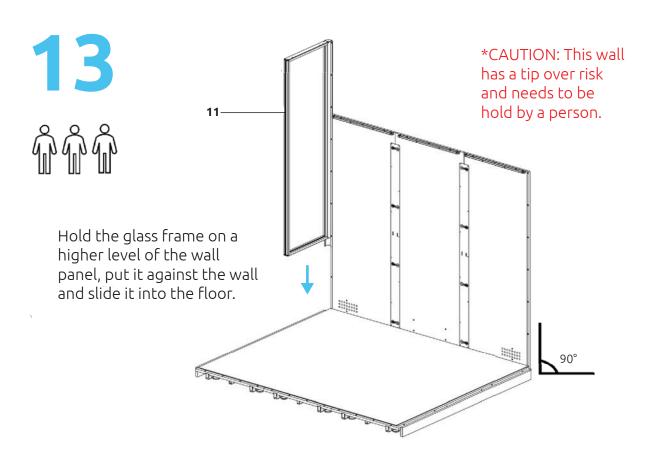

# 16 %

Hold the glass frame on a higher level of the wall panel, put it against the wall and slide it into the floor.