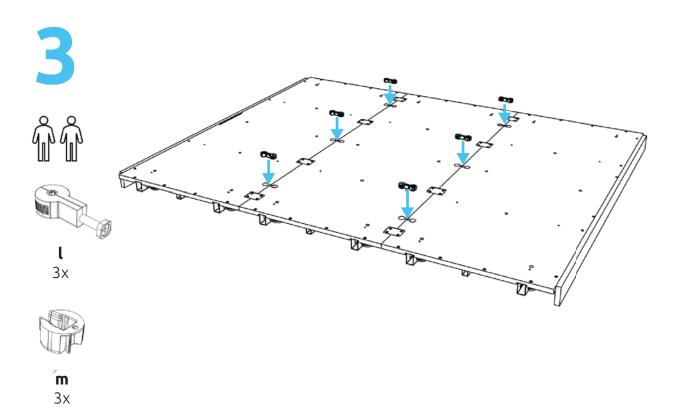

lation and lights work at the same time, make sure the lights are on when you are in.



Do not block the ventilation grill.



Do not use the product if the ventillation grills are blocked.



Keep the door closed at all times.



Do not smoke inside.



Keep fire away.



Do not use utility knife to open packages and boxes.

### **COMPONENTS APOD**

#### **MAIN COMPONENT**



#### **FASTENERS**





















#### **TOOLS AND MANPOWER**





2 ladders



power tool



allen key (4mm)



allen key (5mm)



level tool



allen key (1mm)



allen screwdriver (2mm)

<sup>\*</sup>Power tool, allen keys, allen screwdriver, level tol and stairs aire not included

### TABLE INSTALLATION

### **MAIN COMPONENT**



### FASTENERS RS



### **TOOLS AND MANPOWER**



### APOD FLOOR ASSEMBLY







### APOD INSTALLATION











**m** 8x





6 0000000



2x

2x

























# 15 <sup>°</sup>



Hold the wall panel on a higher level of the glass frame, put it against the frame and slide it into the floor.



# 16 %



Hold the glass frame on a higher level of the wall panel, put it against the wall and slide it into the floor.





### \* Decision of the energy location has to be madeat this level.







20 <sup>°</sup>













Hold the glass frame on a higher level of the wall panel, put it against the wall and slide it into the floor.













# 24 <sup>°°</sup>



















\* Put the piece of foam in the profile after the wiring connection.











power tool



**h** 4x











## 33

















**s** 16x



## **35**



**t** 16x