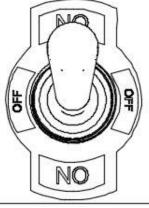

### IN CASE YOU NEED TO ADJUST HINGES

allen key (1 mm)

Light and fans constant on mode

Light and fans off

Light and fans on motion sensor mode