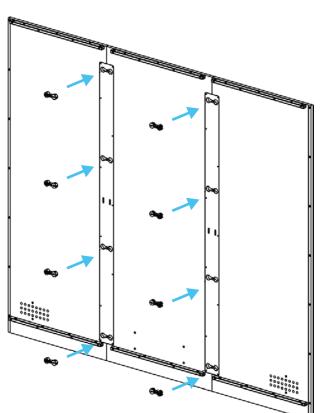

e the lights are on when you are in.



Do not block the ventilation grill.



Do not use the product if the ventillation grills are blocked.



Keep the door closed at all times.



Do not smoke inside.



Keep fire away.



Do not use utility knife to open packages and boxes.

### **COMPONENTS APOD**

#### **MAIN COMPONENT**



#### **FASTENERS**





















#### **TOOLS AND MANPOWER**





2 ladders



power tool



allen key (4mm)



allen key (5mm)



level tool



allen key (1mm)



allen screwdriver (2mm)

<sup>\*</sup>Power tool, allen keys, allen screwdriver, level tol and stairs aire not included

### TABLE INSTALLATION

### **MAIN COMPONENT**



### FASTENERS RS



### **TOOLS AND MANPOWER**



### APOD FLOOR ASSEMBLY







### APOD INSTALLATION











**m** 8x





6 0000000



2x

2x

























# 15 <sup>°</sup>



Hold the wall panel on a higher level of the glass frame, put it against the frame and slide it into the floor.



# 16 %



Hold the glass frame on a higher level of the wall panel, put it against the wall and slide it into the floor.





### \* Decision of the energy location has to be madeat this level.







20 <sup>°</sup>













Hold the glass frame on a higher level of the wall panel, put it against the wall and slide it into the floor.













# 24 <sup>°°</sup>



















\* Put the piece of foam in the profile after the wiring connection.











power tool



**h** 4x











## 33

















**s** 16x



## **35**



**t** 16x













### SCREEN HOLDER ASSEMBLY \*optional