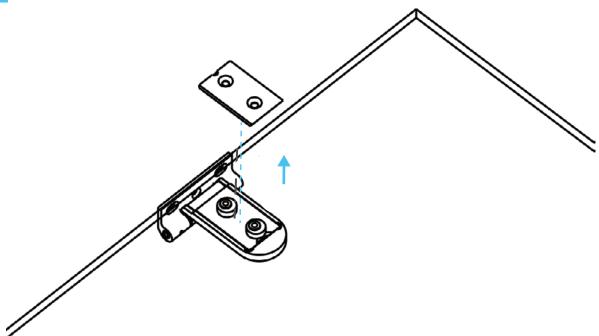

# 16 %

Hold the glass frame on a higher level of the wall panel, put it against the wall and slide it into the floor.