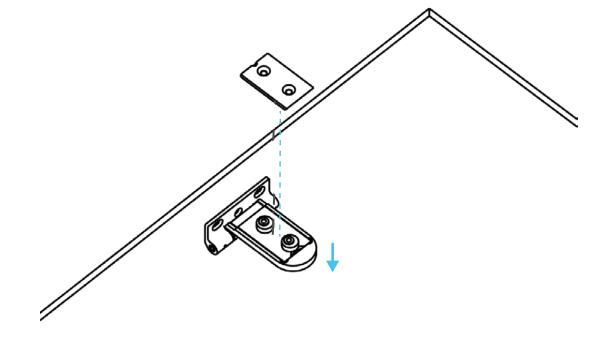

### \* Decision of the energy location has to be madeat this level.

20 <sup>°</sup>

Hold the glass frame on a higher level of the wall panel, put it against the wall and slide it into the floor.