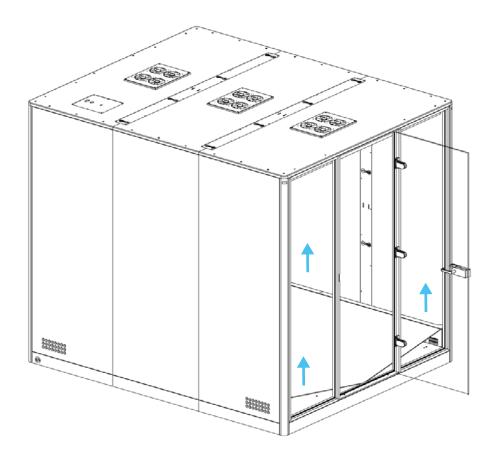

# 15 <sup>°</sup>



Hold the wall panel on a higher level of the glass frame, put it against the frame and slide it into the floor.



# 16 %



Hold the glass frame on a higher level of the wall panel, put it against the wall and slide it into the floor.





### \* Decision of the energy location has to be madeat this level.







20 <sup>°</sup>













Hold the glass frame on a higher level of the wall panel, put it against the wall and slide it into the floor.













# 24 <sup>°°</sup>



















\* Put the piece of foam in the profile after the wiring connection.











power tool



**h** 4x











## 33

















**s** 16x



## **35**



**t** 16x













### SCREEN HOLDER ASSEMBLY \*optional





### **CHANGE LOCATION APOD**

1





\* Please change the Apod location before Seat and table installation.



### TABLE INSTALLATION

1





**w** 6x



**z** 2x





**x** 2x

















allen key



**v** 8x





### IN CASE YOU NEED TO ADJUST HINGES



allen key (1 mm)





























Light and fans constant on mode



Light and fans off



Light and fans on motion sensor mode