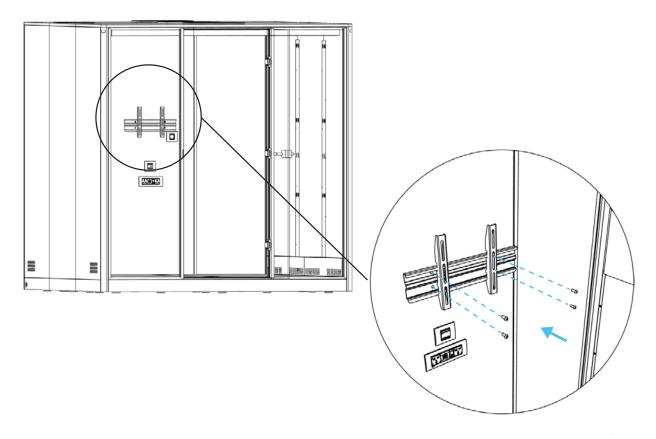

6 0000000



2x

2x

























# 15 <sup>°</sup>



Hold the wall panel on a higher level of the glass frame, put it against the frame and slide it into the floor.



# 16 %



Hold the glass frame on a higher level of the wall panel, put it against the wall and slide it into the floor.





### \* Decision of the energy location has to be madeat this level.







20 <sup>°</sup>













Hold the glass frame on a higher level of the wall panel, put it against the wall and slide it into the floor.













# 24 <sup>°°</sup>



















\* Put the piece of foam in the profile after the wiring connection.











power tool



**h** 4x











## 33

















**s** 16x



## **35**



**t** 16x













### SCREEN HOLDER ASSEMBLY \*optional





### **CHANGE LOCATION APOD**

1





\* Please change the Apod location before Seat and table installation.



### TABLE INSTALLATION

1





**w** 6x



**z** 2x





**x** 2x

















allen key



**v** 8x





### IN CASE YOU NEED TO ADJUST HINGES



allen key (1 mm)





























Light and fans constant on mode



Light and fans off



Light and fans on motion sensor mode