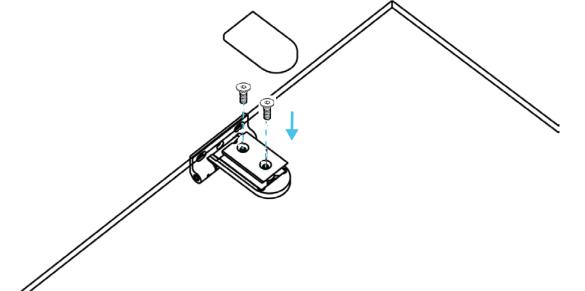

or.





### \* Decision of the energy location has to be madeat this level.







20 <sup>°</sup>













Hold the glass frame on a higher level of the wall panel, put it against the wall and slide it into the floor.













# 24 <sup>°°</sup>



















\* Put the piece of foam in the profile after the wiring connection.











power tool



**h** 4x











## 33

















**s** 16x



## **35**



**t** 16x













### SCREEN HOLDER ASSEMBLY \*optional





### **CHANGE LOCATION APOD**

1





\* Please change the Apod location before Seat and table installation.



### TABLE INSTALLATION

1





**w** 6x



**z** 2x





**x** 2x

















allen key



**v** 8x





### IN CASE YOU NEED TO ADJUST HINGES



allen key (1 mm)





























Light and fans constant on mode



Light and fans off



Light and fans on motion sensor mode