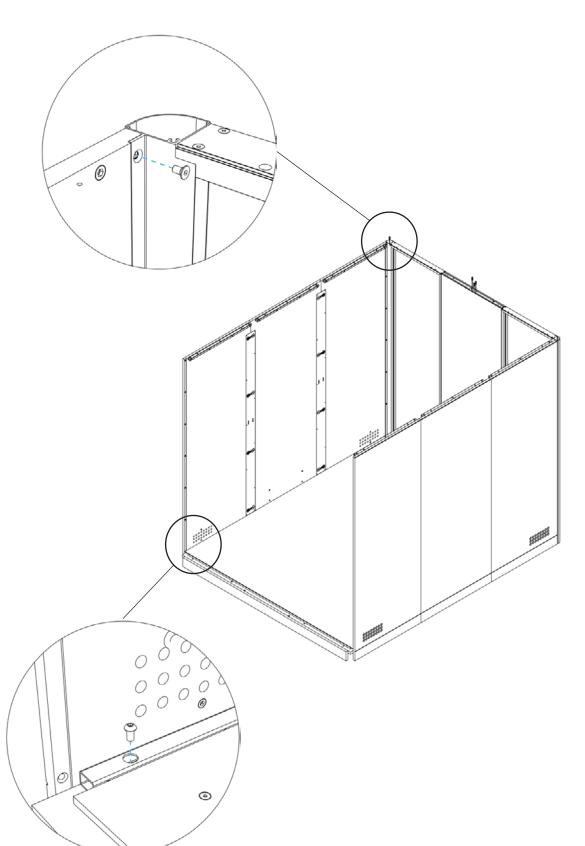

ladders



power tool



allen key (4mm)



allen key (5mm)



level tool



allen key (1mm)



allen screwdriver (2mm)

<sup>\*</sup>Power tool, allen keys, allen screwdriver, level tol and stairs aire not included

### TABLE INSTALLATION

### **MAIN COMPONENT**



### FASTENERS RS



### **TOOLS AND MANPOWER**



### APOD FLOOR ASSEMBLY







### APOD INSTALLATION











**m** 8x





6 0000000



2x

2x

























# 15 <sup>°</sup>



Hold the wall panel on a higher level of the glass frame, put it against the frame and slide it into the floor.



# 16 %



Hold the glass frame on a higher level of the wall panel, put it against the wall and slide it into the floor.





### \* Decision of the energy location has to be madeat this level.







20 <sup>°</sup>













Hold the glass frame on a higher level of the wall panel, put it against the wall and slide it into the floor.













# 24 <sup>°°</sup>



















\* Put the piece of foam in the profile after the wiring connection.











power tool



**h** 4x











## 33

















**s** 16x



## **35**



**t** 16x













### SCREEN HOLDER ASSEMBLY \*optional





### **CHANGE LOCATION APOD**

1





\* Please change the Apod location before Seat and table installation.



### TABLE INSTALLATION

1





**w** 6x



**z** 2x





**x** 2x

















allen key



**v** 8x





### IN CASE YOU NEED TO ADJUST HINGES



allen key (1 mm)





























Light and fans constant on mode



Light and fans off



Light and fans on motion sensor mode