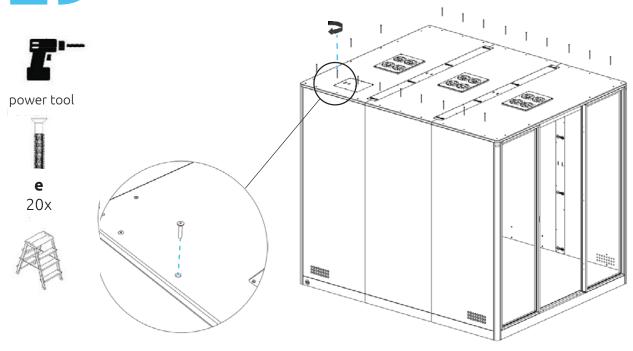

#### **TOOLS AND MANPOWER**

2 ladders

power tool

allen key (4mm)

allen key (5mm)

level tool

allen key (1mm)

allen screwdriver (2mm)

<sup>\*</sup>Power tool, allen keys, allen screwdriver, level tol and stairs aire not included