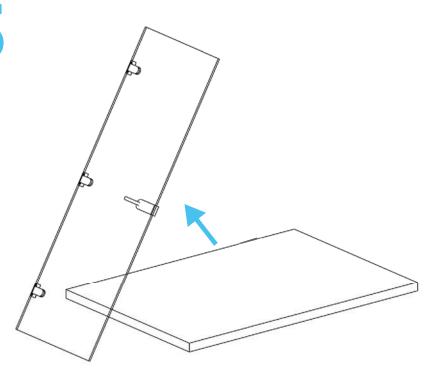

# 15 <sup>°</sup>

Hold the wall panel on a higher level of the glass frame, put it against the frame and slide it into the floor.

# 16 %

Hold the glass frame on a higher level of the wall panel, put it against the wall and slide it into the floor.