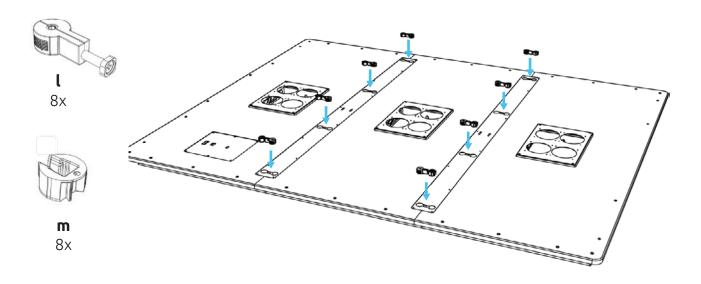

u are in.



Do not block the ventilation grill.



Do not use the product if the ventillation grills are blocked.



Keep the door closed at all times.



Do not smoke inside.



Keep fire away.



Do not use utility knife to open packages and boxes.

### **COMPONENTS APOD**

#### **MAIN COMPONENT**



#### **FASTENERS**





















#### **TOOLS AND MANPOWER**





2 ladders



power tool



allen key (4mm)



allen key (5mm)



level tool



allen key (1mm)



allen screwdriver (2mm)

<sup>\*</sup>Power tool, allen keys, allen screwdriver, level tol and stairs aire not included

### TABLE INSTALLATION

### **MAIN COMPONENT**



### FASTENERS RS



### **TOOLS AND MANPOWER**



### APOD FLOOR ASSEMBLY







### APOD INSTALLATION











**m** 8x





6 0000000



2x

2x

























# 15 <sup>°</sup>



Hold the wall panel on a higher level of the glass frame, put it against the frame and slide it into the floor.



# 16 %



Hold the glass frame on a higher level of the wall panel, put it against the wall and slide it into the floor.





### \* Decision of the energy location has to be madeat this level.







20 <sup>°</sup>













Hold the glass frame on a higher level of the wall panel, put it against the wall and slide it into the floor.













# 24 <sup>°°</sup>



















\* Put the piece of foam in the profile after the wiring connection.











power tool



**h** 4x











## 33

















**s** 16x



## **35**



**t** 16x













### SCREEN HOLDER ASSEMBLY \*optional





### **CHANGE LOCATION A