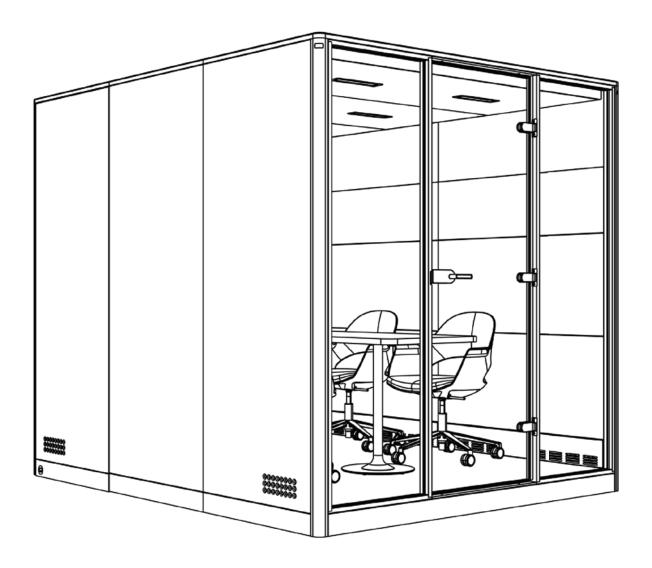

## Apod Triple X 220x270x227cm

### Manual











Use level tool at each step, from the beginning till the end.





Decide on the side of the power connection before assembly and activate the left/right side accordingly.



If the ceiling height is 2,50 m or less, make sure the electric switch on top is on and select the setting of the sensor as wanted before installation of the roof.



Always use approved materials during installation.



If you notice any damages when opening the crate, please take immediate pictures before installation and share with dealer/manufacturer. The manufacturer cannot be held responsible for any damages caused during installation.

### **CAUTIONS**



Do not move the Apod when it is plugged in.



After the installation the product will be very heavy. Moving carefully and slowly if you need change