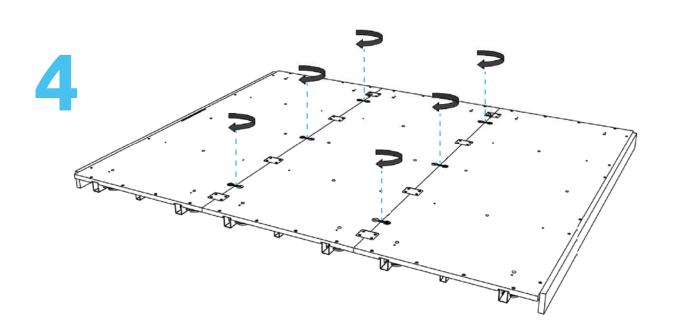

tion and lights work at the same time, make sure the lights are on when you are in.



Do not block the ventilation grill.



Do not use the product if the ventillation grills are blocked.



Keep the door closed at all times.



Do not smoke inside.



Keep fire away.



Do not use utility knife to open packages and boxes.

### **COMPONENTS APOD**

#### **MAIN COMPONENT**



#### **FASTENERS**





















#### **TOOLS AND MANPOWER**





2 ladders



power tool



allen key (4mm)



allen key (5mm)



level tool



allen key (1mm)



allen screwdriver (2mm)

<sup>\*</sup>Power tool, allen keys, allen screwdriver, level tol and stairs aire not included

### TABLE INSTALLATION

### **MAIN COMPONENT**



### FASTENERS RS



### **TOOLS AND MANPOWER**



### APOD FLOOR ASSEMBLY







### APOD INSTALLATION











**m** 8x





6 0000000



2x

2x

























# 15 <sup>°</sup>



Hold the wall panel on a higher level of the glass frame, put it against the frame and slide it into the floor.



# 16 %



Hold the glass frame on a higher level of the wall panel, put it against the wall and slide it into the floor.





### \* Decision of the energy location has to be madeat this level.







20 <sup>°</sup>













Hold the glass frame on a higher level of the wall panel, put it against the wall and slide it into the floor.













# 24 <sup>°°</sup>



















\* Put the piece of foam in the profile after the wiring connection.











power tool



**h** 4x











## 33

















**s** 16x



## **35**



**t** 16x