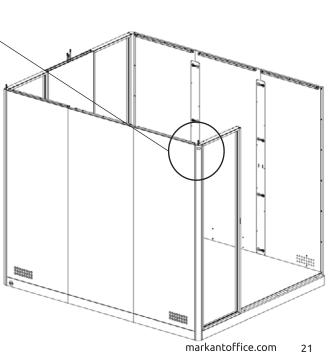

\*</sup>Power tool, allen keys, allen screwdriver, level tol and stairs aire not included

### TABLE INSTALLATION

### **MAIN COMPONENT**



### FASTENERS RS



### **TOOLS AND MANPOWER**



### APOD FLOOR ASSEMBLY







### APOD INSTALLATION











**m** 8x





6 0000000



2x

2x

























# 15 <sup>°</sup>



Hold the wall panel on a higher level of the glass frame, put it against the frame and slide it into the floor.



# 16 %



Hold the glass frame on a higher level of the wall panel, put it against the wall and slide it into the floor.





### \* Decision of the energy location has to be madeat this level.







20 <sup>°</sup>













Hold the glass frame on a higher level of the wall panel, put it against the wall and slide it into the floor.













# 24 <sup>°°</sup>



















\* Put the piece of foam in the profile after the wiring connection.











power tool



**h** 4x











## 33

















**s** 16x



## **35**



**t** 16x













### SCREEN HOLDER ASSEMBLY \*optional





### **CHANGE LOCATION APOD**

1





\* Please change the Apod location before Seat and table installation.



### TABLE INSTALLATION

1





**w** 6x



**z** 2x





**x** 2x

















allen key



**v** 8x





### IN CASE YOU NEED TO ADJUST HINGES



allen key (1 mm)





























Light and fans constant on mode



Light and fans off



Light and fans on motion sensor mode