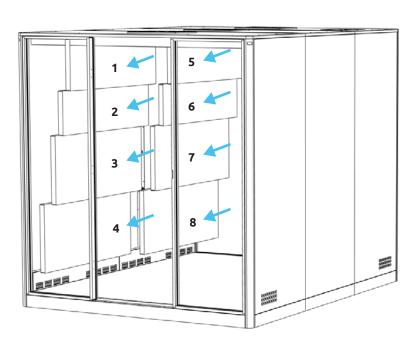

APOD INSTALLATION











**m** 8x





6 0000000



2x

2x

























# 15 <sup>°</sup>



Hold the wall panel on a higher level of the glass frame, put it against the frame and slide it into the floor.



# 16 %



Hold the glass frame on a higher level of the wall panel, put it against the wall and slide it into the floor.





### \* Decision of the energy location has to be madeat this level.







20 <sup>°</sup>













Hold the glass frame on a higher level of the wall panel, put it against the wall and slide it into the floor.













# 24 <sup>°°</sup>



















\* Put the piece of foam in the profile after the wiring connection.











power tool



**h** 4x











## 33

















**s** 16x



## **35**



**t** 16x













### SCREEN HOLDER ASSEMBLY \*optional





### **CHANGE LOCATION APOD**

1





\* Please change the Apod location before Seat and table installation.



### TABLE INSTALLATION

1





**w** 6x



**z** 2x





**x** 2x

















allen key



**v** 8x





### IN CASE YOU NEED TO ADJUST HINGES



allen key (1 mm)





























Light and fans constant on mode



Light and fans off



Light and fans on motion sensor mode