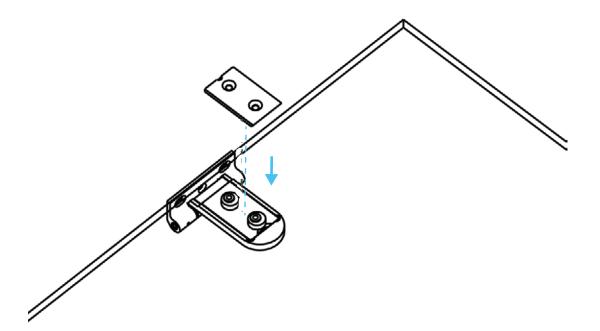

floor.





### \* Decision of the energy location has to be madeat this level.







20 <sup>°</sup>













Hold the glass frame on a higher level of the wall panel, put it against the wall and slide it into the floor.













# 24 <sup>°°</sup>



















\* Put the piece of foam in the profile after the wiring connection.











power tool



**h** 4x











## 33

















**s** 16x



## **35**



**t** 16x













### SCREEN HOLDER ASSEMBLY \*optional





### **CHANGE LOCATION APOD**

1





\* Please change the Apod location before Seat and table installation.



### TABLE INSTALLATION

1





**w** 6x



**z** 2x





**x** 2x

















allen key



**v** 8x





### IN CASE YOU NEED TO ADJUST HINGES



allen key (1 mm)





























Light and fans constant on mode



Light and fans off



Light and fans on motion sensor mode