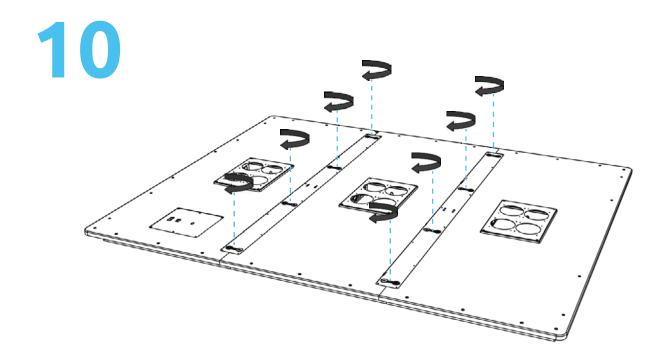

are in.



Do not block the ventilation grill.



Do not use the product if the ventillation grills are blocked.



Keep the door closed at all times.



Do not smoke inside.



Keep fire away.



Do not use utility knife to open packages and boxes.

### **COMPONENTS APOD**

#### **MAIN COMPONENT**



#### **FASTENERS**





















#### **TOOLS AND MANPOWER**





2 ladders



power tool



allen key (4mm)



allen key (5mm)



level tool



allen key (1mm)



allen screwdriver (2mm)

<sup>\*</sup>Power tool, allen keys, allen screwdriver, level tol and stairs aire not included

### TABLE INSTALLATION

### **MAIN COMPONENT**



### FASTENERS RS



### **TOOLS AND MANPOWER**



### APOD FLOOR ASSEMBLY







### APOD INSTALLATION











**m** 8x





6 0000000



2x

2x

























# 15 <sup>°</sup>



Hold the wall panel on a higher level of the glass frame, put it against the frame and slide it into the floor.



# 16 %



Hold the glass frame on a higher level of the wall panel, put it against the wall and slide it into the floor.





### \* Decision of the energy location has to be madeat this level.







20 <sup>°</sup>













Hold the glass frame on a higher level of the wall panel, put it against the wall and slide it into the floor.













# 24 <sup>°°</sup>



















\* Put the piece of foam in the profile after the wiring connection.











power tool



**h** 4x











## 33

















**s** 16x



## **35**



**t** 16x













### SCREEN HOLDER ASSEMBLY \*optional





### **CHANGE LOCATION APO