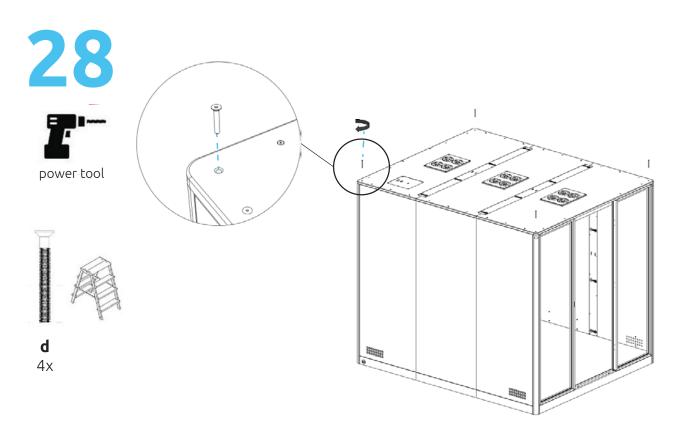

# 24 <sup>°°</sup>

\* Put the piece of foam in the profile after the wiring connection.

power tool

**h** 4x