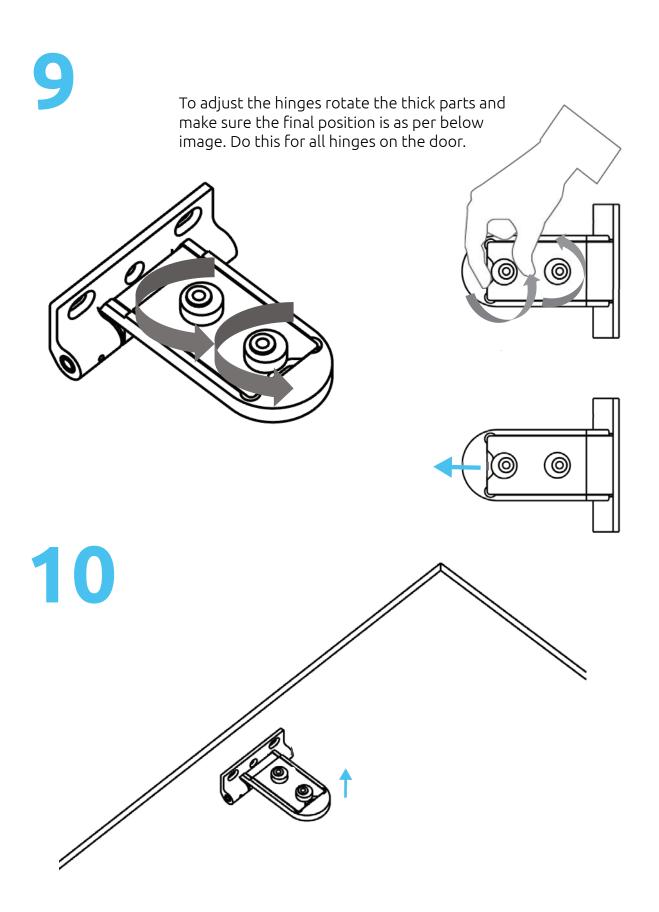

### IN CASE YOU NEED TO ADJUST HINGES

allen key (1 mm)

Light and fans constant on mode

Light and fans off

Light and fans on motion sensor mode