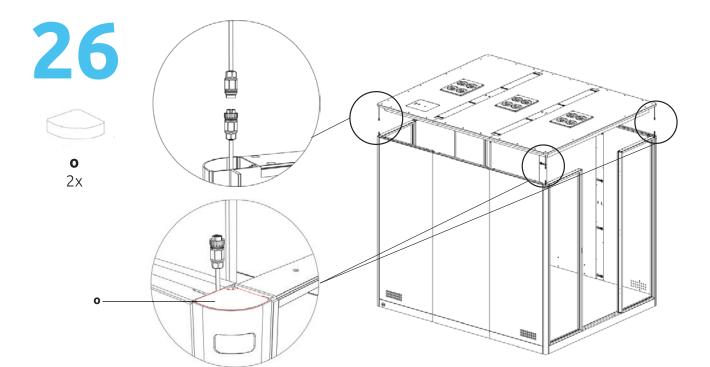

# 24 <sup>°°</sup>

\* Put the piece of foam in the profile after the wiring connection.

power tool

**h** 4x