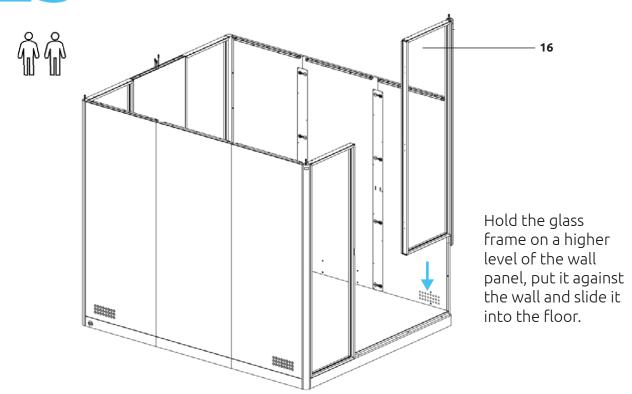

# 16 %

Hold the glass frame on a higher level of the wall panel, put it against the wall and slide it into the floor.