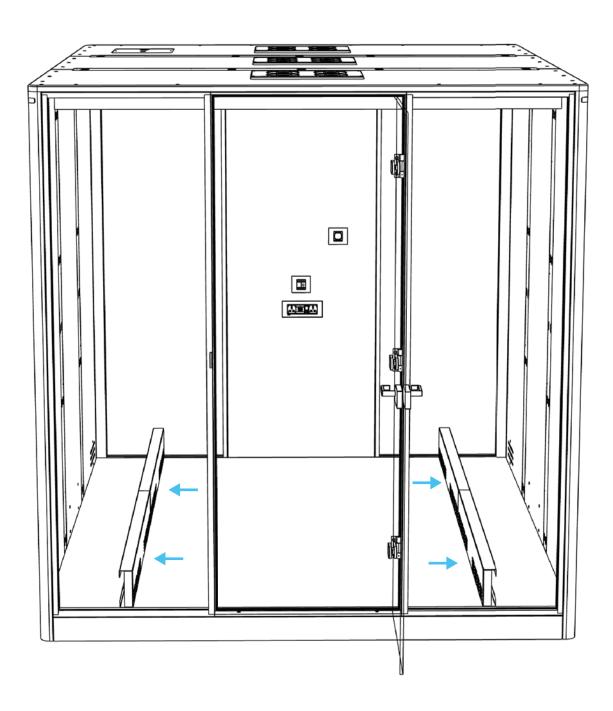

### APOD INSTALLATION











**m** 8x





6 0000000



2x

2x

























# 15 <sup>°</sup>



Hold the wall panel on a higher level of the glass frame, put it against the frame and slide it into the floor.



# 16 %



Hold the glass frame on a higher level of the wall panel, put it against the wall and slide it into the floor.





### \* Decision of the energy location has to be madeat this level.







20 <sup>°</sup>













Hold the glass frame on a higher level of the wall panel, put it against the wall and slide it into the floor.













# 24 <sup>°°</sup>



















\* Put the piece of foam in the profile after the wiring connection.











power tool



**h** 4x











## 33

















**s** 16x



## **35**



**t** 16x













### SCREEN HOLDER ASSEMBLY \*optional





### **CHANGE LOCATION APOD**

1





\* Please change the Apod location before Seat and table installation.



### TABLE INSTALLATION

1





**w** 6x



**z** 2x





**x** 2x

















allen key



**v** 8x





### IN CASE YOU NEED TO ADJUST HINGES



allen key (1 mm)





























Light and fans constant on mode



Light and fans off



Light and fans on motion sensor mode