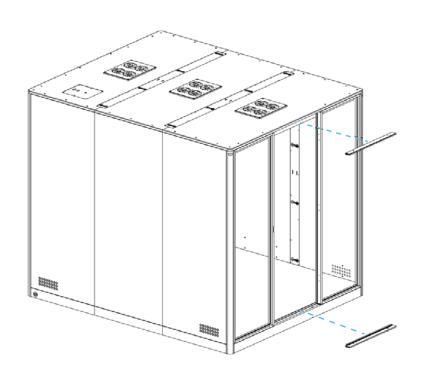

# 15 <sup>°</sup>

Hold the wall panel on a higher level of the glass frame, put it against the frame and slide it into the floor.

# 16 %

Hold the glass frame on a higher level of the wall panel, put it against the wall and slide it into the floor.

### \* Decision of the energy location has to be madeat this level.

20 <sup>°</sup>

Hold the glass frame on a higher level of the wall panel, put it against the wall and slide it into the floor.