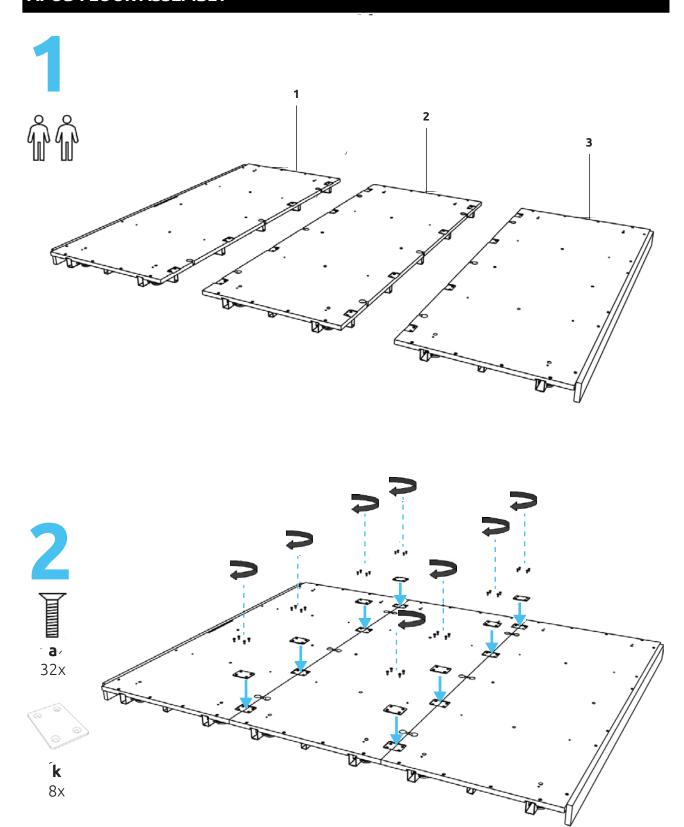

tilation and lights work at the same time, make sure the lights are on when you are in.



Do not block the ventilation grill.



Do not use the product if the ventillation grills are blocked.



Keep the door closed at all times.



Do not smoke inside.



Keep fire away.



Do not use utility knife to open packages and boxes.

### **COMPONENTS APOD**

#### **MAIN COMPONENT**



#### **FASTENERS**





















#### **TOOLS AND MANPOWER**





2 ladders



power tool



allen key (4mm)



allen key (5mm)



level tool



allen key (1mm)



allen screwdriver (2mm)

<sup>\*</sup>Power tool, allen keys, allen screwdriver, level tol and stairs aire not included

### TABLE INSTALLATION

### **MAIN COMPONENT**



### FASTENERS RS



### **TOOLS AND MANPOWER**



### APOD FLOOR ASSEMBLY







### APOD INSTALLATION











**m** 8x





6 0000000



2x

2x

























# 15 <sup>°</sup>



Hold the wall panel on a higher level of the glass frame, put it against the frame and slide it into the floor.



# 16 %



Hold the glass frame on a higher level of the wall panel, put it against the wall and slide it into the floor.





### \* Decision of the energy location has to be madeat this level.







20 <sup>°</sup>













Hold the glass frame on a higher level of the wall panel, put it against the wall and slide it into the floor.













# 24 <sup>°°</sup>



















\* Put the piece of foam in the profile after the wiring connection.











power tool



**h** 4x











## 33

















**s** 16x



## **35**



**t** 16x