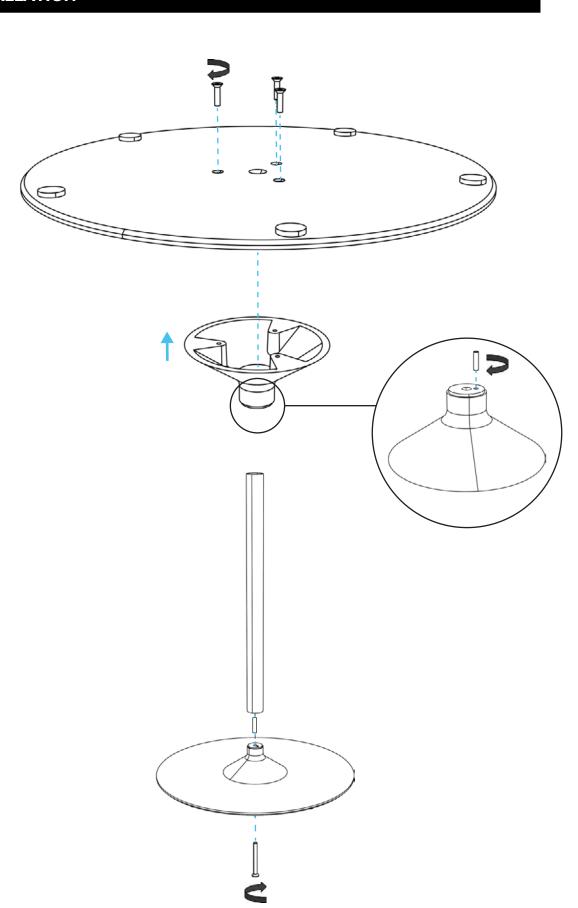

# 16 %



Hold the glass frame on a higher level of the wall panel, put it against the wall and slide it into the floor.





### \* Decision of the energy location has to be madeat this level.







20 <sup>°</sup>













Hold the glass frame on a higher level of the wall panel, put it against the wall and slide it into the floor.













# 24 <sup>°°</sup>



















\* Put the piece of foam in the profile after the wiring connection.











power tool



**h** 4x











## 33

















**s** 16x



## **35**



**t** 16x













### SCREEN HOLDER ASSEMBLY \*optional





### **CHANGE LOCATION APOD**

1





\* Please change the Apod location before Seat and table installation.



### TABLE INSTALLATION

1





**w** 6x



**z** 2x





**x** 2x

















allen key



**v** 8x





### IN CASE YOU NEED TO ADJUST HINGES



allen key (1 mm)





























Light and fans constant on mode



Light and fans off



Light and fans on motion sensor mode