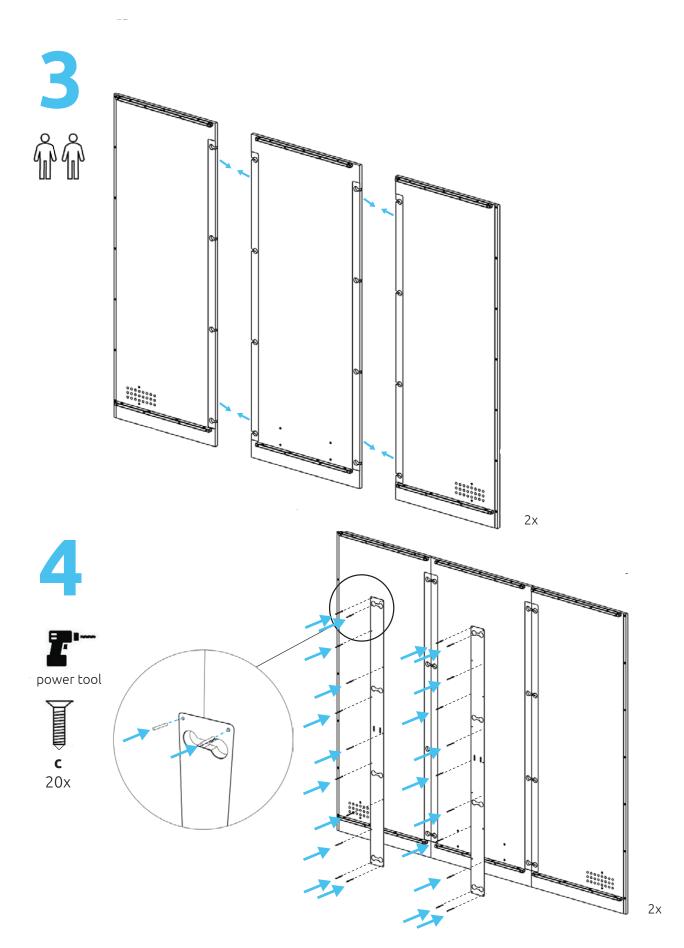

same time, make sure the lights are on when you are in.



Do not block the ventilation grill.



Do not use the product if the ventillation grills are blocked.



Keep the door closed at all times.



Do not smoke inside.



Keep fire away.



Do not use utility knife to open packages and boxes.

### **COMPONENTS APOD**

#### **MAIN COMPONENT**



#### **FASTENERS**





















#### **TOOLS AND MANPOWER**





2 ladders



power tool



allen key (4mm)



allen key (5mm)



level tool



allen key (1mm)



allen screwdriver (2mm)

<sup>\*</sup>Power tool, allen keys, allen screwdriver, level tol and stairs aire not included

### TABLE INSTALLATION

### **MAIN COMPONENT**



### FASTENERS RS



### **TOOLS AND MANPOWER**



### APOD FLOOR ASSEMBLY







### APOD INSTALLATION











**m** 8x





6 0000000



2x

2x

























# 15 <sup>°</sup>



Hold the wall panel on a higher level of the glass frame, put it against the frame and slide it into the floor.



# 16 %



Hold the glass frame on a higher level of the wall panel, put it against the wall and slide it into the floor.





### \* Decision of the energy location has to be madeat this level.







20 <sup>°</sup>













Hold the glass frame on a higher level of the wall panel, put it against the wall and slide it into the floor.













# 24 <sup>°°</sup>



















\* Put the piece of foam in the profile after the wiring connection.











power tool



**h** 4x











## 33

















**s** 16x



## **35**



**t** 16x













### SCREEN HOLDER A