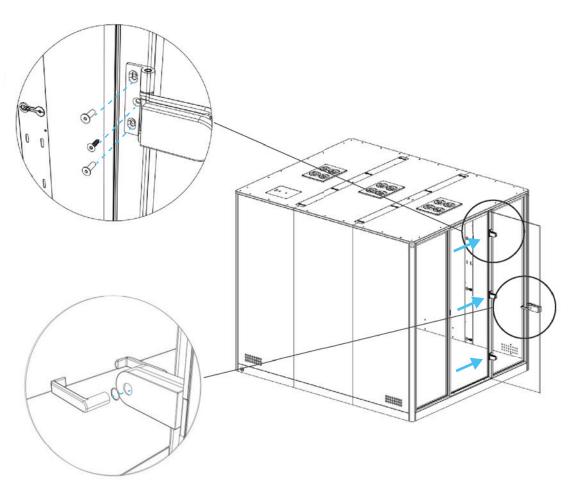

# 15 <sup>°</sup>

Hold the wall panel on a higher level of the glass frame, put it against the frame and slide it into the floor.

# 16 %

Hold the glass frame on a higher level of the wall panel, put it against the wall and slide it into the floor.

### \* Decision of the energy location has to be madeat this level.

20 <sup>°</sup>

Hold the glass frame on a higher level of the wall panel, put it against the wall and slide it into the floor.

# 24 <sup>°°</sup>

\* Put the piece of foam in the profile after the wiring connection.

power tool

**h** 4x