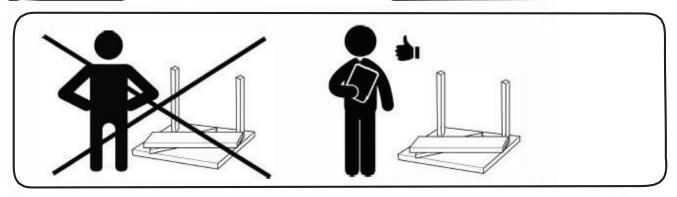

#### **TOOLS AND MANPOWER**

2 ladders

power tool

allen key (4mm)

allen key (5mm)

level tool

allen key (1mm)

allen screwdriver (2mm)

<sup>\*</sup>Power tool, allen keys, allen screwdriver, level tol and stairs aire not included