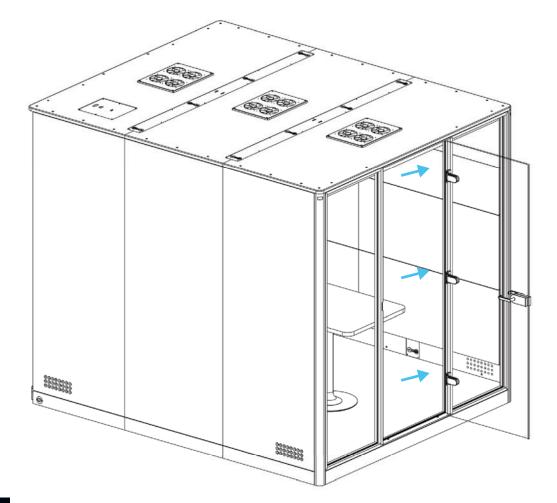

### \* Decision of the energy location has to be madeat this level.







20 <sup>°</sup>













Hold the glass frame on a higher level of the wall panel, put it against the wall and slide it into the floor.













# 24 <sup>°°</sup>



















\* Put the piece of foam in the profile after the wiring connection.











power tool



**h** 4x











## 33

















**s** 16x



## **35**



**t** 16x













### SCREEN HOLDER ASSEMBLY \*optional





### **CHANGE LOCATION APOD**

1





\* Please change the Apod location before Seat and table installation.



### TABLE INSTALLATION

1





**w** 6x



**z** 2x





**x** 2x

















allen key



**v** 8x





### IN CASE YOU NEED TO ADJUST HINGES



allen key (1 mm)





























Light and fans constant on mode



Light and fans off



Light and fans on motion sensor mode