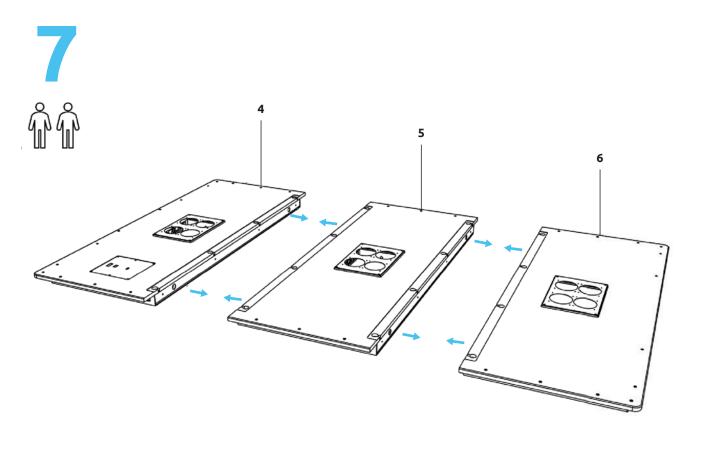

n you are in.



Do not block the ventilation grill.



Do not use the product if the ventillation grills are blocked.



Keep the door closed at all times.



Do not smoke inside.



Keep fire away.



Do not use utility knife to open packages and boxes.

### **COMPONENTS APOD**

#### **MAIN COMPONENT**



#### **FASTENERS**





















#### **TOOLS AND MANPOWER**





2 ladders



power tool



allen key (4mm)



allen key (5mm)



level tool



allen key (1mm)



allen screwdriver (2mm)

<sup>\*</sup>Power tool, allen keys, allen screwdriver, level tol and stairs aire not included

### TABLE INSTALLATION

### **MAIN COMPONENT**



### FASTENERS RS



### **TOOLS AND MANPOWER**



### APOD FLOOR ASSEMBLY







### APOD INSTALLATION











**m** 8x





6 0000000



2x

2x

























# 15 <sup>°</sup>



Hold the wall panel on a higher level of the glass frame, put it against the frame and slide it into the floor.



# 16 %



Hold the glass frame on a higher level of the wall panel, put it against the wall and slide it into the floor.





### \* Decision of the energy location has to be madeat this level.







20 <sup>°</sup>













Hold the glass frame on a higher level of the wall panel, put it against the wall and slide it into the floor.













# 24 <sup>°°</sup>



















\* Put the piece of foam in the profile after the wiring connection.











power tool



**h** 4x











## 33

















**s** 16x



## **35**



**t** 16x













### SCREEN HOLDER ASSEMBLY \*optional





### **CHANGE LOCATI