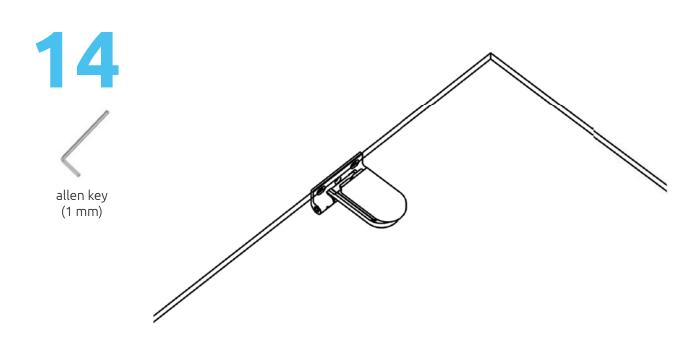

### IN CASE YOU NEED TO ADJUST HINGES

allen key (1 mm)

Light and fans constant on mode

Light and fans off

Light and fans on motion sensor mode