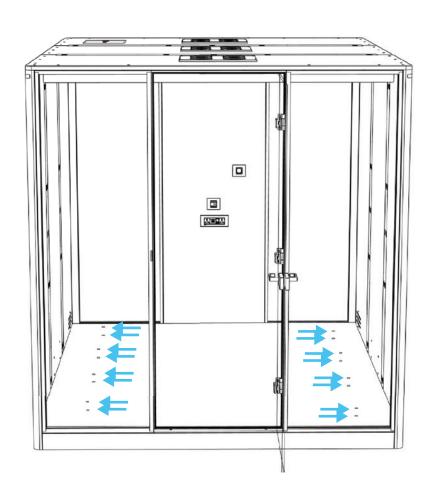

### APOD INSTALLATION











**m** 8x





6 0000000



2x

2x

























# 15 <sup>°</sup>



Hold the wall panel on a higher level of the glass frame, put it against the frame and slide it into the floor.



# 16 %



Hold the glass frame on a higher level of the wall panel, put it against the wall and slide it into the floor.





### \* Decision of the energy location has to be madeat this level.







20 <sup>°</sup>













Hold the glass frame on a higher level of the wall panel, put it against the wall and slide it into the floor.













# 24 <sup>°°</sup>



















\* Put the piece of foam in the profile after the wiring connection.











power tool



**h** 4x











## 33

















**s** 16x



## **35**



**t** 16x













### SCREEN HOLDER ASSEMBLY \*optional





### **CHANGE LOCATION APOD**

1





\* Please change the Apod location before Seat and table installation.



### TABLE INSTALLATION

1





**w** 6x



**z** 2x





**x** 2x

















allen key



**v** 8x





### IN CASE YOU NEED TO ADJUST HINGES



allen key (1 mm)





























Light and fans constant on mode



Light and fans off



Light and fans on motion sensor mode