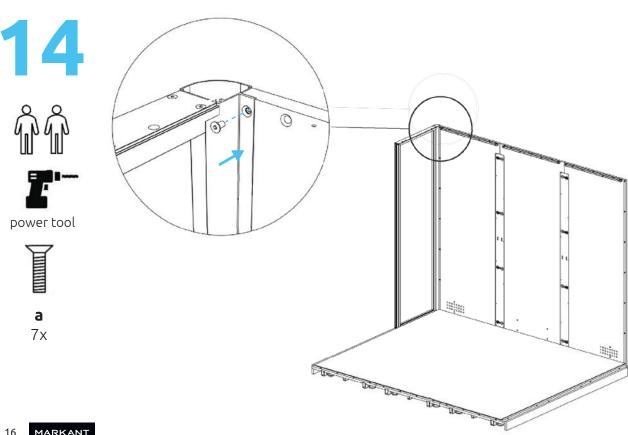

#### **TOOLS AND MANPOWER**

2 ladders

power tool

allen key (4mm)

allen key (5mm)

level tool

allen key (1mm)

allen screwdriver (2mm)

<sup>\*</sup>Power tool, allen keys, allen screwdriver, level tol and stairs aire not included