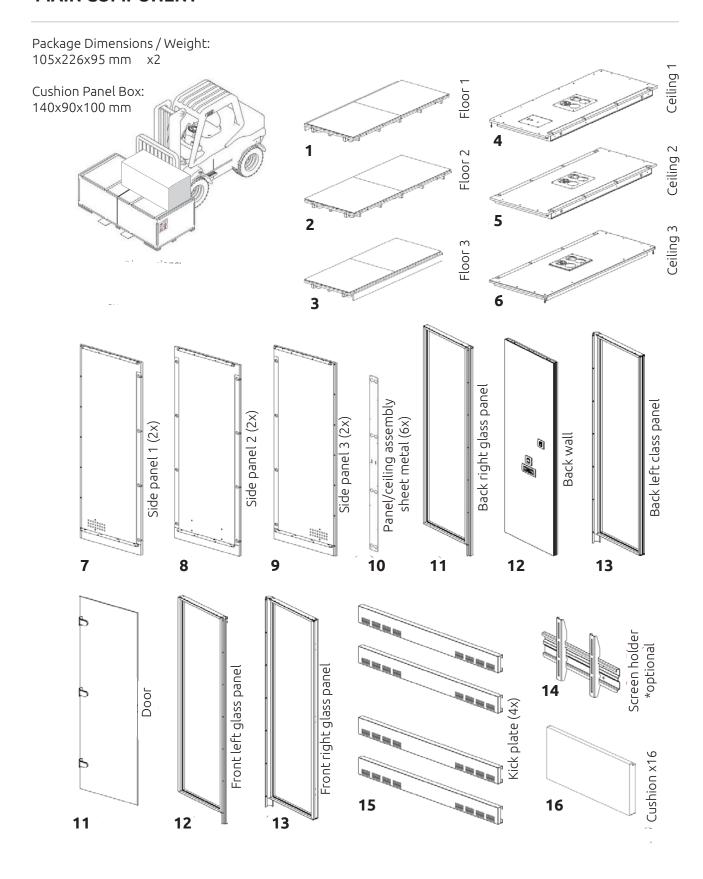

o not plug any devices more than 350 watt







Make sure that Calma is not plugged in before you open the access cover on top.



Do not climb on top of Calma or place any load on the roof of Calma



Do not use the pod if you notice any defects in the electrical equipment or if the pod is not working properly. Disconnect the power cable from the power outlet and contact your dealar or the manufacturer.



The ventilation and lights work at the same time, make sure the lights are on when you are in.



Do not block the ventilation grill.



Do not use the product if the ventillation grills are blocked.



Keep the door closed at all times.



Do not smoke inside.



Keep fire away.



Do not use utility knife to open packages and boxes.

### **COMPONENTS APOD**

#### **MAIN COMPONENT**



#### **FASTENERS**





















#### **TOOLS AND MANPOWER**





2 ladders



power tool



allen key (4mm)



allen key (5mm)



level tool



allen key (1mm)



allen screwdriver (2mm)

<sup>\*</sup>Power tool, allen keys, allen screwdriver, level tol and stairs aire not included

### TABLE INSTALLATION

### **MAIN COMPONENT**



### FASTENERS RS



### **TOOLS AND MANPOWER**



### APOD FLOOR ASSEMBLY







### APOD INSTALLATION











**m** 8x





6 0000000



2x

2x

























# 15 <sup>°</sup>



Hold the wall panel on a higher level of the glass frame, put it against the frame and slide it into the floor.



# 16 %



Hold the glass frame on a higher level of the wall panel, put it against the wall and slide it into the floor.





### \* Decision of th