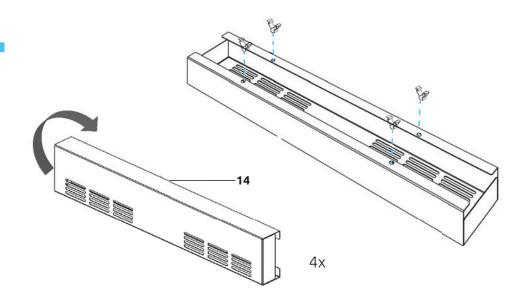

### APOD FLOOR ASSEMBLY







### APOD INSTALLATION











**m** 8x





6 0000000



2x

2x

























# 15 <sup>°</sup>



Hold the wall panel on a higher level of the glass frame, put it against the frame and slide it into the floor.



# 16 %



Hold the glass frame on a higher level of the wall panel, put it against the wall and slide it into the floor.





### \* Decision of the energy location has to be madeat this level.







20 <sup>°</sup>













Hold the glass frame on a higher level of the wall panel, put it against the wall and slide it into the floor.













# 24 <sup>°°</sup>



















\* Put the piece of foam in the profile after the wiring connection.











power tool



**h** 4x











## 33

















**s** 16x



## **35**



**t** 16x













### SCREEN HOLDER ASSEMBLY \*optional





### **CHANGE LOCATION APOD**

1





\* Please change the Apod location before Seat and table installation.



### TABLE INSTALLATION

1





**w** 6x



**z** 2x





**x** 2x

















allen key



**v** 8x





### IN CASE YOU NEED TO ADJUST HINGES



allen key (1 mm)





























Light and fans constant on mode



Light and fans off



Light and fans on motion sensor mode