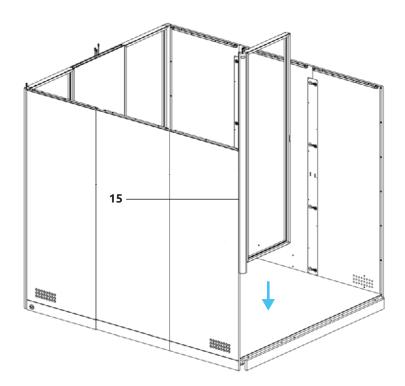

# 15 <sup>°</sup>

Hold the wall panel on a higher level of the glass frame, put it against the frame and slide it into the floor.