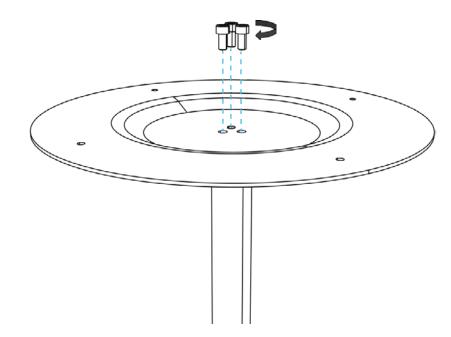

### TABLE INSTALLATION

### TABLE INSTALLATION

1

**w** 6x

**z** 2x

**x** 2x

allen key

**v** 8x