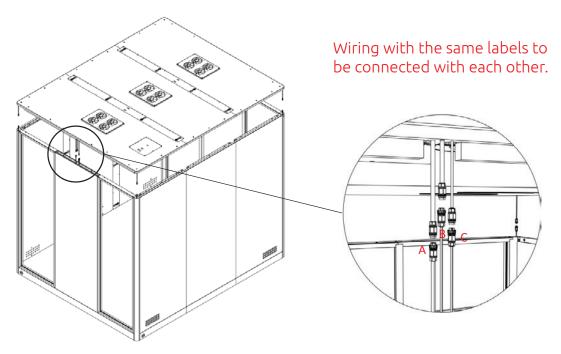

# 24 <sup>°°</sup>

\* Put the piece of foam in the profile after the wiring connection.

power tool

**h** 4x