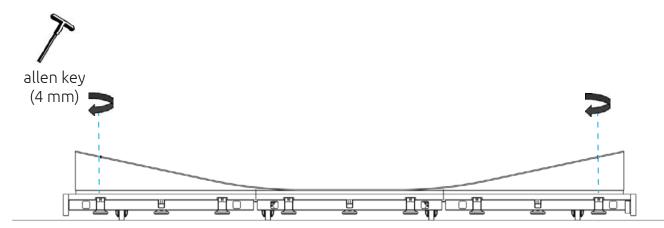

# 15 <sup>°</sup>



Hold the wall panel on a higher level of the glass frame, put it against the frame and slide it into the floor.



# 16 %



Hold the glass frame on a higher level of the wall panel, put it against the wall and slide it into the floor.





### \* Decision of the energy location has to be madeat this level.







20 <sup>°</sup>













Hold the glass frame on a higher level of the wall panel, put it against the wall and slide it into the floor.













# 24 <sup>°°</sup>



















\* Put the piece of foam in the profile after the wiring connection.











power tool



**h** 4x











## 33

















**s** 16x



## **35**



**t** 16x













### SCREEN HOLDER ASSEMBLY \*optional





### **CHANGE LOCATION APOD**

1





\* Please change the Apod location before Seat and table installation.



### TABLE INSTALLATION

1





**w** 6x



**z** 2x





**x** 2x

















allen key



**v** 8x





### IN CASE YOU NEED TO ADJUST HINGES



allen key (1 mm)





























Light and fans constant on mode



Light and fans off



Light and fans on motion sensor mode