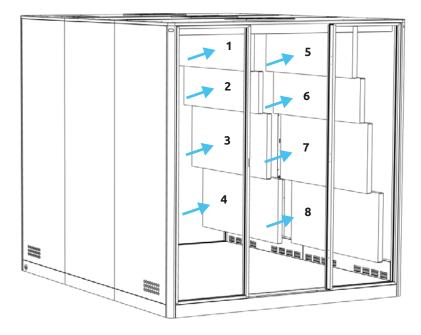

### APOD INSTALLATION











**m** 8x





6 0000000



2x

2x

























# 15 <sup>°</sup>



Hold the wall panel on a higher level of the glass frame, put it against the frame and slide it into the floor.



# 16 %



Hold the glass frame on a higher level of the wall panel, put it against the wall and slide it into the floor.





### \* Decision of the energy location has to be madeat this level.







20 <sup>°</sup>













Hold the glass frame on a higher level of the wall panel, put it against the wall and slide it into the floor.













# 24 <sup>°°</sup>



















\* Put the piece of foam in the profile after the wiring connection.











power tool



**h** 4x











## 33

















**s** 16x



## **35**



**t** 16x













### SCREEN HOLDER ASSEMBLY \*optional





### **CHANGE LOCATION APOD**

1





\* Please change the Apod location before Seat and table installation.



### TABLE INSTALLATION

1





**w** 6x



**z** 2x





**x** 2x

















allen key



**v** 8x





### IN CASE YOU NEED TO ADJUST HINGES



allen key (1 mm)





























Light and fans constant on mode



Light and fans off



Light and fans on motion sensor mode