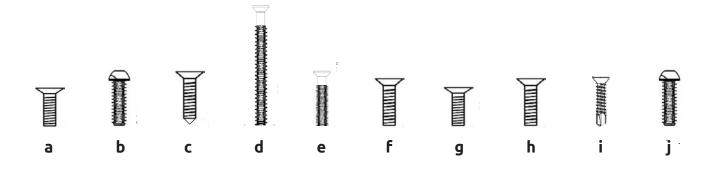

more than 350 watt







Make sure that Calma is not plugged in before you open the access cover on top.



Do not climb on top of Calma or place any load on the roof of Calma



Do not use the pod if you notice any defects in the electrical equipment or if the pod is not working properly. Disconnect the power cable from the power outlet and contact your dealar or the manufacturer.



The ventilation and lights work at the same time, make sure the lights are on when you are in.



Do not block the ventilation grill.



Do not use the product if the ventillation grills are blocked.



Keep the door closed at all times.



Do not smoke inside.



Keep fire away.



Do not use utility knife to open packages and boxes.

### **COMPONENTS APOD**

#### **MAIN COMPONENT**



#### **FASTENERS**





















#### **TOOLS AND MANPOWER**





2 ladders



power tool



allen key (4mm)



allen key (5mm)



level tool



allen key (1mm)



allen screwdriver (2mm)

<sup>\*</sup>Power tool, allen keys, allen screwdriver, level tol and stairs aire not included

### TABLE INSTALLATION

### **MAIN COMPONENT**



### FASTENERS RS



### **TOOLS AND MANPOWER**



### APOD FLOOR ASSEMBLY







### APOD INSTALLATION











**m** 8x





6 0000000



2x

2x

























# 15 <sup>°</sup>



Hold the wall panel on a higher level of the glass frame, put it against the frame and slide it into the floor.



# 16 %



Hold the glass frame on a higher level of the wall panel, put it against the wall and slide it into the floor.





### \* Decision of the energy location has