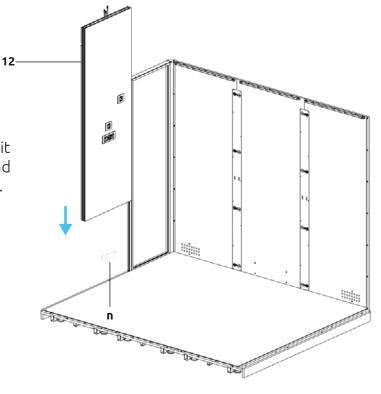

# 15 <sup>°</sup>

Hold the wall panel on a higher level of the glass frame, put it against the frame and slide it into the floor.