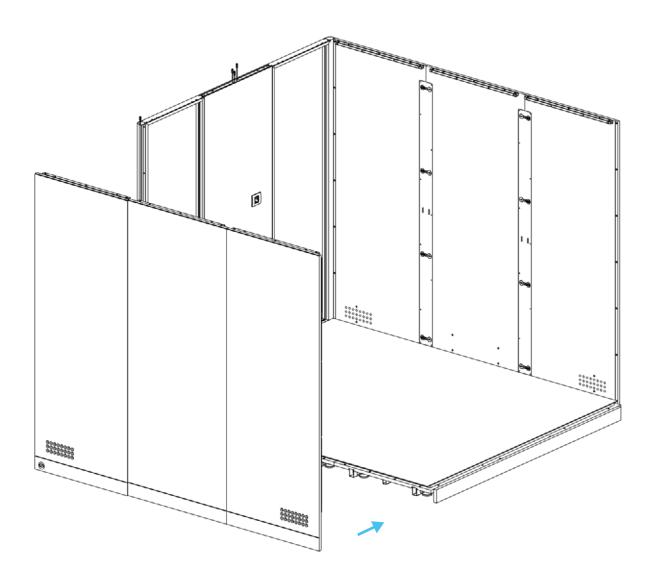

## **MAIN COMPONENT**



#### **FASTENERS**





















#### **TOOLS AND MANPOWER**





2 ladders



power tool



allen key (4mm)



allen key (5mm)



level tool



allen key (1mm)



allen screwdriver (2mm)

<sup>\*</sup>Power tool, allen keys, allen screwdriver, level tol and stairs aire not included

### TABLE INSTALLATION

### **MAIN COMPONENT**



### FASTENERS RS



### **TOOLS AND MANPOWER**



### APOD FLOOR ASSEMBLY







### APOD INSTALLATION











**m** 8x





6 0000000



2x

2x

























# 15 <sup>°</sup>



Hold the wall panel on a higher level of the glass frame, put it against the frame and slide it into the floor.



# 16 %



Hold the glass frame on a higher level of the wall panel, put it against the wall and slide it into the floor.





### \* Decision of the energy location has to be madeat this level.







20 <sup>°</sup>













Hold the glass frame on a higher level of the wall panel, put it against the wall and slide it into the floor.













# 24 <sup>°°</sup>



















\* Put the piece of foam in the profile after the wiring connection.











power tool



**h** 4x











## 33

















**s** 16x



## **35**



**t** 16x













### SCREEN HOLDER ASSEMBLY \*optional





### **CHANGE LOCATION APOD**

1





\* Please change the Apod location before Seat and table installation.



### TABLE INSTALLATION

1





**w** 6x



**z** 2x





**x** 2x

















allen key



**v** 8x





### IN CASE YOU NEED TO ADJUST HINGES



allen key (1 mm)