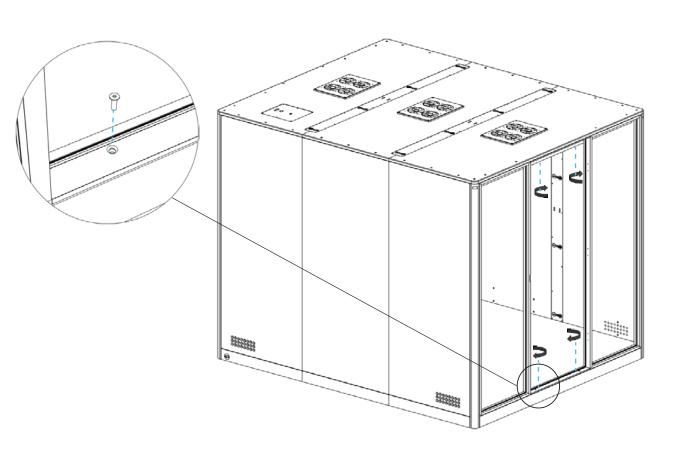

# 15 <sup>°</sup>

Hold the wall panel on a higher level of the glass frame, put it against the frame and slide it into the floor.

# 16 %

Hold the glass frame on a higher level of the wall panel, put it against the wall and slide it into the floor.

### \* Decision of the energy location has to be madeat this level.

20 <sup>°</sup>

Hold the glass frame on a higher level of the wall panel, put it against the wall and slide it into the floor.