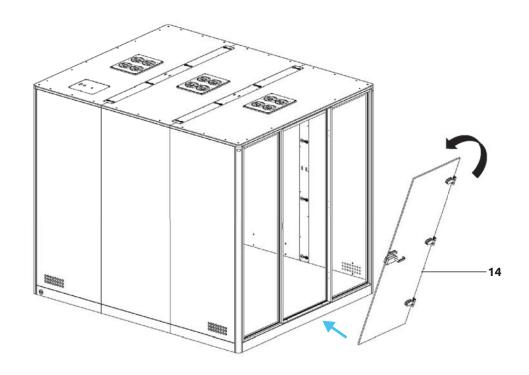

# 24 <sup>°°</sup>

\* Put the piece of foam in the profile after the wiring connection.

power tool

**h** 4x