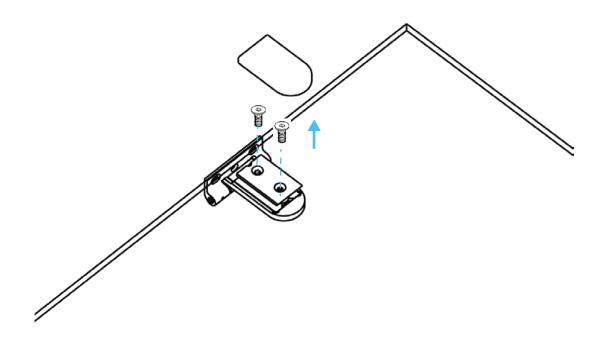

# 15 <sup>°</sup>

Hold the wall panel on a higher level of the glass frame, put it against the frame and slide it into the floor.