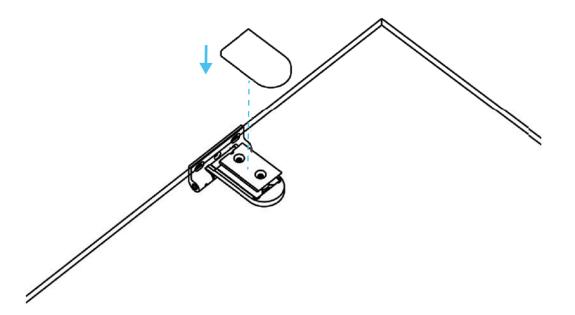

.





### \* Decision of the energy location has to be madeat this level.







20 <sup>°</sup>













Hold the glass frame on a higher level of the wall panel, put it against the wall and slide it into the floor.













# 24 <sup>°°</sup>



















\* Put the piece of foam in the profile after the wiring connection.











power tool



**h** 4x











## 33

















**s** 16x



## **35**



**t** 16x













### SCREEN HOLDER ASSEMBLY \*optional





### **CHANGE LOCATION APOD**

1





\* Please change the Apod location before Seat and table installation.



### TABLE INSTALLATION

1





**w** 6x



**z** 2x





**x** 2x

















allen key



**v** 8x





### IN CASE YOU NEED TO ADJUST HINGES



allen key (1 mm)





























Light and fans constant on mode



Light and fans off



Light and fans on motion sensor mode