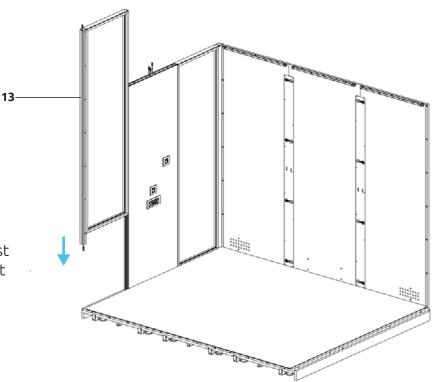

# 16 %

Hold the glass frame on a higher level of the wall panel, put it against the wall and slide it into the floor.

### \* Decision of the energy location has to be madeat this level.

20 <sup>°</sup>

Hold the glass frame on a higher level of the wall panel, put it against the wall and slide it into the floor.