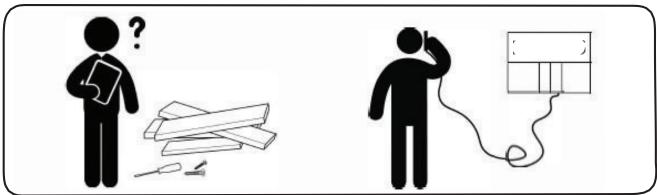

#### **TOOLS AND MANPOWER**

2 ladders

power tool

allen key (4mm)

allen key (5mm)

level tool

allen key (1mm)

allen screwdriver (2mm)

<sup>\*</sup>Power tool, allen keys, allen screwdriver, level tol and stairs aire not included