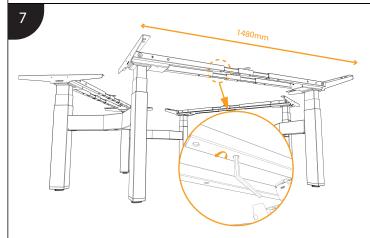

Adjust the table length to 1480mm and secure the screw using Allen key. Repeat this step on the other 2 remaining legs.

Finally secure the lock plate under the C with screw using Allen key. Repeat this step 2x to the other part of the legs.