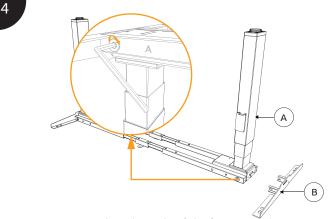

Attach B to A by secure the pre-assembled screw using Allen key.

Repeat Step 3 on the other side of the frame A and repeat it 4x to the rest of Part A and B.

Attach C to A by using mallet.

Repeat Step 3 for another 2x to the other parts.