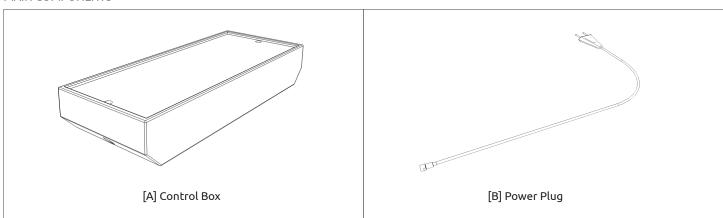

# **Matrix Pro Wing** installation manual *(control box)*

#### MAIN COMPONENTS

Cable line from the (E) power extension B to the Cable line from (C) control box to the (A) handset. monitor arm. Cable line from the (E) power extension B to the Cable line from the (C) control box to the (B) actuator. 6 C (control box). Cable line from the (F) wall socket to the Cable line from the (D) power extension A inside the (D) power extension A. trunk to the (E) power extension B inside the front gutter. Cable line from the (E) power extension B inside the front gutter to the Media Hub. STEP 3: Attach the cable point to the rest of the accesories. STEP 4: Press the RESET button before use. (C) Control Box (D) Power Extension A (A) Handset (B) Actuator (E) Power Extension B (F) Wall Socket