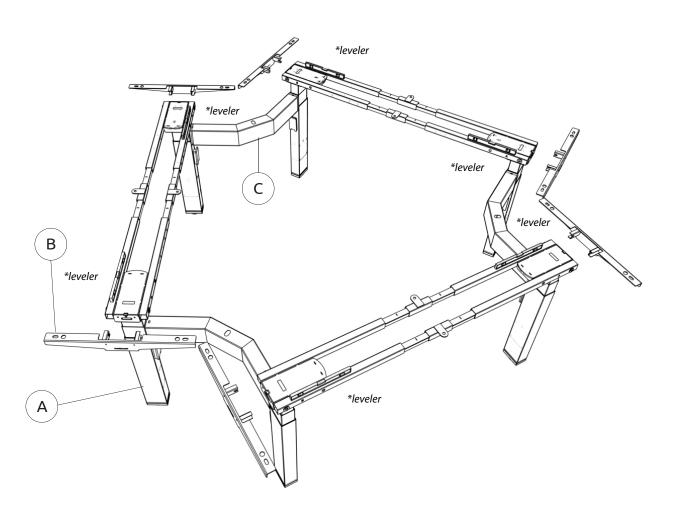

### MAIN COMPONENTS

There are 3x Matrix Pro single frame (A). All the frame (A) are pre-assembled.

Raise the legs, slide the frame outwards to fit desired size and fix it with the bolts that are already mounted in the frame.

Attach B to A by secure the pre-assembled screw using Allen key.

Repeat Step 3 on the other side of the frame A and repeat it 4x to the rest of Part A and B.

Attach C to A by using mallet.

Repeat Step 3 for another 2x to the other parts.

Adjust the table length to 1480mm and secure the screw using Allen key. Repeat this step on the other 2 remaining legs.

Finally secure the lock plate under the C with screw using Allen key. Repeat this step 2x to the other part of the legs.