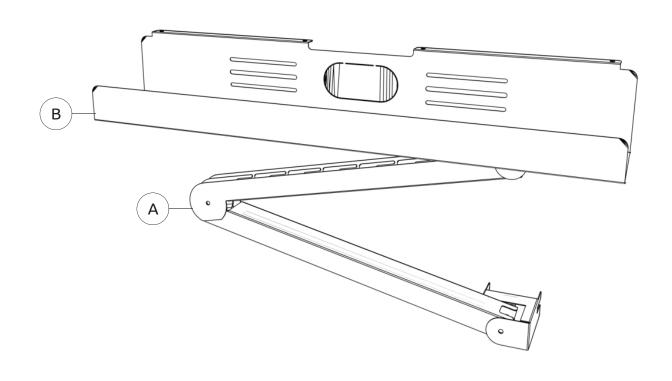

### MAIN COMPONENTS

Attach E (with the pre-install screw) to the key hole of D and tighten it using Allen key.

The installation on the first accessories part is completed.

Use Mallet to attach A to B. Repeat this step for another 2x to the rest of the components.

Screw B to D by using JCBC screw. Repeat this step for another 2x to the rest of the components.

Cover up both part with C and F. Repeat this step 2x for Component C.

Finally attach the accesories on top of the standard Matrix Pro Wing.