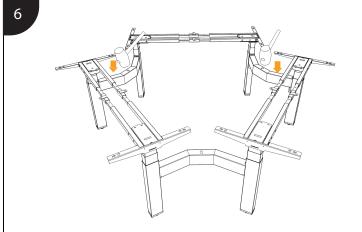

### MAIN COMPONENTS

There are 3x Matrix Pro single frame (A). All the frame (A) are pre-assembled.

Raise the legs, slide the frame outwards to fit desired size and fix it with the bolts that are already mounted in the frame.

Attach B to A by secure the pre-assembled screw using Allen key.

Repeat Step 3 on the other side of the frame A and repeat it 4x to the rest of Part A and B.

Attach C to A by using mallet.

Repeat Step 3 for another 2x to the other parts.