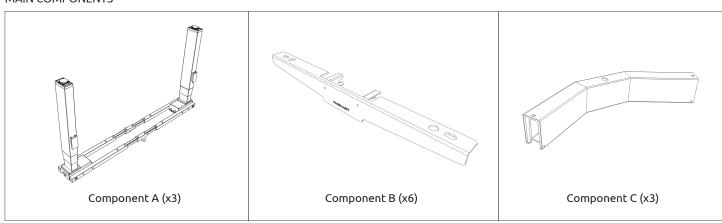

### MAIN COMPONENTS

There are 3x Matrix Pro single frame (A). All the frame (A) are pre-assembled.

Raise the legs, slide the frame outwards to fit desired size and fix it with the bolts that are already mounted in the frame.