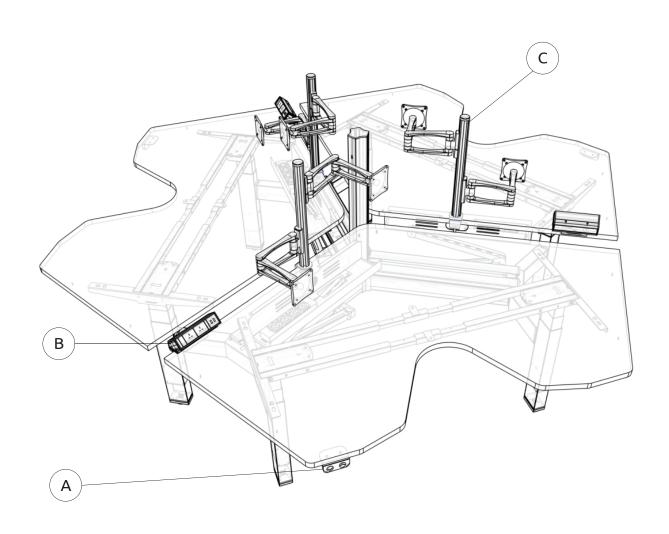

)



### MAIN COMPONENTS







Attach E (with the pre-install screw) to the key hole of D and tighten it using Allen key.



The installation on the first accessories part is completed.



Use Mallet to attach A to B. Repeat this step for another 2x to the rest of the components.



Screw B to D by using JCBC screw. Repeat this step for another 2x to the rest of the components.



Cover up both part with C and F. Repeat this step 2x for Component C.



Finally attach the accesories on top of the standard Matrix Pro Wing.



## **Matrix Pro Wing** installation manual *(table top)*





The installation for the table top is completed.



## **Matrix Pro Wing** installation manual (front gutter & elbow)



### MAIN COMPONENTS









## **Matrix Pro Wing** installation manual (accesories)



### MAIN COMPONENTS









# **Matrix Pro Wing** installation manual *(control box)*



#### MAIN COMPONENTS









Cable line from the (E) power extension B to the Cable line from (C) control box to the (A) handset. monitor arm. Cable line from the (E) power extension B to the Cable line from the (C) control box to the (B) actuator. 6 C (control box). Cable line from the (F) wall socket to the Cable line from the (D) power extension A inside the (D) power extension A. trunk to the (E) power extension B inside the front gutter. Cable line from the (E) power extension B inside the front gutter to the Media Hub. STEP 3: Attach the cable point to the rest of the accesories. STEP 4: Press the RESET button before use. (C) Control Box (D) Power Extension A (A) Handset (B) Actuator (E) Powe