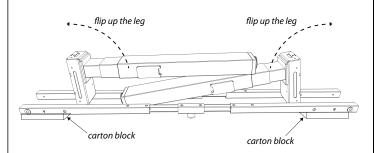

Attach B to A by secure the pre-assembled screw using Allen key.

Repeat Step 3 on the other side of the frame A and repeat it 4x to the rest of Part A and B.

Attach C to A by using mallet.

Repeat Step 3 for another 2x to the other parts.