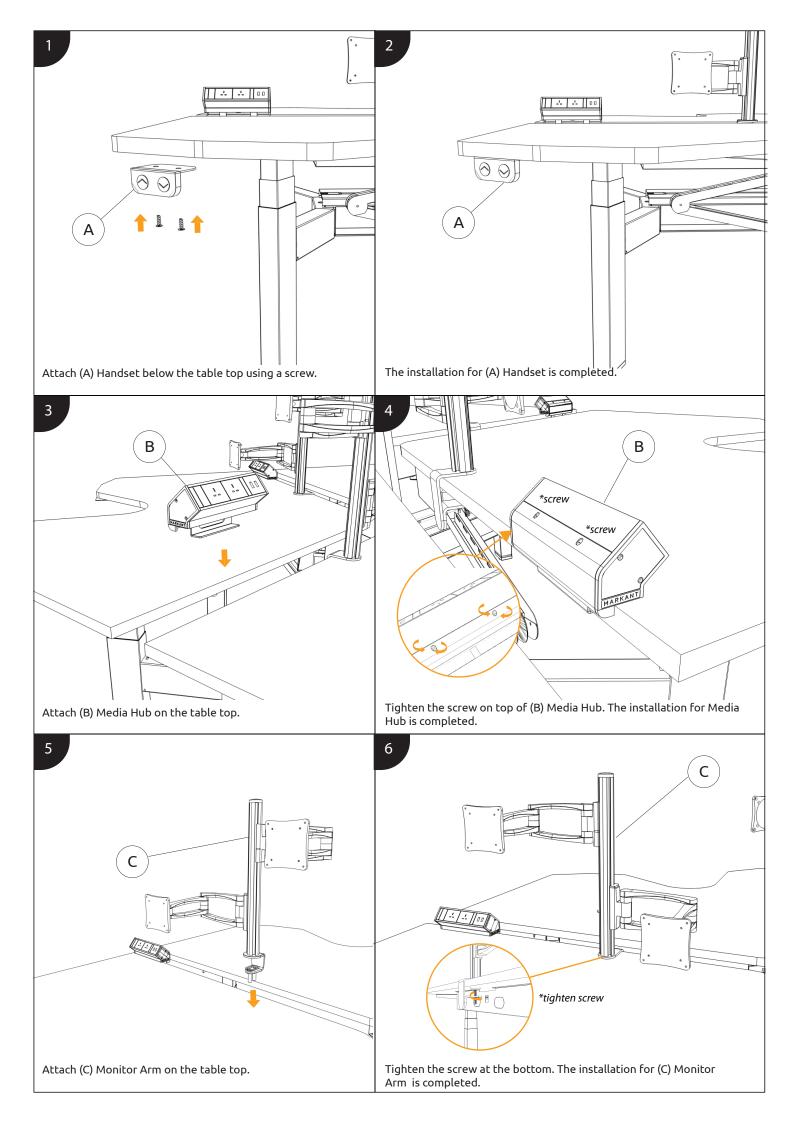

### **Matrix Pro Wing** installation manual *(frame)*

### MAIN COMPONENTS

There are 3x Matrix Pro single frame (A). All the frame (A) are pre-assembled.

Raise the legs, slide the frame outwards to fit desired size and fix it with the bolts that are already mounted in the frame.

Attach B to A by secure the pre-assembled screw using Allen key.

Repeat Step 3 on the other side of the frame A and repeat it 4x to the rest of Part A and B.

Attach C to A by using mallet.

Repeat Step 3 for another 2x to the other parts.

Adjust the table length to 1480mm and secure the screw using Allen key. Repeat this step on the other 2 remaining legs.

Finally secure the lock plate under the C with screw using Allen key. Repeat this step 2x to the other part of the legs.