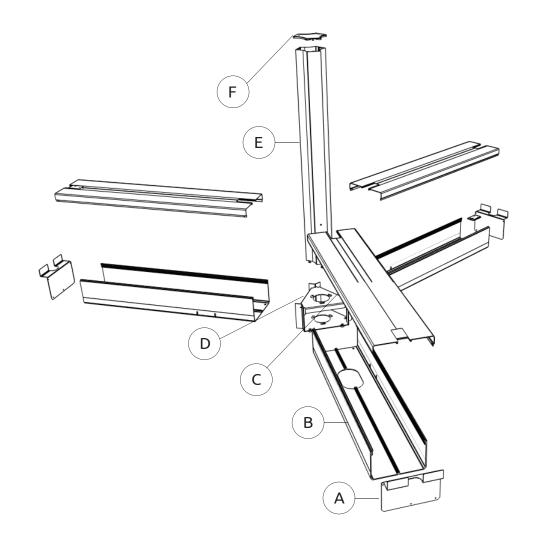

### MAIN COMPONENTS

Attach E (with the pre-install screw) to the key hole of D and tighten it using Allen key.

The installation on the first accessories part is completed.

Use Mallet to attach A to B. Repeat this step for another 2x to the rest of the components.

Screw B to D by using JCBC screw. Repeat this step for another 2x to the rest of the components.

Cover up both part with C and F. Repeat this step 2x for Component C.

Finally attach the accesories on top of the standard Matrix Pro Wing.