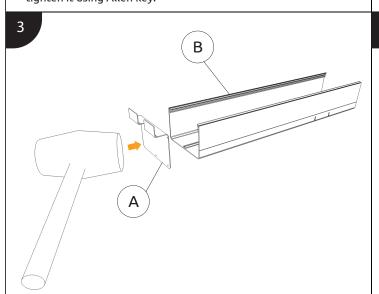

Attach B to A by secure the pre-assembled screw using Allen key.

Repeat Step 3 on the other side of the frame A and repeat it 4x to the rest of Part A and B.

Attach C to A by using mallet.

Repeat Step 3 for another 2x to the other parts.