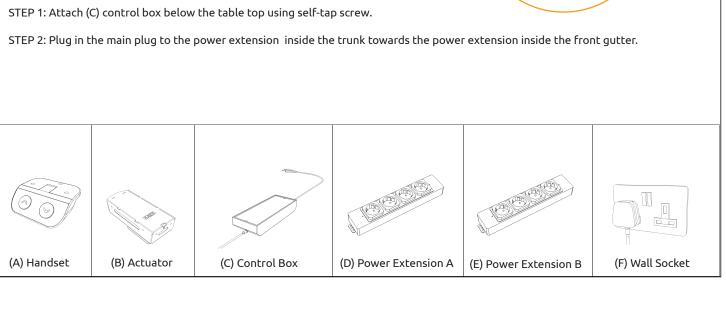

#### MAIN COMPONENTS

Cable line from the (E) power extension B to the Cable line from (C) control box to the (A) handset. monitor arm. Cable line from the (E) power extension B to the Cable line from the (C) control box to the (B) actuator. 6 C (control box). Cable line from the (F) wall socket to the Cable line from the (D) power extension A inside the (D) power extension A. trunk to the (E) power extension B inside the front gutter. Cable line from the (E) power extension B inside the front gutter to the Media Hub. STEP 3: Attach the cable point to the rest of the accesories. STEP 4: Press the RESET button before use. (C) Control Box (D) Power Extension A (A) Handset (B) Actuator (E) Power Extension B (F) Wall Socket