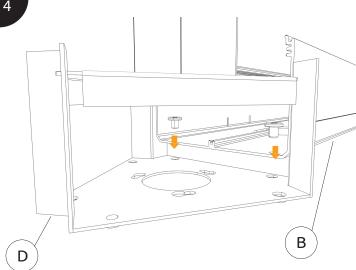

Adjust the table length to 1480mm and secure the screw using Allen key. Repeat this step on the other 2 remaining legs.

Finally secure the lock plate under the C with screw using Allen key. Repeat this step 2x to the other part of the legs.