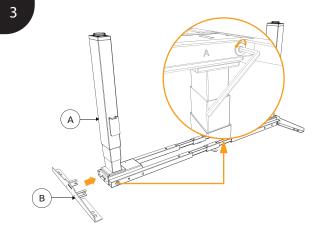

Attach B to A by secure the pre-assembled screw using Allen key.

Repeat Step 3 on the other side of the frame A and repeat it 4x to the rest of Part A and B.

Attach C to A by using mallet.

Repeat Step 3 for another 2x to the other parts.