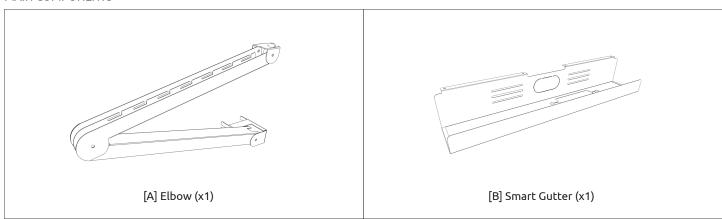

x Pro Wing installation manual

(accesories, elbow & front gutter)



### MAIN COMPONENTS







Attach E (with the pre-install screw) to the key hole of D and tighten it using Allen key.



The installation on the first accessories part is completed.



Use Mallet to attach A to B. Repeat this step for another 2x to the rest of the components.



Screw B to D by using JCBC screw. Repeat this step for another 2x to the rest of the components.



Cover up both part with C and F. Repeat this step 2x for Component C.



Finally attach the accesories on top of the standard Matrix Pro Wing.



## **Matrix Pro Wing** installation manual *(table top)*





The installation for the table top is completed.



## **Matrix Pro Wing** installation manual (front gutter & elbow)



### MAIN COMPONENTS









## **Matrix Pro Wing** installation manual (accesories)



### MAIN COMPONENTS









# **Matrix Pro Wing** installation manual *(control box)*



#### MAIN COMPONENTS









Cable line from the (E) power extension B to the Cable line from (C) control box to the (A) handset. monitor arm. Cable line from the (E) power extension B to the Cable line from the (C) control box to the (B) actuator. 6 C (control box). Cable line from the (F) wall socket to the Cable line from the (D) power extension A inside the (D) power extension A. trunk to the (E) power extension B inside the front gutter. Cable line from the (E) power extension B inside the front gutter to the Media Hub. STEP 3: Attach the cable point to the rest of the accesories. STEP 4: Press the RESET button before use. (C) Co