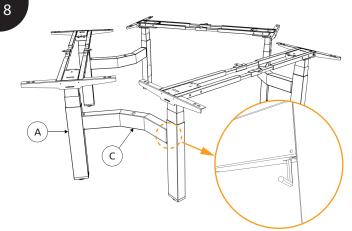

### **Matrix Pro Wing** installation manual *(frame)*



### MAIN COMPONENTS







There are 3x Matrix Pro single frame (A). All the frame (A) are pre-assembled.



Raise the legs, slide the frame outwards to fit desired size and fix it with the bolts that are already mounted in the frame.



Attach B to A by secure the pre-assembled screw using Allen key.



Repeat Step 3 on the other side of the frame A and repeat it 4x to the rest of Part A and B.



Attach C to A by using mallet.



Repeat Step 3 for another 2x to the other parts.



Adjust the table length to 1480mm and secure the screw using Allen key. Repeat this step on the other 2 remaining legs.



Finally secure the lock plate under the C with screw using Allen key. Repeat this step 2x to the other part of the legs.



### Matrix Pro Wing installation manual

(accesories, elbow & front gutter)



### MAIN COMPONENTS







Attach E (with the pre-install screw) to the key hole of D and tighten it using Allen key.



The installation on the first accessories part is completed.



Use Mallet to attach A to B. Repeat this step for another 2x to the rest of the components.



Screw B to D by using JCBC screw. Repeat this step for another 2x to the rest of the components.



Cover up both part with C and F. Repeat this step 2x for Component C.



Finally attach the accesories on top of the standard Matrix Pro Wing.



## **Matrix Pro Wing** installation manual *(table top)*





The ins