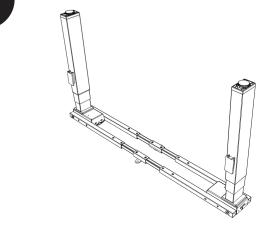

### MAIN COMPONENTS

There are 3x Matrix Pro single frame (A). All the frame (A) are pre-assembled.

Raise the legs, slide the frame outwards to fit desired size and fix it with the bolts that are already mounted in the frame.