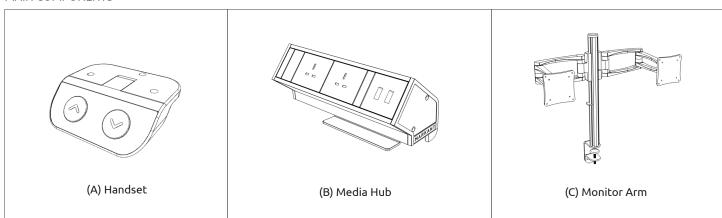

S







Attach E (with the pre-install screw) to the key hole of D and tighten it using Allen key.



The installation on the first accessories part is completed.



Use Mallet to attach A to B. Repeat this step for another 2x to the rest of the components.



Screw B to D by using JCBC screw. Repeat this step for another 2x to the rest of the components.



Cover up both part with C and F. Repeat this step 2x for Component C.



Finally attach the accesories on top of the standard Matrix Pro Wing.



## **Matrix Pro Wing** installation manual *(table top)*





The installation for the table top is completed.



## **Matrix Pro Wing** installation manual (front gutter & elbow)



### MAIN COMPONENTS









## **Matrix Pro Wing** installation manual (accesories)



### MAIN COMPONENTS









# **Matrix Pro Wing** installation manual *(control box)*



#### MAIN COMPONENTS









Cable line from the (E) power extension B to the Cable line from (C) control box to the (A) handset. monitor arm. Cable line from the (E) power extension B to the Cable line from the (C) control box to the (B) actuator. 6 C (control box). Cable line from the (F) wall socket to the Cable line from the (D) power extension A inside the (D) power extension A. trunk to the (E) power extension B inside the front gutter. Cable line from the (E) power extension B inside the front gutter to the Media Hub. STEP 3: Attach the cable point to the rest of the accesories. STEP 4: Press the RESET button before use. (C) Control Box (D) Power Extension A (A) Handset (B) Actuator (E) Power Extension B (F) Wall