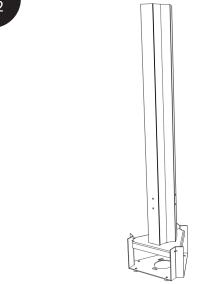

### MAIN COMPONENTS

Attach E (with the pre-install screw) to the key hole of D and tighten it using Allen key.

The installation on the first accessories part is completed.

Use Mallet to attach A to B. Repeat this step for another 2x to the rest of the components.