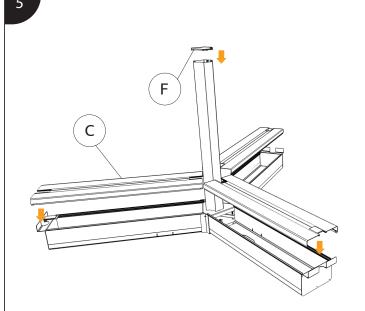

### MAIN COMPONENTS

Attach E (with the pre-install screw) to the key hole of D and tighten it using Allen key.

The installation on the first accessories part is completed.

Use Mallet to attach A to B. Repeat this step for another 2x to the rest of the components.

Screw B to D by using JCBC screw. Repeat this step for another 2x to the rest of the components.

Cover up both part with C and F. Repeat this step 2x for Component C.

Finally attach the accesories on top of the standard Matrix Pro Wing.