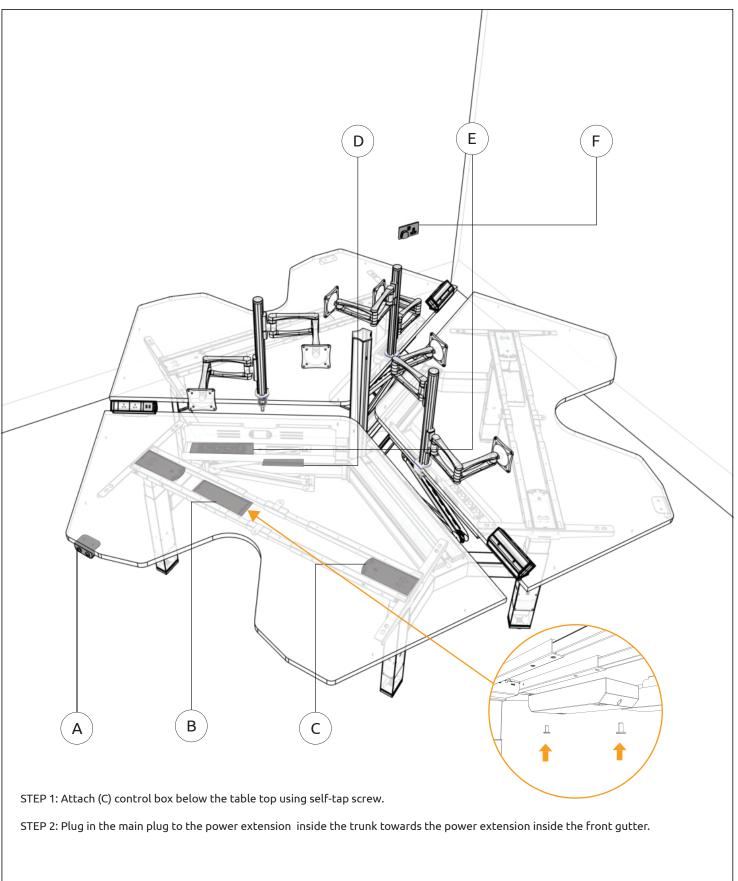

# **Matrix Pro Wing** installation manual *(control box)*

#### MAIN COMPONENTS

Cable line from the (E) power extension B to the Cable line from (C) control box to the (A) handset. monitor arm. Cable line from the (E) power extension B to the Cable line from the (C) control box to the (B) actuator. 6 C (control box). Cable line from the (F) wall socket to the Cable line from the (D) power extension A inside the (D) power extension A. trunk to the (E) power extension B inside the front gutter. Cable line from the (E) power extension B inside the front gutter to the Media Hub. STEP 3: Attach the cable point to the rest of the accesories. STEP 4: Press the RESET button before use. (C) Control Box (D) Power Extension A (A) Handset (B) Actuator (E) Power Extension B (F) Wall Socket