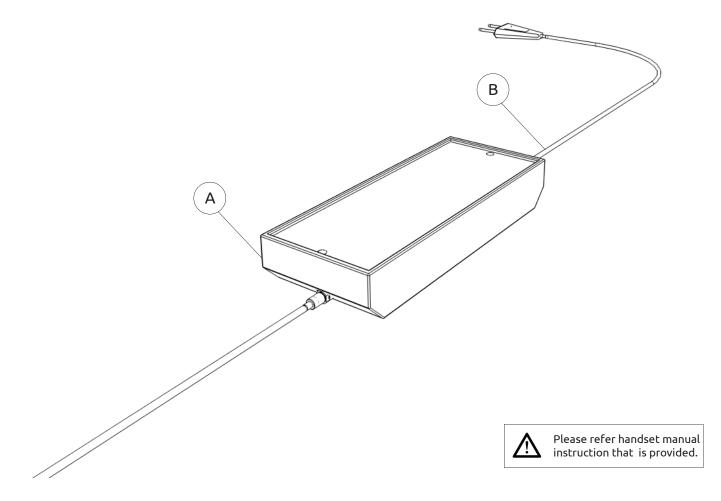

# **Matrix Pro Wing** installation manual *(control box)*

#### MAIN COMPONENTS

Cable line from the (E) power extension B to the Cable line from (C) control box to the (A) handset. monitor arm. Cable line from the (E) power extension B to the Cable line from the (C) control box to the (B) actuator. 6 C (control box). Cable line from the (F) wall socket to the Cable line from the (D) power extension A inside the (D) power extension A. trunk to the (E) power extension B inside the front gutter. Cable line from the (E) power extension B inside the front gutter to the Media Hub. STEP 3: Attach the cable point to the rest of the accesories. STEP 4: Press the RESET button before use. (C) Control Box (D) Power Extension A (A) Handset (B) Actuator (E) Power Extension B (F) Wall Socket