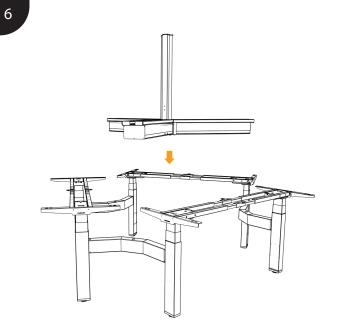

Screw B to D by using JCBC screw. Repeat this step for another 2x to the rest of the components.

Cover up both part with C and F. Repeat this step 2x for Component C.

Finally attach the accesories on top of the standard Matrix Pro Wing.

## **Matrix Pro Wing** installation manual *(table top)*

The installation for the table top is completed.