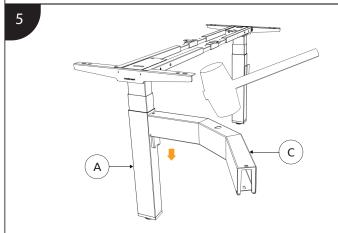

Attach B to A by secure the pre-assembled screw using Allen key.

Repeat Step 3 on the other side of the frame A and repeat it 4x to the rest of Part A and B.

Attach C to A by using mallet.

Repeat Step 3 for another 2x to the other parts.

Adjust the table length to 1480mm and secure the screw using Allen key. Repeat this step on the other 2 remaining legs.

Finally secure the lock plate under the C with screw using Allen key. Repeat this step 2x to the other part of the legs.