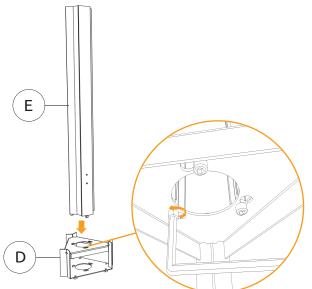

### MAIN COMPONENTS

Attach E (with the pre-install screw) to the key hole of D and tighten it using Allen key.

The installation on the first accessories part is completed.

Use Mallet to attach A to B. Repeat this step for another 2x to the rest of the components.