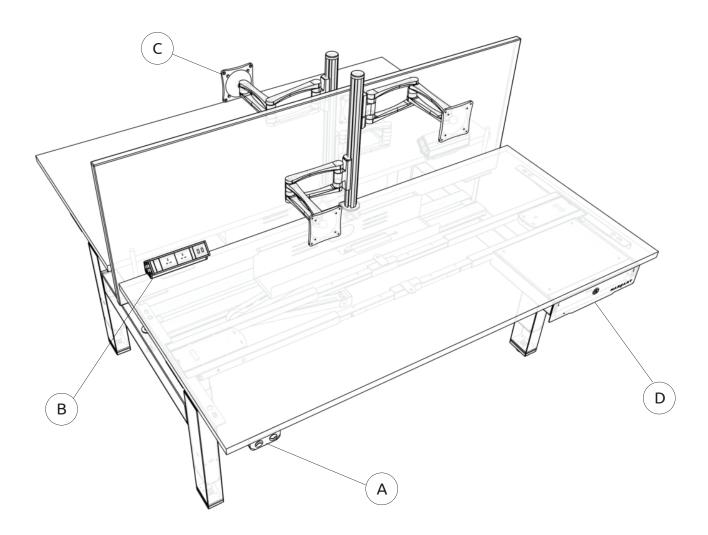

# Matrix Pro Combi installation manual (accesories)

### TOOLS & MANPOWER

Matrix Pro Combi installation manual (control box)

| <b>1</b> Cable line from (C)                                                                                                                                                                        | control box to the (A) handset.                                        |                       | ble line from the (E) powe<br>onitor arm.          | r extension B to the |
|-----------------------------------------------------------------------------------------------------------------------------------------------------------------------------------------------------|------------------------------------------------------------------------|-----------------------|----------------------------------------------------|----------------------|
| 2 Cable line from the                                                                                                                                                                               | e (C) control box to the (B) actuate                                   | or. 6 Cab             | ble line from the (E) powe<br>control box).        | r extension B to the |
|                                                                                                                                                                                                     | e (D) power extension A inside the<br>wer extension B inside the front |                       | le line from the (F) wall so<br>power extension A. | ocket to the         |
| 4 Cable line from the (E) power extension B inside the front gutter to the Media Hub.                                                                                                               |                                                                        |                       |                                                    |                      |
|                                                                                                                                                                                                     |                                                                        | 5                     |                                                    | T                    |
| STEP 3: Attach the cable point to the rest of the accesories.<br>STEP 4: Reset procedure to follow before use: Hold up- and down button until desk is in lowest position and then slightly goes up. |                                                                        |                       |                                                    |                      |
|                                                                                                                                                                                                     |                                                                        |                       |                                                    |                      |
|                                                                                                                                                                                                     |                                                                        |                       |                                                    |                      |
| (A) Handset (B) Actuate                                                                                                                                                                             | or (C) Control Box                                                     | (D) Power Extension A | (E) Power Extension B                              | (F) Wall Socket      |