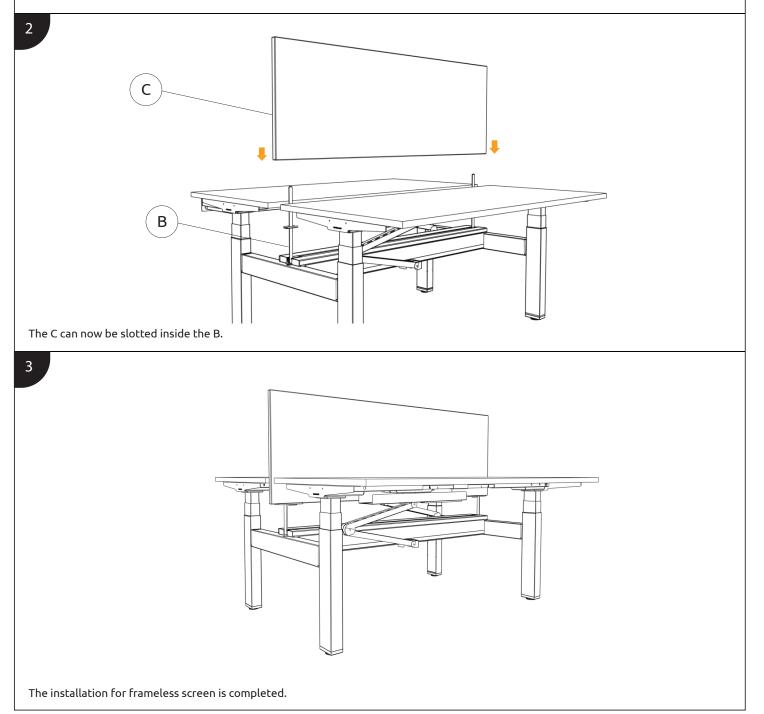

## Matrix Pro Combi installation manual

(table top)

**Matrix Pro Combi** installation manual (Elbow & Front gutter)