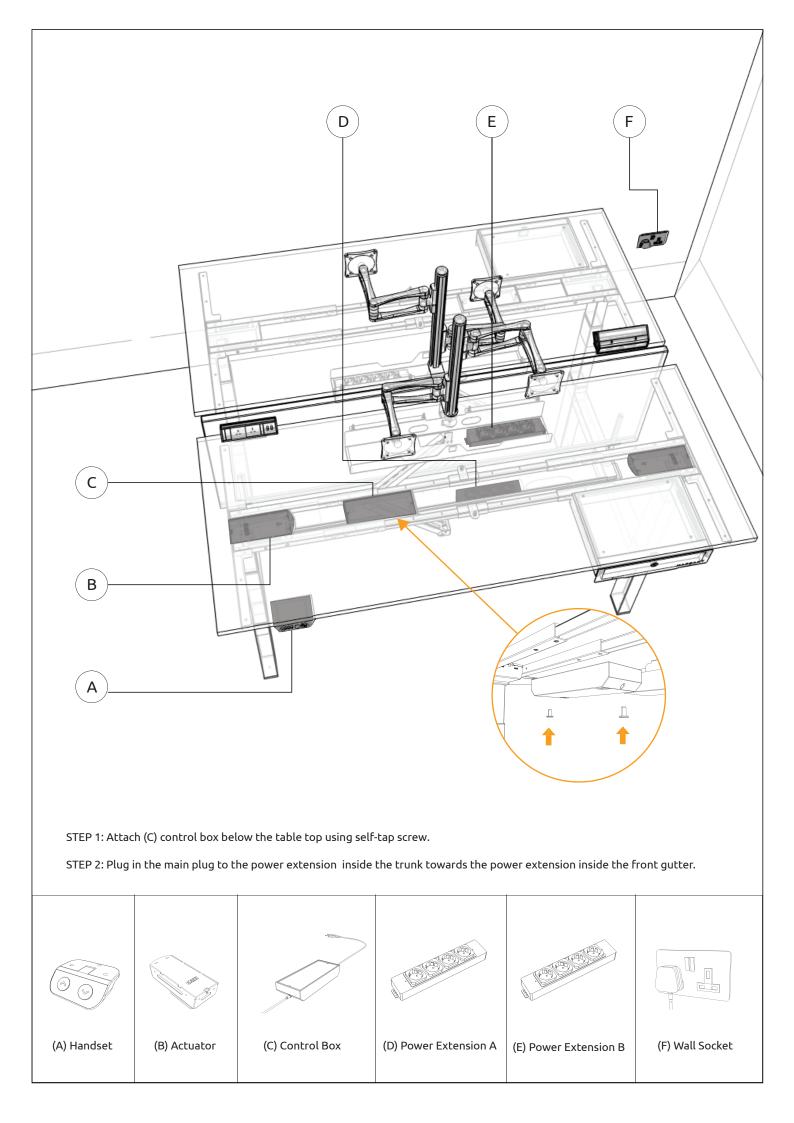

### TOOLS & MANPOWER

Matrix Pro Combi installation manual (control box)

| <b>1</b> Cable line from (C)                                                                                                                                                                        | control box to the (A) handset.                                        |                       | ble line from the (E) powe<br>onitor arm.          | r extension B to the |
|-----------------------------------------------------------------------------------------------------------------------------------------------------------------------------------------------------|------------------------------------------------------------------------|-----------------------|----------------------------------------------------|----------------------|
| 2 Cable line from the                                                                                                                                                                               | e (C) control box to the (B) actuate                                   | or. 6 Cab             | ble line from the (E) powe<br>control box).        | r extension B to the |
|                                                                                                                                                                                                     | e (D) power extension A inside the<br>wer extension B inside the front |                       | le line from the (F) wall so<br>power extension A. | ocket to the         |
| 4 Cable line from the (E) power extension B inside the front gutter to the Media Hub.                                                                                                               |                                                                        |                       |                                                    |                      |
|                                                                                                                                                                                                     |                                                                        | 5                     |                                                    | T                    |
| STEP 3: Attach the cable point to the rest of the accesories.<br>STEP 4: Reset procedure to follow before use: Hold up- and down button until desk is in lowest position and then slightly goes up. |                                                                        |                       |                                                    |                      |
|                                                                                                                                                                                                     |                                                                        |                       |                                                    |                      |
|                                                                                                                                                                                                     |                                                                        |                       |                                                    |                      |
| (A) Handset (B) Actuate                                                                                                                                                                             | or (C) Control Box                                                     | (D) Power Extension A | (E) Power Extension B                              | (F) Wall Socket      |