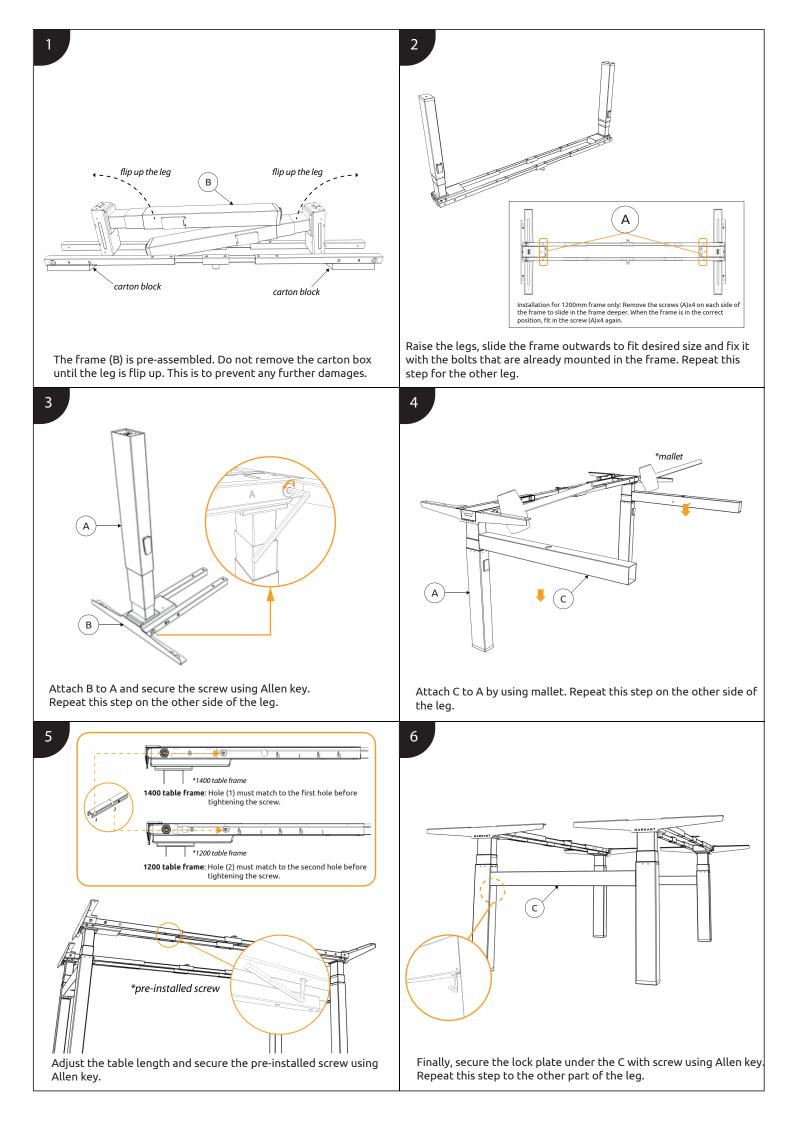

**TOOLS & MANPOWER** 



MAIN COMPONENTS



MARKANT

### Matrix Pro Combi installation manual (frame)





### Matrix Pro Combi installation manual

(cable gutter)





## Matrix Pro Combi installation manual

(table top)





**Matrix Pro Combi** installation manual (Elbow & Front gutter)



### MAIN COMPONENTS



### TOOLS & MANPOWER





# MARKANT



MAIN COMPONENTS



### TOOLS & MANPOWER





Slot in A into the bridge's holes. Secure it's position by tighten it to B with washers and screws as provided.

1





# Matrix Pro Combi installation manual (accesories)



### MAIN COMPONENTS



### TOOLS & MANPOWER







Matrix Pro Combi installation manual (control box)







| <b>1</b> Cable line from (C)                                                                                                                                                                        | control box to the