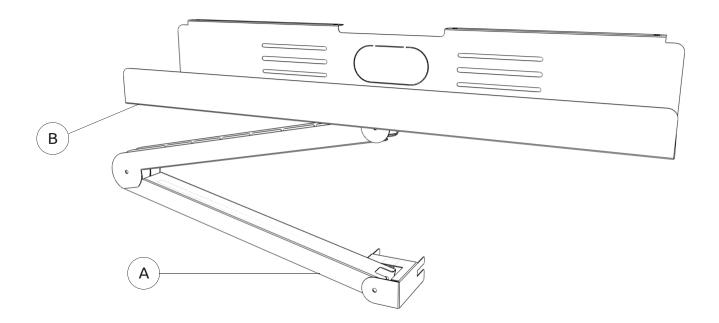

## Matrix Pro Combi installation manual

(table top)

**Matrix Pro Combi** installation manual (Elbow & Front gutter)

### TOOLS & MANPOWER

Slot in A into the bridge's holes. Secure it's position by tighten it to B with washers and screws as provided.

1