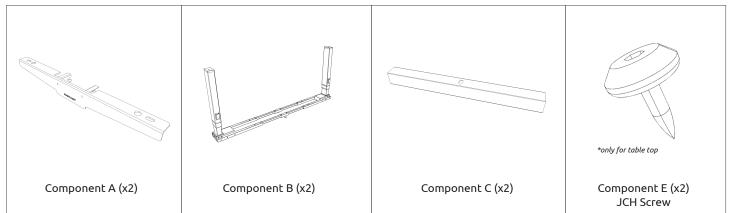

**TOOLS & MANPOWER** 



MAIN COMPONENTS



MARKANT

### Matrix Pro Combi installation manual (frame)





### Matrix Pro Combi installation manual

(cable gutter)





## Matrix Pro Combi installation manual

(table top)





**Matrix Pro Combi** installation manual (Elbow & Front gutter)



### MAIN COMPONENTS



### TOOLS & MANPOWER





# MARKANT



MAIN COMPONENTS



### TOOLS & MANPOWER





Slot in A into the bridge's holes. Secure it's position by tighten it to B with washers and screws as provided.

1





# Matrix Pro Combi installation manual (accesories)



### MAIN COMPONENTS



### TOOLS & MANPOWER







Matrix Pro Combi installation manual (control box)







| <b>1</b> Cable line from (C)