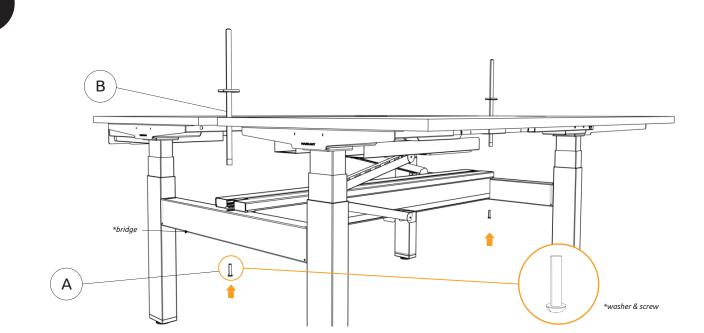

### TOOLS & MANPOWER

Slot in A into the bridge's holes. Secure it's position by tighten it to B with washers and screws as provided.

1