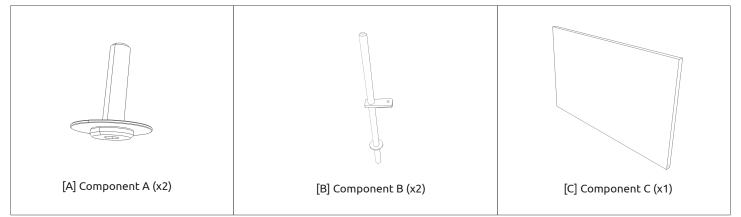

**TOOLS & MANPOWER** 



MAIN COMPONENTS



MARKANT

### Matrix Pro Combi installation manual (frame)





### Matrix Pro Combi installation manual

(cable gutter)





## Matrix Pro Combi installation manual

(table top)





**Matrix Pro Combi** installation manual (Elbow & Front gutter)



### MAIN COMPONENTS



### TOOLS & MANPOWER





# MARKANT



MAIN COMPONENTS



### TOOLS & MANPOWER





Slot in A into the bridge's holes. Secure it's position by tighten it to B with washers and screws as provided.

1





# Matrix Pro Combi installation manual (accesories)



### MAIN COMPONENTS



### TOOLS & MANPOWER







Matrix Pro Combi installation manual (control box)







| <b>1</b> Cable line from (C)                                                                                                                                                                        | control box to the (A) handset.                                        |                       | ble line from the (E) powe<br>onitor arm.          | r extension B to the |
|------------------------------------------------------------------------------------------------------------------