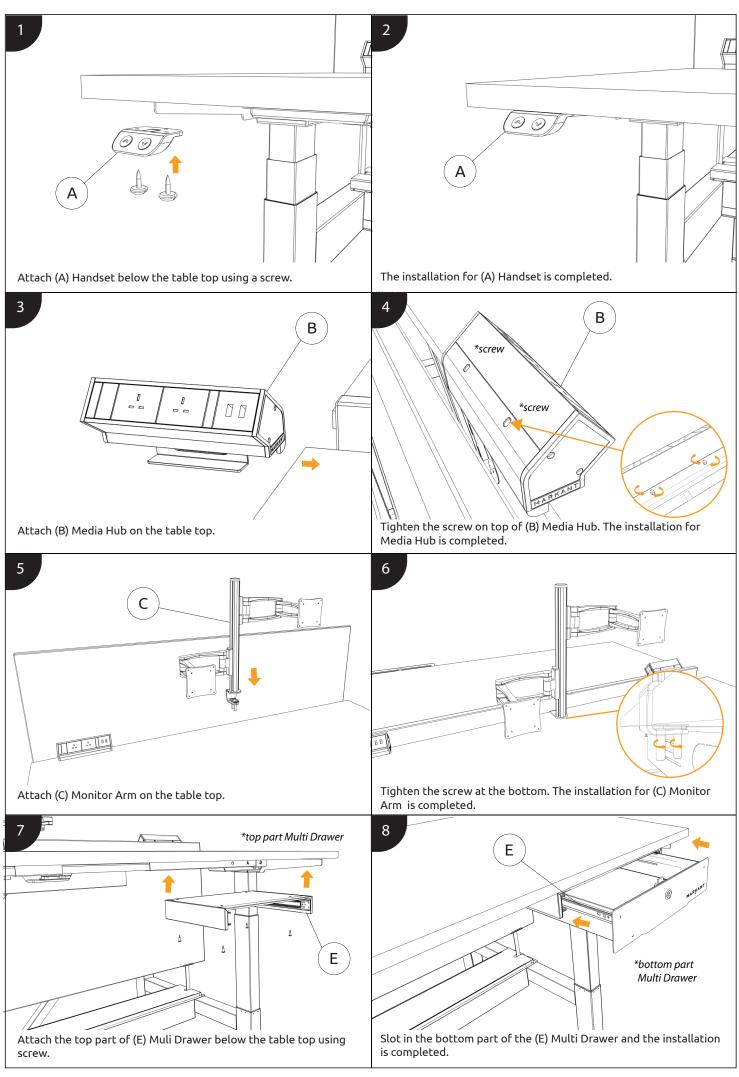

# Matrix Pro Combi installation manual (accesories)

### MAIN COMPONENTS

### TOOLS & MANPOWER

Matrix Pro Combi installation manual (control box)

| <b>1</b> Cable line from (C)                                                                                                                                                                        | control box to the (A) handset.                                        |                       | ble line from the (E) powe<br>onitor arm.          | r extension B to the |
|-----------------------------------------------------------------------------------------------------------------------------------------------------------------------------------------------------|------------------------------------------------------------------------|-----------------------|----------------------------------------------------|----------------------|
| 2 Cable line from the                                                                                                                                                                               | e (C) control box to the (B) actuate                                   | or. 6 Cab             | ble line from the (E) powe<br>control box).        | r extension B to the |
|                                                                                                                                                                                                     | e (D) power extension A inside the<br>wer extension B inside the front |                       | le line from the (F) wall so<br>power extension A. | ocket to the         |
| 4 Cable line from the (E) power extension B inside the front gutter to the Media Hub.                                                                                                               |                                                                        |                       |                                                    |                      |
|                                                                                                                                                                                                     |                                                                        | 5                     |                                                    | T                    |
| STEP 3: Attach the cable point to the rest of the accesories.<br>STEP 4: Reset procedure to follow before use: Hold up- and down button until desk is in lowest position and then slightly goes up. |                                                                        |                       |                                                    |                      |
|                                                                                                                                                                                                     |                                                                        |                       |                                                    |                      |
|                                                                                                                                                                                                     |                                                                        |                       |                                                    |                      |
| (A) Handset (B) Actuate                                                                                                                                                                             | or (C) Control Box                                                     | (D) Power Extension A | (E) Power Extension B                              | (F) Wall Socket      |