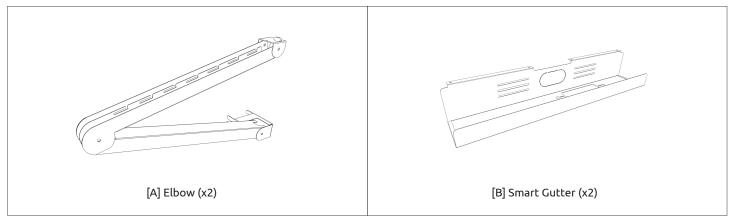

## Matrix Pro Combi installation manual

(table top)

**Matrix Pro Combi** installation manual (Elbow & Front gutter)

### TOOLS & MANPOWER

Slot in A into the bridge's holes. Secure it's position by tighten it to B with washers and screws as provided.

1