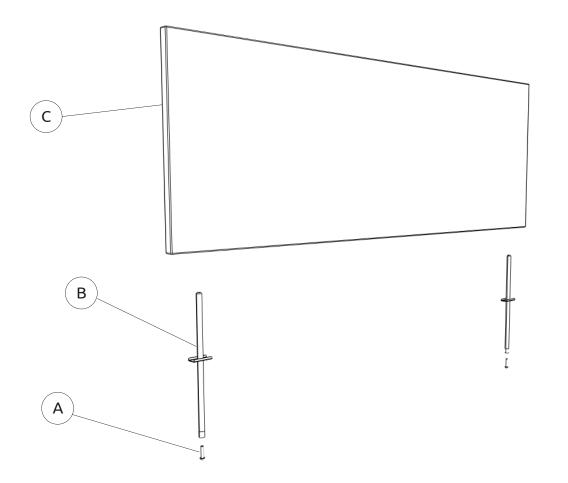

### TOOLS & MANPOWER

Slot in A into the bridge's holes. Secure it's position by tighten it to B with washers and screws as provided.

1