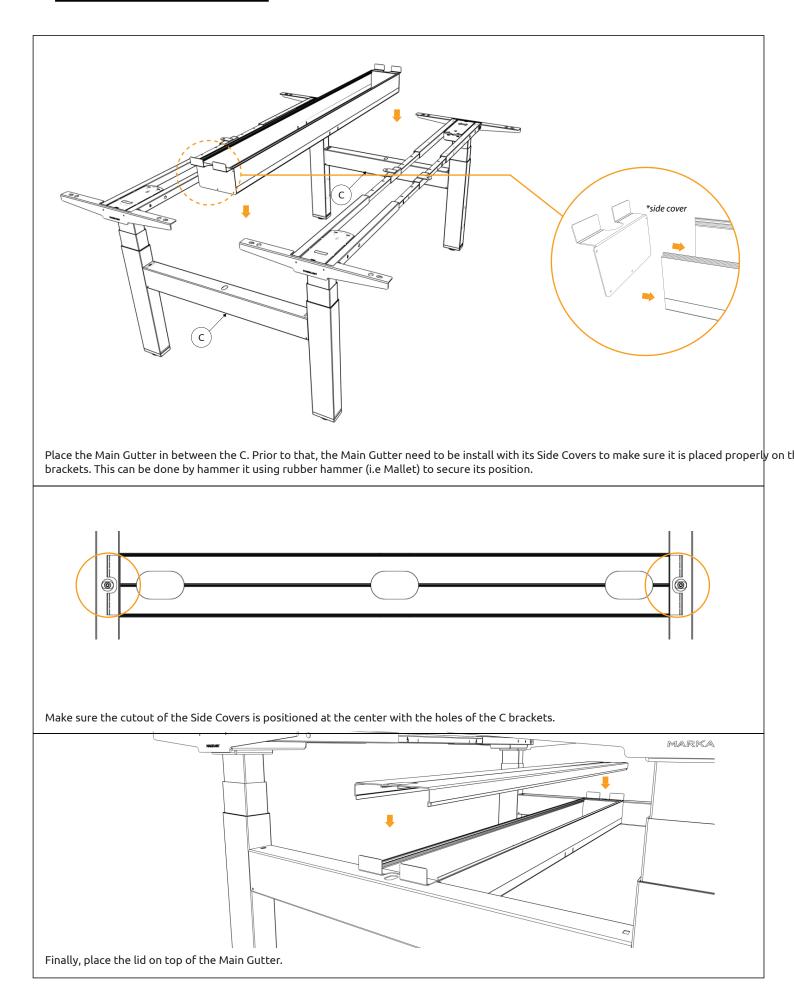

**TOOLS & MANPOWER** 



MAIN COMPONENTS



MARKANT

### Matrix Pro Combi installation manual (frame)





### Matrix Pro Combi installation manual

(cable gutter)





## Matrix Pro Combi installation manual

(table top)





**Matrix Pro Combi** installation manual (Elbow & Front gutter)



### MAIN COMPONENTS



### TOOLS & MANPOWER





# MARKANT



MAIN COMPONENTS



### TOOLS & MANPOWER





Slot in A into the bridge's holes. Secure it's position by tighten it to B with washers and screws as provided.

1





# Matrix Pro Combi installation manual (accesories)



### MAIN COMPONENTS



### TOOLS & MANPOWER







Matrix Pro Combi installation manual (control box)







| <b>1</b> Cable line from (C)                                                                                                                                                                        | control box to the (A) handset.                                        |