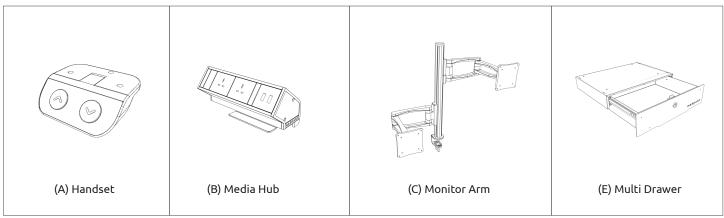

# Matrix Pro Combi installation manual (accesories)

### MAIN COMPONENTS

### TOOLS & MANPOWER

Matrix Pro Combi installation manual (control box)

| <b>1</b> Cable line from (C)                                                                                                                                                                        | control box to the (A) handset.                                        |                       | ble line from the (E) powe<br>onitor arm.          | r extension B to the |
|-----------------------------------------------------------------------------------------------------------------------------------------------------------------------------------------------------|------------------------------------------------------------------------|-----------------------|----------------------------------------------------|----------------------|
| 2 Cable line from the                                                                                                                                                                               | e (C) control box to the (B) actuate                                   | or. 6 Cab             | ble line from the (E) powe<br>control box).        | r extension B to the |
|                                                                                                                                                                                                     | e (D) power extension A inside the<br>wer extension B inside the front |                       | le line from the (F) wall so<br>power extension A. | ocket to the         |
| 4 Cable line from the (E) power extension B inside the front gutter to the Media Hub.                                                                                                               |                                                                        |                       |                                                    |                      |
|                                                                                                                                                                                                     |                                                                        | 5                     |                                                    | T                    |
| STEP 3: Attach the cable point to the rest of the accesories.<br>STEP 4: Reset procedure to follow before use: Hold up- and down button until desk is in lowest position and then slightly goes up. |                                                                        |                       |                                                    |                      |
|                                                                                                                                                                                                     |                                                                        |                       |                                                    |                      |
|                                                                                                                                                                                                     |                                                                        |                       |                                                    |                      |
| (A) Handset (B) Actuate                                                                                                                                                                             | or (C) Control Box                                                     | (D) Power Extension A | (E) Power Extension B                              | (F) Wall Socket      |