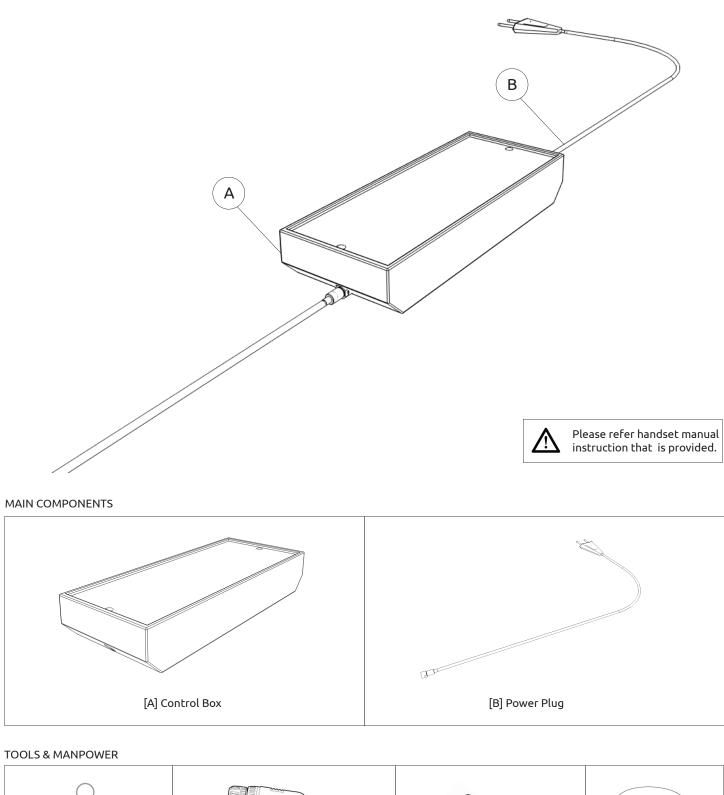

### MAIN COMPONENTS

### TOOLS & MANPOWER

Matrix Pro Combi installation manual (control box)

| <b>1</b> Cable line from (C)                                                                                                                                                                        | control box to the (A) handset.                                        |                       | ble line from the (E) powe<br>onitor arm.          | r extension B to the |
|-----------------------------------------------------------------------------------------------------------------------------------------------------------------------------------------------------|------------------------------------------------------------------------|-----------------------|----------------------------------------------------|----------------------|
| 2 Cable line from the                                                                                                                                                                               | e (C) control box to the (B) actuate                                   | or. 6 Cab             | ble line from the (E) powe<br>control box).        | r extension B to the |
|                                                                                                                                                                                                     | e (D) power extension A inside the<br>wer extension B inside the front |                       | le line from the (F) wall so<br>power extension A. | ocket to the         |
| 4 Cable line from the (E) power extension B inside the front gutter to the Media Hub.                                                                                                               |                                                                        |                       |                                                    |                      |
|                                                                                                                                                                                                     |                                                                        | 5                     |                                                    | T                    |
| STEP 3: Attach the cable point to the rest of the accesories.<br>STEP 4: Reset procedure to follow before use: Hold up- and down button until desk is in lowest position and then slightly goes up. |                                                                        |                       |                                                    |                      |
|                                                                                                                                                                                                     |                                                                        |                       |                                                    |                      |
|                                                                                                                                                                                                     |                                                                        |                       |                                                    |                      |
| (A) Handset (B) Actuate                                                                                                                                                                             | or (C) Control Box                                                     | (D) Power Extension A | (E) Power Extension B                              | (F) Wall Socket      |