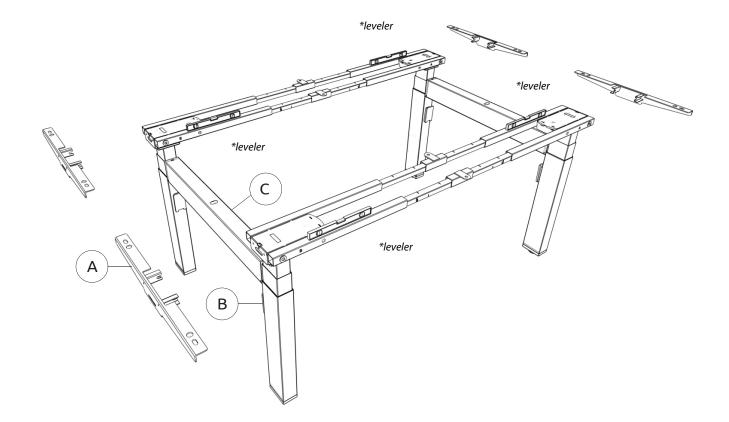

**TOOLS & MANPOWER** 



MAIN COMPONENTS



MARKANT

### Matrix Pro Combi installation manual (frame)





### Matrix Pro Combi installation manual

(cable gutter)





## Matrix Pro Combi installation manual

(table top)





**Matrix Pro Combi** installation manual (Elbow & Front gutter)



### MAIN COMPONENTS



### TOOLS & MANPOWER





# MARKANT



MAIN COMPONENTS



### TOOLS & MANPOWER





Slot in A into the bridge's holes. Secure it's position by tighten it to B with washers and screws as provided.

1





# Matrix Pro Combi installation manual (accesories)



### MAIN COMPONENTS



### TOOLS & MANPOWER







Matrix Pro Combi installation manual (control box)







| <b>1</b> Cable line from (C)