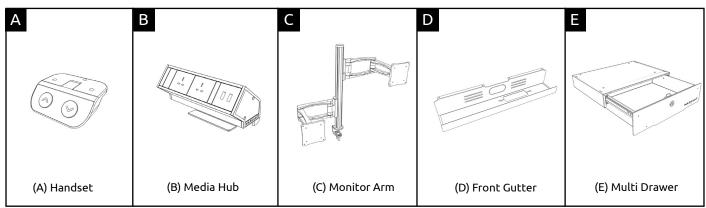

# MARKANT

# Matrix Pro Single Manual



#### Frame



#### MAIN COMPONENTS



#### TOOLS & MANPOWER





The frame (B) is pre-assembled. Do not remove the carton box until the leg is flip up. This is to prevent any further damages.

2



Raise the legs, slide the frame outwards to fit desired size and fix it with the screw that are already pre-mounted in the frame.



Attach D to B and tighten it with screw (C) using Allen key. Repeat this step on the other side of the leg.



Attach A to B and secure the screw using Allen key. Repeat this step on the other side of the leg.





The installation is completed.



# 2 Table Top





## 3 Accesories



#### MAIN COMPONENTS



#### **TOOLS & MANPOWER**







# 4 Control Box



#### MAIN COMPONENTS



#### TOOLS & MANPOWER









## 6 Recycleable Guideline

All components are easy to dismantle and recycle. Undo the step of all installation for recycleable or reuse purposes.

| NO. | ITEMS                                       | QTY | MATERIAL | WEIGHT (g) / pc | RECYCLABLE/<br>NON-RECYCLABLE                       |
|-----|---------------------------------------------|-----|----------|-----------------|-----------------------------------------------------|
| 1   | *detach the adjustable feet  *detach rubber | 1   | Metal    | 20302.64        | RECYCLABLE                                          |
| 2   |                                             | 2   | Metal    | 861.36          | RECYCLABLE