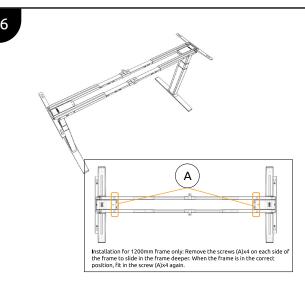

#### TOOLS & MANPOWER

The frame (B) is pre-assembled. Do not remove the carton box until the leg is flip up. This is to prevent any further damages.

2

Raise the legs, slide the frame outwards to fit desired size and fix it with the screw that are already pre-mounted in the frame.

Attach D to B and tighten it with screw (C) using Allen key. Repeat this step on the other side of the leg.

Attach A to B and secure the screw using Allen key. Repeat this step on the other side of the leg.