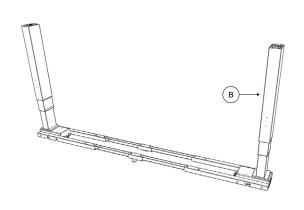

#### TOOLS & MANPOWER

The frame (B) is pre-assembled. Do not remove the carton box until the leg is flip up. This is to prevent any further damages.

2

Raise the legs, slide the frame outwards to fit desired size and fix it with the screw that are already pre-mounted in the frame.