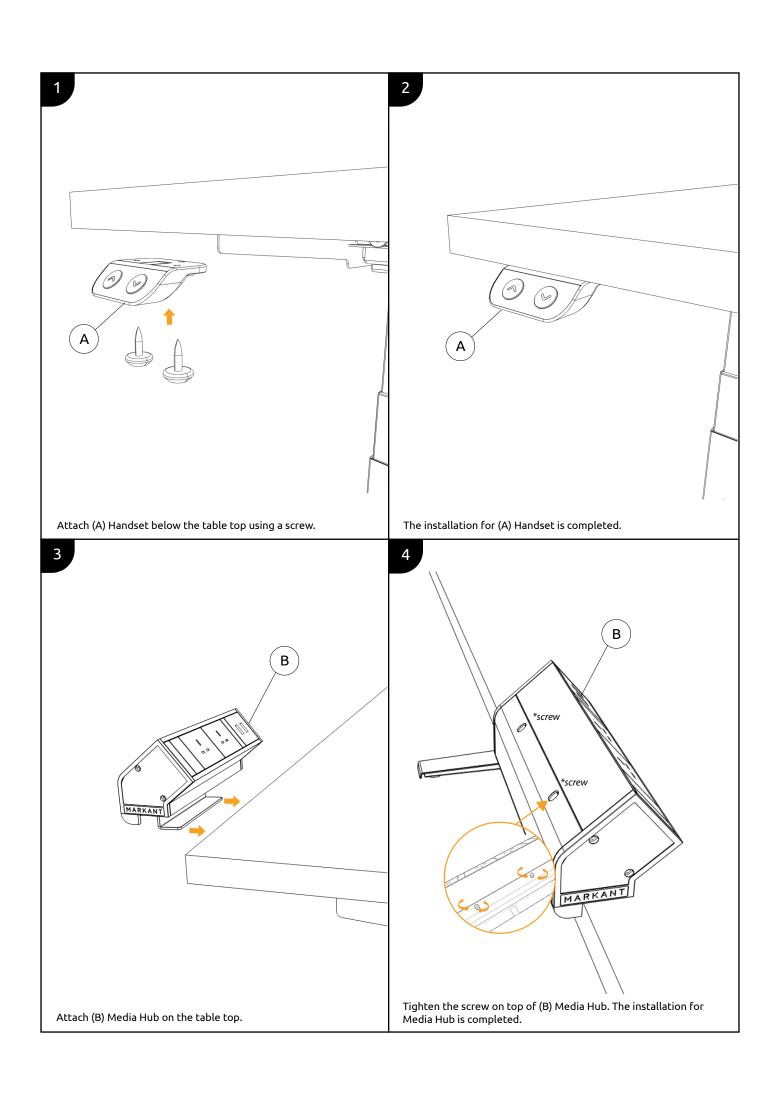

# MARKANT

# Matrix Pro Single Manual



#### Frame



#### MAIN COMPONENTS



#### TOOLS & MANPOWER





The frame (B) is pre-assembled. Do not remove the carton box until the leg is flip up. This is to prevent any further damages.

2



Raise the legs, slide the frame outwards to fit desired size and fix it with the screw that are already pre-mounted in the frame.



Attach D to B and tighten it with screw (C) using Allen key. Repeat this step on the other side of the leg.



Attach A to B and secure the screw using Allen key. Repeat this step on the other side of the leg.





The installation is completed.



# 2 Table Top





## 3 Accesories



#### MAIN COMPONENTS



#### **TOOLS & MANPOWER**







# 4 Control Box



#### MAIN COMPONENTS



#### TOOLS & MANPOWER









## 6 Recycleable Guideline

All components are easy to dismantle and recycle. Undo the step of all installation for recycleable or reuse purposes.

| NO. | ITEMS                                       | QTY | MATERIAL | WEIGHT (g) / pc | RECYCLABLE/<br>NON-RECYCLABLE                       |
|-----|---------------------------------------------|-----|----------|-----------------|-----------------------------------------------------|
| 1   | *detach the adjustable feet  *detach rubber | 1   | Metal    | 20302.64        | RECYCLABLE                                          |
| 2   |                                             | 2   | Metal    | 861.36          | RECYCLABLE                                          |
|