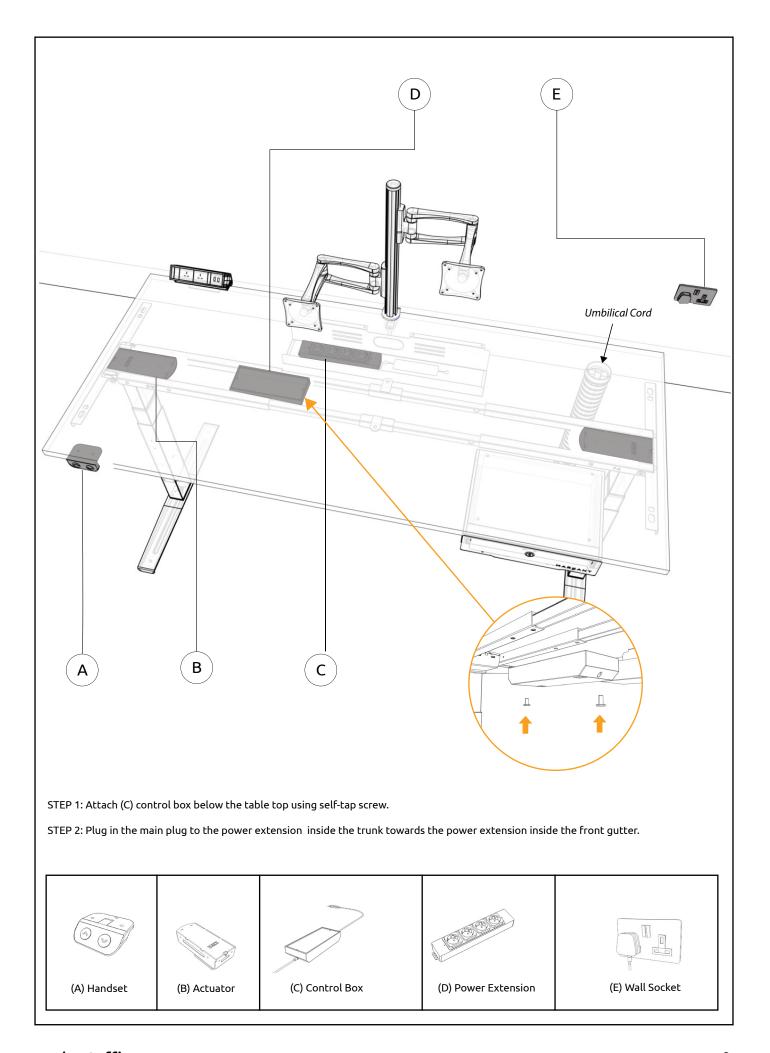

# MARKANT

# Matrix Pro Single Manual



#### Frame



#### MAIN COMPONENTS



#### TOOLS & MANPOWER





The frame (B) is pre-assembled. Do not remove the carton box until the leg is flip up. This is to prevent any further damages.

2



Raise the legs, slide the frame outwards to fit desired size and fix it with the screw that are already pre-mounted in the frame.



Attach D to B and tighten it with screw (C) using Allen key. Repeat this step on the other side of the leg.



Attach A to B and secure the screw using Allen key. Repeat this step on the other side of the leg.





The installation is completed.



# 2 Table Top





## 3 Accesories



#### MAIN COMPONENTS



#### **TOOLS & MANPOWER**







# 4 Control Box



#### MAIN COMPONENTS



#### TOOLS & MANPOWER









## 6 Recycleable Guideline

All components are easy to dismantle and recycle. Undo the step of all installation for recycleable or reuse purposes.

| NO. | ITEMS                                       | QTY | MATERIAL | WEIGHT (g) / pc | RECYCLABLE/<br>NON-RECYCLABLE                       |
|-----|---------------------------------------------|-----|----------|-----------------|-----------------------------------------------------|
| 1   | *detach the adjustable feet  *detach rubber | 1   | Metal    | 20302.64        | RECYCLABLE                                          |
| 2   |                                             | 2   | Metal    | 861.36          | RECYCLABLE                                          |
| 3   |                                             | 1   | Metal    | 121