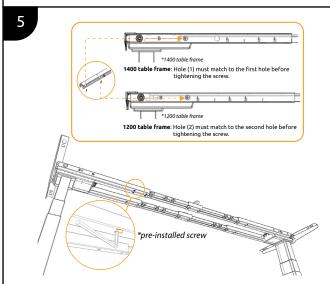

#### TOOLS & MANPOWER

The frame (B) is pre-assembled. Do not remove the carton box until the leg is flip up. This is to prevent any further damages.

2

Raise the legs, slide the frame outwards to fit desired size and fix it with the screw that are already pre-mounted in the frame.

Attach D to B and tighten it with screw (C) using Allen key. Repeat this step on the other side of the leg.

Attach A to B and secure the screw using Allen key. Repeat this step on the other side of the leg.