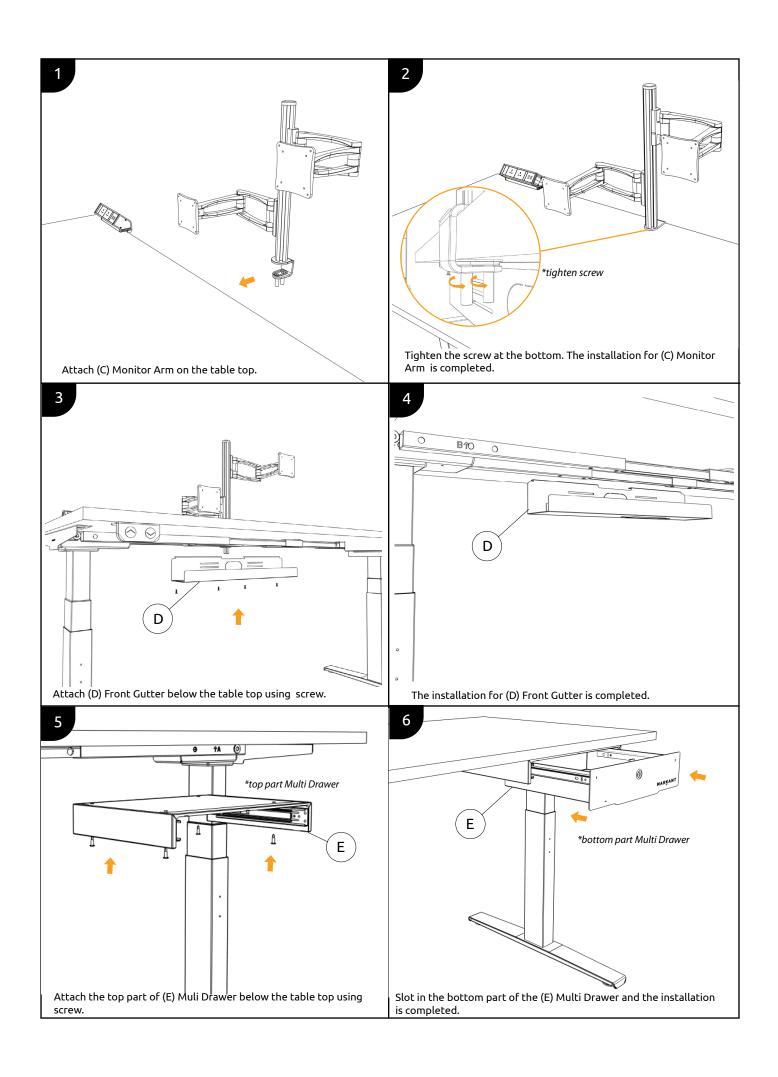

# MARKANT

# Matrix Pro Single Manual



#### Frame



#### MAIN COMPONENTS



#### TOOLS & MANPOWER





The frame (B) is pre-assembled. Do not remove the carton box until the leg is flip up. This is to prevent any further damages.

2



Raise the legs, slide the frame outwards to fit desired size and fix it with the screw that are already pre-mounted in the frame.



Attach D to B and tighten it with screw (C) using Allen key. Repeat this step on the other side of the leg.



Attach A to B and secure the screw using Allen key. Repeat this step on the other side of the leg.





The installation is completed.



# 2 Table Top





## 3 Accesories



#### MAIN COMPONENTS



#### **TOOLS & MANPOWER**







# 4 Control Box



#### MAIN COMPONENTS



#### TOOLS & MANPOWER









## 6 Recycleable Guideline

All components are easy to dismantle and recycle. Undo the step of all installation for recycleable or reuse purposes.

| NO. | ITEMS                                       | QTY | MATERIAL | WEIGHT (g) / pc | RECYCLABLE/<br>NON-RECYCLABLE                       |
|-----|---------------------------------------------|-----|----------|-----------------|-----------------------------------------------------|
| 1   | *detach the adjustable feet  *detach rubber | 1   | Metal    | 20302.64        | RECYCLABLE                                          |
| 2   |                                             | 2   | Metal    | 861.36          | RECYCLABLE                                          |
| 3