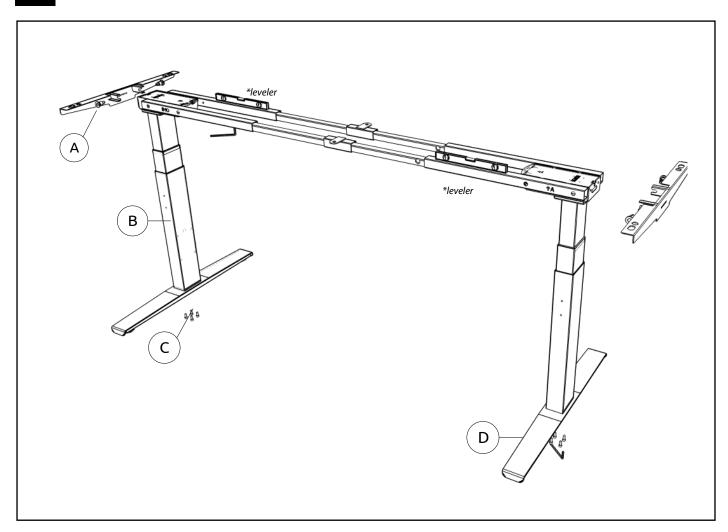

#### TOOLS & MANPOWER

The frame (B) is pre-assembled. Do not remove the carton box until the leg is flip up. This is to prevent any further damages.

2

Raise the legs, slide the frame outwards to fit desired size and fix it with the screw that are already pre-mounted in the frame.

Attach D to B and tighten it with screw (C) using Allen key. Repeat this step on the other side of the leg.

Attach A to B and secure the screw using Allen key. Repeat this step on the other side of the leg.

The installation is completed.