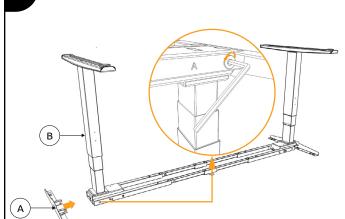

Attach D to B and tighten it with screw (C) using Allen key. Repeat this step on the other side of the leg.

Attach A to B and secure the screw using Allen key. Repeat this step on the other side of the leg.

The installation is completed.