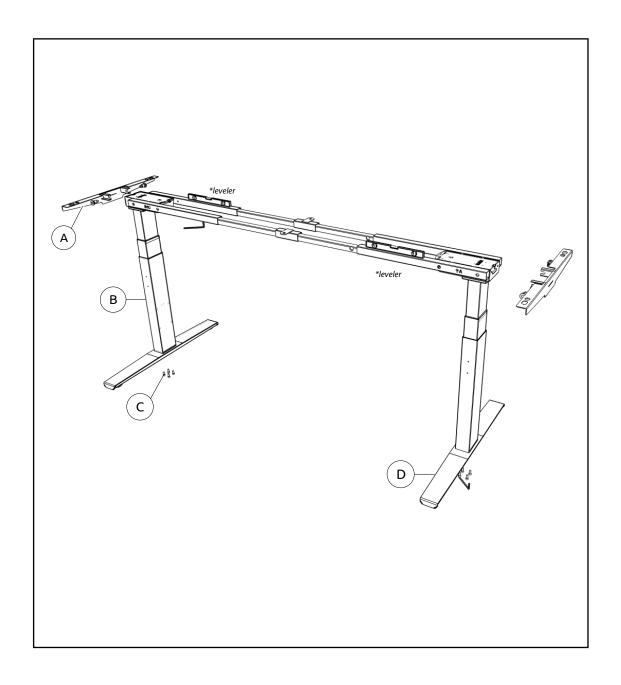

#### TOOLS & MANPOWER

The frame (B) is pre-assembled. Do not remove the carton box until the leg is flip up. This is to prevent any further damages.

2

Raise the legs, slide the frame outwards to fit desired size and fix it with the screw that are already pre-mounted in the frame.

Attach D to B and tighten it with screw (C) using Allen key. Repeat this step on the other side of the leg.

Attach A to B and secure the screw using Allen key. Repeat this step on the other side of the leg.

The installation is completed.