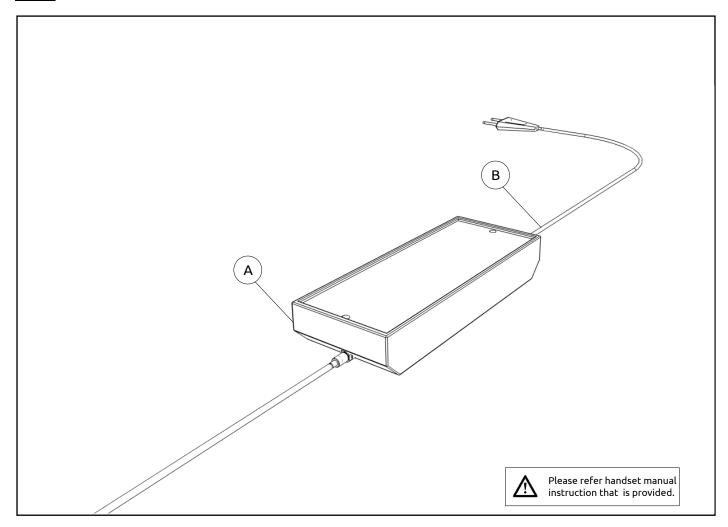

# MARKANT

# Matrix Pro Single Manual



#### Frame



#### MAIN COMPONENTS



#### TOOLS & MANPOWER





The frame (B) is pre-assembled. Do not remove the carton box until the leg is flip up. This is to prevent any further damages.

2



Raise the legs, slide the frame outwards to fit desired size and fix it with the screw that are already pre-mounted in the frame.



Attach D to B and tighten it with screw (C) using Allen key. Repeat this step on the other side of the leg.



Attach A to B and secure the screw using Allen key. Repeat this step on the other side of the leg.





The installation is completed.



# 2 Table Top





## 3 Accesories



#### MAIN COMPONENTS



#### **TOOLS & MANPOWER**







# 4 Control Box



#### MAIN COMPONENTS



#### TOOLS & MANPOWER









## 6 Recycleable Guideline

All components are easy to dismantle and recycle. Undo the step of all installation for recycleable or reuse purposes.

| NO. | ITEMS                                       | QTY | MATERIAL | WEIGHT (g) / pc | RECYCLABLE/<br>NON-RECYCLABLE                       |
|-----|---------------------------------------------|-----|----------|-----------------|-----------------------------------------------------|
| 1   | *detach the adjustable feet  *detach rubber | 1   | Metal    | 20302.64        | RECYCLABLE                                          |
| 2   |                                             | 2   | Metal    | 861.36          | RECYCLABLE                                          |
| 3   |