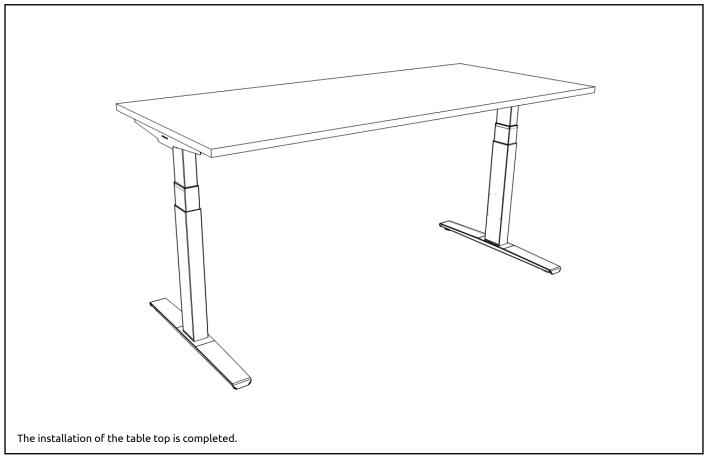

# MARKANT

# Matrix Pro Single Manual



#### Frame



#### MAIN COMPONENTS



#### TOOLS & MANPOWER





The frame (B) is pre-assembled. Do not remove the carton box until the leg is flip up. This is to prevent any further damages.

2



Raise the legs, slide the frame outwards to fit desired size and fix it with the screw that are already pre-mounted in the frame.



Attach D to B and tighten it with screw (C) using Allen key. Repeat this step on the other side of the leg.



Attach A to B and secure the screw using Allen key. Repeat this step on the other side of the leg.





The installation is completed.



# 2 Table Top





## 3 Accesories



#### MAIN COMPONENTS



#### **TOOLS & MANPOWER**







# 4 Control Box



#### MAIN COMPONENTS



#### TOOLS & MANPOWER









## 6 Recycleable Guideline

All components are easy to dismantle and recycle. Undo the step of all installation for recycleable or reuse purposes.

| NO. | ITEMS                                       | QTY | MATERIAL | WEIGHT (g) / pc | RECYCLABLE/<br>NON-RECYCLABLE                       |
|-----|---------------------------------------------|-----|----------|-----------------|-----------------------------------------------------|
| 1   | *detach the adjustable feet  *detach rubber | 1   | Metal    | 20302.64        | RECYCLABLE                                          |
| 2   |                                             | 2   | Metal    |