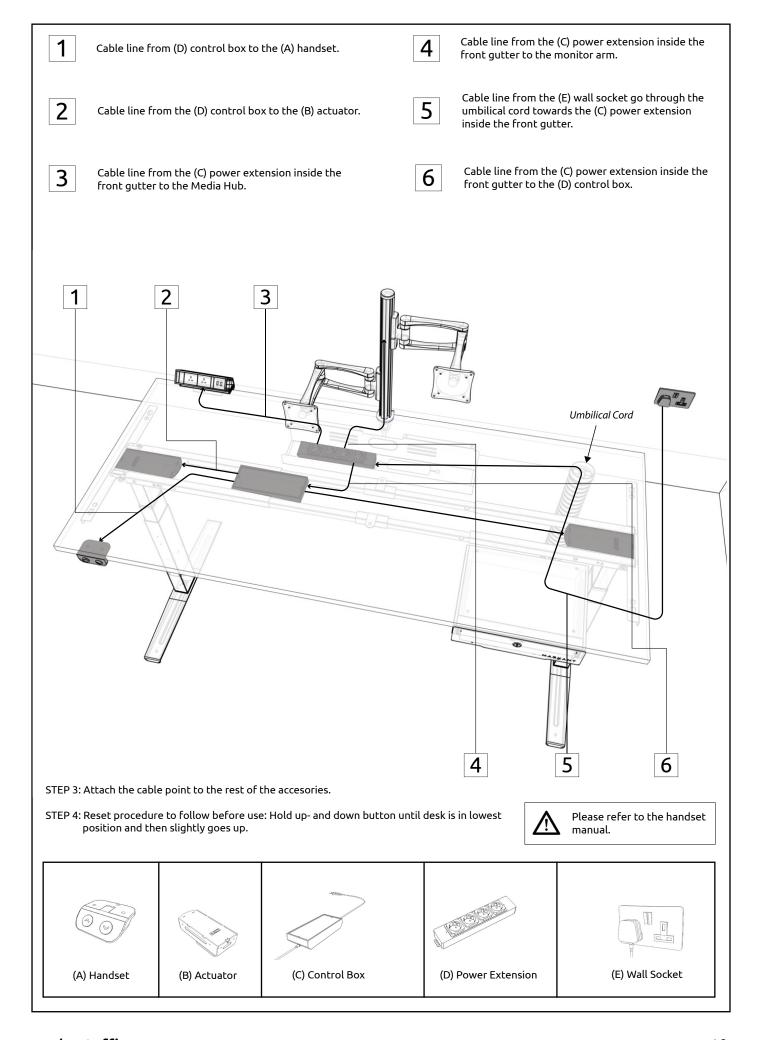

# MARKANT

# Matrix Pro Single Manual



#### Frame



#### MAIN COMPONENTS



#### TOOLS & MANPOWER





The frame (B) is pre-assembled. Do not remove the carton box until the leg is flip up. This is to prevent any further damages.

2



Raise the legs, slide the frame outwards to fit desired size and fix it with the screw that are already pre-mounted in the frame.



Attach D to B and tighten it with screw (C) using Allen key. Repeat this step on the other side of the leg.



Attach A to B and secure the screw using Allen key. Repeat this step on the other side of the leg.





The installation is completed.



# 2 Table Top





## 3 Accesories



#### MAIN COMPONENTS



#### **TOOLS & MANPOWER**







# 4 Control Box



#### MAIN COMPONENTS



#### TOOLS & MANPOWER









## 6 Recycleable Guideline

All components are easy to dismantle and recycle. Undo the step of all installation for recycleable or reuse purposes.

| NO. | ITEMS                                       | QTY | MATERIAL | WEIGHT (g) / pc | RECYCLABLE/<br>NON-RECYCLABLE                       |
|-----|---------------------------------------------|-----|----------|-----------------|-----------------------------------------------------|
| 1   | *detach the adjustable feet  *detach rubber | 1   | Metal    | 20302.64        | RECYCLABLE                                          |
| 2   |                                             | 2   | Metal    | 861.36          | RECYCLABLE                                          |
| 3   |                                             | 1   | Metal    | 1211.