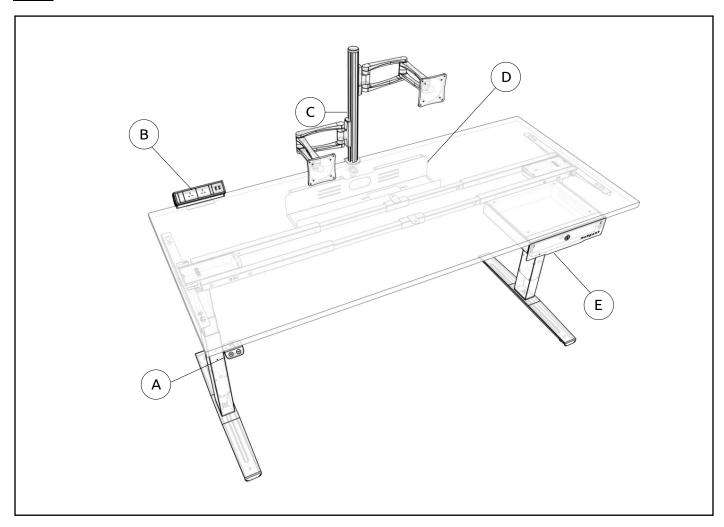

# MARKANT

# Matrix Pro Single Manual



#### Frame



#### MAIN COMPONENTS



#### TOOLS & MANPOWER





The frame (B) is pre-assembled. Do not remove the carton box until the leg is flip up. This is to prevent any further damages.

2



Raise the legs, slide the frame outwards to fit desired size and fix it with the screw that are already pre-mounted in the frame.



Attach D to B and tighten it with screw (C) using Allen key. Repeat this step on the other side of the leg.



Attach A to B and secure the screw using Allen key. Repeat this step on the other side of the leg.





The installation is completed.



# 2 Table Top





## 3 Accesories



#### MAIN COMPONENTS



#### **TOOLS & MANPOWER**







# 4 Control Box



#### MAIN COMPONENTS



#### TOOLS & MANPOWER









## 6 Recycleable Guideline

All components are easy to dismantle and recycle. Undo the step of all installation for recycleable or reuse purposes.

| NO. | ITEMS                                       | QTY | MATERIAL | WEIGHT (g) / pc | RECYCLABLE/<br>NON-RECYCLABLE                       |
|-----|---------------------------------------------|-----|----------|-----------------|-----------------------------------------------------|
| 1   | *detach the adjustable feet  *detach rubber | 1   | Metal    | 20302.64        | RECYCLABLE                                          |
| 2   |                                             | 2   | Metal    | 861.36          | R