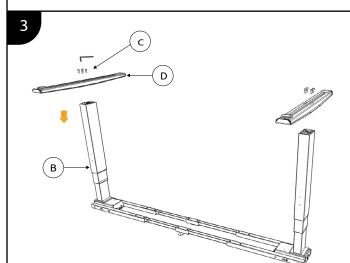

Attach D to B and tighten it with screw (C) using Allen key. Repeat this step on the other side of the leg.

Attach A to B and secure the screw using Allen key. Repeat this step on the other side of the leg.