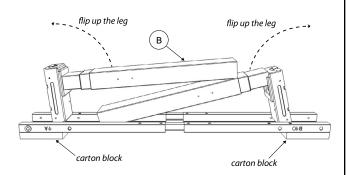

#### TOOLS & MANPOWER

The frame (B) is pre-assembled. Do not remove the carton box until the leg is flip up. This is to prevent any further damages.

2

Raise the legs, slide the frame outwards to fit desired size and fix it with the screw that are already pre-mounted in the frame.