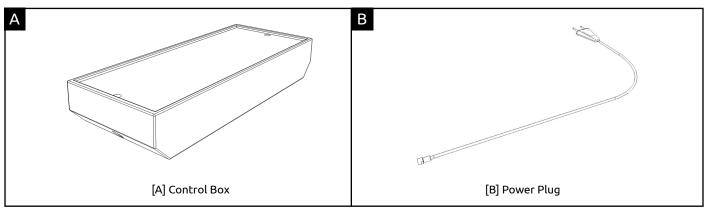

# MARKANT

# Matrix Pro Single Manual



#### Frame



#### MAIN COMPONENTS



#### TOOLS & MANPOWER





The frame (B) is pre-assembled. Do not remove the carton box until the leg is flip up. This is to prevent any further damages.

2



Raise the legs, slide the frame outwards to fit desired size and fix it with the screw that are already pre-mounted in the frame.



Attach D to B and tighten it with screw (C) using Allen key. Repeat this step on the other side of the leg.



Attach A to B and secure the screw using Allen key. Repeat this step on the other side of the leg.





The installation is completed.



# 2 Table Top





## 3 Accesories



#### MAIN COMPONENTS



#### **TOOLS & MANPOWER**







# 4 Control Box



#### MAIN COMPONENTS



#### TOOLS & MANPOWER









## 6 Recycleable Guideline

All components are easy to dismantle and recycle. Undo the step of all installation for recycleable or reuse purposes.

| NO. | ITEMS                                       | QTY | MATERIAL | WEIGHT (g) / pc | RECYCLABLE/<br>NON-RECYCLABLE                       |
|-----|---------------------------------------------|-----|----------|-----------------|-----------------------------------------------------|
| 1   | *detach the adjustable feet  *detach rubber | 1   | Metal    | 20302.64        | RECYCLABLE                                          |
| 2   |                                             | 2   | Metal    | 861.36          | RECYCLABLE                                          |
| 3   |