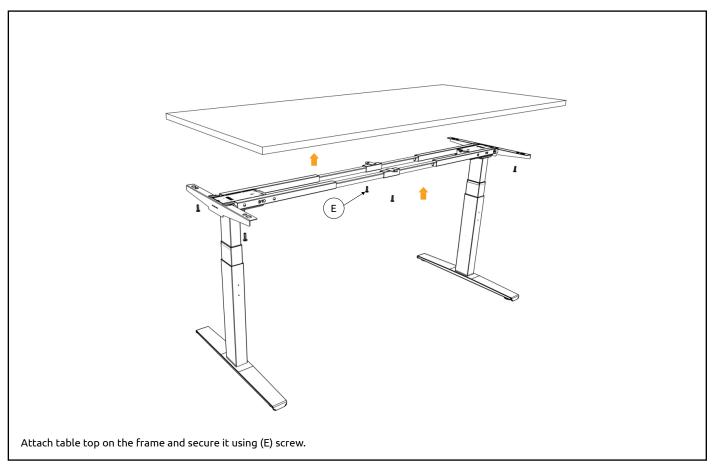

# MARKANT

# Matrix Pro Single Manual



#### Frame



#### MAIN COMPONENTS



#### TOOLS & MANPOWER





The frame (B) is pre-assembled. Do not remove the carton box until the leg is flip up. This is to prevent any further damages.

2



Raise the legs, slide the frame outwards to fit desired size and fix it with the screw that are already pre-mounted in the frame.



Attach D to B and tighten it with screw (C) using Allen key. Repeat this step on the other side of the leg.



Attach A to B and secure the screw using Allen key. Repeat this step on the other side of the leg.





The installation is completed.



# 2 Table Top





## 3 Accesories



#### MAIN COMPONENTS



#### **TOOLS & MANPOWER**







# 4 Control Box



#### MAIN COMPONENTS



#### TOOLS & MANPOWER









## 6 Recycleable Guideline

All components are easy to dismantle and recycle. Undo the step of all installation for recycleable or reuse purposes.

| NO. | ITEMS                                       | QTY | MATERIAL | WEIGHT (g) / pc | RECYCLABLE/<br>NON-RECYCLABLE                       |
|-----|---------------------------------------------|-----|----------|-----------------|-----------------------------------------------------|
| 1   | *detach the adjustable feet  *detach rubber | 1   | Metal    | 20302.64        | RECYCLABLE                                          |
| 2   |                                             | 2   | Metal