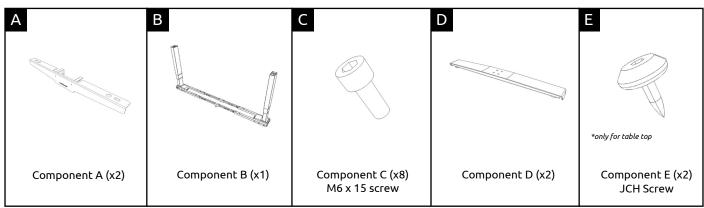

# MARKANT

# Matrix Pro Single Manual



#### Frame



#### MAIN COMPONENTS



#### TOOLS & MANPOWER





The frame (B) is pre-assembled. Do not remove the carton box until the leg is flip up. This is to prevent any further damages.

2



Raise the legs, slide the frame outwards to fit desired size and fix it with the screw that are already pre-mounted in the frame.



Attach D to B and tighten it with screw (C) using Allen key. Repeat this step on the other side of the leg.



Attach A to B and secure the screw using Allen key. Repeat this step on the other side of the leg.





The installation is completed.



# 2 Table Top





## 3 Accesories



#### MAIN COMPONENTS



#### **TOOLS & MANPOWER**







# 4 Control Box



#### MAIN COMPONENTS



#### TOOLS & MANPOWER









## 6 Recycleable Guideline

All components are easy to dismantle and recycle. Undo the