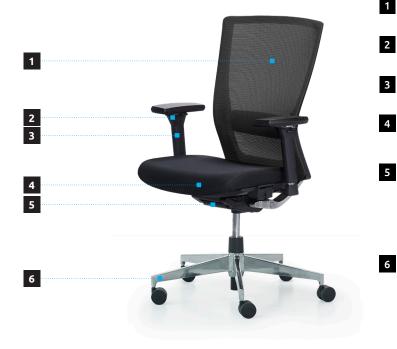

# Backrest

Black back with polished aluminum accents.

#### \_ . \_ . . . . . . . . .

**2 Polyester Mesh** Provides elastic support, yet allows ventilation for airy comfort.

**3 Lumbar support** Height adjustable lumbar support for optimal support.

#### 4 Armrest

Height, width and depth adjustable armrests. Armrests are black plastic with steel reinforcement and comfortable finish.

# 5 Mechanism

The advanced Autobalance synchro mechanism provides the ability to control side tilt tension, multi-position tilt lock and seat height. The movement of the seat and back are coordinated and correspond to the movements of the body. The tilt tension automatically adjusts to the user.

# 6 Five-star base

Polished aluminum cross-foot base.