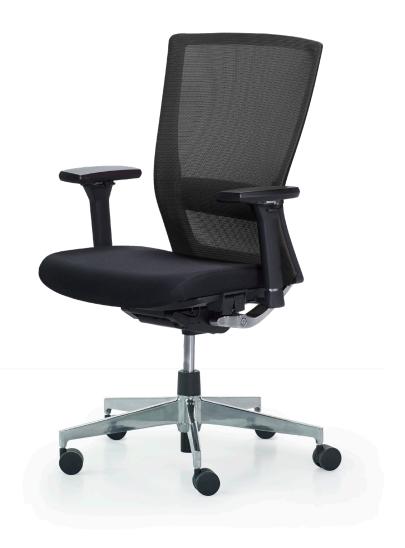

# Backrest

Black back with polished aluminum accents.

### Back

Back in mesh and seat with black fabric

### Seat

Upholstered (black)

### **Cross foot**

Aluminum cross base

### Armrests

3D; height, width and depth adjustable