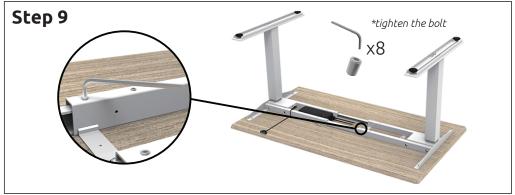

| TIGHTENING TORQUE                                               |              |
|-----------------------------------------------------------------|--------------|
| Tailstock                                                       | Maximum 6Nm  |
| Screw for motor house and outer pipe                            | Maximum 10Nm |
| Screw for feet and tabletop                                     | Maximum 10Nm |
| Screw for handset                                               | < 6Nm        |
| Make sure all screws are tightened, also after a period of use! |              |