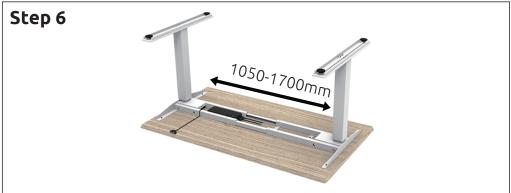

| Maximum 6Nm  |
| Screw for motor house and outer pipe                            | Maximum 10Nm |
| Screw for feet and tabletop                                     | Maximum 10Nm |
| Screw for handset                                               | < 6Nm        |
| Make sure all screws are tightened, also after a period of use! |              |

#### REST THE DESK BEFORE USE

Press both up and down buttons at the same time for 3 seconds.

Continue pressing the buttons until both columns are in lowest position. When finish reset, the control box makes a sound and the buttons can be released. Now the system is operational.

# WARNING Carefully arrange all the cables not to be damaged by tabletop screws.











## WORKWAYS/MATRIX FS - ASSEMBLY MANUAL