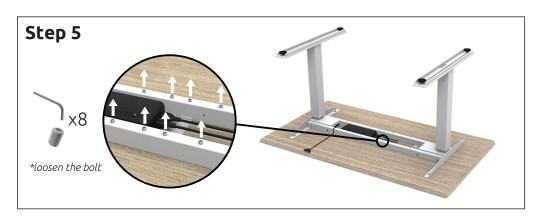

| TIGHTENING TORQUE                                               |              |
|-----------------------------------------------------------------|--------------|
| Tailstock                                                       | Maximum 6Nm  |
| Screw for motor house and outer pipe                            | Maximum 10Nm |
| Screw for feet and tabletop                                     | Maximum 10Nm |
| Screw for handset                                               | < 6Nm        |
| Make sure all screws are tightened, also after a period of use! |              |