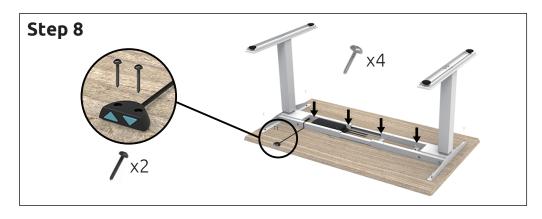

#### PACKING LIST

| Frame                                      | pcs |
|--------------------------------------------|-----|
| Column                                     | 2   |
| Feet                                       | 2   |
| End pipe                                   | 2   |
| Outer pipe                                 | 2   |
| Conection pipe                             | 2   |
| Cable clamp                                | 6   |
| Rubber washer                              | 8   |
| Hole cap                                   | 8   |
| Control Box / Handset                      | pcs |
| Control box                                | 1   |
| Handset                                    | 1   |
| AC cable                                   | 1   |
| Screws                                     | pcs |
| Screw for motor house / Outter pipe, M6x16 | 8   |
| Screw for feet, M10x16mm                   | 8   |
| Tailstock for connection pipe, M10x8mm     | 8   |
| Screw for tabletop, Ø5x20mm                | 8   |
| Sciew for cubiccop, DSXLonnin              |     |