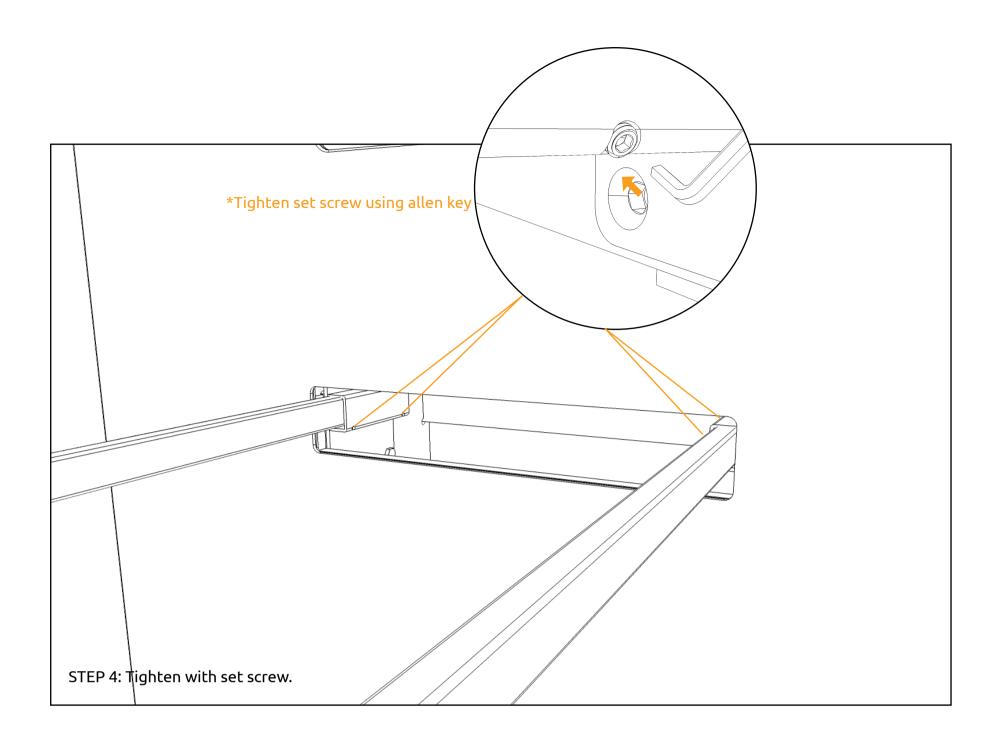

### **MEDIA SCREEN**

#### OPTION 1 WOODEN LEG: Above table top support installation is only for wooden leg.

OPTION 2 ALUMINIUM LEG: Above table top support installation is only for aluminium leg.