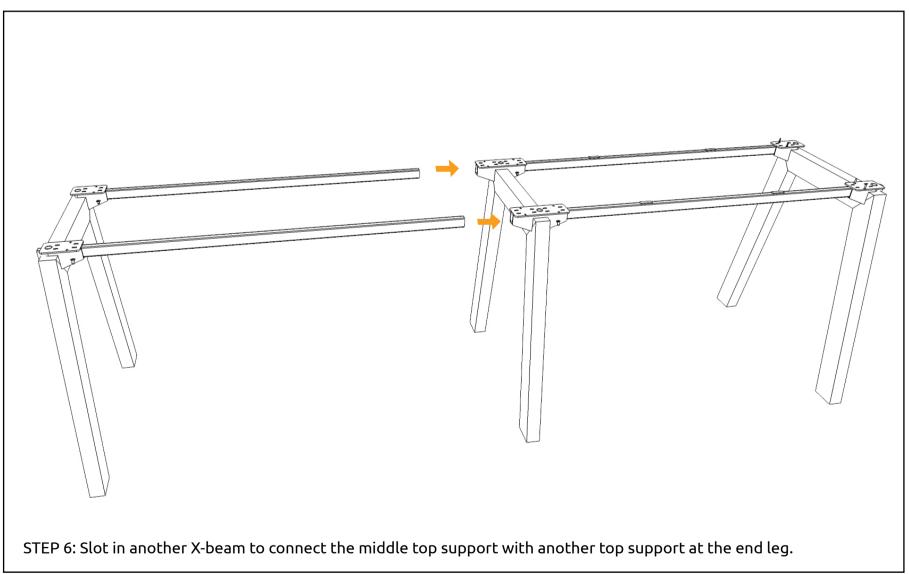

# **HYBRID TABLE (3 LEGS)**

OPTION 1 WOODEN LEG: Above table top support installation is only for wooden leg.

OPTION 1 WOODEN LEG: Above table top support installation is only for wooden leg.

OPTION 2 ALUMINIUM LEG: Above table top support installation is only for aluminium leg.