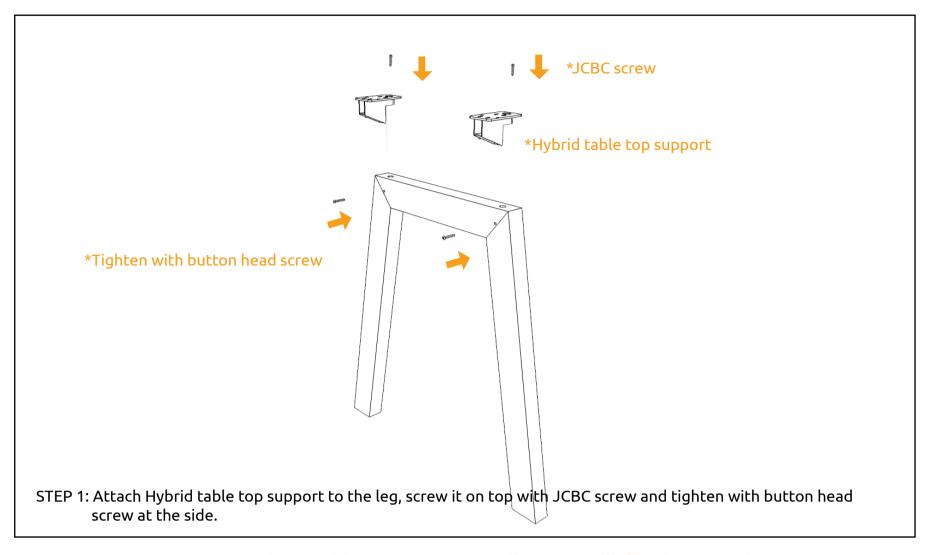

# **HYBRID TABLE (2 LEGS)**

OPTION 1 WOODEN LEG: Above table top support installation is only for wooden leg.

OPTION 1 WOODEN LEG: Above table top support installation is only for wooden leg.

OPTION 2 ALUMINIUM LEG: Above table top support installation is only for aluminium leg.

OPTION 2 ALUMINIUM LEG: Above table top support installation is only for aluminium leg.