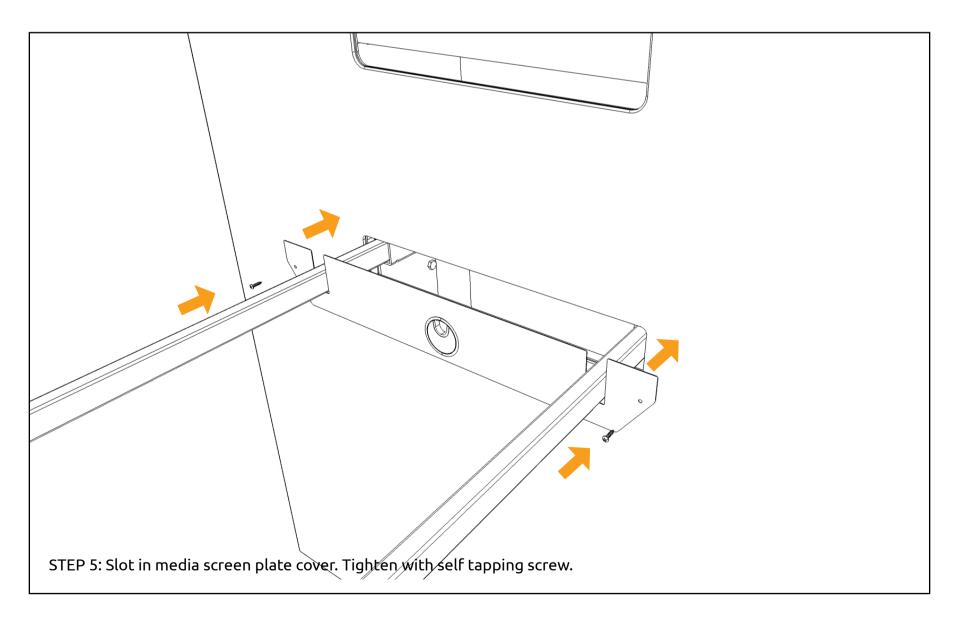

n leg.



OPTION 2 ALUMINIUM LEG: Above table top support installation is only for aluminium leg.



OPTION 2 ALUMINIUM LEG: Above table top support installation is only for aluminium leg.









# **HYBRID TABLE (3 LEGS)**



OPTION 1 WOODEN LEG: Above table top support installation is only for wooden leg.



OPTION 1 WOODEN LEG: Above table top support installation is only for wooden leg.



OPTION 2 ALUMINIUM LEG: Above table top support installation is only for aluminium leg.



OPTION 2 ALUMINIUM LEG: Above table top support installation is only for aluminium leg.













### **MEDIA SCREEN**



#### OPTION 1 WOODEN LEG: Above table top support installation is only for wooden leg.



OPTION 2 ALUMINIUM LEG: Above table top support installation is only for aluminium leg.