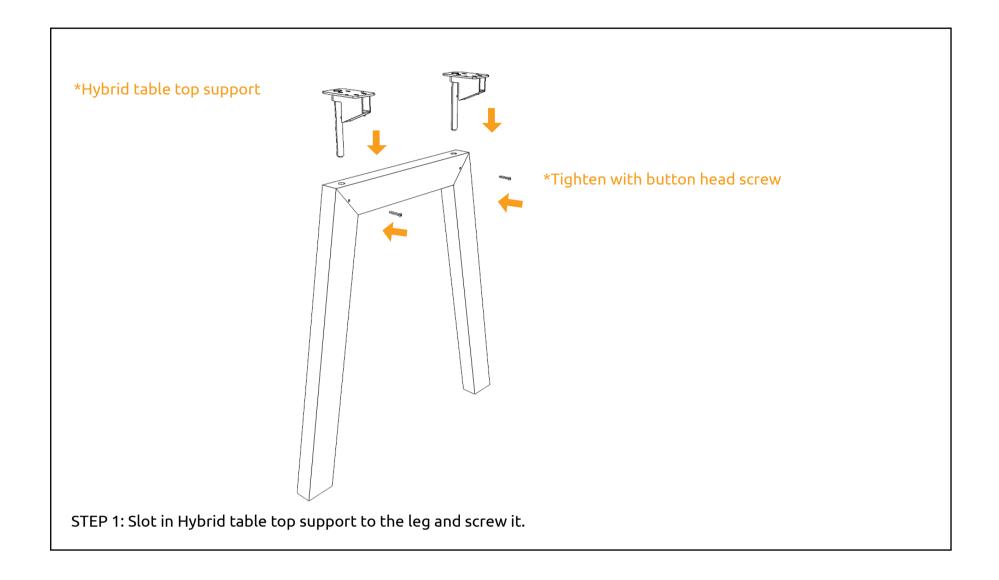

# **HYBRID TABLE (3 LEGS)**

OPTION 1 WOODEN LEG: Above table top support installation is only for wooden leg.

OPTION 1 WOODEN LEG: Above table top support installation is only for wooden leg.

OPTION 2 ALUMINIUM LEG: Above table top support installation is only for aluminium leg.