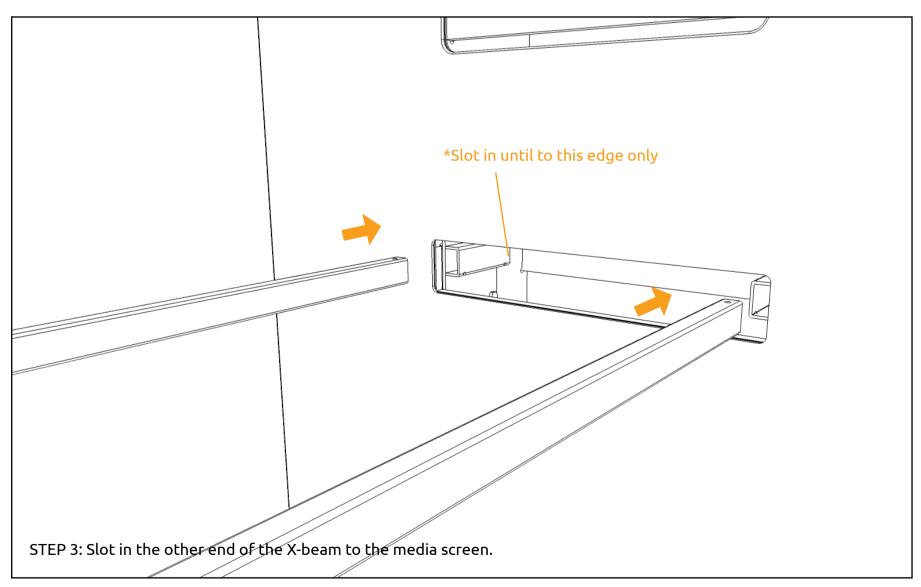

### **MEDIA SCREEN**

#### OPTION 1 WOODEN LEG: Above table top support installation is only for wooden leg.

OPTION 2 ALUMINIUM LEG: Above table top support installation is only for aluminium leg.