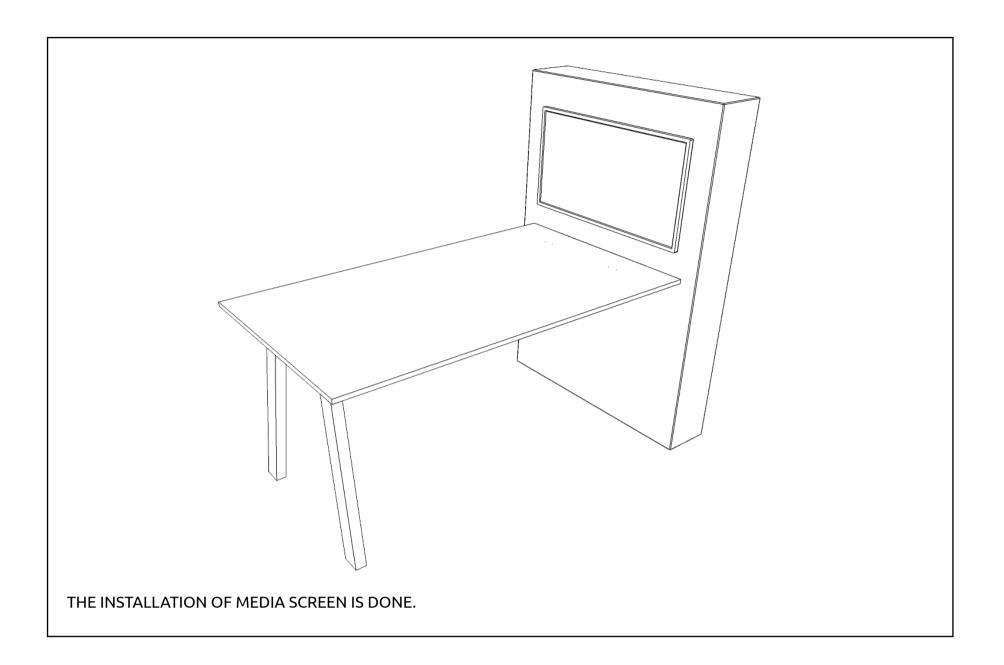

OPTION 2 ALUMINIUM LEG: Above table top support installation is only for aluminium leg.



OPTION 2 ALUMINIUM LEG: Above table top support installation is only for aluminium leg.









# **HYBRID TABLE (3 LEGS)**



OPTION 1 WOODEN LEG: Above table top support installation is only for wooden leg.



OPTION 1 WOODEN LEG: Above table top support installation is only for wooden leg.



OPTION 2 ALUMINIUM LEG: Above table top support installation is only for aluminium leg.



OPTION 2 ALUMINIUM LEG: Above table top support installation is only for aluminium leg.













### **MEDIA SCREEN**



#### OPTION 1 WOODEN LEG: Above table top support installation is only for wooden leg.



OPTION 2 ALUMINIUM LEG: Above table top support installation is only for aluminium leg.