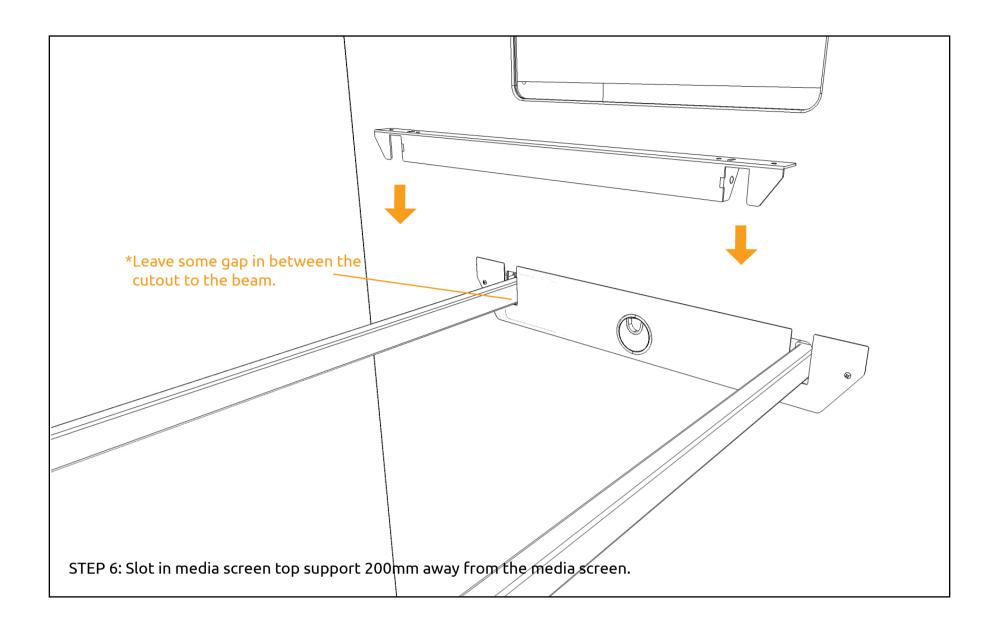

leg.



OPTION 2 ALUMINIUM LEG: Above table top support installation is only for aluminium leg.



OPTION 2 ALUMINIUM LEG: Above table top support installation is only for aluminium leg.









# **HYBRID TABLE (3 LEGS)**



OPTION 1 WOODEN LEG: Above table top support installation is only for wooden leg.



OPTION 1 WOODEN LEG: Above table top support installation is only for wooden leg.



OPTION 2 ALUMINIUM LEG: Above table top support installation is only for aluminium leg.



OPTION 2 ALUMINIUM LEG: Above table top support installation is only for aluminium leg.













### **MEDIA SCREEN**



#### OPTION 1 WOODEN LEG: Above table top support installation is only for wooden leg.



OPTION 2 ALUMINIUM LEG: Above table top support installation is only for aluminium leg.