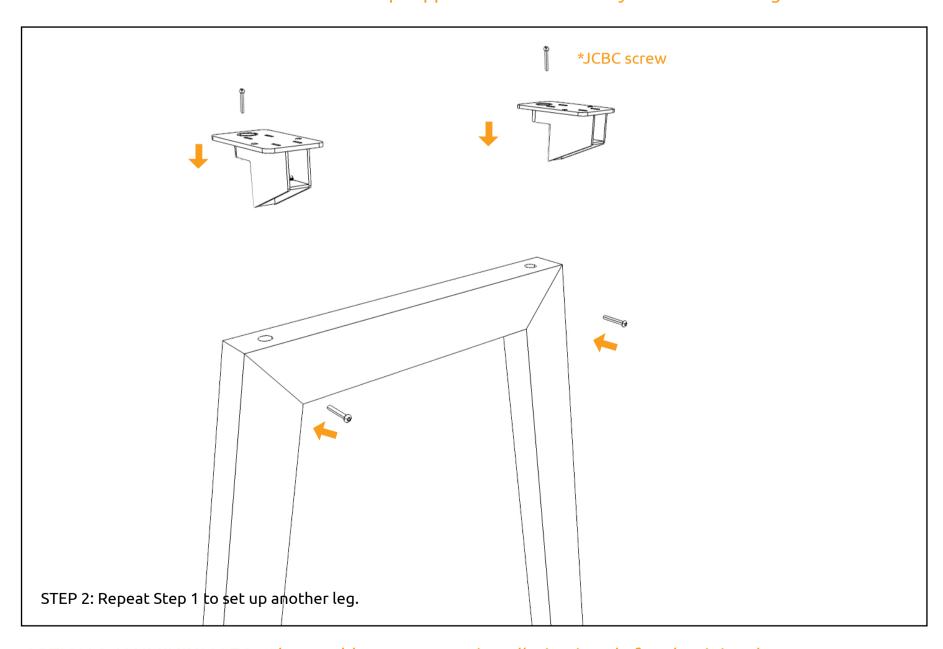

# **HYBRID TABLE (2 LEGS)**

OPTION 1 WOODEN LEG: Above table top support installation is only for wooden leg.

OPTION 1 WOODEN LEG: Above table top support installation is only for wooden leg.

OPTION 2 ALUMINIUM LEG: Above table top support installation is only for aluminium leg.

OPTION 2 ALUMINIUM LEG: Above table top support installation is only for aluminium leg.