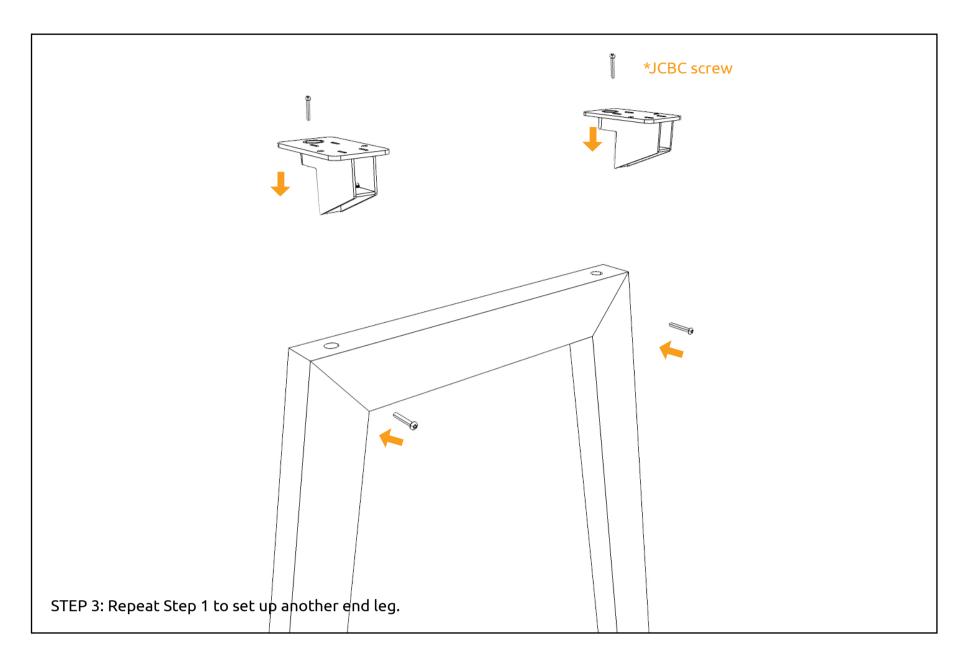

# **HYBRID TABLE (3 LEGS)**

OPTION 1 WOODEN LEG: Above table top support installation is only for wooden leg.

OPTION 1 WOODEN LEG: Above table top support installation is only for wooden leg.

OPTION 2 ALUMINIUM LEG: Above table top support installation is only for aluminium leg.