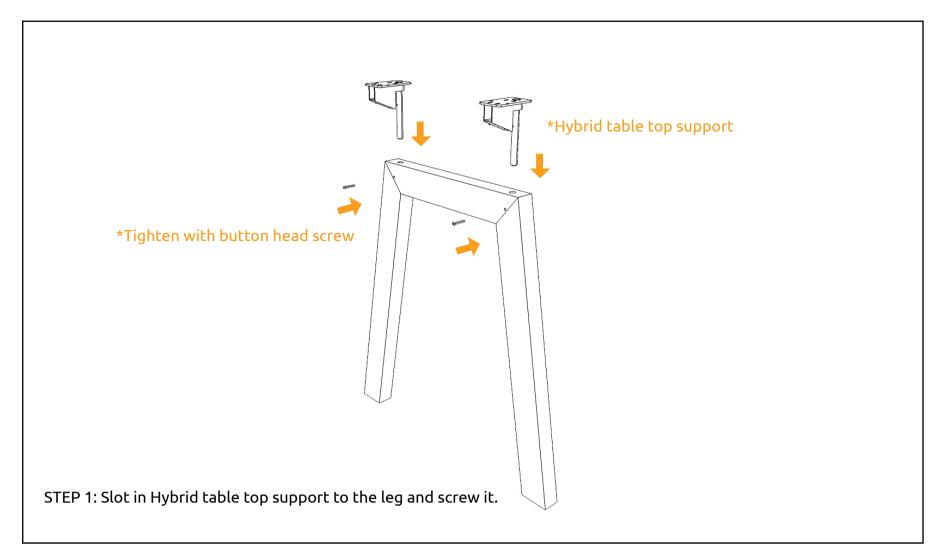

# **HYBRID TABLE (2 LEGS)**

OPTION 1 WOODEN LEG: Above table top support installation is only for wooden leg.

OPTION 1 WOODEN LEG: Above table top support installation is only for wooden leg.

OPTION 2 ALUMINIUM LEG: Above table top support installation is only for aluminium leg.