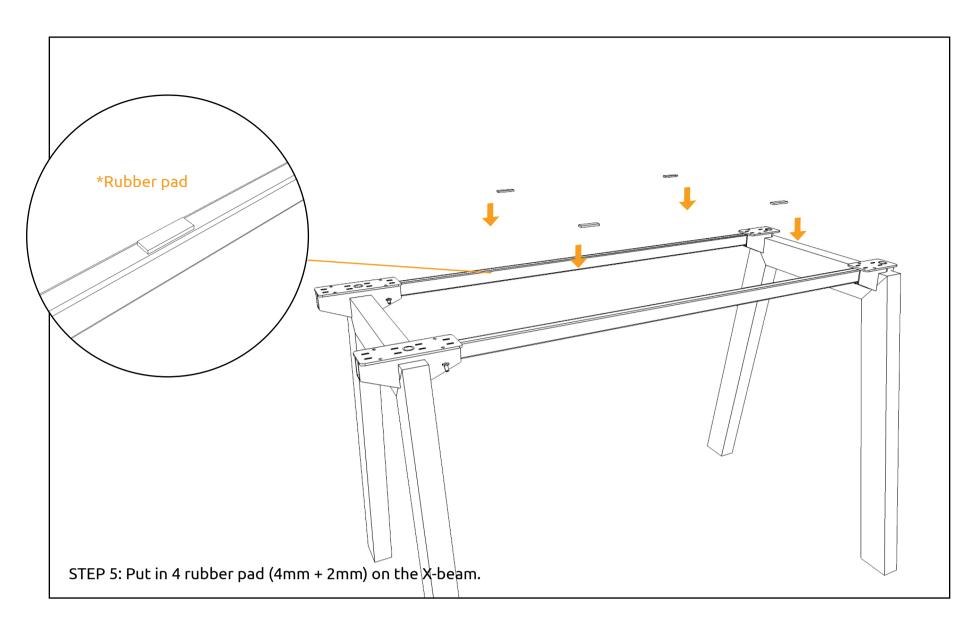

# **HYBRID TABLE (3 LEGS)**

OPTION 1 WOODEN LEG: Above table top support installation is only for wooden leg.

OPTION 1 WOODEN LEG: Above table top support installation is only for wooden leg.

OPTION 2 ALUMINIUM LEG: Above table top support installation is only for aluminium leg.