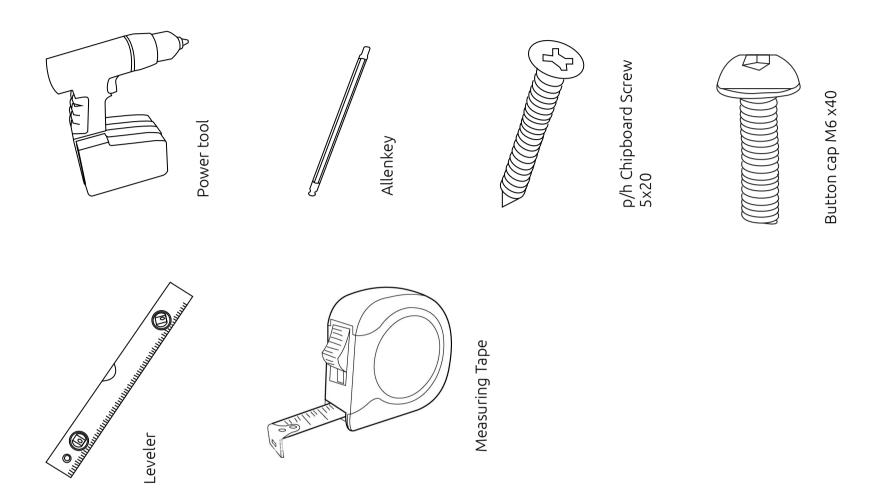

# HYBRID TABLE (STANDING/SITTING) & MEDIA SCREEN INSTALLATION MANUAL



**HYBRID TABLE - 2 LEGS** 



**HYBRID TABLE - 3 LEGS** 



**MEDIA SCREEN** 







#### **INDEX**

| Chapter             | Page       |
|---------------------|------------|
| HARDWARE            | page 1     |
| HYBRID TABLE 2 LEGS | page 2-5   |
| HYBRID TABLE 3 LEGS | page 6-10  |
| MEDIA SCREEN        | page 11-15 |

## **HARDWARE**



\*POWER TOOL, ALLEN KEY & LEVELER ARE NOT INCLUDED

# **HYBRID TABLE (2 LEGS)**



OPTION 1 WOODEN LEG: Above table top support installation is only for wooden leg.



OPTION 1 WOODEN LEG: Above table top support installation is only for wooden leg.



OPTION 2 ALUMINIUM LEG: Above table top support installation is only for aluminium leg.



OPTION 2 ALUMINIUM LEG: Above table top support installation is only for aluminium leg.









# **HYBRID TABLE (3 LEGS)**



OPTION 1 WOODEN LEG: Above table top support installation is only for wooden leg.



OPTION 1 WOODEN LEG: Above table top support installation is only for wooden leg.



OPTION 2 ALUMINIUM LEG: Above table top support installation is only for aluminium leg.



OPTION 2 ALUMINIUM LEG: Above table top support installation is o