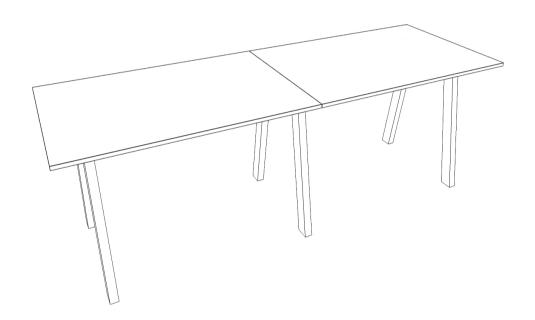

# **HYBRID TABLE (3 LEGS)**

OPTION 1 WOODEN LEG: Above table top support installation is only for wooden leg.

OPTION 1 WOODEN LEG: Above table top support installation is only for wooden leg.

OPTION 2 ALUMINIUM LEG: Above table top support installation is only for aluminium leg.