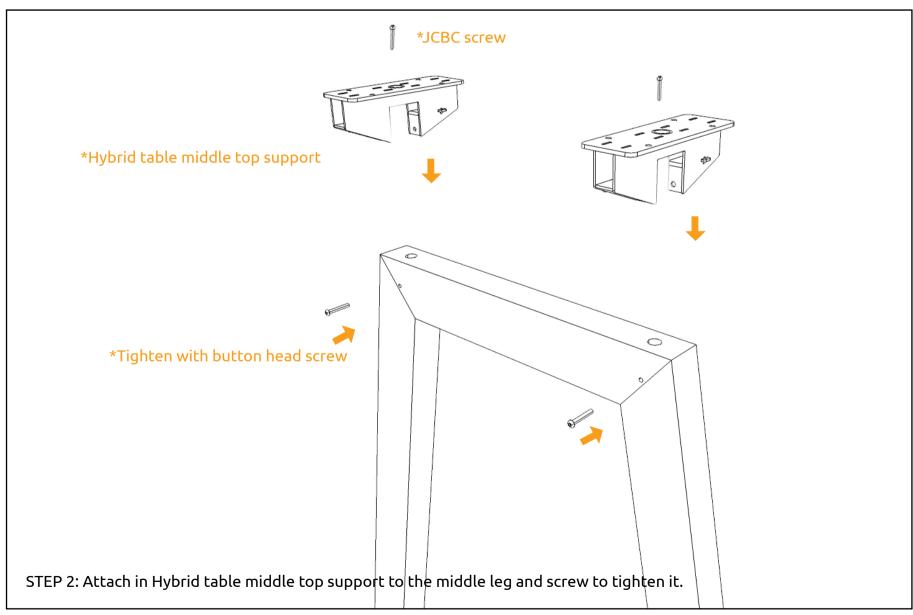

# **HYBRID TABLE (3 LEGS)**

OPTION 1 WOODEN LEG: Above table top support installation is only for wooden leg.

OPTION 1 WOODEN LEG: Above table top support installation is only for wooden leg.

OPTION 2 ALUMINIUM LEG: Above table top support installation is only for aluminium leg.