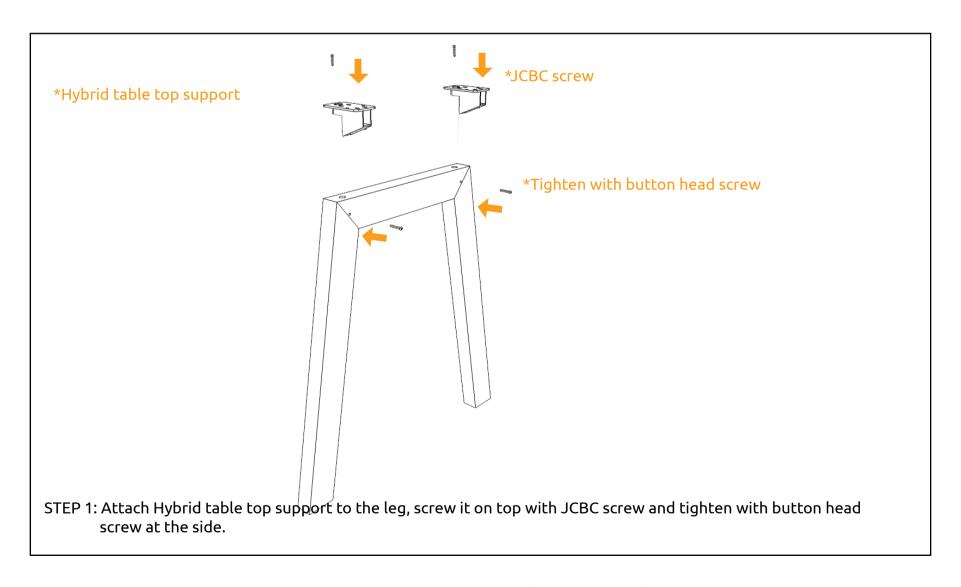

### **MEDIA SCREEN**

#### OPTION 1 WOODEN LEG: Above table top support installation is only for wooden leg.

OPTION 2 ALUMINIUM LEG: Above table top support installation is only for aluminium leg.