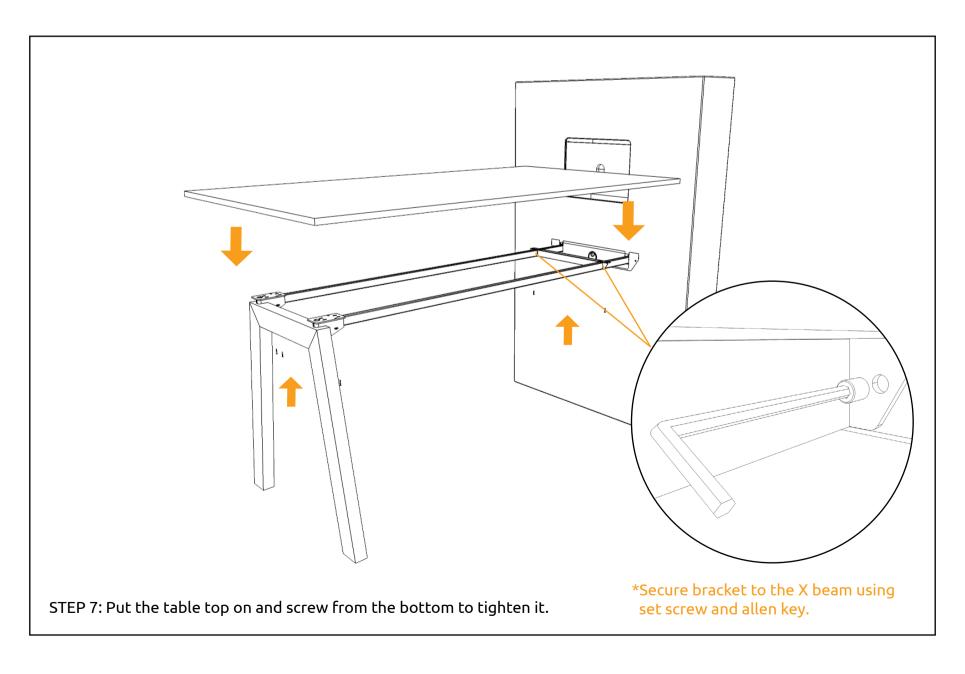

g.



OPTION 2 ALUMINIUM LEG: Above table top support installation is only for aluminium leg.



OPTION 2 ALUMINIUM LEG: Above table top support installation is only for aluminium leg.









# **HYBRID TABLE (3 LEGS)**



OPTION 1 WOODEN LEG: Above table top support installation is only for wooden leg.



OPTION 1 WOODEN LEG: Above table top support installation is only for wooden leg.



OPTION 2 ALUMINIUM LEG: Above table top support installation is only for aluminium leg.



OPTION 2 ALUMINIUM LEG: Above table top support installation is only for aluminium leg.













### **MEDIA SCREEN**



#### OPTION 1 WOODEN LEG: Above table top support installation is only for wooden leg.



OPTION 2 ALUMINIUM LEG: Above table top support installation is only for aluminium leg.