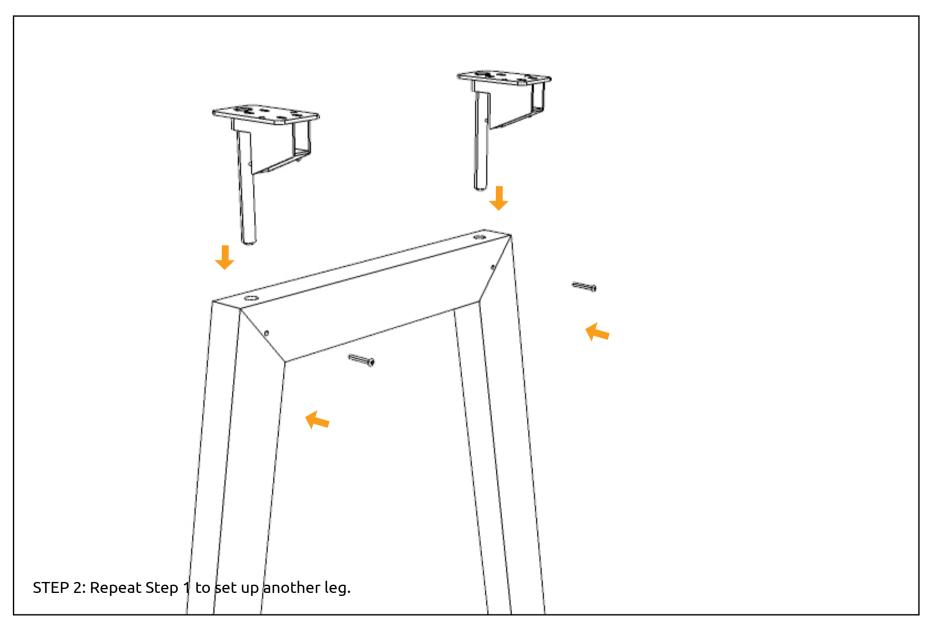

# **HYBRID TABLE (2 LEGS)**

OPTION 1 WOODEN LEG: Above table top support installation is only for wooden leg.

OPTION 1 WOODEN LEG: Above table top support installation is only for wooden leg.

OPTION 2 ALUMINIUM LEG: Above table top support installation is only for aluminium leg.

OPTION 2 ALUMINIUM LEG: Above table top support installation is only for aluminium leg.