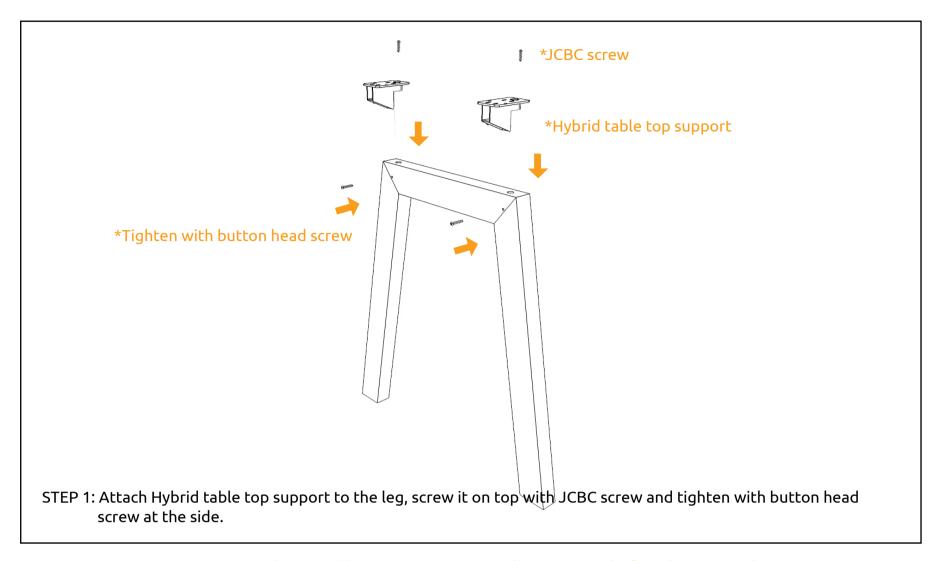

OPTION 2 ALUMINIUM LEG: Above table top support installation is only for aluminium leg.