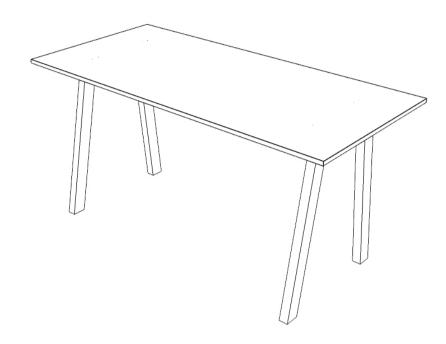

# **HYBRID TABLE (2 LEGS)**

OPTION 1 WOODEN LEG: Above table top support installation is only for wooden leg.

OPTION 1 WOODEN LEG: Above table top support installation is only for wooden leg.

OPTION 2 ALUMINIUM LEG: Above table top support installation is only for aluminium leg.