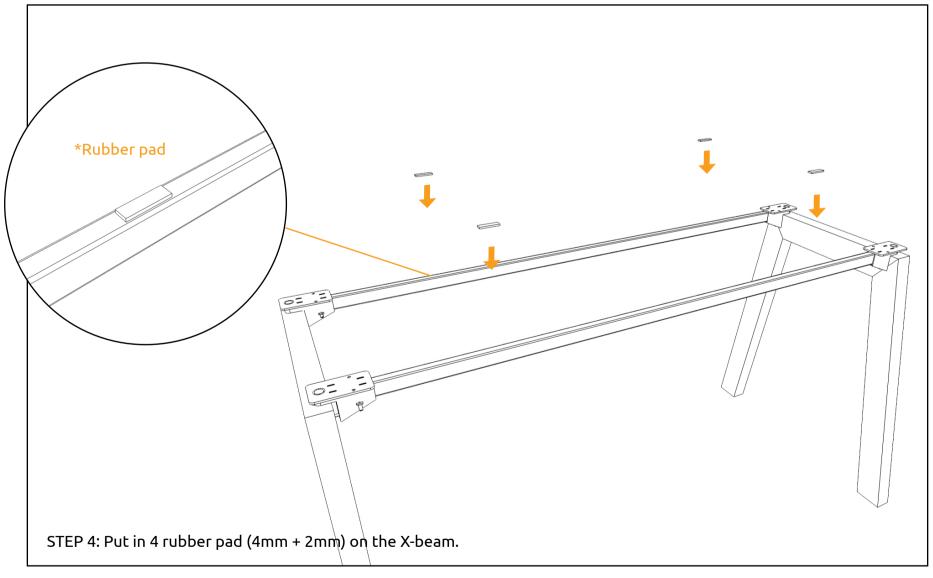

# **HYBRID TABLE (2 LEGS)**

OPTION 1 WOODEN LEG: Above table top support installation is only for wooden leg.

OPTION 1 WOODEN LEG: Above table top support installation is only for wooden leg.

OPTION 2 ALUMINIUM LEG: Above table top support installation is only for aluminium leg.

OPTION 2 ALUMINIUM LEG: Above table top support installation is only for aluminium leg.