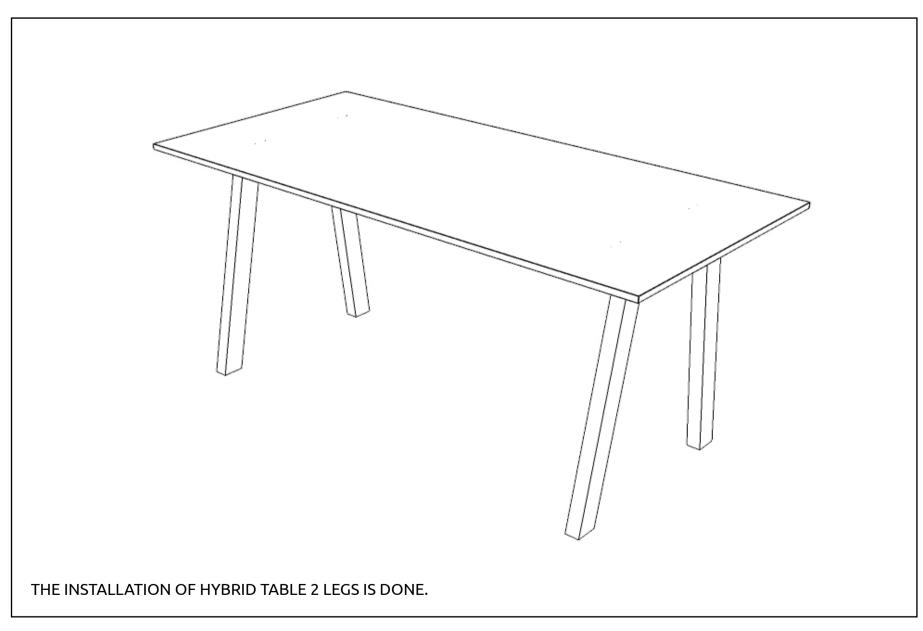

# **HYBRID TABLE (2 LEGS)**

OPTION 1 WOODEN LEG: Above table top support installation is only for wooden leg.

OPTION 1 WOODEN LEG: Above table top support installation is only for wooden leg.

OPTION 2 ALUMINIUM LEG: Above table top support installation is only for aluminium leg.