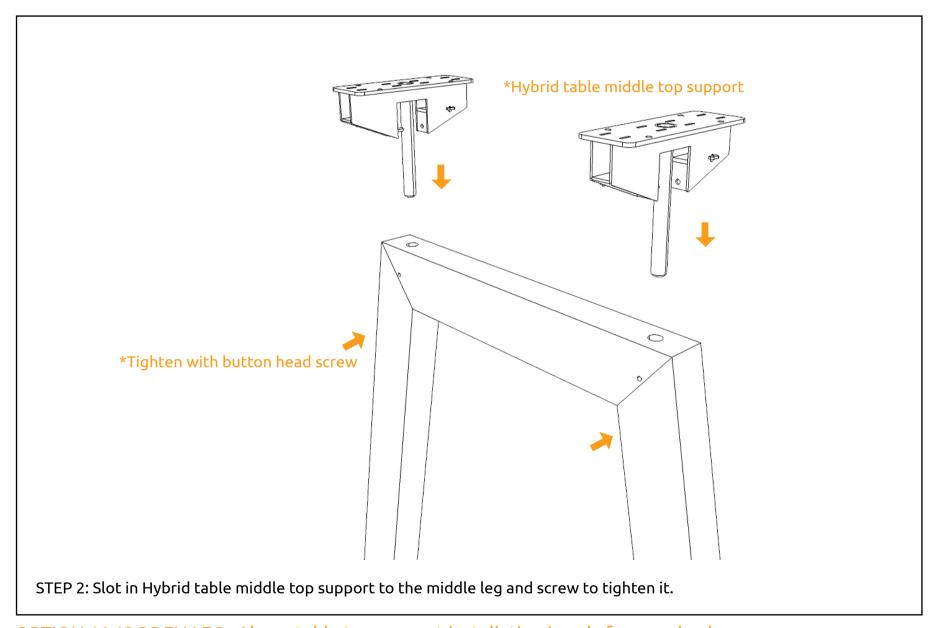

# **HYBRID TABLE (2 LEGS)**

OPTION 1 WOODEN LEG: Above table top support installation is only for wooden leg.

OPTION 1 WOODEN LEG: Above table top support installation is only for wooden leg.

OPTION 2 ALUMINIUM LEG: Above table top support installation is only for aluminium leg.