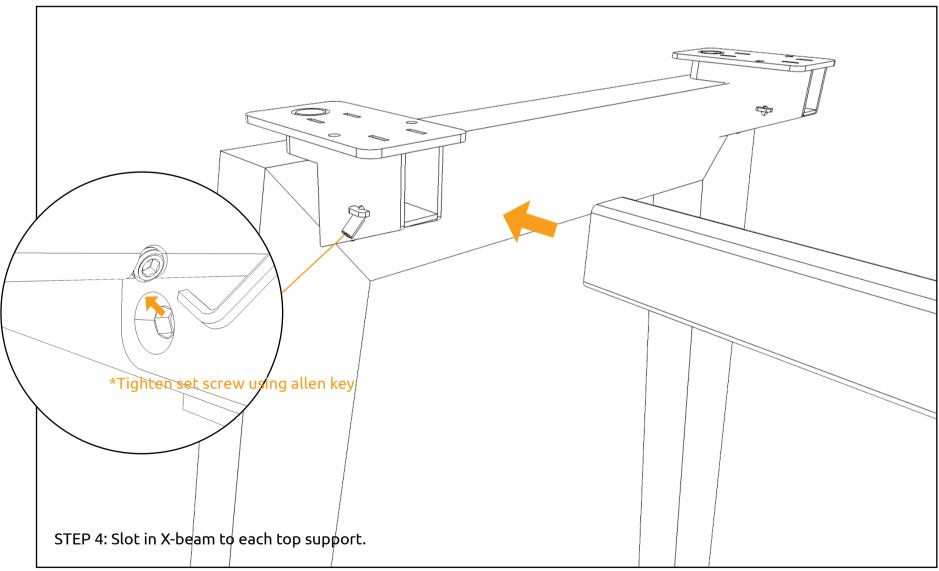

# **HYBRID TABLE (3 LEGS)**

OPTION 1 WOODEN LEG: Above table top support installation is only for wooden leg.

OPTION 1 WOODEN LEG: Above table top support installation is only for wooden leg.

OPTION 2 ALUMINIUM LEG: Above table top support installation is only for aluminium leg.