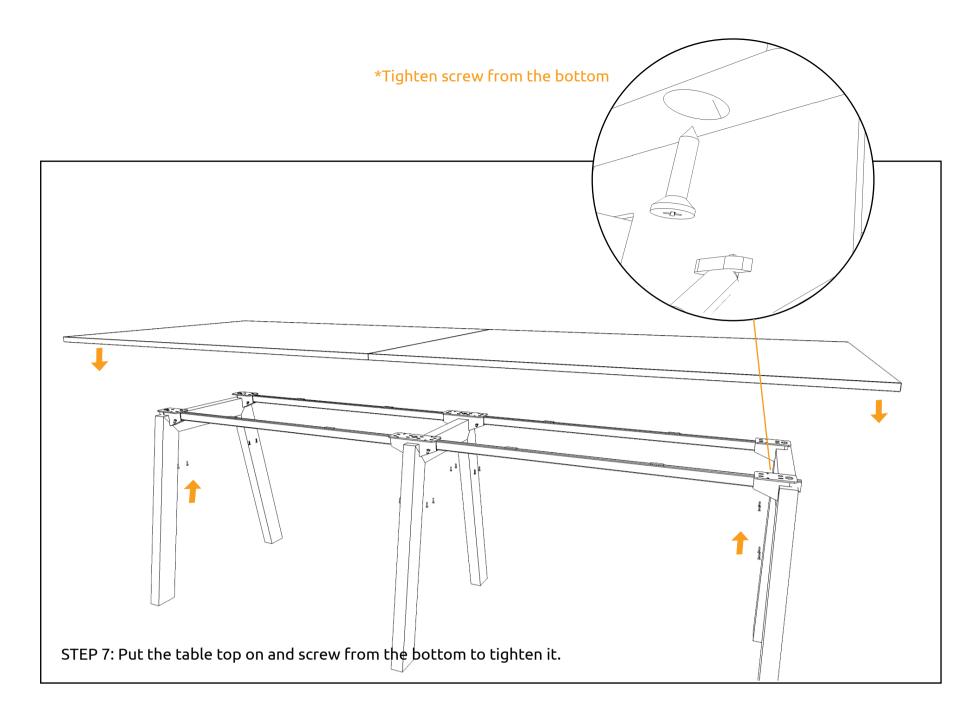

# **HYBRID TABLE (3 LEGS)**

OPTION 1 WOODEN LEG: Above table top support installation is only for wooden leg.

OPTION 1 WOODEN LEG: Above table top support installation is only for wooden leg.

OPTION 2 ALUMINIUM LEG: Above table top support installation is only for aluminium leg.