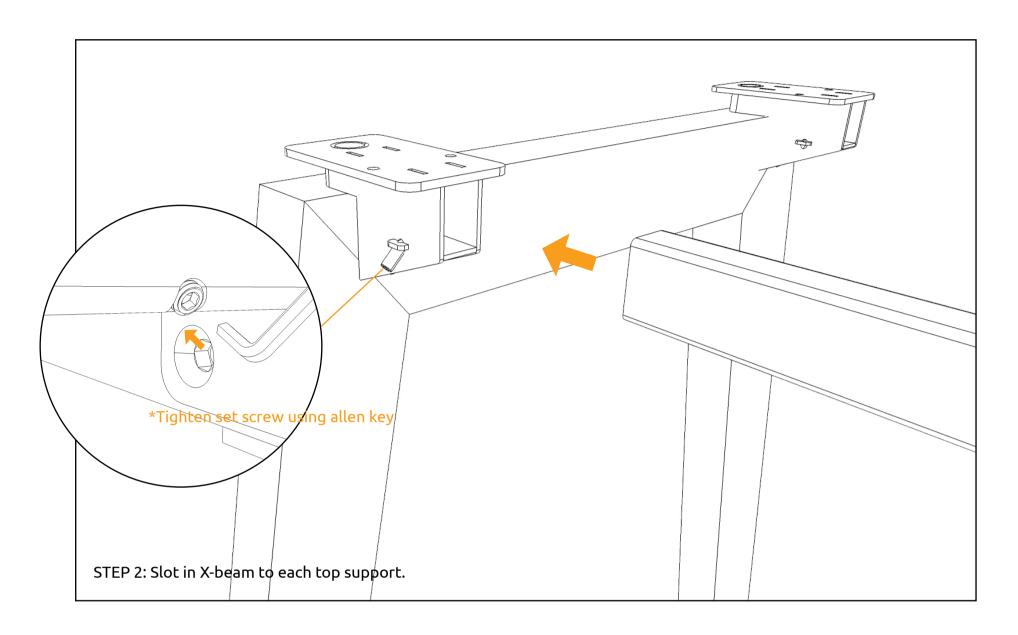

### **MEDIA SCREEN**

#### OPTION 1 WOODEN LEG: Above table top support installation is only for wooden leg.

OPTION 2 ALUMINIUM LEG: Above table top support installation is only for aluminium leg.