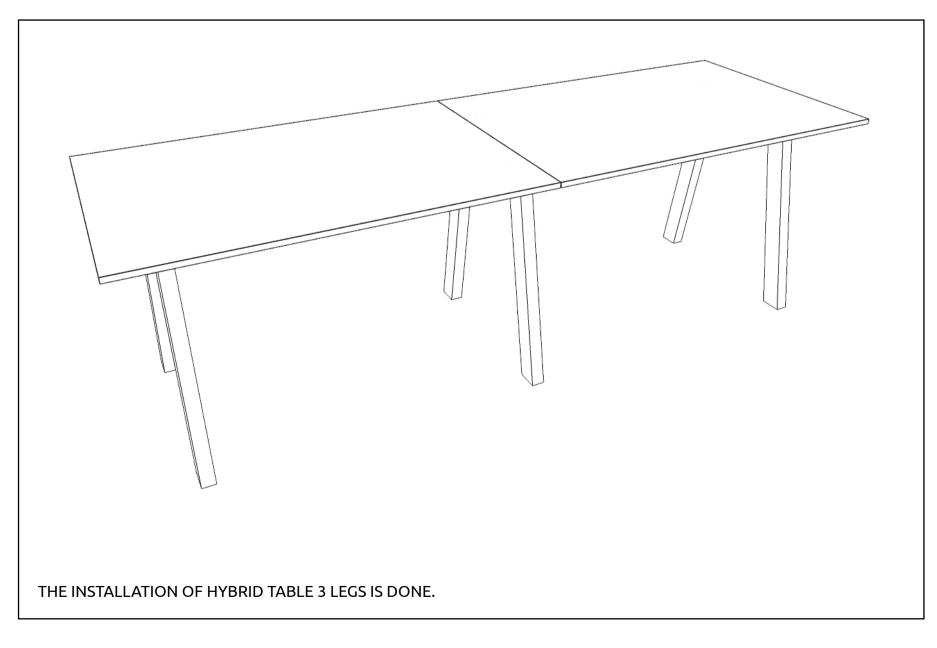

# **HYBRID TABLE (3 LEGS)**

OPTION 1 WOODEN LEG: Above table top support installation is only for wooden leg.

OPTION 1 WOODEN LEG: Above table top support installation is only for wooden leg.

OPTION 2 ALUMINIUM LEG: Above table top support installation is only for aluminium leg.