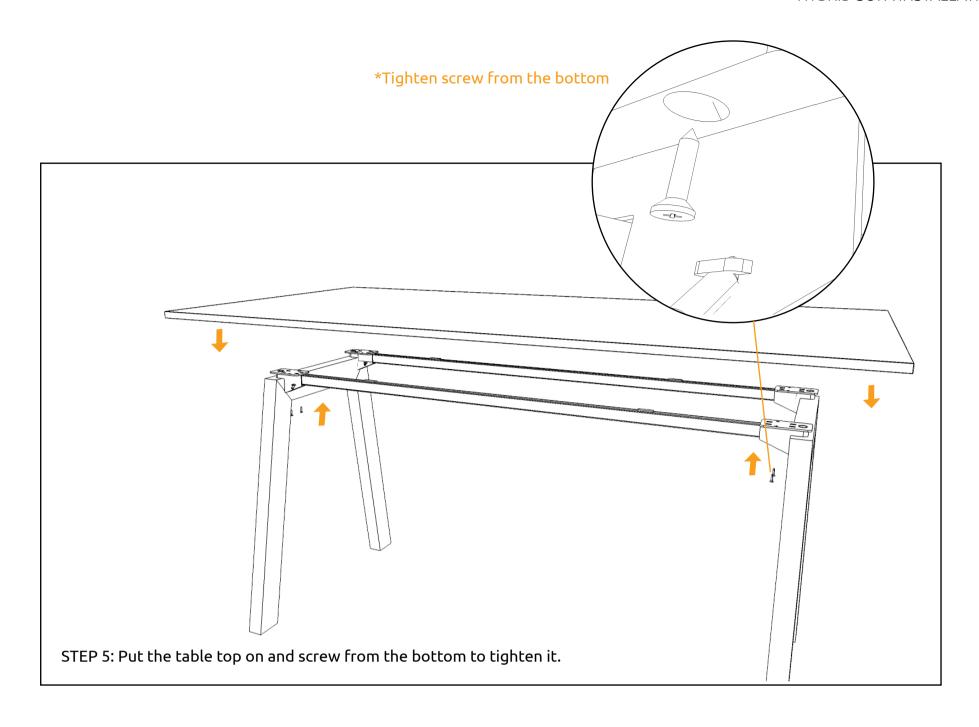

# **HYBRID TABLE (2 LEGS)**

OPTION 1 WOODEN LEG: Above table top support installation is only for wooden leg.

OPTION 1 WOODEN LEG: Above table top support installation is only for wooden leg.

OPTION 2 ALUMINIUM LEG: Above table top support installation is only for aluminium leg.

OPTION 2 ALUMINIUM LEG: Above table top support installation is only for aluminium leg.