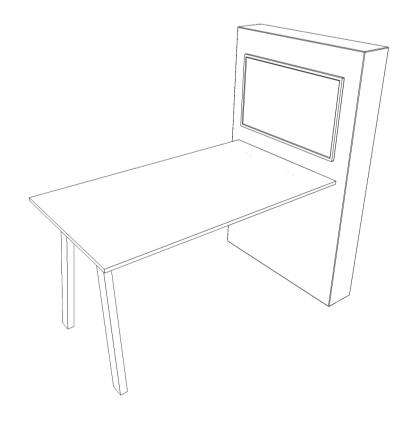

### **MEDIA SCREEN**

#### OPTION 1 WOODEN LEG: Above table top support installation is only for wooden leg.

OPTION 2 ALUMINIUM LEG: Above table top support installation is only for aluminium leg.