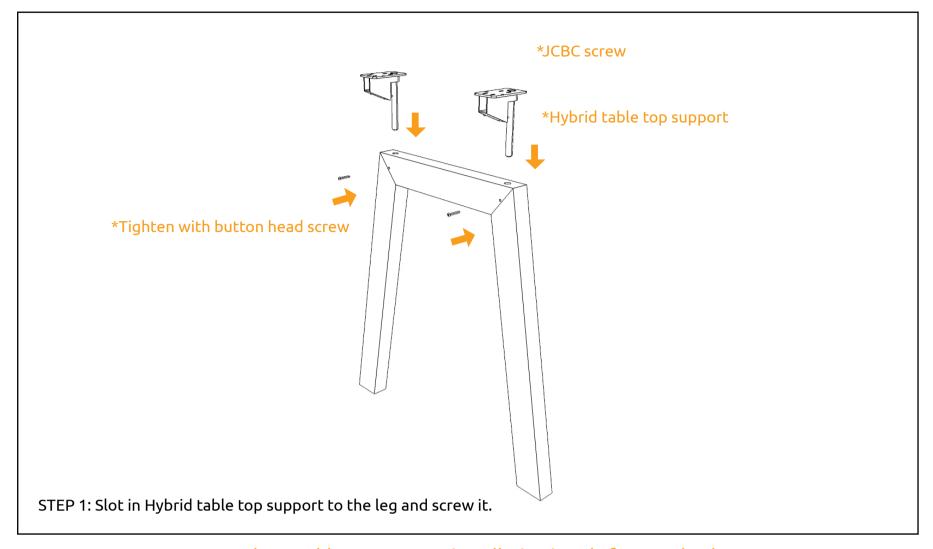

# **HYBRID TABLE (2 LEGS)**

OPTION 1 WOODEN LEG: Above table top support installation is only for wooden leg.

OPTION 1 WOODEN LEG: Above table top support installation is only for wooden leg.

OPTION 2 ALUMINIUM LEG: Above table top support installation is only for aluminium leg.

OPTION 2 ALUMINIUM LEG: Above table top support installation is only for aluminium leg.