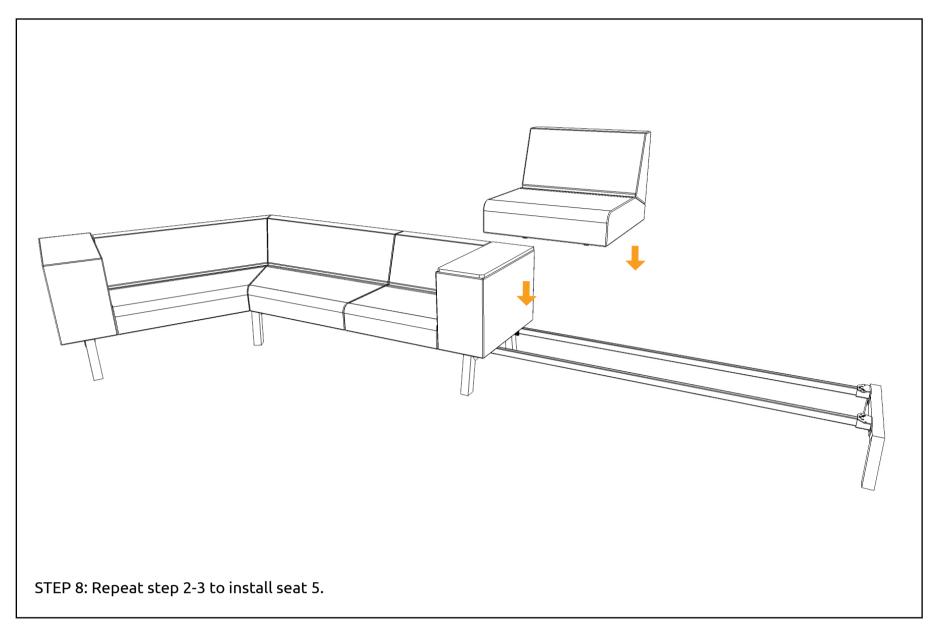

## **LAYOUT 6**

\*Gently press on the fabric surface.

STEP 8: Gently press on the fabric surface on the panel and feel the hole before screw in the lock plate.

THE INSTALLATION FOR LAYOUT 6 IS COMPLETE.