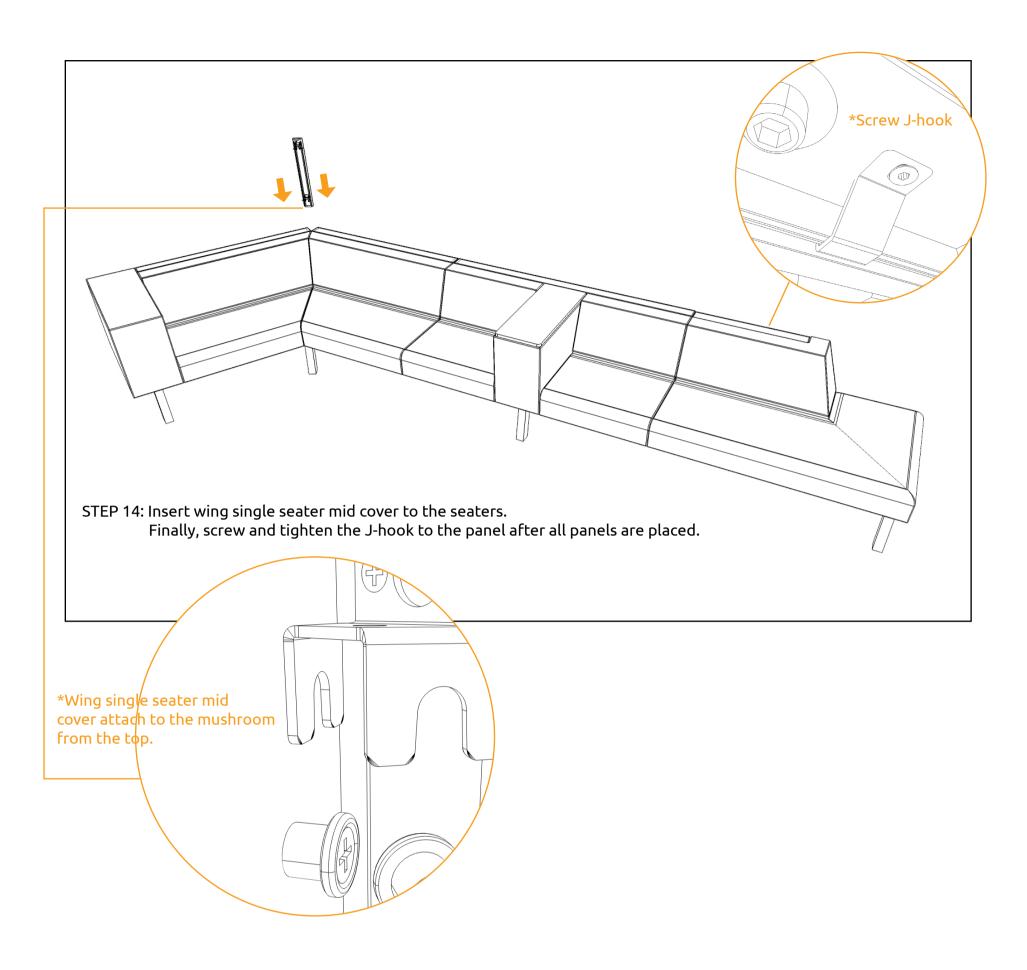

## **LAYOUT 6**

\*Gently press on the fabric surface.

STEP 8: Gently press on the fabric surface on the panel and feel the hole before screw in the lock plate.

THE INSTALLATION FOR LAYOUT 6 IS COMPLETE.