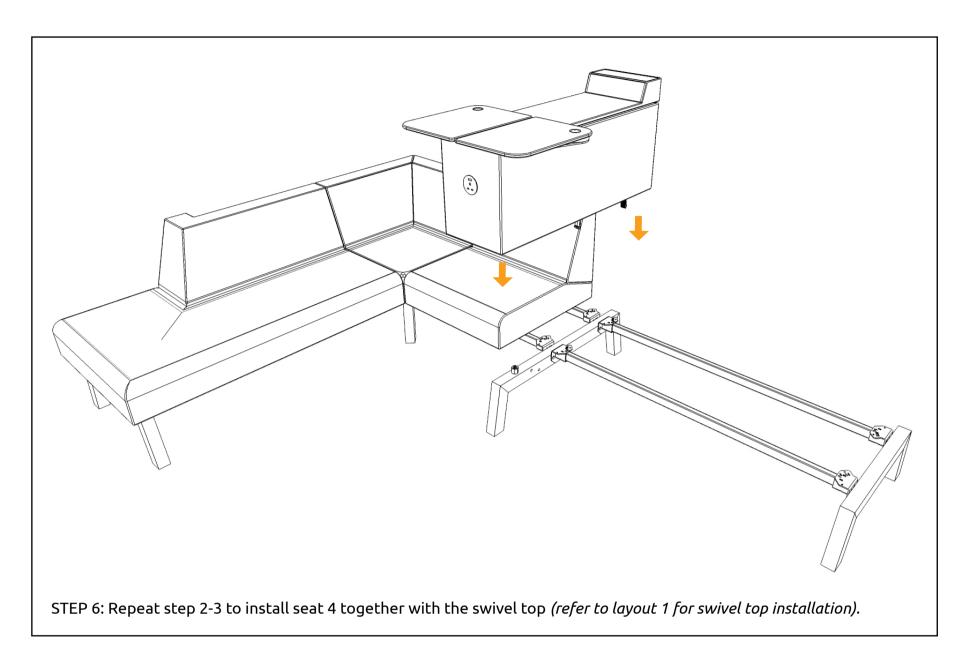

## **LAYOUT 6**

\*Gently press on the fabric surface.

STEP 8: Gently press on the fabric surface on the panel and feel the hole before screw in the lock plate.

THE INSTALLATION FOR LAYOUT 6 IS COMPLETE.