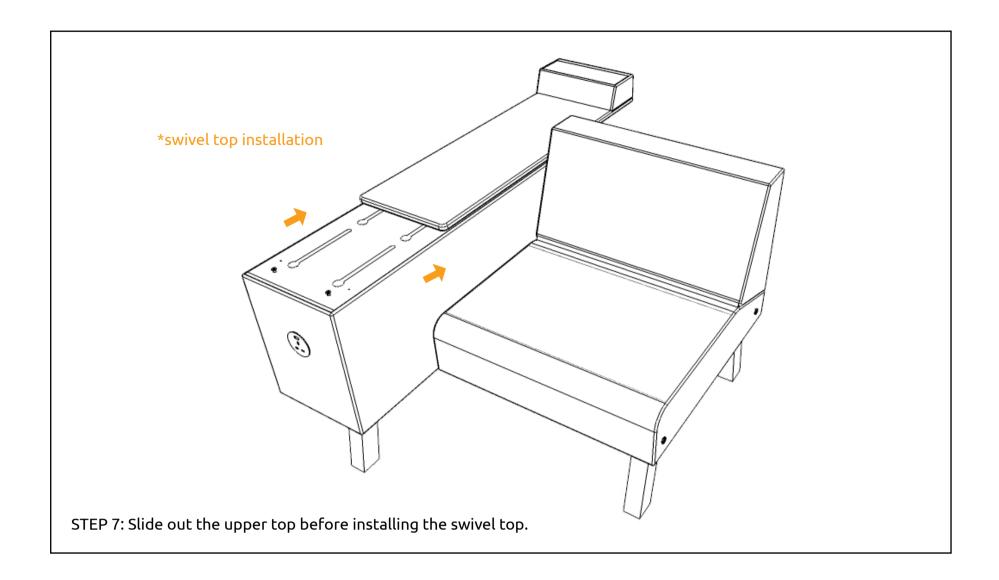

## **LAYOUT 6**

\*Gently press on the fabric surface.

STEP 8: Gently press on the fabric surface on the panel and feel the hole before screw in the lock plate.

THE INSTALLATION FOR LAYOUT 6 IS COMPLETE.