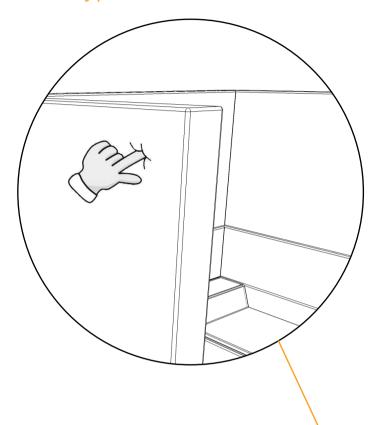

## **LAYOUT 6**

\*Gently press on the fabric surface.

STEP 8: Gently press on the fabric surface on the panel and feel the hole before screw in the lock plate.

THE INSTALLATION FOR LAYOUT 6 IS COMPLETE.