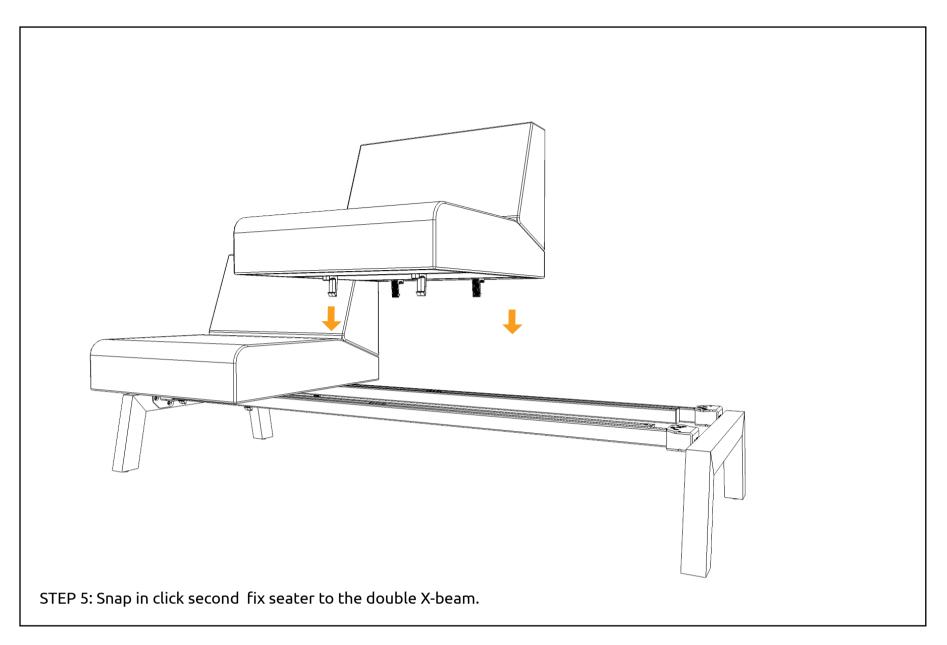

#### **HARDWARE**

\*POWER TOOL, ALLEN KEY & LEVELER ARE NOT INCLUDED

\* Push legs in as far as possible (until they hit the 'click-fix') and then tighten set screw at the end leg

THE INSTALLATION FOR LAYOUT 2 IS COMPLETE.