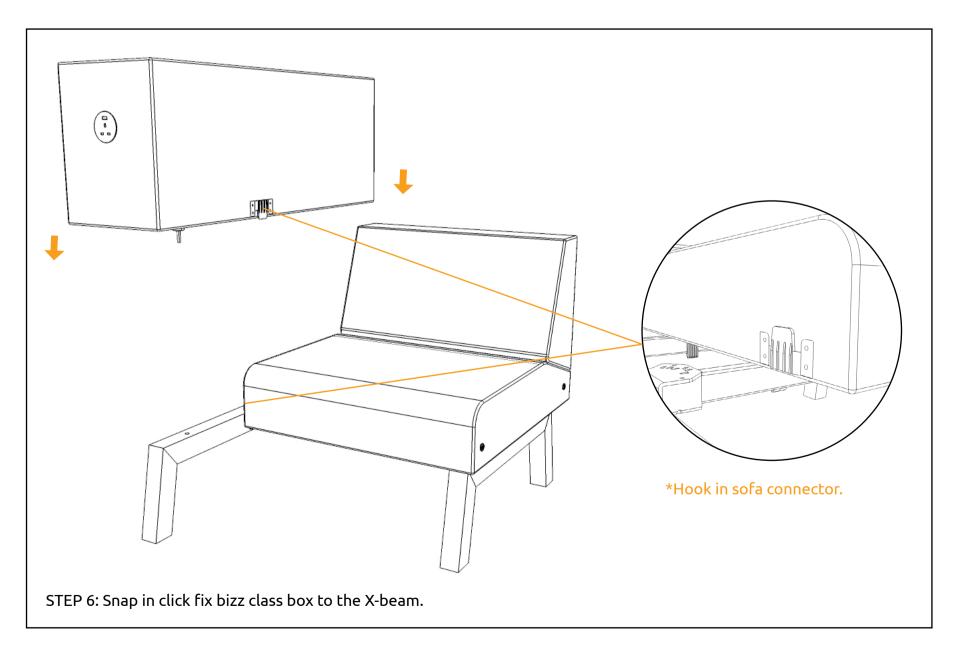

## **LAYOUT 6**

\*Gently press on the fabric surface.

STEP 8: Gently press on the fabric surface on the panel and feel the hole before screw in the lock plate.

THE INSTALLATION FOR LAYOUT 6 IS COMPLETE.