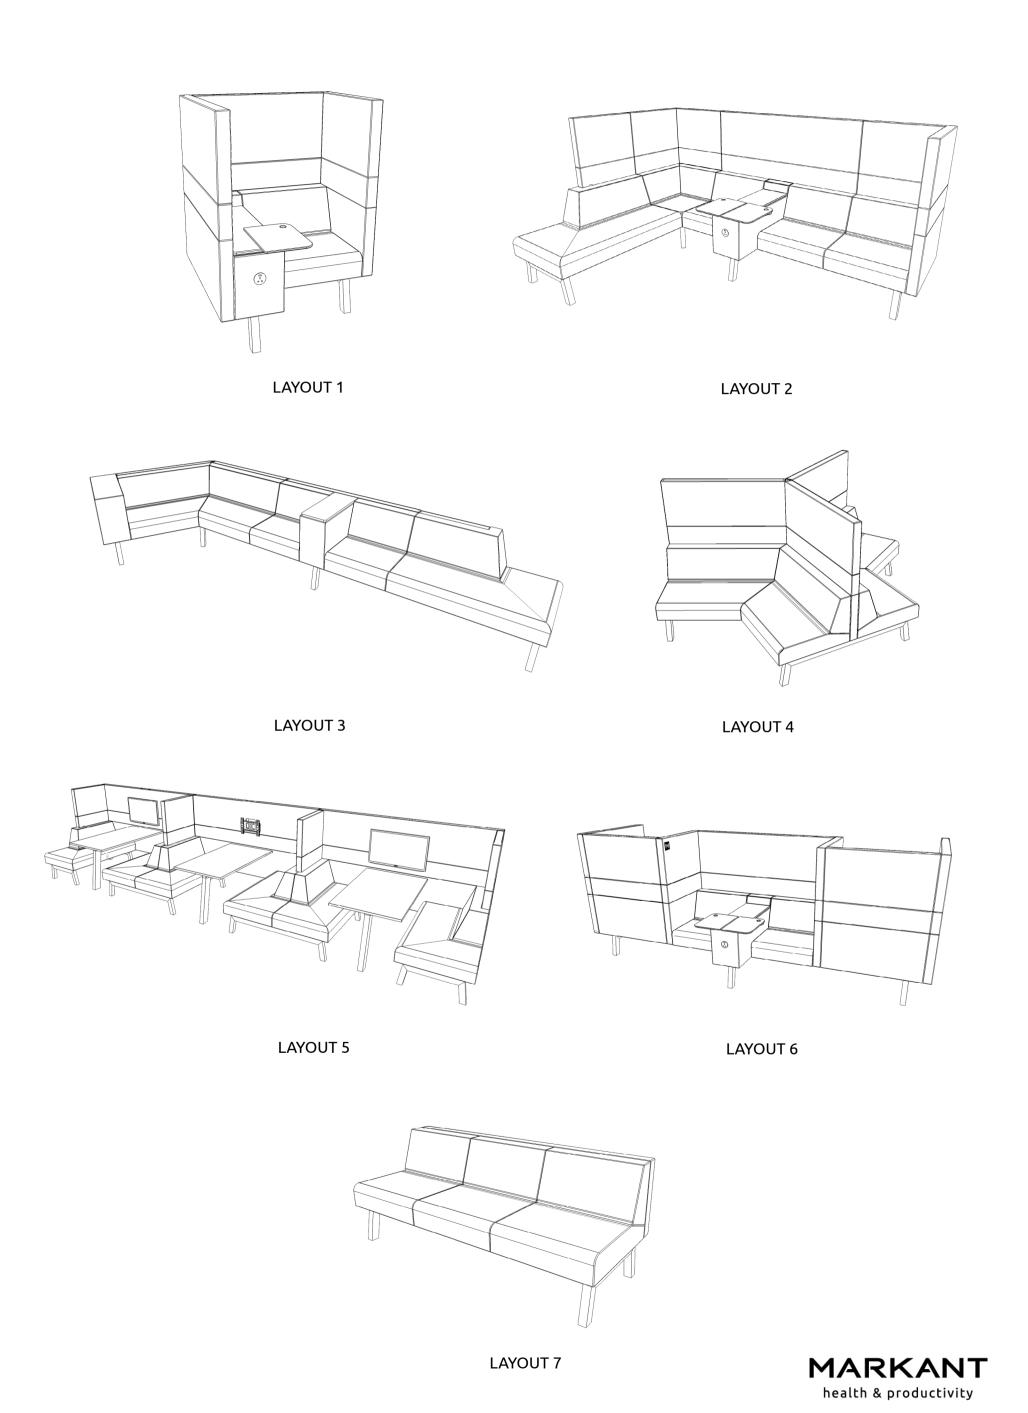

#### **INDEX**

| Chapter         | Page       |
|-----------------|------------|
|                 |            |
| <u>HARDWARE</u> | page 1     |
| LAYOUT 1        | page 2-8   |
| LAYOUT 2        | page 9-17  |
| LAYOUT 3        | page 18-26 |
| LAYOUT 4        | page 27-31 |
| LAYOUT 5        | page 32-40 |
| LAYOUT 6        | page 41-53 |
| LAYOUT 7        | page 54-58 |