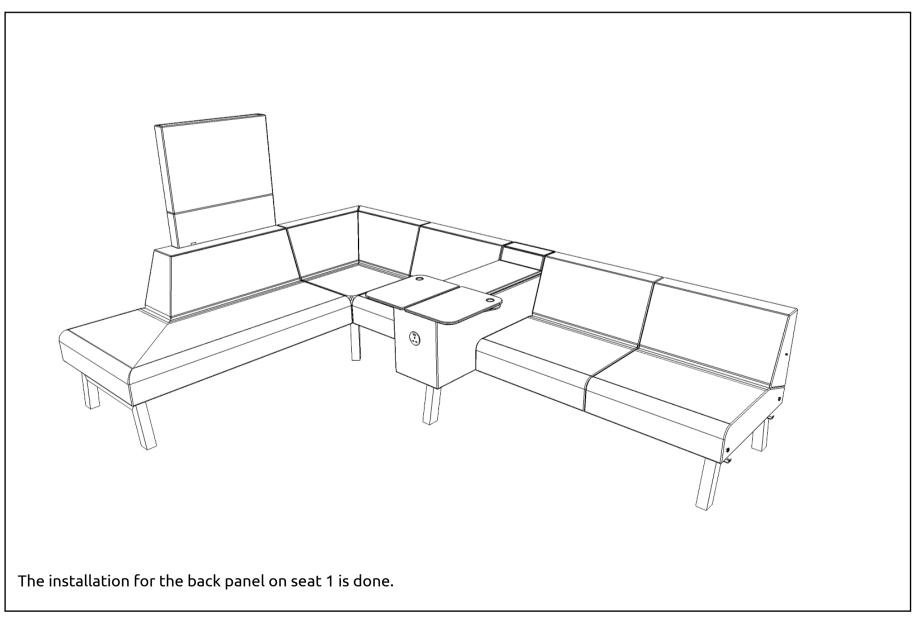

## **LAYOUT 6**

\*Gently press on the fabric surface.

STEP 8: Gently press on the fabric surface on the panel and feel the hole before screw in the lock plate.

THE INSTALLATION FOR LAYOUT 6 IS COMPLETE.