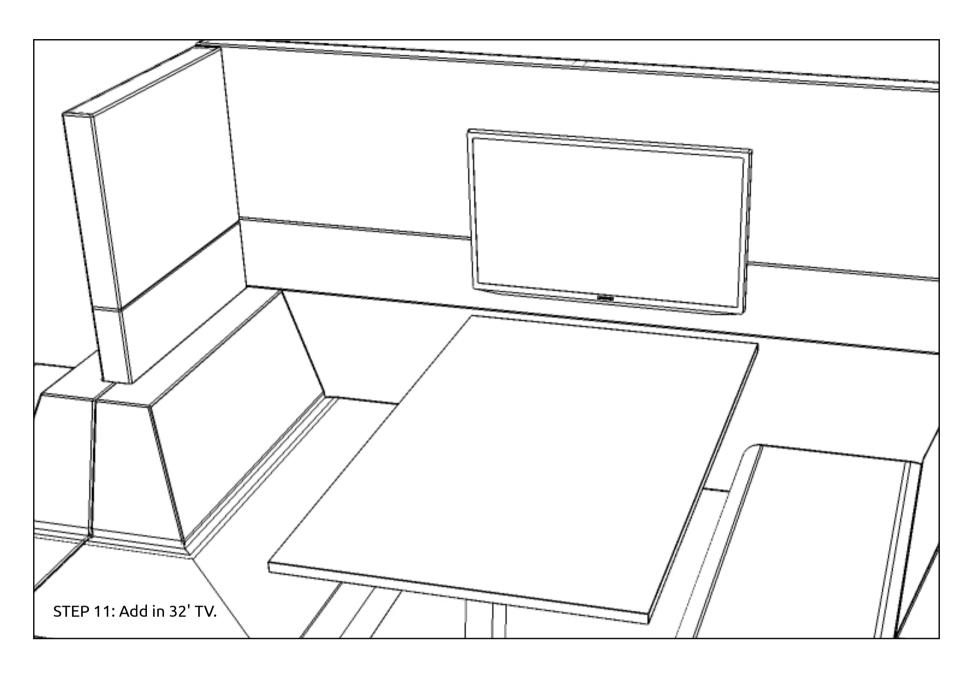

# **HYBRID SOFA INSTALLATION MANUAL**







#### **INDEX**

| Chapter         | Page       |
|-----------------|------------|
|                 |            |
| <u>HARDWARE</u> | page 1     |
| LAYOUT 1        | page 2-8   |
| LAYOUT 2        | page 9-17  |
| LAYOUT 3        | page 18-26 |
| LAYOUT 4        | page 27-31 |
| LAYOUT 5        | page 32-40 |
| LAYOUT 6        | page 41-53 |
| LAYOUT 7        | page 54-58 |

#### **HARDWARE**



\*POWER TOOL, ALLEN KEY & LEVELER ARE NOT INCLUDED































































\* Push legs in as far as possible (until they hit the 'click-fix') and then tighten set screw at the end leg

THE INSTALLATION FOR LAYOUT 2 IS COMPLETE.





























































































## **LAYOUT 6**



















\*Gently press on the fabric surface.





STEP 8: Gently press on the fabric surface on the panel and feel the hole before screw in the lock plate.







THE INSTALLATION FOR LAYOUT 6 IS COMPLETE.

## **LAYOUT 7**

















THE INSTALLATION FOR LAYOUT 7 IS COMPLETE.