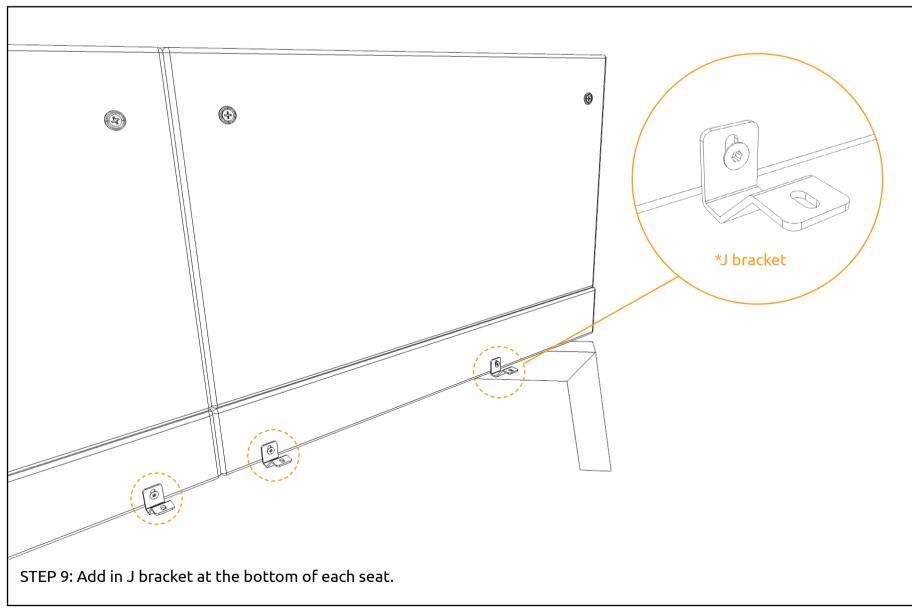

## **LAYOUT 6**

\*Gently press on the fabric surface.

STEP 8: Gently press on the fabric surface on the panel and feel the hole before screw in the lock plate.

THE INSTALLATION FOR LAYOUT 6 IS COMPLETE.