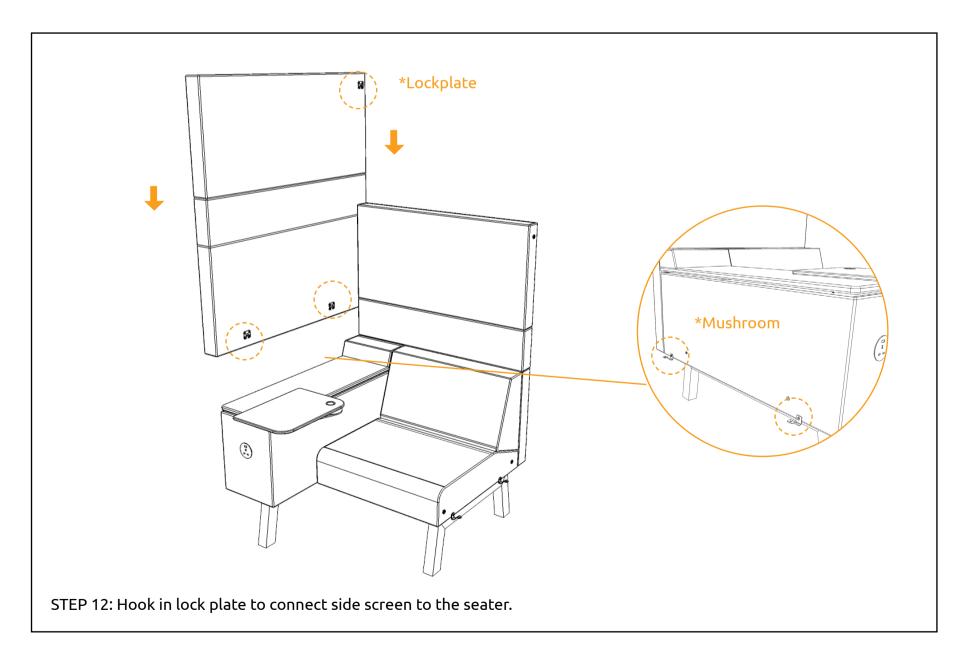

## **LAYOUT 6**

\*Gently press on the fabric surface.

STEP 8: Gently press on the fabric surface on the panel and feel the hole before screw in the lock plate.

THE INSTALLATION FOR LAYOUT 6 IS COMPLETE.