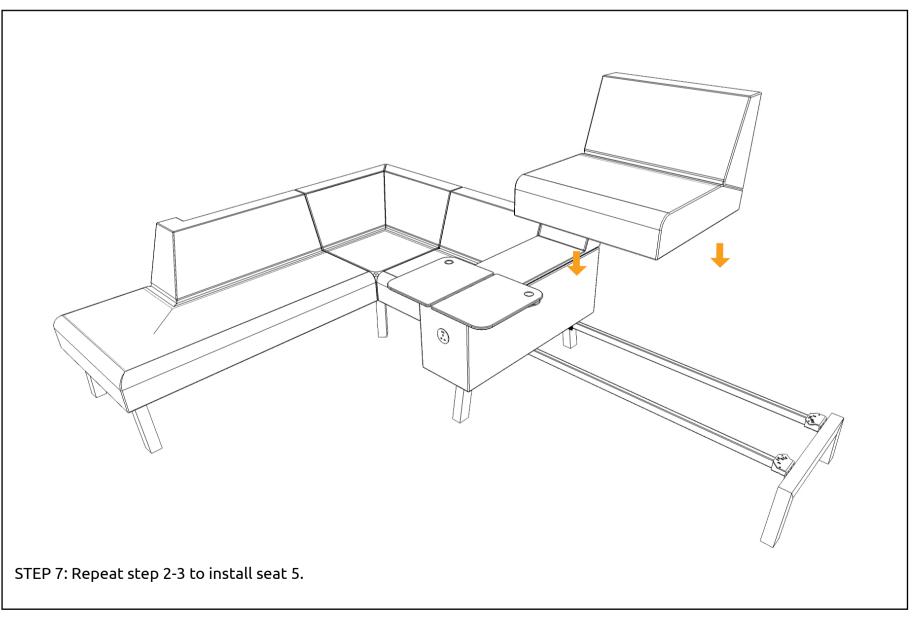

## **LAYOUT 6**

\*Gently press on the fabric surface.

STEP 8: Gently press on the fabric surface on the panel and feel the hole before screw in the lock plate.

THE INSTALLATION FOR LAYOUT 6 IS COMPLETE.