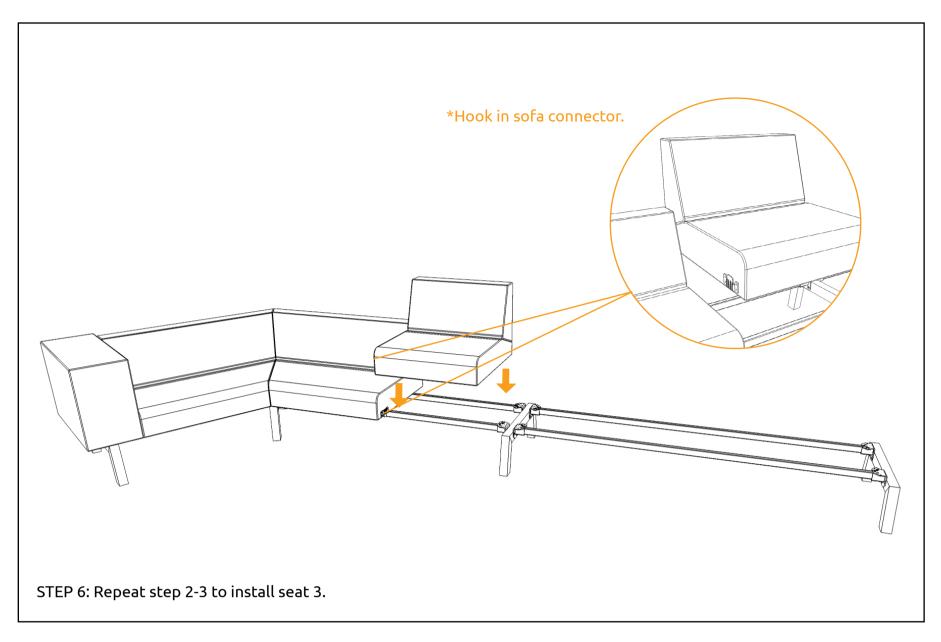

## **LAYOUT 6**

\*Gently press on the fabric surface.

STEP 8: Gently press on the fabric surface on the panel and feel the hole before screw in the lock plate.

THE INSTALLATION FOR LAYOUT 6 IS COMPLETE.