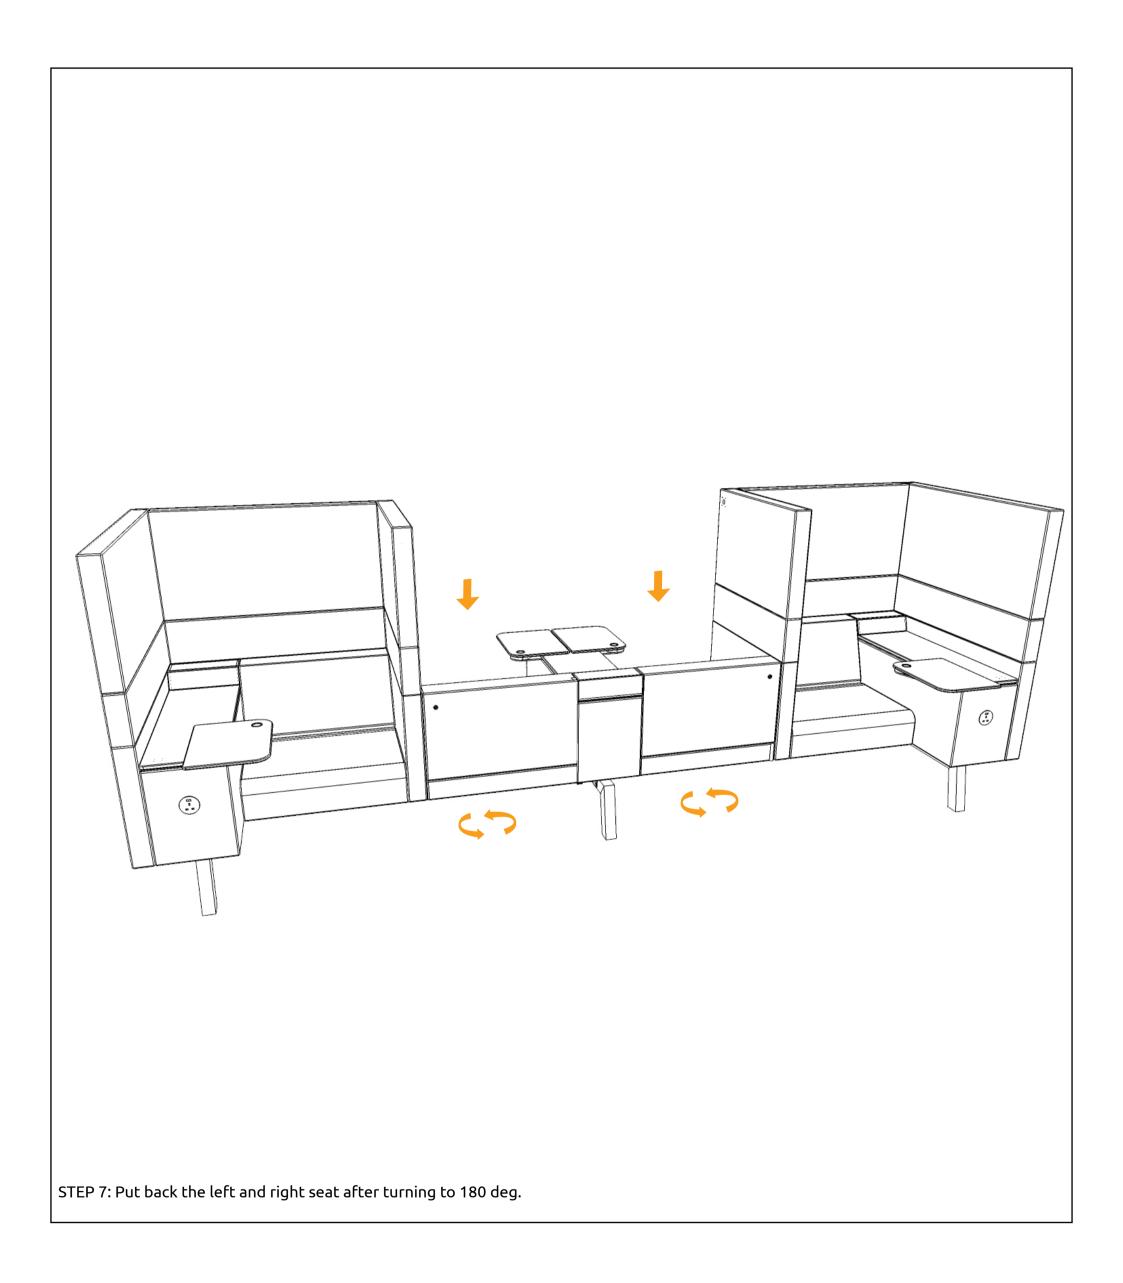

## **LAYOUT 6**

\*Gently press on the fabric surface.

STEP 8: Gently press on the fabric surface on the panel and feel the hole before screw in the lock plate.

THE INSTALLATION FOR LAYOUT 6 IS COMPLETE.