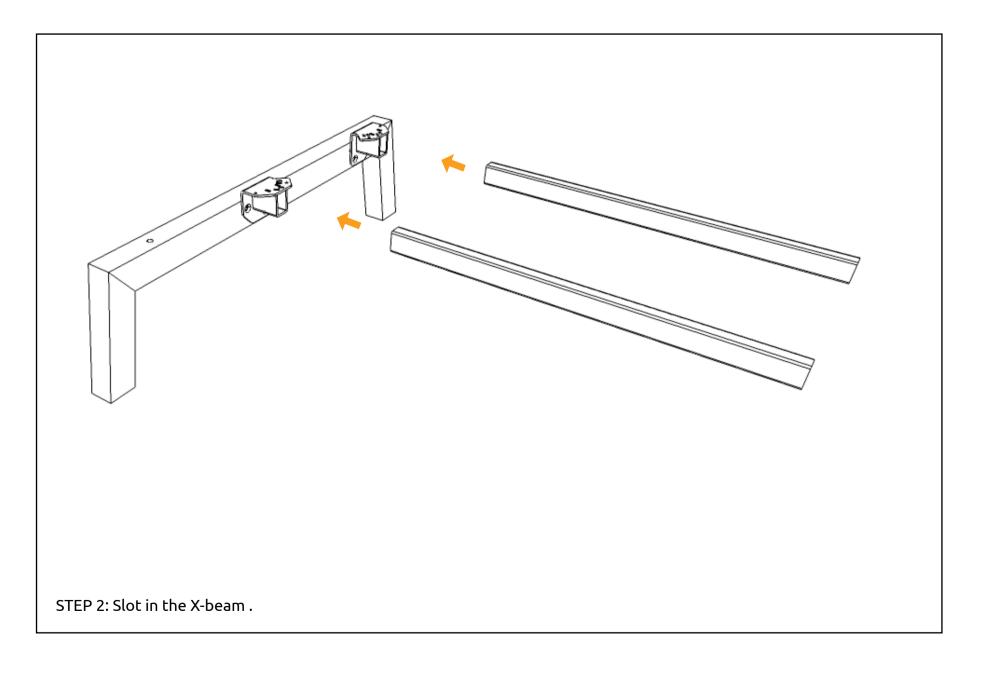

#### **HARDWARE**

\*POWER TOOL, ALLEN KEY & LEVELER ARE NOT INCLUDED

\* Push legs in as far as possible (until they hit the 'click-fix') and then tighten set screw at the end leg

THE INSTALLATION FOR LAYOUT 2 IS COMPLETE.