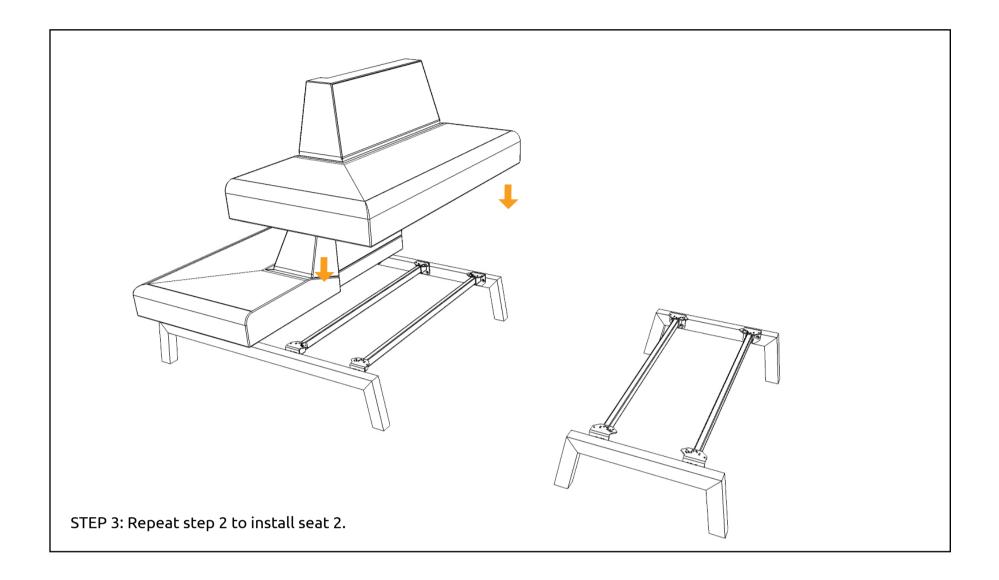

#### **HARDWARE**

\*POWER TOOL, ALLEN KEY & LEVELER ARE NOT INCLUDED

\* Push legs in as far as possible (until they hit the 'click-fix') and then tighten set screw at the end leg

THE INSTALLATION FOR LAYOUT 2 IS COMPLETE.