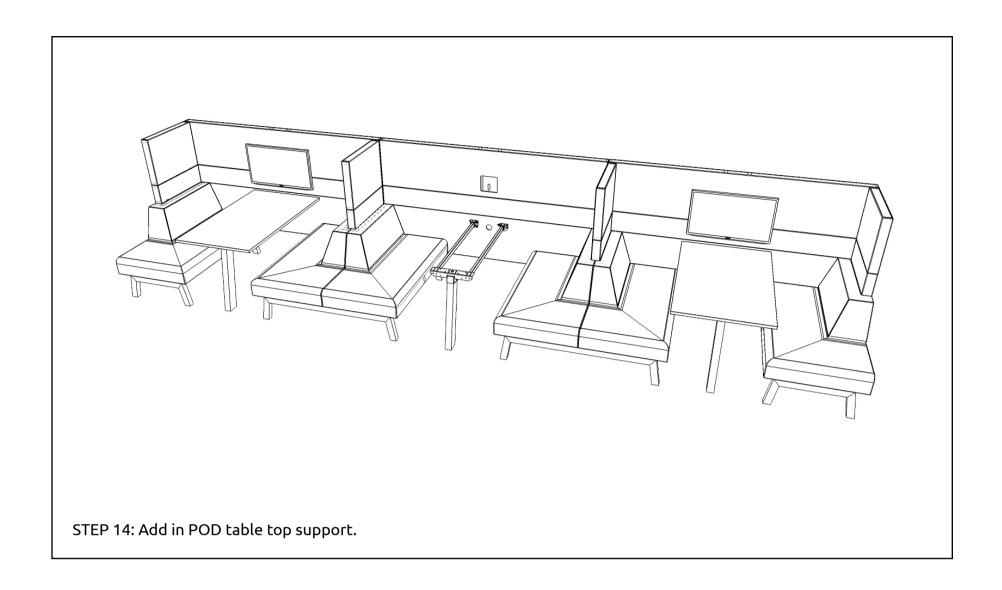

## **LAYOUT 6**

\*Gently press on the fabric surface.

STEP 8: Gently press on the fabric surface on the panel and feel the hole before screw in the lock plate.

THE INSTALLATION FOR LAYOUT 6 IS COMPLETE.