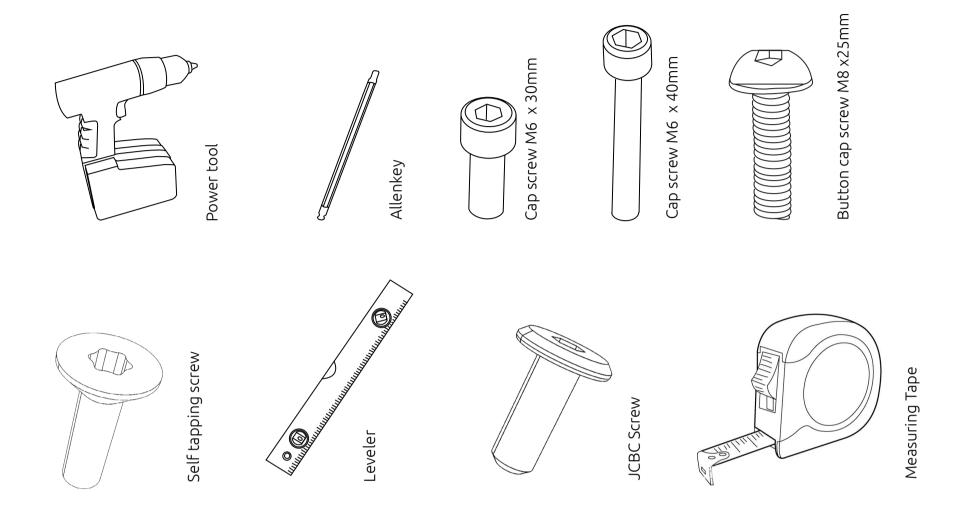

#### **HARDWARE**

\*POWER TOOL, ALLEN KEY & LEVELER ARE NOT INCLUDED

\* Push legs in as far as possible (until they hit the 'click-fix') and then tighten set screw at the end leg

THE INSTALLATION FOR LAYOUT 2 IS COMPLETE.