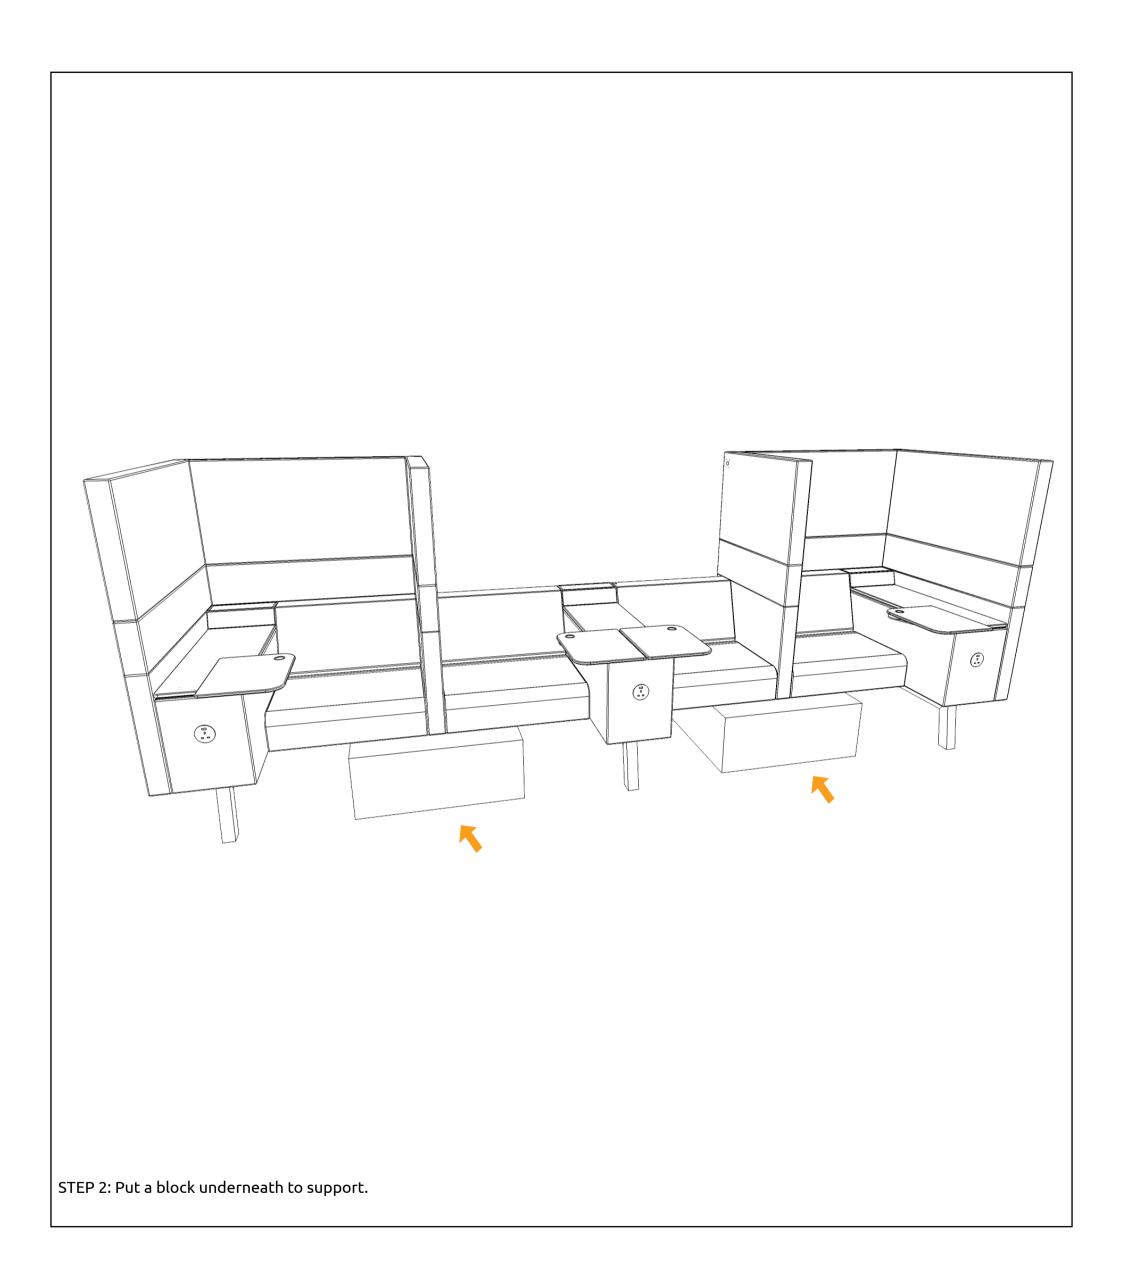

## **LAYOUT 6**

\*Gently press on the fabric surface.

STEP 8: Gently press on the fabric surface on the panel and feel the hole before screw in the lock plate.

THE INSTALLATION FOR LAYOUT 6 IS COMPLETE.