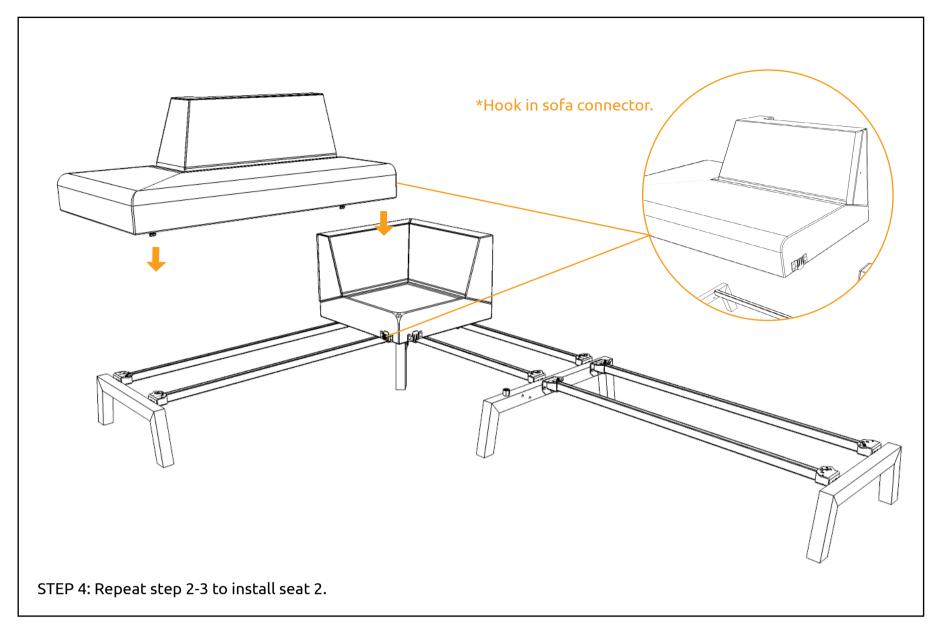

#### **HARDWARE**

\*POWER TOOL, ALLEN KEY & LEVELER ARE NOT INCLUDED

\* Push legs in as far as possible (until they hit the 'click-fix') and then tighten set screw at the end leg

THE INSTALLATION FOR LAYOUT 2 IS COMPLETE.