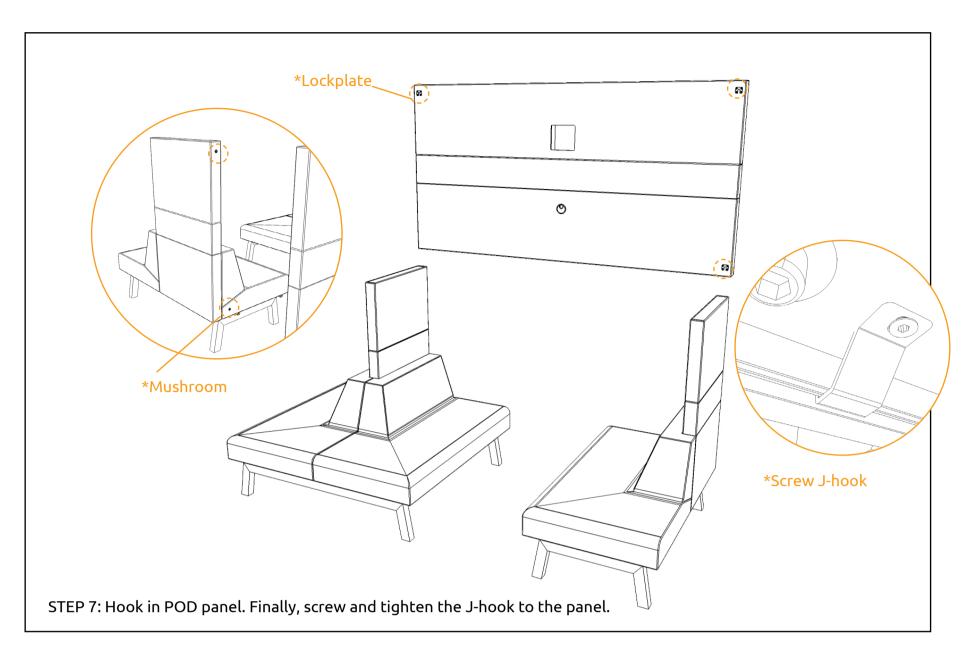

## **LAYOUT 6**

\*Gently press on the fabric surface.

STEP 8: Gently press on the fabric surface on the panel and feel the hole before screw in the lock plate.

THE INSTALLATION FOR LAYOUT 6 IS COMPLETE.