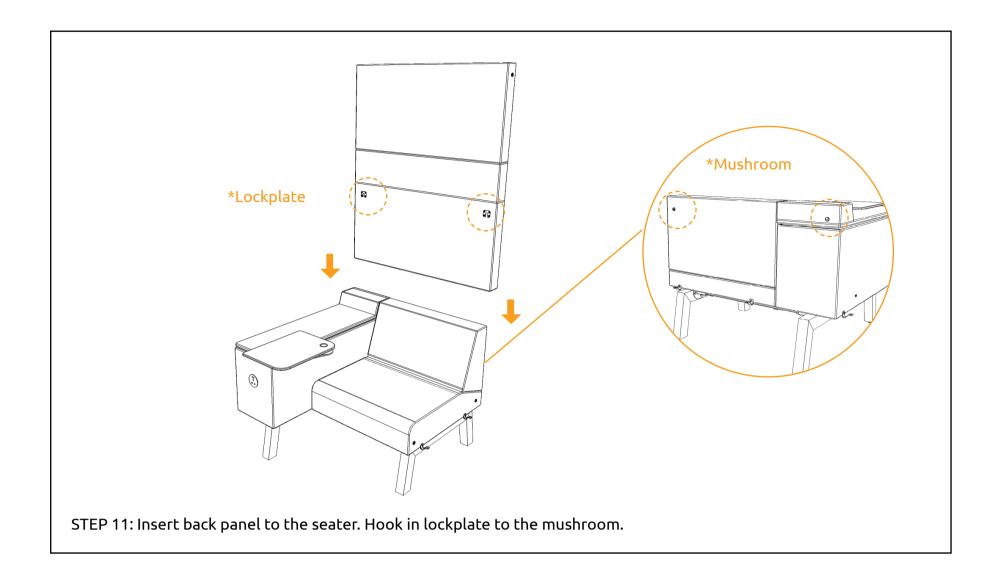

## **LAYOUT 6**

\*Gently press on the fabric surface.

STEP 8: Gently press on the fabric surface on the panel and feel the hole before screw in the lock plate.

THE INSTALLATION FOR LAYOUT 6 IS COMPLETE.