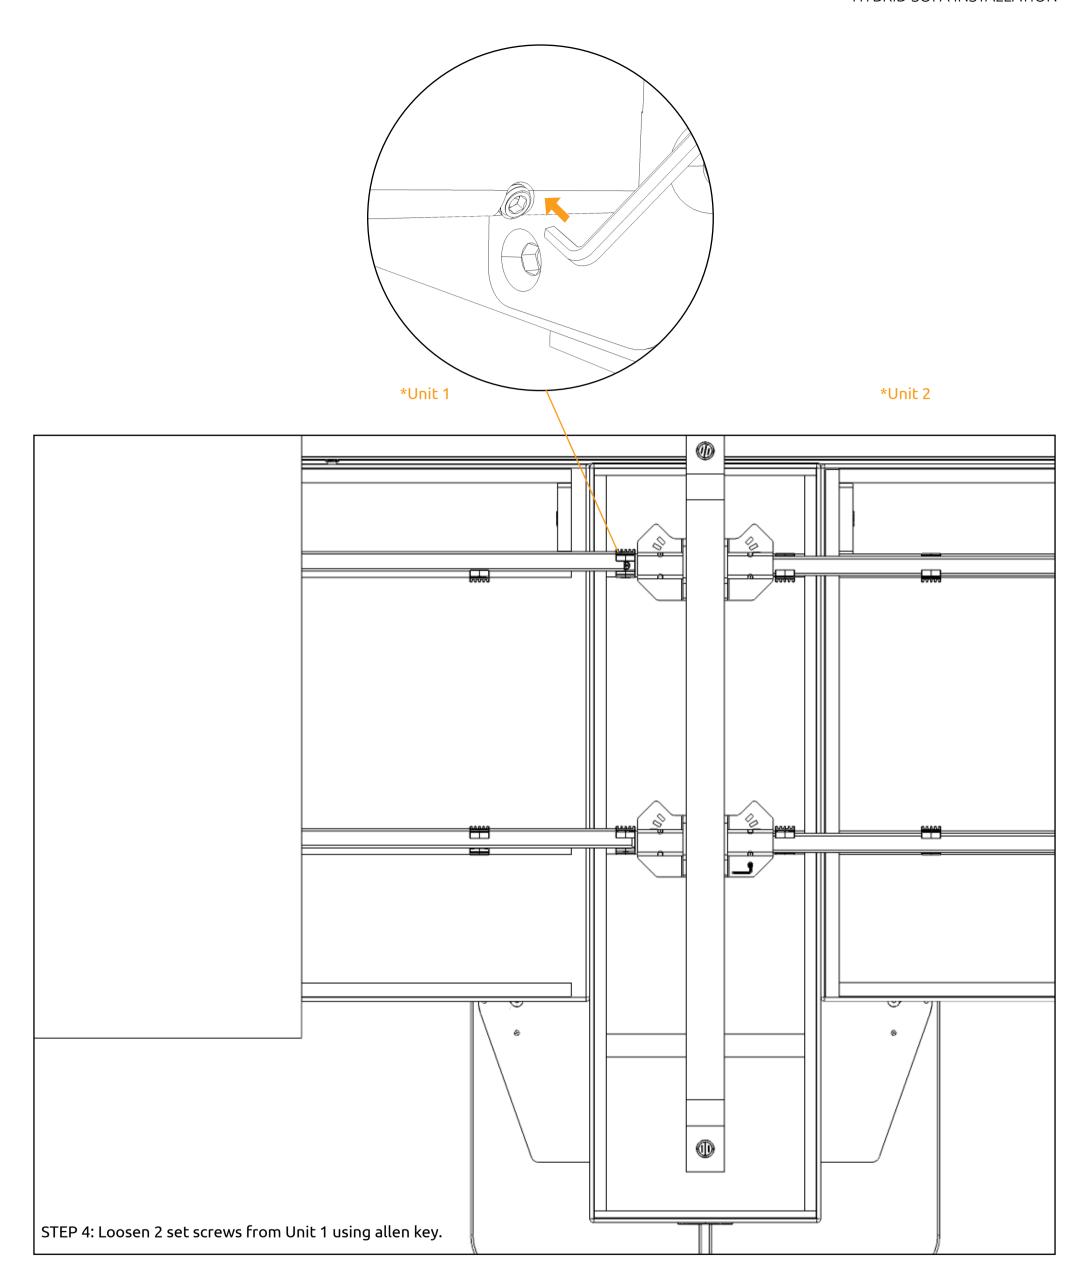

#### **HARDWARE**

\*POWER TOOL, ALLEN KEY & LEVELER ARE NOT INCLUDED

\* Push legs in as far as possible (until they hit the 'click-fix') and then tighten set screw at the end leg

THE INSTALLATION FOR LAYOUT 2 IS COMPLETE.