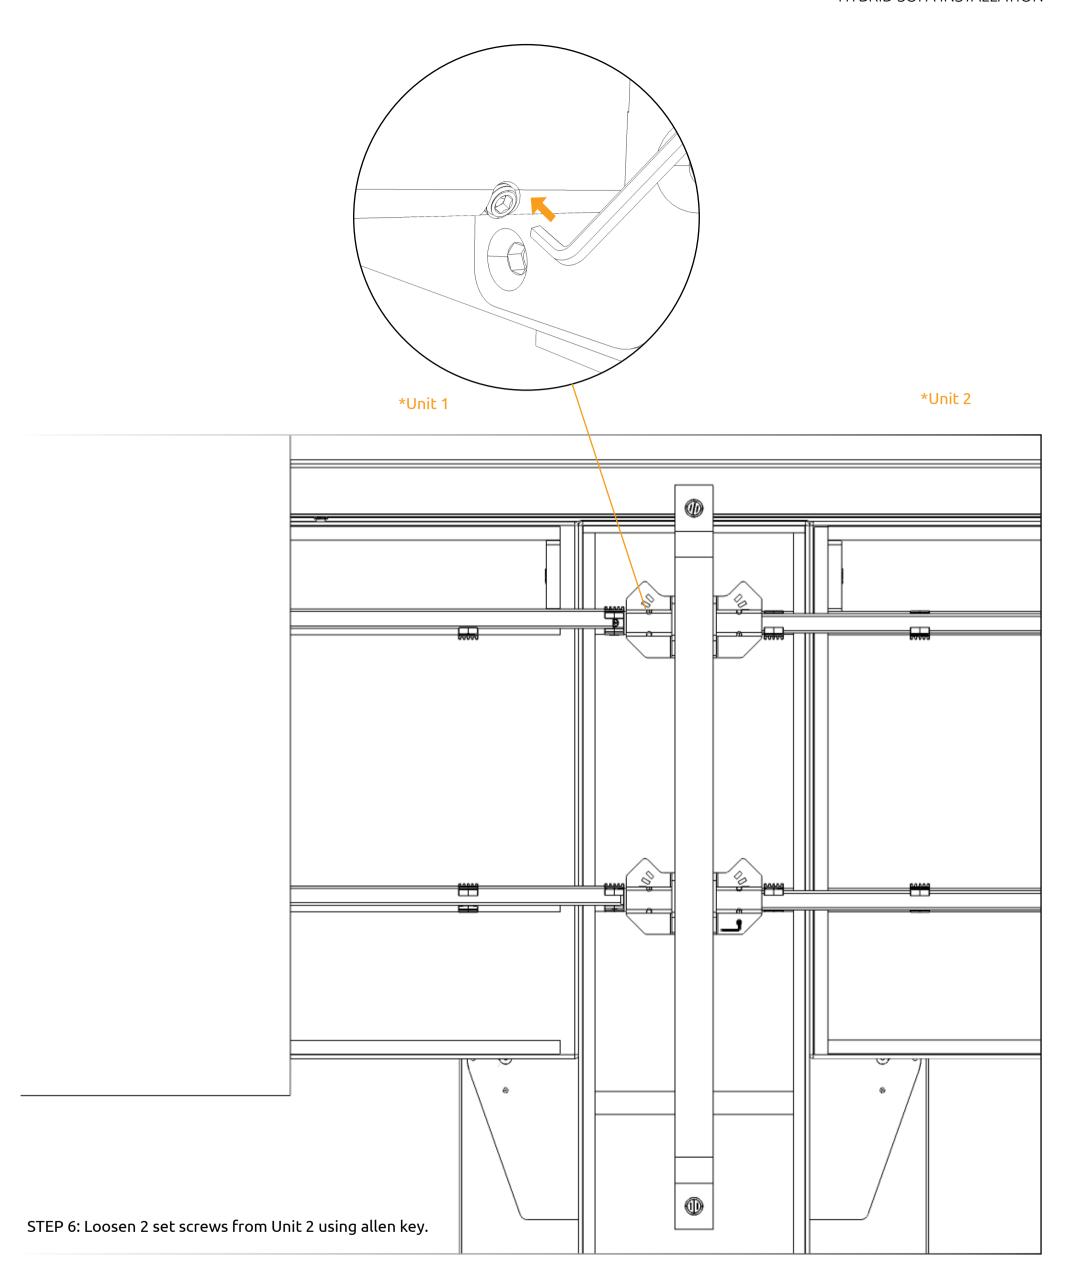

#### **HARDWARE**

\*POWER TOOL, ALLEN KEY & LEVELER ARE NOT INCLUDED

\* Push legs in as far as possible (until they hit the 'click-fix') and then tighten set screw at the end leg

THE INSTALLATION FOR LAYOUT 2 IS COMPLETE.