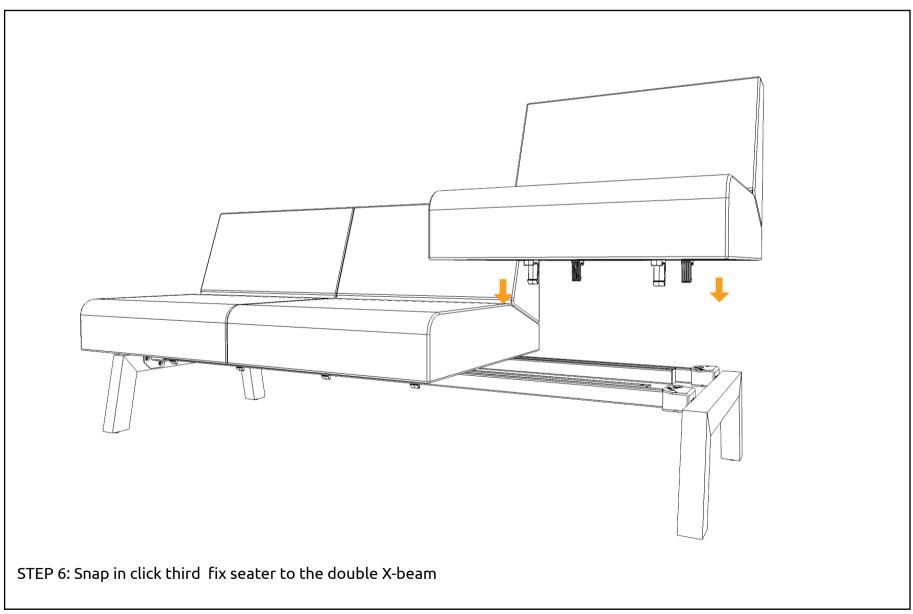

## **LAYOUT 6**

\*Gently press on the fabric surface.

STEP 8: Gently press on the fabric surface on the panel and feel the hole before screw in the lock plate.

THE INSTALLATION FOR LAYOUT 6 IS COMPLETE.