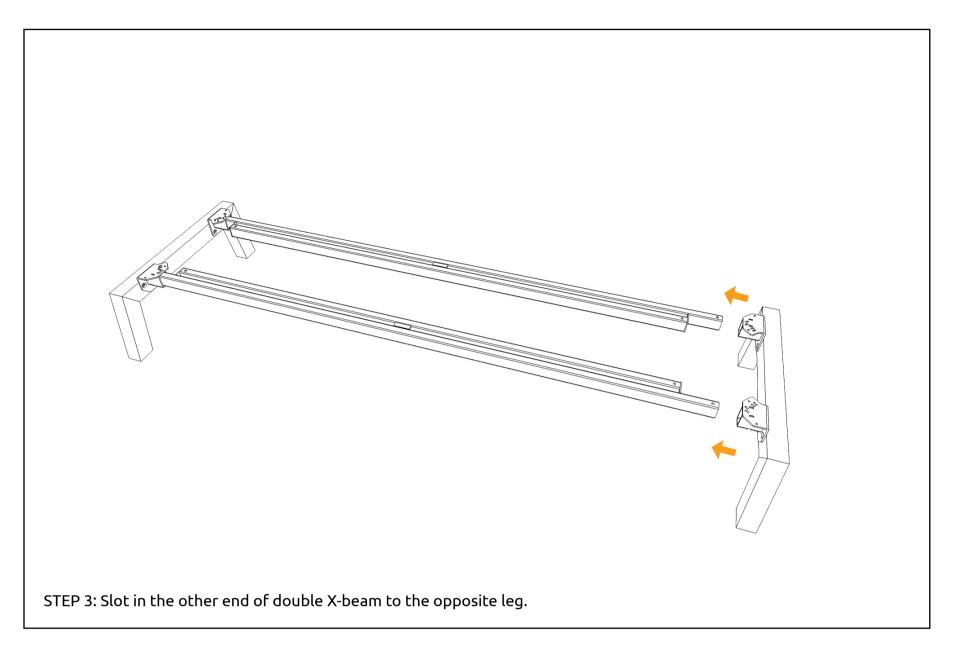

#### **HARDWARE**

\*POWER TOOL, ALLEN KEY & LEVELER ARE NOT INCLUDED

\* Push legs in as far as possible (until they hit the 'click-fix') and then tighten set screw at the end leg

THE INSTALLATION FOR LAYOUT 2 IS COMPLETE.