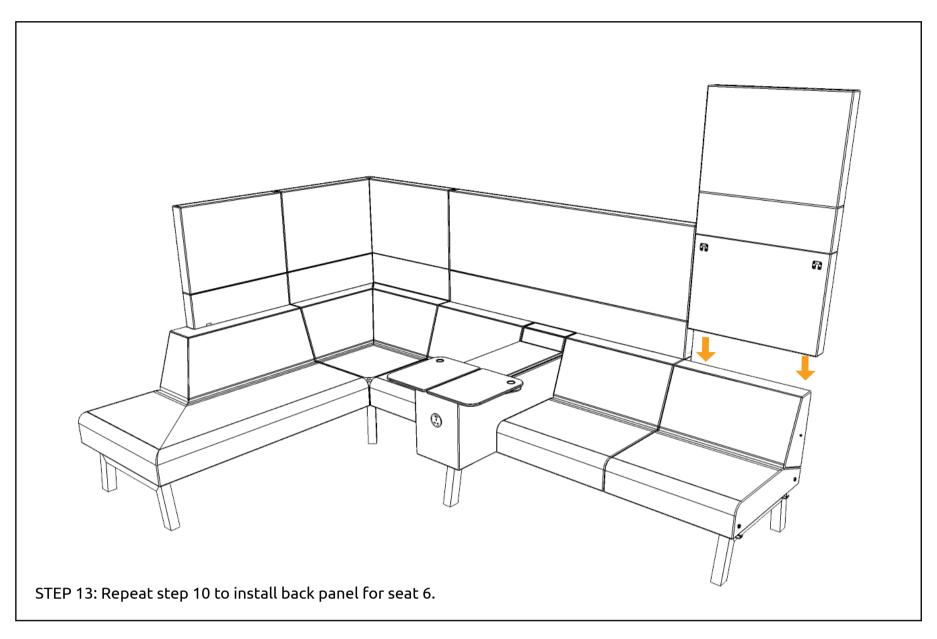

## **LAYOUT 6**

\*Gently press on the fabric surface.

STEP 8: Gently press on the fabric surface on the panel and feel the hole before screw in the lock plate.

THE INSTALLATION FOR LAYOUT 6 IS COMPLETE.