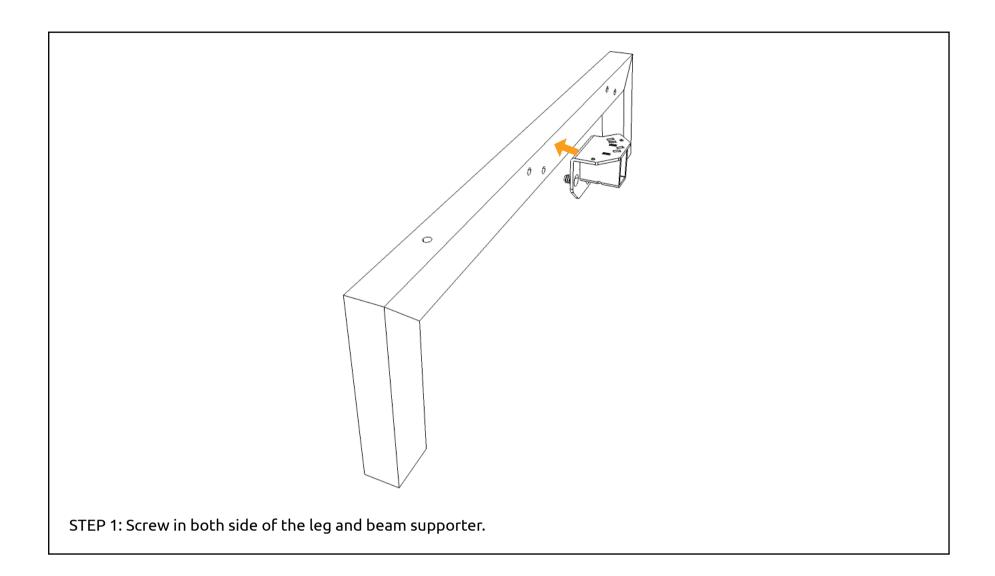

#### **HARDWARE**

\*POWER TOOL, ALLEN KEY & LEVELER ARE NOT INCLUDED

\* Push legs in as far as possible (until they hit the 'click-fix') and then tighten set screw at the end leg

THE INSTALLATION FOR LAYOUT 2 IS COMPLETE.