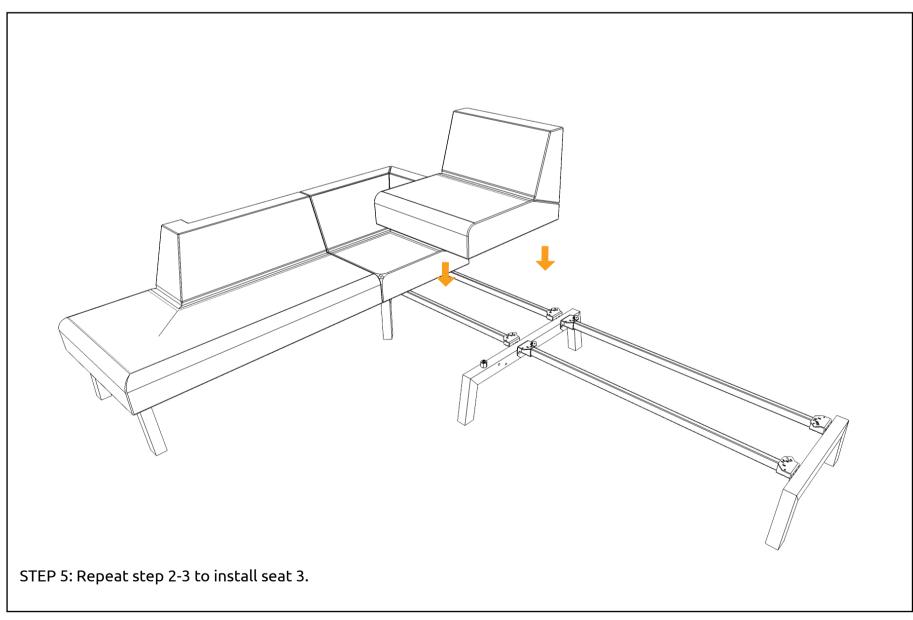

#### **HARDWARE**

\*POWER TOOL, ALLEN KEY & LEVELER ARE NOT INCLUDED

\* Push legs in as far as possible (until they hit the 'click-fix') and then tighten set screw at the end leg

THE INSTALLATION FOR LAYOUT 2 IS COMPLETE.