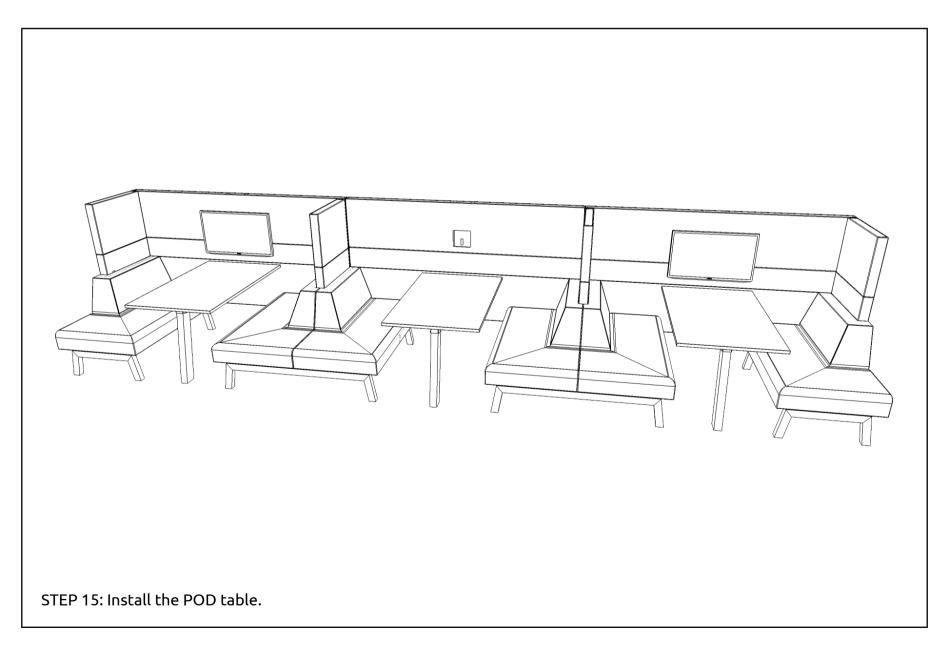

## **LAYOUT 6**

\*Gently press on the fabric surface.

STEP 8: Gently press on the fabric surface on the panel and feel the hole before screw in the lock plate.

THE INSTALLATION FOR LAYOUT 6 IS COMPLETE.