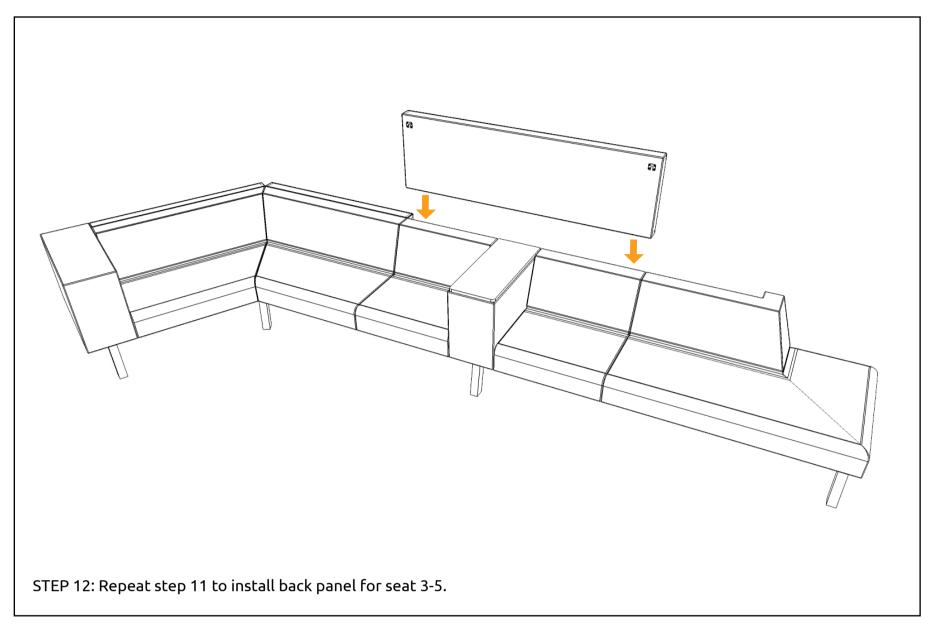

## **LAYOUT 6**

\*Gently press on the fabric surface.

STEP 8: Gently press on the fabric surface on the panel and feel the hole before screw in the lock plate.

THE INSTALLATION FOR LAYOUT 6 IS COMPLETE.