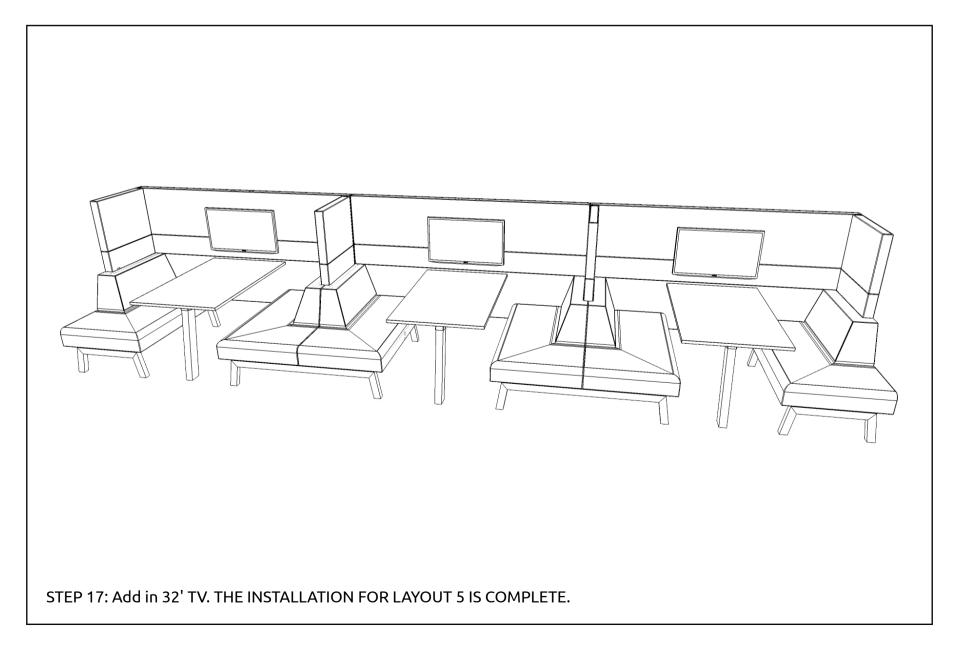

#### **INDEX**

| Chapter         | Page       |
|-----------------|------------|
|                 |            |
| <u>HARDWARE</u> | page 1     |
| LAYOUT 1        | page 2-8   |
| LAYOUT 2        | page 9-17  |
| LAYOUT 3        | page 18-26 |
| LAYOUT 4        | page 27-31 |
| LAYOUT 5        | page 32-40 |
| LAYOUT 6        | page 41-53 |
| LAYOUT 7        | page 54-58 |