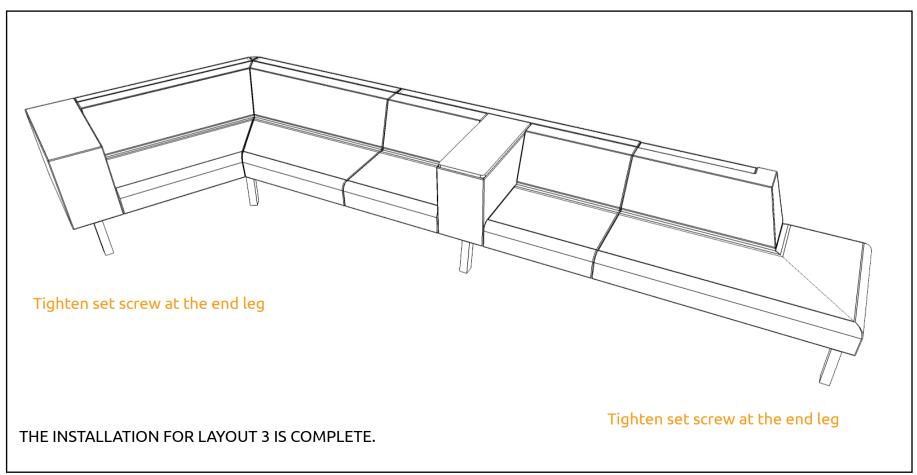

#### **HARDWARE**

\*POWER TOOL, ALLEN KEY & LEVELER ARE NOT INCLUDED

\* Push legs in as far as possible (until they hit the 'click-fix') and then tighten set screw at the end leg

THE INSTALLATION FOR LAYOUT 2 IS COMPLETE.