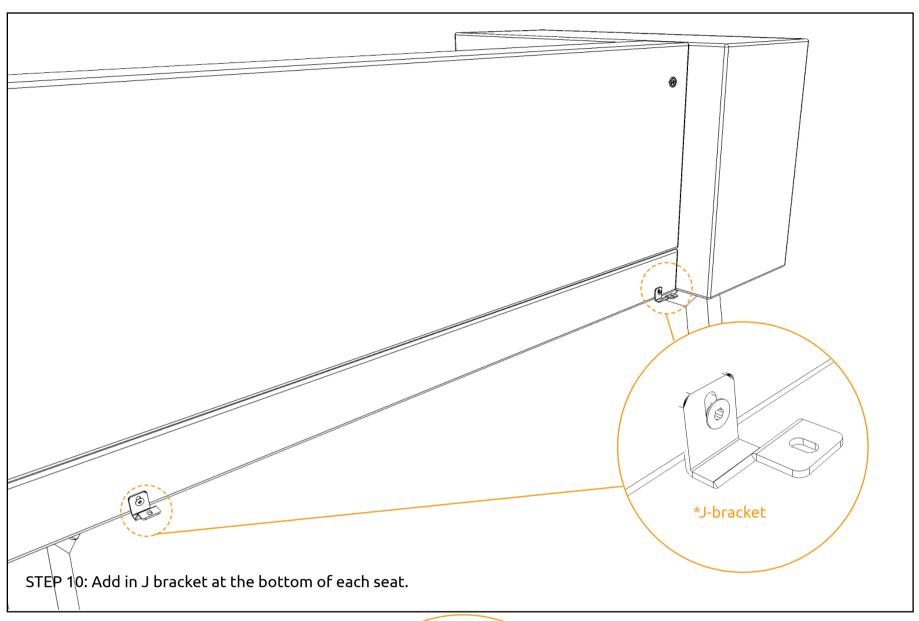

## **LAYOUT 6**

\*Gently press on the fabric surface.

STEP 8: Gently press on the fabric surface on the panel and feel the hole before screw in the lock plate.

THE INSTALLATION FOR LAYOUT 6 IS COMPLETE.