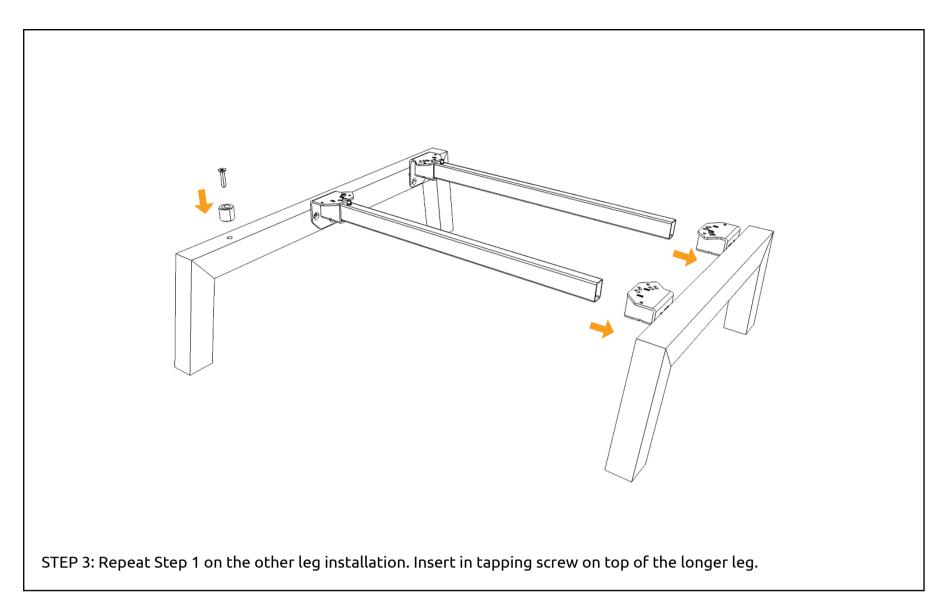

#### **HARDWARE**

\*POWER TOOL, ALLEN KEY & LEVELER ARE NOT INCLUDED

\* Push legs in as far as possible (until they hit the 'click-fix') and then tighten set screw at the end leg

THE INSTALLATION FOR LAYOUT 2 IS COMPLETE.