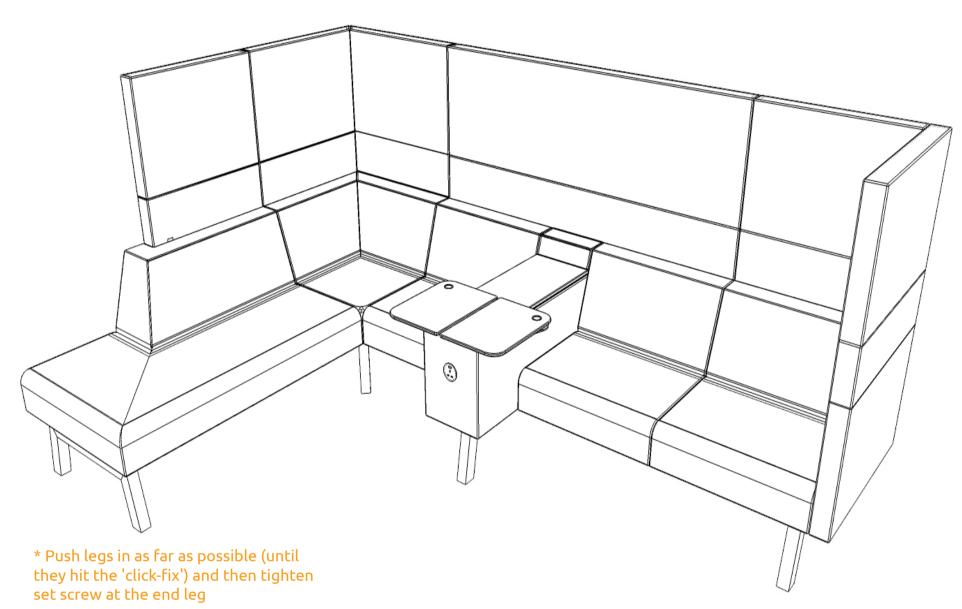

#### **HARDWARE**

\*POWER TOOL, ALLEN KEY & LEVELER ARE NOT INCLUDED

\* Push legs in as far as possible (until they hit the 'click-fix') and then tighten set screw at the end leg

THE INSTALLATION FOR LAYOUT 2 IS COMPLETE.