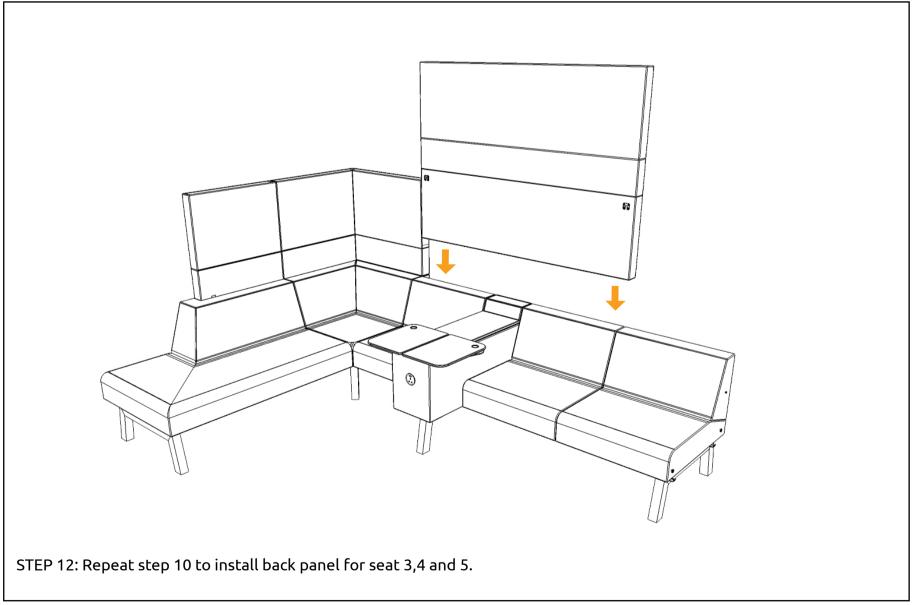

## **LAYOUT 6**

\*Gently press on the fabric surface.

STEP 8: Gently press on the fabric surface on the panel and feel the hole before screw in the lock plate.

THE INSTALLATION FOR LAYOUT 6 IS COMPLETE.