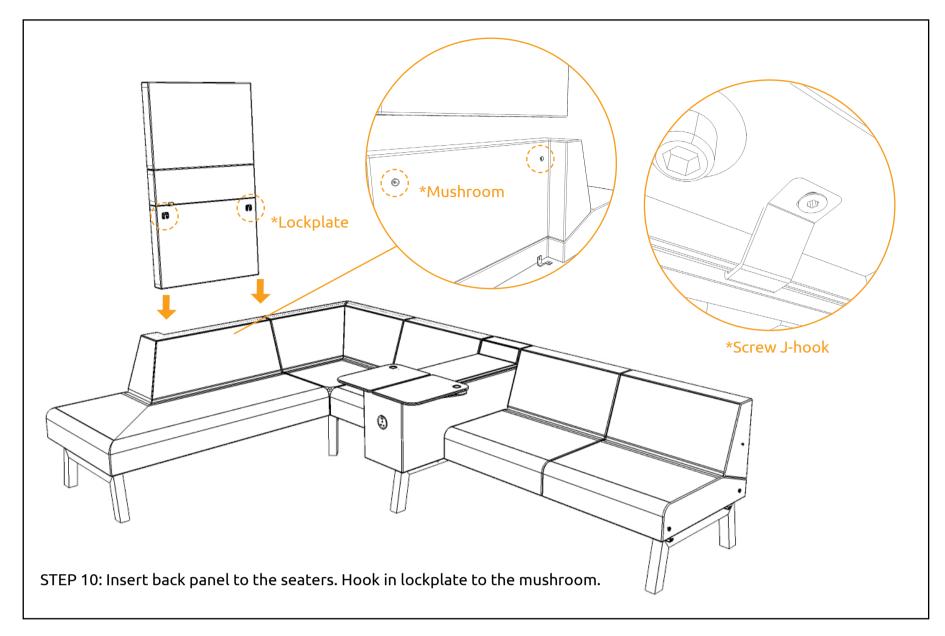

## **LAYOUT 6**

\*Gently press on the fabric surface.

STEP 8: Gently press on the fabric surface on the panel and feel the hole before screw in the lock plate.

THE INSTALLATION FOR LAYOUT 6 IS COMPLETE.