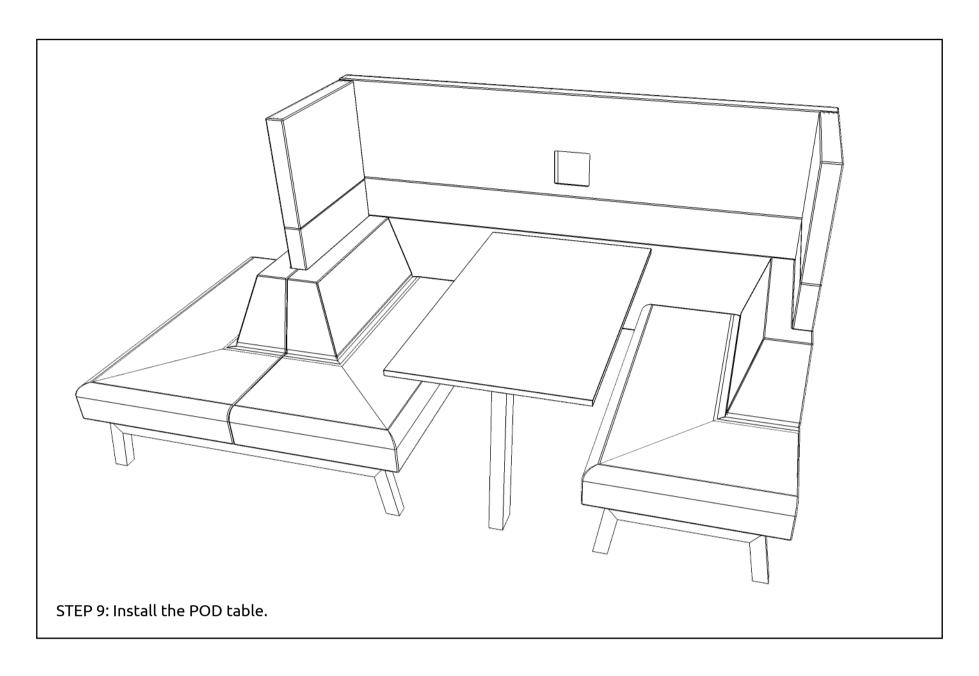

## **LAYOUT 6**

\*Gently press on the fabric surface.

STEP 8: Gently press on the fabric surface on the panel and feel the hole before screw in the lock plate.

THE INSTALLATION FOR LAYOUT 6 IS COMPLETE.