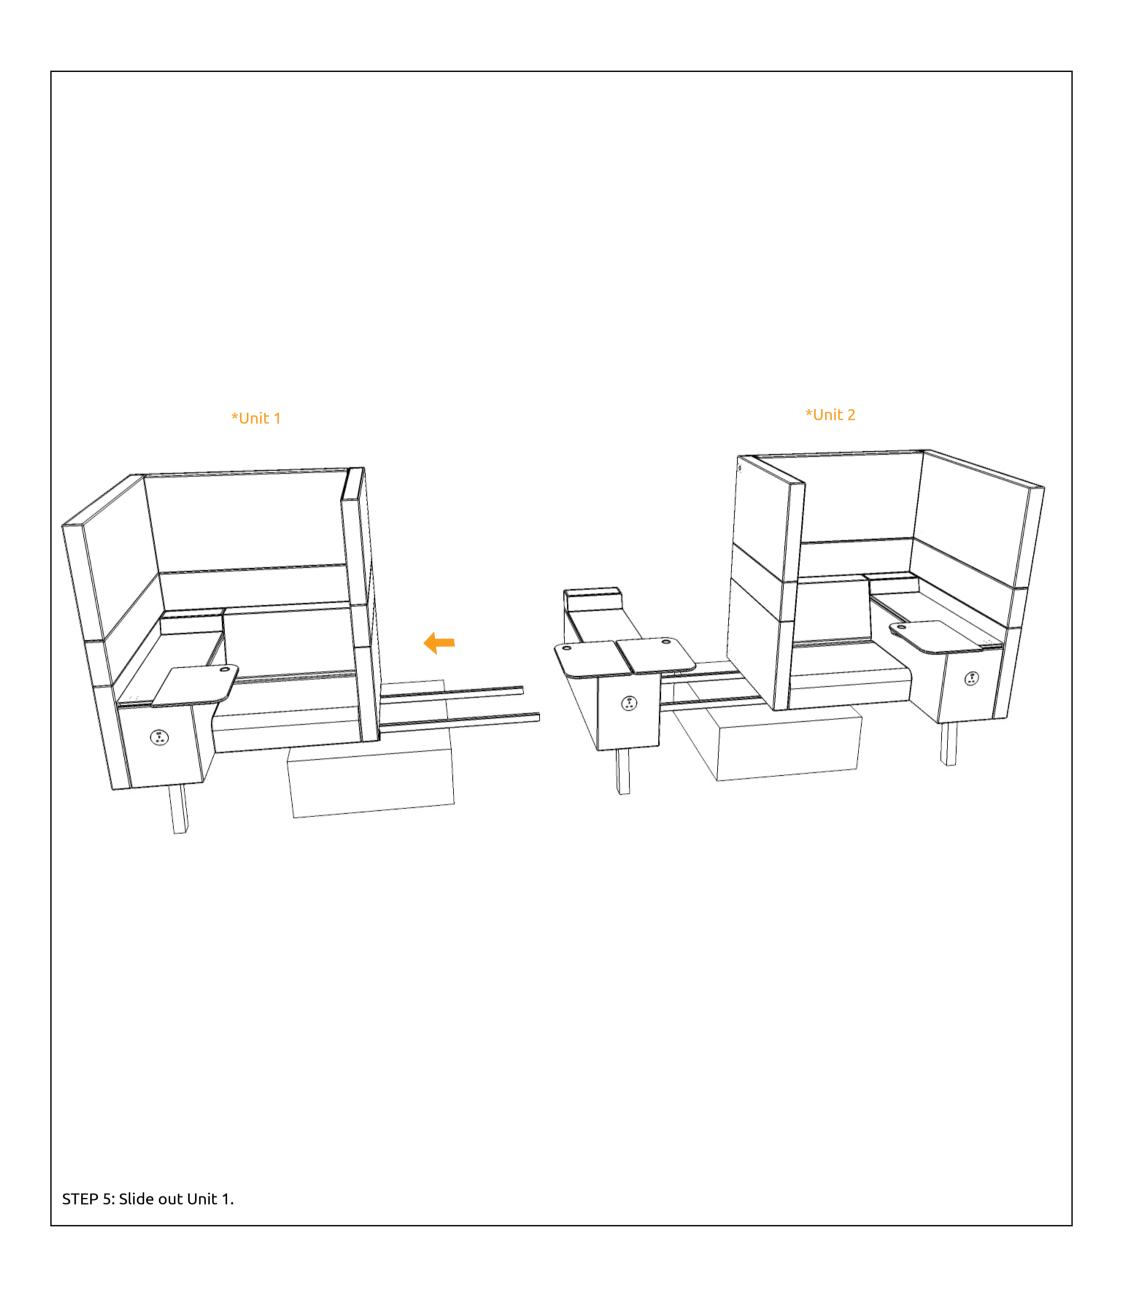

#### **HARDWARE**

\*POWER TOOL, ALLEN KEY & LEVELER ARE NOT INCLUDED

\* Push legs in as far as possible (until they hit the 'click-fix') and then tighten set screw at the end leg

THE INSTALLATION FOR LAYOUT 2 IS COMPLETE.