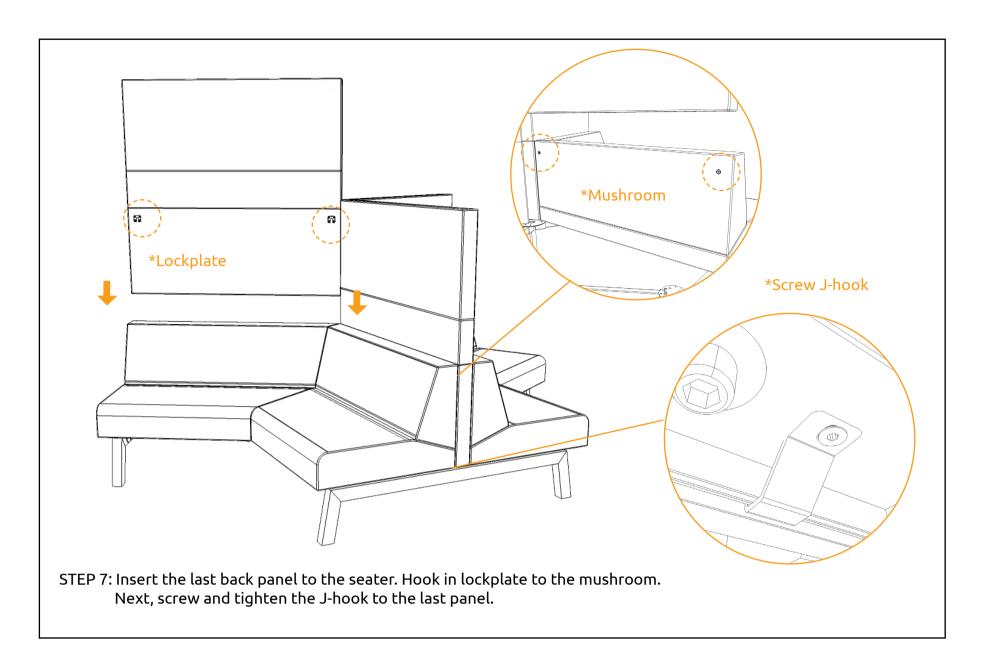

## **LAYOUT 6**

\*Gently press on the fabric surface.

STEP 8: Gently press on the fabric surface on the panel and feel the hole before screw in the lock plate.

THE INSTALLATION FOR LAYOUT 6 IS COMPLETE.