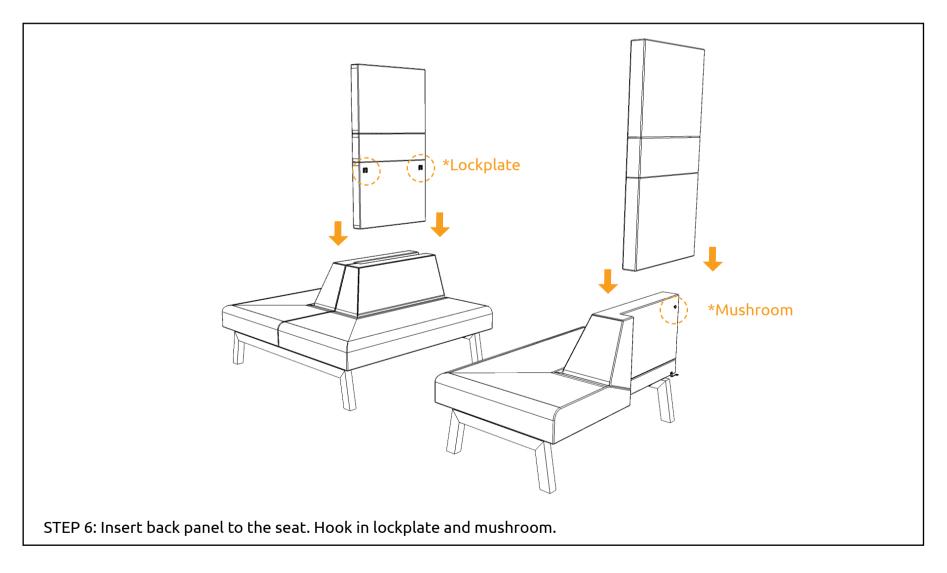

## **LAYOUT 6**

\*Gently press on the fabric surface.

STEP 8: Gently press on the fabric surface on the panel and feel the hole before screw in the lock plate.

THE INSTALLATION FOR LAYOUT 6 IS COMPLETE.