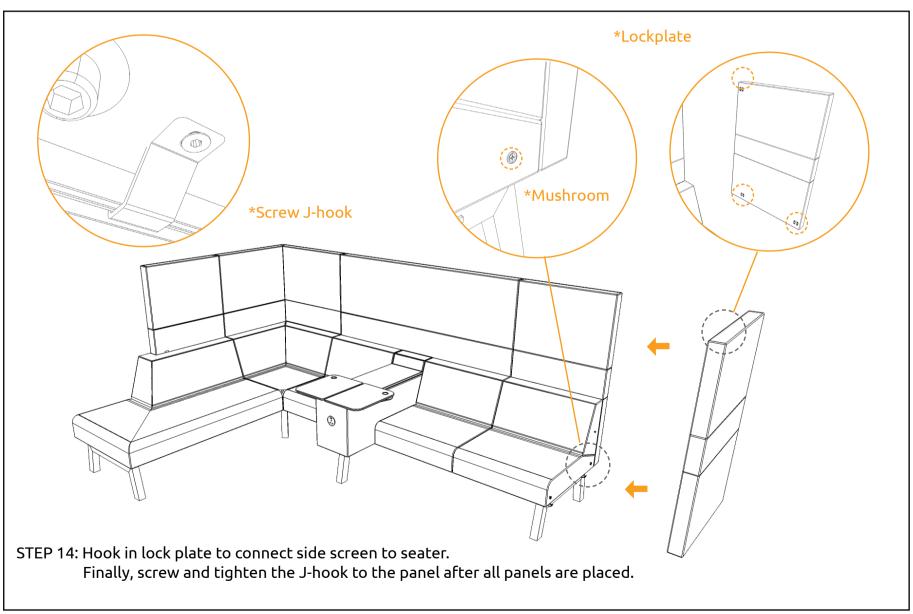

## **LAYOUT 6**

\*Gently press on the fabric surface.

STEP 8: Gently press on the fabric surface on the panel and feel the hole before screw in the lock plate.

THE INSTALLATION FOR LAYOUT 6 IS COMPLETE.