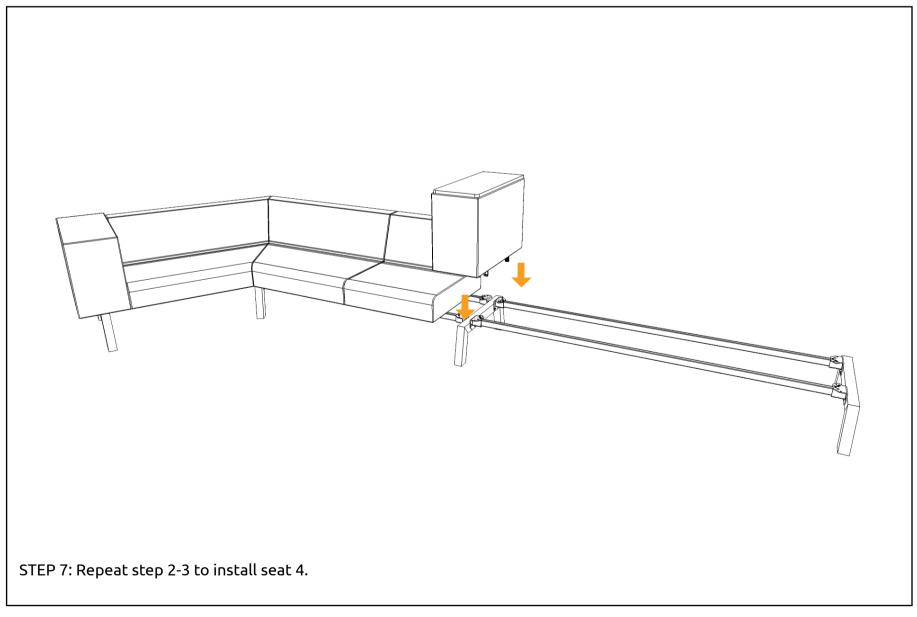

## **LAYOUT 6**

\*Gently press on the fabric surface.

STEP 8: Gently press on the fabric surface on the panel and feel the hole before screw in the lock plate.

THE INSTALLATION FOR LAYOUT 6 IS COMPLETE.