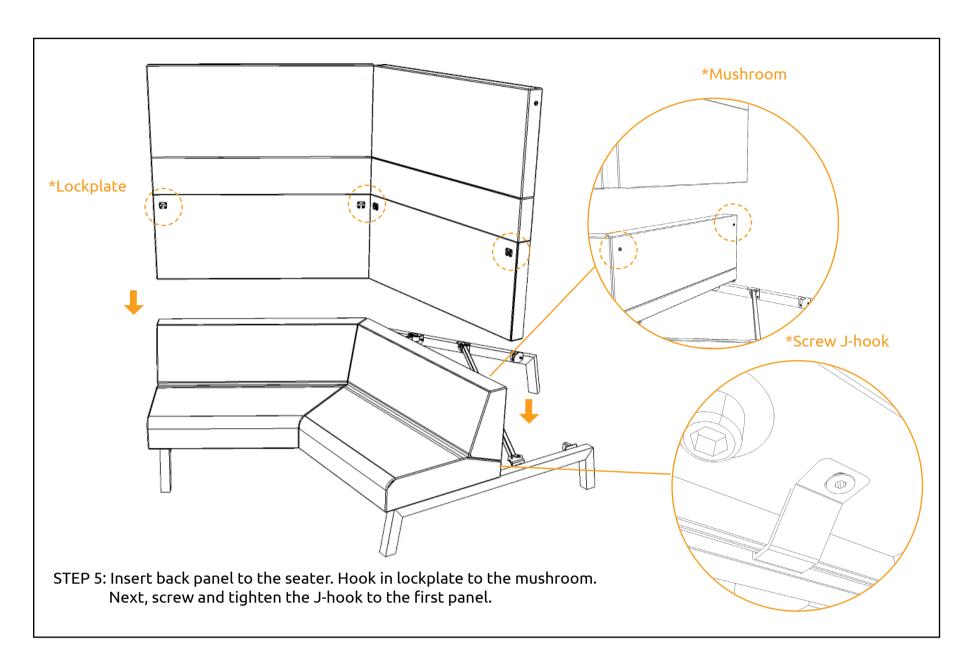

## **LAYOUT 6**

\*Gently press on the fabric surface.

STEP 8: Gently press on the fabric surface on the panel and feel the hole before screw in the lock plate.

THE INSTALLATION FOR LAYOUT 6 IS COMPLETE.