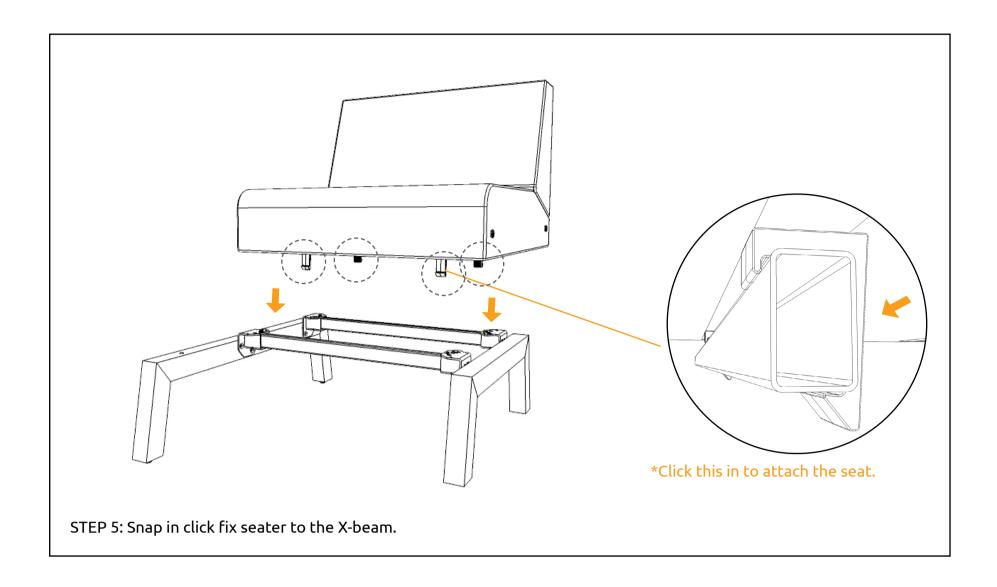

## **LAYOUT 6**

\*Gently press on the fabric surface.

STEP 8: Gently press on the fabric surface on the panel and feel the hole before screw in the lock plate.

THE INSTALLATION FOR LAYOUT 6 IS COMPLETE.