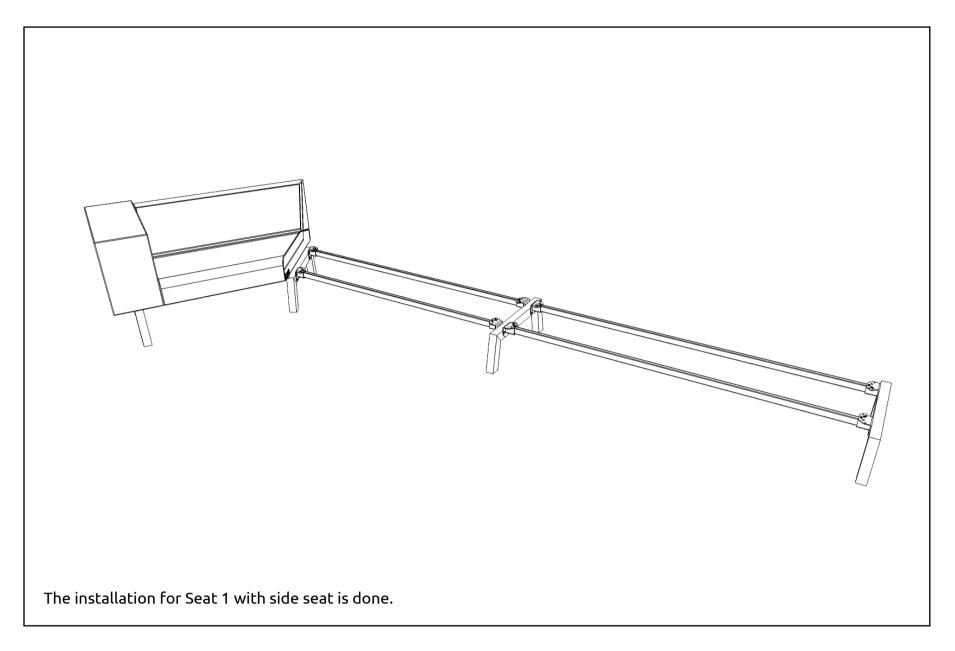

#### **HARDWARE**

\*POWER TOOL, ALLEN KEY & LEVELER ARE NOT INCLUDED

\* Push legs in as far as possible (until they hit the 'click-fix') and then tighten set screw at the end leg

THE INSTALLATION FOR LAYOUT 2 IS COMPLETE.