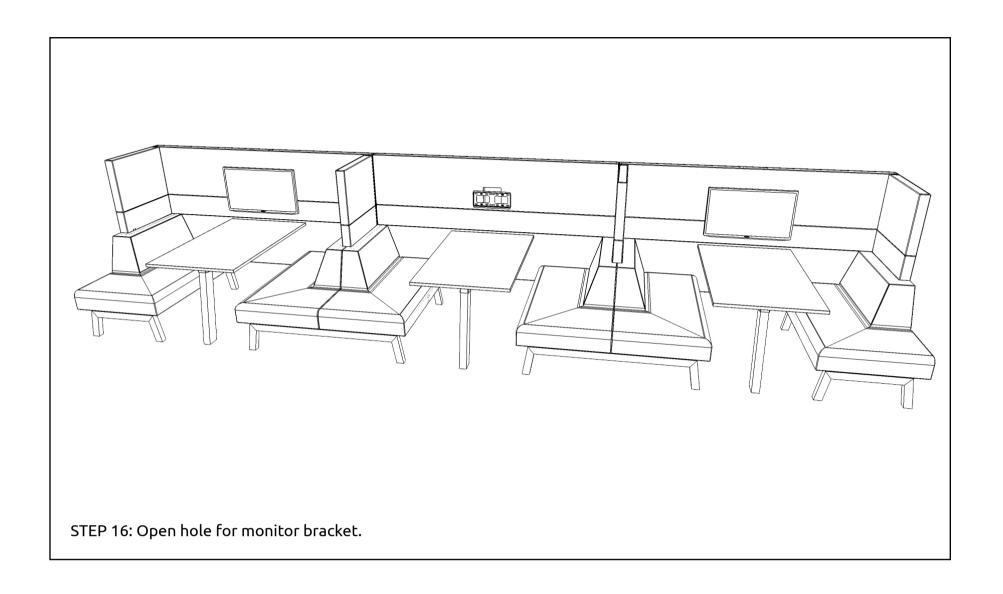

## **LAYOUT 6**

\*Gently press on the fabric surface.

STEP 8: Gently press on the fabric surface on the panel and feel the hole before screw in the lock plate.

THE INSTALLATION FOR LAYOUT 6 IS COMPLETE.