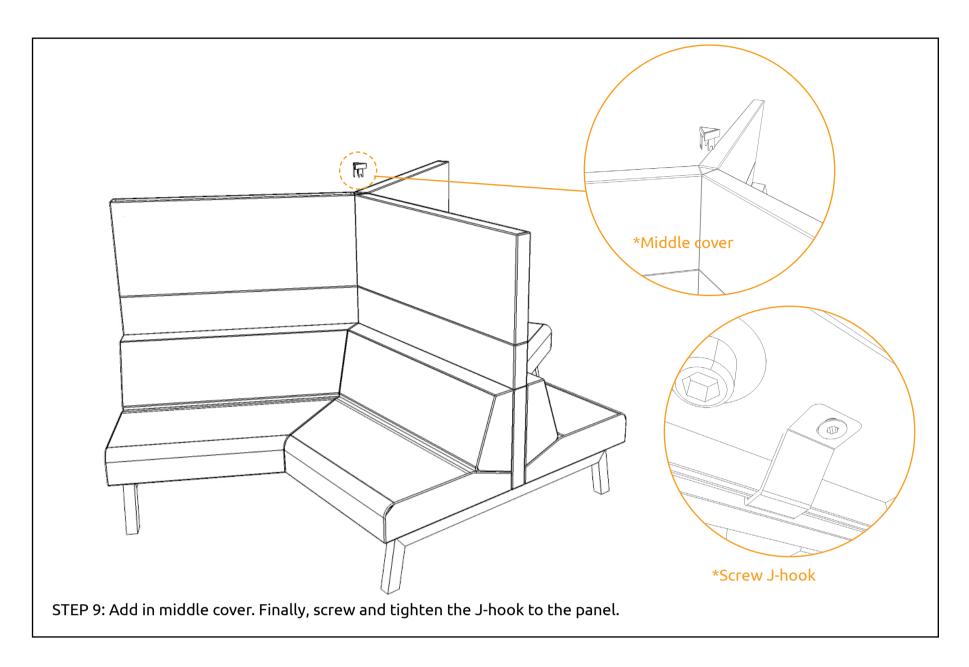

## **LAYOUT 6**

\*Gently press on the fabric surface.

STEP 8: Gently press on the fabric surface on the panel and feel the hole before screw in the lock plate.

THE INSTALLATION FOR LAYOUT 6 IS COMPLETE.