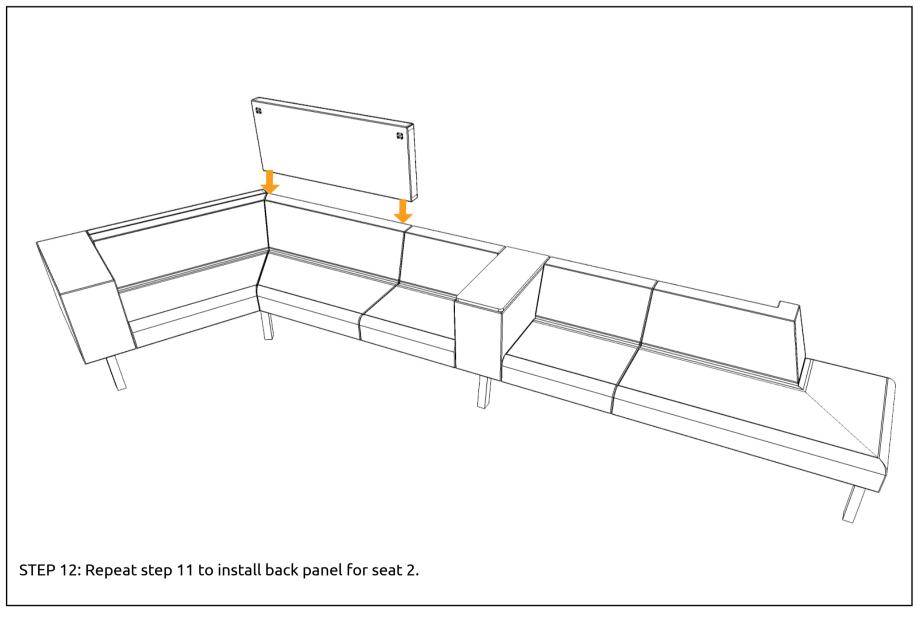

## **LAYOUT 6**

\*Gently press on the fabric surface.

STEP 8: Gently press on the fabric surface on the panel and feel the hole before screw in the lock plate.

THE INSTALLATION FOR LAYOUT 6 IS COMPLETE.