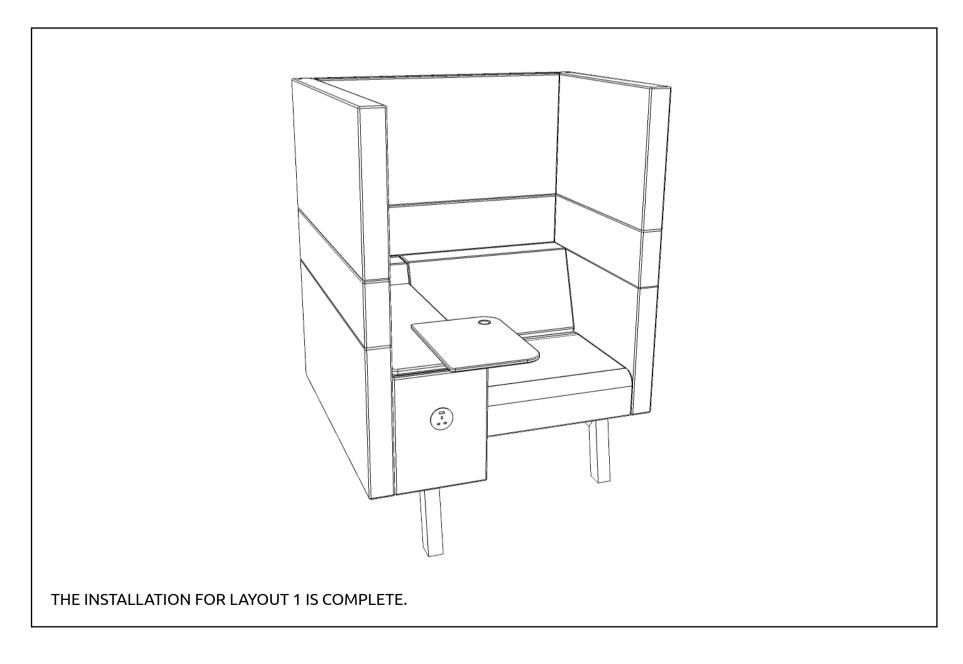

# **HYBRID SOFA INSTALLATION MANUAL**







#### **INDEX**

| Chapter         | Page       |
|-----------------|------------|
|                 |            |
| <u>HARDWARE</u> | page 1     |
| LAYOUT 1        | page 2-8   |
| LAYOUT 2        | page 9-17  |
| LAYOUT 3        | page 18-26 |
| LAYOUT 4        | page 27-31 |
| LAYOUT 5        | page 32-40 |
| LAYOUT 6        | page 41-53 |
| LAYOUT 7        | page 54-58 |

#### **HARDWARE**



\*POWER TOOL, ALLEN KEY & LEVELER ARE NOT INCLUDED































































\* Push legs in as far as possible (until they hit the 'click-fix') and then tighten set screw at the end leg

THE INSTALLATION FOR LAYOUT 2 IS COMPLETE.





























































































## **LAYOUT 6**



















\*Gently press on the fabric surface.





STEP 8: Gently press on the fabric surface on the panel and feel the hole before screw in the lock plate.







THE INSTALLATION FOR LAYOUT 6 IS COMPLETE.

## **LAYOUT 7**

















THE INSTALLATION FOR LAYOUT 7 IS COMPLETE.