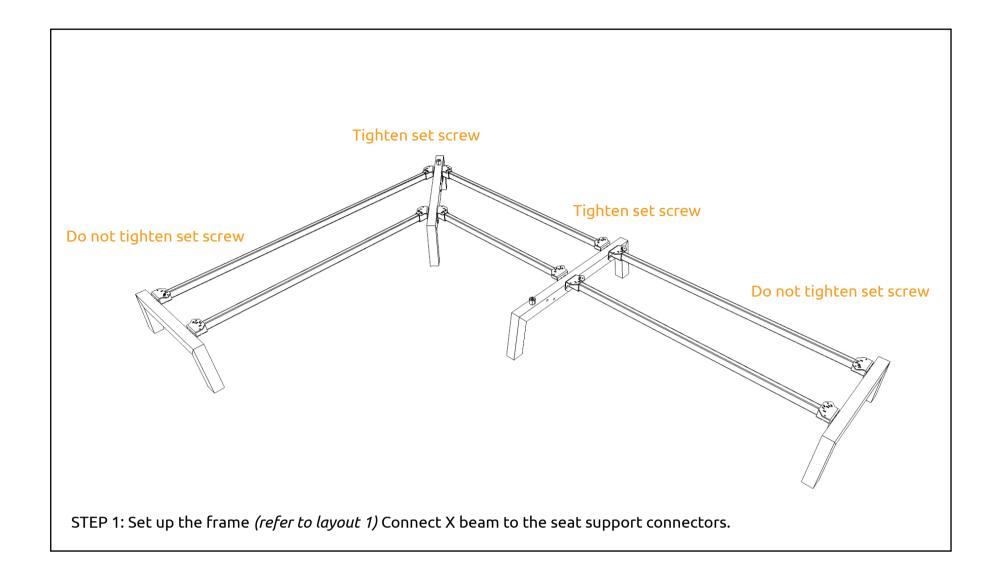

# **HYBRID SOFA INSTALLATION MANUAL**







#### **INDEX**

| Chapter         | Page       |
|-----------------|------------|
|                 |            |
| <u>HARDWARE</u> | page 1     |
| LAYOUT 1        | page 2-8   |
| LAYOUT 2        | page 9-17  |
| LAYOUT 3        | page 18-26 |
| LAYOUT 4        | page 27-31 |
| LAYOUT 5        | page 32-40 |
| LAYOUT 6        | page 41-53 |
| LAYOUT 7        | page 54-58 |

#### **HARDWARE**



\*POWER TOOL, ALLEN KEY & LEVELER ARE NOT INCLUDED































































\* Push legs in as far as possible (until they hit the 'click-fix') and then tighten set screw at the end leg

THE INSTALLATION FOR LAYOUT 2 IS COMPLETE.





























































































## **LAYOUT 6**



















\*Gently press on the fabric surface.





STEP 8: Gently press on the fabric surface on the panel and feel the hole before screw in the lock plate.







THE INSTALLATION FOR LAYOUT 6 IS COMPLETE.

## **LAYOUT 7**

















THE INSTALLATION FOR LAYOUT 7 IS COMPLETE.