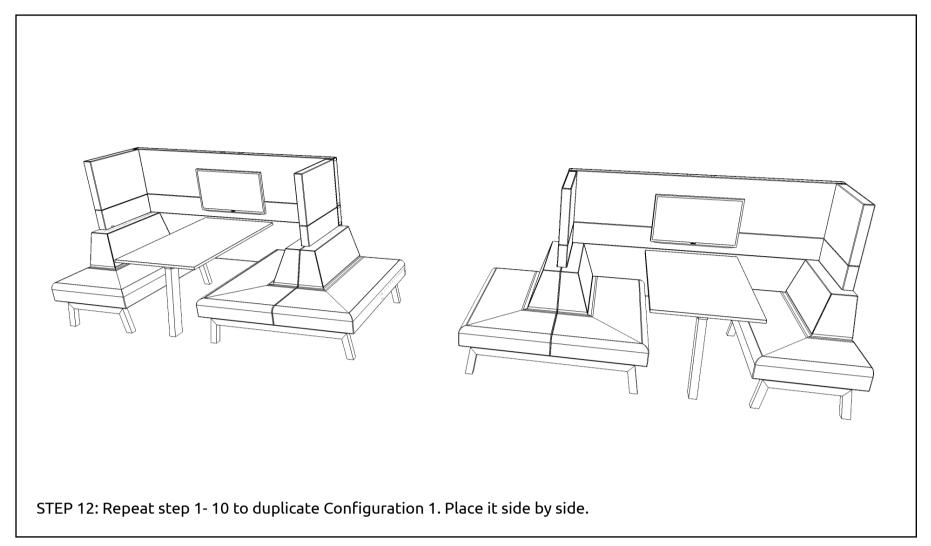

# **HYBRID SOFA INSTALLATION MANUAL**







#### **INDEX**

| Chapter         | Page       |
|-----------------|------------|
|                 |            |
| <u>HARDWARE</u> | page 1     |
| LAYOUT 1        | page 2-8   |
| LAYOUT 2        | page 9-17  |
| LAYOUT 3        | page 18-26 |
| LAYOUT 4        | page 27-31 |
| LAYOUT 5        | page 32-40 |
| LAYOUT 6        | page 41-53 |
| LAYOUT 7        | page 54-58 |

#### **HARDWARE**



\*POWER TOOL, ALLEN KEY & LEVELER ARE NOT INCLUDED































































\* Push legs in as far as possible (until they hit the 'click-fix') and then tighten set screw at the end leg

THE INSTALLATION FOR LAYOUT 2 IS COMPLETE.





























































































## **LAYOUT 6**



















\*Gently press on the fabric surface.





STEP 8: Gently press on the fabric surface on the panel and feel the hole before screw in the lock plate.







THE INSTALLATION FOR LAYOUT 6 IS COMPLETE.

## **LAYOUT 7**

















THE INSTALLATION FOR LAYOUT 7 IS COMPLETE.