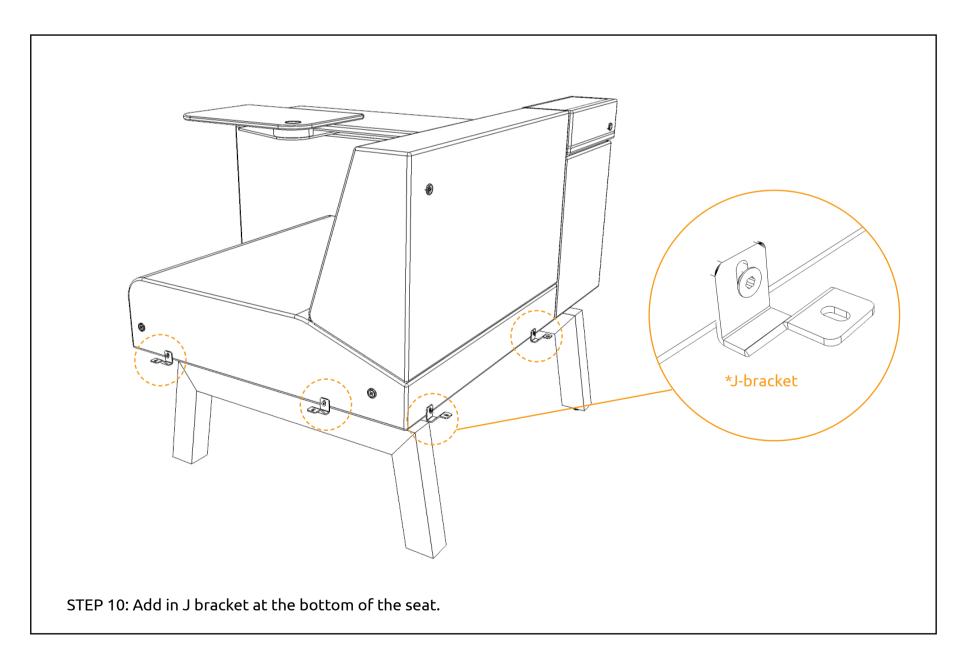

## **LAYOUT 6**

\*Gently press on the fabric surface.

STEP 8: Gently press on the fabric surface on the panel and feel the hole before screw in the lock plate.

THE INSTALLATION FOR LAYOUT 6 IS COMPLETE.