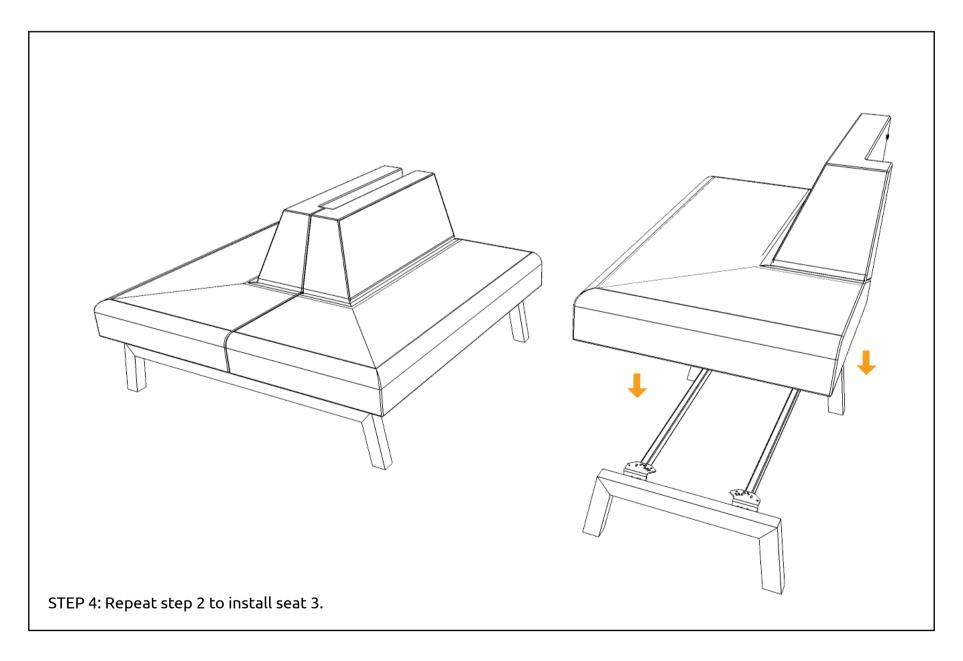

#### **HARDWARE**

\*POWER TOOL, ALLEN KEY & LEVELER ARE NOT INCLUDED

\* Push legs in as far as possible (until they hit the 'click-fix') and then tighten set screw at the end leg

THE INSTALLATION FOR LAYOUT 2 IS COMPLETE.