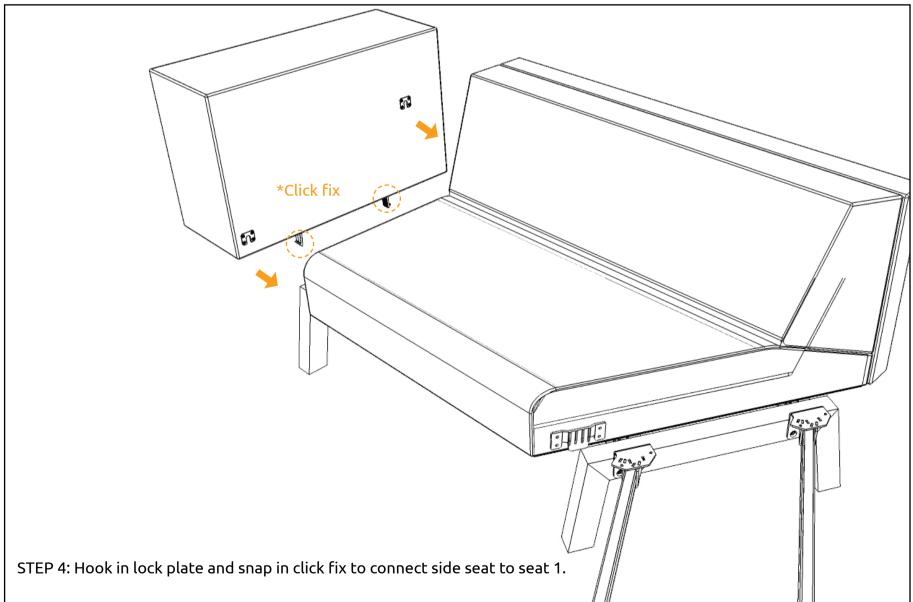

#### **HARDWARE**

\*POWER TOOL, ALLEN KEY & LEVELER ARE NOT INCLUDED

\* Push legs in as far as possible (until they hit the 'click-fix') and then tighten set screw at the end leg

THE INSTALLATION FOR LAYOUT 2 IS COMPLETE.