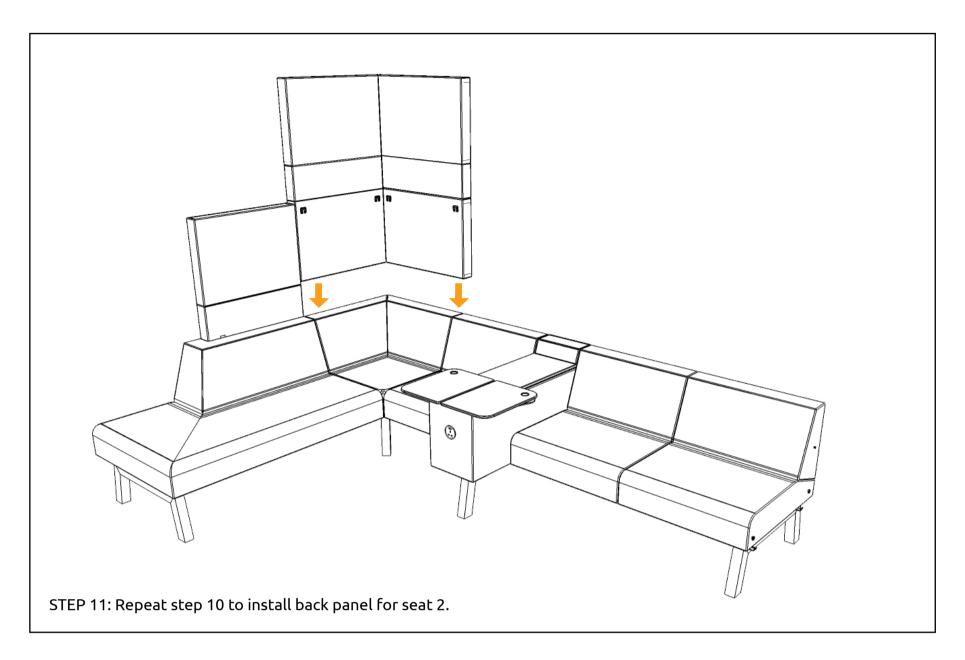

## **LAYOUT 6**

\*Gently press on the fabric surface.

STEP 8: Gently press on the fabric surface on the panel and feel the hole before screw in the lock plate.

THE INSTALLATION FOR LAYOUT 6 IS COMPLETE.