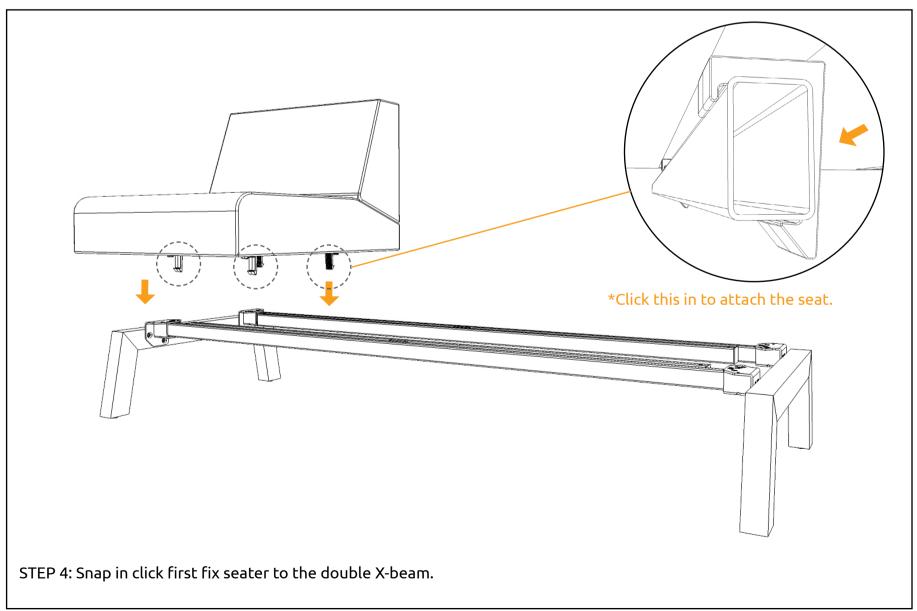

#### **HARDWARE**

\*POWER TOOL, ALLEN KEY & LEVELER ARE NOT INCLUDED

\* Push legs in as far as possible (until they hit the 'click-fix') and then tighten set screw at the end leg

THE INSTALLATION FOR LAYOUT 2 IS COMPLETE.