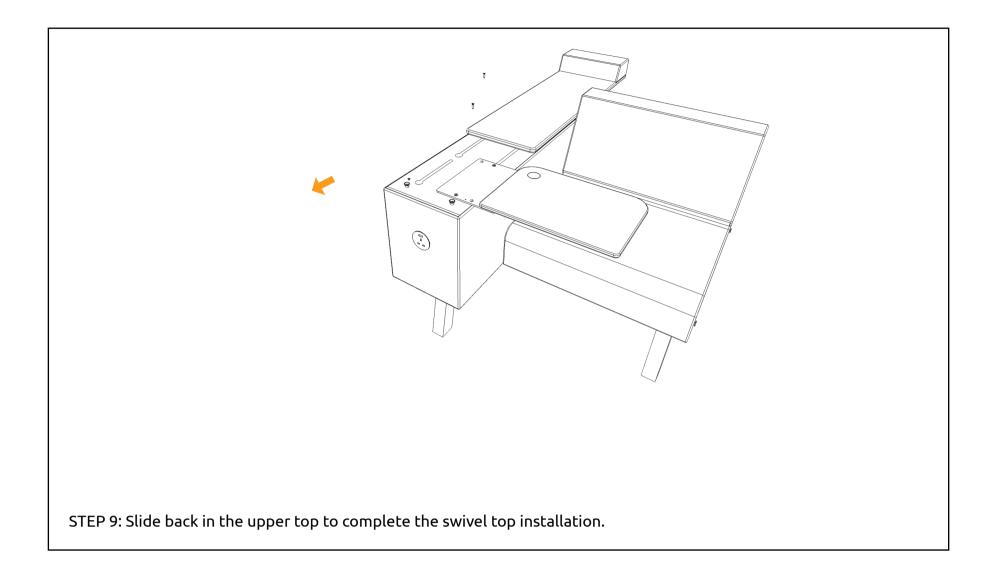

## **LAYOUT 6**

\*Gently press on the fabric surface.

STEP 8: Gently press on the fabric surface on the panel and feel the hole before screw in the lock plate.

THE INSTALLATION FOR LAYOUT 6 IS COMPLETE.