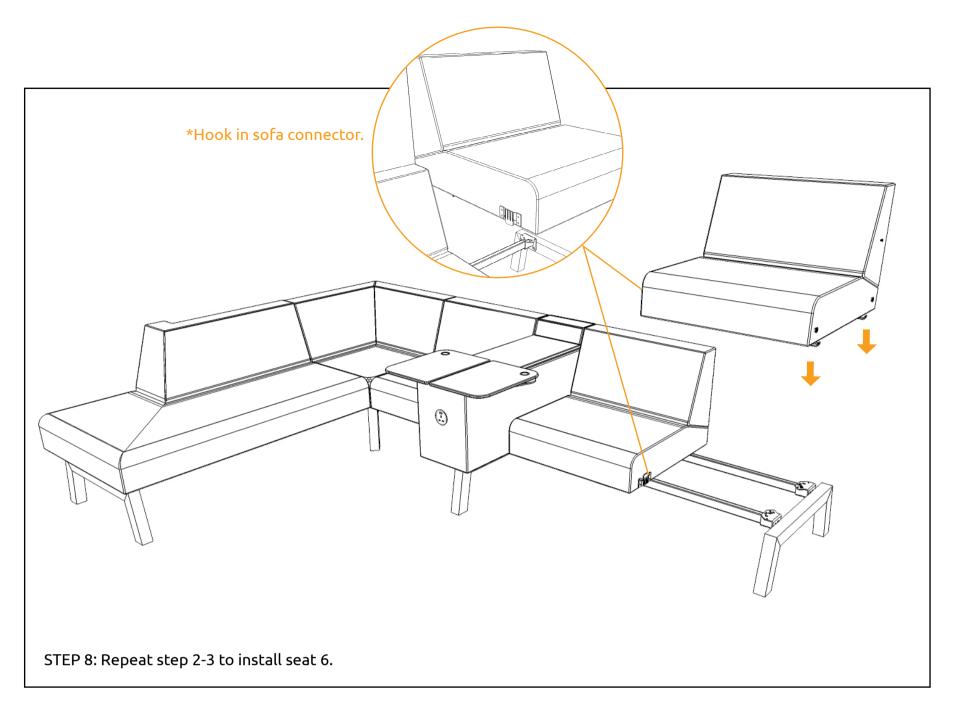

## **LAYOUT 6**

\*Gently press on the fabric surface.

STEP 8: Gently press on the fabric surface on the panel and feel the hole before screw in the lock plate.

THE INSTALLATION FOR LAYOUT 6 IS COMPLETE.