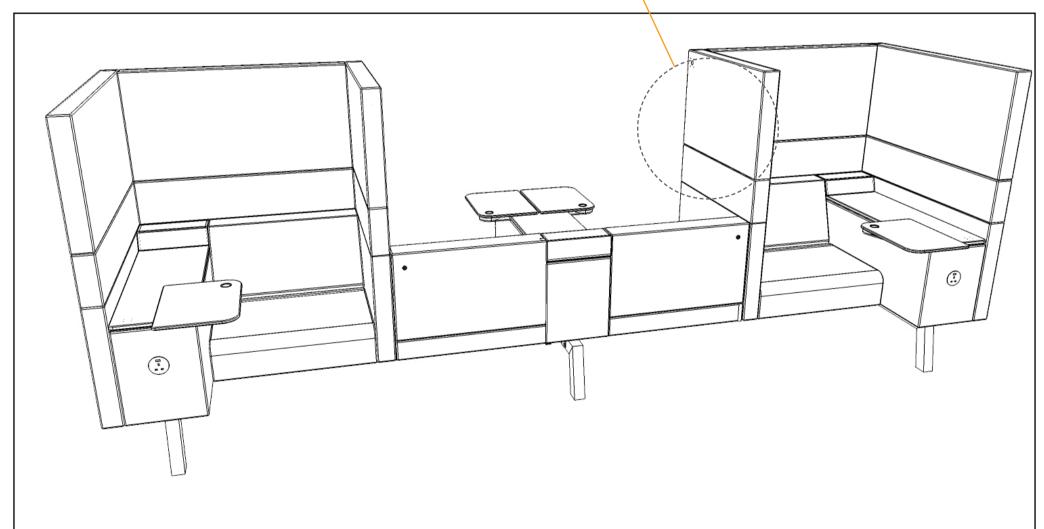

## **LAYOUT 6**

\*Gently press on the fabric surface.

STEP 8: Gently press on the fabric surface on the panel and feel the hole before screw in the lock plate.

THE INSTALLATION FOR LAYOUT 6 IS COMPLETE.