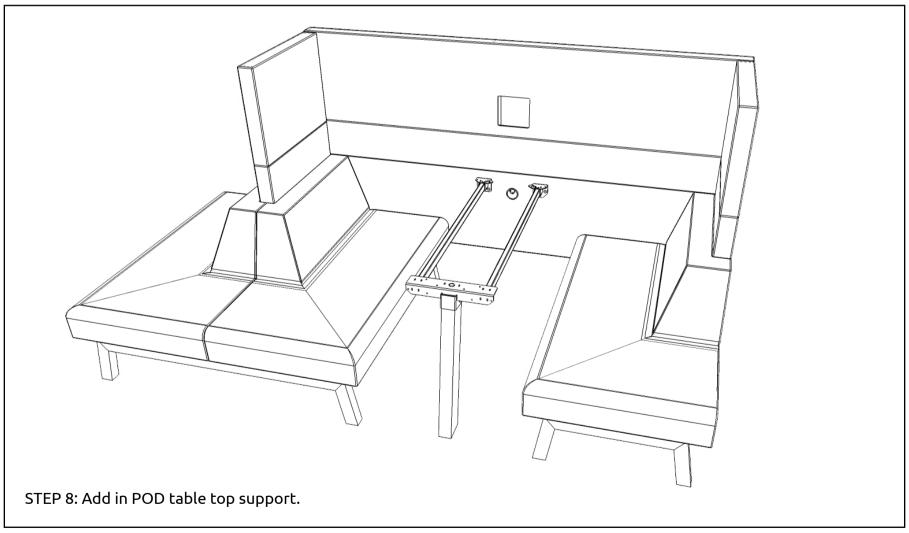

## **LAYOUT 6**

\*Gently press on the fabric surface.

STEP 8: Gently press on the fabric surface on the panel and feel the hole before screw in the lock plate.

THE INSTALLATION FOR LAYOUT 6 IS COMPLETE.