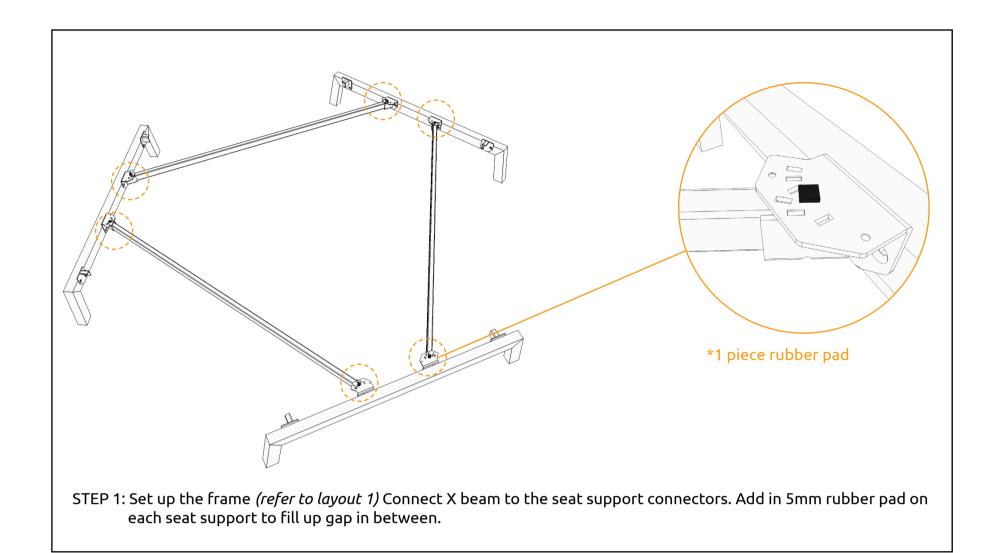

#### **HARDWARE**

\*POWER TOOL, ALLEN KEY & LEVELER ARE NOT INCLUDED

\* Push legs in as far as possible (until they hit the 'click-fix') and then tighten set screw at the end leg

THE INSTALLATION FOR LAYOUT 2 IS COMPLETE.