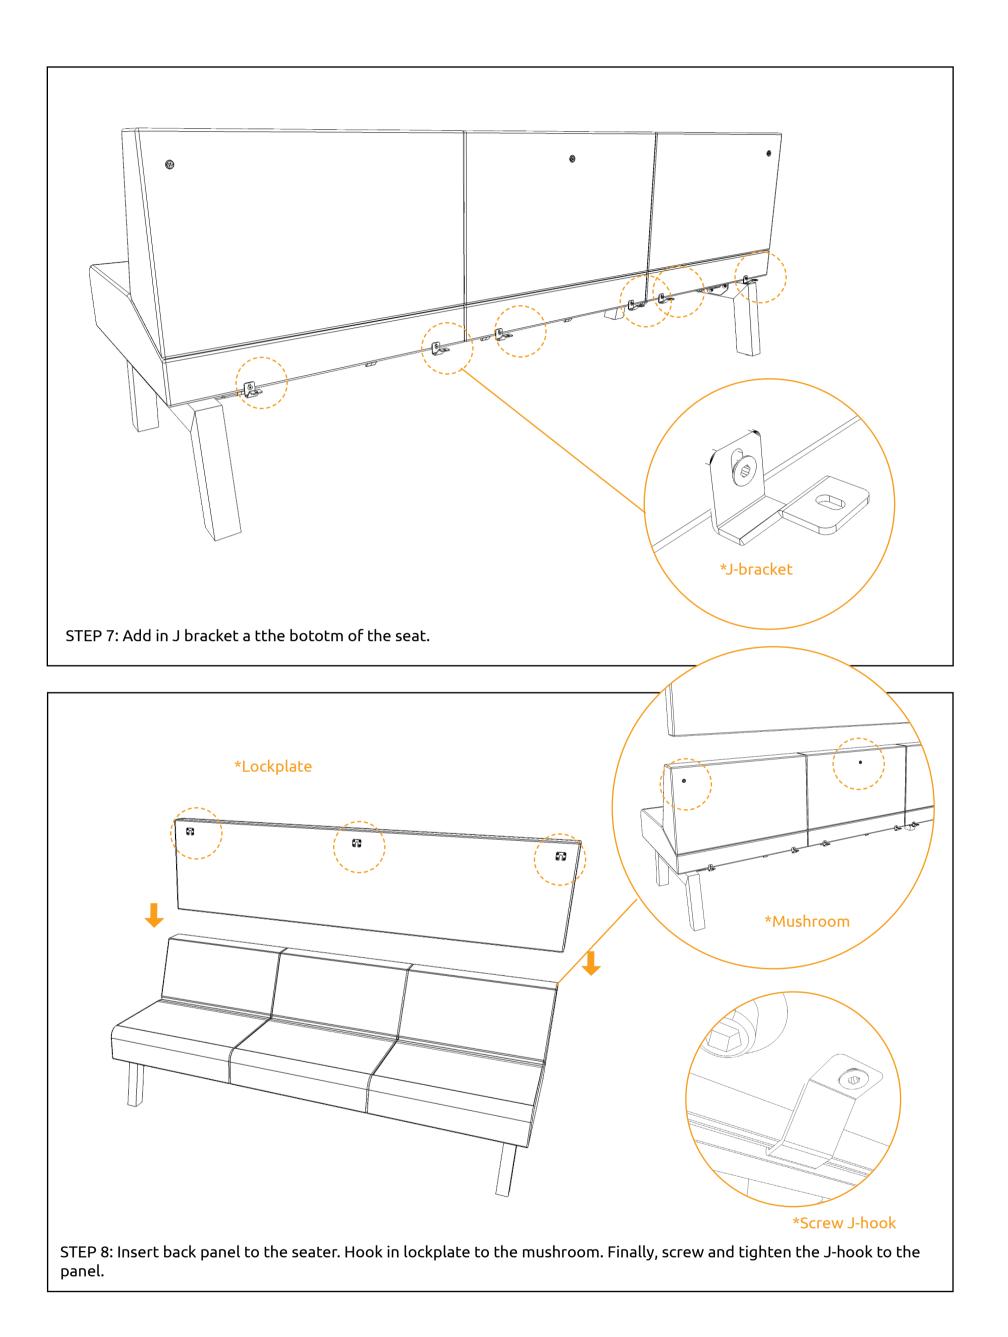

## **LAYOUT 6**

\*Gently press on the fabric surface.

STEP 8: Gently press on the fabric surface on the panel and feel the hole before screw in the lock plate.

THE INSTALLATION FOR LAYOUT 6 IS COMPLETE.