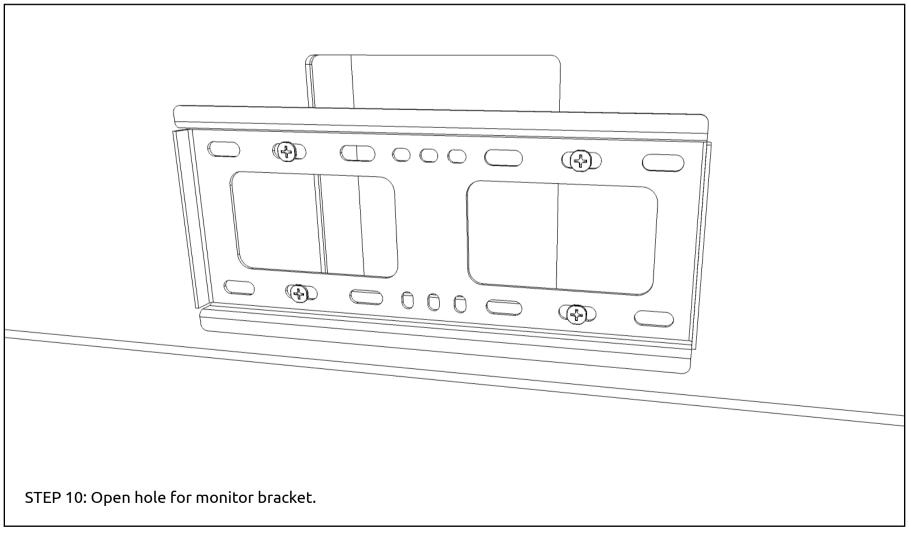

## **LAYOUT 6**

\*Gently press on the fabric surface.

STEP 8: Gently press on the fabric surface on the panel and feel the hole before screw in the lock plate.

THE INSTALLATION FOR LAYOUT 6 IS COMPLETE.