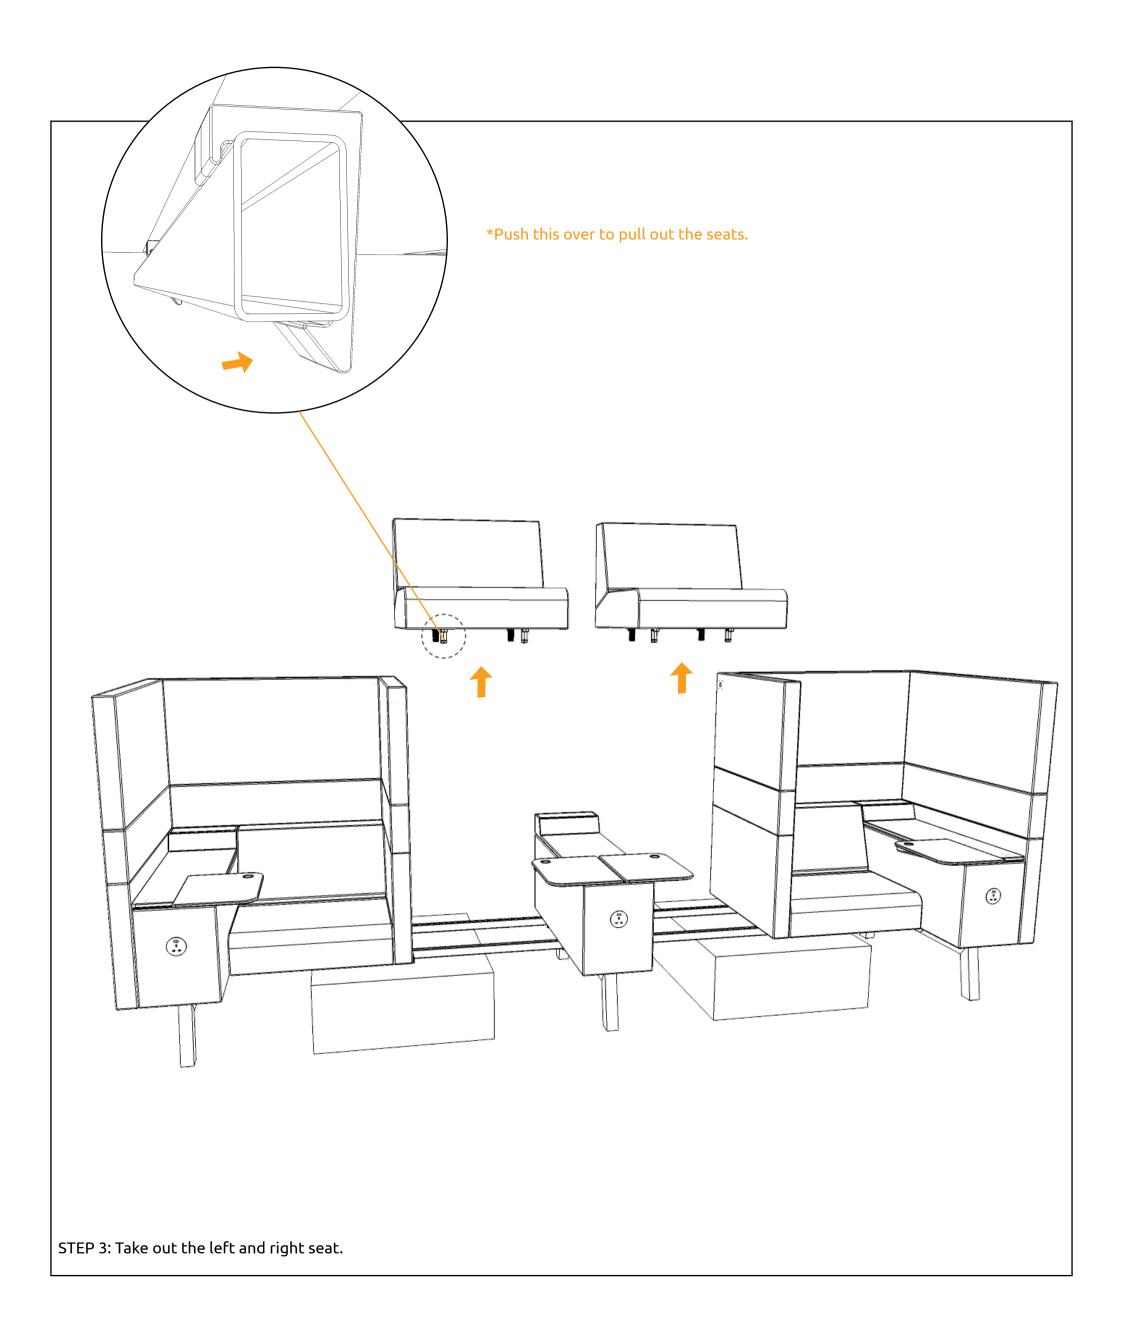

## **LAYOUT 6**

\*Gently press on the fabric surface.

STEP 8: Gently press on the fabric surface on the panel and feel the hole before screw in the lock plate.

THE INSTALLATION FOR LAYOUT 6 IS COMPLETE.