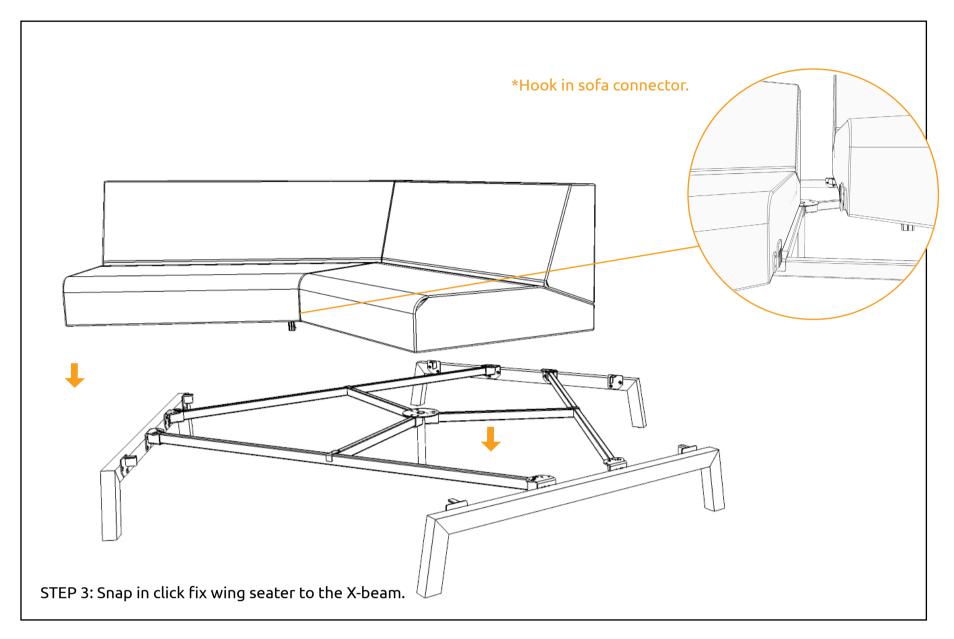

#### **HARDWARE**

\*POWER TOOL, ALLEN KEY & LEVELER ARE NOT INCLUDED

\* Push legs in as far as possible (until they hit the 'click-fix') and then tighten set screw at the end leg

THE INSTALLATION FOR LAYOUT 2 IS COMPLETE.