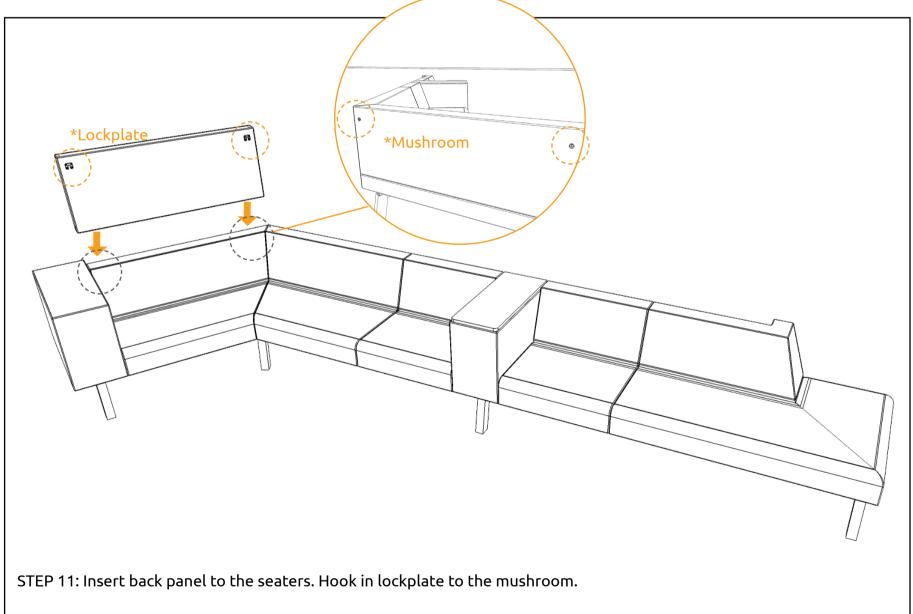

## **LAYOUT 6**

\*Gently press on the fabric surface.

STEP 8: Gently press on the fabric surface on the panel and feel the hole before screw in the lock plate.

THE INSTALLATION FOR LAYOUT 6 IS COMPLETE.