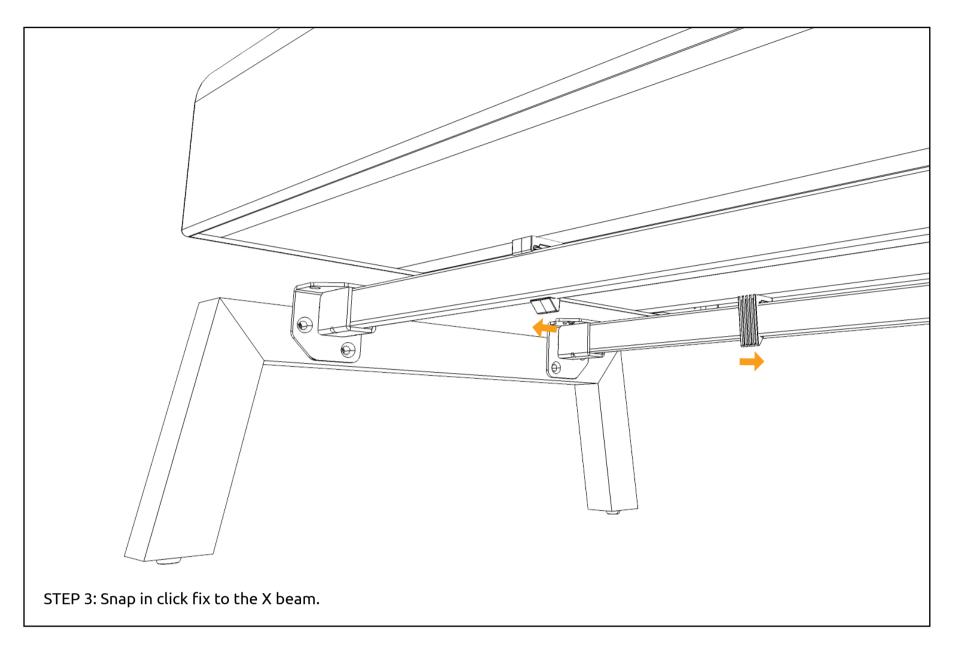

#### **HARDWARE**

\*POWER TOOL, ALLEN KEY & LEVELER ARE NOT INCLUDED

\* Push legs in as far as possible (until they hit the 'click-fix') and then tighten set screw at the end leg

THE INSTALLATION FOR LAYOUT 2 IS COMPLETE.