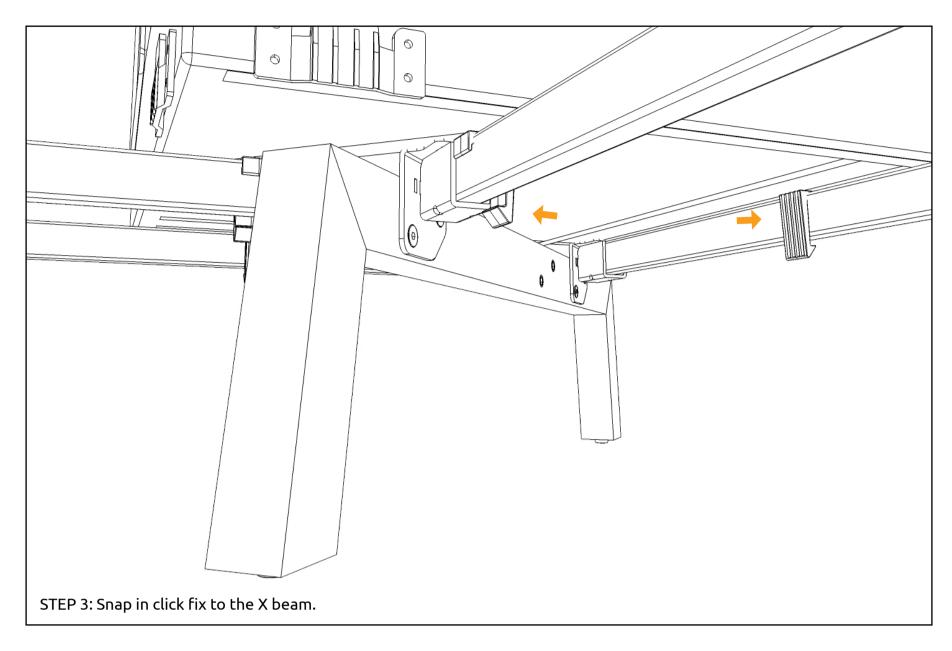

#### **HARDWARE**

\*POWER TOOL, ALLEN KEY & LEVELER ARE NOT INCLUDED

\* Push legs in as far as possible (until they hit the 'click-fix') and then tighten set screw at the end leg

THE INSTALLATION FOR LAYOUT 2 IS COMPLETE.