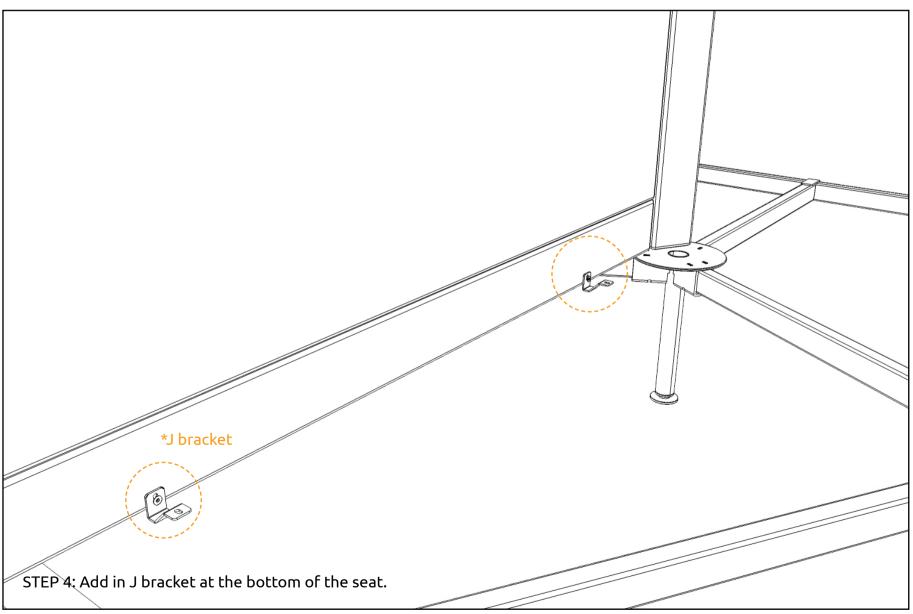

## **LAYOUT 6**

\*Gently press on the fabric surface.

STEP 8: Gently press on the fabric surface on the panel and feel the hole before screw in the lock plate.

THE INSTALLATION FOR LAYOUT 6 IS COMPLETE.