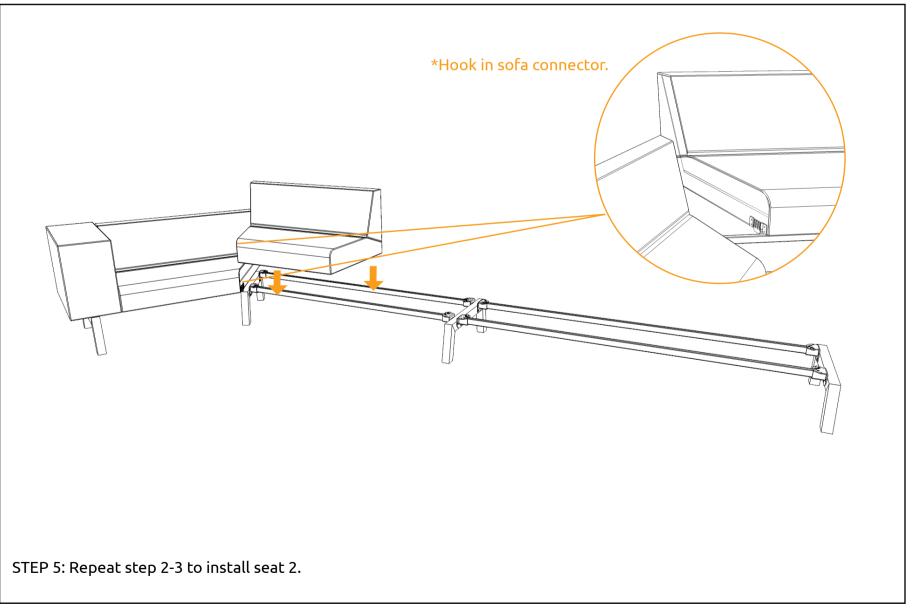

## **LAYOUT 6**

\*Gently press on the fabric surface.

STEP 8: Gently press on the fabric surface on the panel and feel the hole before screw in the lock plate.

THE INSTALLATION FOR LAYOUT 6 IS COMPLETE.