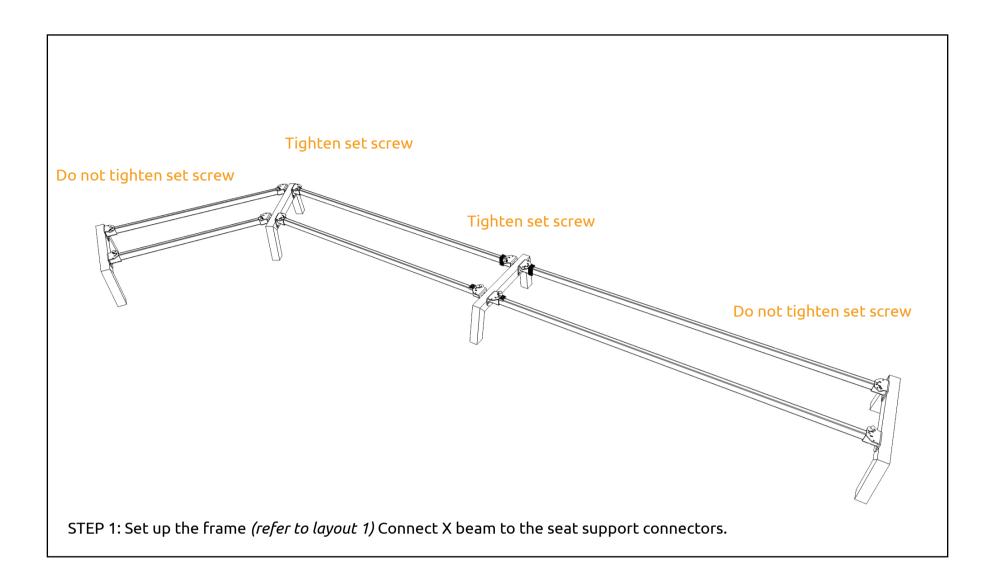

# **HYBRID SOFA INSTALLATION MANUAL**







#### **INDEX**

| Chapter         | Page       |
|-----------------|------------|
|                 |            |
| <u>HARDWARE</u> | page 1     |
| LAYOUT 1        | page 2-8   |
| LAYOUT 2        | page 9-17  |
| LAYOUT 3        | page 18-26 |
| LAYOUT 4        | page 27-31 |
| LAYOUT 5        | page 32-40 |
| LAYOUT 6        | page 41-53 |
| LAYOUT 7        | page 54-58 |

#### **HARDWARE**



\*POWER TOOL, ALLEN KEY & LEVELER ARE NOT INCLUDED































































\* Push legs in as far as possible (until they hit the 'click-fix') and then tighten set screw at the end leg

THE INSTALLATION FOR LAYOUT 2 IS COMPLETE.





























































































## **LAYOUT 6**



















\*Gently press on the fabric surface.





STEP 8: Gently press on the fabric surface on the panel and feel the hole before screw in the lock plate.







THE INSTALLATION FOR LAYOUT 6 IS COMPLETE.

## **LAYOUT 7**

















THE INSTALLATION FOR LAYOUT 7 IS COMPLETE.