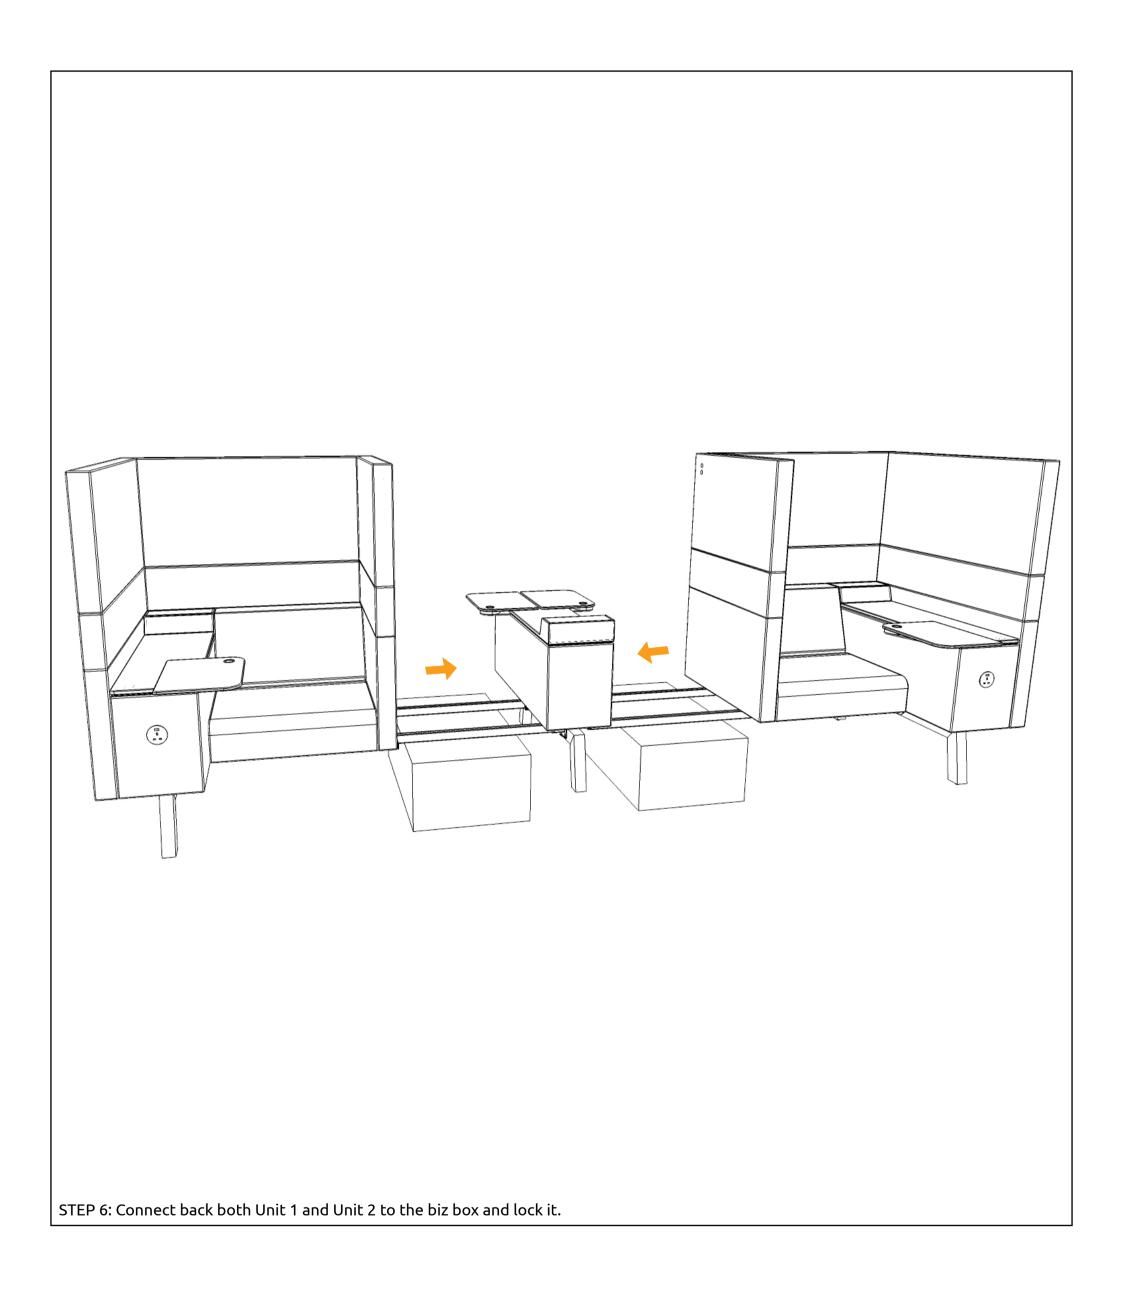

## **LAYOUT 6**

\*Gently press on the fabric surface.

STEP 8: Gently press on the fabric surface on the panel and feel the hole before screw in the lock plate.

THE INSTALLATION FOR LAYOUT 6 IS COMPLETE.