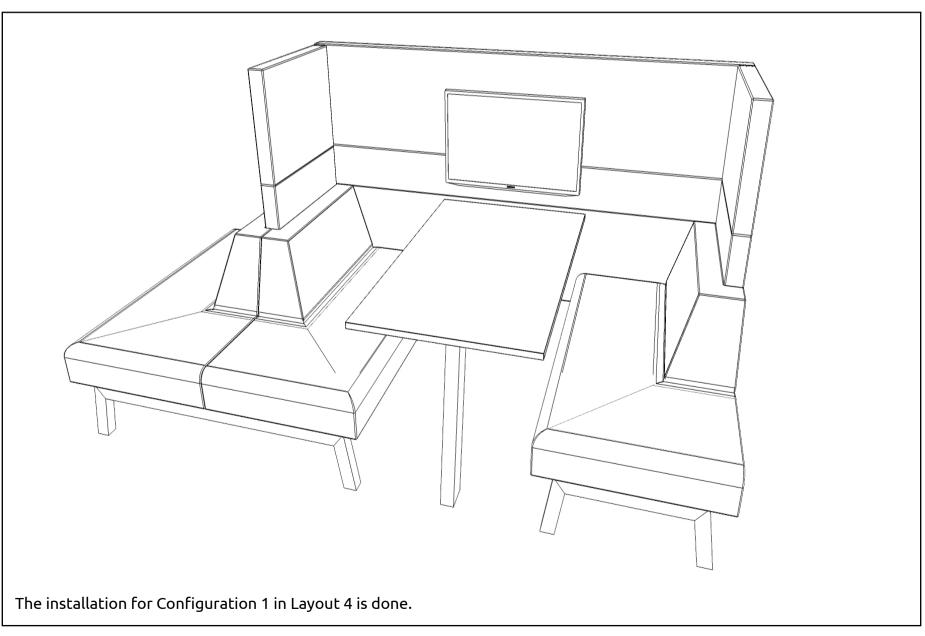

# **HYBRID SOFA INSTALLATION MANUAL**







#### **INDEX**

| Chapter         | Page       |
|-----------------|------------|
|                 |            |
| <u>HARDWARE</u> | page 1     |
| LAYOUT 1        | page 2-8   |
| LAYOUT 2        | page 9-17  |
| LAYOUT 3        | page 18-26 |
| LAYOUT 4        | page 27-31 |
| LAYOUT 5        | page 32-40 |
| LAYOUT 6        | page 41-53 |
| LAYOUT 7        | page 54-58 |

#### **HARDWARE**



\*POWER TOOL, ALLEN KEY & LEVELER ARE NOT INCLUDED































































\* Push legs in as far as possible (until they hit the 'click-fix') and then tighten set screw at the end leg

THE INSTALLATION FOR LAYOUT 2 IS COMPLETE.





























































































## **LAYOUT 6**



















\*Gently press on the fabric surface.





STEP 8: Gently press on the fabric surface on the panel and feel the hole before screw in the lock plate.







THE INSTALLATION FOR LAYOUT 6 IS COMPLETE.

## **LAYOUT 7**

















THE INSTALLATION FOR LAYOUT 7 IS COMPLETE.