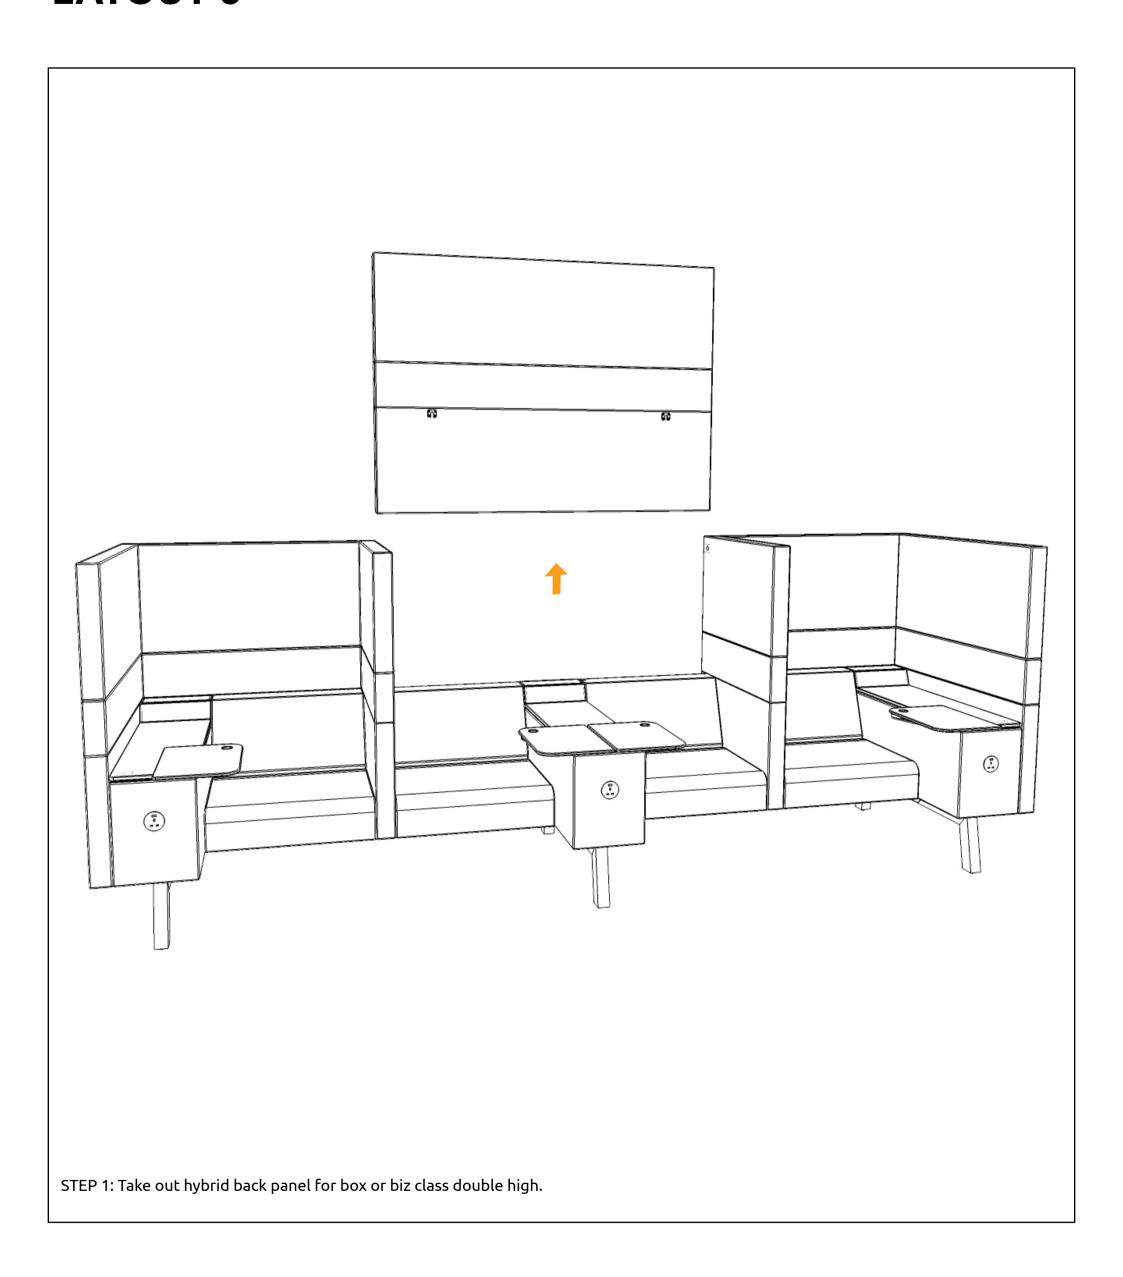

## **LAYOUT 6**

\*Gently press on the fabric surface.

STEP 8: Gently press on the fabric surface on the panel and feel the hole before screw in the lock plate.

THE INSTALLATION FOR LAYOUT 6 IS COMPLETE.