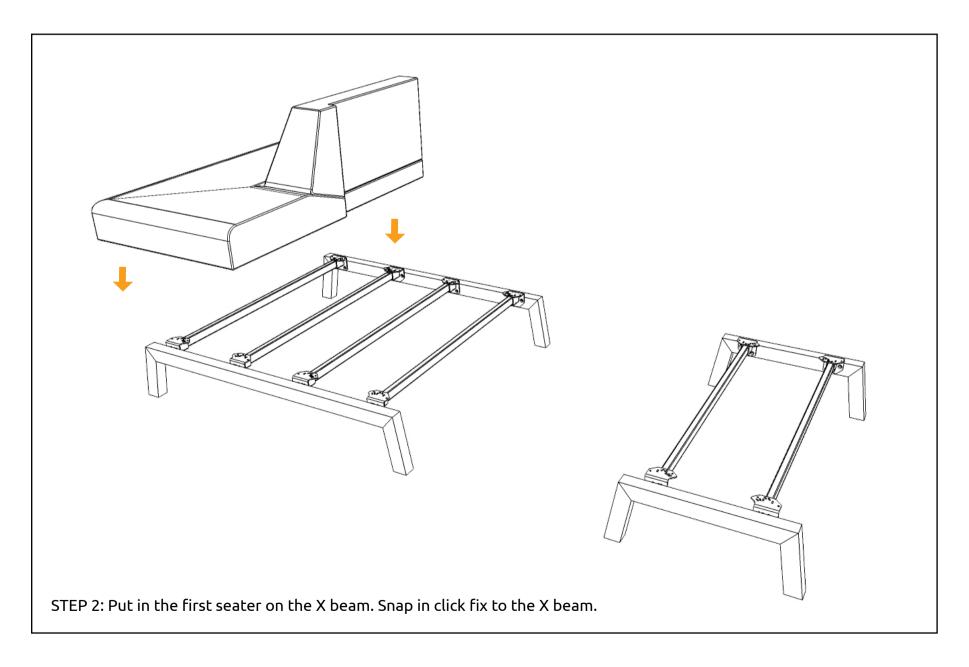

#### **HARDWARE**

\*POWER TOOL, ALLEN KEY & LEVELER ARE NOT INCLUDED

\* Push legs in as far as possible (until they hit the 'click-fix') and then tighten set screw at the end leg

THE INSTALLATION FOR LAYOUT 2 IS COMPLETE.