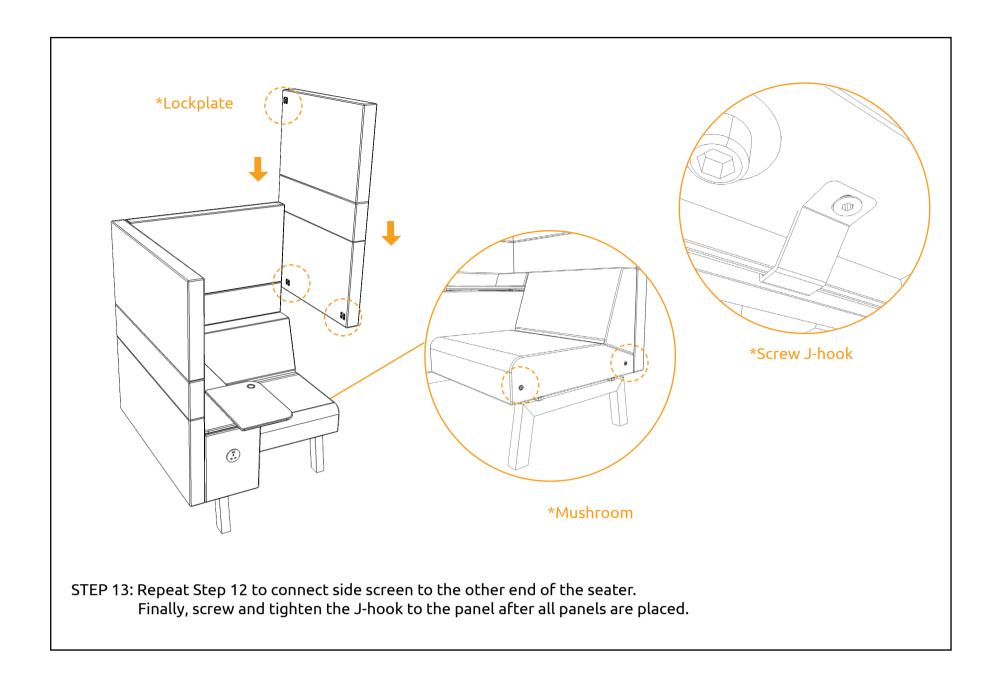

# **HYBRID SOFA INSTALLATION MANUAL**







#### **INDEX**

| Chapter         | Page       |
|-----------------|------------|
|                 |            |
| <u>HARDWARE</u> | page 1     |
| LAYOUT 1        | page 2-8   |
| LAYOUT 2        | page 9-17  |
| LAYOUT 3        | page 18-26 |
| LAYOUT 4        | page 27-31 |
| LAYOUT 5        | page 32-40 |
| LAYOUT 6        | page 41-53 |
| LAYOUT 7        | page 54-58 |

#### **HARDWARE**



\*POWER TOOL, ALLEN KEY & LEVELER ARE NOT INCLUDED































































\* Push legs in as far as possible (until they hit the 'click-fix') and then tighten set screw at the end leg

THE INSTALLATION FOR LAYOUT 2 IS COMPLETE.





























































































## **LAYOUT 6**



















\*Gently press on the fabric surface.





STEP 8: Gently press on the fabric surface on the panel and feel the hole before screw in the lock plate.







THE INSTALLATION FOR LAYOUT 6 IS COMPLETE.

## **LAYOUT 7**

















THE INSTALLATION FOR LAYOUT 7 IS COMPLETE.