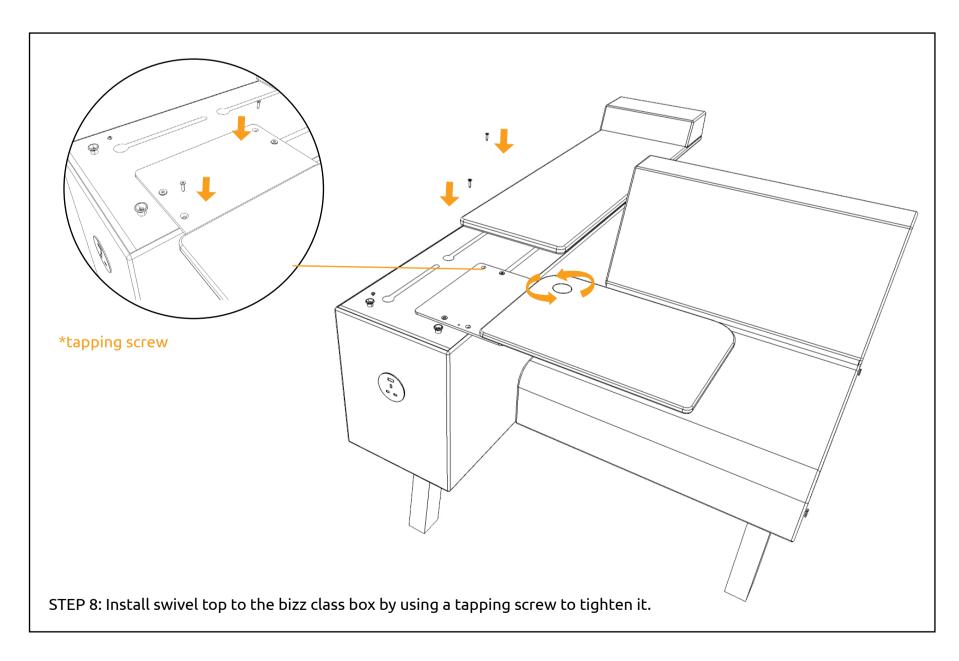

## **LAYOUT 6**

\*Gently press on the fabric surface.

STEP 8: Gently press on the fabric surface on the panel and feel the hole before screw in the lock plate.

THE INSTALLATION FOR LAYOUT 6 IS COMPLETE.