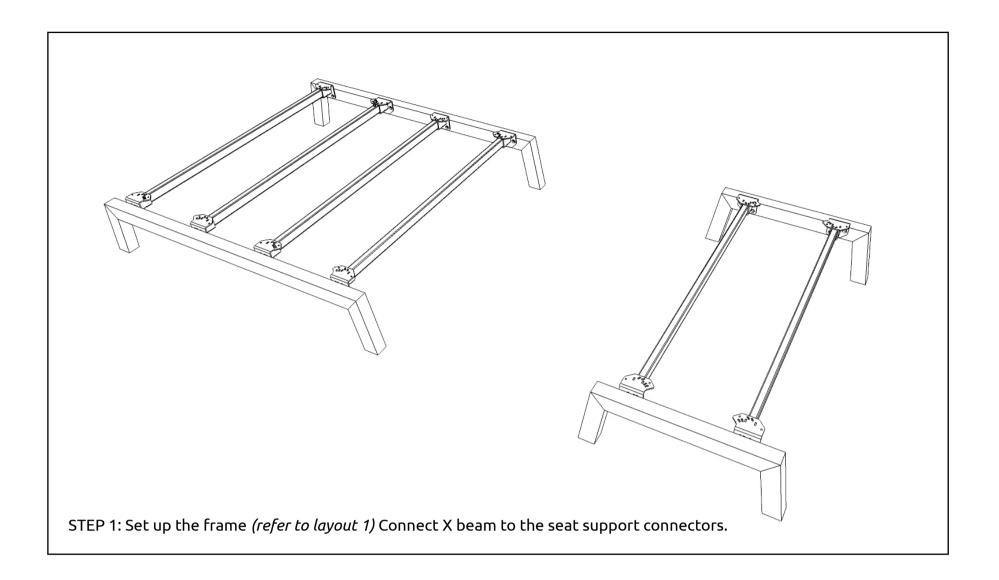

#### **HARDWARE**

\*POWER TOOL, ALLEN KEY & LEVELER ARE NOT INCLUDED

\* Push legs in as far as possible (until they hit the 'click-fix') and then tighten set screw at the end leg

THE INSTALLATION FOR LAYOUT 2 IS COMPLETE.