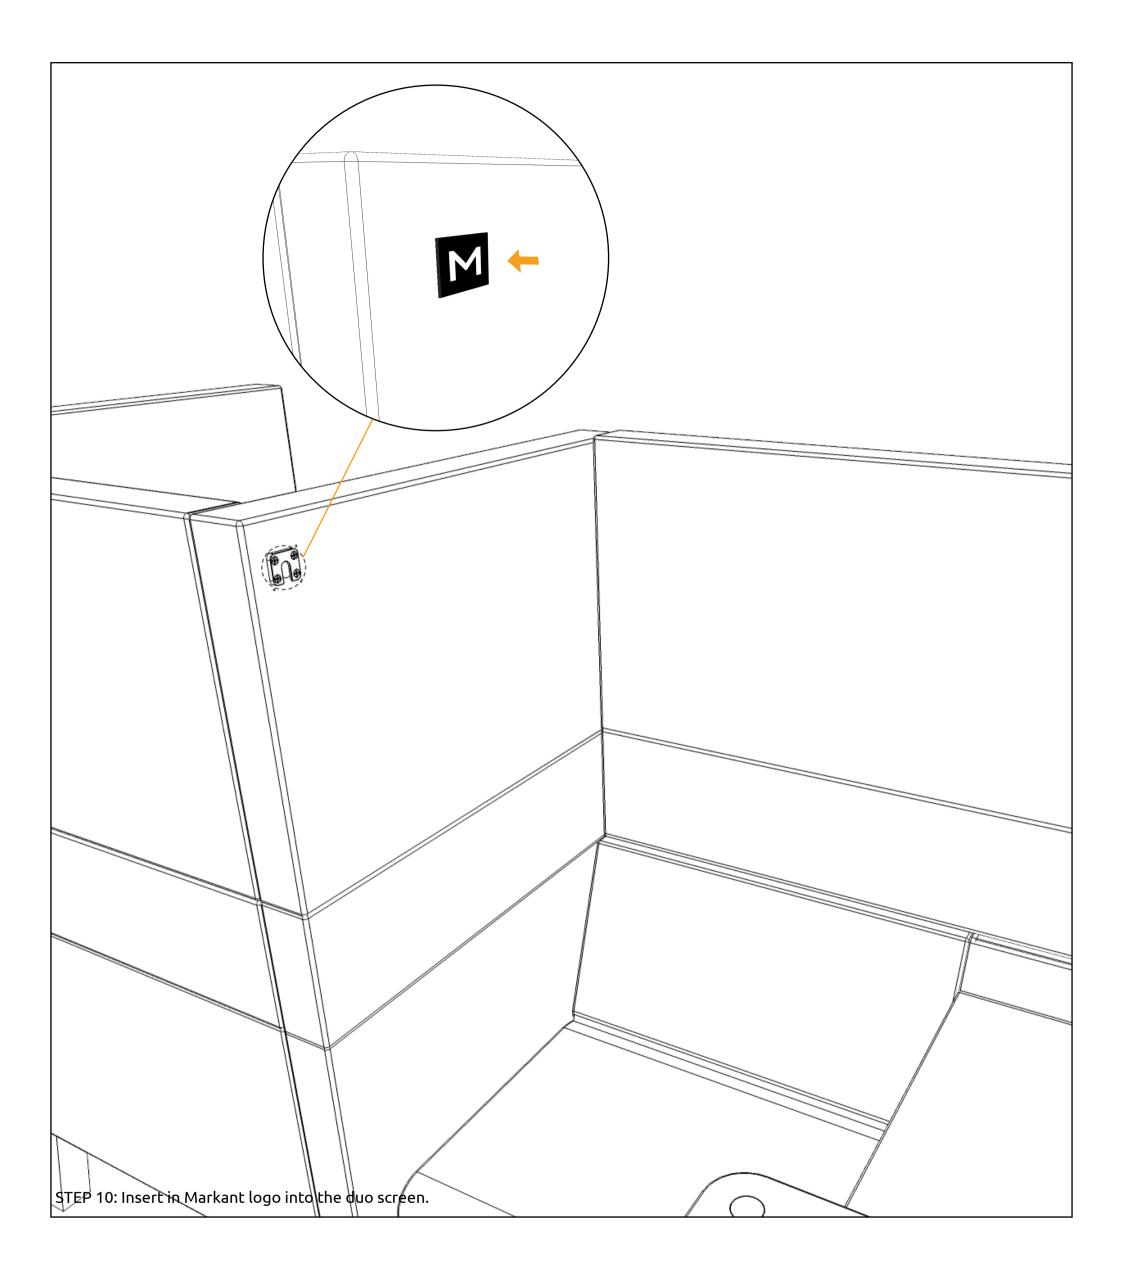

## **LAYOUT 6**

\*Gently press on the fabric surface.

STEP 8: Gently press on the fabric surface on the panel and feel the hole before screw in the lock plate.

THE INSTALLATION FOR LAYOUT 6 IS COMPLETE.