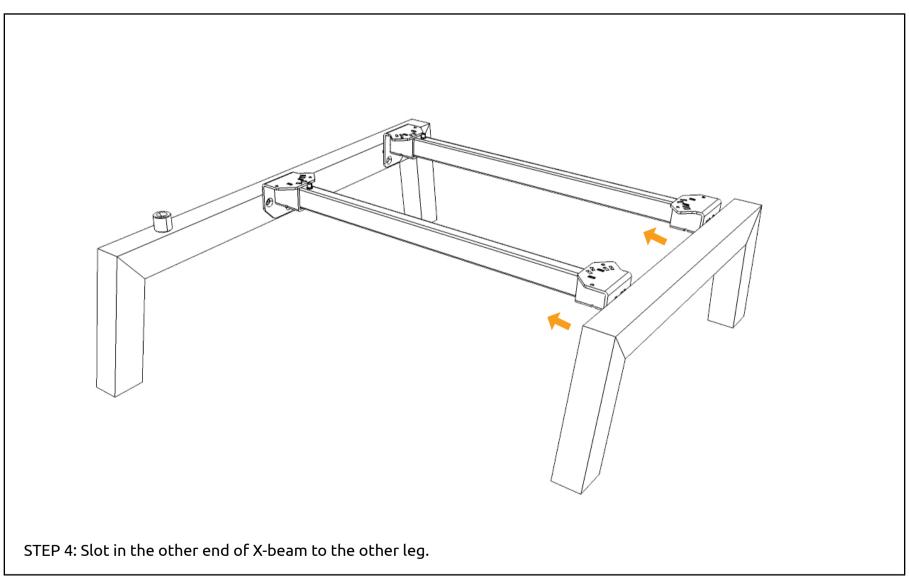

#### **HARDWARE**

\*POWER TOOL, ALLEN KEY & LEVELER ARE NOT INCLUDED

\* Push legs in as far as possible (until they hit the 'click-fix') and then tighten set screw at the end leg

THE INSTALLATION FOR LAYOUT 2 IS COMPLETE.