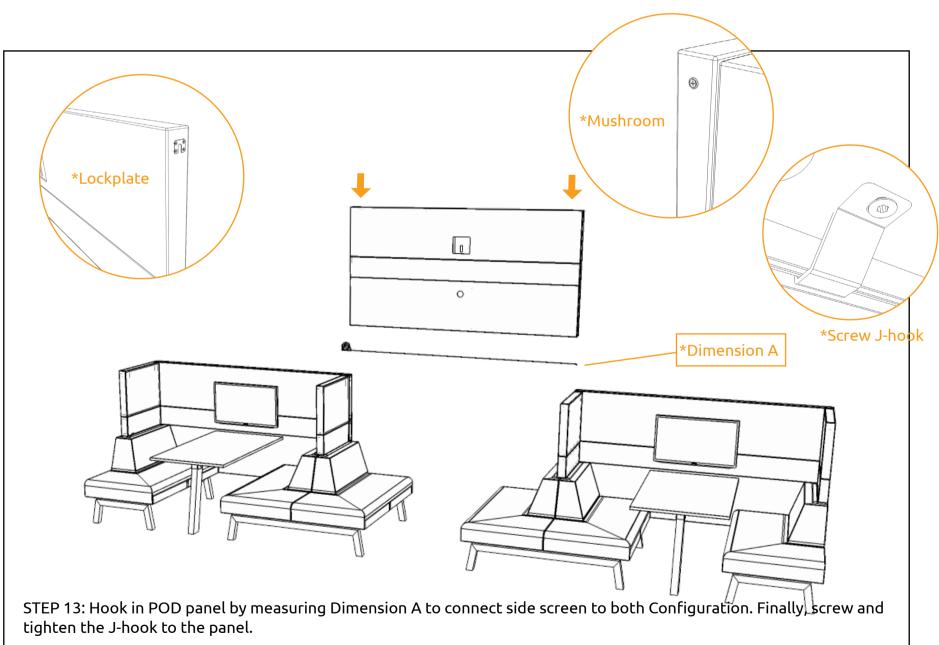

## **LAYOUT 6**

\*Gently press on the fabric surface.

STEP 8: Gently press on the fabric surface on the panel and feel the hole before screw in the lock plate.

THE INSTALLATION FOR LAYOUT 6 IS COMPLETE.