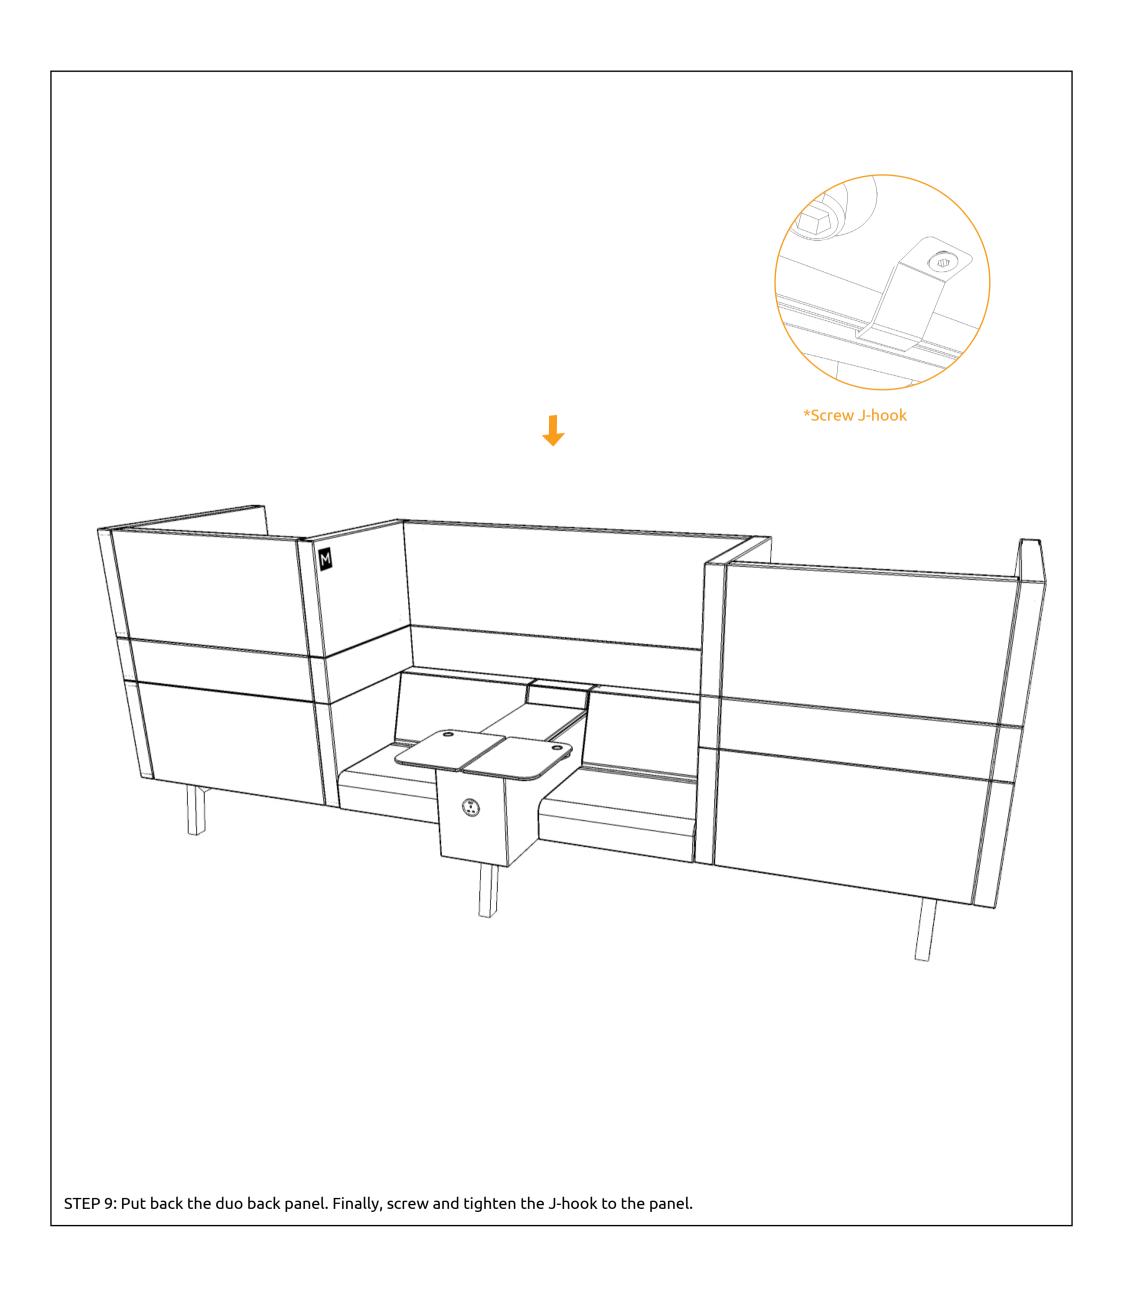

## **LAYOUT 6**

\*Gently press on the fabric surface.

STEP 8: Gently press on the fabric surface on the panel and feel the hole before screw in the lock plate.

THE INSTALLATION FOR LAYOUT 6 IS COMPLETE.