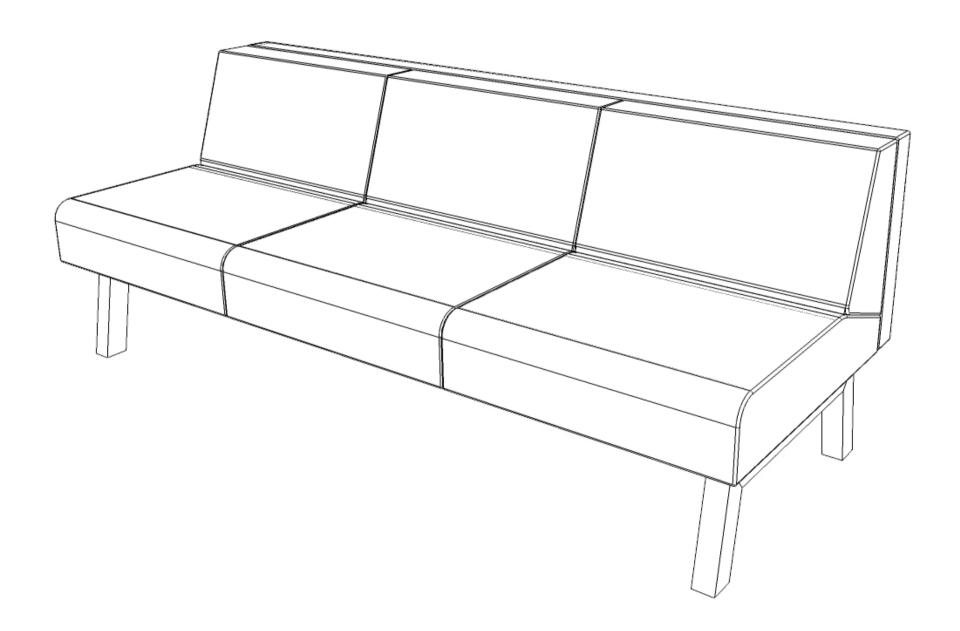

## **LAYOUT 6**

\*Gently press on the fabric surface.

STEP 8: Gently press on the fabric surface on the panel and feel the hole before screw in the lock plate.

THE INSTALLATION FOR LAYOUT 6 IS COMPLETE.