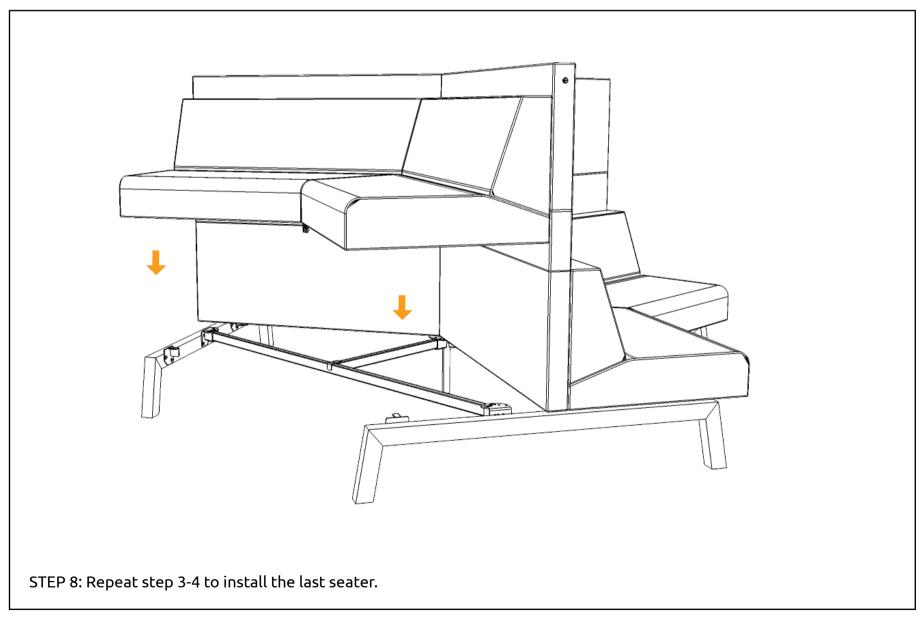

# **HYBRID SOFA INSTALLATION MANUAL**







#### **INDEX**

| Chapter         | Page       |
|-----------------|------------|
|                 |            |
| <u>HARDWARE</u> | page 1     |
| LAYOUT 1        | page 2-8   |
| LAYOUT 2        | page 9-17  |
| LAYOUT 3        | page 18-26 |
| LAYOUT 4        | page 27-31 |
| LAYOUT 5        | page 32-40 |
| LAYOUT 6        | page 41-53 |
| LAYOUT 7        | page 54-58 |

#### **HARDWARE**



\*POWER TOOL, ALLEN KEY & LEVELER ARE NOT INCLUDED































































\* Push legs in as far as possible (until they hit the 'click-fix') and then tighten set screw at the end leg

THE INSTALLATION FOR LAYOUT 2 IS COMPLETE.





























































































## **LAYOUT 6**



















\*Gently press on the fabric surface.





STEP 8: Gently press on the fabric surface on the panel and feel the hole before screw in the lock plate.







THE INSTALLATION FOR LAYOUT 6 IS COMPLETE.

## **LAYOUT 7**

















THE INSTALLATION FOR LAYOUT 7 IS COMPLETE.