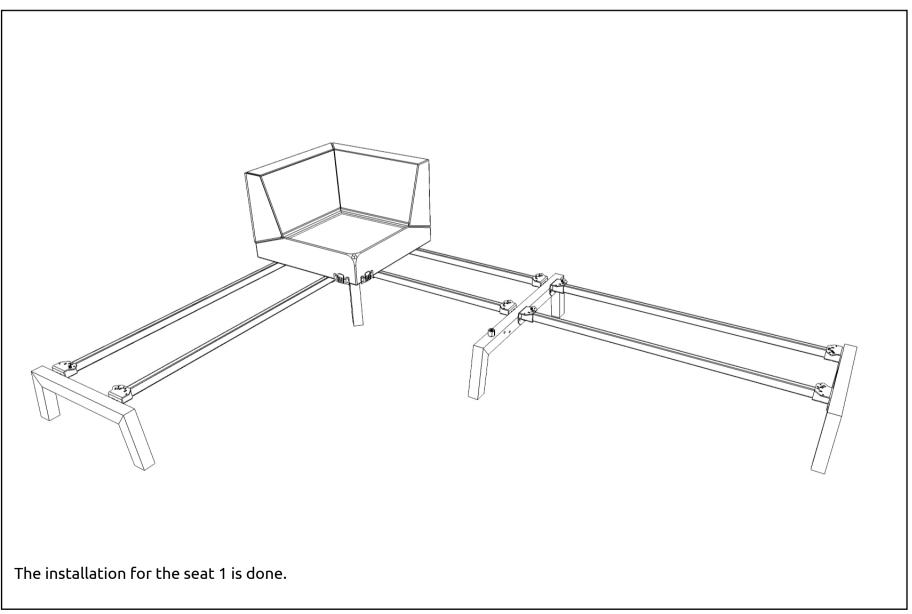

#### **HARDWARE**

\*POWER TOOL, ALLEN KEY & LEVELER ARE NOT INCLUDED

\* Push legs in as far as possible (until they hit the 'click-fix') and then tighten set screw at the end leg

THE INSTALLATION FOR LAYOUT 2 IS COMPLETE.