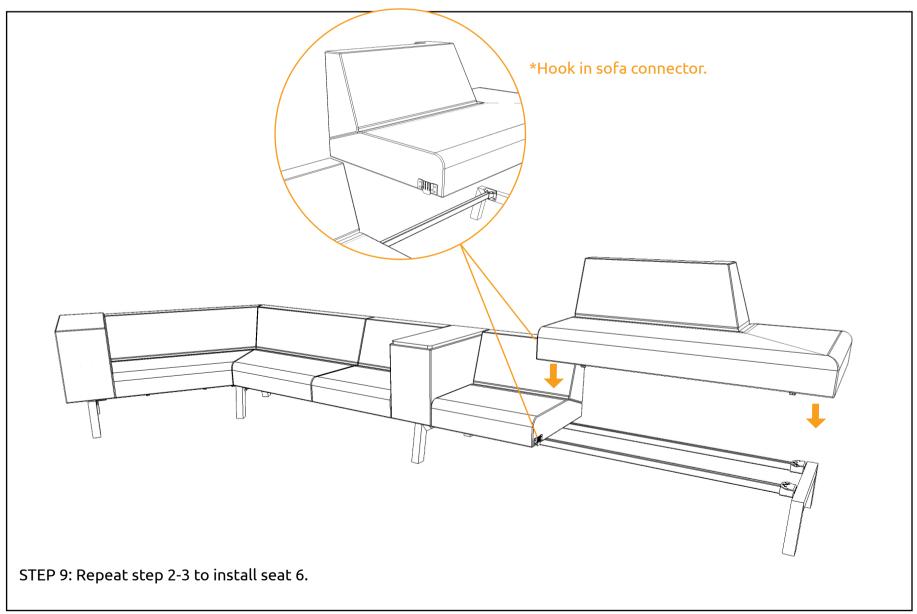

## **LAYOUT 6**

\*Gently press on the fabric surface.

STEP 8: Gently press on the fabric surface on the panel and feel the hole before screw in the lock plate.

THE INSTALLATION FOR LAYOUT 6 IS COMPLETE.