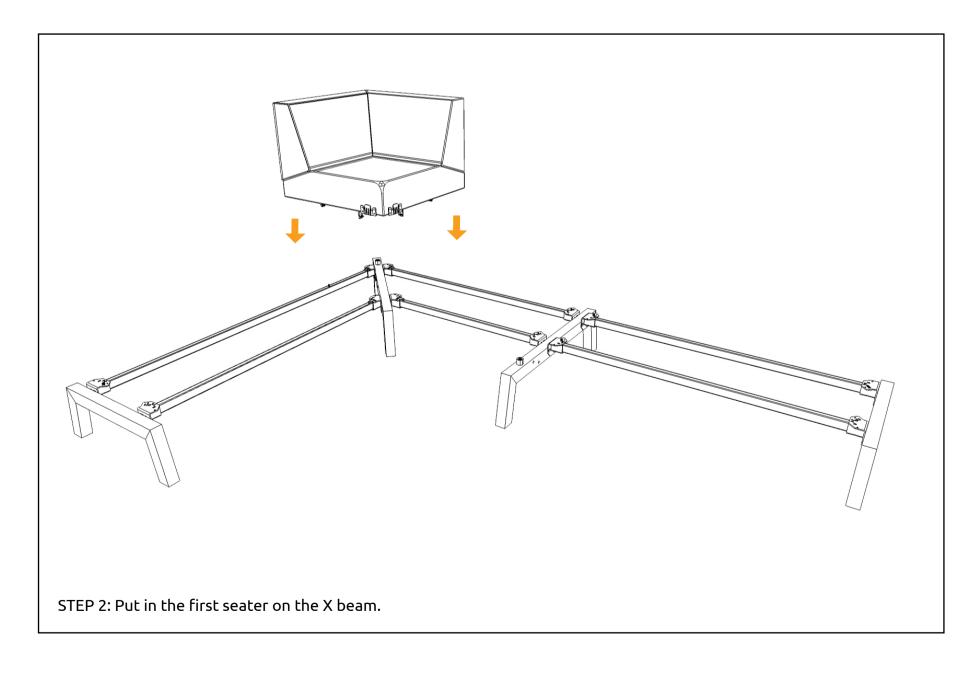

# **HYBRID SOFA INSTALLATION MANUAL**







#### **INDEX**

| Chapter         | Page       |
|-----------------|------------|
|                 |            |
| <u>HARDWARE</u> | page 1     |
| LAYOUT 1        | page 2-8   |
| LAYOUT 2        | page 9-17  |
| LAYOUT 3        | page 18-26 |
| LAYOUT 4        | page 27-31 |
| LAYOUT 5        | page 32-40 |
| LAYOUT 6        | page 41-53 |
| LAYOUT 7        | page 54-58 |

#### **HARDWARE**



\*POWER TOOL, ALLEN KEY & LEVELER ARE NOT INCLUDED































































\* Push legs in as far as possible (until they hit the 'click-fix') and then tighten set screw at the end leg

THE INSTALLATION FOR LAYOUT 2 IS COMPLETE.





























































































## **LAYOUT 6**



















\*Gently press on the fabric surface.





STEP 8: Gently press on the fabric surface on the panel and feel the hole before screw in the lock plate.







THE INSTALLATION FOR LAYOUT 6 IS COMPLETE.

## **LAYOUT 7**

















THE INSTALLATION FOR LAYOUT 7 IS COMPLETE.