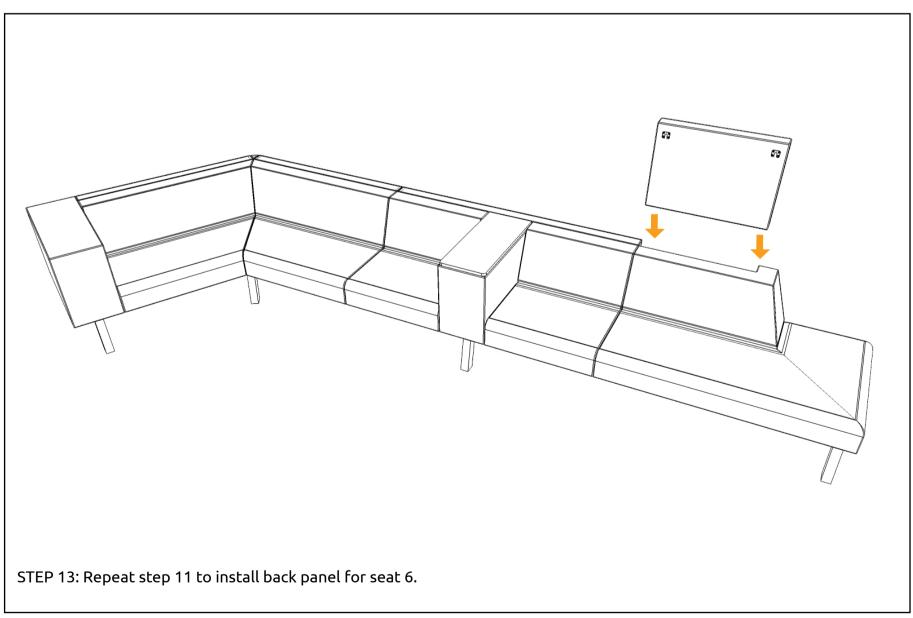

## **LAYOUT 6**

\*Gently press on the fabric surface.

STEP 8: Gently press on the fabric surface on the panel and feel the hole before screw in the lock plate.

THE INSTALLATION FOR LAYOUT 6 IS COMPLETE.