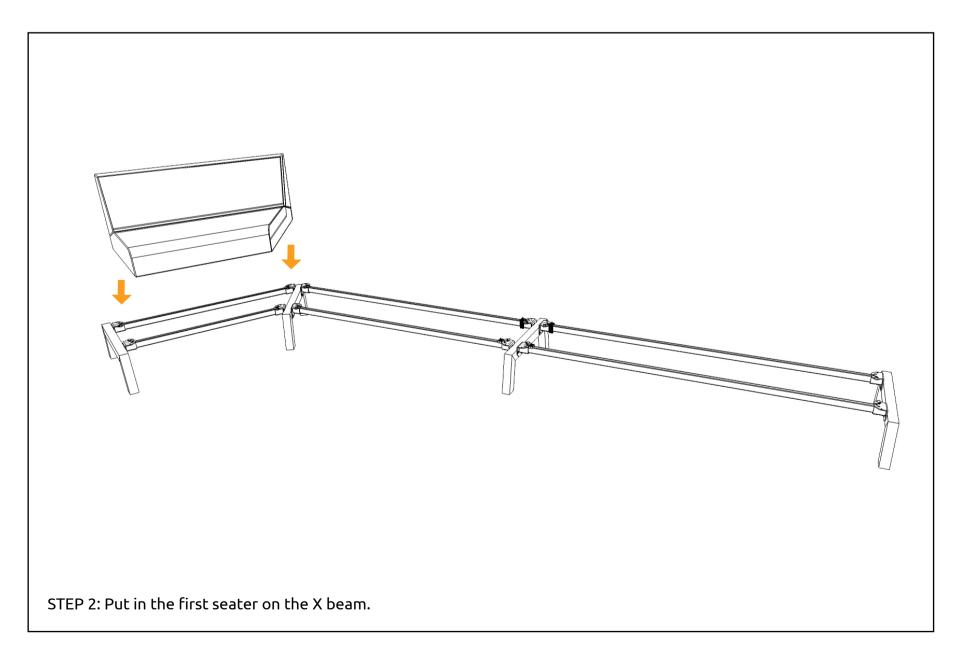

#### **HARDWARE**

\*POWER TOOL, ALLEN KEY & LEVELER ARE NOT INCLUDED

\* Push legs in as far as possible (until they hit the 'click-fix') and then tighten set screw at the end leg

THE INSTALLATION FOR LAYOUT 2 IS COMPLETE.