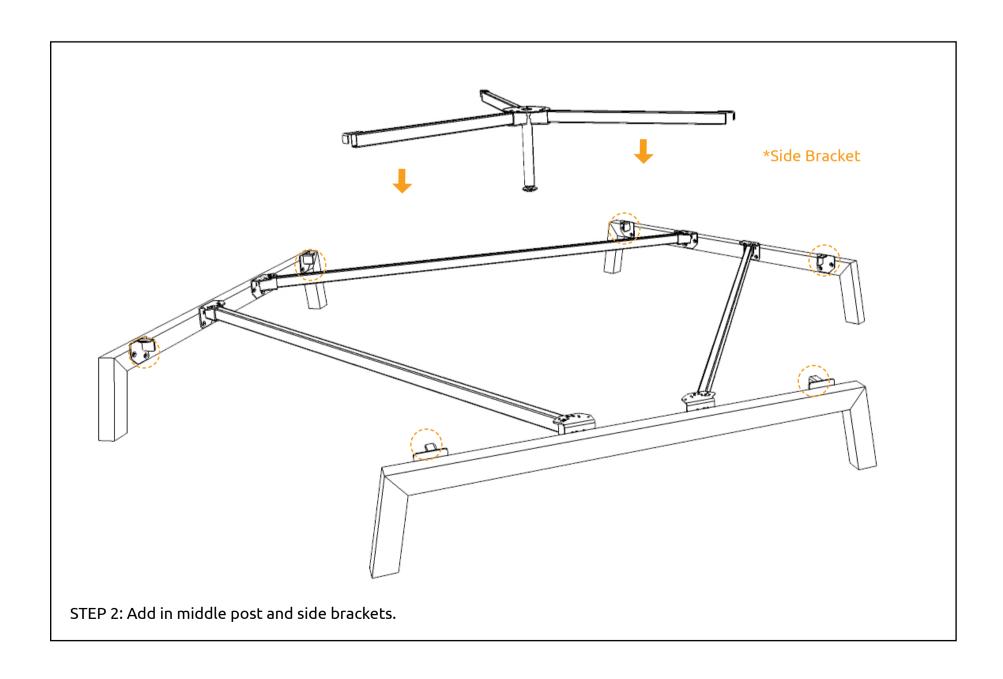

#### **HARDWARE**

\*POWER TOOL, ALLEN KEY & LEVELER ARE NOT INCLUDED

\* Push legs in as far as possible (until they hit the 'click-fix') and then tighten set screw at the end leg

THE INSTALLATION FOR LAYOUT 2 IS COMPLETE.