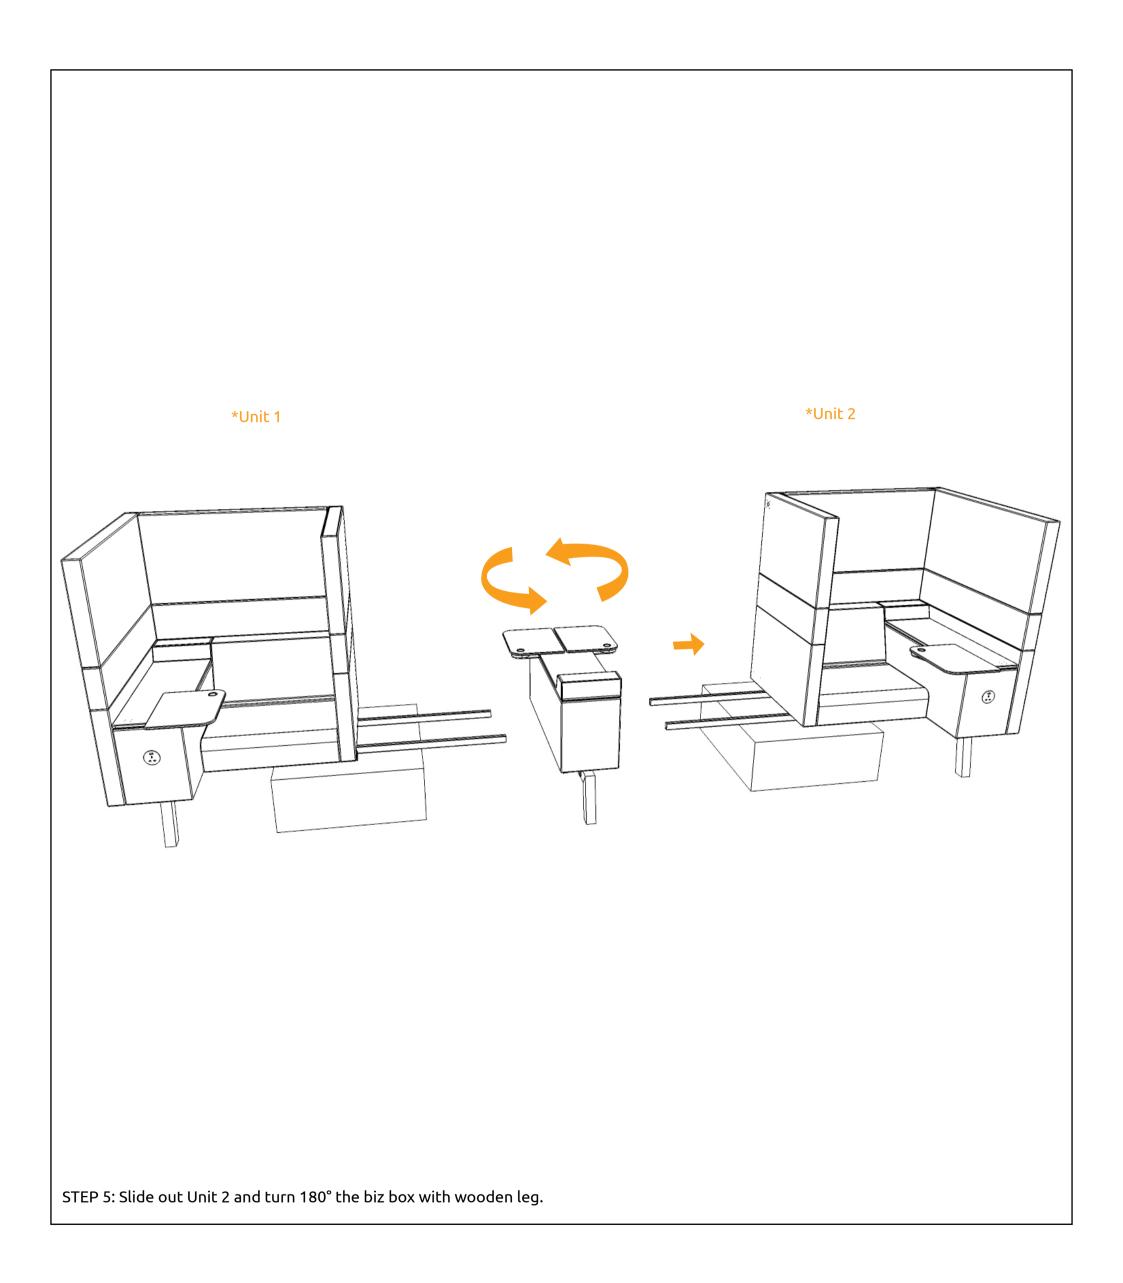

#### **HARDWARE**

\*POWER TOOL, ALLEN KEY & LEVELER ARE NOT INCLUDED

\* Push legs in as far as possible (until they hit the 'click-fix') and then tighten set screw at the end leg

THE INSTALLATION FOR LAYOUT 2 IS COMPLETE.