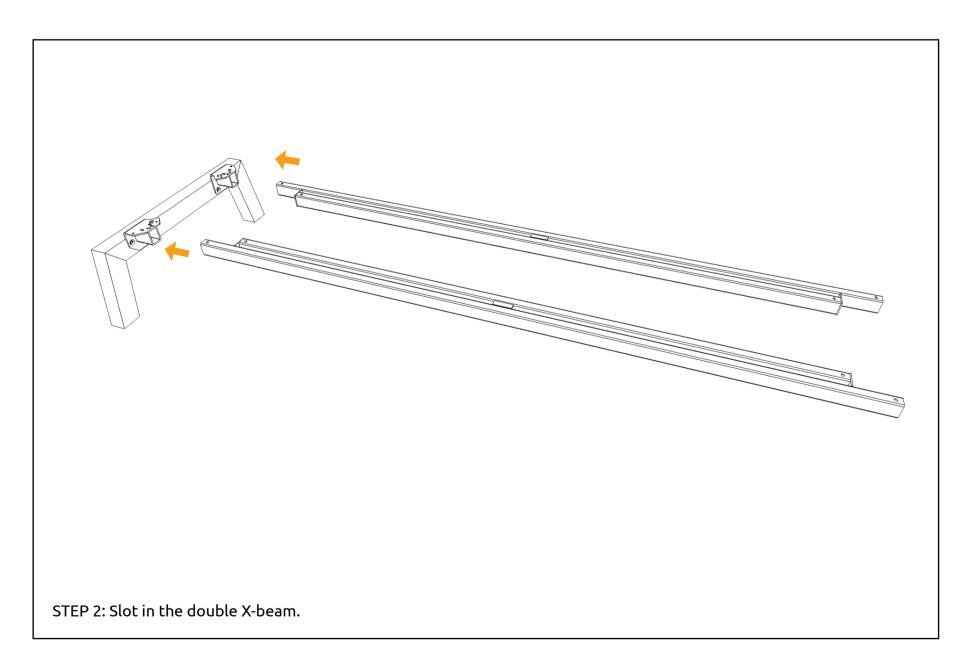

#### **HARDWARE**

\*POWER TOOL, ALLEN KEY & LEVELER ARE NOT INCLUDED

\* Push legs in as far as possible (until they hit the 'click-fix') and then tighten set screw at the end leg

THE INSTALLATION FOR LAYOUT 2 IS COMPLETE.