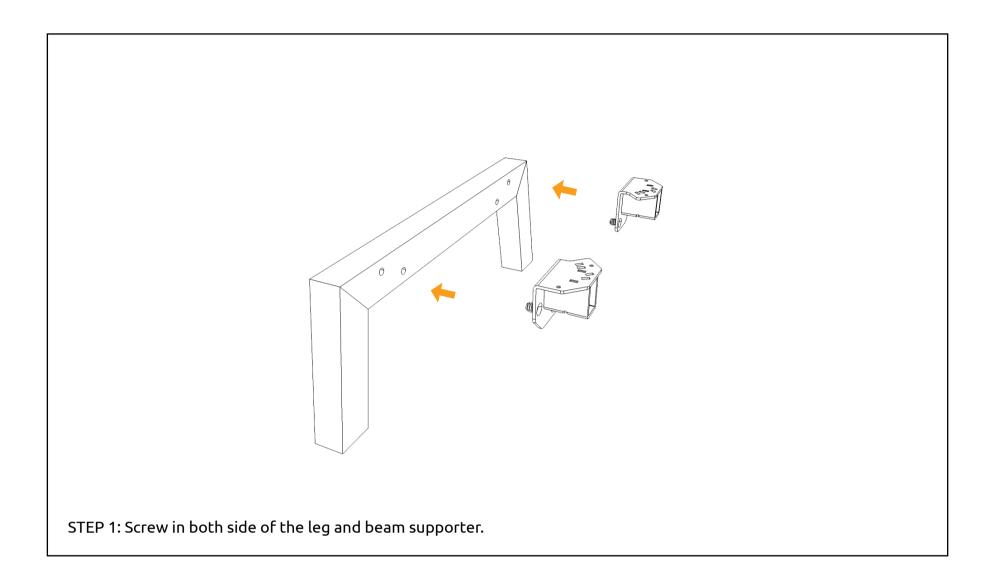

#### **HARDWARE**

\*POWER TOOL, ALLEN KEY & LEVELER ARE NOT INCLUDED

\* Push legs in as far as possible (until they hit the 'click-fix') and then tighten set screw at the end leg

THE INSTALLATION FOR LAYOUT 2 IS COMPLETE.