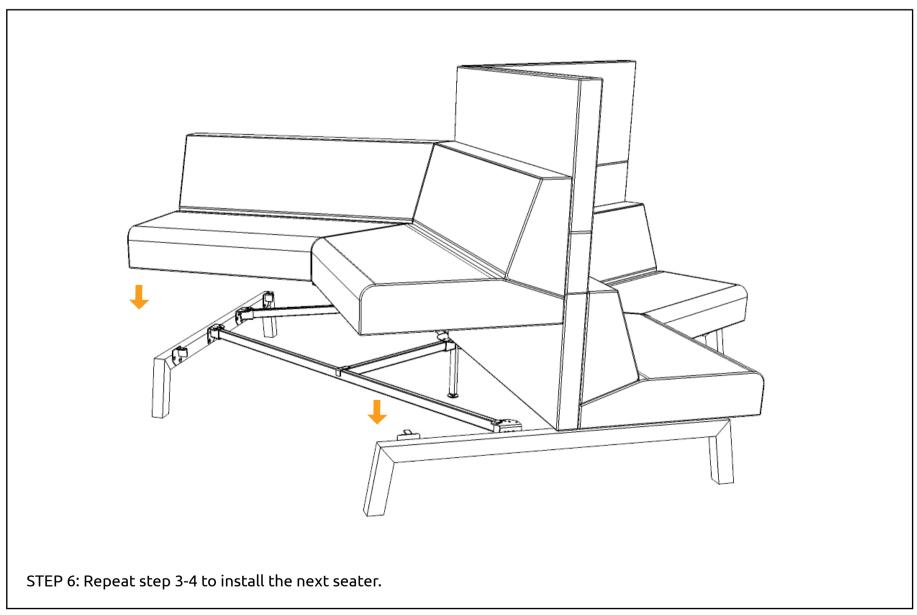

## **LAYOUT 6**

\*Gently press on the fabric surface.

STEP 8: Gently press on the fabric surface on the panel and feel the hole before screw in the lock plate.

THE INSTALLATION FOR LAYOUT 6 IS COMPLETE.