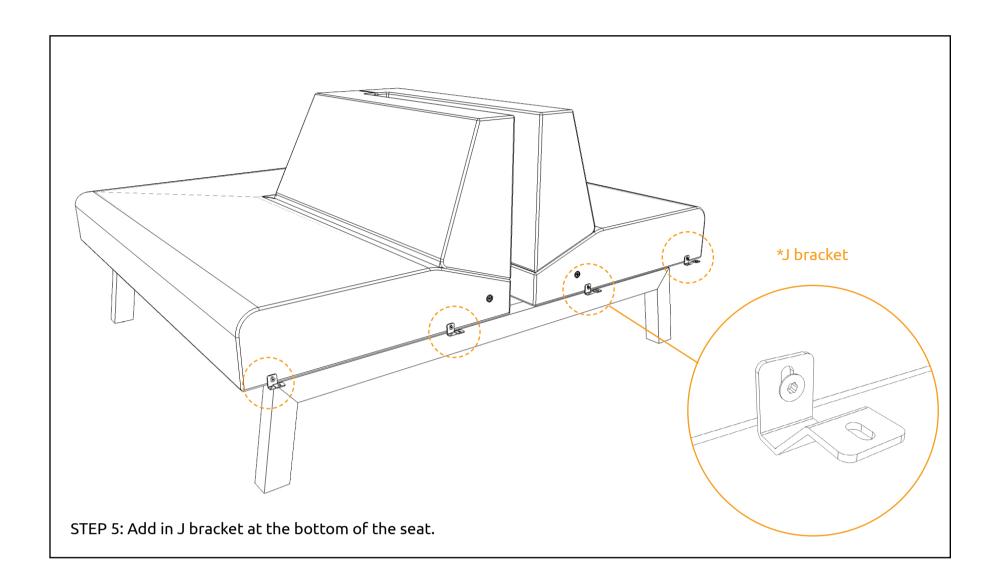

#### **HARDWARE**

\*POWER TOOL, ALLEN KEY & LEVELER ARE NOT INCLUDED

\* Push legs in as far as possible (until they hit the 'click-fix') and then tighten set screw at the end leg

THE INSTALLATION FOR LAYOUT 2 IS COMPLETE.